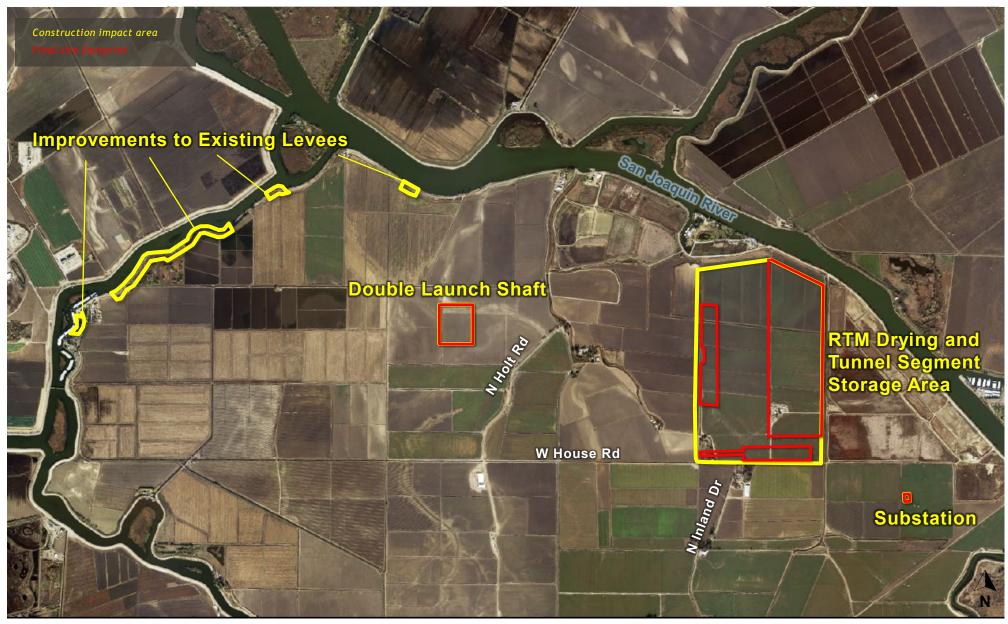

#### Lower Roberts Island Double Launch Shaft Site Aerial, Construction Impact Area