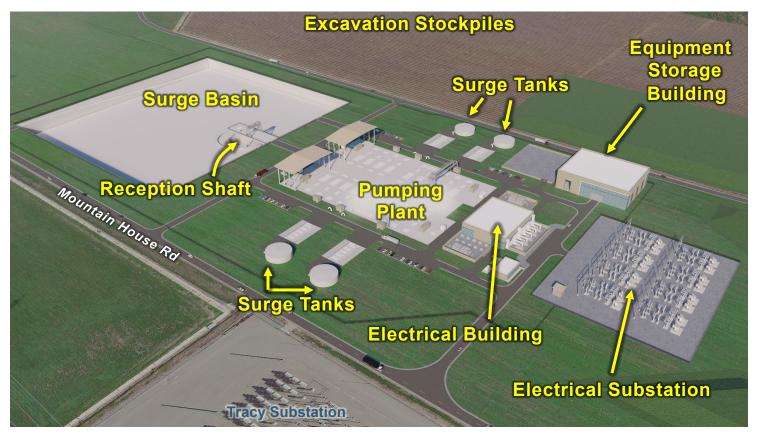

# **Bethany Reservoir Complex Sites**

Surge Basin and Pumping Plant Typical, Rendering