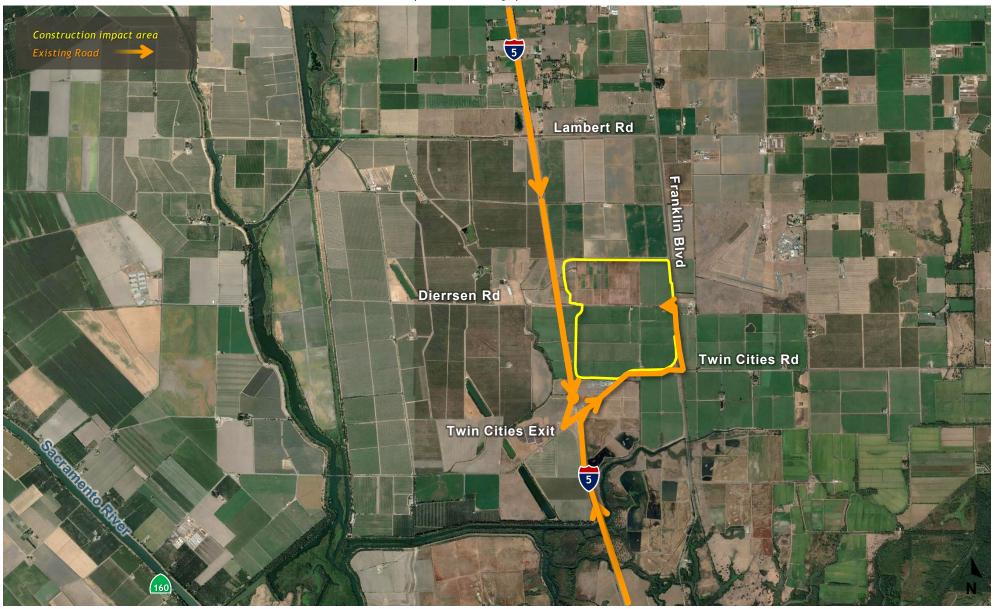

eption Shaft Site Impact Area and Access Routes



#### Terminous Tract Reception Shaft Typical, Rendering



#### Canal Ranch Maintenance Shaft Site Impact Area and Access Routes



#### Canal Ranch Maintenance Shaft Site Rendering



#### New Hope Tract Maintenance Shaft Site



#### Twin Cities Launch Shaft Site Layout, Construction Impact Area



## Twin Cities Launch Shaft Site Typical, Rendering



Disclaimer: These pages are for discussion purposes only. They do not represent a decision by the DCA or DWR. Final decisions about the project will be made by DWR and will NOT be made until the concluding stages of the CEQA process.

## Photo Render of Stockpiles at Twin Cities



### Photo Render of Stockpiles at Twin Cities



#### Twin Cities Launch Shaft Site Access Routes (Bethany)





#### Intake C (5) Site Layout, Construction Impact Area



#### Intake B (3) Site Layout, Construction Impact Area



#### Intakes B (3) and C (5) Site Access Routes



Disclaimer: These pages are for discussion purposes only. They do not represent a decision by the DCA or DWR. Final decisions about the project will be made by DWR and will NOT be made until the concluding stages of the CEQA process.