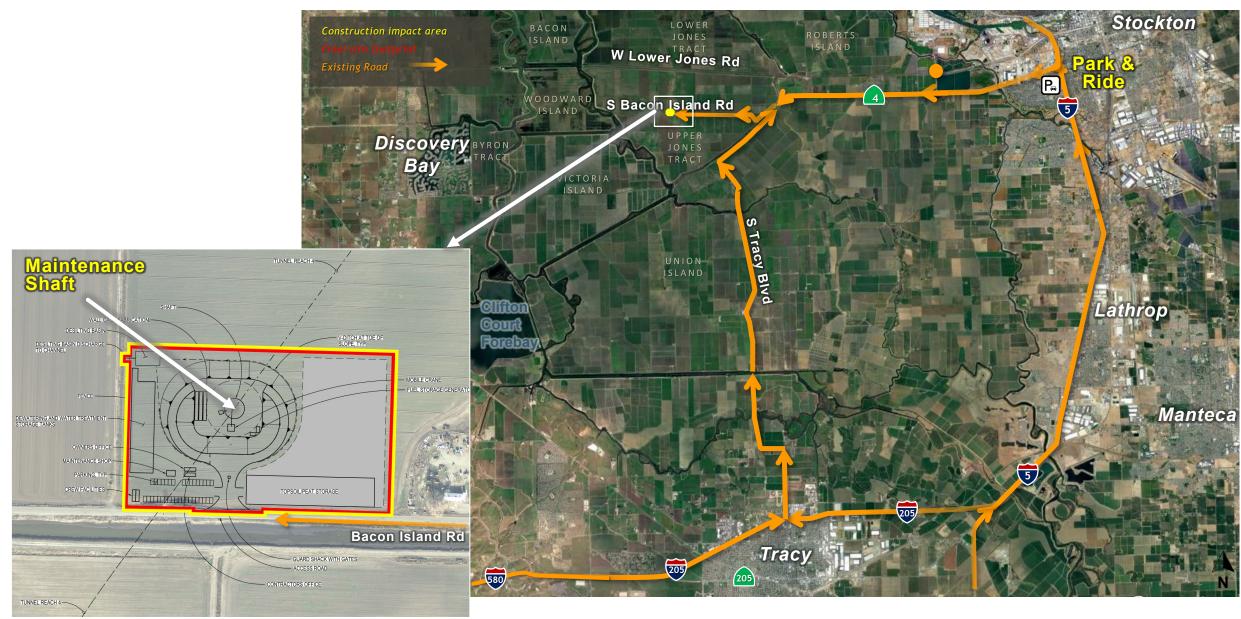

Sites**



Surge Basin and Pumping Plant Typical, Rendering

#### BETHANY RESERVOIR COMPLEX SITES

Bethany Reservoir Pump Station, Surge Basin and Reception Shaft page 5

Bethany Reservoir Aqueduct page 6 -

Bethany Reservoir Discharge Structure page 7-

Bethany Reservoir

#### Surge Basin, Pumping Plant, and Aqueduct Site Access Routes



#### Surge Basin and Pumping Plant Site Layout, Construction Impact Area



#### Bethany Reservoir Aqueduct Site Layout, Construction Impact Area



#### Bethany Reservoir Discharge Structure Site Access Routes and Rendering



#### Bethany Reservoir Discharge Structure Site Layout, Construction Impact Area





#### Union Island Maintenance Shaft Site Access Routes



#### DELTA CONVEYANCE PROJECT

#### Upper Jones Maintenance Shaft Site Access Routes



#### Lower Roberts Island Double Launch Shaft Site Aerial, Construction Impact Area



#### Lower Roberts Island Double Launch Shaft Site Access Routes



#### King Island Maintenance Shaft Site Access Routes



#### Terminous Tract Reception Shaft Site Impact Area and Access Routes



#### Terminous Tract Reception Shaft Typical, Rendering



#### Canal Ranch Maintenance Shaft Site Impact Area and Access Routes



#### Canal Ranch Maintenance Shaft Site Rendering



#### New Hope Tract Maintenance Shaft Site



#### Twin Cities Launch Shaft Site Layout, Construction Impact Area



## Twin Cities Launch Shaft Site Typical, Rendering



Disclaimer: These pages are for discussion purposes only. They do not represent a decision by the DCA or DWR. Final decisions about the project will be ma