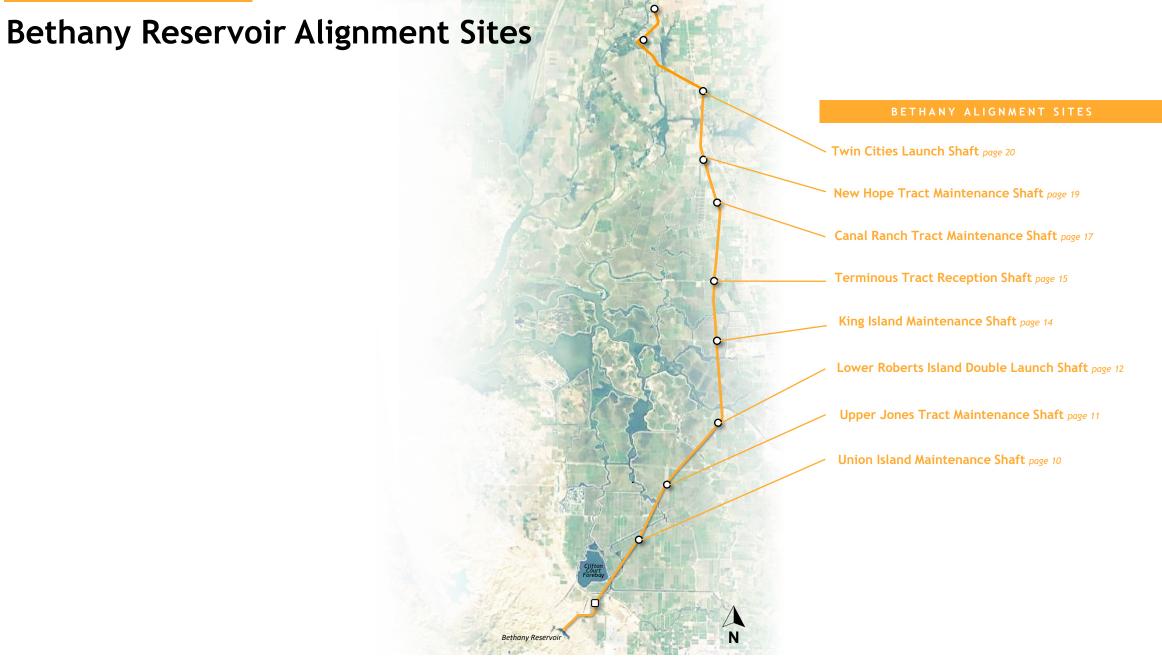

# Delta Conveyance Map Bethany Reservoir Alignment

#### BETHANY RESERVOIR COMPLEX SITES

Bethany Reservoir Pump Station, Surge Basin and Reception Shaft page 5

Bethany Reservoir Aqueduct page 6 -

Bethany Reservoir Discharge Structure page 7-

Bethany Reservoir