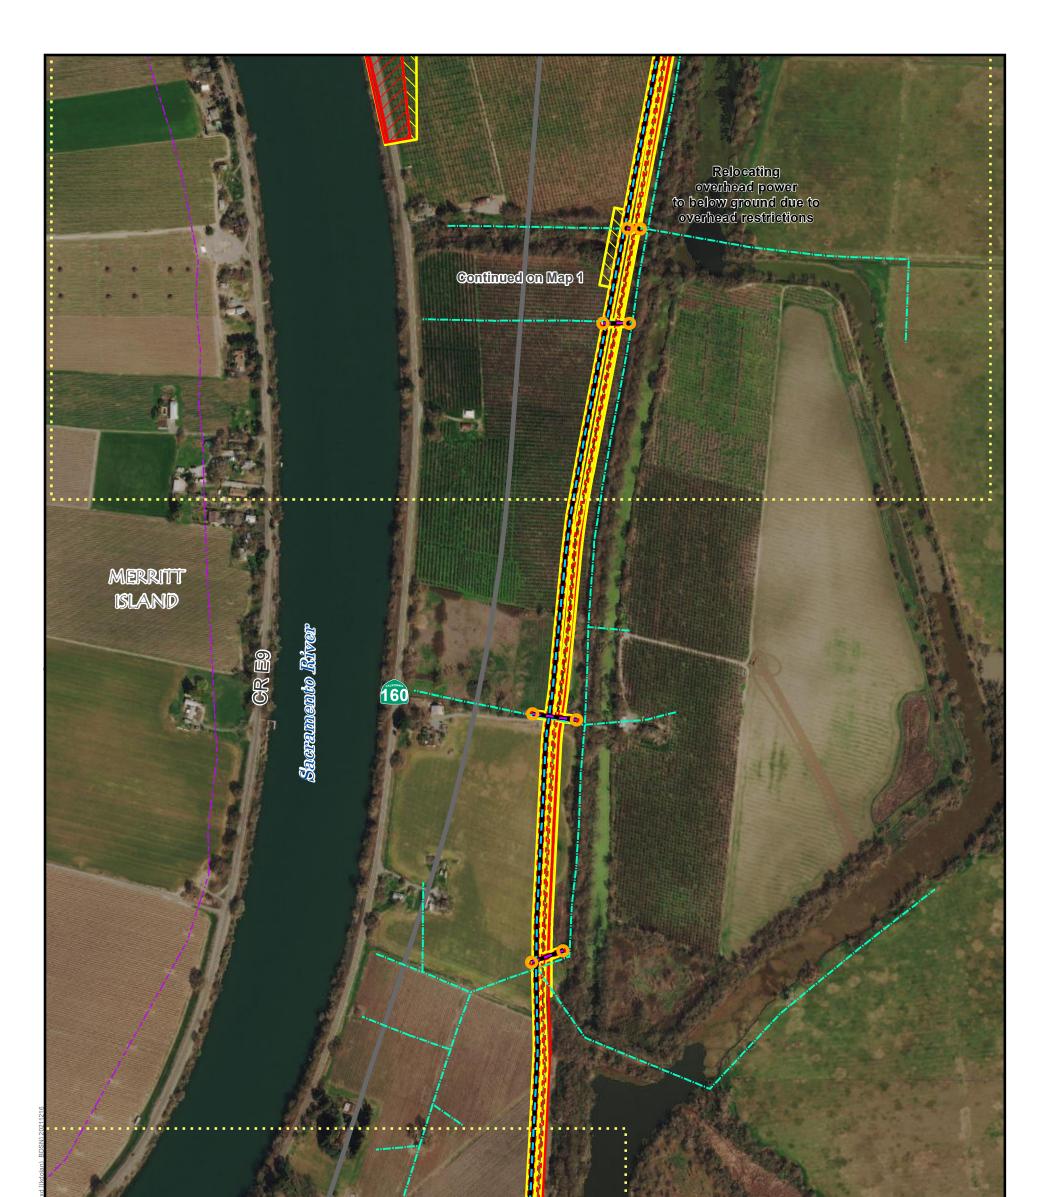

#### Page Index O Connection to Existing Overhead Abandoned Existing Power Proposed Underground Power Outside Roadway Relocated Non-Project Power

Existing Power

PG&E Low Voltage ---- 21-22 kV

SMUD High Voltage

---- 12 kV

Tunnel

Permanent Subsurface Impact

Temporary Surface Impact