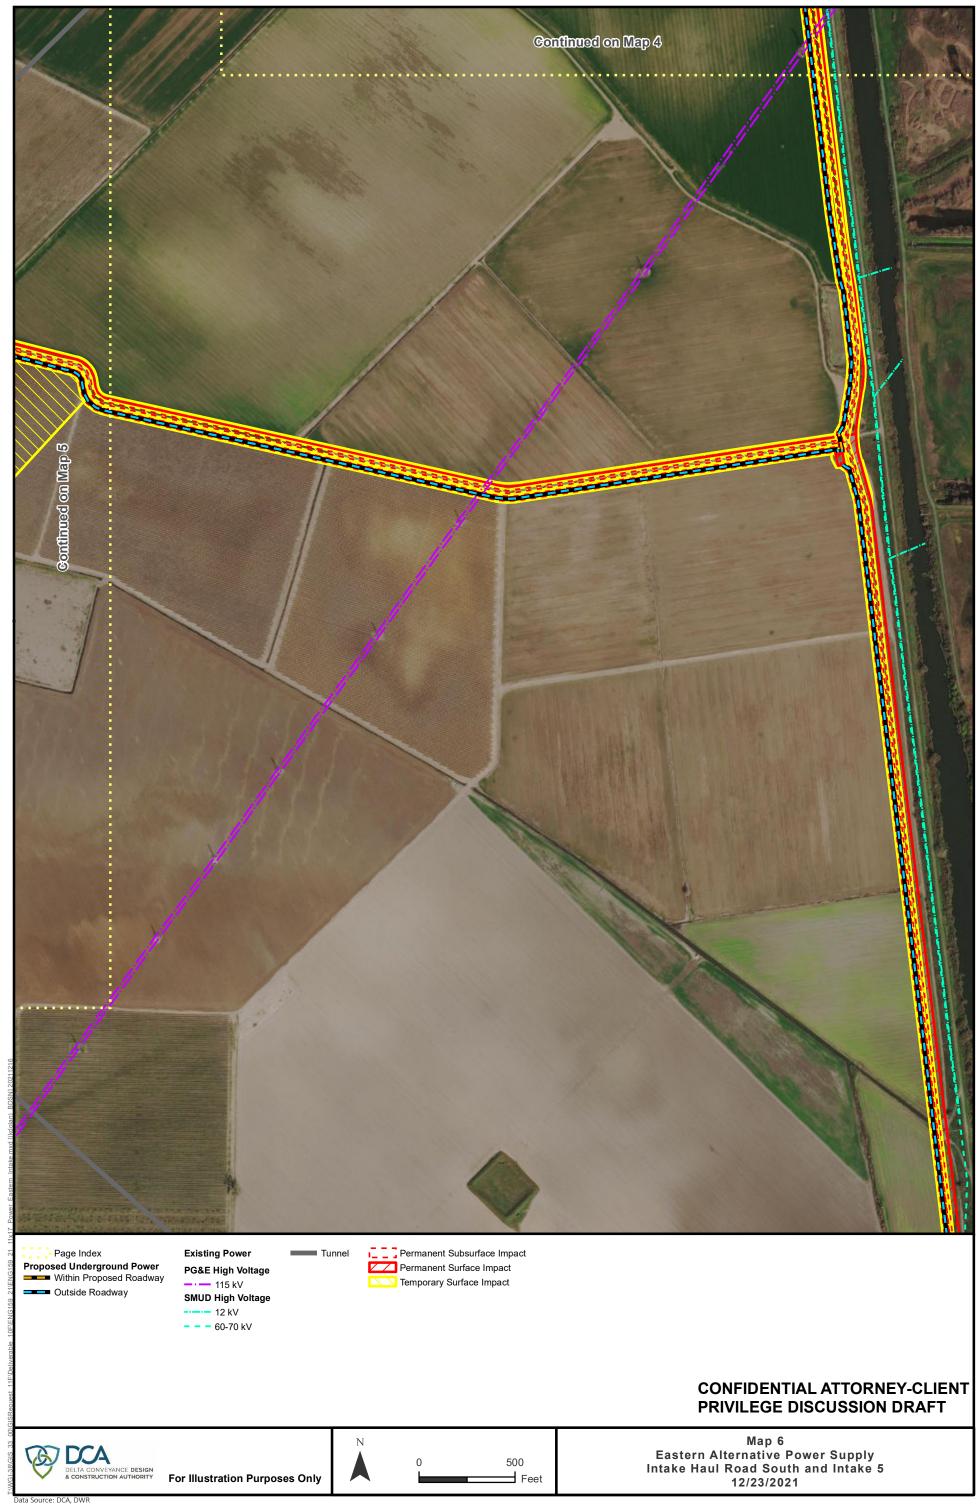

to Existing Overhead Abandoned Existing Power Proposed Underground Power Within Proposed Roadway Outside Roadway Relocated Non-Project Power

Existing Power PG&E Low Voltage ---- 21-22 kV

SMUD High Voltage

- 12 kV

Permanent Subsurface Impa Temporary Surface Impact

Tunnel

Permanent Subsurface Impact

# **CONFIDENTIAL ATTORNEY-CLIENT PRIVILEGE DISCUSSION DRAFT**









### Page Index O Connection to Existing Overhead Abandoned Existing Power Proposed Underground Power Outside Roadway Relocated Non-Project Power Underground New, Under Roadway

Existing Power

Tunnel

PG&E Low Voltage

---- 21-22 kV

PG&E High Voltage

**—** · **—** 115 kV SMUD High Voltage

---- 12 kV -



Temporary Surface Impact

# **CONFIDENTIAL ATTORNEY-CLIENT PRIVILEGE DISCUSSION DRAFT**



ita Source: DCA, DWI







































Page Index Connection to Existing Overhead Proposed Underground Power Within Proposed Roadway Outside Roadway Proposed Overhead Power New Line and Poles/Towers Existing Power PG&E Low Voltage ----- 11 kV PG&E High Voltage ---- 230 kV WAPA ----- 230 kV Permanent Subsurface Impact Permanent Surface Impact Temporary Surface Impact

# CONFIDENTIAL ATTORNEY-CLIENT PRIVILEGE DISCUSSION DRAFT









On-site power route to be determined but will be located within site disturbance area



Byron Huyy

- 3-1







Page Index
Proposed Underground Power
Outside Roadway
Proposed Overhead Power
New Line and Poles/Towers



Other X TANC 500 kV Permanent Subsurface Impact Permanent Surface Impact Temporary Surface Impact

# CONFIDENTIAL ATTORNEY-CLIENT PRIVILEGE DIS