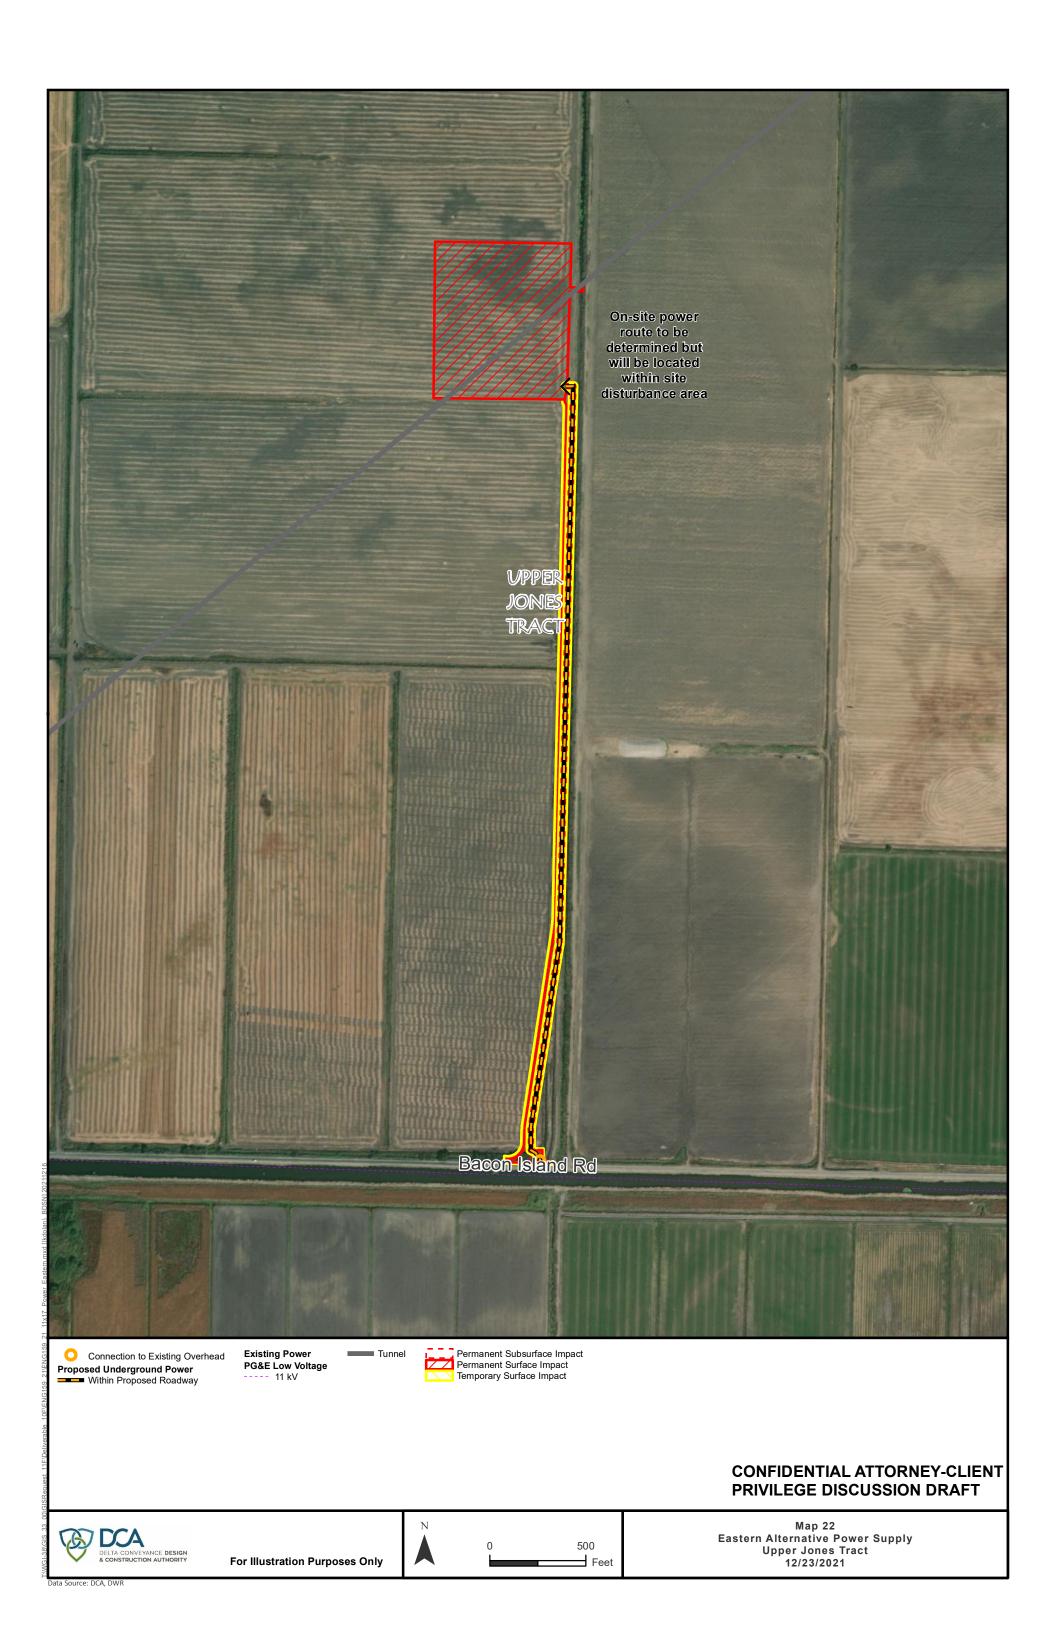

# CONFIDENTIAL ATTORNEY-CLIENT PRIVILEGE DISCUSSION DRAFT

On-site power route to be determined but will be located within site disturbance area

Byron Huyy

- 3-1

Page Index
Proposed Underground Power
Outside Roadway
Proposed Overhead Power
New Line and Poles/Towers

Other X TANC 500 kV Permanent Subsurface Impact Permanent Surface Impact Temporary Surface Impact