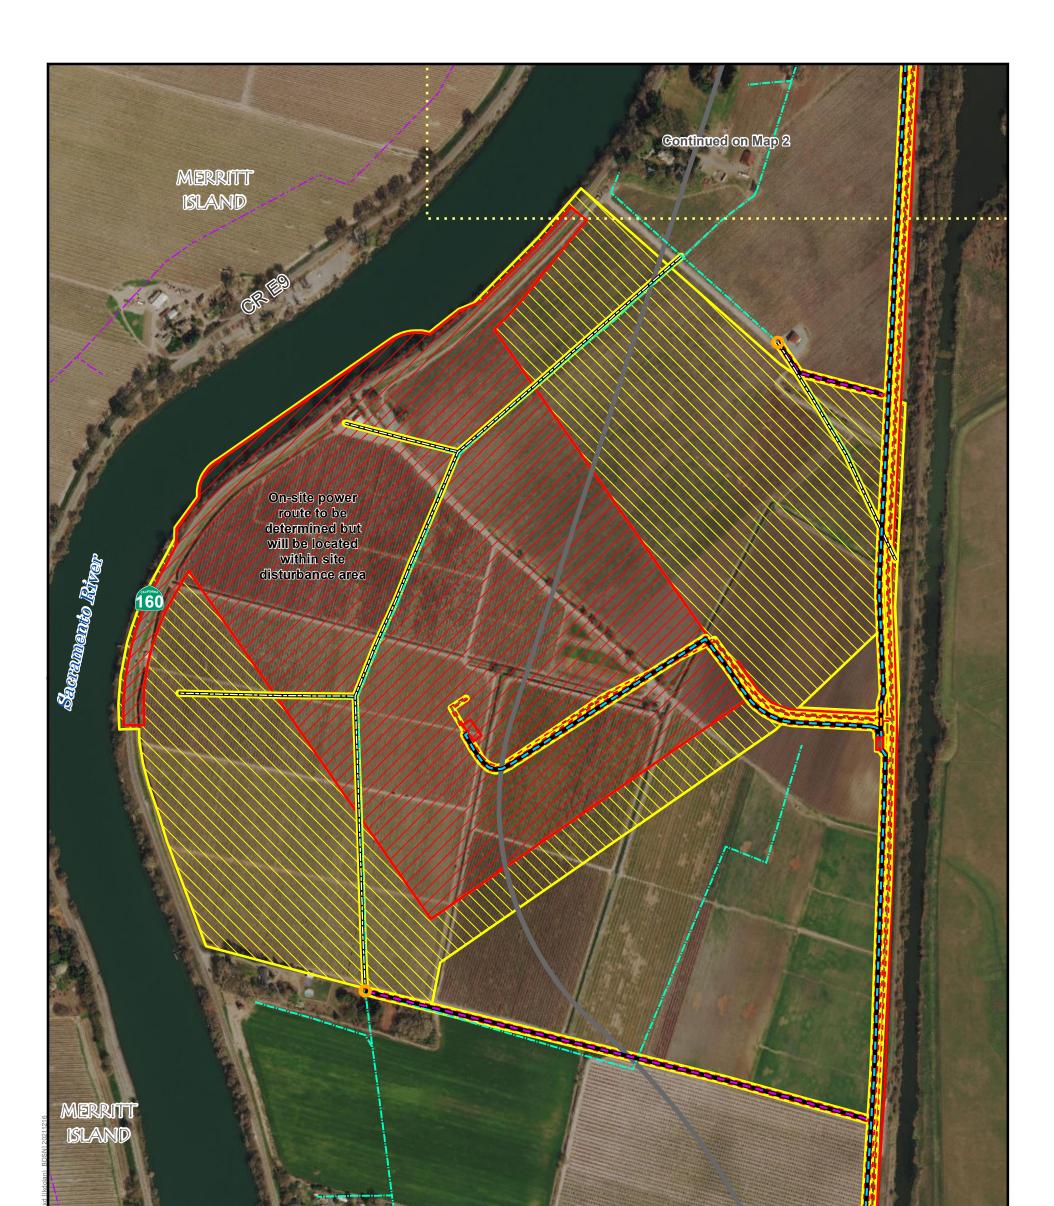

# CONFIDENTIAL ATTORNEY-CLIENT PRIVILEGE DISCUSSION DRAFT

On-site power route to be determined but will be located within site disturbance area

Byron Huyy

- 3-1

Page Index
Proposed Underground Power
Outside Roadway
Proposed Overhead Power
New Line and Poles/Towers