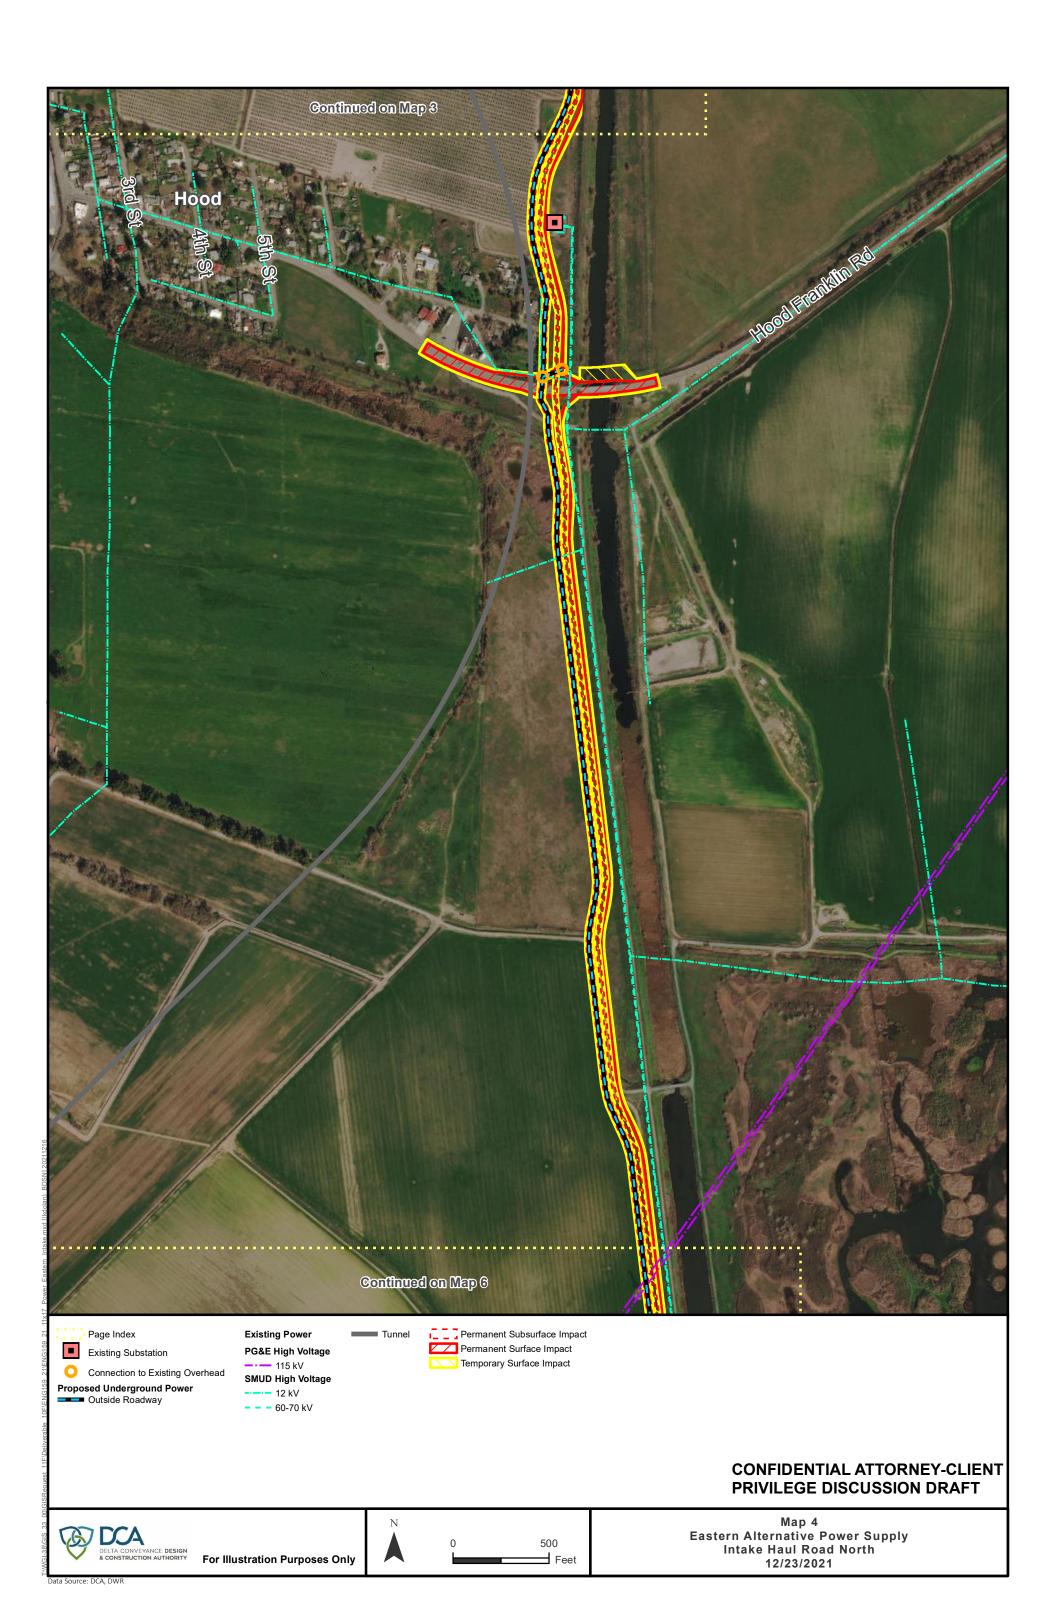

# Continued on Map 4

### Page Index O Connection to Existing Overhead Abandoned Existing Power Proposed Underground Power Within Proposed Roadway Outside Roadway Relocated Non-Project Power

Existing Power PG&E Low Voltage ---- 21-22 kV

SMUD High Voltage

- 12 kV

Permanent Subsurface Impa Temporary Surface Impact

Tunnel

Permanent Subsurface Impact

# **CONFIDENTIAL ATTORNEY-CLIENT PRIVILEGE DISCUSSION DRAFT**