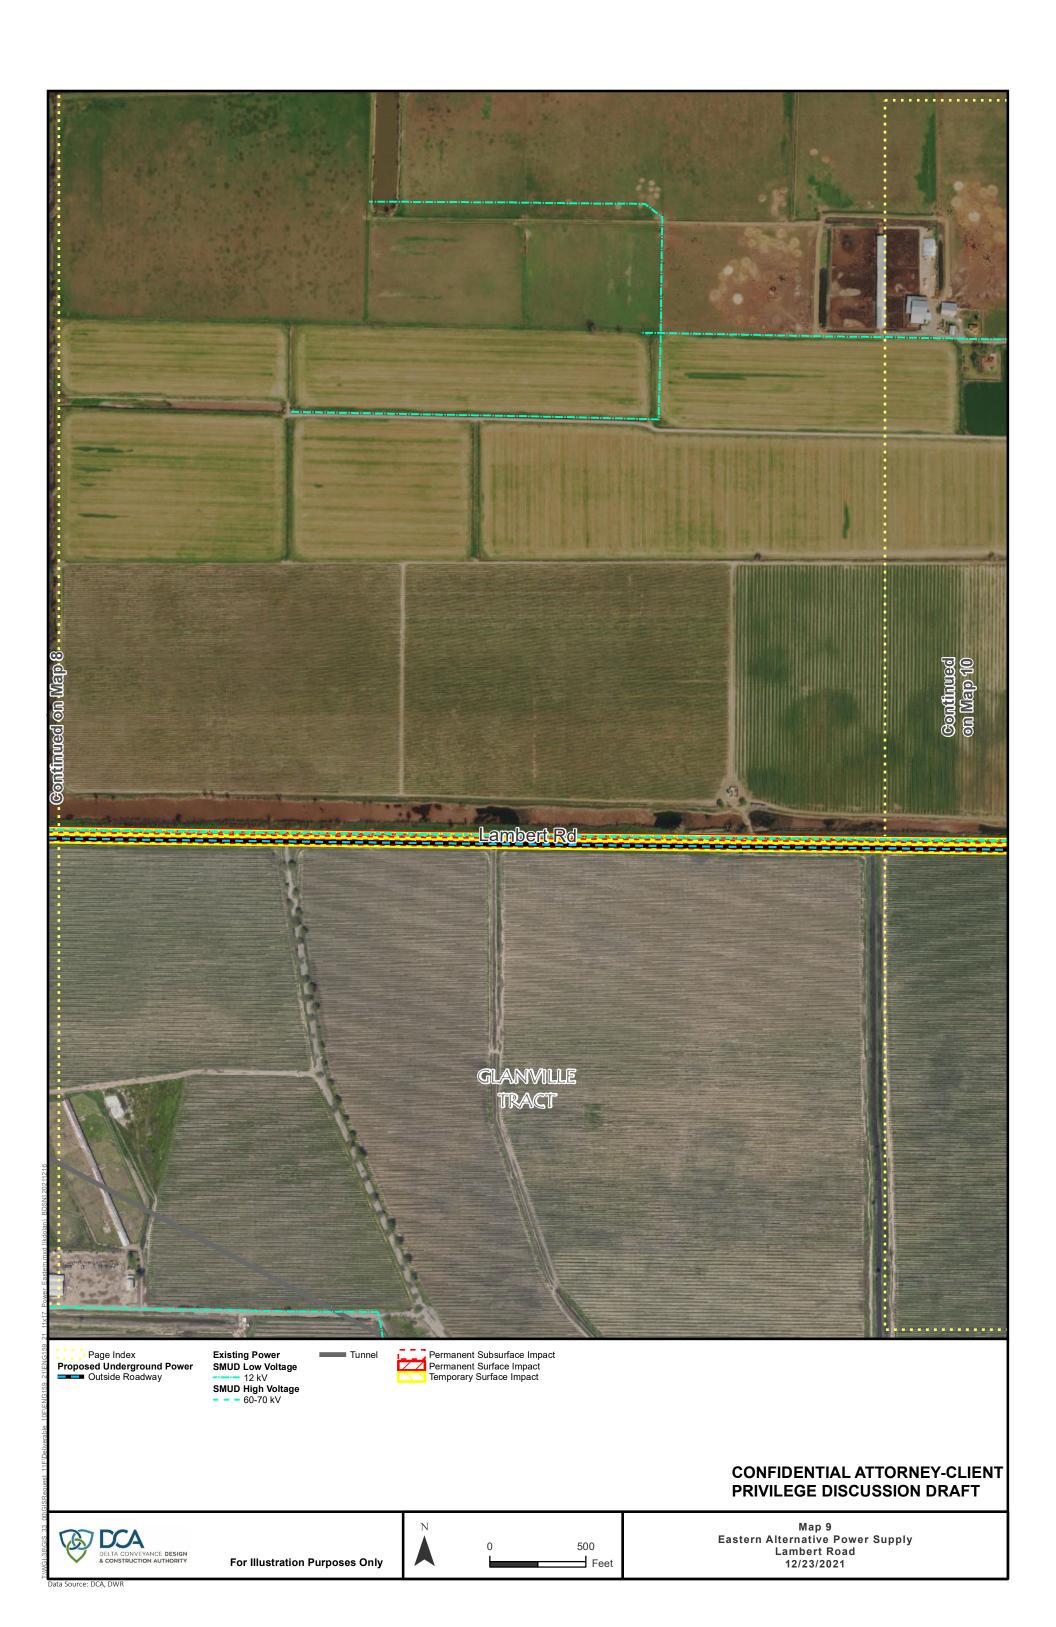

isting Overhead Abandoned Existing Power Proposed Underground Power Within Proposed Roadway Outside Roadway Relocated Non-Project Power

Existing Power PG&E Low Voltage ---- 21-22 kV

SMUD High Voltage

- 12 kV

Permanent Subsurface Impa Temporary Surface Impact

Tunnel

Permanent Subsurface Impact

# **CONFIDENTIAL ATTORNEY-CLIENT PRIVILEGE DISCUSSION DRAFT**









### Page Index O Connection to Existing Overhead Abandoned Existing Power Proposed Underground Power Outside Roadway Relocated Non-Project Power Underground New, Under Roadway

Existing Power

Tunnel

PG&E Low Voltage

---- 21-22 kV

PG&E High Voltage

**—** · **—** 115 kV SMUD High Voltage

---- 12 kV -



Temporary Surface Impact

# **CONFIDENTIAL ATTORNEY-CLIENT PRIVILEGE DISCUSSION DRAFT**



ita Source: DCA, DWI







































Page Index Connection to Existing Overhead Proposed Underground Power Within Proposed Roadway Outside Roadway Proposed Overhead Power New Line and Poles/Towers Existing Power PG&E Low Voltage ----- 11 kV PG&E High Voltage ---- 230 kV WAPA ----- 230 kV Permanent Subsurface Impact Permanent Surface Impact Temporary Surface Impact

# CONFIDENTIAL ATTORNEY-CLIENT PRIVILEGE DISCUSSION DRAFT









On-site power route to be determined but will be located within site disturbance area



Byron Huyy

- 3-1







Page Index
Proposed Underground Power
Outside Roadway
Proposed Overhead Power
New Line and Poles/Towers



Other X TANC 500 kV Permanent Subsurface Impact Permanent Surface Impact Temporary Surface Impact

# CONFIDENTIAL ATTORNEY-CLIENT PRIVILEGE DISCUSSIO