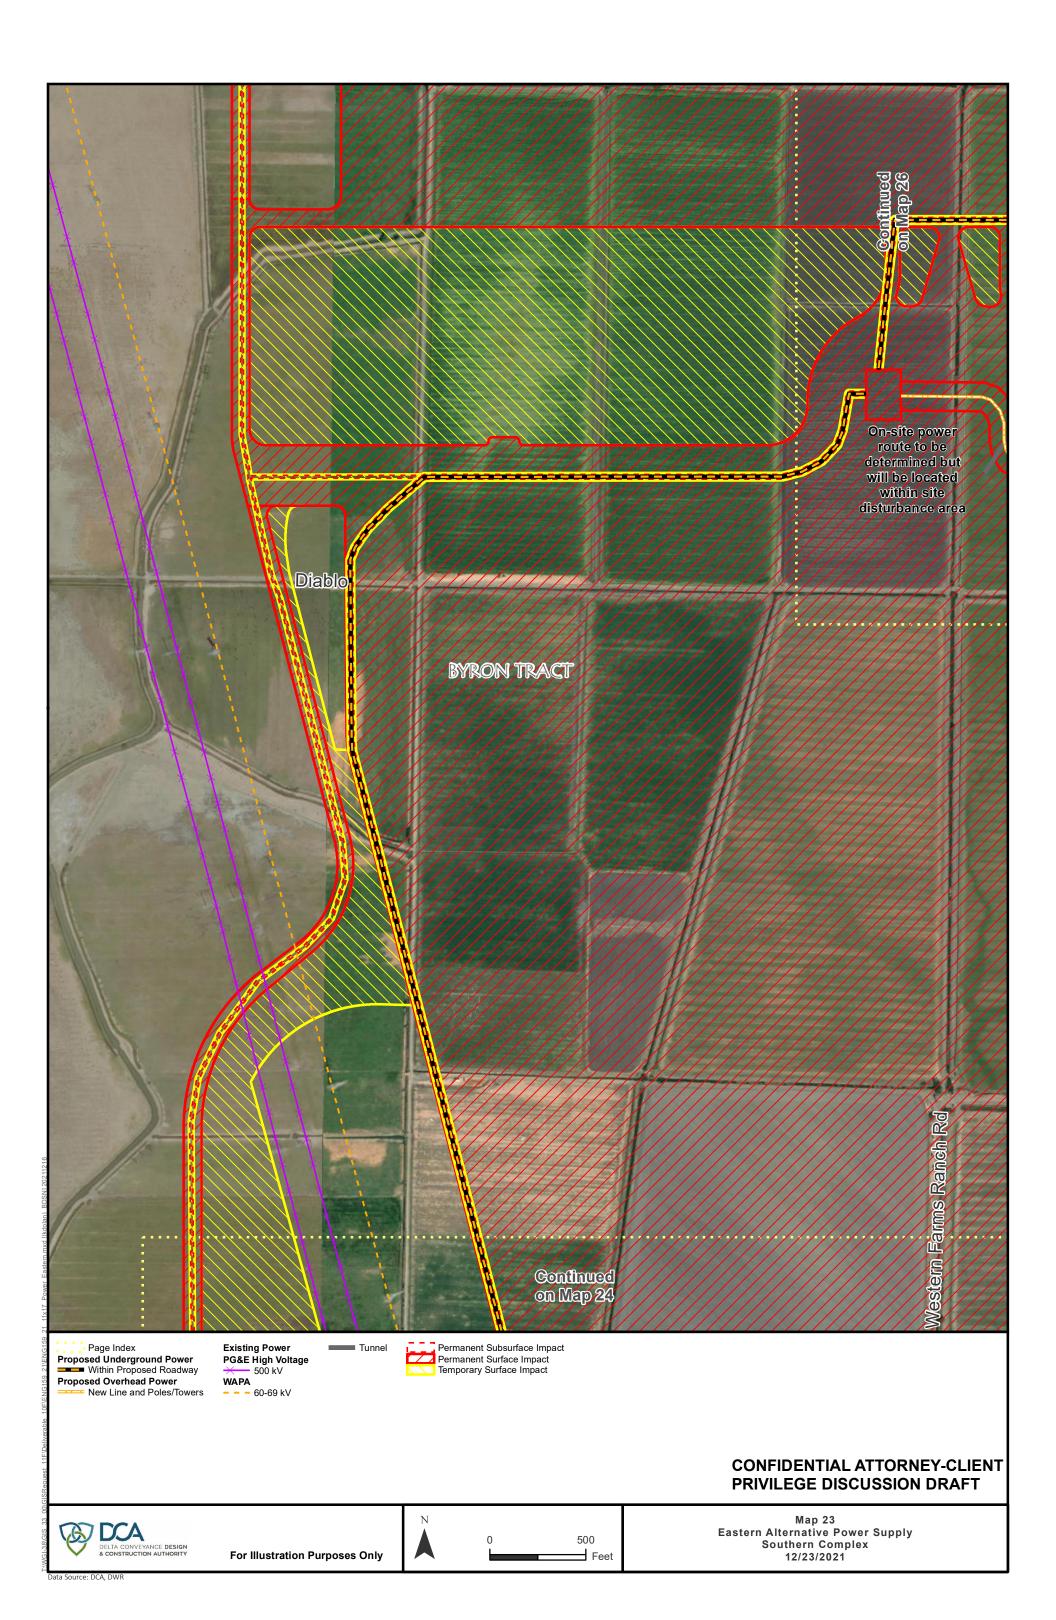

# CONFIDENTIAL ATTORNEY-CLIENT PRIVILEGE DISCUSSION DRAFT

Page Index
Proposed Underground Power
Outside Roadway
Proposed Overhead Power
New Line and Poles/Towers

Existing Power PG&E Low Voltage ----- 11 kV WAPA - 230 kV

Other X TANC 500 kV Permanent Subsurface Impact Permanent Surface Impact Temporary Surface Impact

# CONFIDENTIAL ATTORNEY-CLIENT PRIVILEGE DISCUSSION DRAFT

Data Source: DCA, DWR

**– – –** 60-70 kV