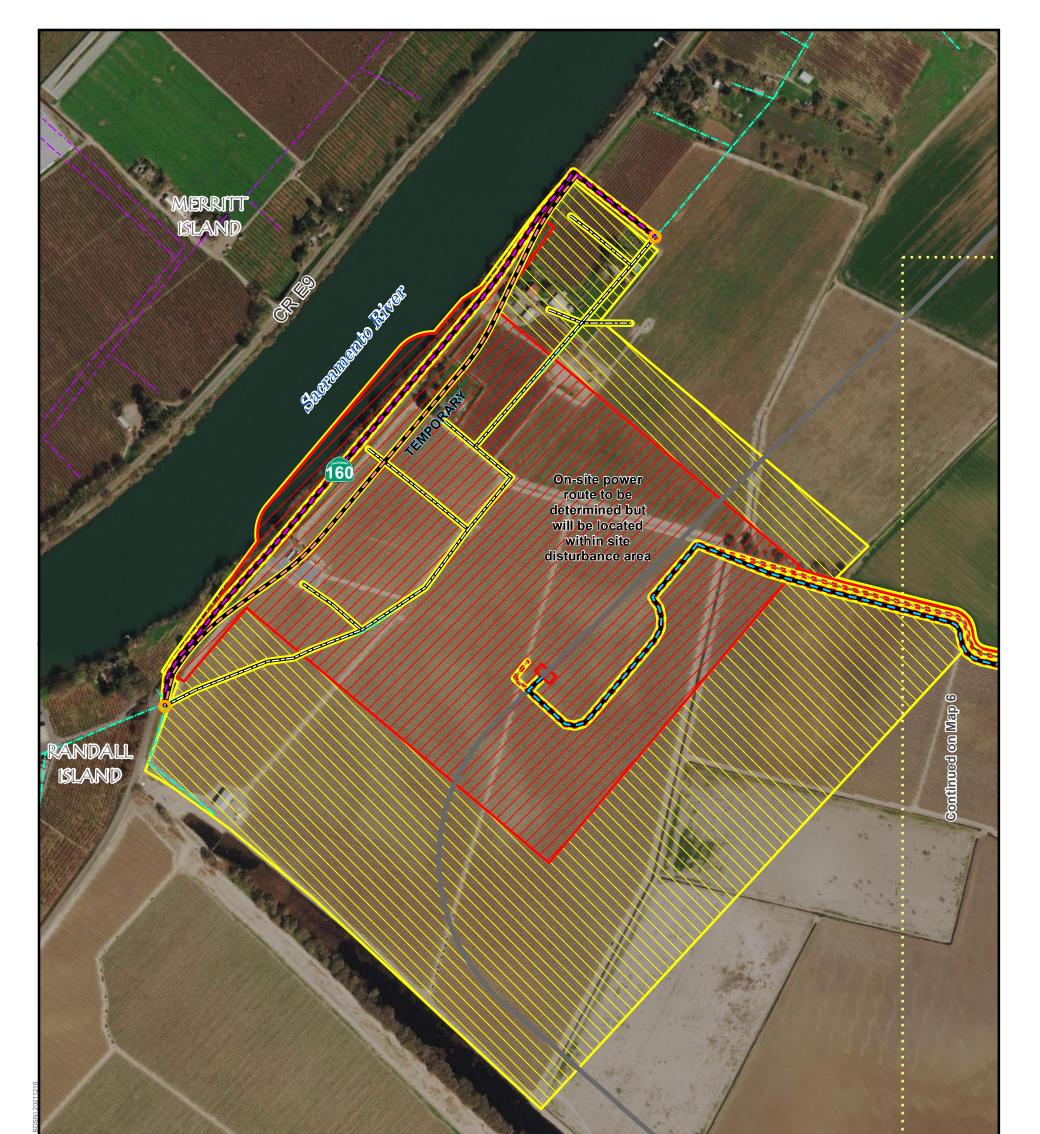

# CONFIDENTIAL ATTORNEY-CLIENT PRIVILEGE DISCUSSION DRAFT

On-site power route to be determined but will be located within site disturbance area

Byron Huyy

- 3-1

Page Index
Proposed Underground Power
Outside Roadway
Proposed Overhead Power
New Line and Poles/Towers