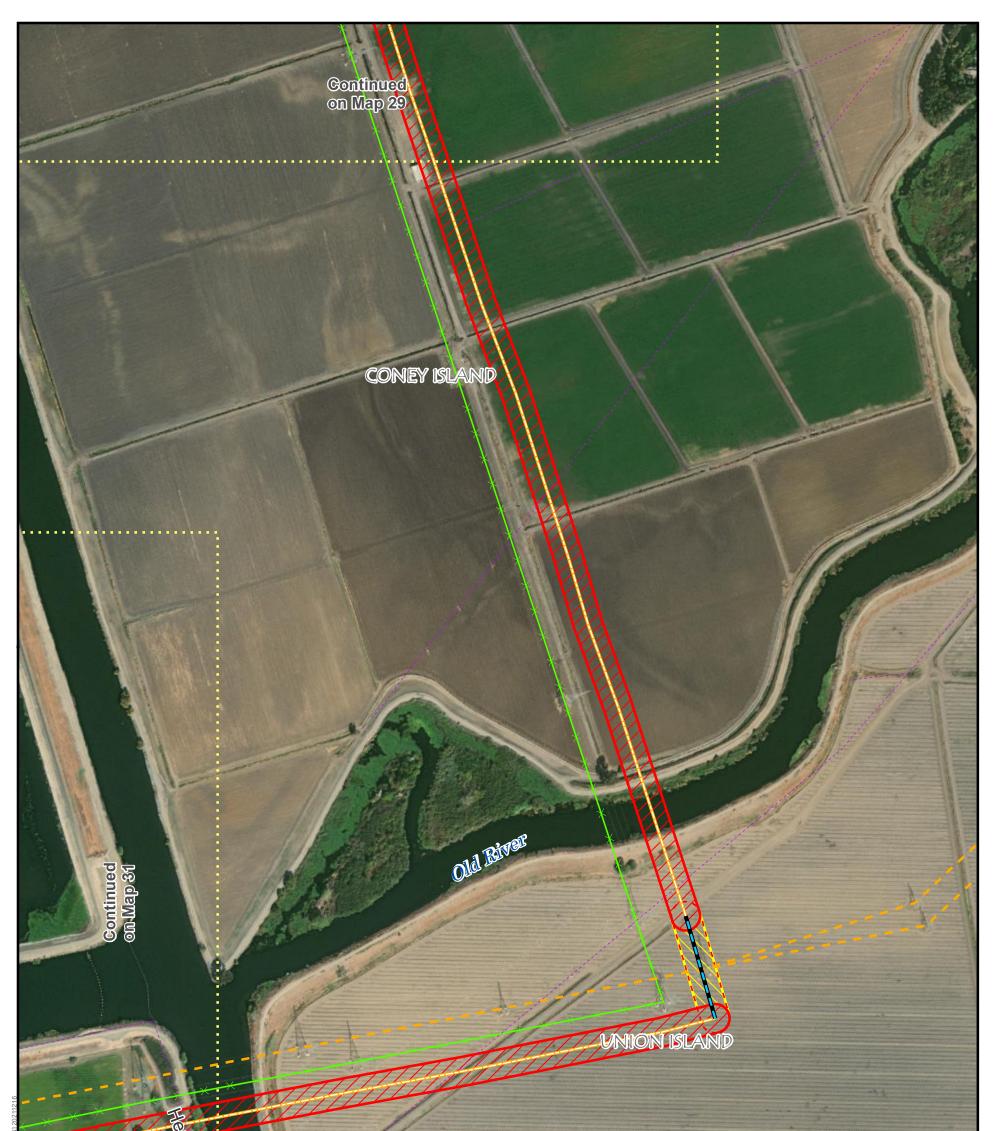

# **CONFIDENTIAL ATTORNEY-CLIENT PRIVILEGE DISCUSSION DRAFT**

ita Source: DCA, DWI

Page Index Connection to Existing Overhead Proposed Underground Power Within Proposed Roadway Outside Roadway Proposed Overhead Power New Line and Poles/Towers Existing Power PG&E Low Voltage ----- 11 kV PG&E High Voltage ---- 230 kV WAPA ----- 230 kV Permanent Subsurface Impact Permanent Surface Impact Temporary Surface Impact