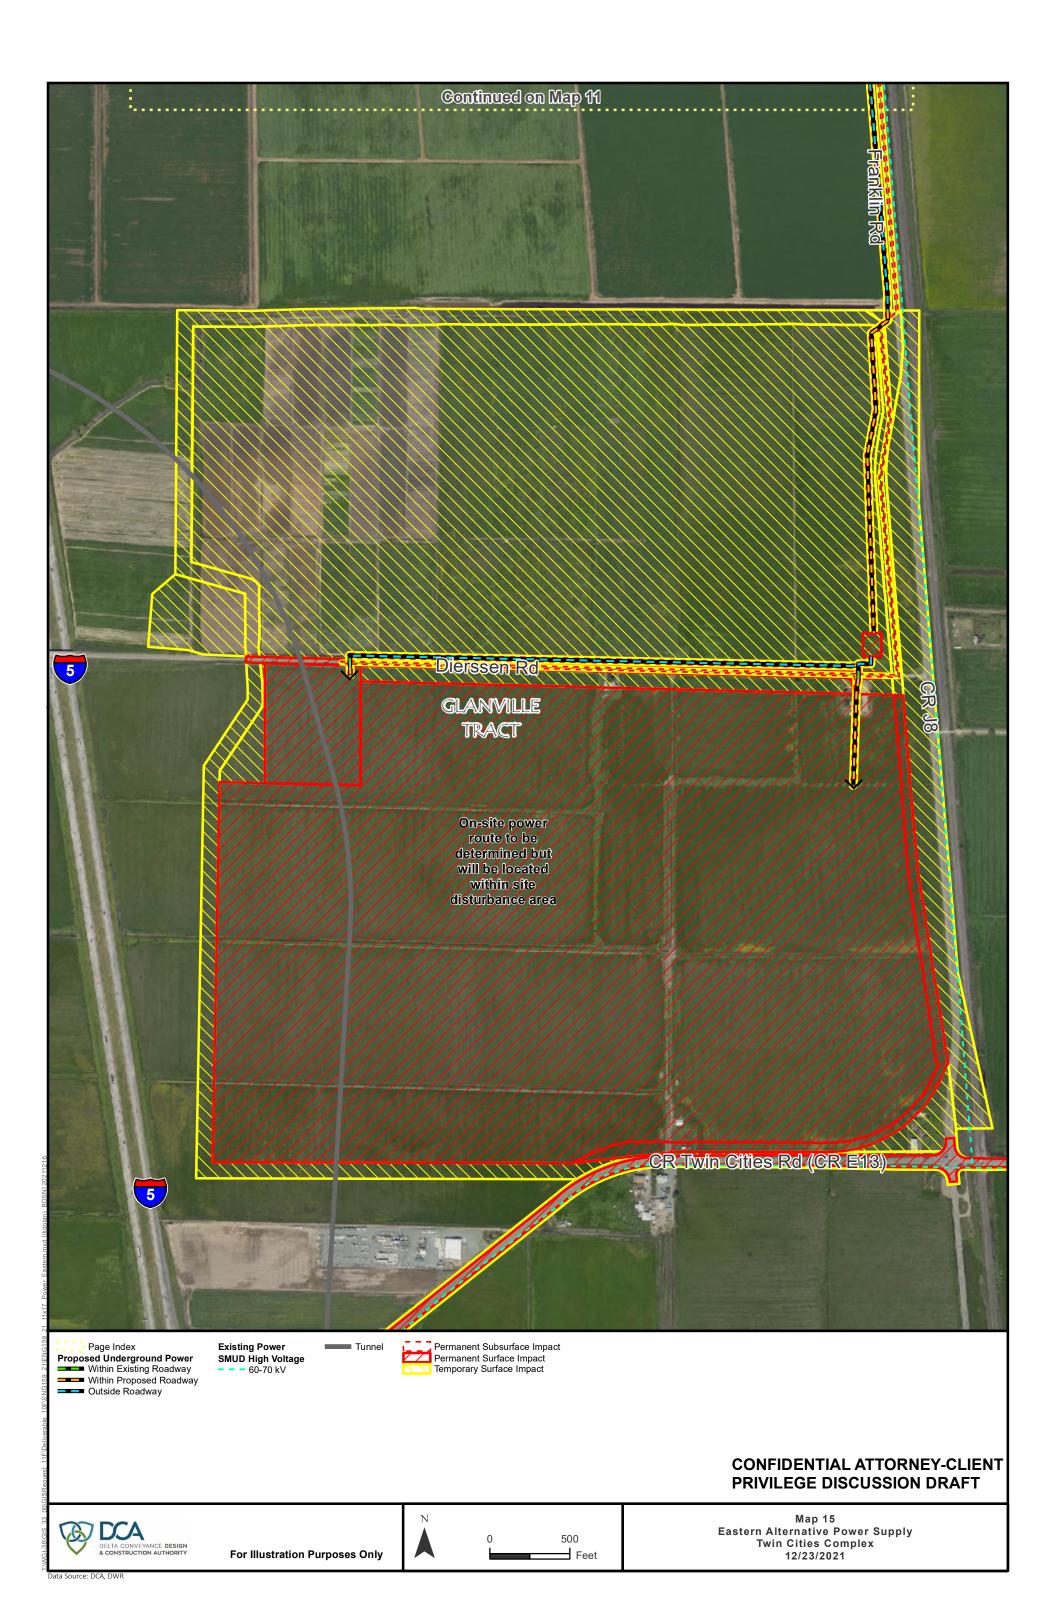

# CONFIDENTIAL ATTORNEY-CLIENT PRIVILEGE DISCUSSION DRAFT

On-site power route to be determined but will be located within site disturbance area

Byron Huyy

- 3-1

Page Index
Proposed Underground Power
Outside Roadway
Proposed Overhead Power
New Line and Poles/Towers

Other X TANC 500 kV Permanent Subsurface Impact Permanent Surface Impact Temporary Surface Impact