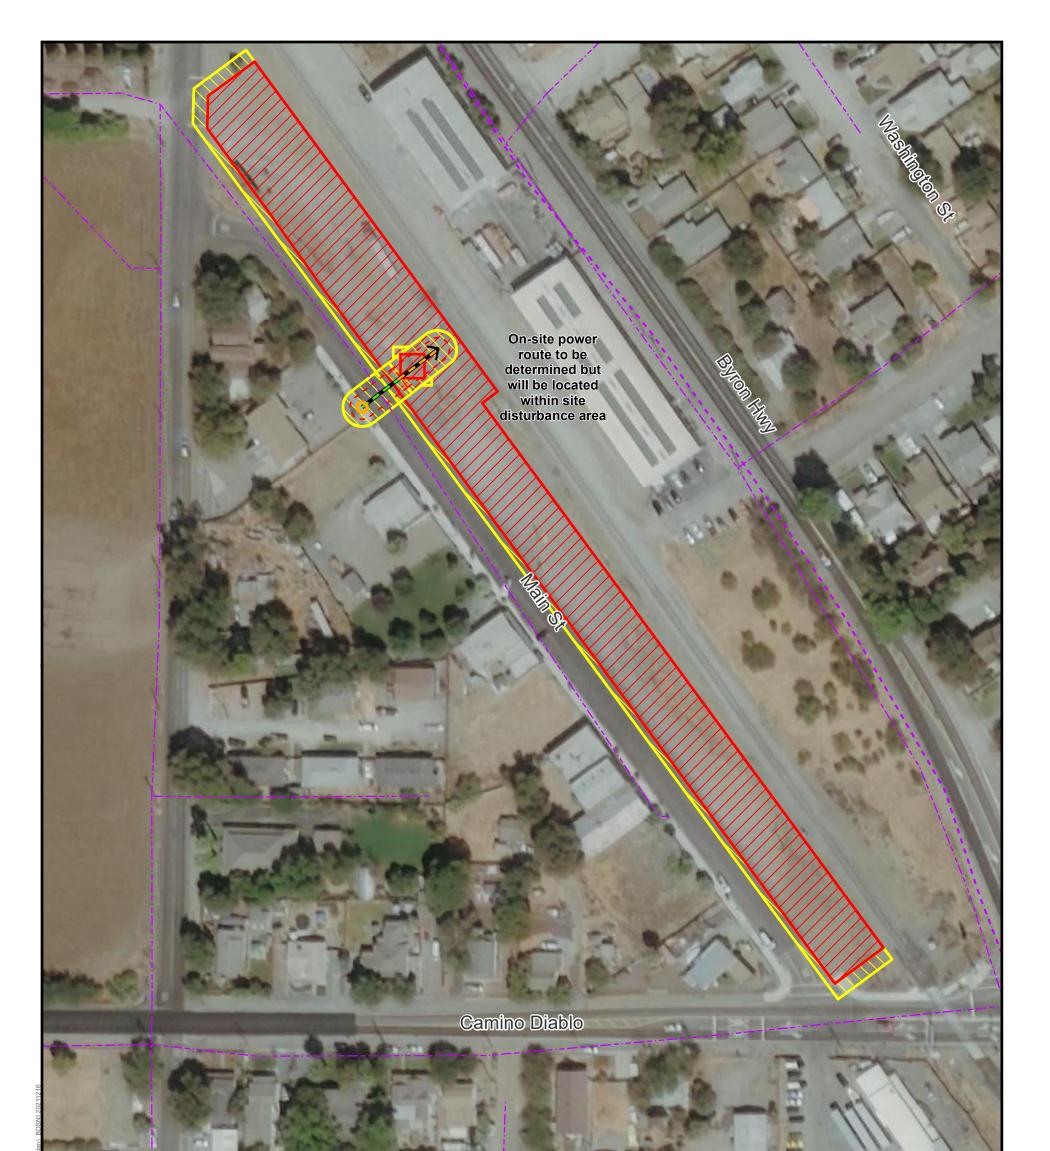

# CONFIDENTIAL ATTORNEY-CLIENT PRIVILEGE DISCUSSION DRAFT

On-site power route to be determined but will be located within site disturbance area

Byron Huyy

- 3-1

Page Index
Proposed Underground Power
Outside Roadway
Proposed Overhead Power
New Line and Poles/Towers

Other X TANC 500 kV Permanent Subsurface Impact Permanent Surface Impact Temporary Surface Impact