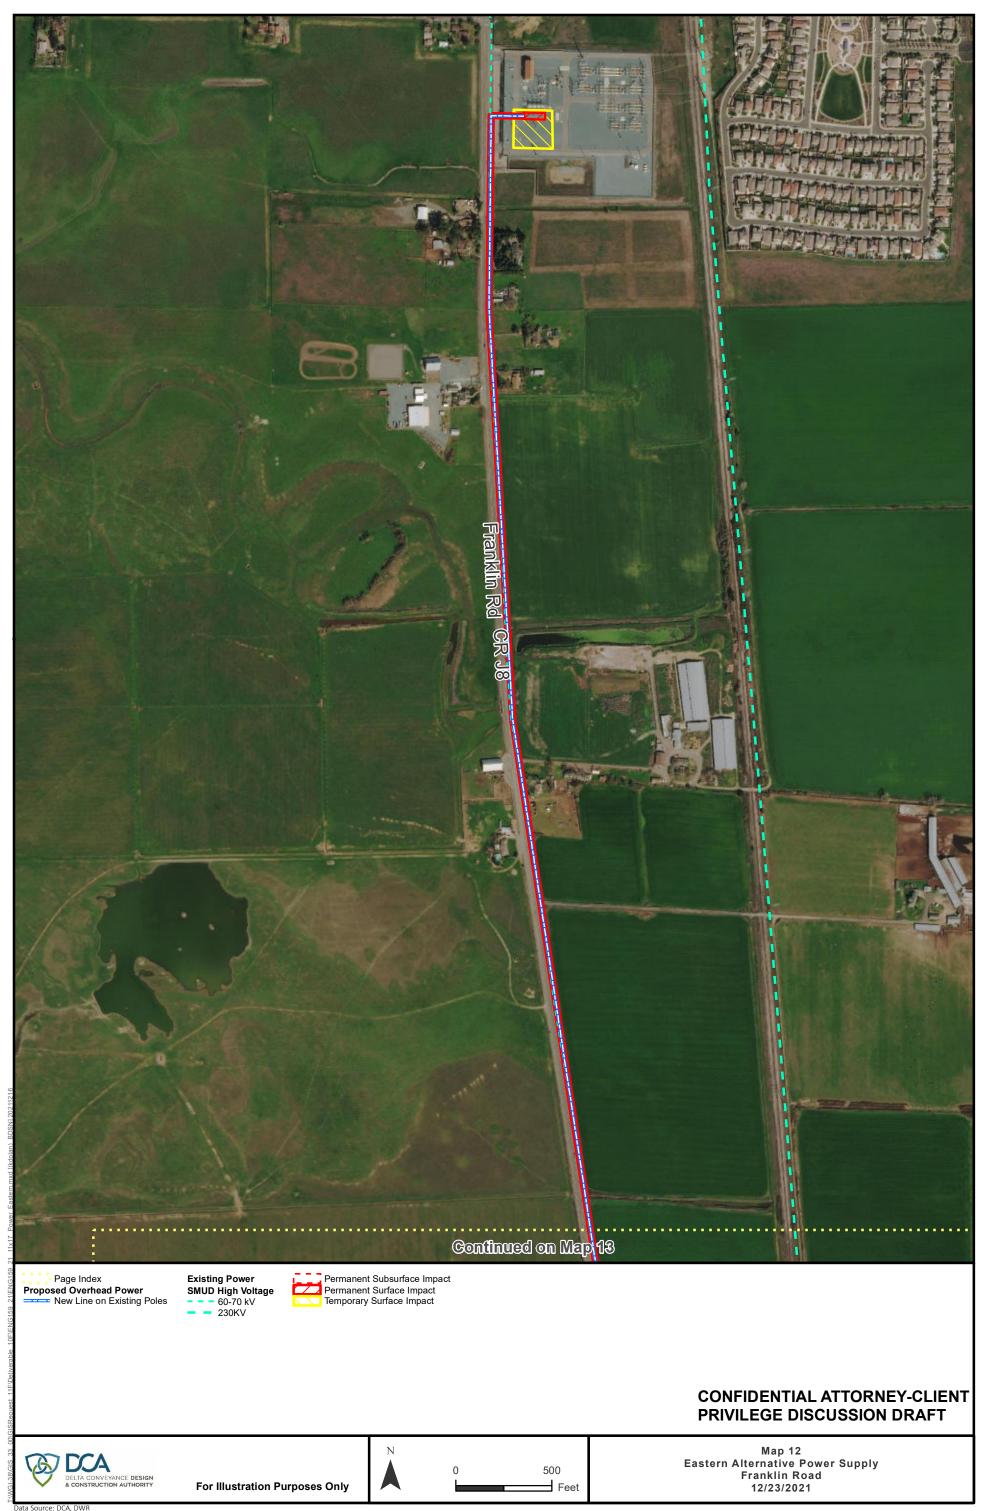

# CONFIDENTIAL ATTORNEY-CLIENT PRIVILEGE DISCUSSION DRAFT

# CONFIDENTIAL ATTORNEY-CLIENT PRIVILEGE DISCUSSION DRAFT

Data Source: DCA, DWR

**– – –** 60-70 kV