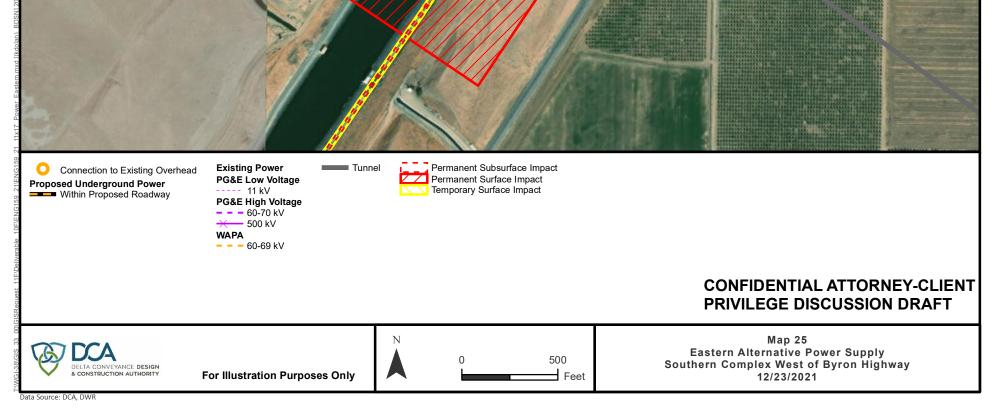

# CONFIDENTIAL ATTORNEY-CLIENT PRIVILEGE DISCUSSION DRAFT

Page Index
Proposed Underground Power
Outside Roadway
Proposed Overhead Power
New Line and Poles/Towers

Existing Power PG&E Low Voltage ----- 11 kV WAPA - 230 kV

Other X TANC 500 kV Permanent Subsurface Impact Permanent Surface Impact Temporary Surface Impact