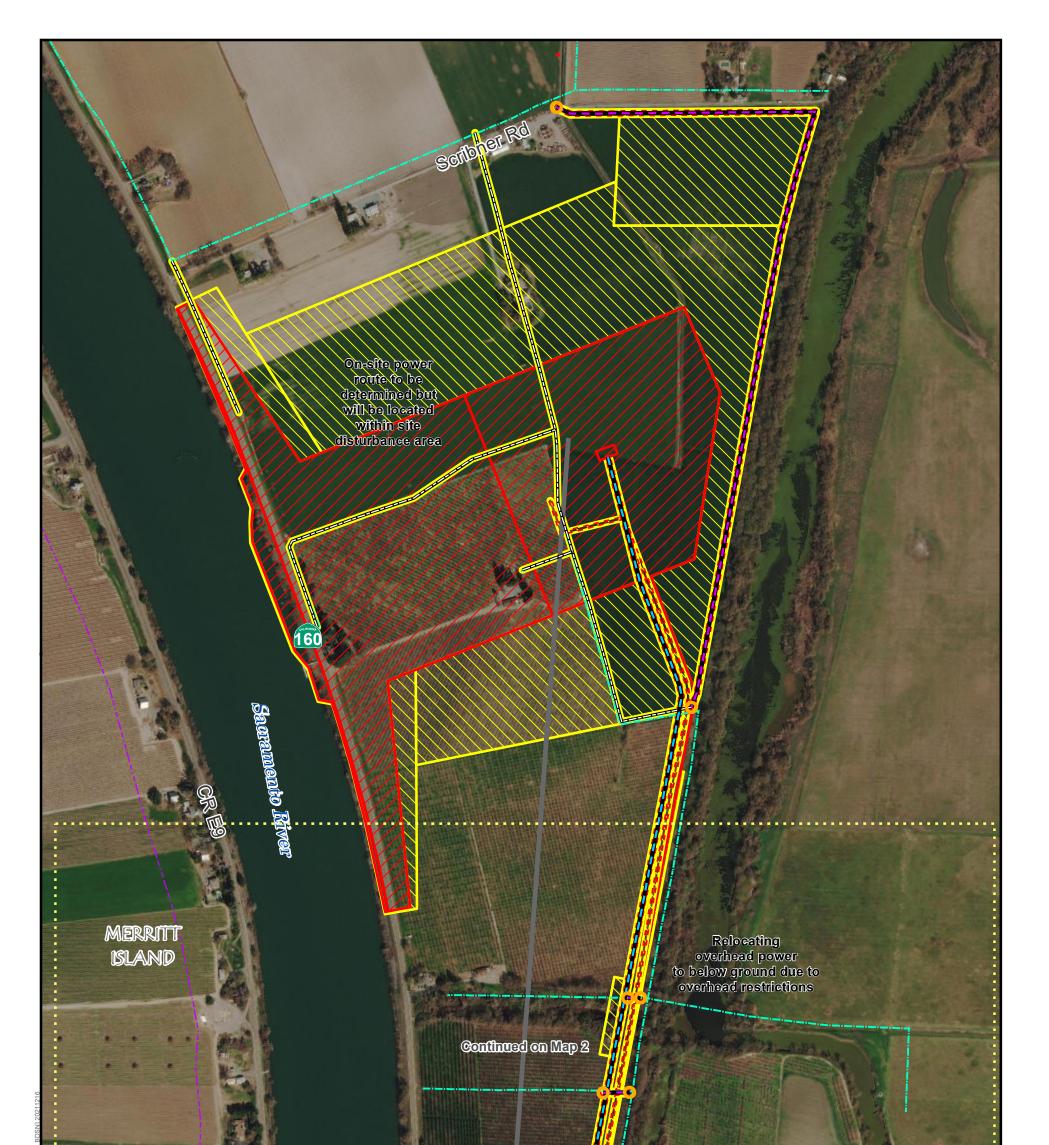

# Continued on Map 3

Tunnel

Page Index O Connection to Existing Overhead Proposed Underground Power Outside Roadway Relocated Non-Project Power

**Existing Power** 

PG&E Low Voltage ---- 21-22 kV SMUD High Voltage ----- 12 kV

Permanent Subsurface Impact

Permanent Surface Impact Temporary Surface Impact

# **CONFIDENTIAL ATTORNEY-CLIENT PRIVILEGE DISCUSSION DRAFT**

# Continued on Map 4