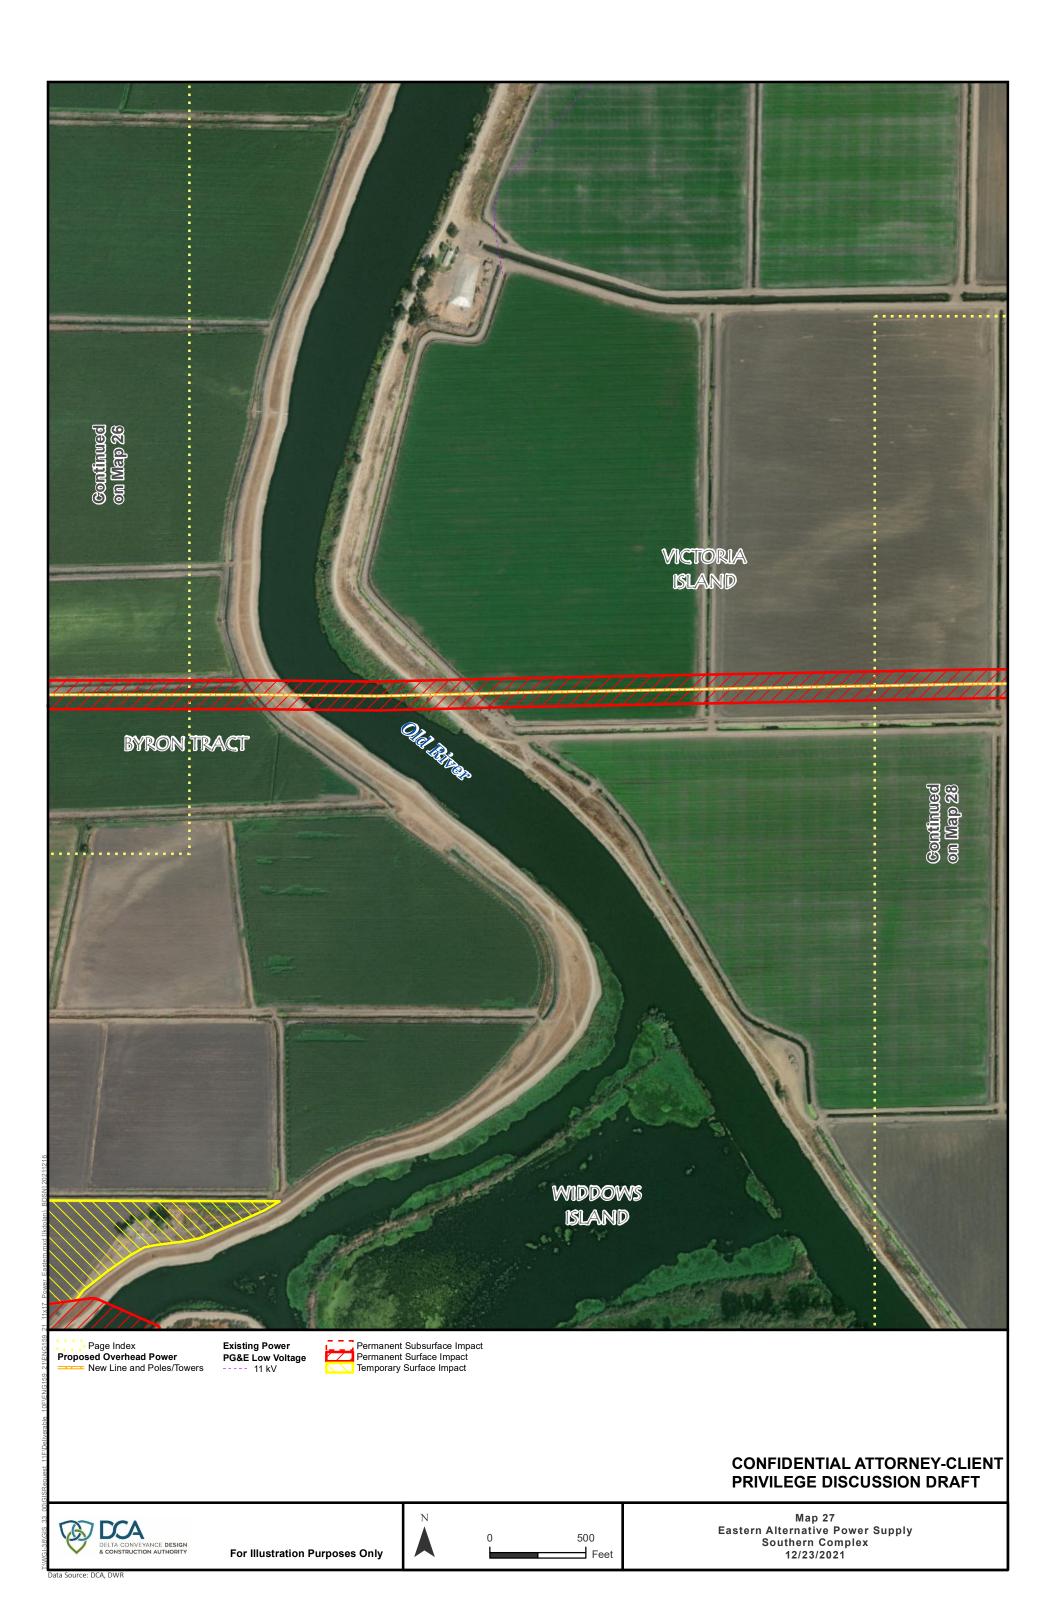

# CONFIDENTIAL ATTORNEY-CLIENT PRIVILEGE DISCUSSION DRAFT

Data Source: DCA, DWR

**– – –** 60-70 kV