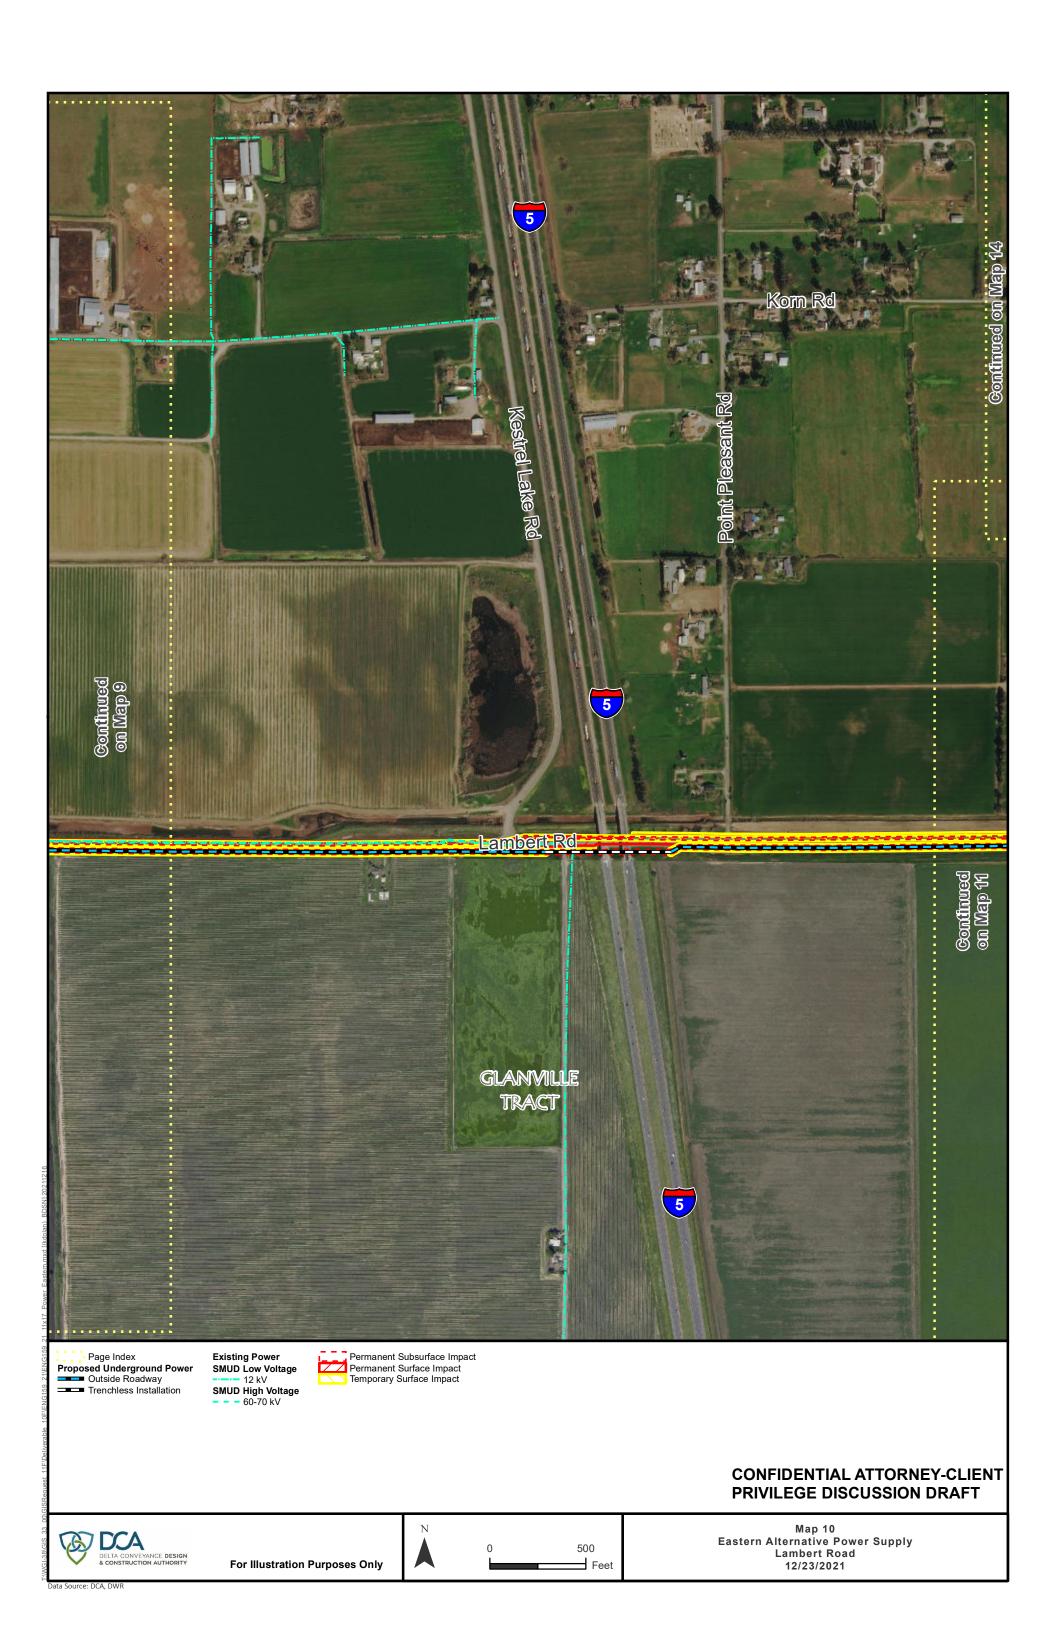

# CONFIDENTIAL ATTORNEY-CLIENT PRIVILEGE DISCUSSION DRAFT

Data Source: DCA, DWR

**– – –** 60-70 kV