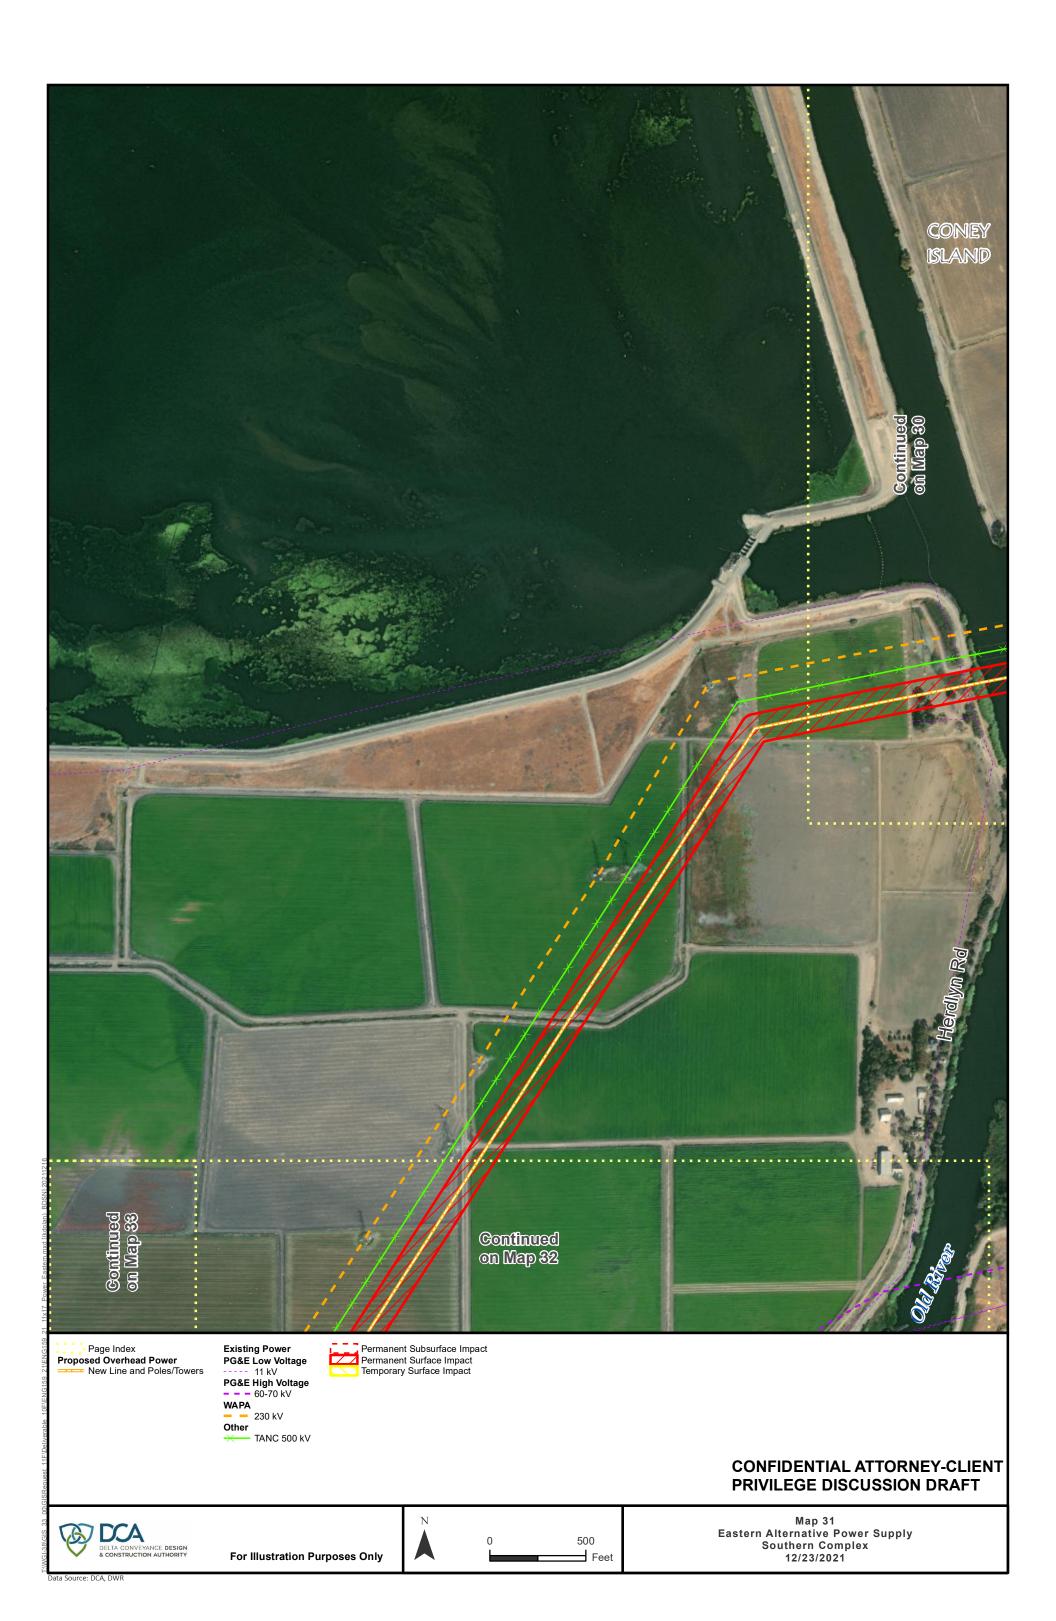

# **CONFIDENTIAL ATTORNEY-CLIENT PRIVILEGE DISCUSSION DRAFT**

ita Source: DCA, DWI

Page Index Connection to Existing Overhead Proposed Underground Power Within Proposed Roadway Outside Roadway Proposed Overhead Power New Line and Poles/Towers Existing Power PG&E Low Voltage ----- 11 kV PG&E High Voltage ---- 230 kV WAPA ----- 230 kV Permanent Subsurface Impact Permanent Surface Impact Temporary Surface Impact

# CONFIDENTIAL ATTORNEY-CLIENT PRIVILEGE DISCUSSION DRAFT

Data Source: DCA, DWR

**– – –** 60-70 kV