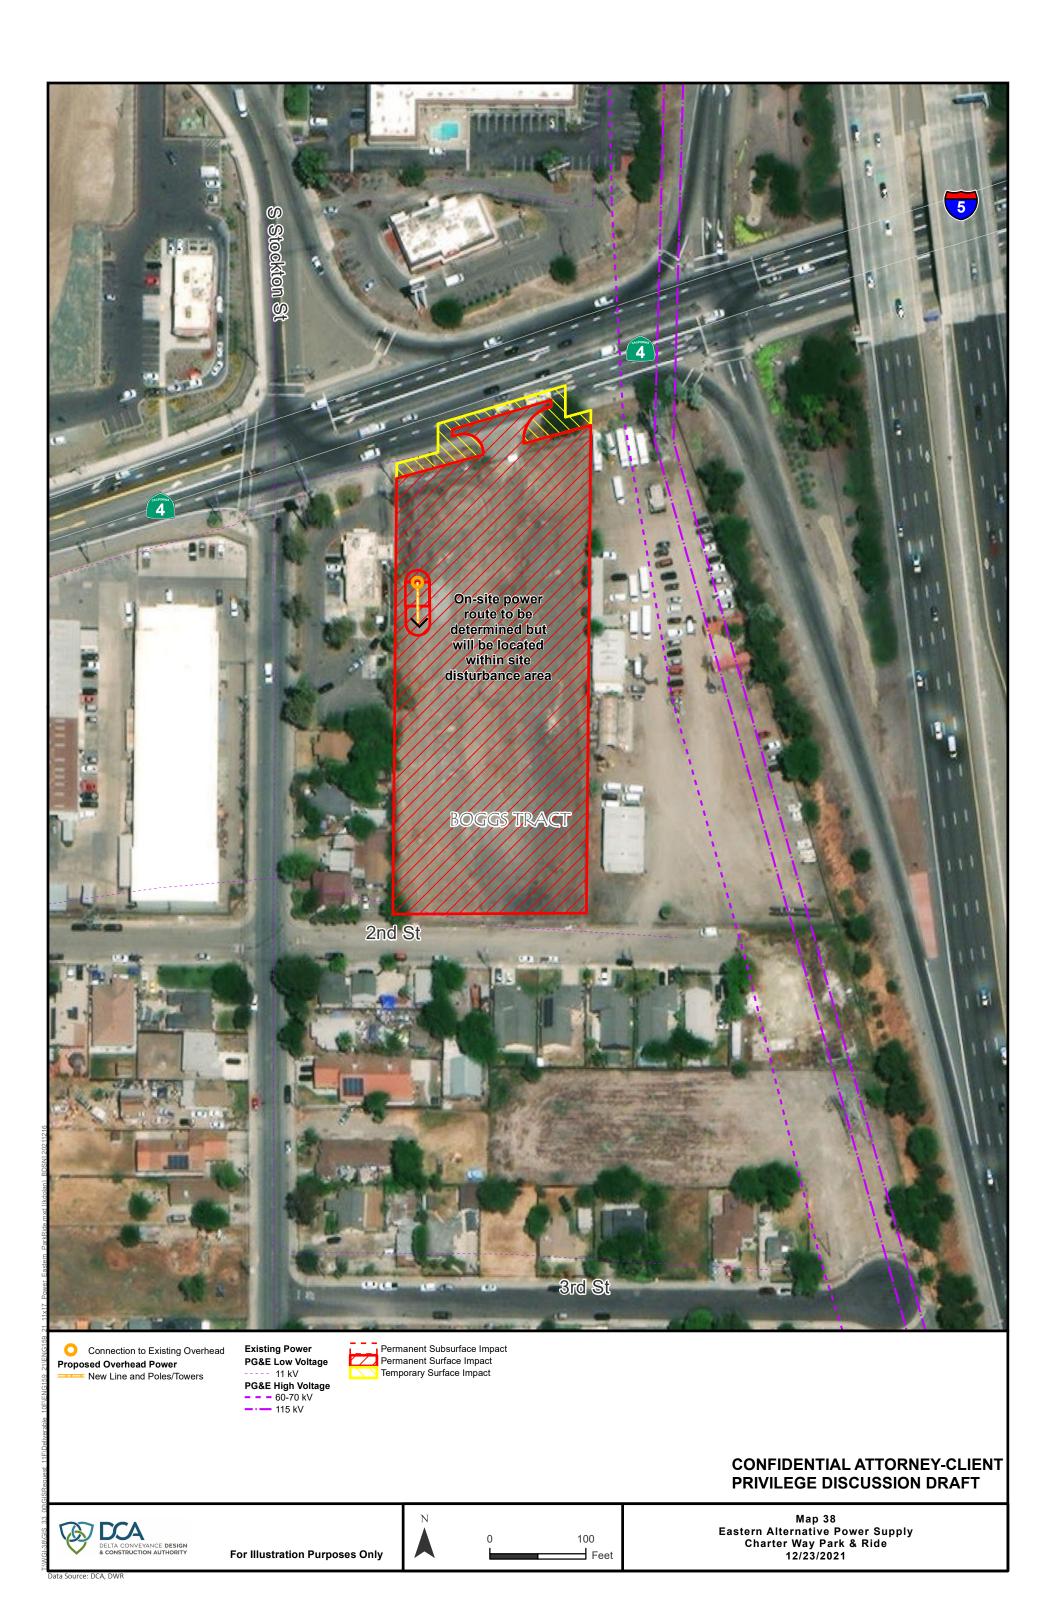

# CONFIDENTIAL ATTORNEY-CLIENT PRIVILEGE DISCUSSION DRAFT

On-site power route to be determined but will be located within site disturbance area

Byron Huyy

- 3-1

Page Index
Proposed Underground Power
Outside Roadway
Proposed Overhead Power
New Line and Poles/Towers