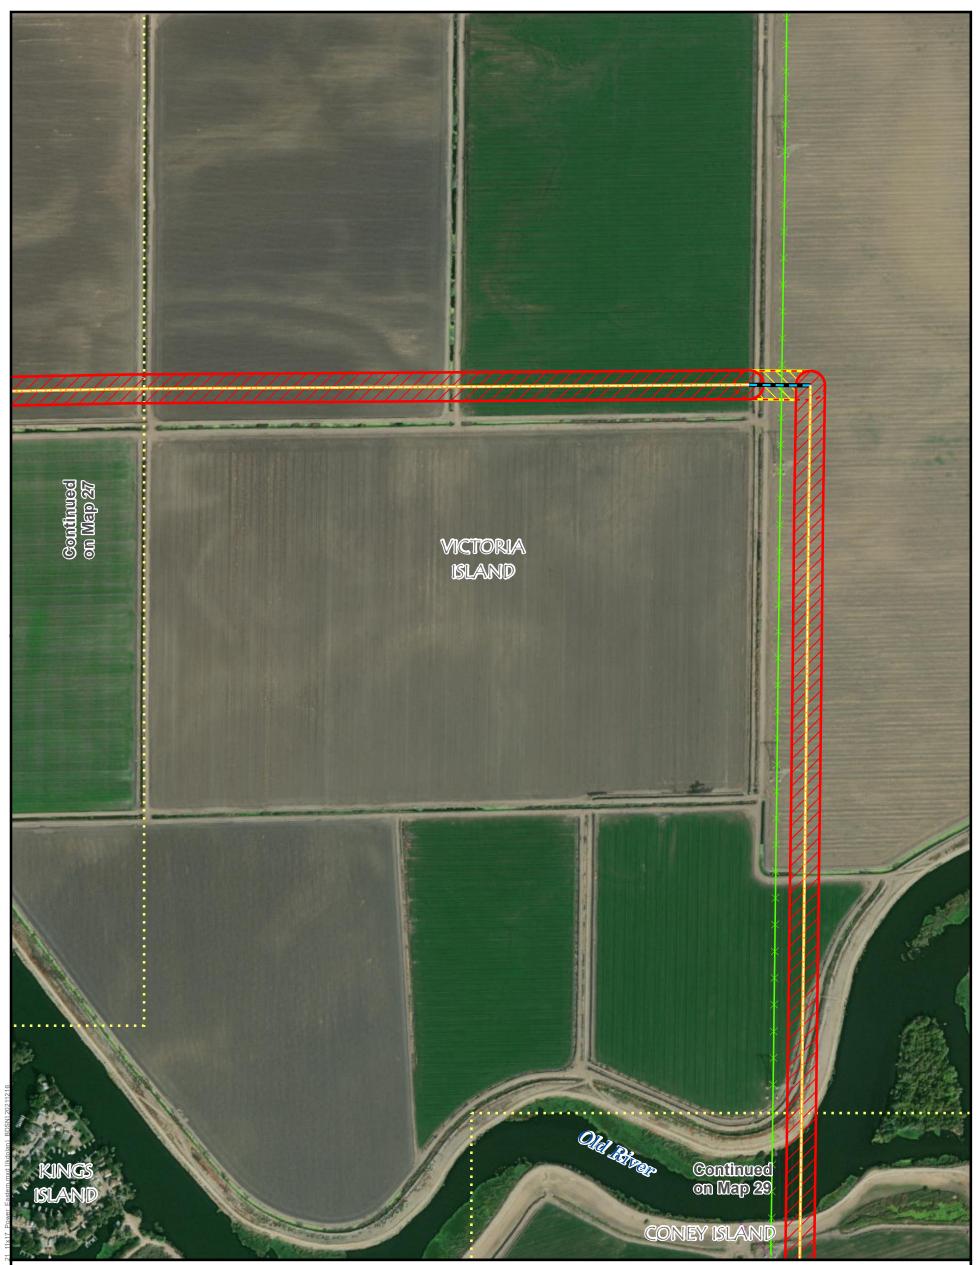

# **CONFIDENTIAL ATTORNEY-CLIENT PRIVILEGE DISCUSSION DRAFT**

ita Source: DCA, DWI

Page Index Connection to Existing Overhead Proposed Underground Power Within Proposed Roadway Outside Roadway Proposed Overhead Power New Line and Poles/Towers Existing Power PG&E Low Voltage ----- 11 kV PG&E High Voltage ---- 230 kV WAPA ----- 230 kV Permanent Subsurface Impact Permanent Surface Impact Temporary Surface Impact