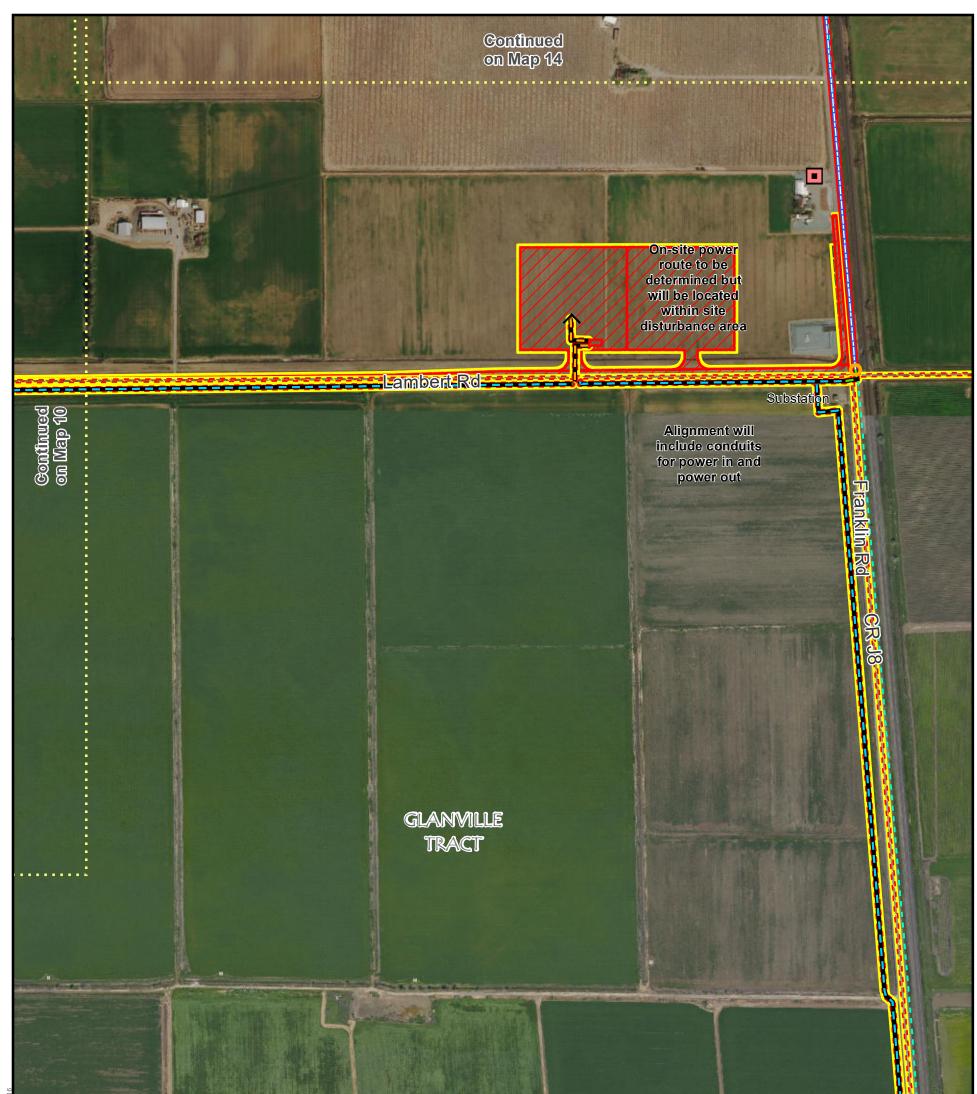

# CONFIDENTIAL ATTORNEY-CLIENT PRIVILEGE DISCUSSION DRAFT

On-site power route to be determined but will be located within site disturbance area

Byron Huyy

- 3-1

Page Index
Proposed Underground Power
Outside Roadway
Proposed Overhead Power
New Line and Poles/Towers

Other X TANC 500 kV Permanent Subsurface Impact Permanent Surface Impact Temporary Surface Impact