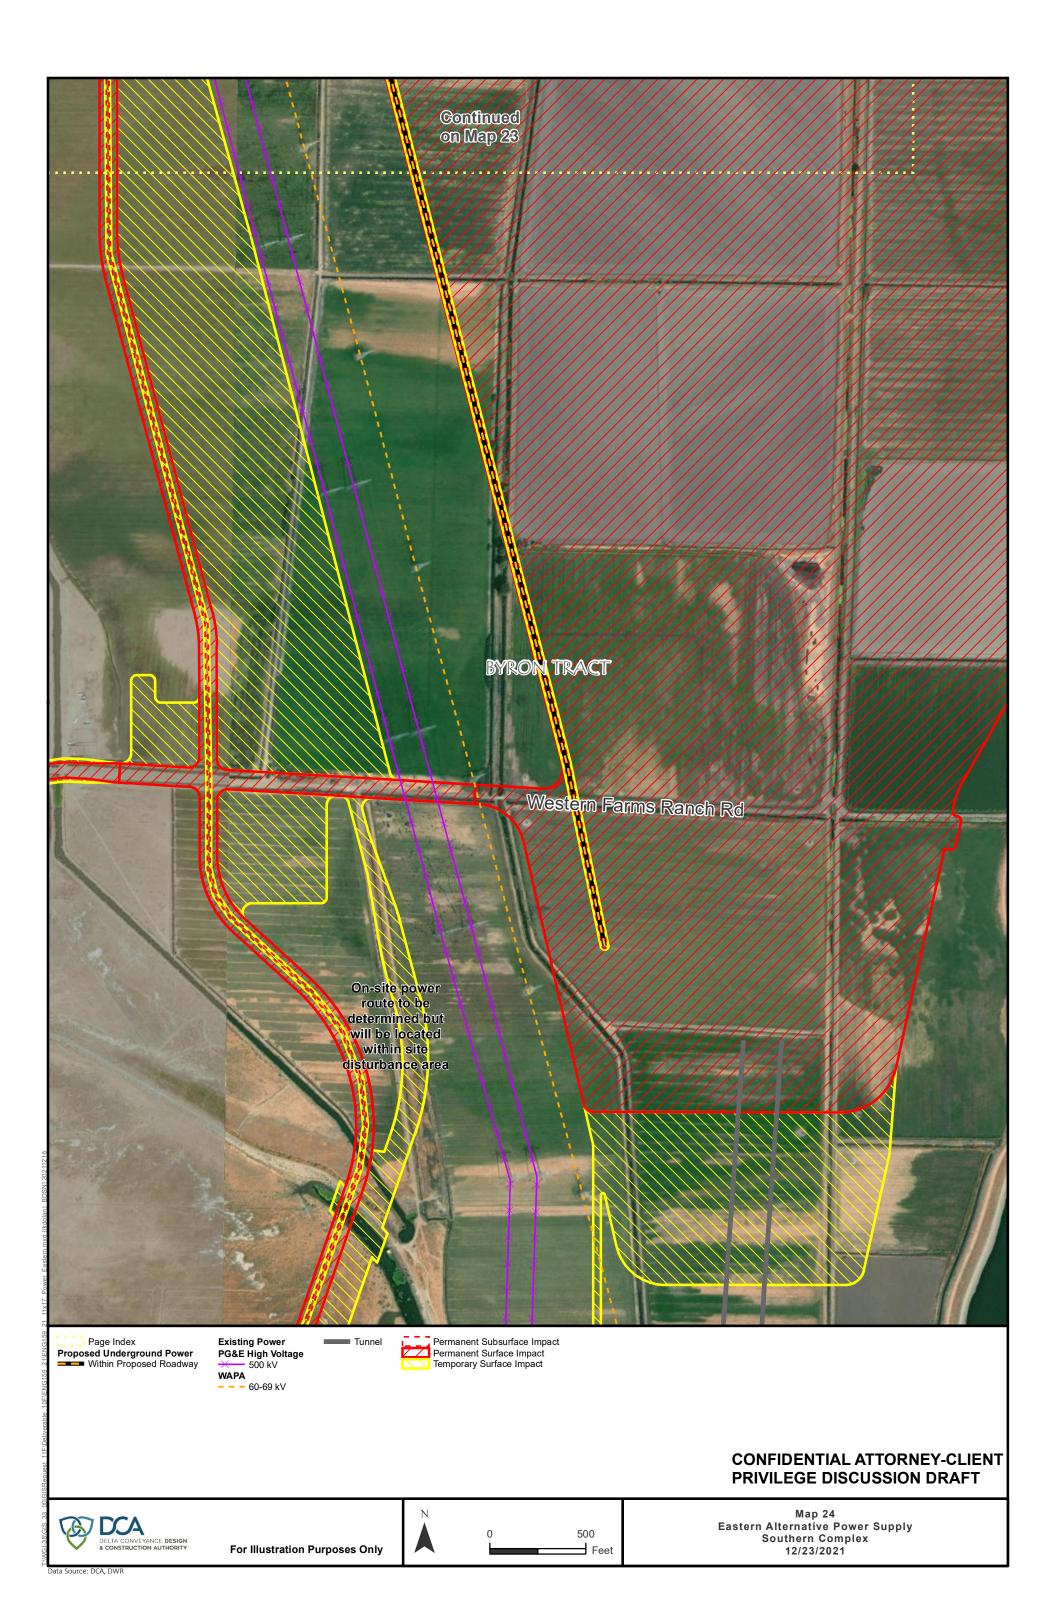

# CONFIDENTIAL ATTORNEY-CLIENT PRIVILEGE DISCUSSION DRAFT

On-site power route to be determined but will be located within site disturbance area

Byron Huyy

- 3-1

Page Index
Proposed Underground Power
Outside Roadway
Proposed Overhead Power
New Line and Poles/Towers

Other X TANC 500 kV Permanent Subsurface Impact Permanent Surface Impact Temporary Surface Impact