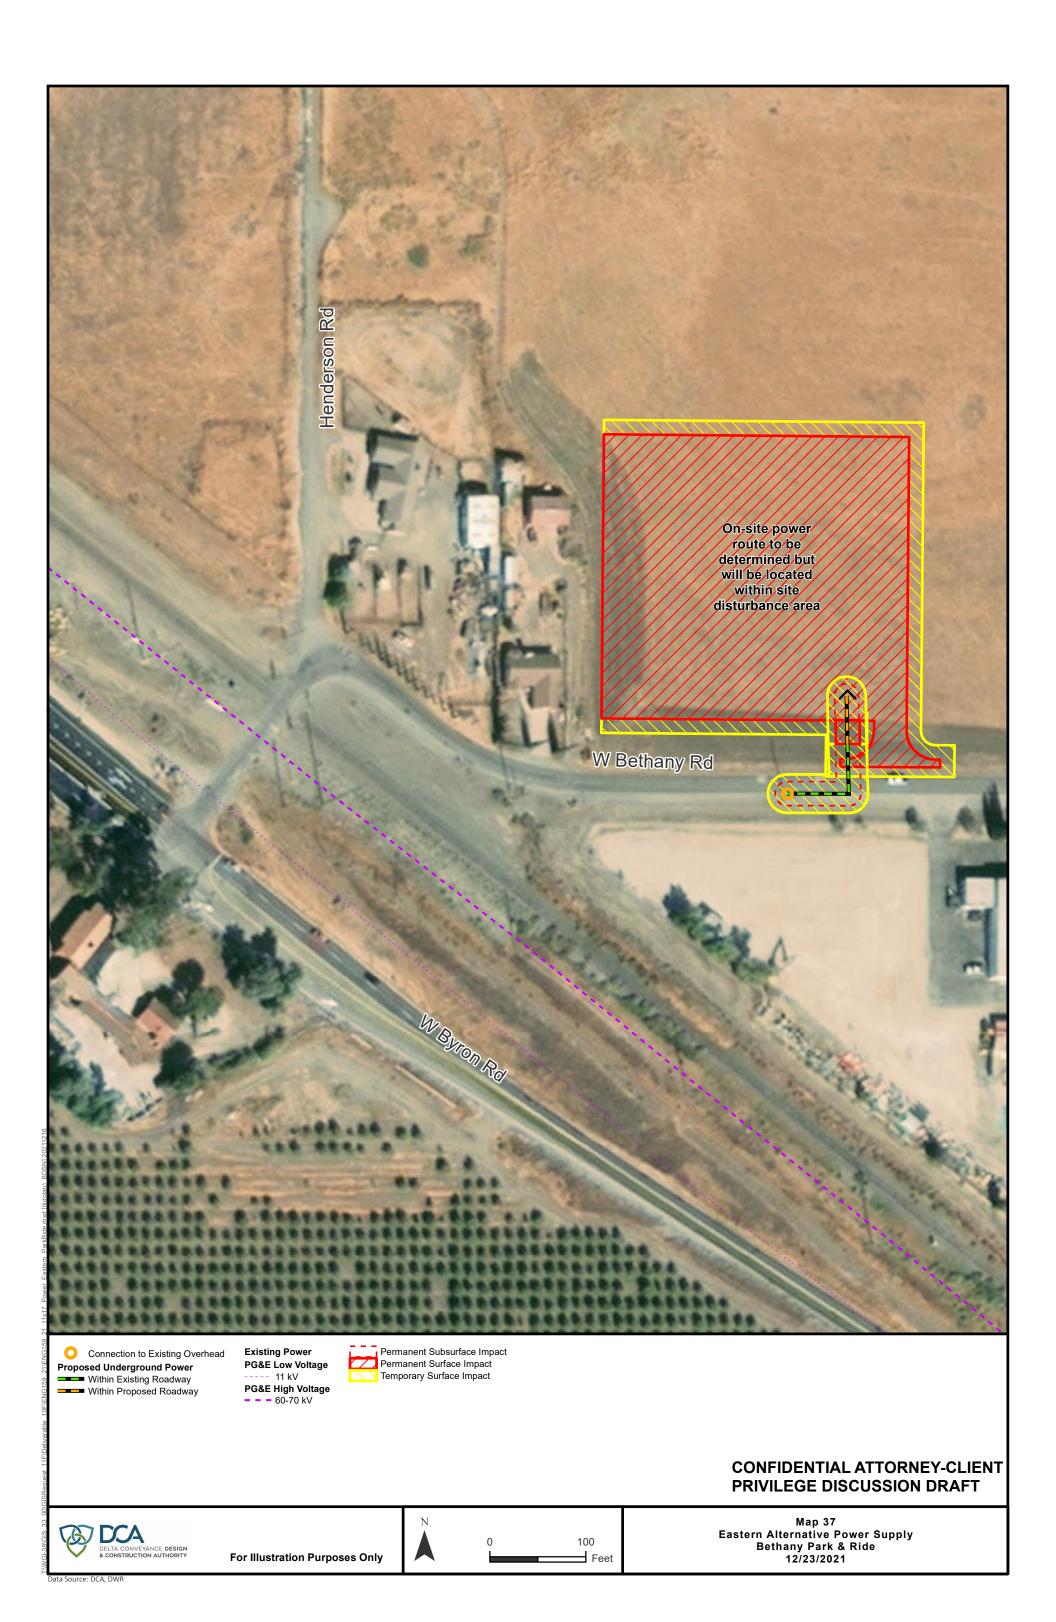

# CONFIDENTIAL ATTORNEY-CLIENT PRIVILEGE DISCUSSION DRAFT

# CONFIDENTIAL ATTORNEY-CLIENT PRIVILEGE DISCUSSION DRAFT

Data Source: DCA, DWR

**– – –** 60-70 kV