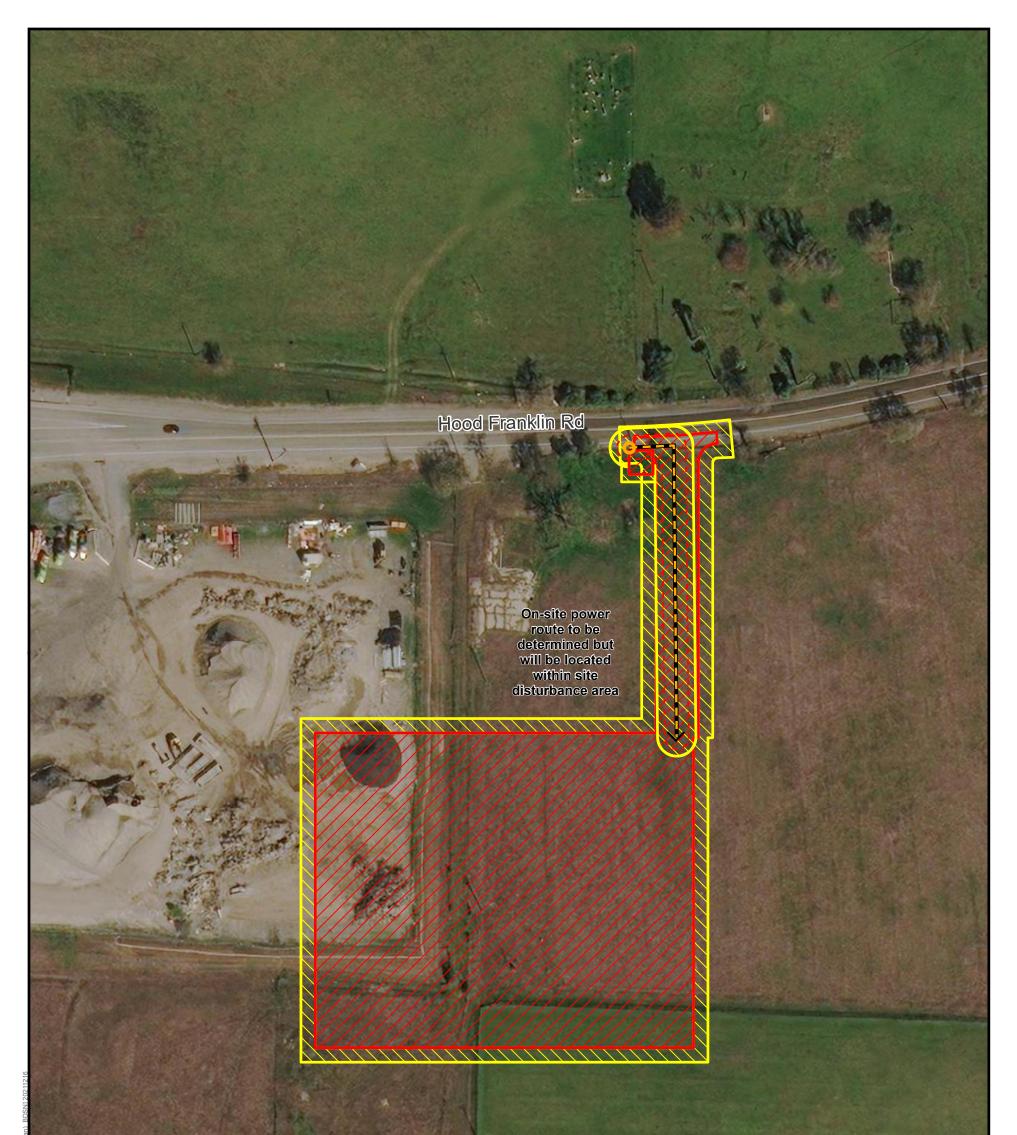

# CONFIDENTIAL ATTORNEY-CLIENT PRIVILEGE DISCUSSION DRAFT

On-site power route to be determined but will be located within site disturbance area

Byron Huyy

- 3-1

Page Index
Proposed Underground Power
Outside Roadway
Proposed Overhead Power
New Line and Poles/Towers