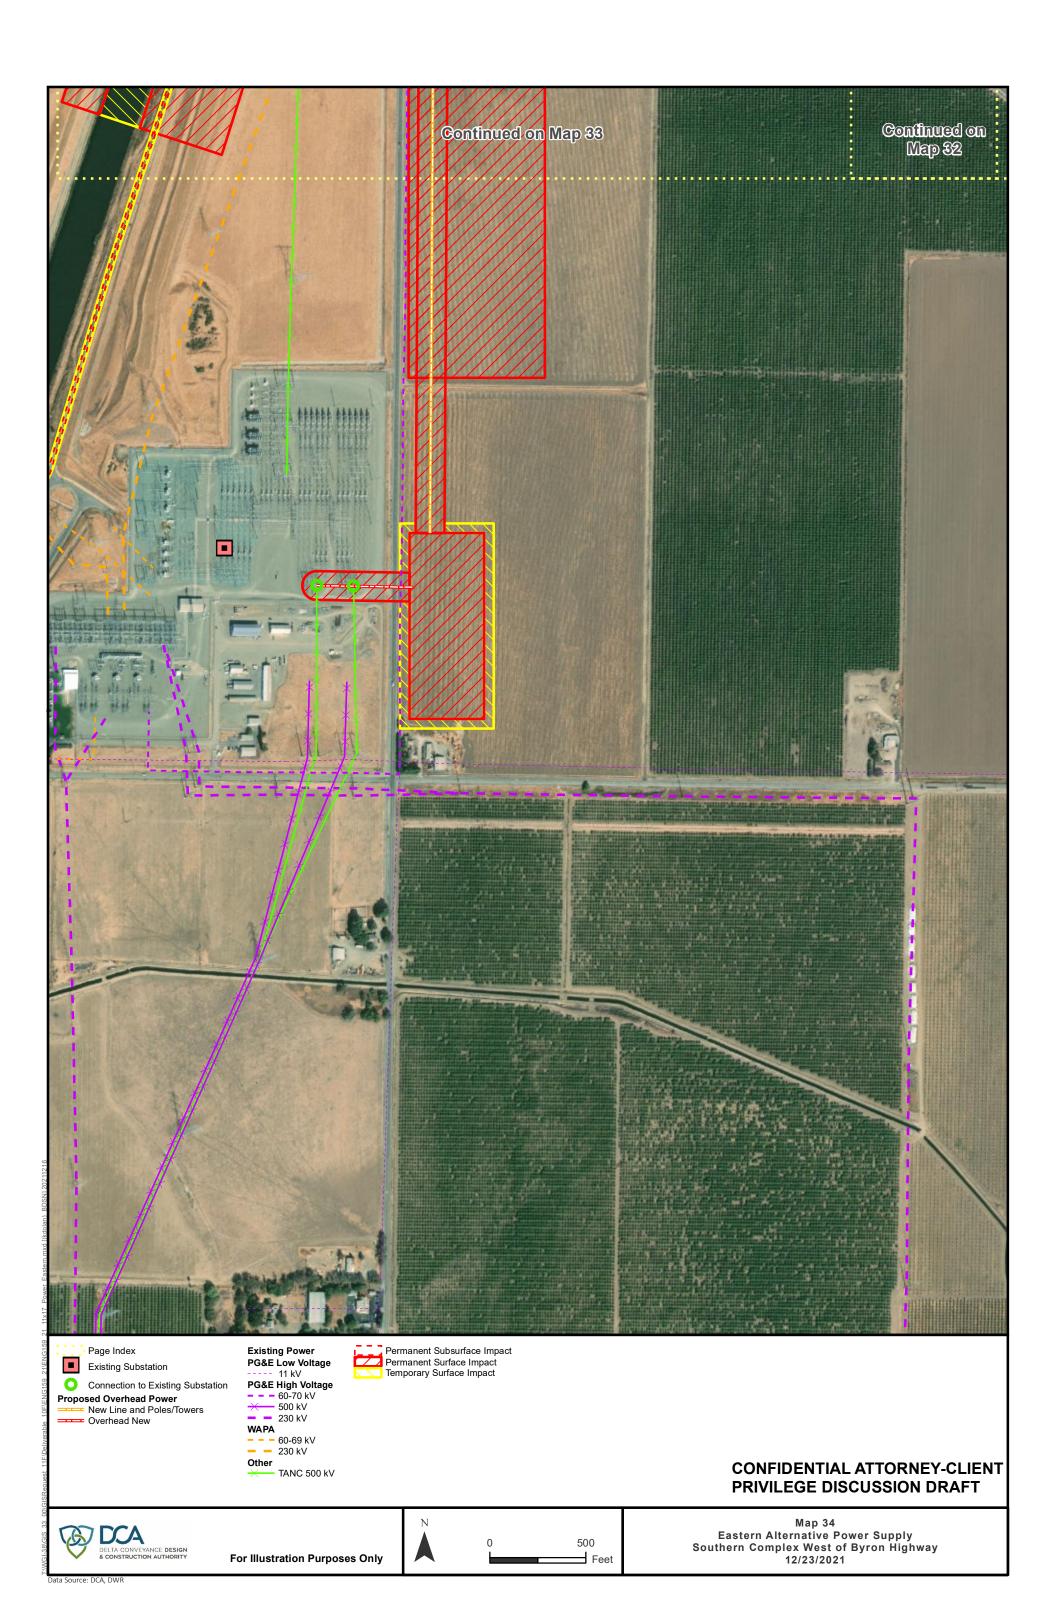

# CONFIDENTIAL ATTORNEY-CLIENT PRIVILEGE DISCUSSION DRAFT

ľ

Connection to Existing Overhead Proposed Underground Power Within Proposed Roadway

# CONFIDENTIAL ATTORNEY-CLIENT PRIVILEGE DISCUSSION DRAFT

Data Source: DCA, DWR

**– – –** 60-70 kV