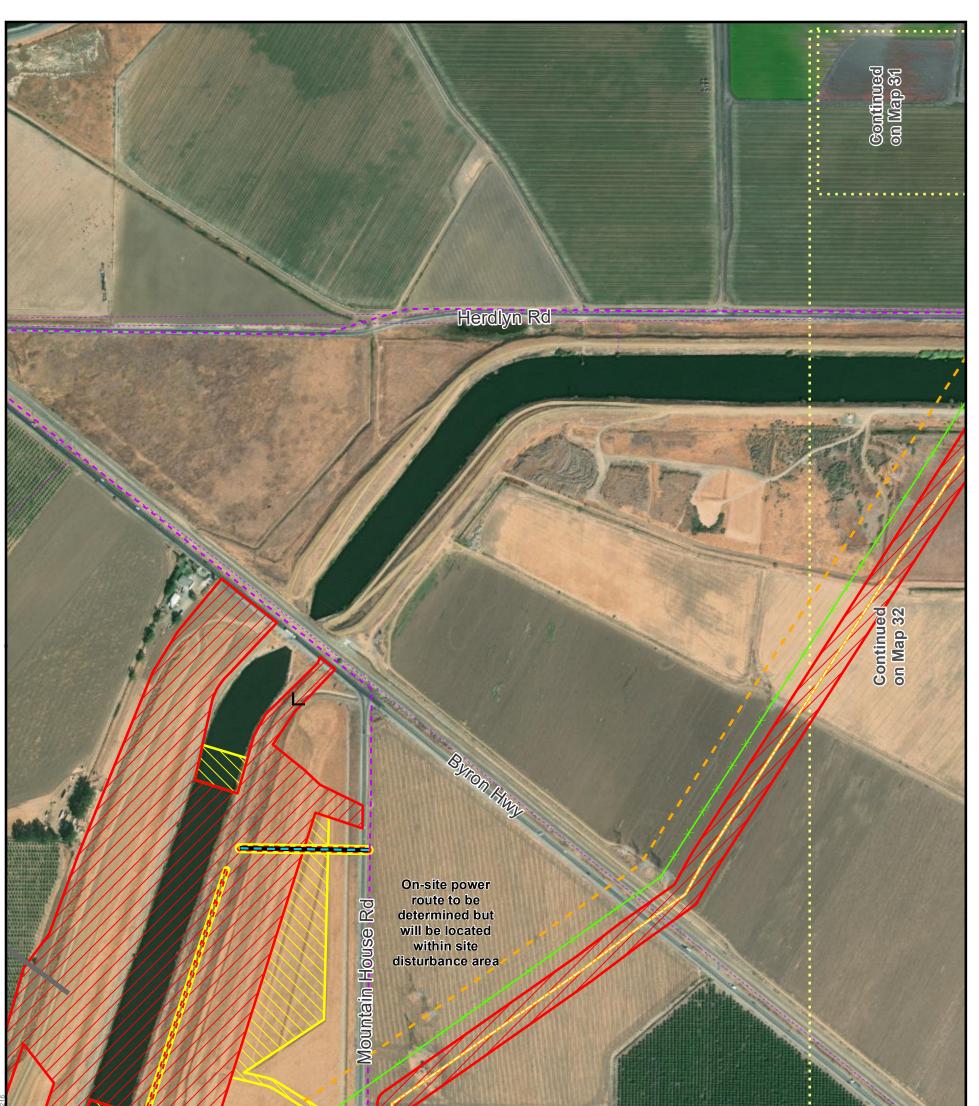

# CONFIDENTIAL ATTORNEY-CLIENT PRIVILEGE DISCUSSION DRAFT

On-site power route to be determined but will be located within site disturbance area

Byron Huyy

- 3-1

Page Index
Proposed Underground Power
Outside Roadway
Proposed Overhead Power
New Line and Poles/Towers

Other X TANC 500 kV Permanent Subsurface Impact Permanent Surface Impact Temporary Surface Impact