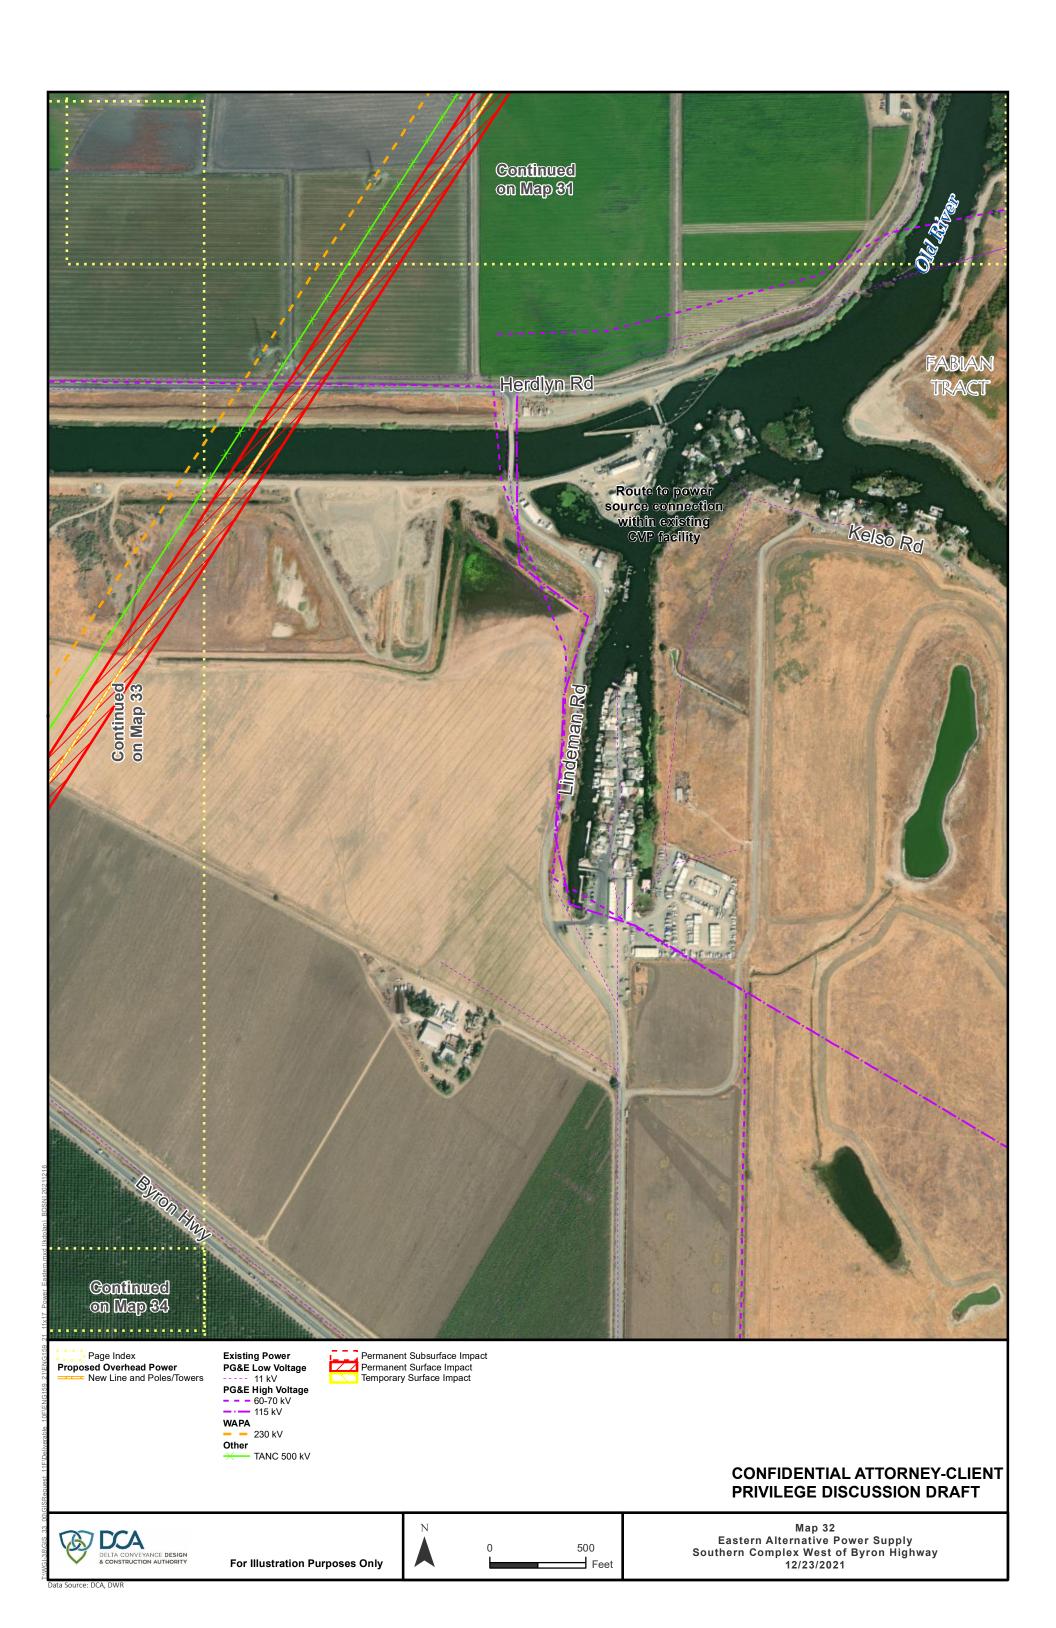

# **CONFIDENTIAL ATTORNEY-CLIENT PRIVILEGE DISCUSSION DRAFT**

ita Source: DCA, DWI

Page Index Connection to Existing Overhead Proposed Underground Power Within Proposed Roadway Outside Roadway Proposed Overhead Power New Line and Poles/Towers Existing Power PG&E Low Voltage ----- 11 kV PG&E High Voltage ---- 230 kV WAPA ----- 230 kV Permanent Subsurface Impact Permanent Surface Impact Temporary Surface Impact

# CONFIDENTIAL ATTORNEY-CLIENT PRIVILEGE DISCUSSION DRAFT

On-site power route to be determined but will be located within site disturbance area

Byron Huyy

- 3-1

Page Index
Proposed Underground Power
Outside Roadway
Proposed Overhead Power
New Line and Poles/Towers