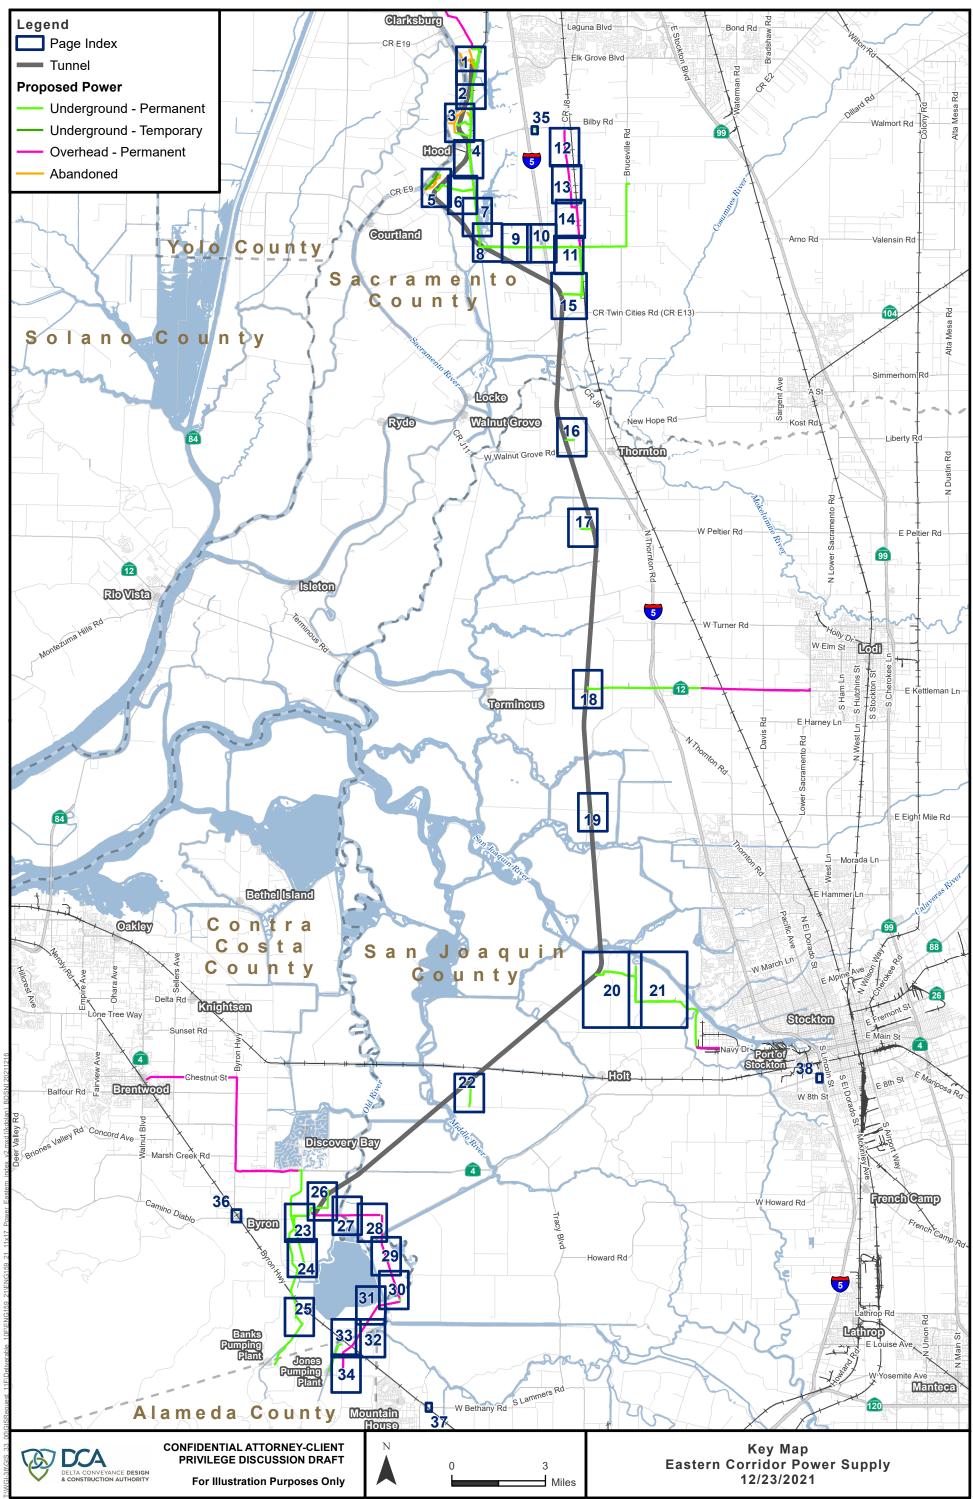

#### Page Index O Connection to Existing Overhead Abandoned Existing Power Proposed Underground Power Outside Roadway Relocated Non-Project Power

Existing Power

PG&E Low Voltage ---- 21-22 kV

SMUD High Voltage

---- 12 kV

Tunnel

Permanent Subsurface Impact

Temporary Surface Impact

# **CONFIDENTIAL ATTORNEY-CLIENT PRIVILEGE DISCUSSION DRAFT**

ita Source: DCA, DW