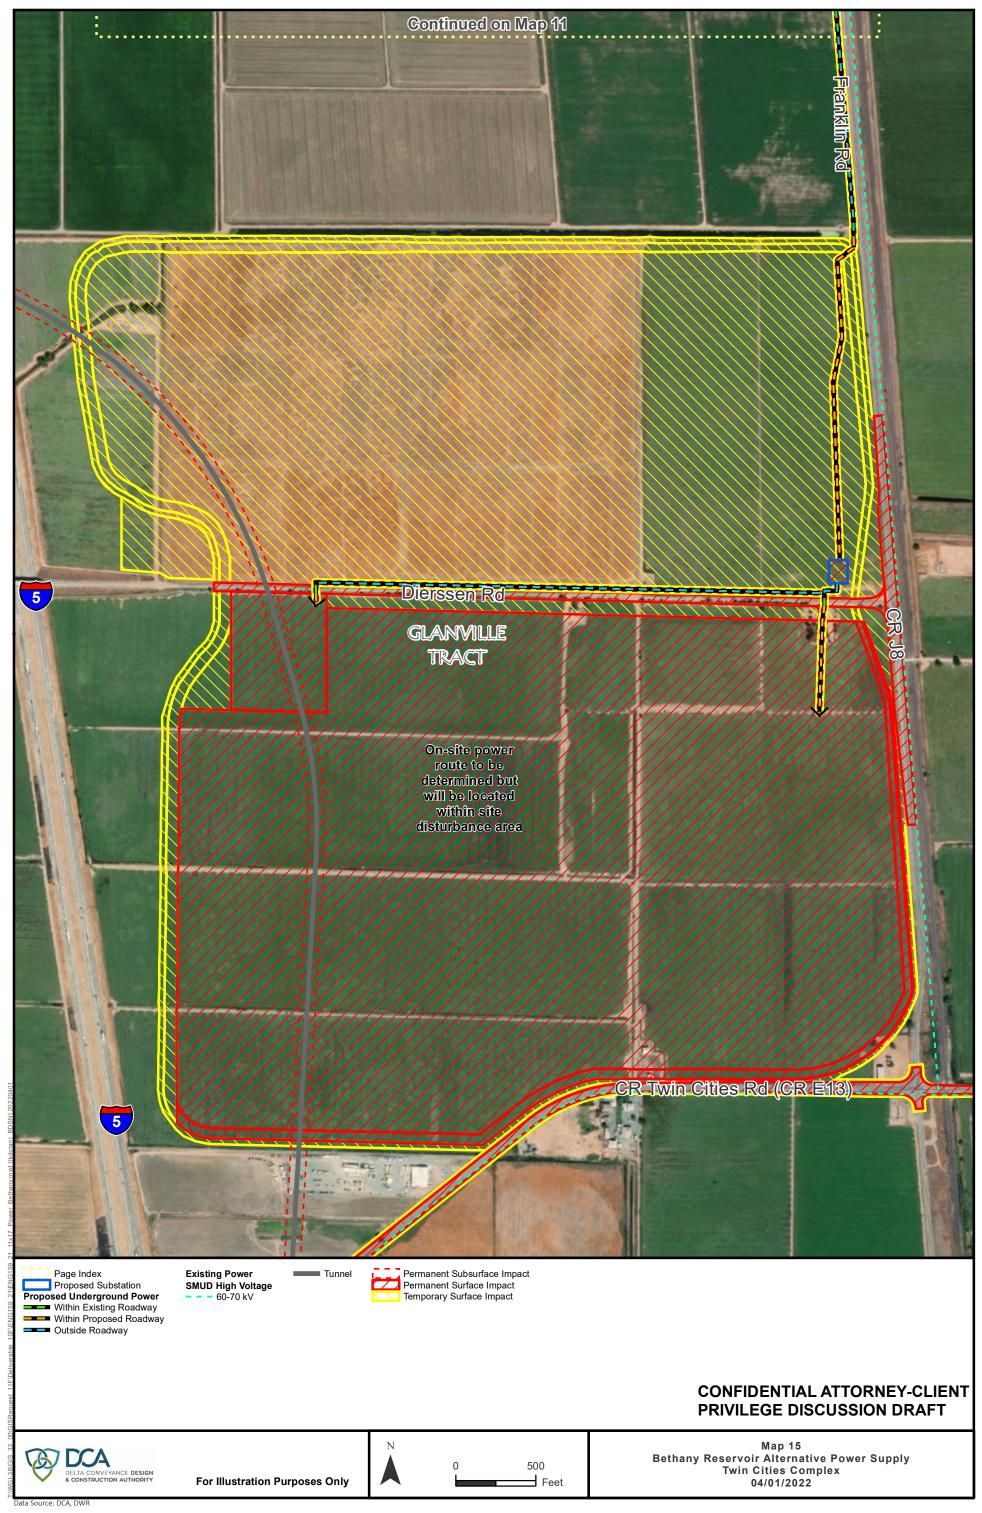

### **CONFIDENTIAL ATTORNEY-CLIENT** PRIVILEGE DISCUSSION DRAFT

Page Index Proposed Underground Power
Within Proposed Roadway
Outside Roadway
Trenchless Installation Existing Power SMUD Low Voltage 12 kV SMUD High Voltage 60-70 kV

Tunnel

Permanent Subsurface Impact Permanent Surface Impact Temporary Surface Impact