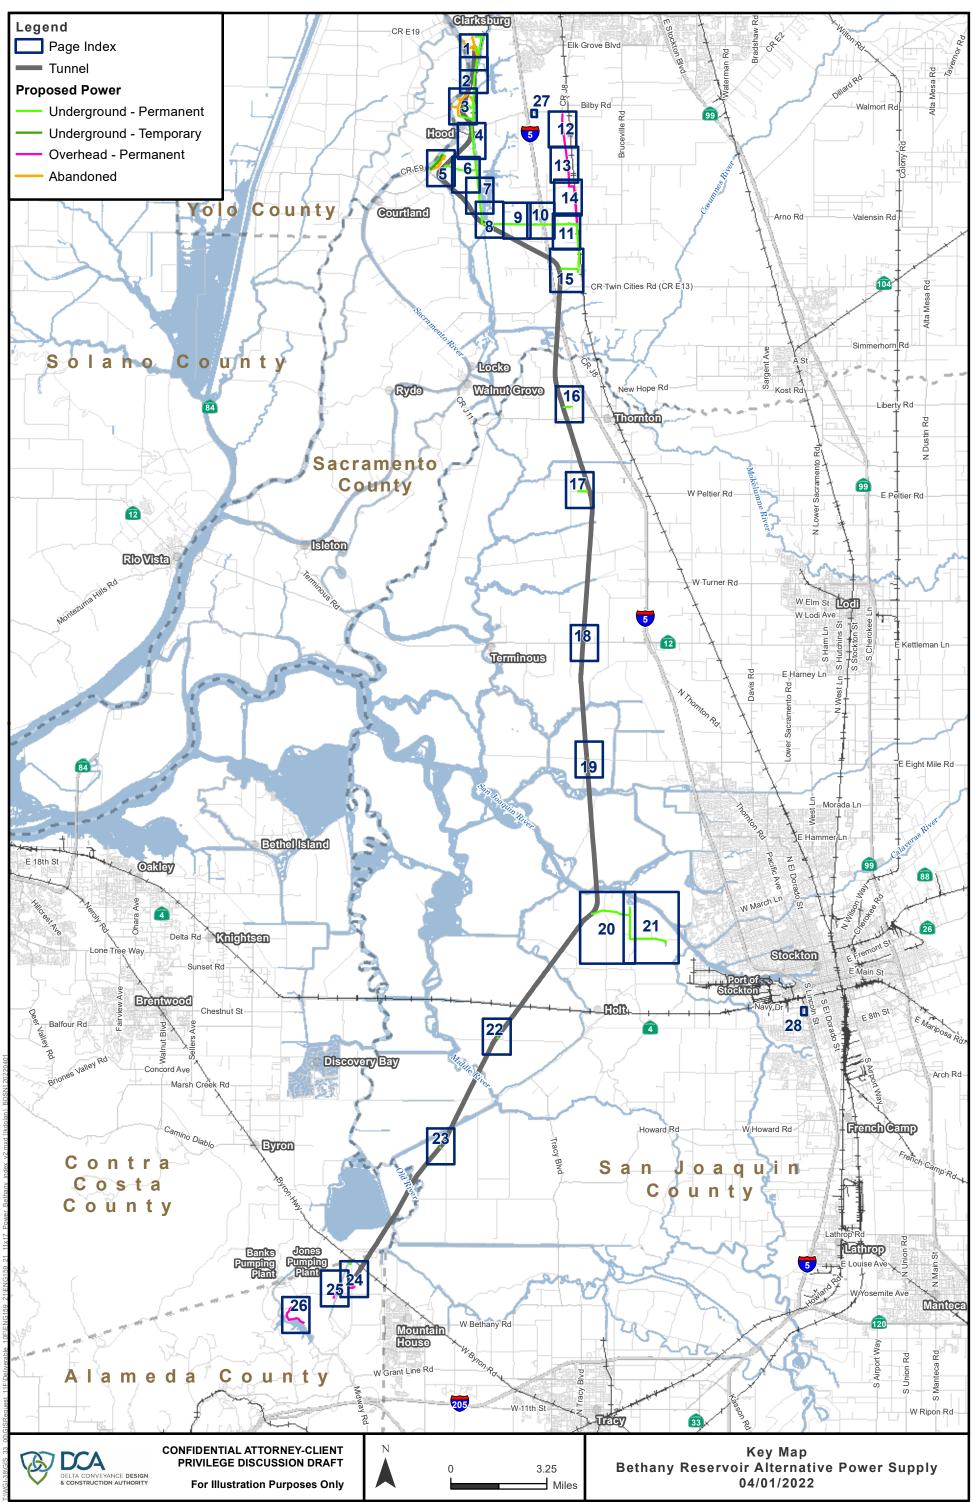

#### Page Index

Connection to Existing Overhead
Proposed Substation
Abandoned Existing Power
Proposed Underground Power
Outside Roadway
Relocated Non-Project Power

Existing Power

PG&E Low Voltage

SMUD Low Voltage

----- 12 kV

Tunnel Perr

Permanent Subsurface Impact

CONFIDENTIAL ATTORNEY-CLIENT PRIVILEGE DISCUSSION DRAFT