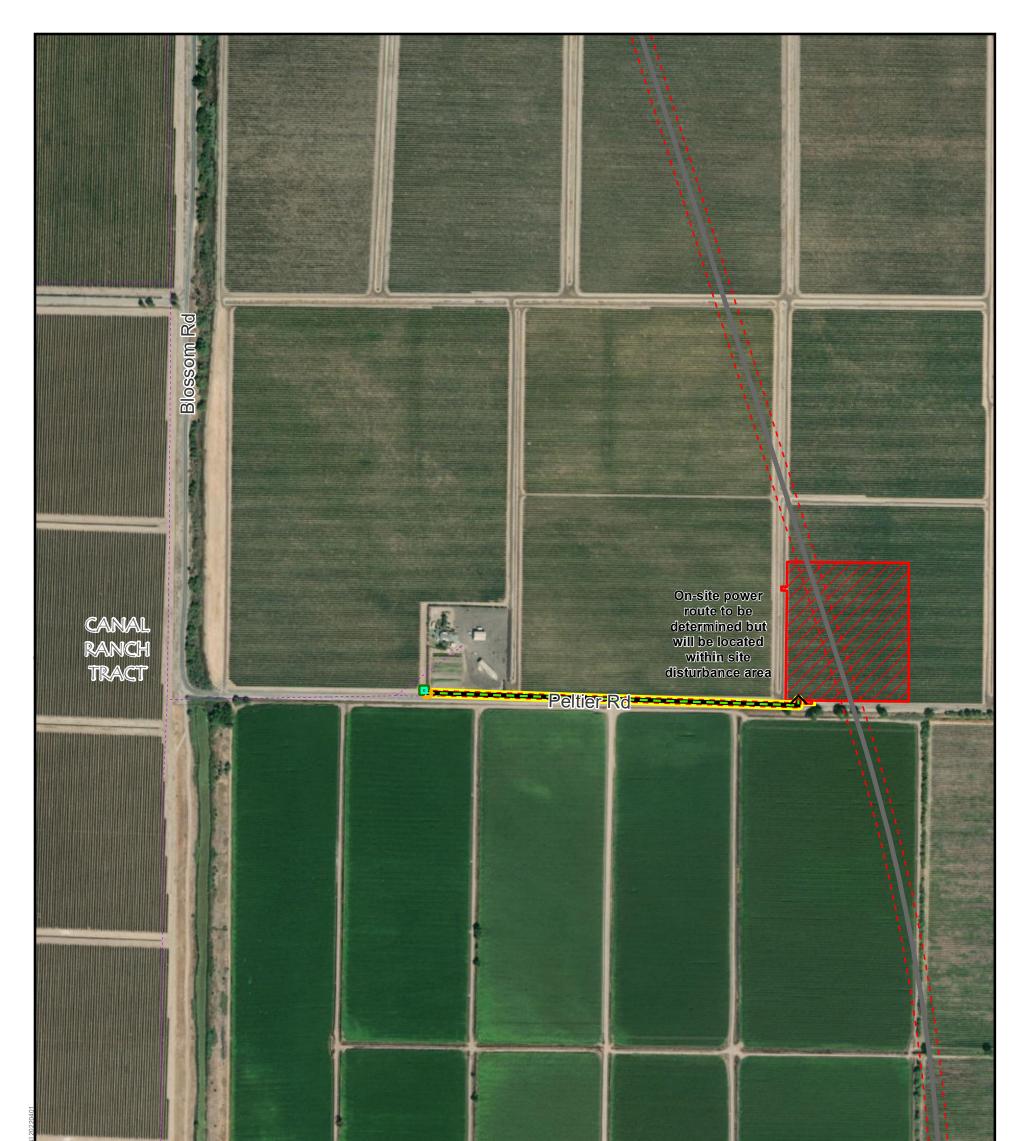

#### **CONFIDENTIAL ATTORNEY-CLIENT** PRIVILEGE DISCUSSION DRAFT

ta Source: DCA, DWI

Connection to Existing Overhead Proposed Metering Area Metering Area Proposed Underground Power Within Existing Roadway Existing Power PG&E Low Voltage ----- 11 kV

Permanent Subsurface Impact Permanent Surface Impact Temporary Surface Impact