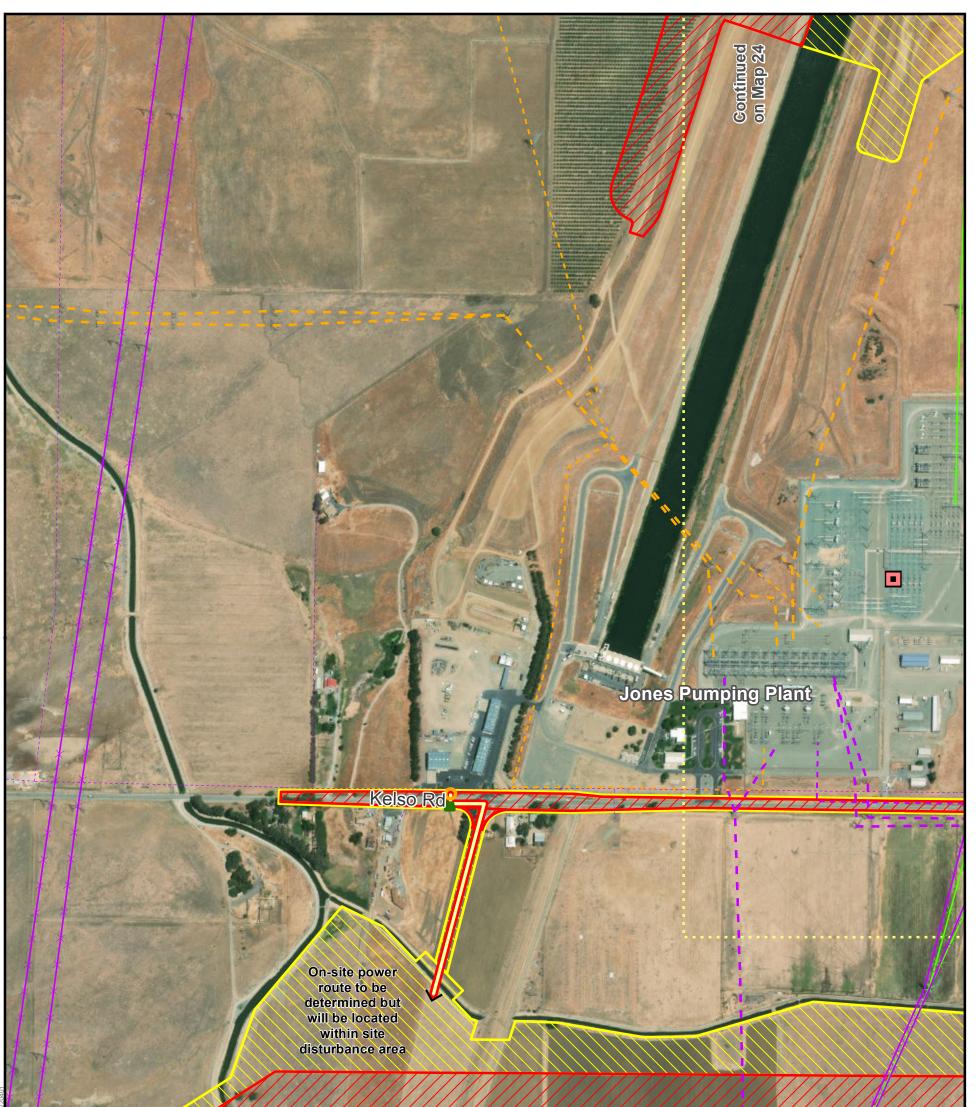

### CONFIDENTIAL ATTORNEY-CLIENT PRIVILEGE DISCUSSION DRAFT

Page Index Connection to Existing Overhead Proposed Substation Proposed Switching Station Proposed Underground Power Within Proposed Roadway Outside Roadway Proposed Overhead Power New Line and Poles Existing Power PG&E Low Voltage ----- 11 kV PG&E High Voltage ----- 230 kV WAPA ------ 230 kV Permanent Subsurface Impact Permanent Surface Impact Temporary Surface Impact