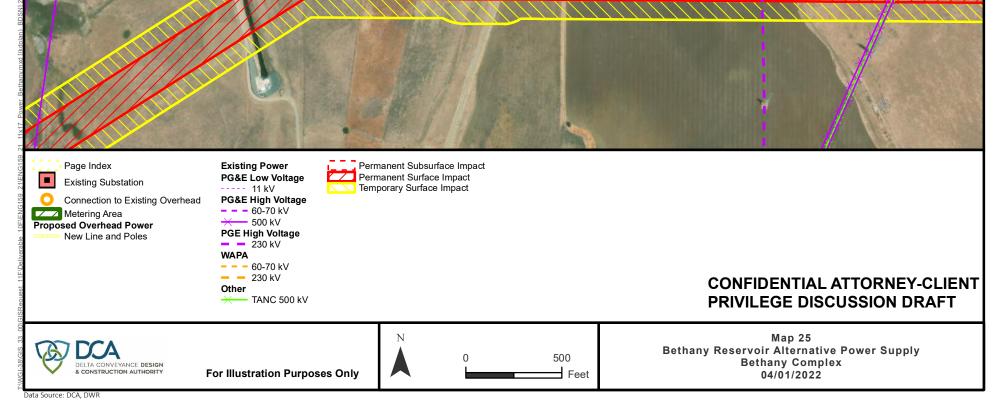

### CONFIDENTIAL ATTORNEY-CLIENT PRIVILEGE DISCUSSION DRAFT

Page Index Connection to Existing Overhead Proposed Substation Proposed Switching Station Proposed Underground Power Within Proposed Roadway Outside Roadway Proposed Overhead Power New Line and Poles Existing Power PG&E Low Voltage ----- 11 kV PG&E High Voltage ----- 230 kV WAPA ------ 230 kV Permanent Subsurface Impact Permanent Surface Impact Temporary Surface Impact