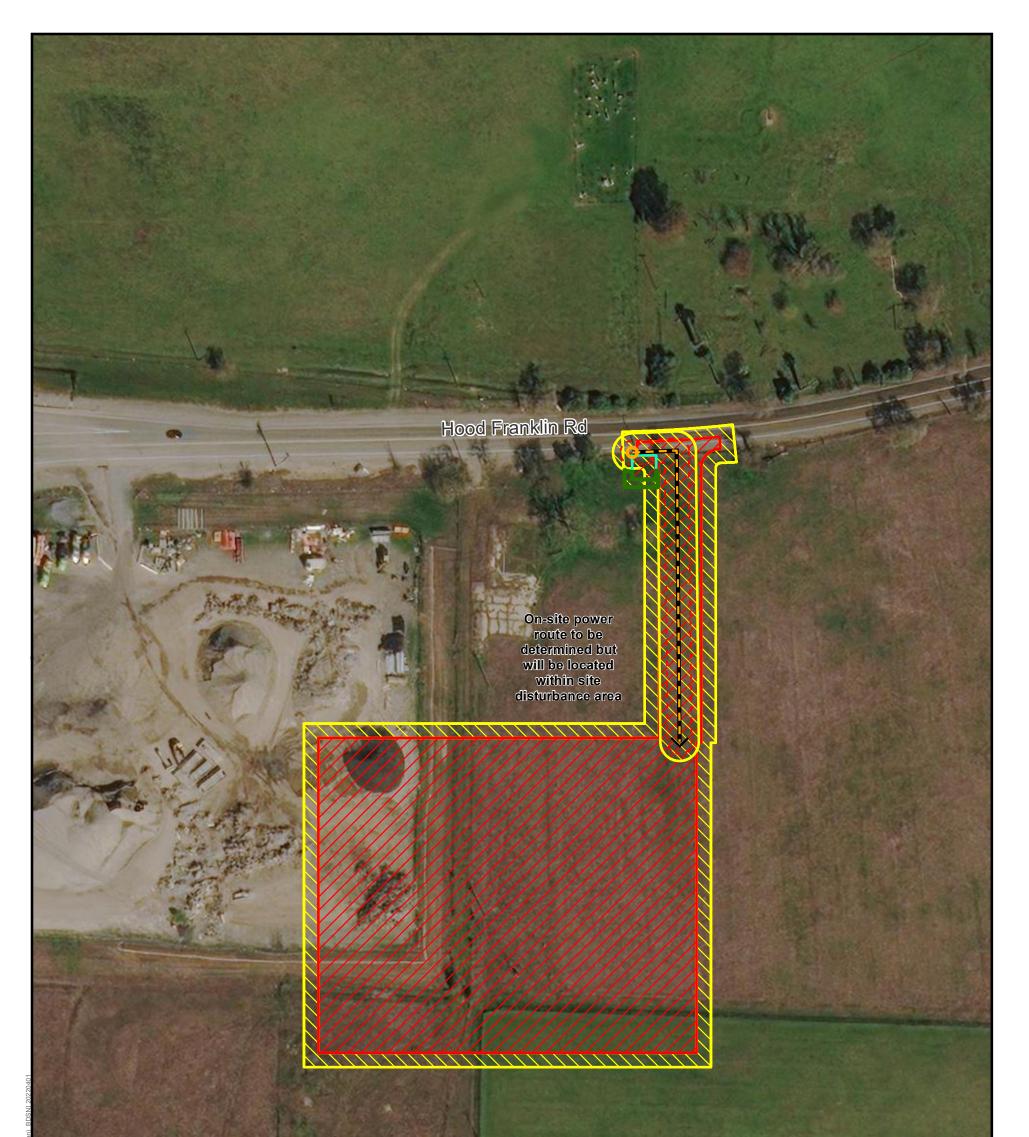

#### **CONFIDENTIAL ATTORNEY-CLIENT** PRIVILEGE DISCUSSION DRAFT

ta Source: DCA, DWI

Connection to Existing Overhead Proposed Metering Area Metering Area Proposed Underground Power Within Existing Roadway Existing Power PG&E Low Voltage ----- 11 kV

Permanent Subsurface Impact Permanent Surface Impact Temporary Surface Impact