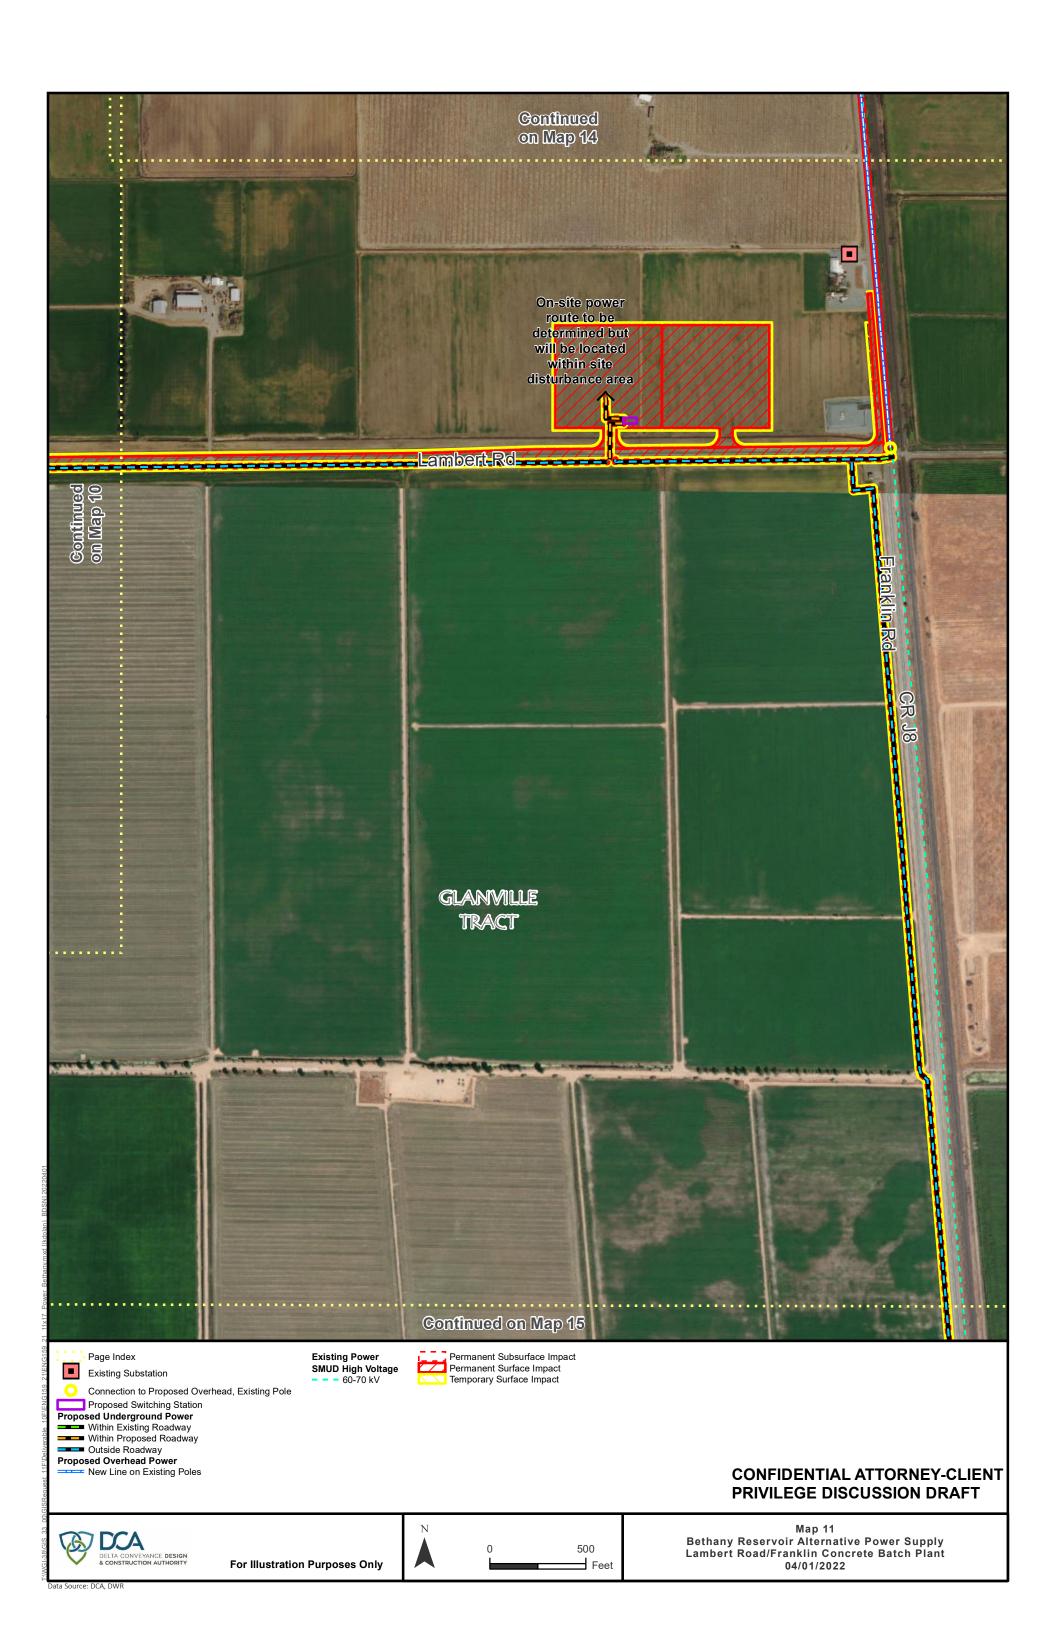

### **CONFIDENTIAL ATTORNEY-CLIENT PRIVILEGE DISCUSSION DRAFT**

ita Source: DCA, DW

Page Index Proposed Switching Station Proposed Underground Power Within Proposed Roadway Outside Roadway

Existing Power PG&E High Voltage **—** · **—** 115 kV SMUD Low Voltage - 12 kV SMUD High Voltage

Tunnel

CCC Temporary Surface Impact