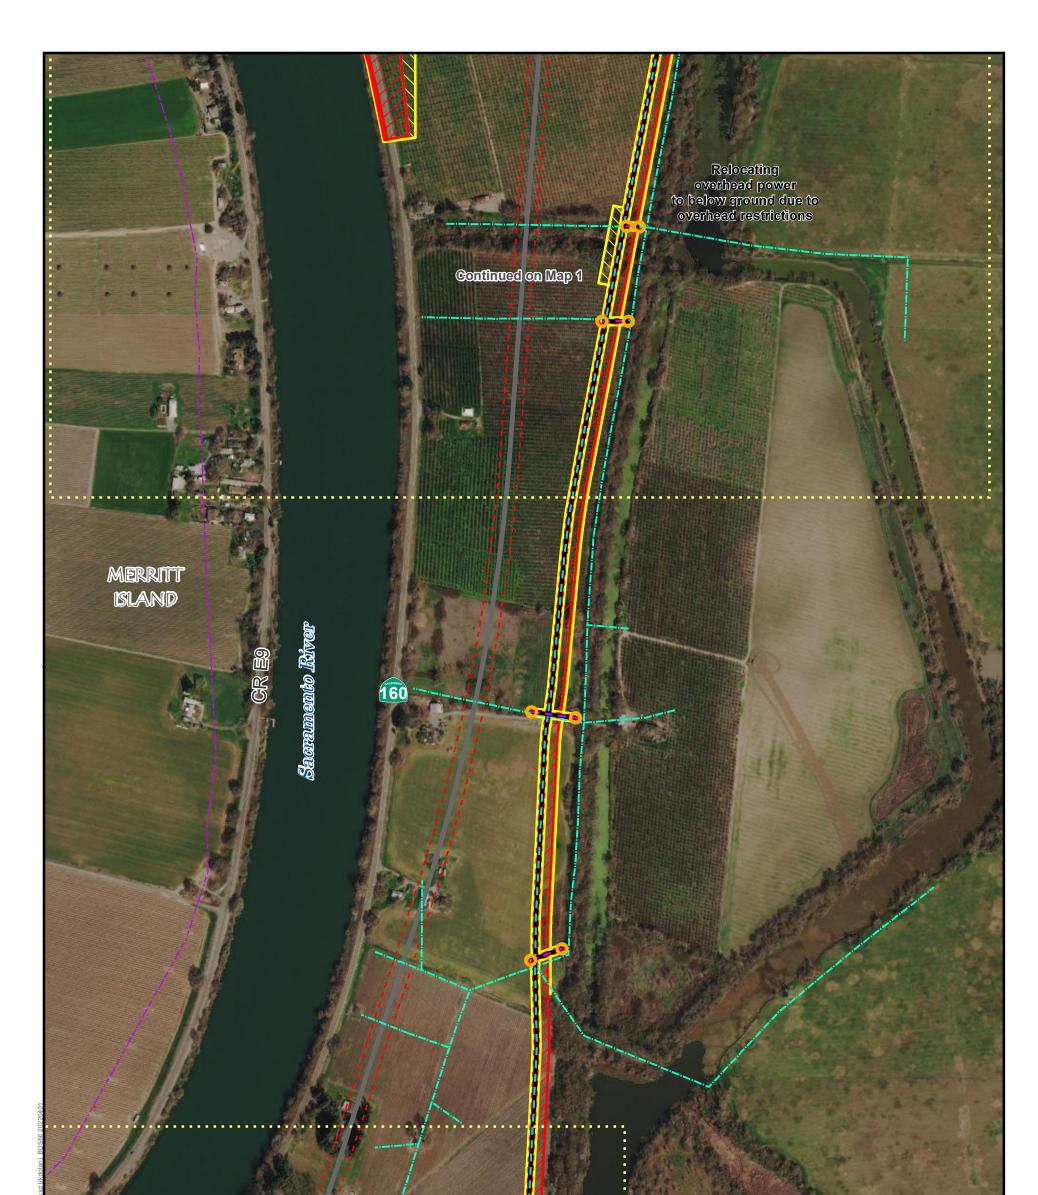

#### Page Index

Connection to Existing Overhead
Proposed Substation
Abandoned Existing Power
Proposed Underground Power
Outside Roadway
Relocated Non-Project Power

Existing Power

PG&E Low Voltage

SMUD Low Voltage

----- 12 kV

Tunnel Perr

Permanent Subsurface Impact

CONFIDENTIAL ATTORNEY-CLIENT PRIVILEGE DISCUSSION DRAFT