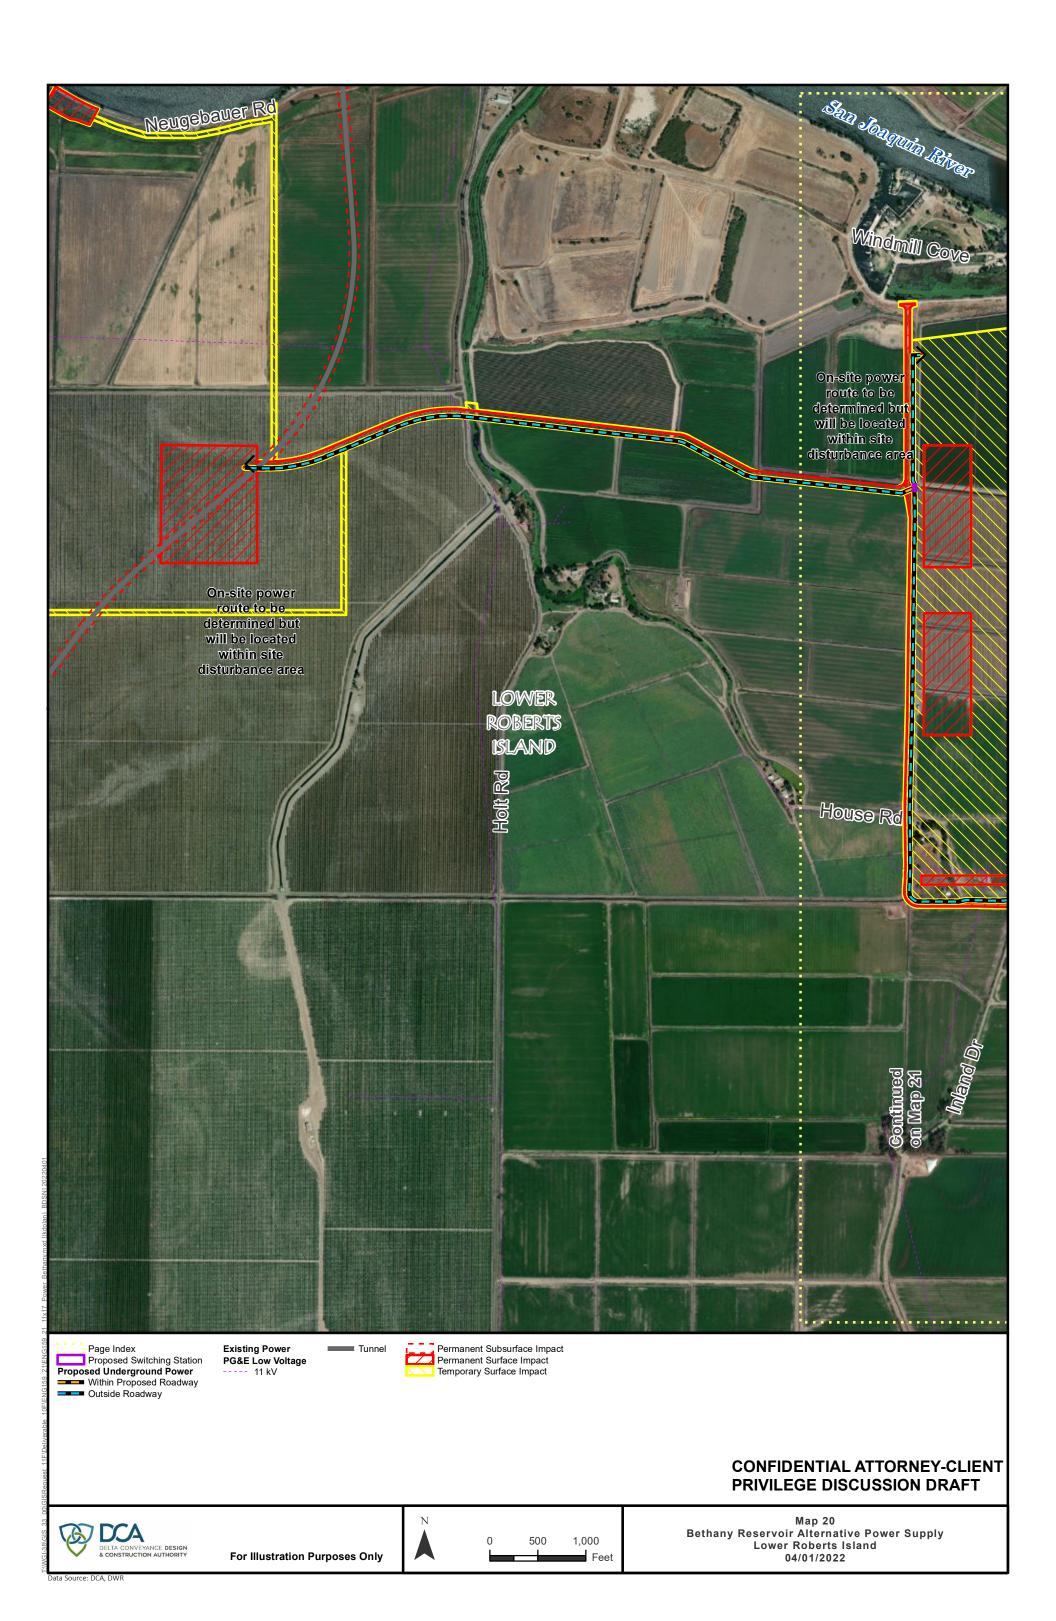

#### **CONFIDENTIAL ATTORNEY-CLIENT** PRIVILEGE DISCUSSION DRAFT

ta Source: DCA, DWI

Connection to Existing Overhead Proposed Metering Area Metering Area Proposed Underground Power Within Existing Roadway Existing Power PG&E Low Voltage ----- 11 kV

Permanent Subsurface Impact Permanent Surface Impact Temporary Surface Impact