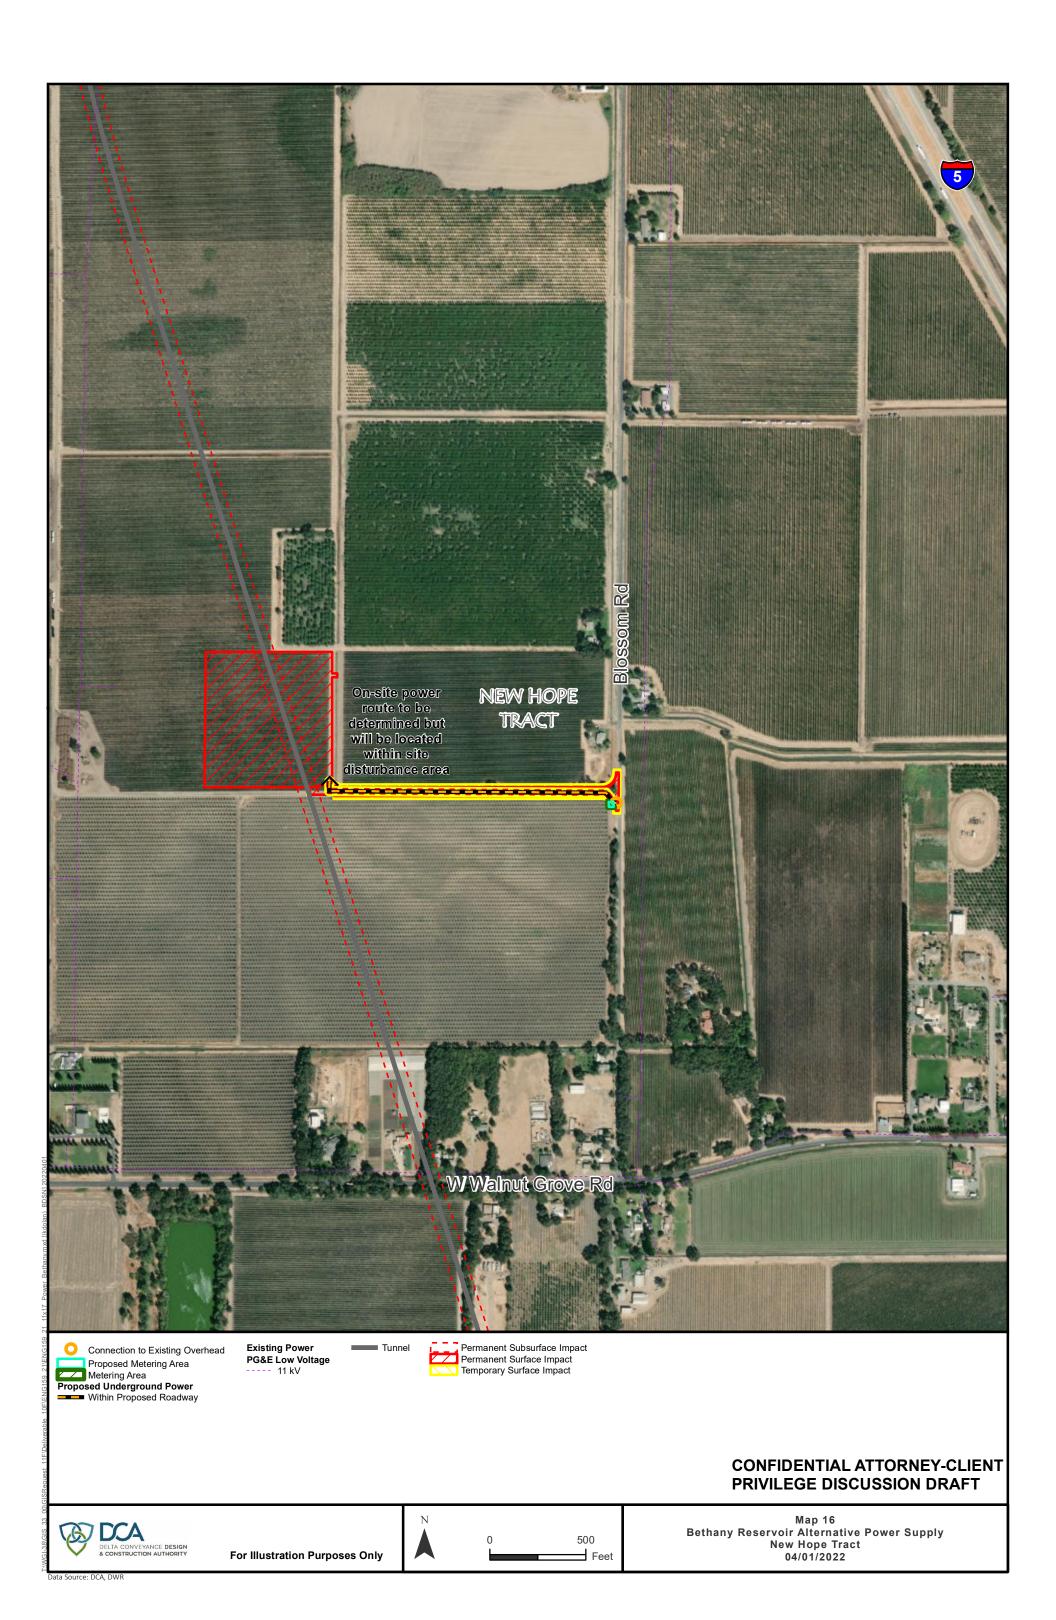

#### **CONFIDENTIAL ATTORNEY-CLIENT** PRIVILEGE DISCUSSION DRAFT

ta Source: DCA, DWI

Connection to Existing Overhead Proposed Metering Area Metering Area Proposed Underground Power Within Existing Roadway Existing Power PG&E Low Voltage ----- 11 kV

Permanent Subsurface Impact Permanent Surface Impact Temporary Surface Impact