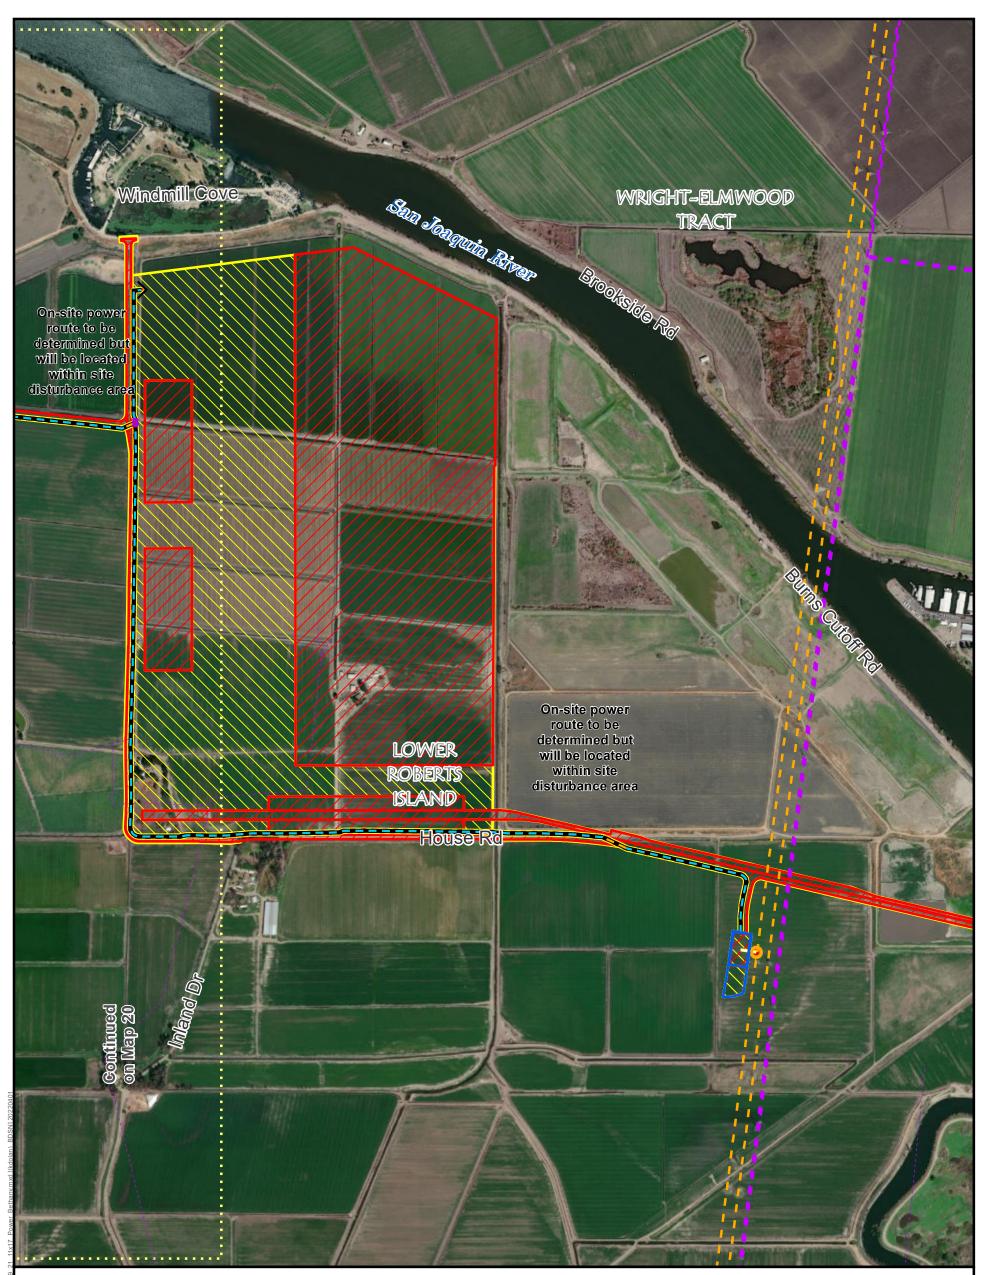

#### **CONFIDENTIAL ATTORNEY-CLIENT** PRIVILEGE DISCUSSION DRAFT

ta Source: DCA, DWI

Connection to Existing Overhead Proposed Metering Area Metering Area Proposed Underground Power Within Existing Roadway Existing Power PG&E Low Voltage ----- 11 kV

Permanent Subsurface Impact Permanent Surface Impact Temporary Surface Impact