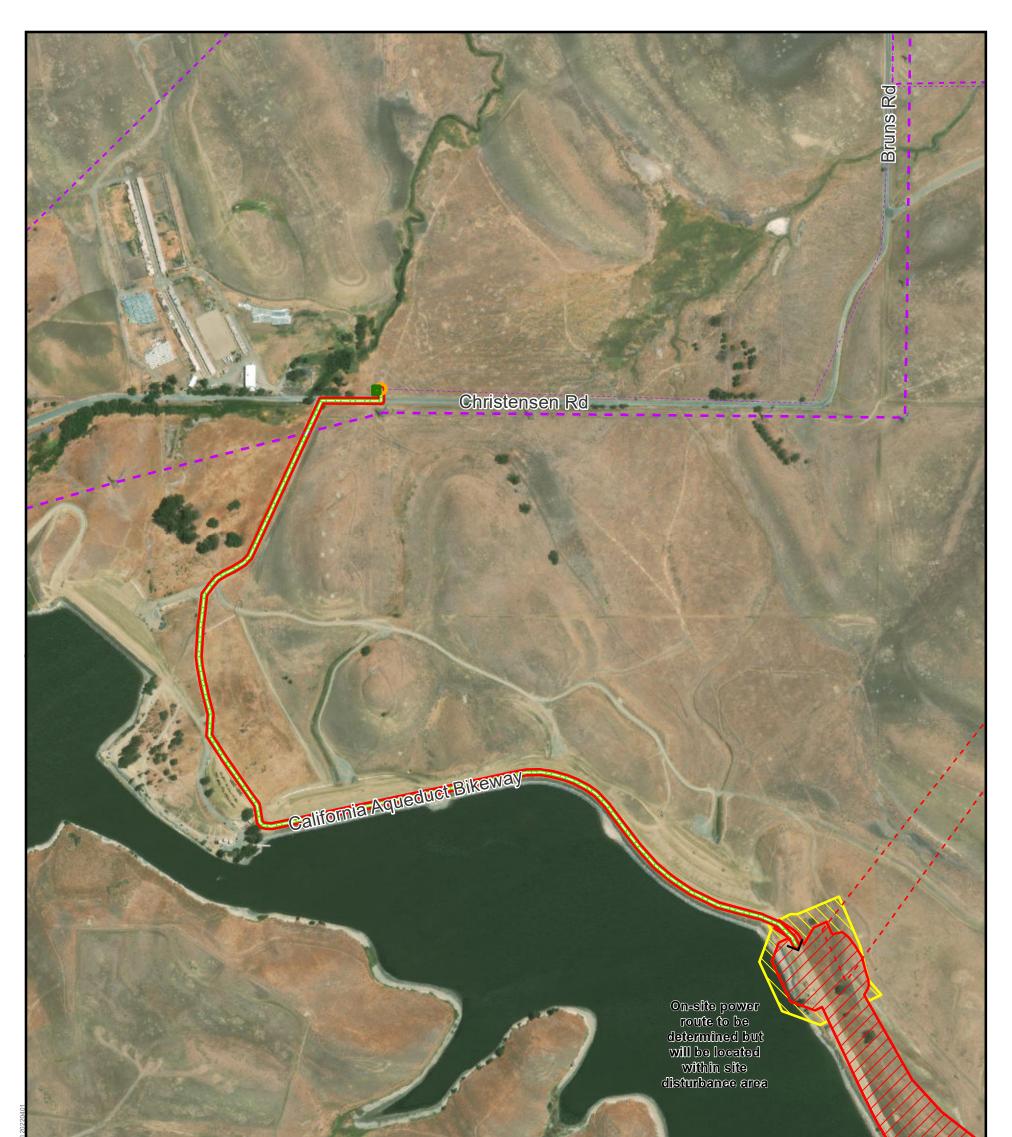

#### CONFIDENTIAL ATTORNEY-CLIENT PRIVILEGE DISCUSSION DRAFT

Connection to Existing Overhead Metering Area Proposed Overhead Power New Line and Towers Existing Power PG&E Low Voltage ----- 11 kV PG&E High Voltage ----- 60-70 kV PGE High Voltage ----- 230 kV Permanent Subsurface Impact Permanent Surface Impact Temporary Surface Impact