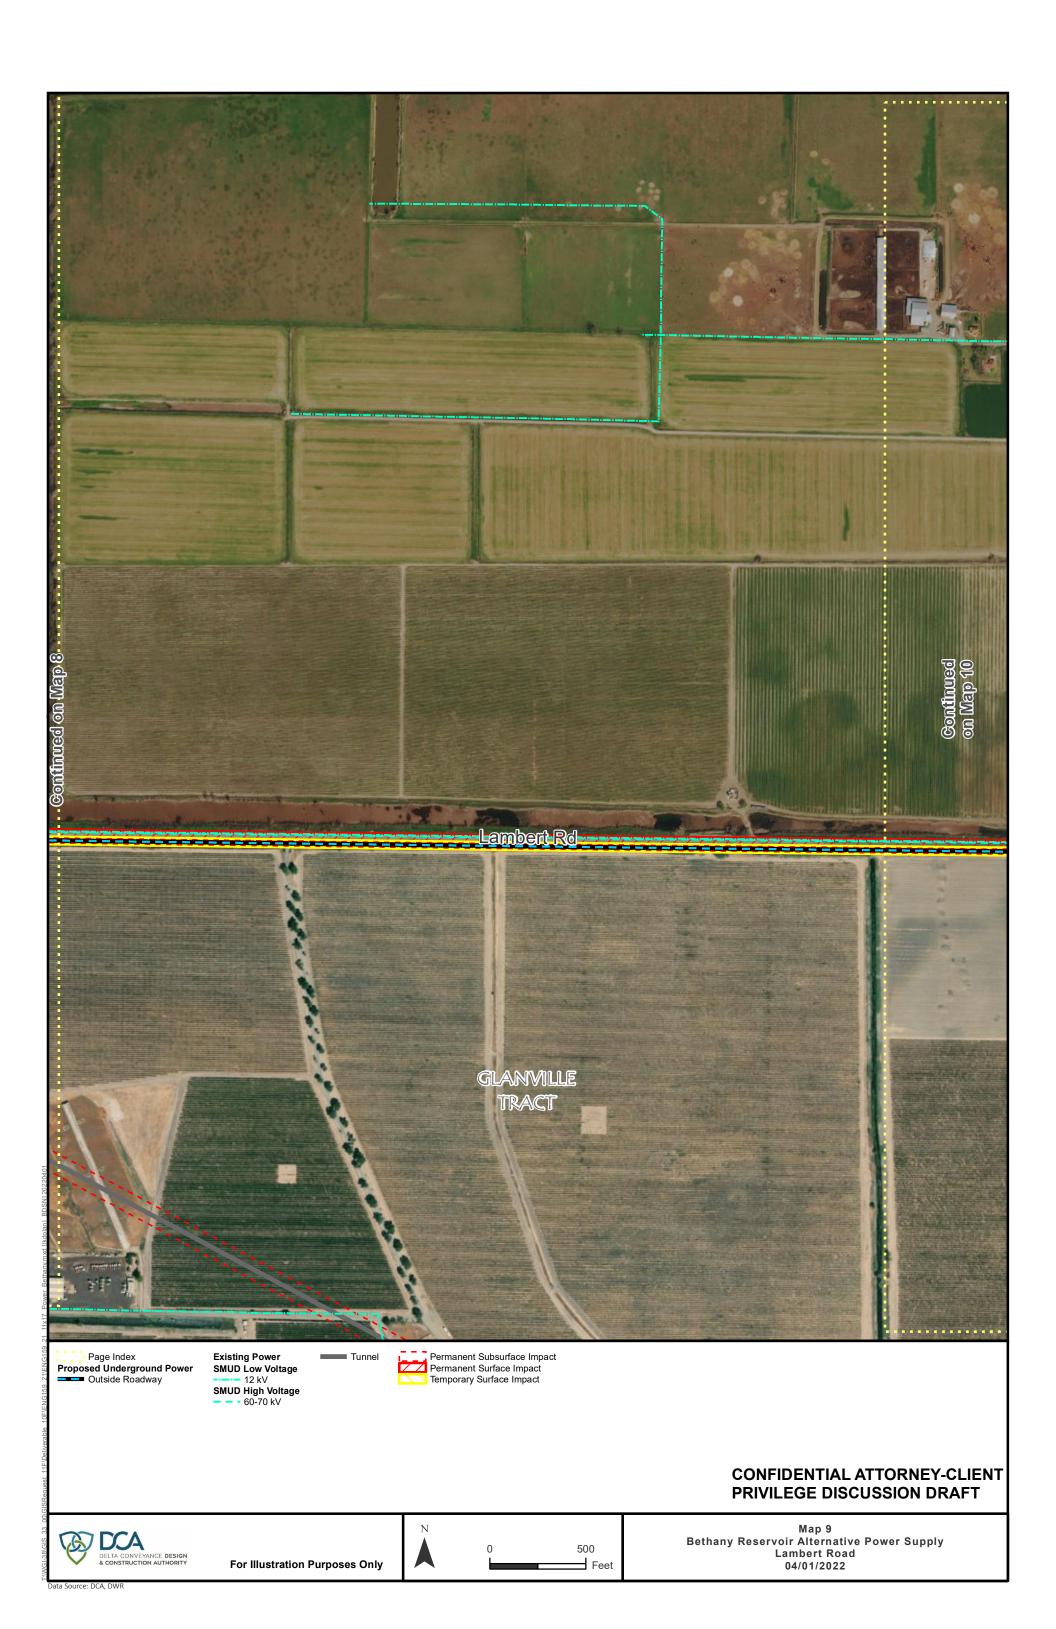

### **CONFIDENTIAL ATTORNEY-CLIENT** PRIVILEGE DISCUSSION DRAFT

Page Index Proposed Underground Power
Within Proposed Roadway
Outside Roadway
Trenchless Installation Existing Power SMUD Low Voltage 12 kV SMUD High Voltage 60-70 kV

Tunnel

Permanent Subsurface Impact Permanent Surface Impact Temporary Surface Impact