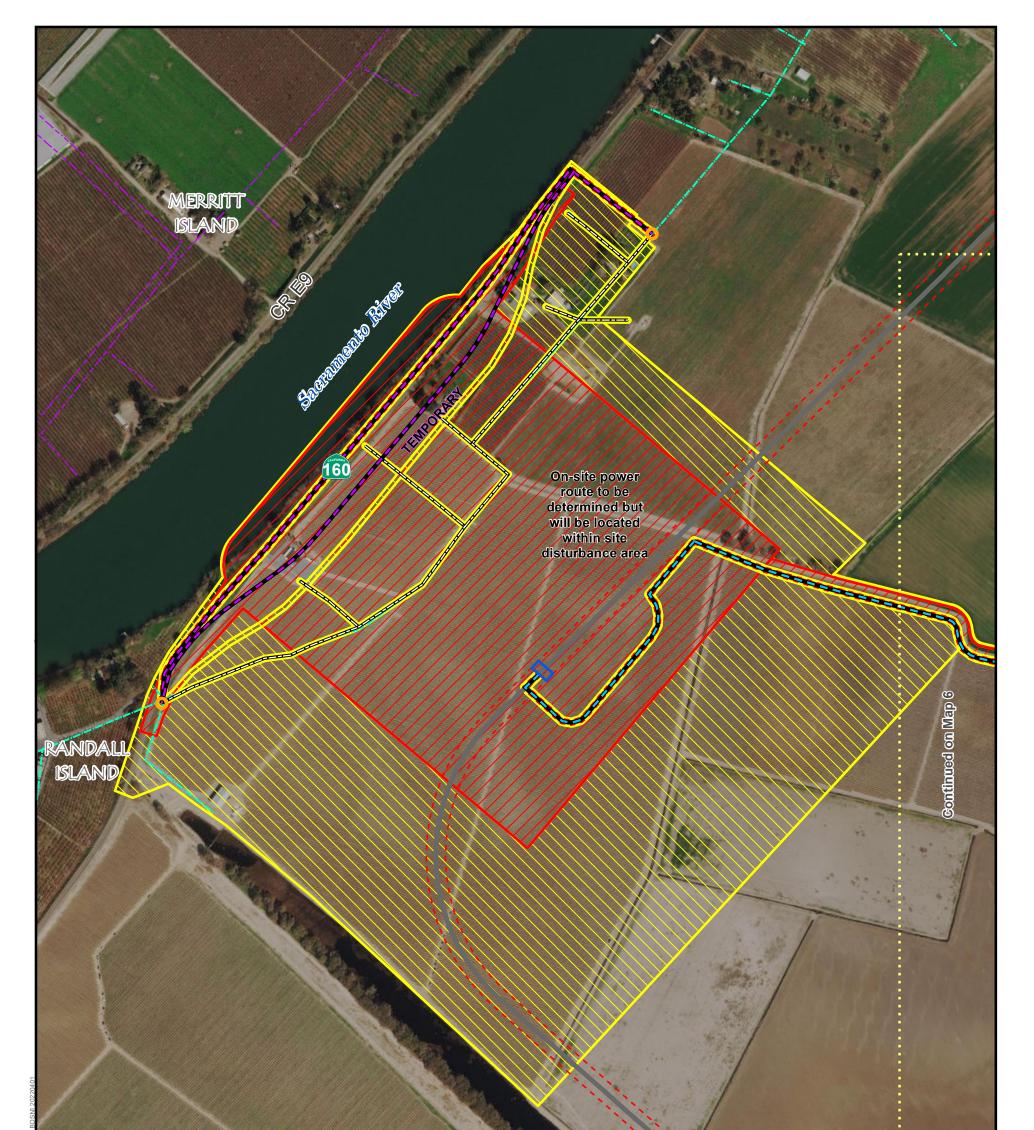

#### Page Index O Connection to Existing Overhead Proposed Substation С ----- Abandoned Existing Power Proposed Underground Power Outside Roadway Relocated Non-Project Power

Existing Power

PG&E Low Voltage ---- 21-22 kV

PG&E High Voltage

**—** · **—** 115 kV SMUD Low Voltage

12 kV

Tunnel

Permanent Subsurface Impact

Temporary Surface Impact