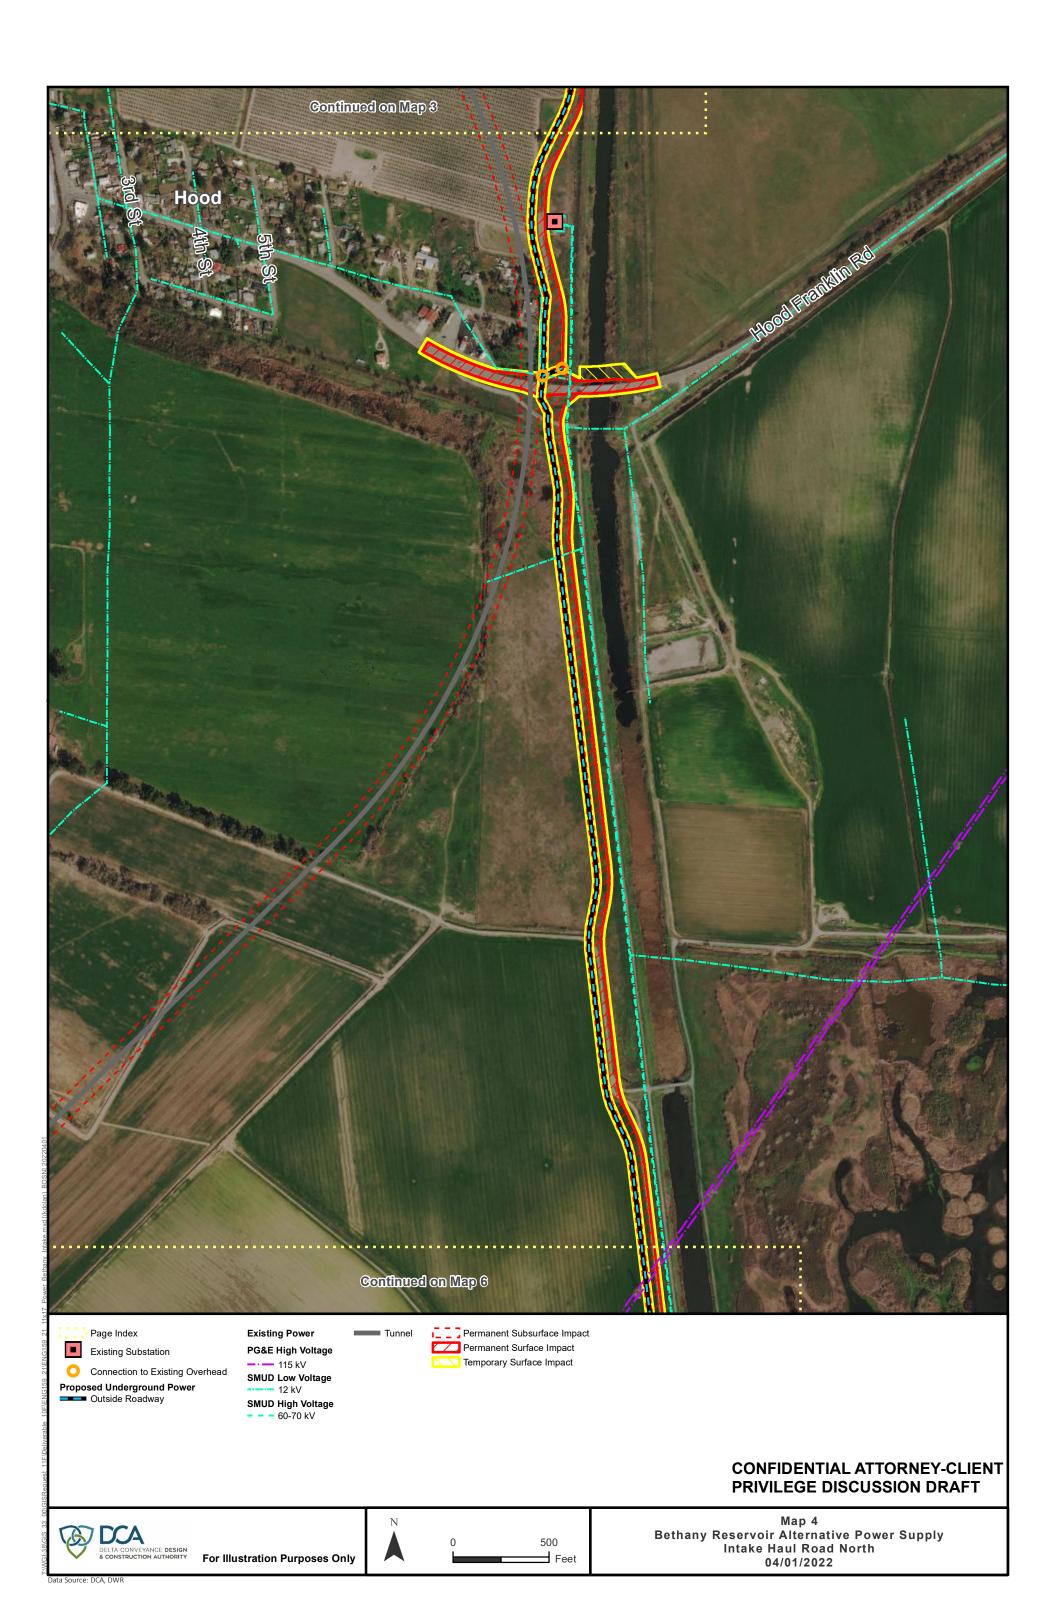

## Continued on Map 3

Page Index

Exis

Connection to Existing Overhead
Proposed Underground Power
Outside Roadway
Relocated Non-Project Power

Existing Power PG&E Low Voltage ---- 21-22 kV

SMUD Low Voltage

----- 12 kV

Tunnel

Permanent Subsurface Impact

Permanent Surface Impact

Temporary Surface Impact

#### CONFIDENTIAL ATTORNEY-CLIENT PRIVILEGE DISCUSSION DRAFT