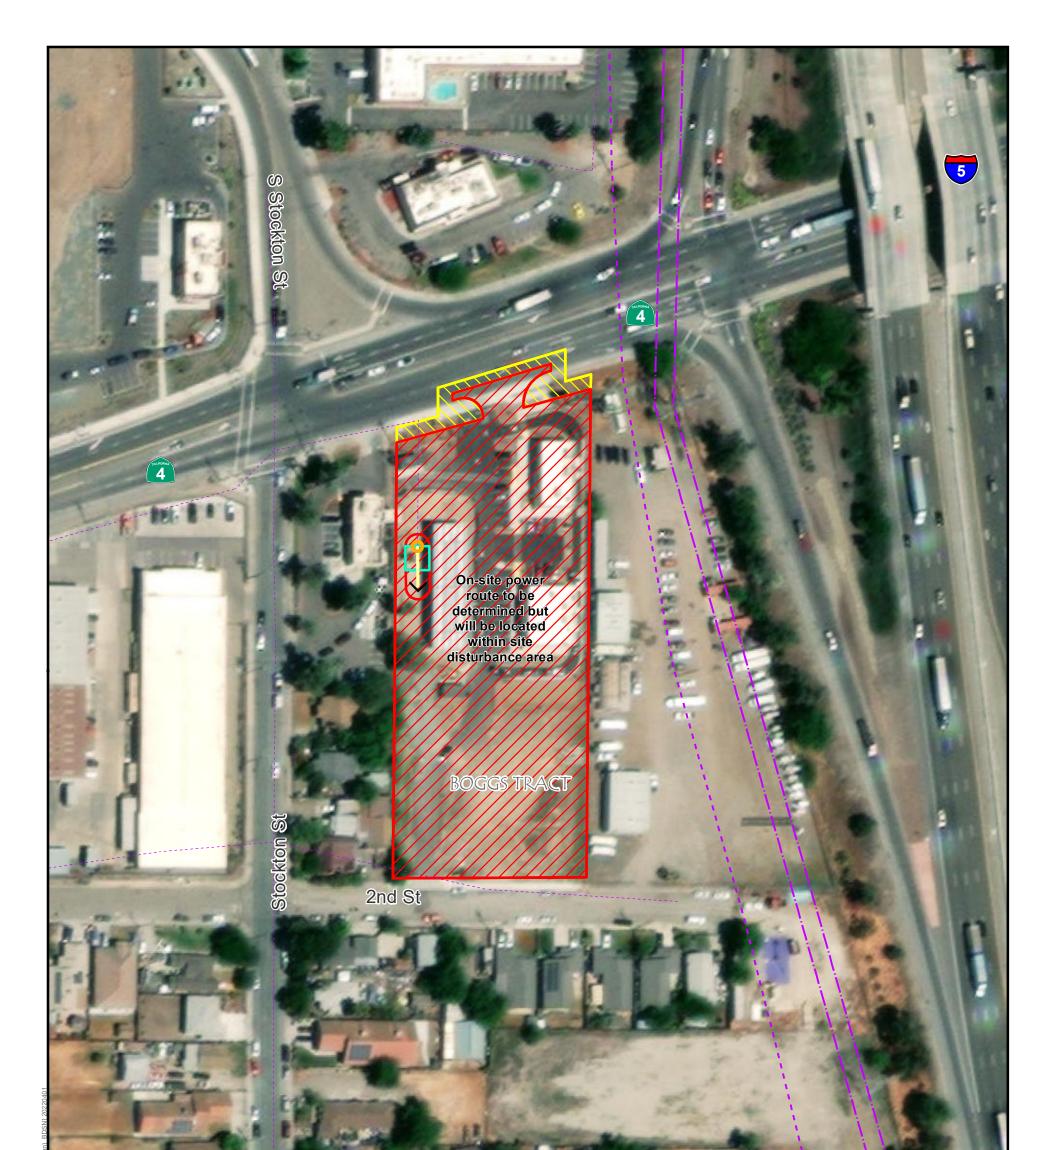

Page Index Connection to Existing Overhead Proposed Substation Proposed Switching Station Proposed Underground Power Within Proposed Roadway Outside Roadway Proposed Overhead Power New Line and Poles Existing Power PG&E Low Voltage ----- 11 kV PG&E High Voltage ----- 230 kV WAPA ------ 230 kV Permanent Subsurface Impact Permanent Surface Impact Temporary Surface Impact

#### CONFIDENTIAL ATTORNEY-CLIENT PRIVILEGE DISCUSSION DRAFT

















Connection to Existing Overhead Metering Area Proposed Overhead Power New Line and Towers Existing Power PG&E Low Voltage ----- 11 kV PG&E High Voltage ----- 60-70 kV PGE High Voltage ----- 230 kV Permanent Subsurface Impact Permanent Surface Impact Temporary Surface Impact

#### CONFIDENTIAL ATTORNEY-CLIENT PRIVILEGE DISCUSSION DRAFT