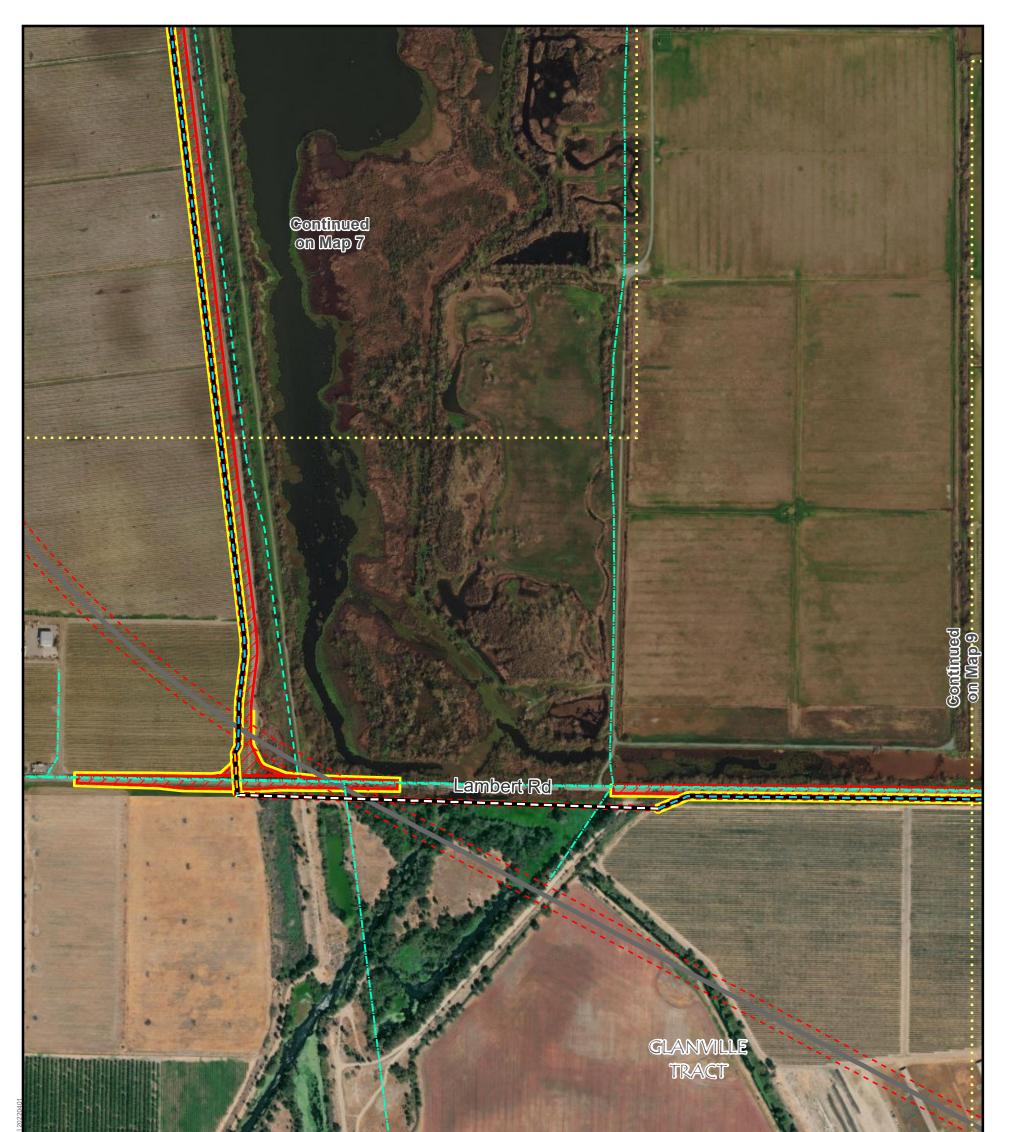

### **CONFIDENTIAL ATTORNEY-CLIENT** PRIVILEGE DISCUSSION DRAFT

Page Index Proposed Underground Power
Within Proposed Roadway
Outside Roadway
Trenchless Installation Existing Power SMUD Low Voltage 12 kV SMUD High Voltage 60-70 kV

Tunnel

Permanent Subsurface Impact Permanent Surface Impact Temporary Surface Impact