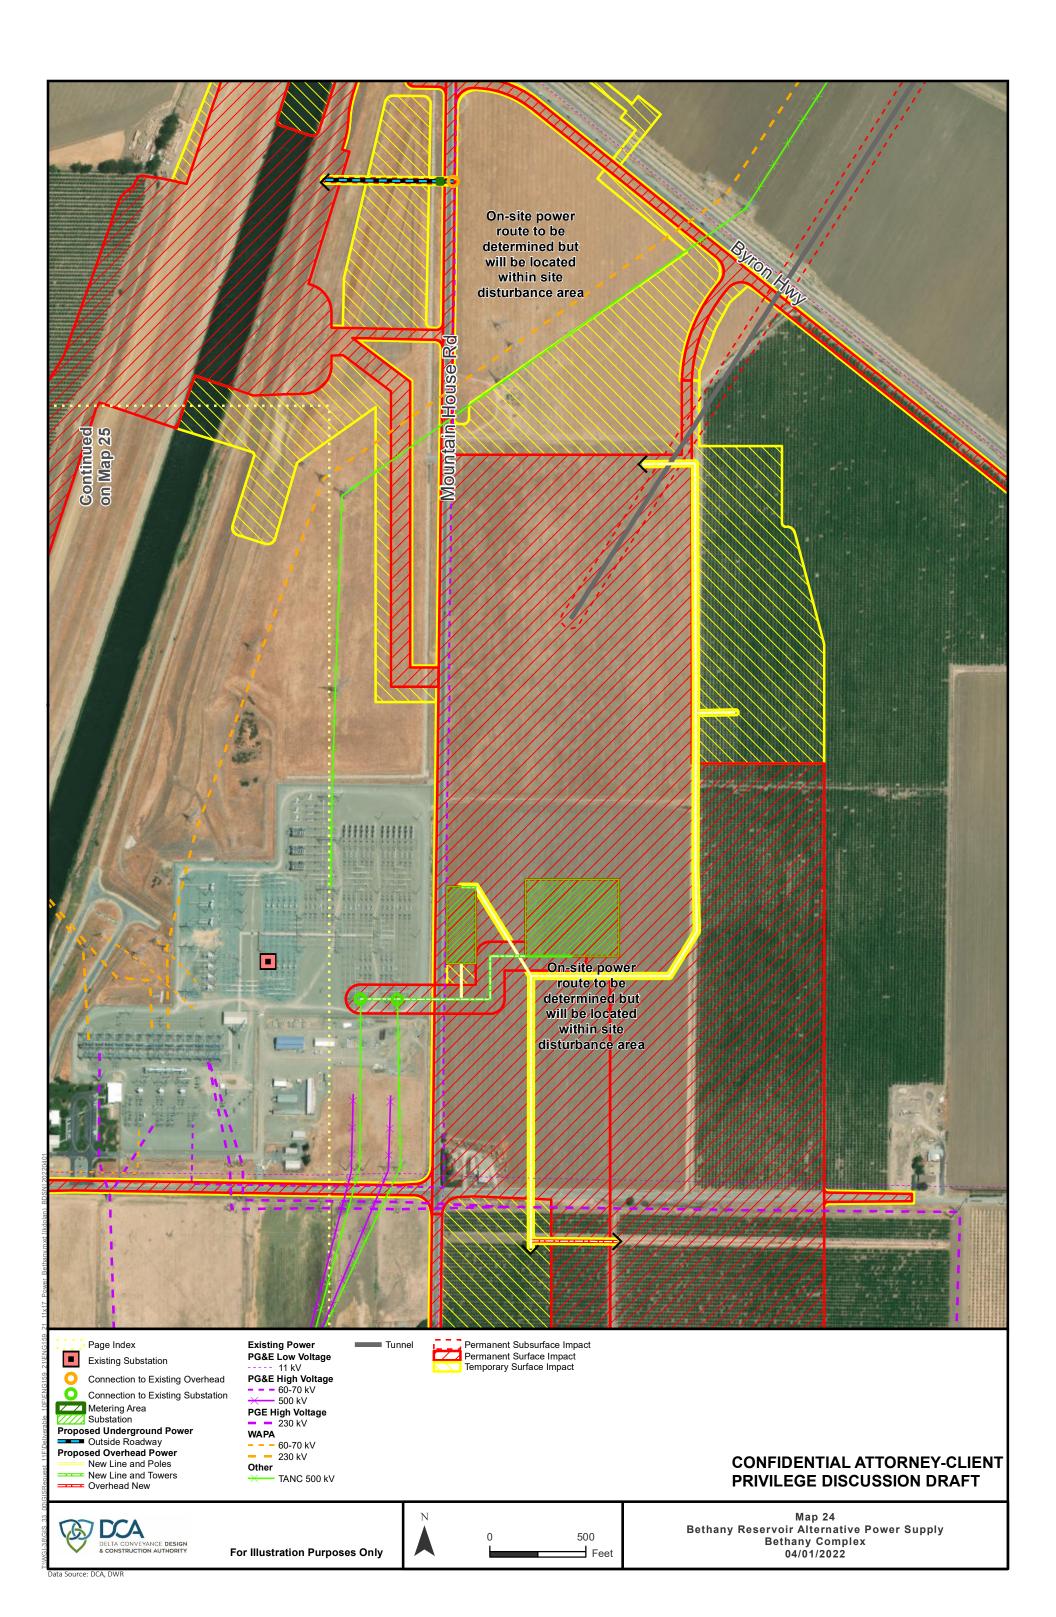

### CONFIDENTIAL ATTORNEY-CLIENT PRIVILEGE DISCUSSION DRAFT

Page Index Connection to Existing Overhead Proposed Substation Proposed Switching Station Proposed Underground Power Within Proposed Roadway Outside Roadway Proposed Overhead Power New Line and Poles Existing Power PG&E Low Voltage ----- 11 kV PG&E High Voltage ----- 230 kV WAPA ------ 230 kV Permanent Subsurface Impact Permanent Surface Impact Temporary Surface Impact