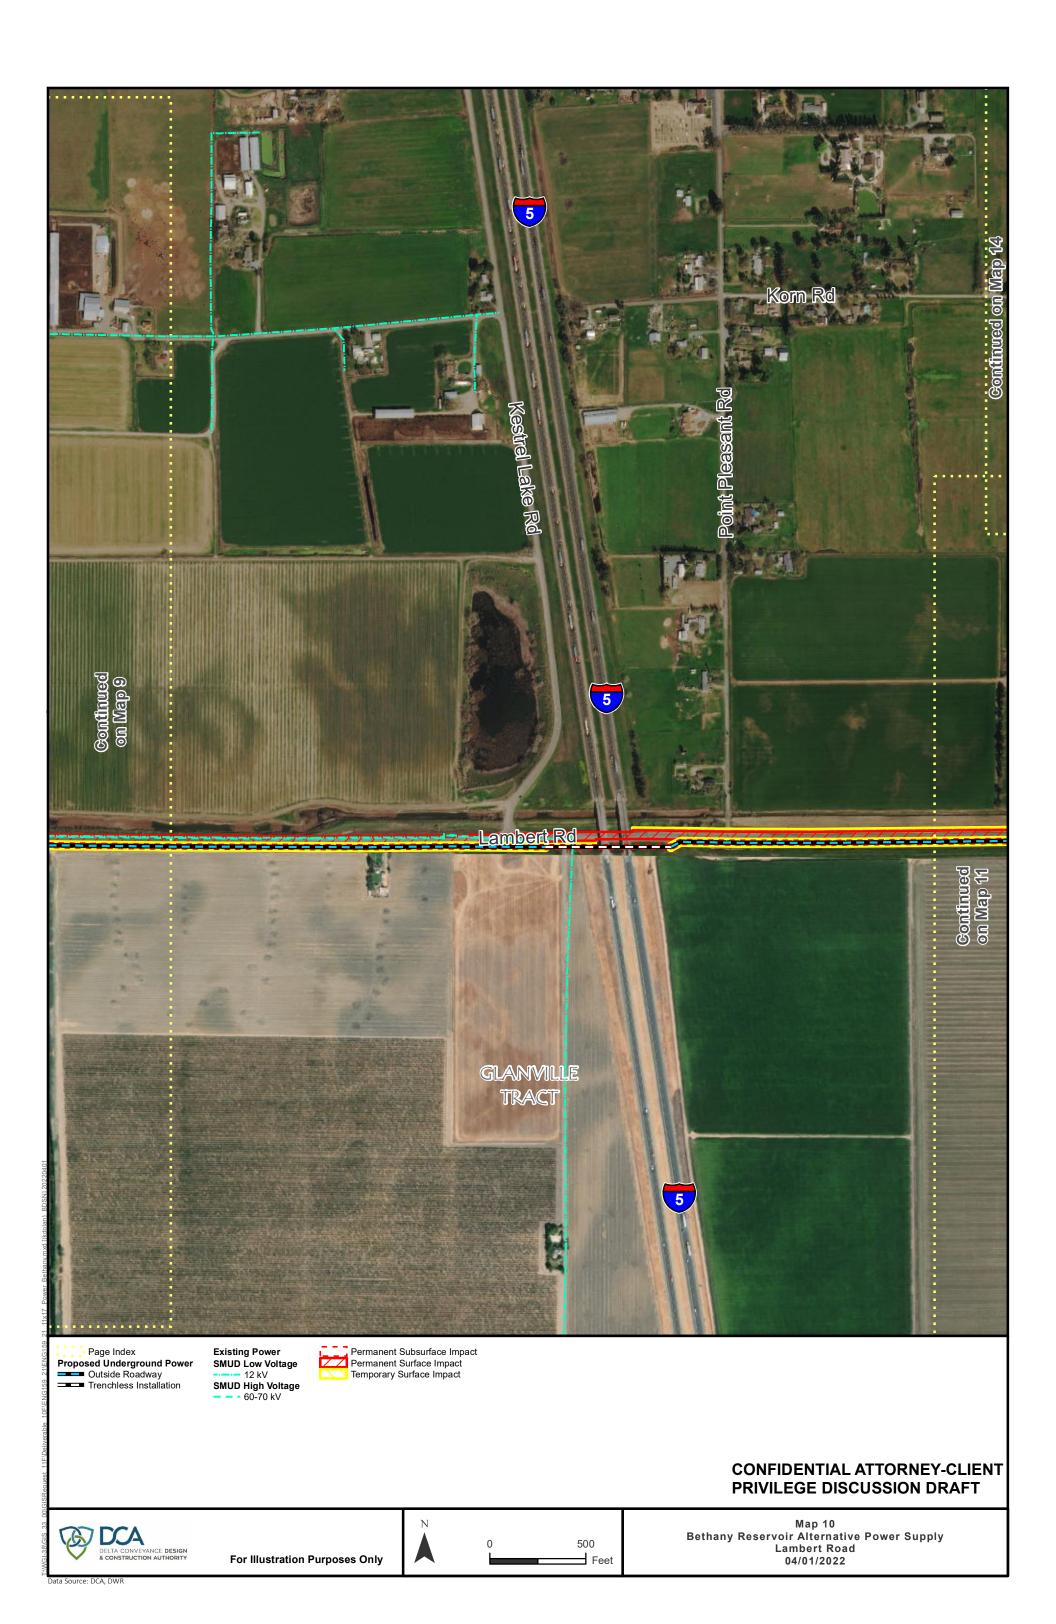

### **CONFIDENTIAL ATTORNEY-CLIENT** PRIVILEGE DISCUSSION DRAFT

Page Index Proposed Underground Power
Within Proposed Roadway
Outside Roadway
Trenchless Installation Existing Power SMUD Low Voltage 12 kV SMUD High Voltage 60-70 kV

Tunnel

Permanent Subsurface Impact Permanent Surface Impact Temporary Surface Impact