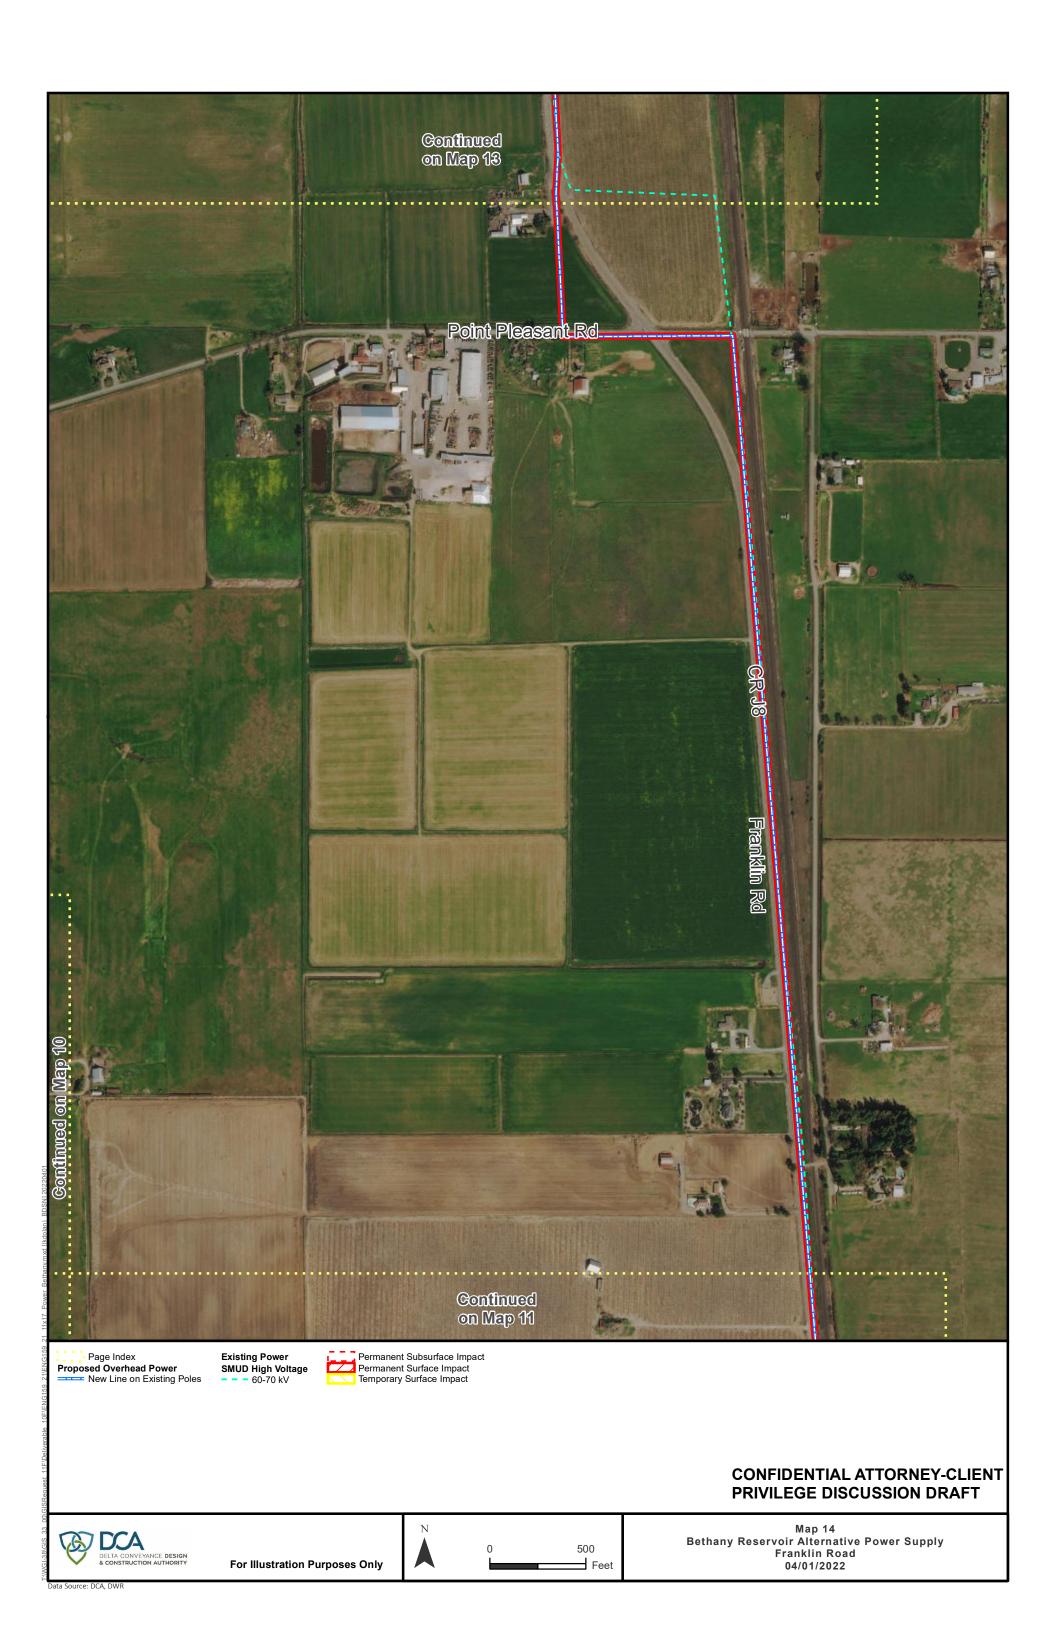

### **CONFIDENTIAL ATTORNEY-CLIENT** PRIVILEGE DISCUSSION DRAFT

Page Index Proposed Underground Power
Within Proposed Roadway
Outside Roadway
Trenchless Installation Existing Power SMUD Low Voltage 12 kV SMUD High Voltage 60-70 kV

Tunnel

Permanent Subsurface Impact Permanent Surface Impact Temporary Surface Impact