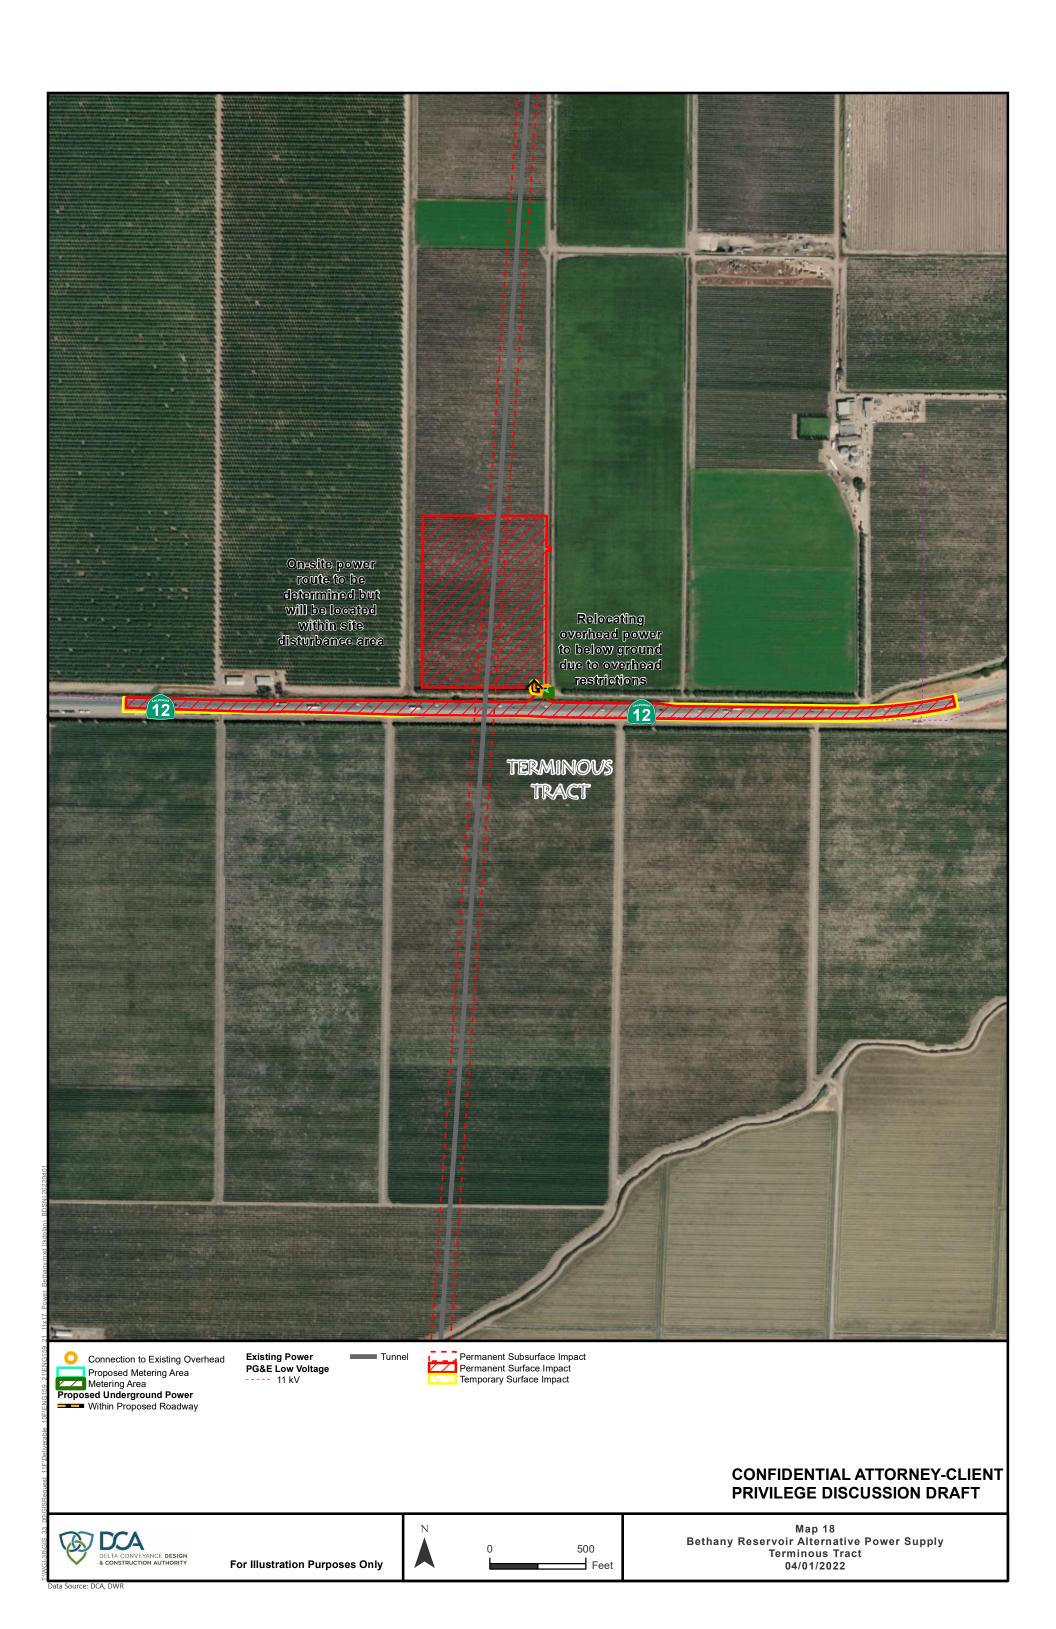

#### **CONFIDENTIAL ATTORNEY-CLIENT** PRIVILEGE DISCUSSION DRAFT

ta Source: DCA, DWI

Connection to Existing Overhead Proposed Metering Area Metering Area Proposed Underground Power Within Existing Roadway Existing Power PG&E Low Voltage ----- 11 kV

Permanent Subsurface Impact Permanent Surface Impact Temporary Surface Impact