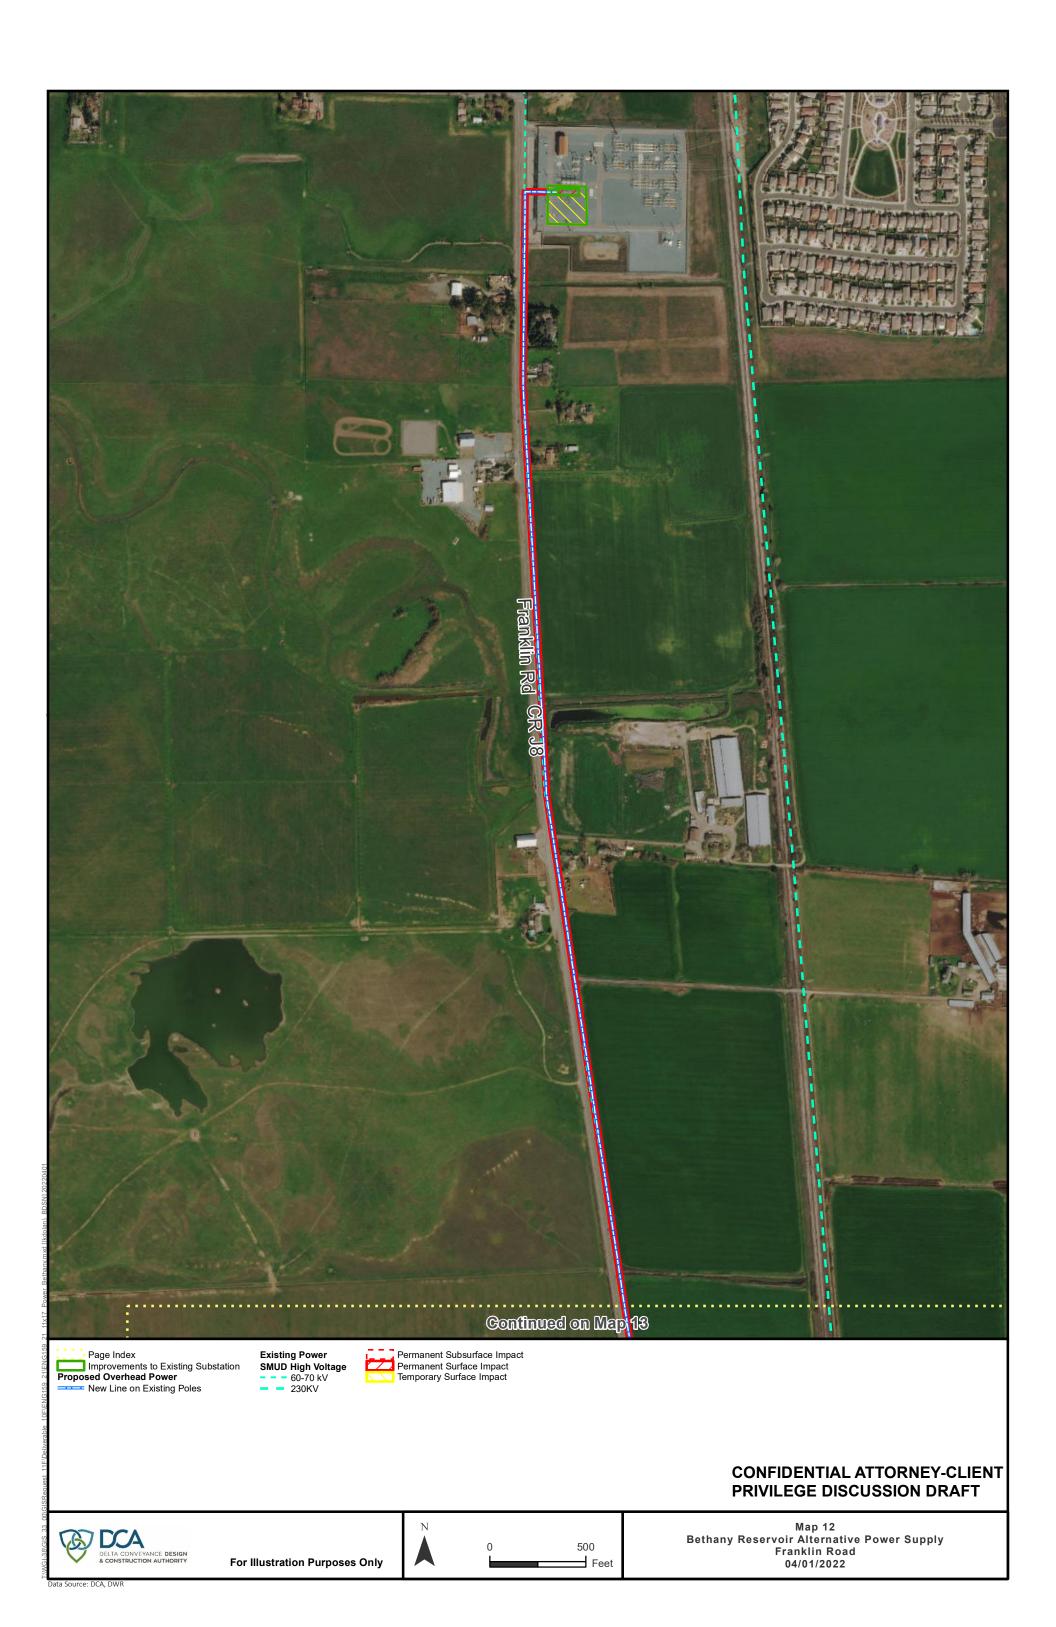

### **CONFIDENTIAL ATTORNEY-CLIENT** PRIVILEGE DISCUSSION DRAFT

Page Index Proposed Underground Power
Within Proposed Roadway
Outside Roadway
Trenchless Installation Existing Power SMUD Low Voltage 12 kV SMUD High Voltage 60-70 kV

Tunnel

Permanent Subsurface Impact Permanent Surface Impact Temporary Surface Impact