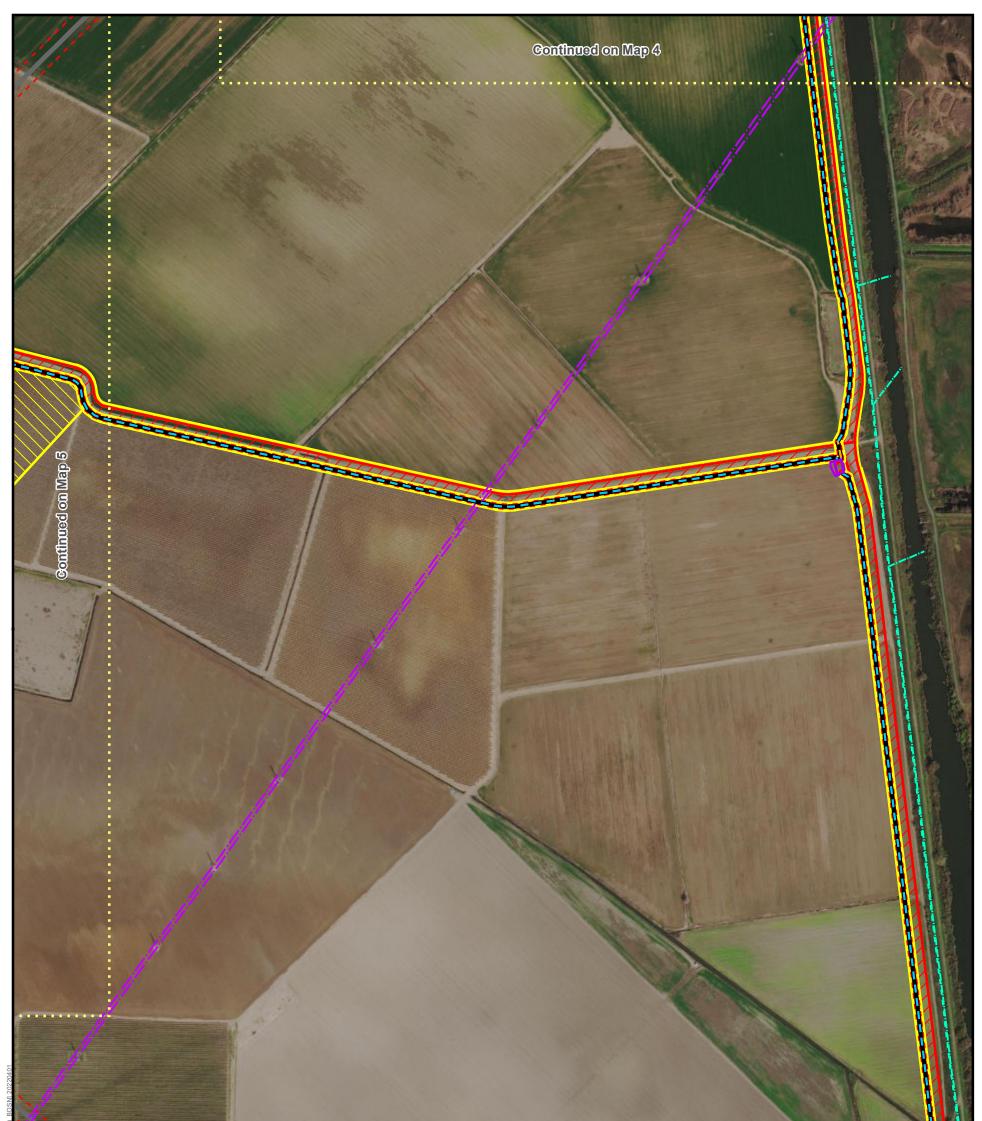

Existing Power Proposed Underground Power Within Proposed Roadway Outside Roadway Relocated Non-Project Power

**Existing Power** PG&E Low Voltage ---- 21-22 kV

SMUD Low Voltage

12 kV

Permanent Surface Impact

Tunnel

Permanent Subsurface Impact

CCC Temporary Surface Impact

#### **CONFIDENTIAL ATTORNEY-CLIENT PRIVILEGE DISCUSSION DRAFT**

I









#### Page Index O Connection to Existing Overhead Proposed Substation С ----- Abandoned Existing Power Proposed Underground Power Outside Roadway Relocated Non-Project Power

Existing Power

PG&E Low Voltage ---- 21-22 kV

PG&E High Voltage

**—** · **—** 115 kV SMUD Low Voltage

12 kV



Tunnel

Permanent Subsurface Impact



Temporary Surface Impact

### **CONFIDENTIAL ATTORNEY-CLIENT PRIVILEGE DISCUSSION DRAFT**



ita Source: DCA, DW





Page Index Proposed Switching Station Proposed Underground Power Within Proposed Roadway Outside Roadway

Existing Power PG&E High Voltage **—** · **—** 115 kV SMUD Low Voltage - 12 kV SMUD High Voltage

Tunnel



CCC Temporary Surface Impact

### **CONFIDENTIAL ATTORNEY-CLIENT** PRIVILEGE DISCUSSION DRAFT









Page Index Proposed Underground Power
Within Proposed Roadway
Outside Roadway
Trenchless Installation Existing Power SMUD Low Voltage 12 kV SMUD High Voltage 60-70 kV



Tunnel

Permanent Subsurface Impact Permanent Surface Impact Temporary Surface Impact

#### **CONFIDENTIAL ATTORNEY-CLIENT** PRIVILEGE DISCUSSION DRAFT



ta Source: DCA, DWI





















Connection to Existing Overhead Proposed Metering Area Metering Area Proposed Underground Power Within Existing R