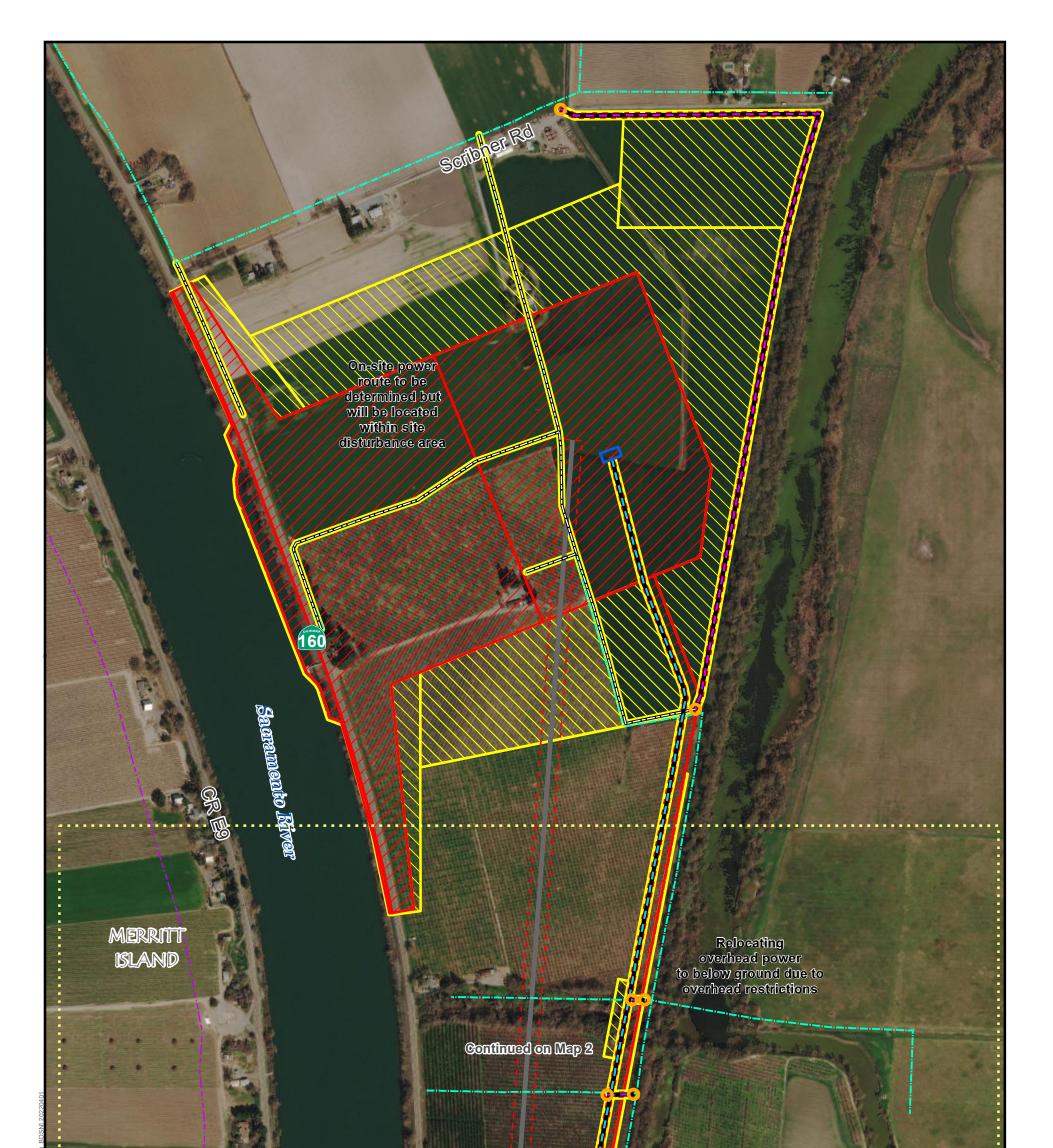

## Continued on Map 3

Page Index

Exis

Connection to Existing Overhead
Proposed Underground Power
Outside Roadway
Relocated Non-Project Power

Existing Power PG&E Low Voltage ---- 21-22 kV

SMUD Low Voltage

----- 12 kV

Tunnel

Permanent Subsurface Impact

Permanent Surface Impact

Temporary Surface Impact

#### CONFIDENTIAL ATTORNEY-CLIENT PRIVILEGE DISCUSSION DRAFT