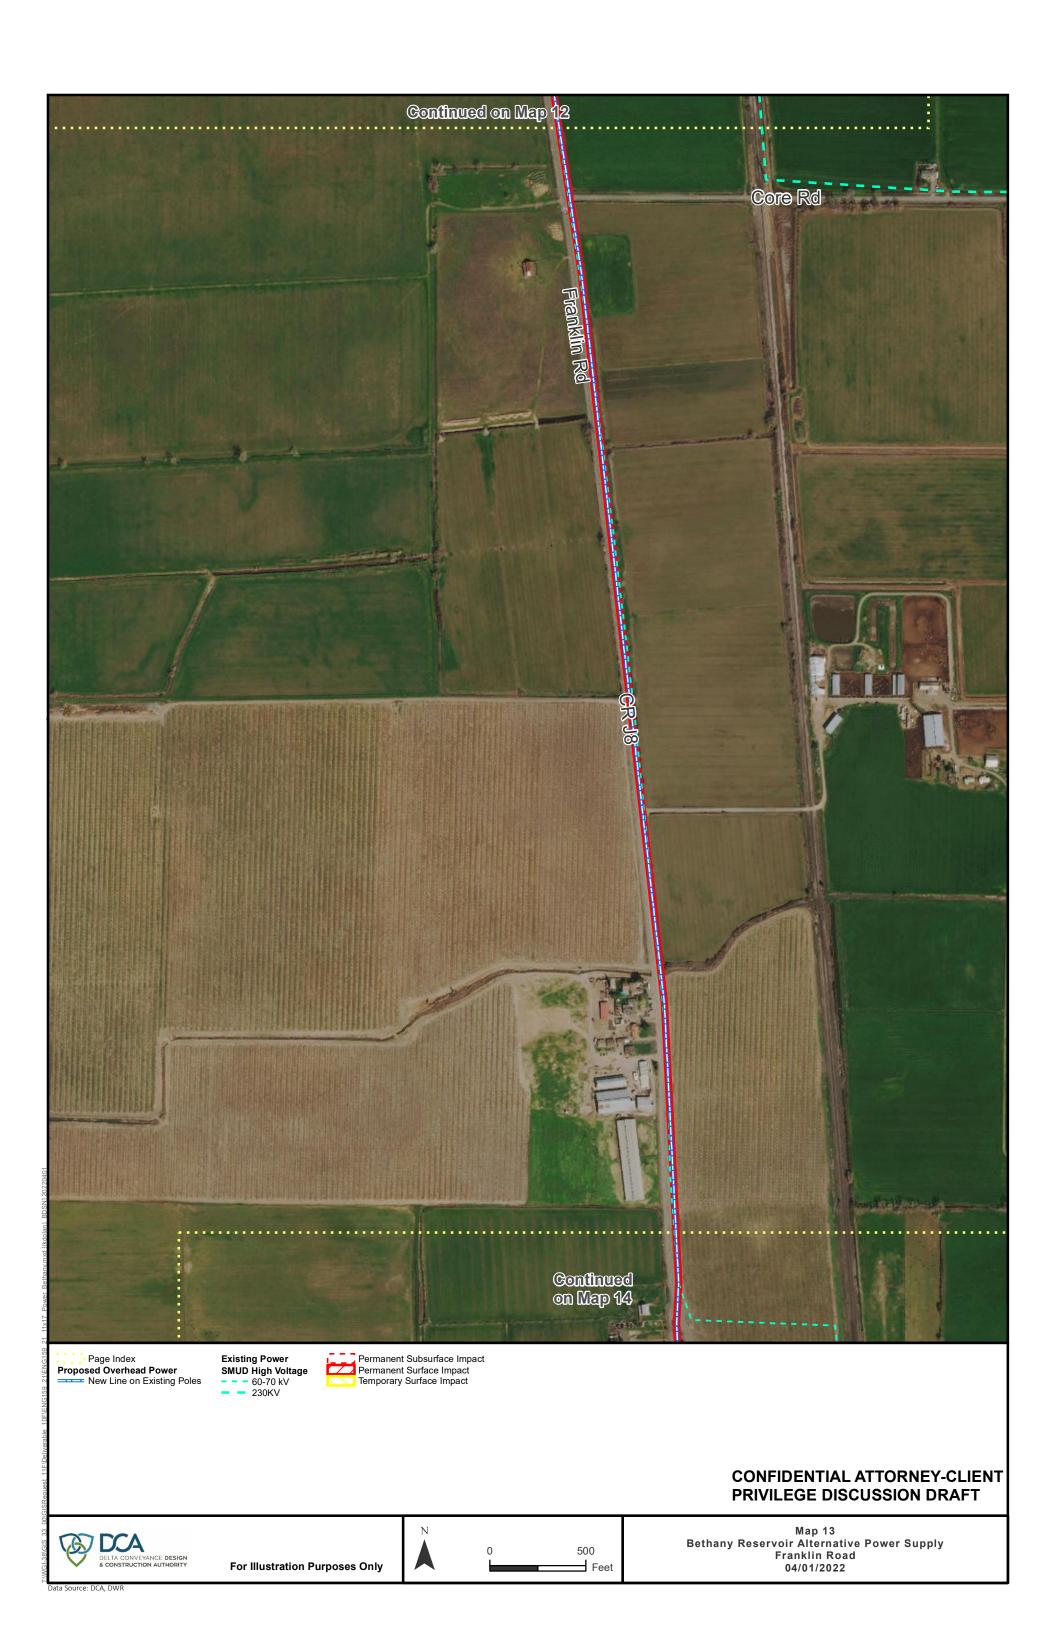

### **CONFIDENTIAL ATTORNEY-CLIENT** PRIVILEGE DISCUSSION DRAFT

Page Index Proposed Underground Power
Within Proposed Roadway
Outside Roadway
Trenchless Installation Existing Power SMUD Low Voltage 12 kV SMUD High Voltage 60-70 kV

Tunnel

Permanent Subsurface Impact Permanent Surface Impact Temporary Surface Impact