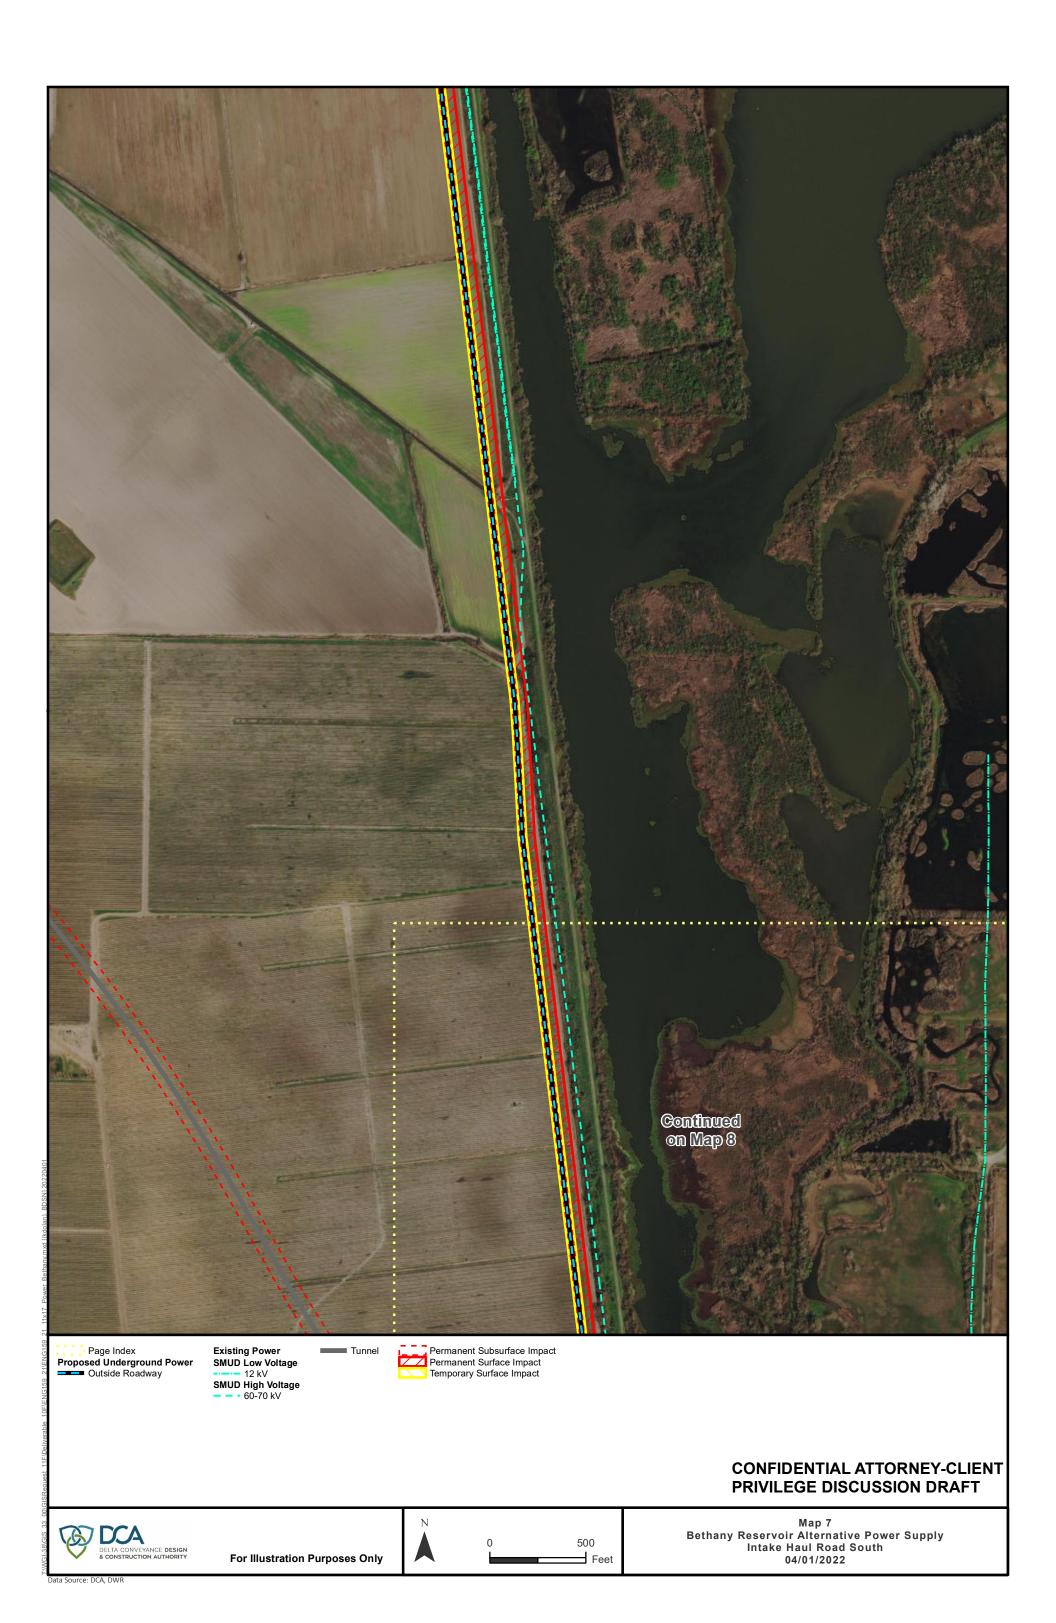

### **CONFIDENTIAL ATTORNEY-CLIENT** PRIVILEGE DISCUSSION DRAFT

Page Index Proposed Underground Power
Within Proposed Roadway
Outside Roadway
Trenchless Installation Existing Power SMUD Low Voltage 12 kV SMUD High Voltage 60-70 kV

Tunnel

Permanent Subsurface Impact Permanent Surface Impact Temporary Surface Impact