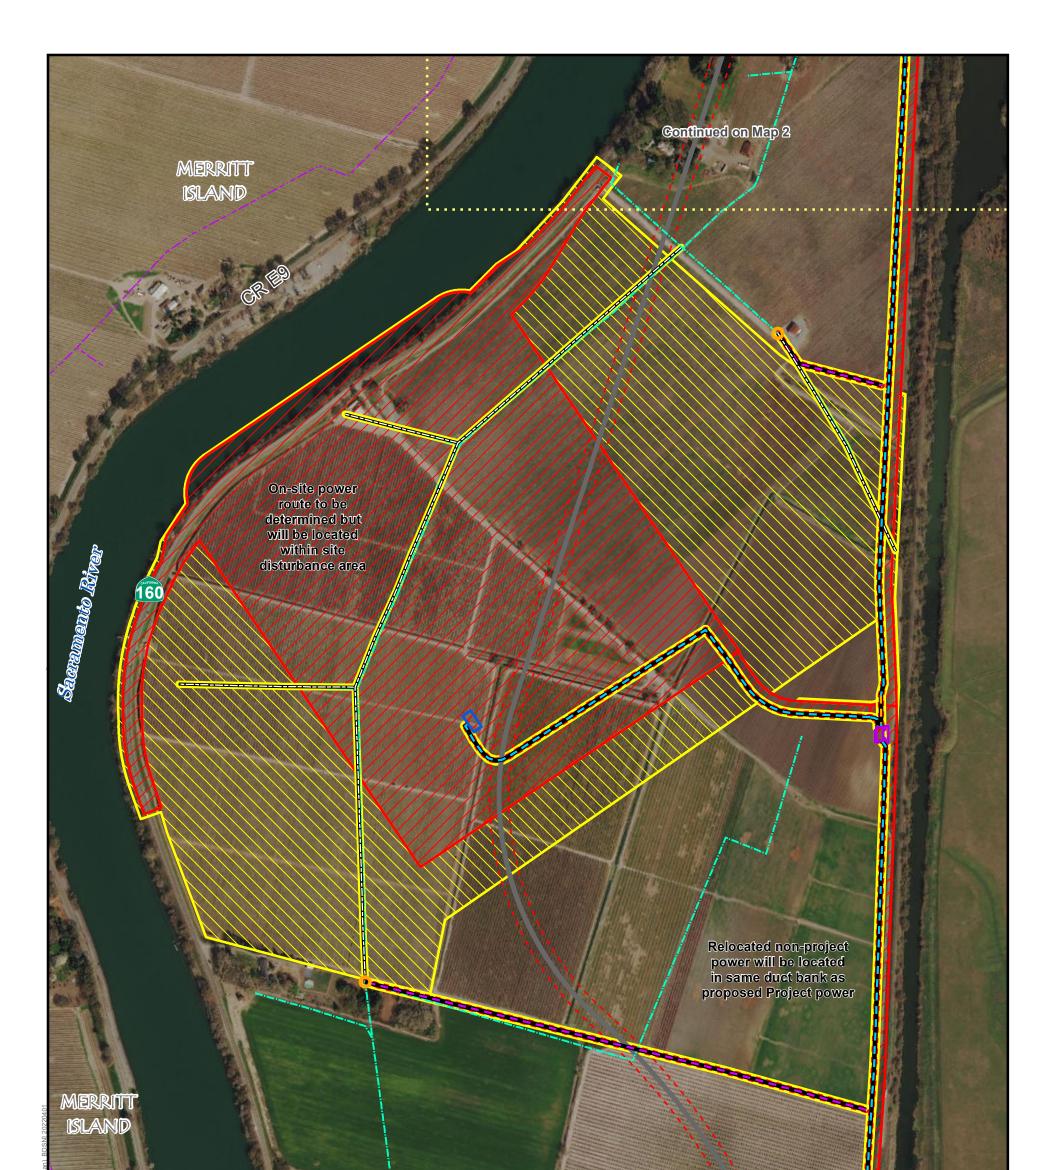

#### Page Index O Connection to Existing Overhead Proposed Substation С ----- Abandoned Existing Power Proposed Underground Power Outside Roadway Relocated Non-Project Power

Existing Power

PG&E Low Voltage ---- 21-22 kV

PG&E High Voltage

**—** · **—** 115 kV SMUD Low Voltage

12 kV

Tunnel

Permanent Subsurface Impact

Temporary Surface Impact