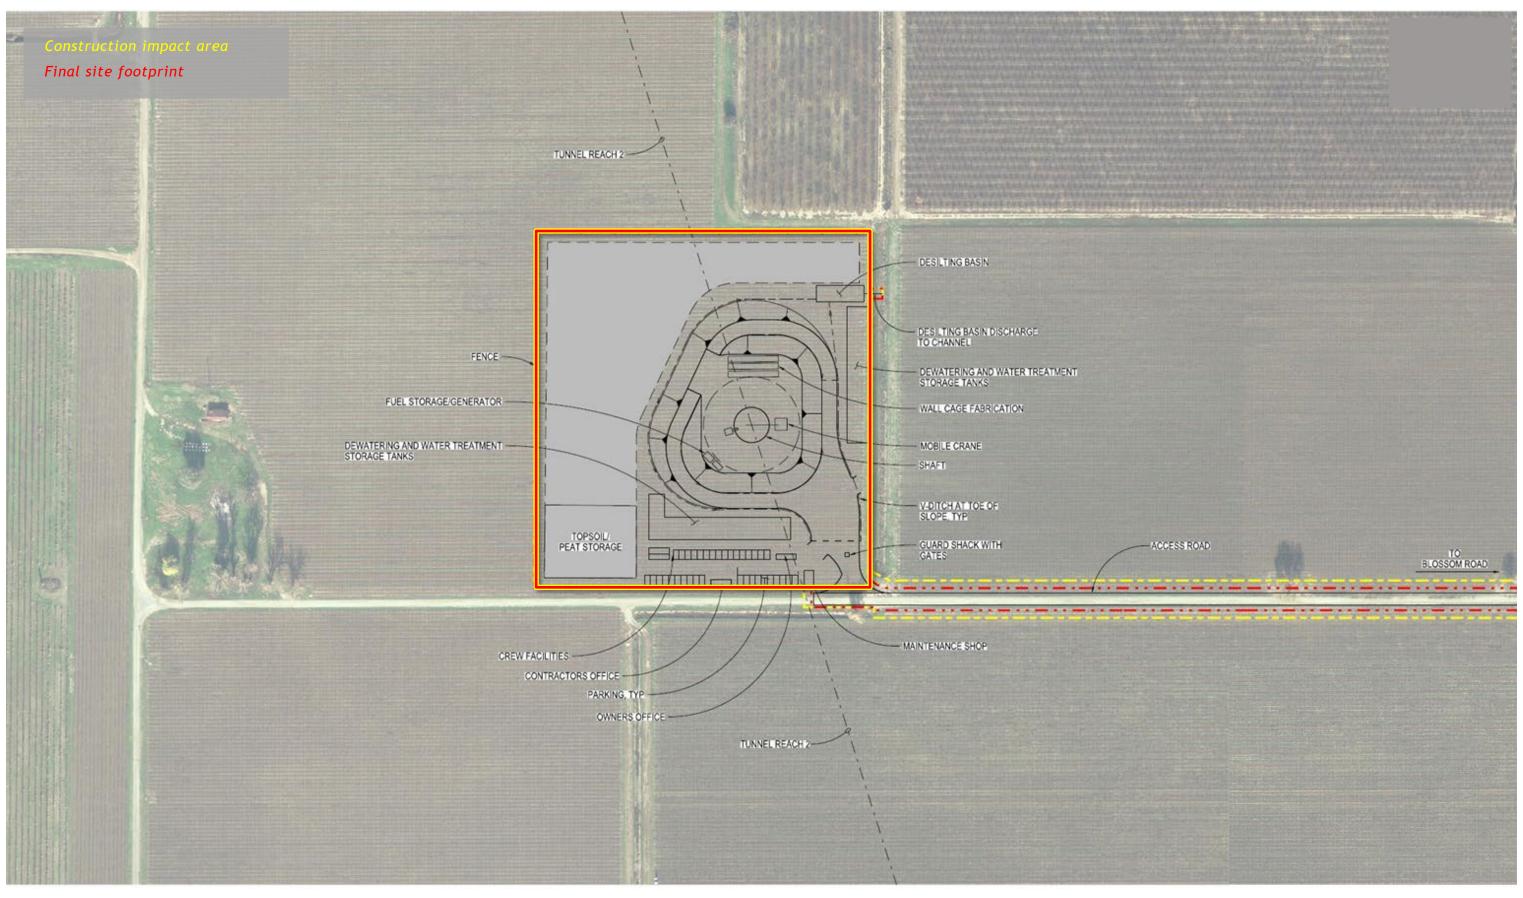

Impact Area



#### Bacon Island Reception Shaft Site Layout, Construction Impact Area



#### CENTRAL ALTERNATIVE



#### Bacon Island Reception Shaft Site Access Routes



# Eastern Alignment Shaft Sites



#### EASTERN ALTERNATIVE ALIGNMENT SITES

- New Hope Tract Maintenance Shaft page 41
- Canal Ranch Tract Maintenance Shaft page 45
- Terminous Tract Reception Shaft page 49
- King Island Maintenance Shaft page 54
- Lower Roberts Island Launch/ Reception Shaft page 58
- **Upper Jones Tract Maintenance Shaft** page 62

#### \*Facilities within the Eastern Alignment that are also part of the Bethany Alternative (annotated November 2021)

# New Hope Tract Maintenance Shaft Site Aerial, Construction Impact Area



## New Hope Tract Maintenance Shaft Site Layout, Construction Impact Area



#### EASTERN ALTERNATIVE

## New Hope Tract Maintenance Shaft Site Photos



Photos taken from Blossom Road looking westward

## New Hope Tract Maintenance Shaft Site



## Canal Ranch Maintenance Shaft Site Aerial, Construction Impact Area



#### Canal Ranch Maintenance Shaft Site Layout, Construction Impact Area





#### **AUGUST 2021**

## Canal Ranch Maintenance Shaft Site Photos



Photo taken from Peltier Road looking eastward

#### Canal Ranch Maintenance Shaft Site Access Routes



#### Terminous Tract Reception Shaft Typical, Rendering



# Terminous Tract Reception Shaft Site Aerial, Construction Impact Area



## Terminous Tract Reception Shaft Site Layout, Construction Impact Area



#### EASTERN ALTERNATIVE

#### **Terminous Tract Reception Shaft Site Photos**





# Termi