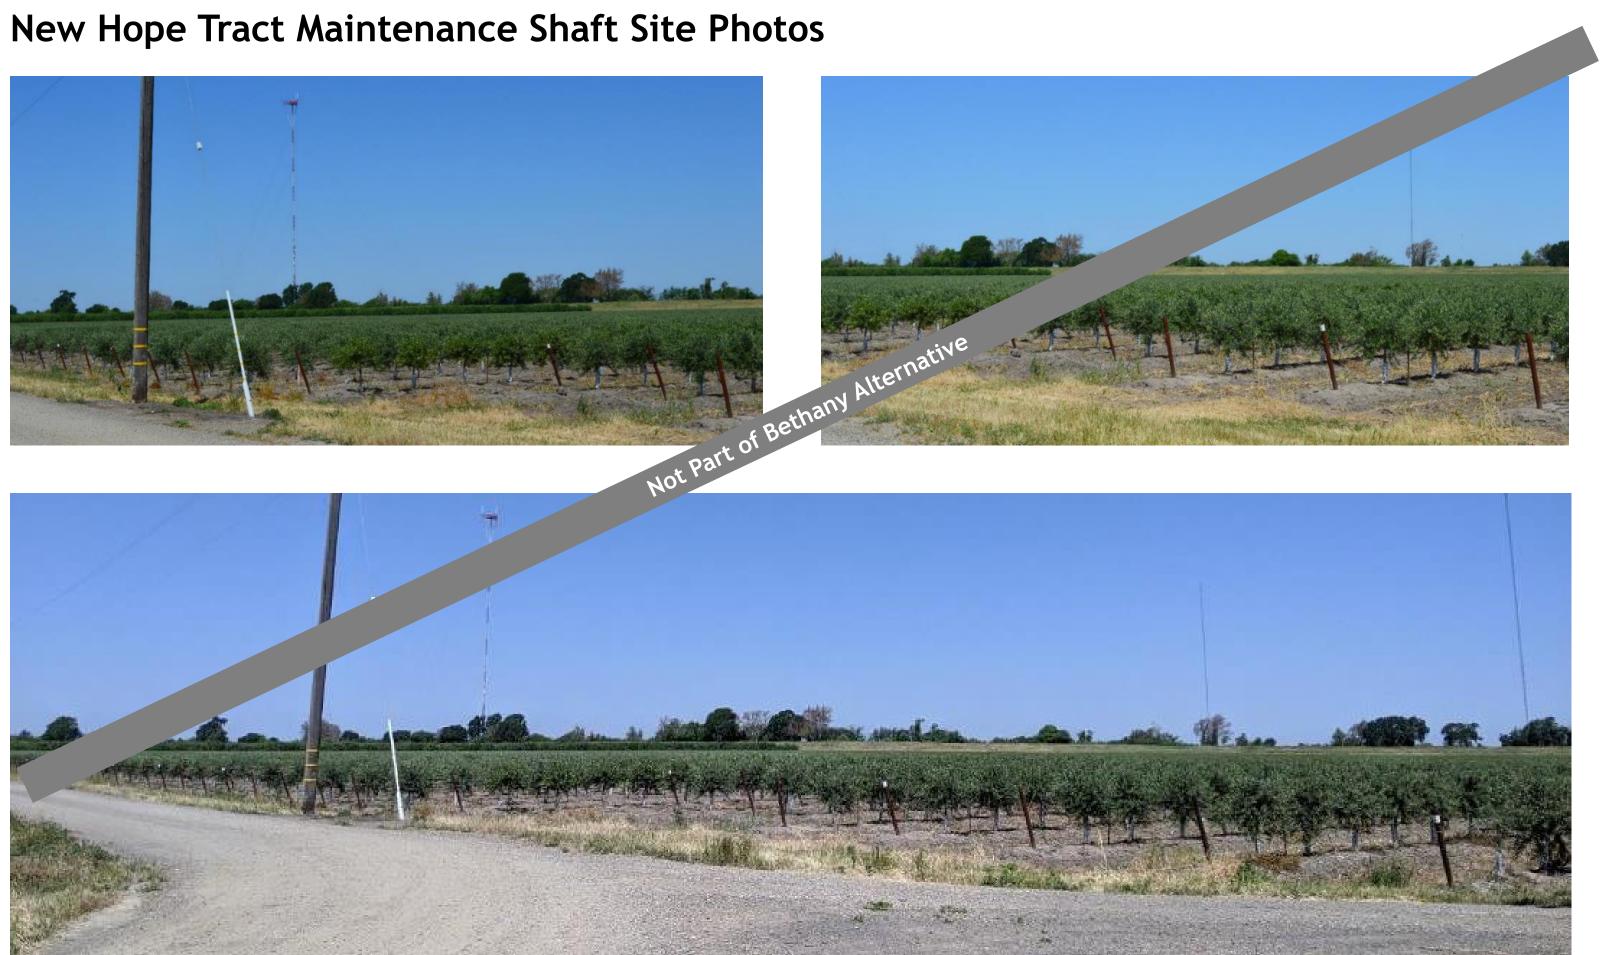

## New Hope Tract Maintenance Shaft Site Photos

Photos taken from Blossom Road looking westward