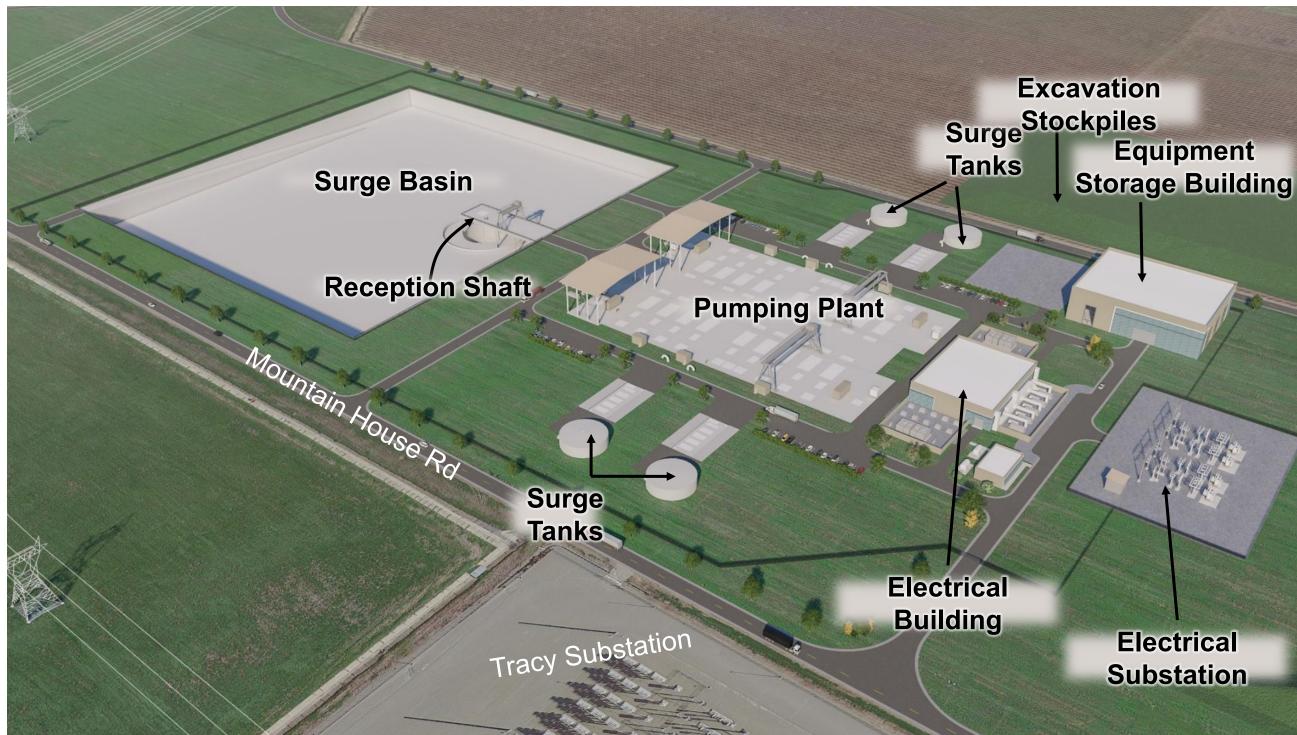

unch Shaft Site Photos







# Lower Roberts Island Launch Shaft Site Access Routes



# Upper Jones Maintenance Shaft Site Aerial, Construction Impact Area



# Upper Jones Maintenance Shaft Site Layout, Construction Impact Area





# Upper Jones Maintenance Shaft Site Photos



Photo taken from Bacon Island Road looking northeastern

# **Upper Jones Maintenance Shaft Site Access Routes**



# Union Island Maintenance Shaft Site Aerial, Construction Impact Area



# Union Island Maintenance Shaft Site Layout, Construction Impact Area



# Union Island Maintenance Shaft Site Photos



Photo taken from Bonetti Road looking southwest

Photo taken from Bonetti Road looking northwest

## Union Island Maintenance Shaft Site Access Routes



# Surge Basin and Pumping Plant Typical, Rendering



# Surge Basin and Pumping Plant Site Aerial, Construction Impact Area



### Surge Basin and Pumping Plant Site Layout, Construction Impact Area



### BETHANY ALTERNATIVE

# Surge Basin and Pumping Plant Site Photos



Photo taken from Kelso Road looking north

### **AUGUST 2021**

# Surge Basin and Pumping Plant Site Access Routes



# Bethany Reservoir Aqueduct Site Layout, Construction Impact Area



### **BETHANY ALTERNATIVE**

# **Bethany Reservoir Aqueduct Site Photos**





### BETHANY ALTERNATIVE

# **Bethany Reservoir Aqueduct Site Photos**





# Bethany Reservoir Aqueduct Site Access Routes



# Bethany Reservoir Discharge Structure Typical, Rendering



# Bethany Reservoir Discharge Structure Site Aerial, Construction Impact Area



# Bethany Reservoir Discharge Structure Si