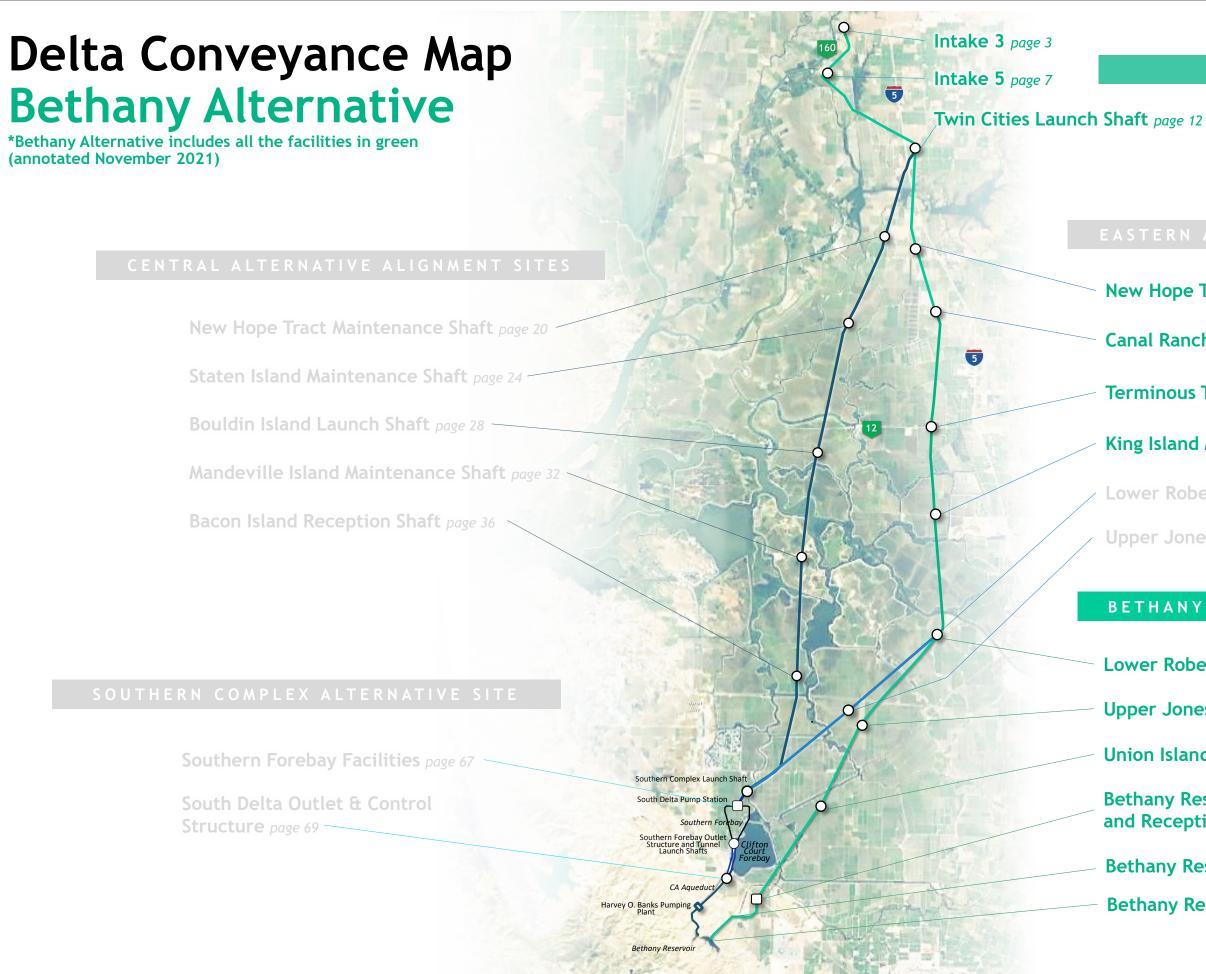

# **Northern Intakes** & Shaft Sites

Intake 3 page 3 Intake 5 page 7

Twin Cities Launch Shaft page 12

NORTHERN SITES

- New Hope Tract Maintenance Shaft page 41
- Canal Ranch Tract Maintenance Shaft page 45
- Terminous Tract Reception Shaft page 49
- King Island Maintenance Shaft page 54
- Lower Roberts Island Launch/ Reception Shaft page 58
- **Upper Jones Tract Maintenance Shaft** page 62

#### BETHANY ALTERNATIVE ALIGNMENT SITES

- Lower Roberts Island Launch Shaft page 78
- Upper Jones Tract Maintenance Shaft page 82
- Union Island Maintenance Shaft page 86
- Bethany Reservoir Pump Station, Surge Basin and Reception Shaft page 90
- Bethany Reservoir Aqueduct page 95
- Bethany Reservoir Discharge Structure page 99