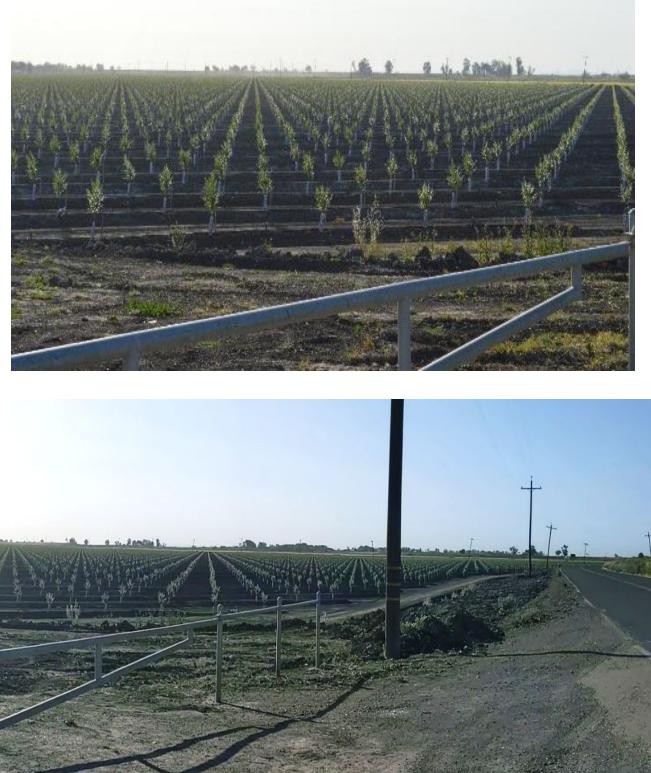

## New Hope Tract Maintenance Shaft Site Photos

Photos taken from Blossom Road looking westward