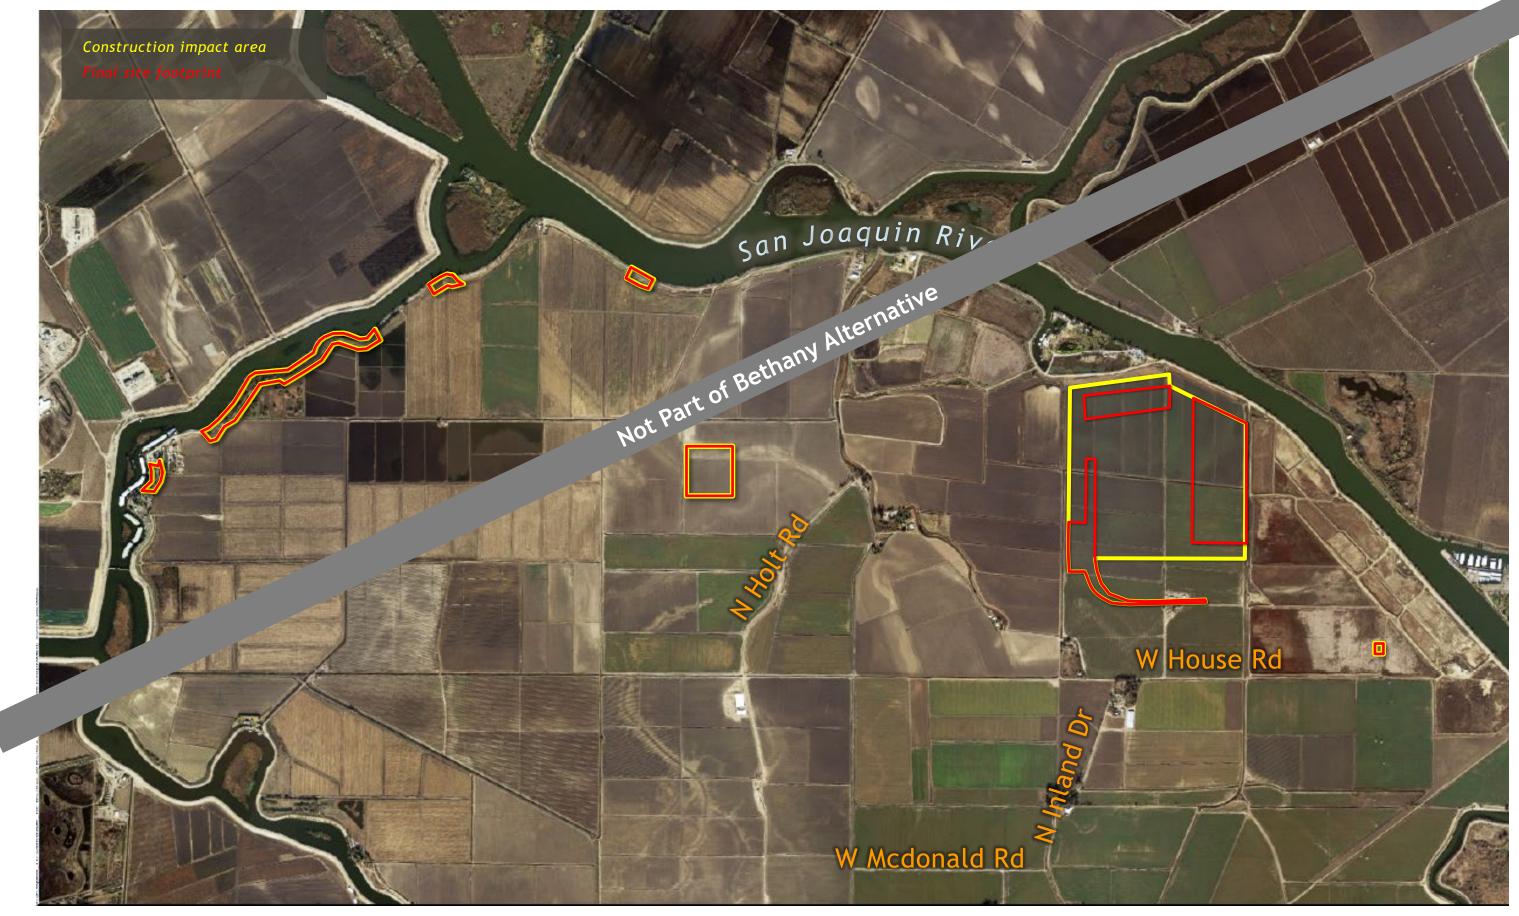

l Ranch Maintenance Shaft Site Access Routes



#### Terminous Tract Reception Shaft Typical, Rendering



# Terminous Tract Reception Shaft Site Aerial, Construction Impact Area



## Terminous Tract Reception Shaft Site Layout, Construction Impact Area



#### EASTERN ALTERNATIVE

#### **Terminous Tract Reception Shaft Site Photos**





# Terminous Tract Reception Shaft Site Access Routes



## King Island Maintenance Shaft Site Aerial, Construction Impact Area



#### King Island Maintenance Shaft Site Layout, Construction Impact Area



#### EASTERN ALTERNATIVE

## King Island Maintenance Shaft Site Photos





Photos taken from W 8 Mile Rd looking north

## King Island Maintenance Shaft Site Access Routes



## Lower Roberts Island Launch Shaft Site Aerial, Construction Impact Area



## Lower Roberts Island Launch Shaft Site Layout, Construction Impact Area





#### Lower Roberts Island Launch Shaft Site Access Routes



#### Upper Jones Maintenance Shaft Site Aerial, Construction Impact Area



## Upper Jones Maintenance Shaft Site Layout, Construction Impact Area



#### EASTERN ALTERNATIVE



Photo taken from Bacon Island Road looking eastward

#### **Upper Jones Maintenance Shaft Site Access Routes**



# Southern Complex

#### SOUTHERN ALTERNATIVE SITE

Southern Forebay Facilities page 67

South Delta Outlet & Control Structure page 69

Southern Complex Launch South Delta Pump

Not Part of Bethany Alternative

CA Aqu Harvey O. Banks Pum



#### Southern Forebay Facilities Typical, Rendering





#### South Delta Outlet and Control Structure Typical, Rendering