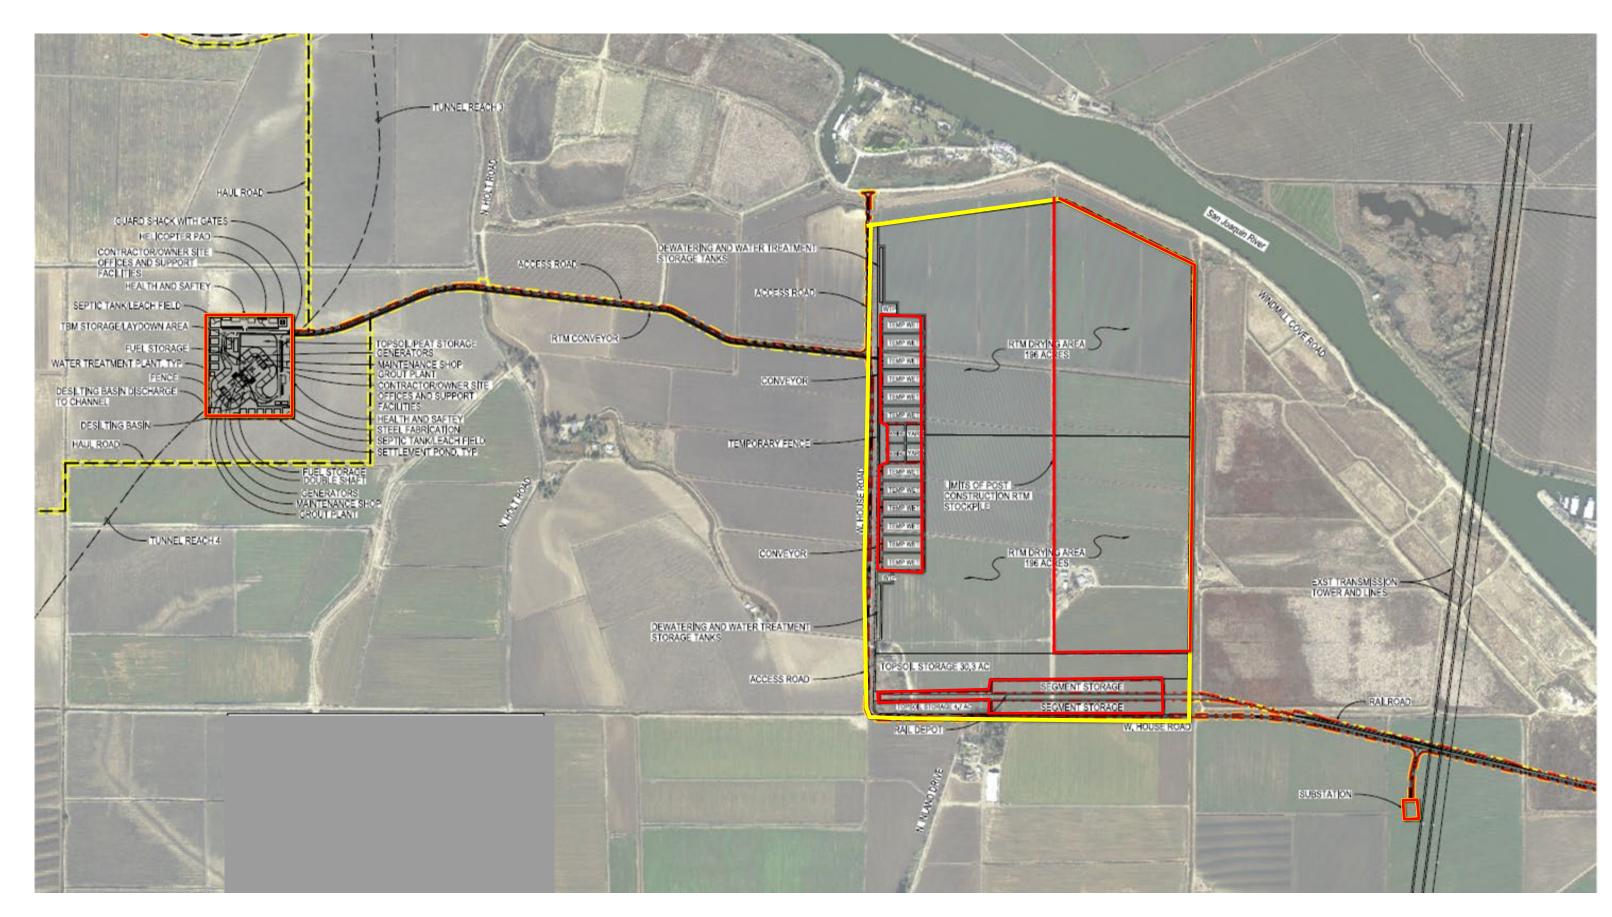

aken from Clifton Court Rd looking north



Photo taken from Hwy 4 looking south

# South Delta Outlet and Control Structure Site Photos



Photos taken from N Bruns Way looking north

# Southern Forebay Facilities & S Delta Flow Control Facilities Site Access Routes



# **Bethany Alignment** Facilities & Shaft Sites



### BETHANY ALTERNATIVE ALIGNMENT SITES

Lower Roberts Island Launch Shaft page 78

Upper Jones Tract Maintenance Shaft page 82

Union Island Maintenance Shaft page 86

Bethany Reservoir Pump Station, Surge Basin and Reception Shaft page 90

Bethany Reservoir Aqueduct page 95

Bethany Reservoir Discharge Structure page 99

# Lower Roberts Island Launch Shaft Site Aerial, Construction Impact Area



# Lower Roberts Island Launch Shaft Site Layout, Construction Impact Area



### BETHANY ALTERNATIVE

# Lower Roberts Island Launch Shaft Site Photos







# Lower Roberts Island Launch Shaft Site Access Routes



# Upper Jones Maintenance Shaft Site Aerial, Construction Impact Area



# Upper Jones Maintenance Shaft Site Layout, Construction Impact Area





# Upper Jones Maintenance Shaft Site Photos



Photo taken from Bacon Island Road looking northeastern

# **Upper Jones Maintenance Shaft Site Access Routes**



# Union Island Maintenance Shaft Site Aerial, Construction Impact Area



# Union Island Maintenance Shaft Site Layout, Construction Impact Area



# Union Island Maintenance Shaft Site Photos



Photo taken from Bonetti Road looking southwest

Photo taken from Bonetti Road looking northwest

## Union Island Maintenance Shaft Site Access Routes