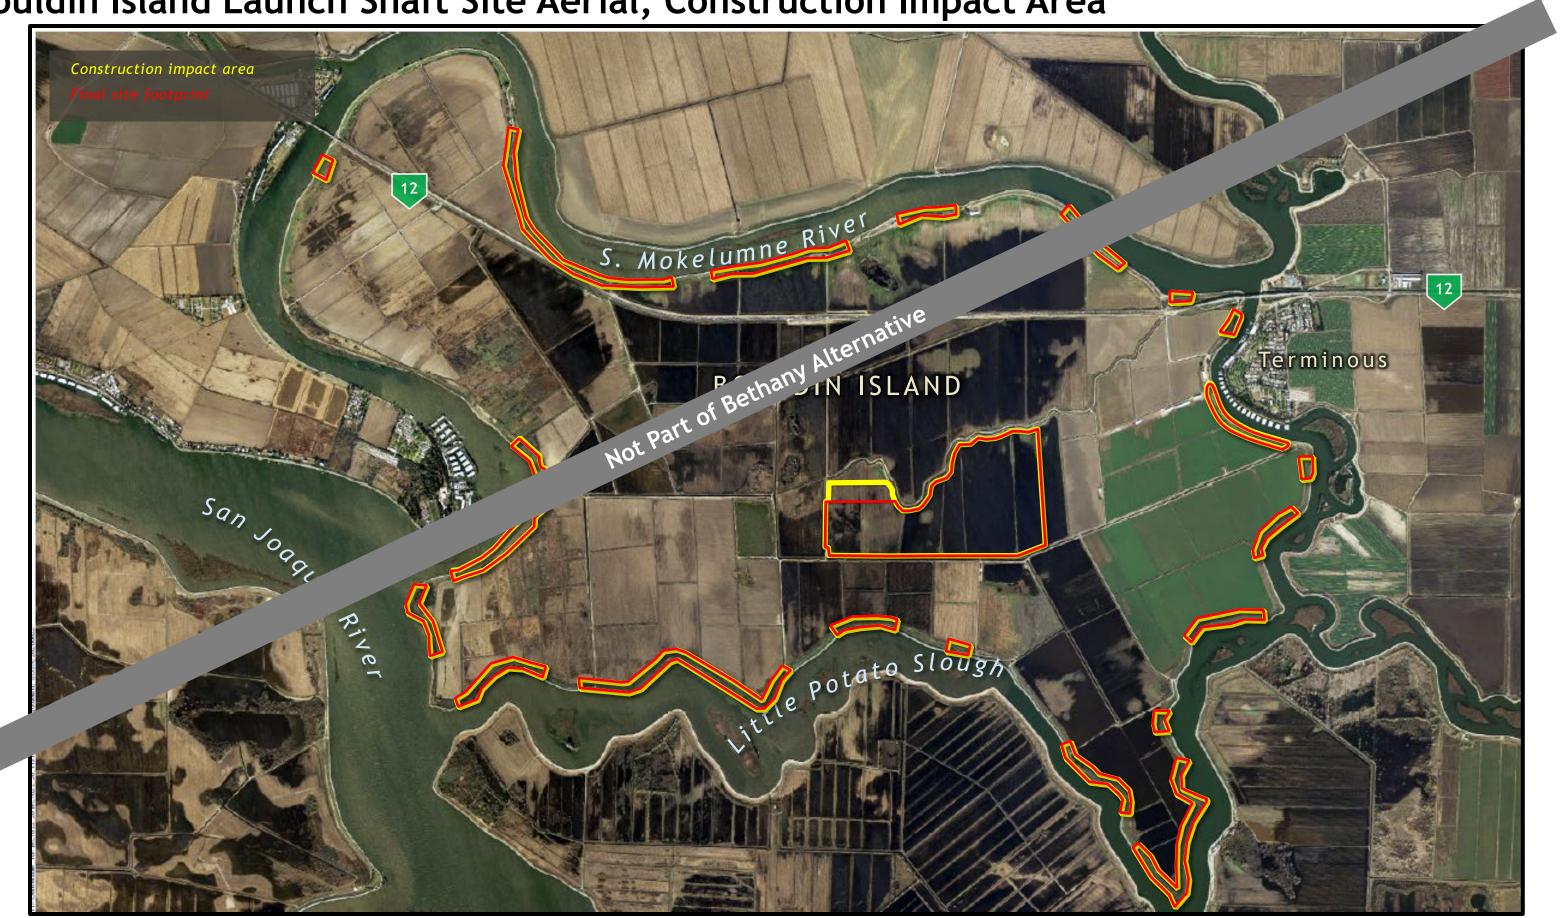

#### Bouldin Island Launch Shaft Site Aerial, Construction Impact Area

### Bouldin Island Launch Shaft Site Aerial, Construction Impact Area