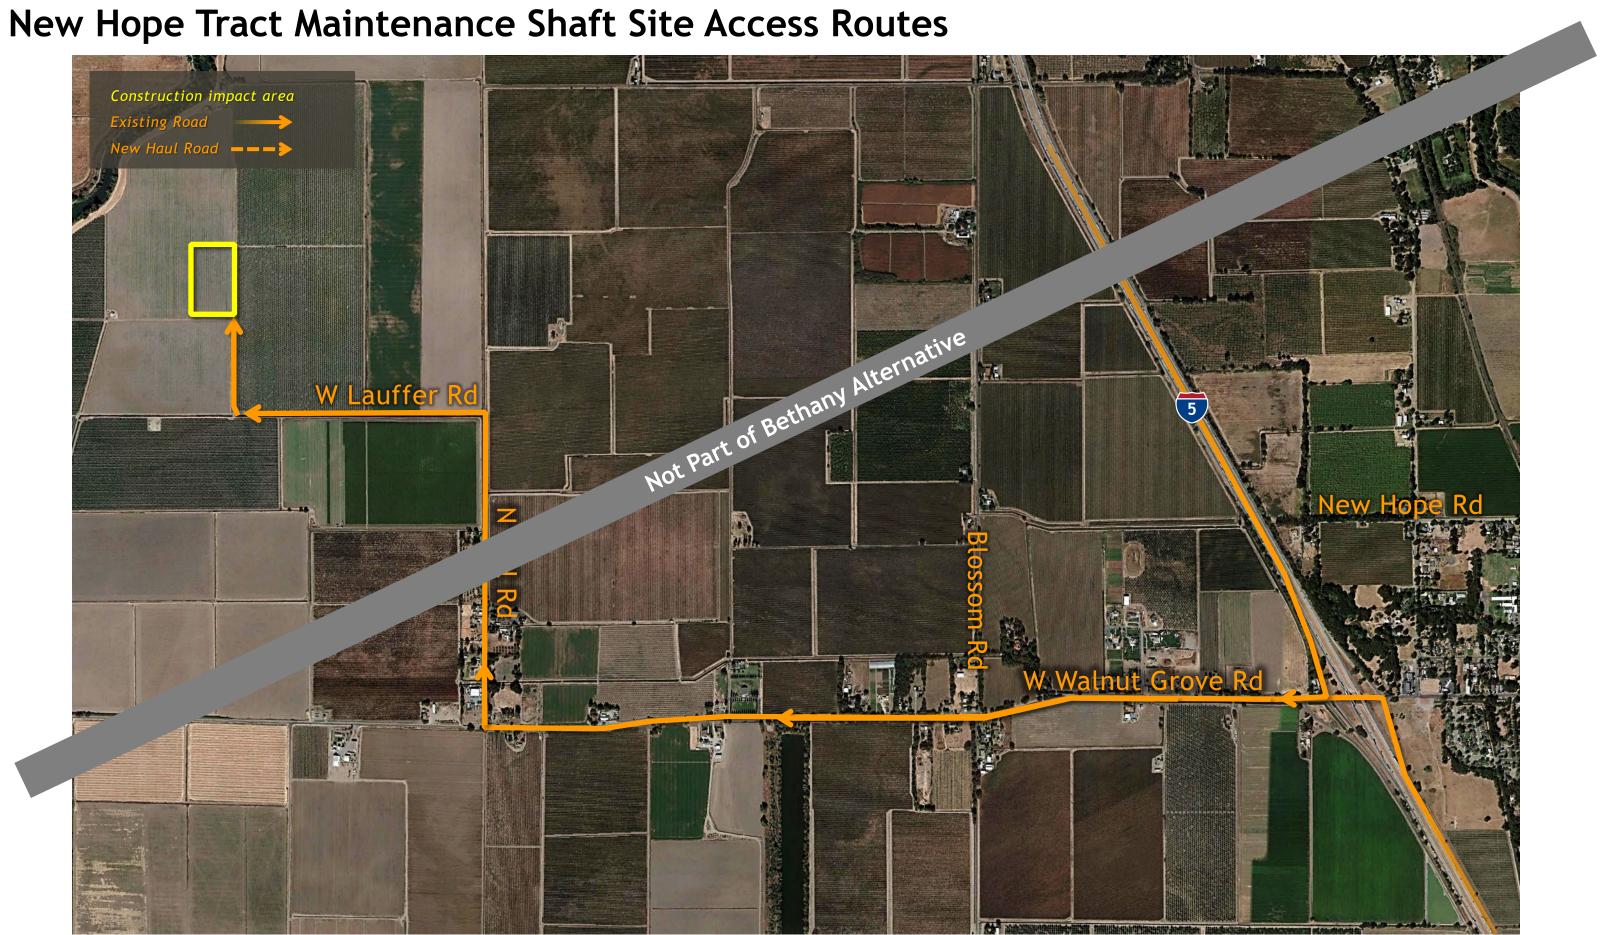

Cities Launch Shaft Site Layout, Construction Impact Area (Bethany)



#### NORTHERN SITES

### **Twin Cities Launch Shaft Site Photos**



Photo taken from East side Dierssen looking southeast

Photo taken from East side Dierssen looking northeast

### Twin Cities Launch Shaft Site Access Routes (Central & Eastern)



### Twin Cities Launch Shaft Site Access Routes (Bethany)



# **Central Alignment Shaft Sites**

#### CENTRAL ALTERNATIVE ALIGNMENT SITES

New Hope Tract Maintenance Shaft page 20

Mandeville Island Maintenance She Part of Bethany Alternative Not Part of Bethany Alternative



## New Hope Tract Maintenance Shaft Site Aerial, Construction Impact Area



### arber Rc

#### New Hope Tract Maintenance Shaft Site Layout, Construction Impact Area





#### CENTRAL ALTERNATIVE





#### Staten Island Maintenance Shaft Site Aerial, Construction Impact Area



#### Staten Island Maintenance Shaft Site Layout, Construction Impact Area







#### CENTRAL ALTERNATIVE



### Staten Island Maintenance Shaft Site Access Routes



#### Bouldin Island Launch Shaft Site Aerial, Construction Impact Area



### Bouldin Island Launch Shaft Site Aerial, Construction Impact Area



#### CENTRAL ALTERNATIVE





Photos taken from access road on Bouldin Island (corner of potential shaft location)

#### Bouldin Island Launch Shaft Site Access Routes



## Mandeville Island Maintenance Shaft Site Aerial, Construction Impact Area



# MEDFORD ISLAND

## Mandeville Island Maintenance Shaft Site Layout, Construction Impact Area



#### CENTRAL ALTERNATIVE

### Mandeville Island Maintena