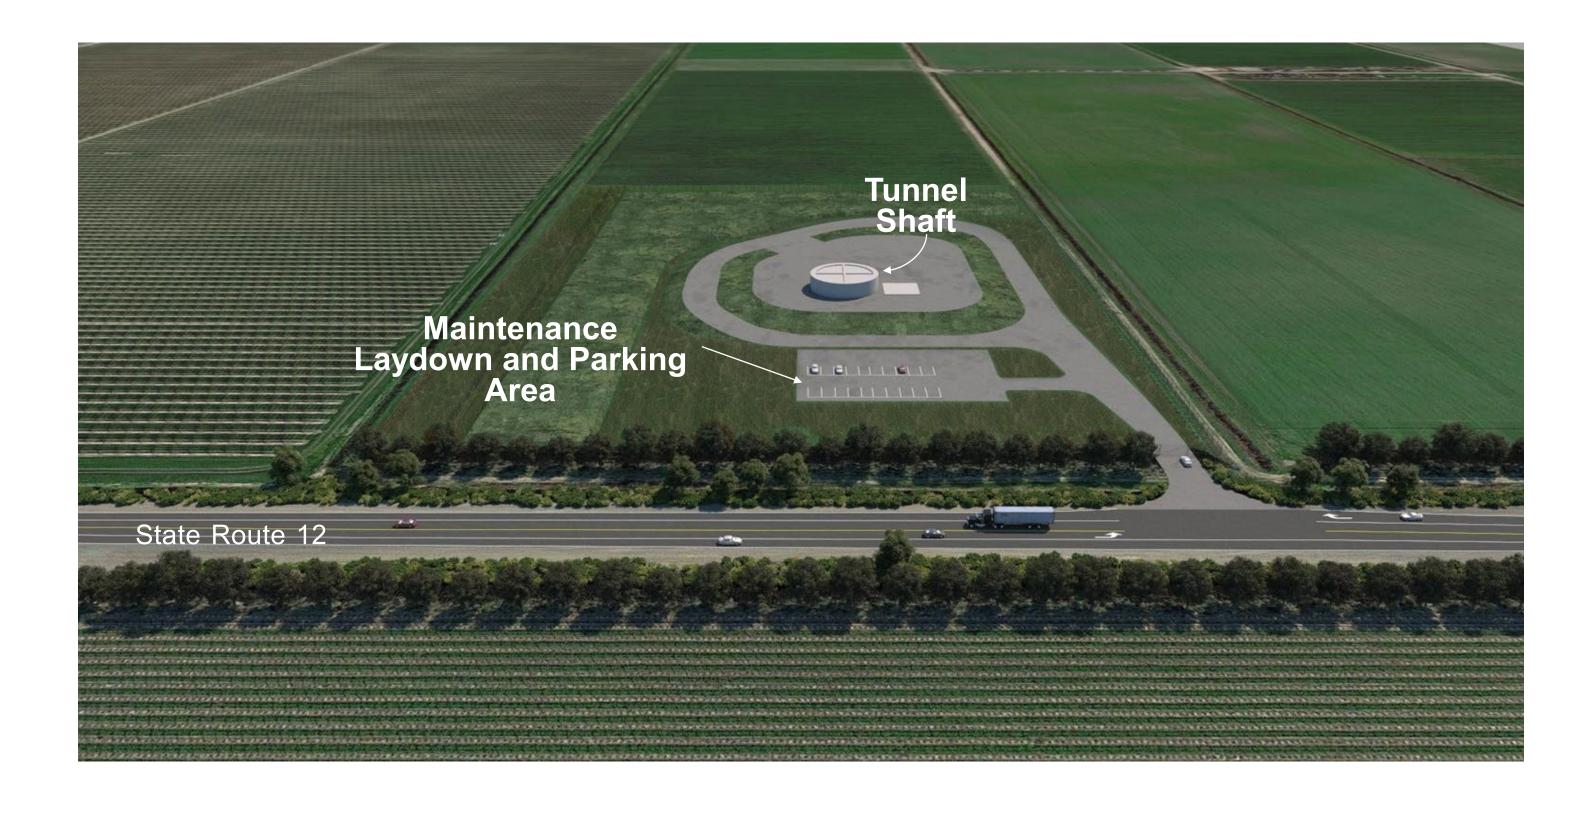

e Eastern Alignment that are also part of the Bethany Alternative (annotated November 2021)

# New Hope Tract Maintenance Shaft Site Aerial, Construction Impact Area



## New Hope Tract Maintenance Shaft Site Layout, Construction Impact Area



#### EASTERN ALTERNATIVE

## New Hope Tract Maintenance Shaft Site Photos



Photos taken from Blossom Road looking westward

## New Hope Tract Maintenance Shaft Site



## Canal Ranch Maintenance Shaft Site Aerial, Construction Impact Area



#### Canal Ranch Maintenance Shaft Site Layout, Construction Impact Area





#### **AUGUST 2021**

## Canal Ranch Maintenance Shaft Site Photos



Photo taken from Peltier Road looking eastward

#### Canal Ranch Maintenance Shaft Site Access Routes



#### Terminous Tract Reception Shaft Typical, Rendering



# Terminous Tract Reception Shaft Site Aerial, Construction Impact Area



## Terminous Tract Reception Shaft Site Layout, Construction Impact Area



#### EASTERN ALTERNATIVE

#### **Terminous Tract Reception Shaft Site Photos**





# Terminous Tract Reception Shaft Site Access Routes



## King Island Maintenance Shaft Site Aerial, Construction Impact Area



#### King Island Maintenance Shaft Site Layout, Construction Impact Area



#### EASTERN ALTERNATIVE

## King Island Maintenance Shaft Site Photos





Photos taken from W 8 Mile Rd looking north

## King Island Maintenance Shaft Site Access Routes



## Lower Roberts Island Launch Shaft Site Aerial, Construction Impact Area



## Lower Roberts Island Launch Shaft Site Layout, Construction Impact Area





#### Lower Roberts Isla