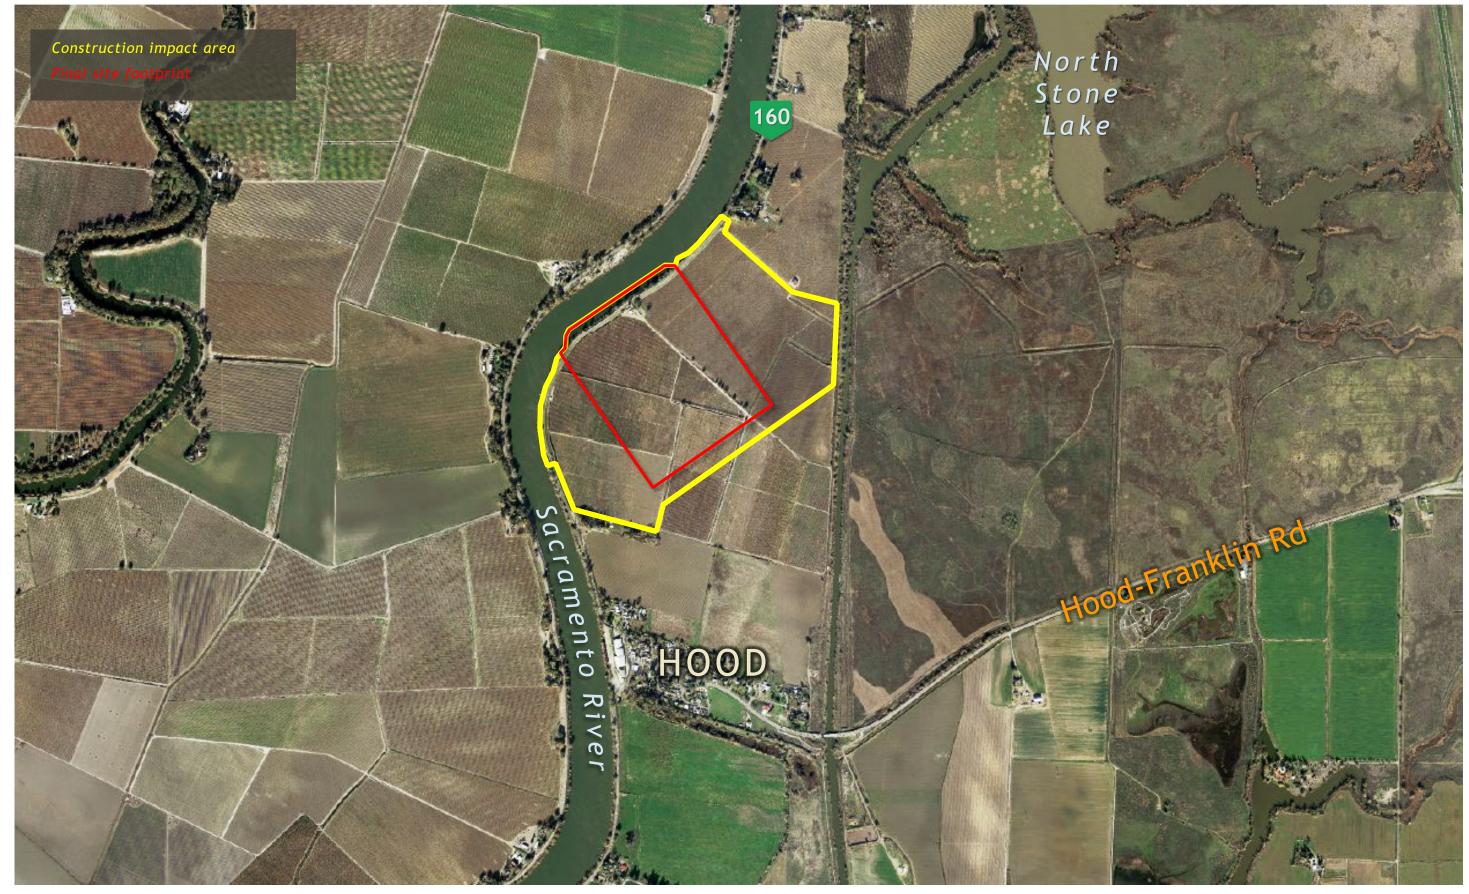

- New Hope Tract Maintenance Shaft page 41
- Canal Ranch Tract Maintenance Shaft page 45
- Terminous Tract Reception Shaft page 49
- King Island Maintenance Shaft page 54
- Lower Roberts Island Launch/ Reception Shaft page 58
- **Upper Jones Tract Maintenance Shaft** page 62

#### BETHANY ALTERNATIVE ALIGNMENT SITES

- Lower Roberts Island Launch Shaft page 78
- Upper Jones Tract Maintenance Shaft page 82
- Union Island Maintenance Shaft page 86
- Bethany Reservoir Pump Station, Surge Basin and Reception Shaft page 90
- Bethany Reservoir Aqueduct page 95
- Bethany Reservoir Discharge Structure page 99

# **Northern Intakes** & Shaft Sites

Intake 3 page 3 Intake 5 page 7

Twin Cities Launch Shaft page 12

NORTHERN SITES

## Intake 3 Site Aerial, Construction Impact Area



### Intake 3 Site Layout, Construction Impact Area



## Intake 3 Site Photos









#### Intake 3 Site Access Routes



NORTHERN SITES

## Intake Typical, Rendering



Disclaimer: These pages are for Stakeholder Engagement Committee discussion purposes only. They do not represent a decision by the DCA or DWR. Final decisions about the project will be made by DWR and will NOT be made until the concluding stages of the CEQA process.

For illustrative purposes only

### Intake 5 Site Aerial, Construction Impact Area



### Intake 5 Site Layout, Construction Impact Area



## Intake 5 Site Photos







#### **Intake 5 Site Access Routes**



## Twin Cities Launch Shaft Site Typical, Rendering



### Twin Cities Launch Shaft Site Aerial, Construction Impact Area



### Twin Cities Launch