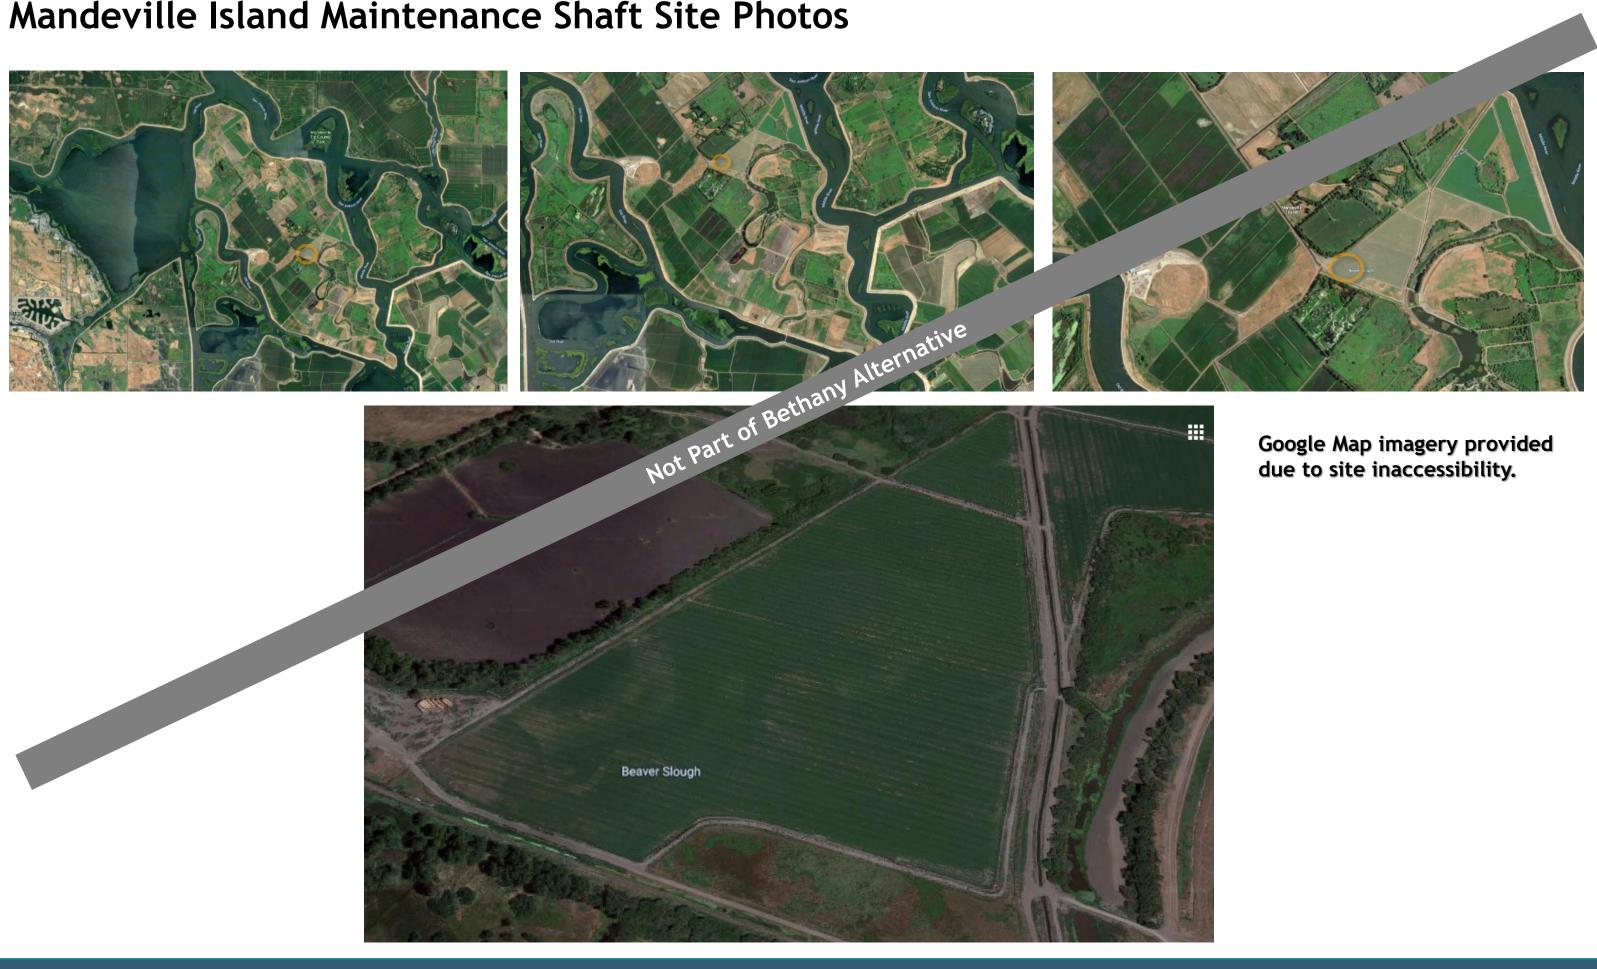

intenance Shaft Site Aerial, Construction Impact Area



#### Staten Island Maintenance Shaft Site Layout, Construction Impact Area







#### CENTRAL ALTERNATIVE



### Staten Island Maintenance Shaft Site Access Routes



#### Bouldin Island Launch Shaft Site Aerial, Construction Impact Area



### Bouldin Island Launch Shaft Site Aerial, Construction Impact Area



#### CENTRAL ALTERNATIVE





Photos taken from access road on Bouldin Island (corner of potential shaft location)

#### Bouldin Island Launch Shaft Site Access Routes



## Mandeville Island Maintenance Shaft Site Aerial, Construction Impact Area



# MEDFORD ISLAND

## Mandeville Island Maintenance Shaft Site Layout, Construction Impact Area



#### CENTRAL ALTERNATIVE

### Mandeville Island Maintenance Shaft Site Photos



#### Mandeville Island Maintenance Shaft Site Access Routes



#### Bacon Island Reception Shaft Site Aerial, Construction Impact Area



#### Bacon Island Reception Shaft Site Layout, Construction Impact Area



#### CENTRAL ALTERNATIVE



#### Bacon Island Reception Shaft Site Access Routes



# Eastern Alignment Shaft Sites



#### EASTERN ALTERNATIVE ALIGNMENT SITES

- New Hope Tract Maintenance Shaft page 41
- Canal Ranch Tract Maintenance Shaft page 45
- Terminous Tract Reception Shaft page 49
- King Island Maintenance Shaft page 54
- Lower Roberts Island Launch/ Reception Shaft page 58
- **Upper Jones Tract Maintenance Shaft** page 62

#### \*Facilities within the Eastern Alignment that are also part of the Bethany Alternative (annotated November 2021)

# New Hope Tract Maintenanc