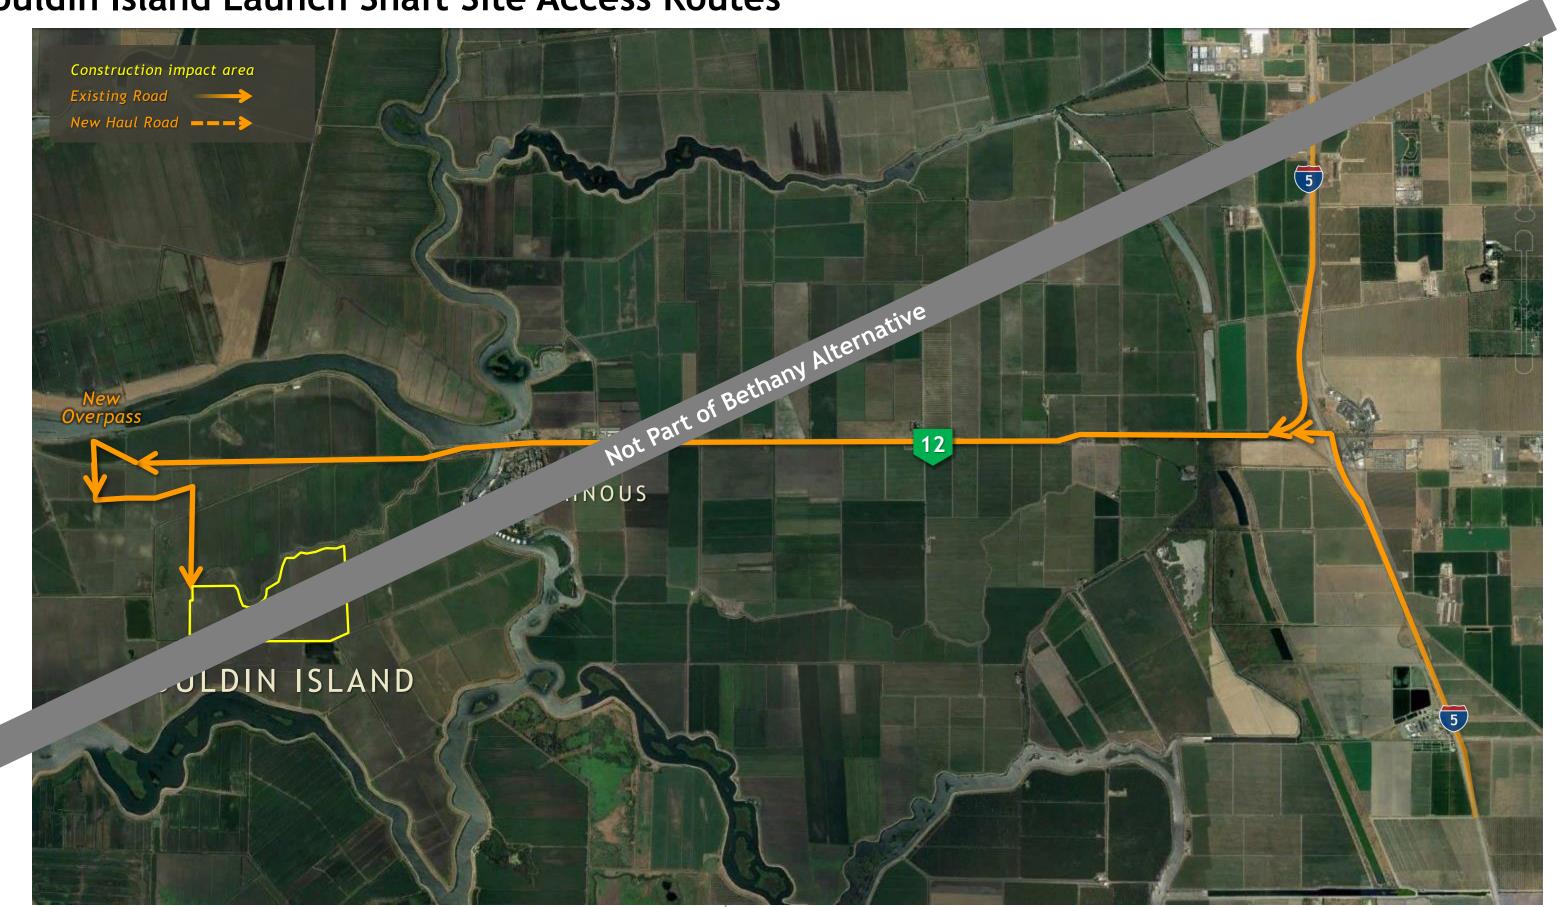

Not Part of Bethany Alternative



## New Hope Tract Maintenance Shaft Site Aerial, Construction Impact Area



### arber Rc

#### New Hope Tract Maintenance Shaft Site Layout, Construction Impact Area





#### CENTRAL ALTERNATIVE





#### Staten Island Maintenance Shaft Site Aerial, Construction Impact Area



#### Staten Island Maintenance Shaft Site Layout, Construction Impact Area







#### CENTRAL ALTERNATIVE



### Staten Island Maintenance Shaft Site Access Routes



#### Bouldin Island Launch Shaft Site Aerial, Construction Impact Area



### Bouldin Island Launch Shaft Site Aerial, Construction Impact Area



#### CENTRAL ALTERNATIVE





Photos taken from access road on Bouldin Island (corner of potential shaft location)

#### Bouldin Island Launch Shaft Site Access Routes



## Mandeville Island Maintenance Shaft Site Aerial, Construction Impact Area



# MEDFORD ISLAND

## Mandeville Island Maintenance Shaft Site Layout, Construction Impact Area



#### CENTRAL ALTERNATIVE

### Mandeville Island Maintenance Shaft Site Photos



#### Mandeville Island Maintenance Shaft Site Access Routes



#### Bacon Island Reception Shaft Site Aerial, Construction Impact Area



#### Bacon Island Reception Shaft Site Layout, Construction Impact Area



#### CENTRAL ALTERNATIVE



#### Bacon Island Reception Shaft Site Access Routes



# Eastern Alignment Shaft Sites



#### EASTERN ALTERNATIVE ALIGNMENT SITES

- New Hope Tract Maintenance Shaft page 41
- Canal Ranch Tract Maintenance Shaft page 45
- Terminous Tract Reception Shaft page 49
- King Island Maintenance Shaft pa