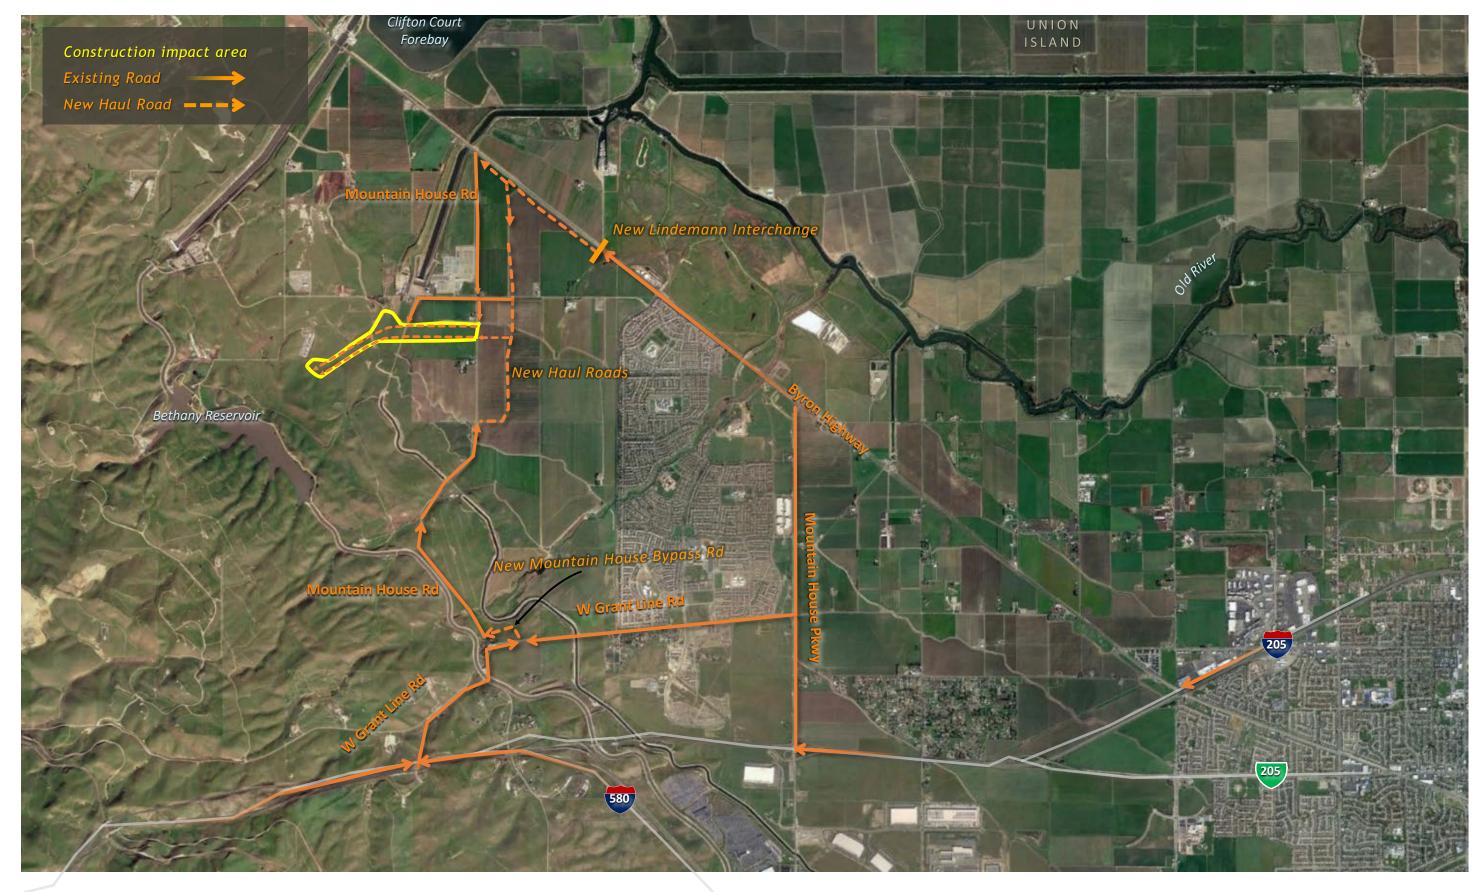

netti Road looking southwest

Photo taken from Bonetti Road looking northwest

## Union Island Maintenance Shaft Site Access Routes



# Surge Basin and Pumping Plant Typical, Rendering



# Surge Basin and Pumping Plant Site Aerial, Construction Impact Area



### Surge Basin and Pumping Plant Site Layout, Construction Impact Area



### BETHANY ALTERNATIVE

# Surge Basin and Pumping Plant Site Photos



Photo taken from Kelso Road looking north

### **AUGUST 2021**

# Surge Basin and Pumping Plant Site Access Routes



# Bethany Reservoir Aqueduct Site Layout, Construction Impact Area



### **BETHANY ALTERNATIVE**

# **Bethany Reservoir Aqueduct Site Photos**





### BETHANY ALTERNATIVE

# **Bethany Reservoir Aqueduct Site Photos**





# Bethany Reservoir Aqueduct Site Access Routes



# Bethany Reservoir Discharge Structure Typical, Rendering



# Bethany Reservoir Discharge Structure Site Aerial, Construction Impact Area



# Bethany Reservoir Discharge Structure Site Layout, Construction Impact Area





### BETHANY ALTERNATIVE

# Bethany Reservoir Discharge Structure Site Photos







# Bethany Reservoir Discharge Structure Site Access Routes





# August 2021 **Revised Delta Conveyance Site Book**

NORTH INTAKES & SHAFTS

CENTRAL ALIGNMENT

EASTERN ALIGNMENT

SOUTHERN COMPLEX



### BETHANY ALTERNATIVE

**AUGUST 2021**