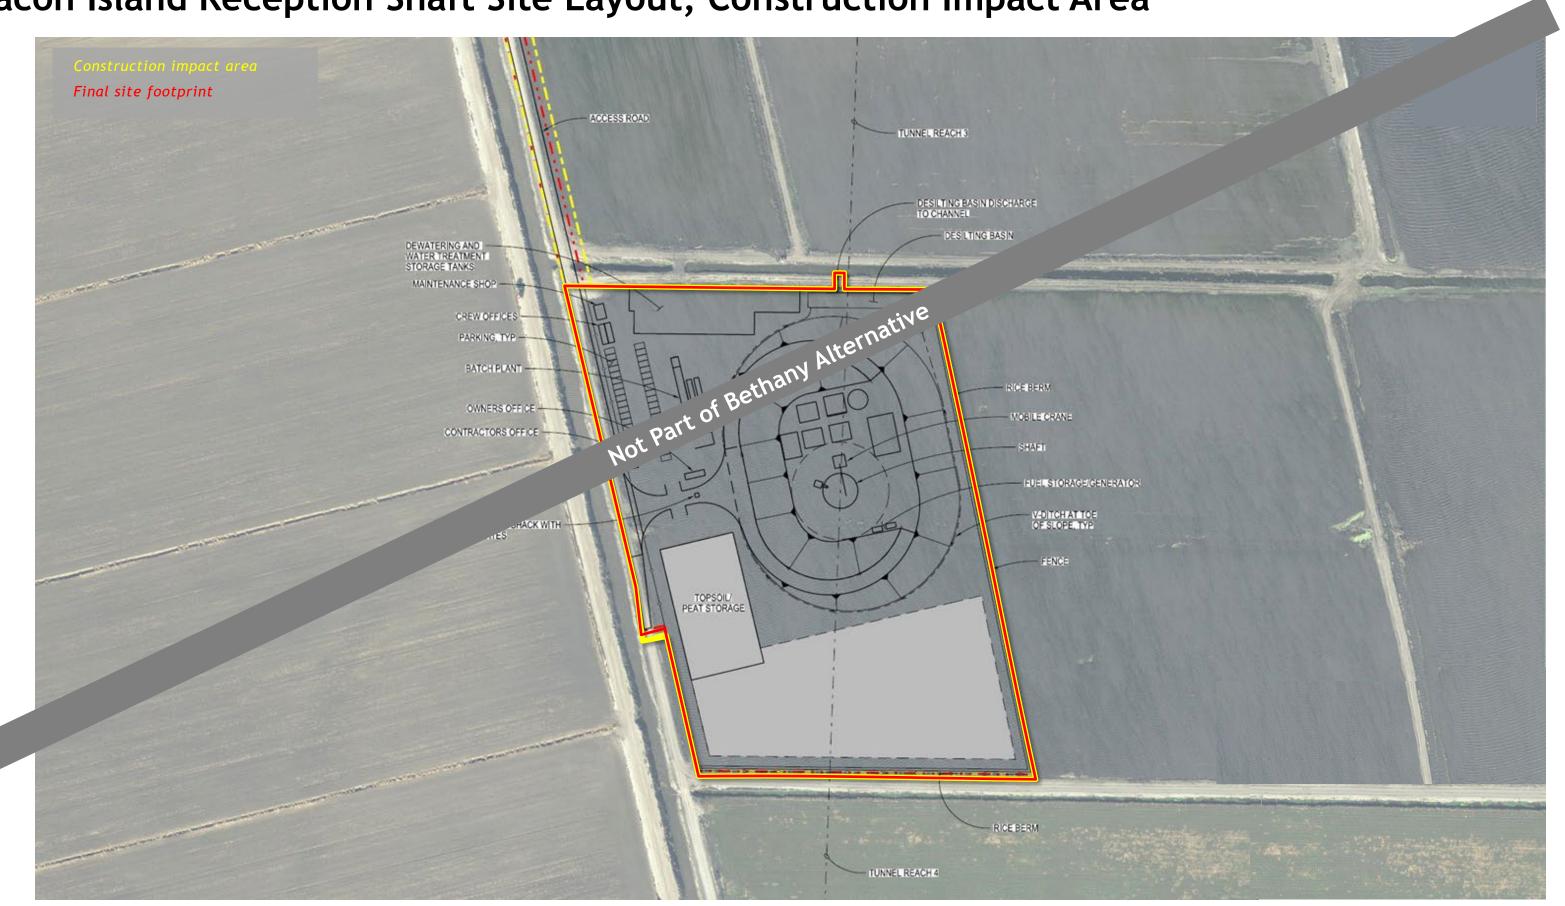

s Routes



#### Bouldin Island Launch Shaft Site Aerial, Construction Impact Area



### Bouldin Island Launch Shaft Site Aerial, Construction Impact Area



#### CENTRAL ALTERNATIVE





Photos taken from access road on Bouldin Island (corner of potential shaft location)

#### Bouldin Island Launch Shaft Site Access Routes



## Mandeville Island Maintenance Shaft Site Aerial, Construction Impact Area



# MEDFORD ISLAND

## Mandeville Island Maintenance Shaft Site Layout, Construction Impact Area



#### CENTRAL ALTERNATIVE

### Mandeville Island Maintenance Shaft Site Photos



#### Mandeville Island Maintenance Shaft Site Access Routes



#### Bacon Island Reception Shaft Site Aerial, Construction Impact Area



#### Bacon Island Reception Shaft Site Layout, Construction Impact Area



#### CENTRAL ALTERNATIVE



#### Bacon Island Reception Shaft Site Access Routes



# Eastern Alignment Shaft Sites



#### EASTERN ALTERNATIVE ALIGNMENT SITES

- New Hope Tract Maintenance Shaft page 41
- Canal Ranch Tract Maintenance Shaft page 45
- Terminous Tract Reception Shaft page 49
- King Island Maintenance Shaft page 54
- Lower Roberts Island Launch/ Reception Shaft page 58
- **Upper Jones Tract Maintenance Shaft** page 62

#### \*Facilities within the Eastern Alignment that are also part of the Bethany Alternative (annotated November 2021)

# New Hope Tract Maintenance Shaft Site Aerial, Construction Impact Area



## New Hope Tract Maintenance Shaft Site Layout, Construction Impact Area



#### EASTERN ALTERNATIVE

## New Hope Tract Maintenance Shaft Site Photos



Photos tak