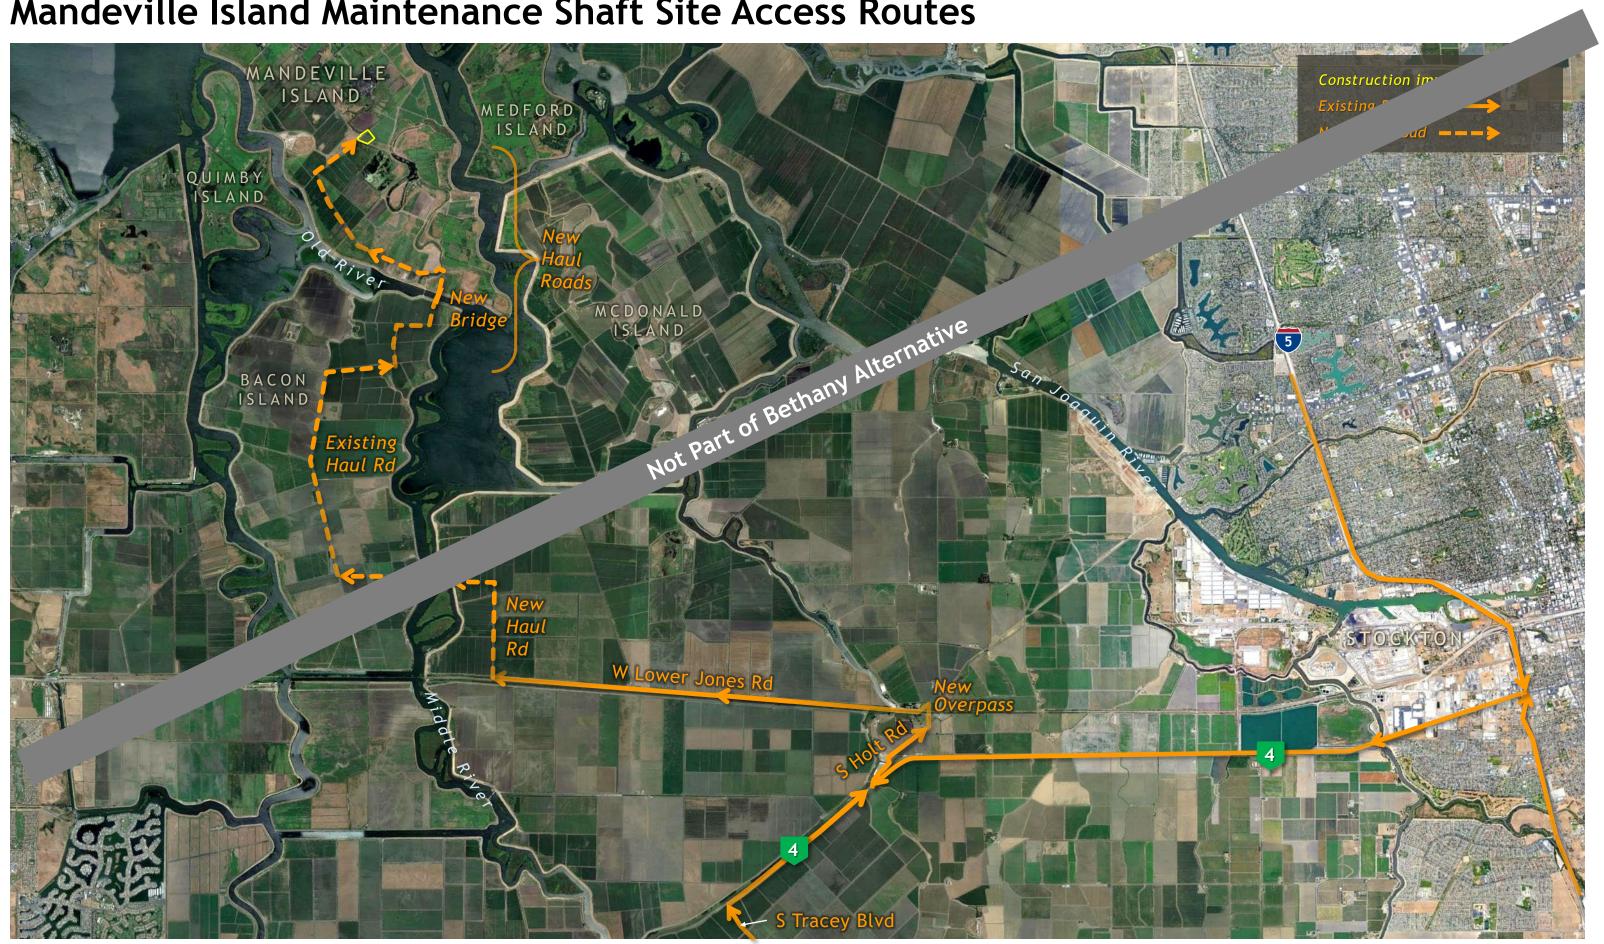

taten Island Maintenance Shaft Site Layout, Construction Impact Area







#### CENTRAL ALTERNATIVE



### Staten Island Maintenance Shaft Site Access Routes



#### Bouldin Island Launch Shaft Site Aerial, Construction Impact Area



### Bouldin Island Launch Shaft Site Aerial, Construction Impact Area



#### CENTRAL ALTERNATIVE





Photos taken from access road on Bouldin Island (corner of potential shaft location)

#### Bouldin Island Launch Shaft Site Access Routes



## Mandeville Island Maintenance Shaft Site Aerial, Construction Impact Area



# MEDFORD ISLAND

## Mandeville Island Maintenance Shaft Site Layout, Construction Impact Area



#### CENTRAL ALTERNATIVE

### Mandeville Island Maintenance Shaft Site Photos



#### Mandeville Island Maintenance Shaft Site Access Routes



#### Bacon Island Reception Shaft Site Aerial, Construction Impact Area



#### Bacon Island Reception Shaft Site Layout, Construction Impact Area



#### CENTRAL ALTERNATIVE



#### Bacon Island Reception Shaft Site Access Routes



# Eastern Alignment Shaft Sites



#### EASTERN ALTERNATIVE ALIGNMENT SITES

- New Hope Tract Maintenance Shaft page 41
- Canal Ranch Tract Maintenance Shaft page 45
- Terminous Tract Reception Shaft page 49
- King Island Maintenance Shaft page 54
- Lower Roberts Island Launch/ Reception Shaft page 58
- **Upper Jones Tract Maintenance Shaft** page 62

#### \*Facilities within the Eastern Alignment that are also part of the Bethany Alternative (annotated November 2021)

# New Hope Tract Maintenance Shaft Site Aerial, Construction Impact Area



## New Hope Tr