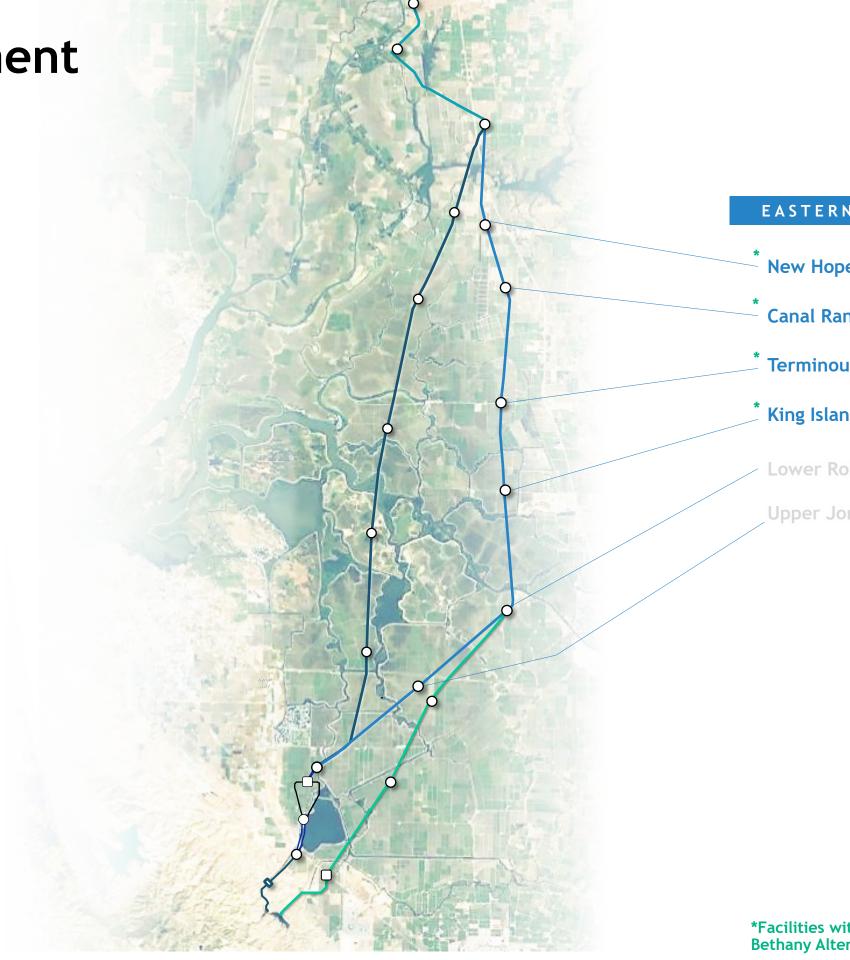

#### EASTERN ALTERNATIVE ALIGNMENT SITES

- New Hope Tract Maintenance Shaft page 41
- Canal Ranch Tract Maintenance Shaft page 45
- Terminous Tract Reception Shaft page 49
- King Island Maintenance Shaft page 54
- Lower Roberts Island Launch/ Reception Shaft page 58
- **Upper Jones Tract Maintenance Shaft** page 62

#### \*Facilities within the Eastern Alignment that are also part of the Bethany Alternative (annotated November 2021)