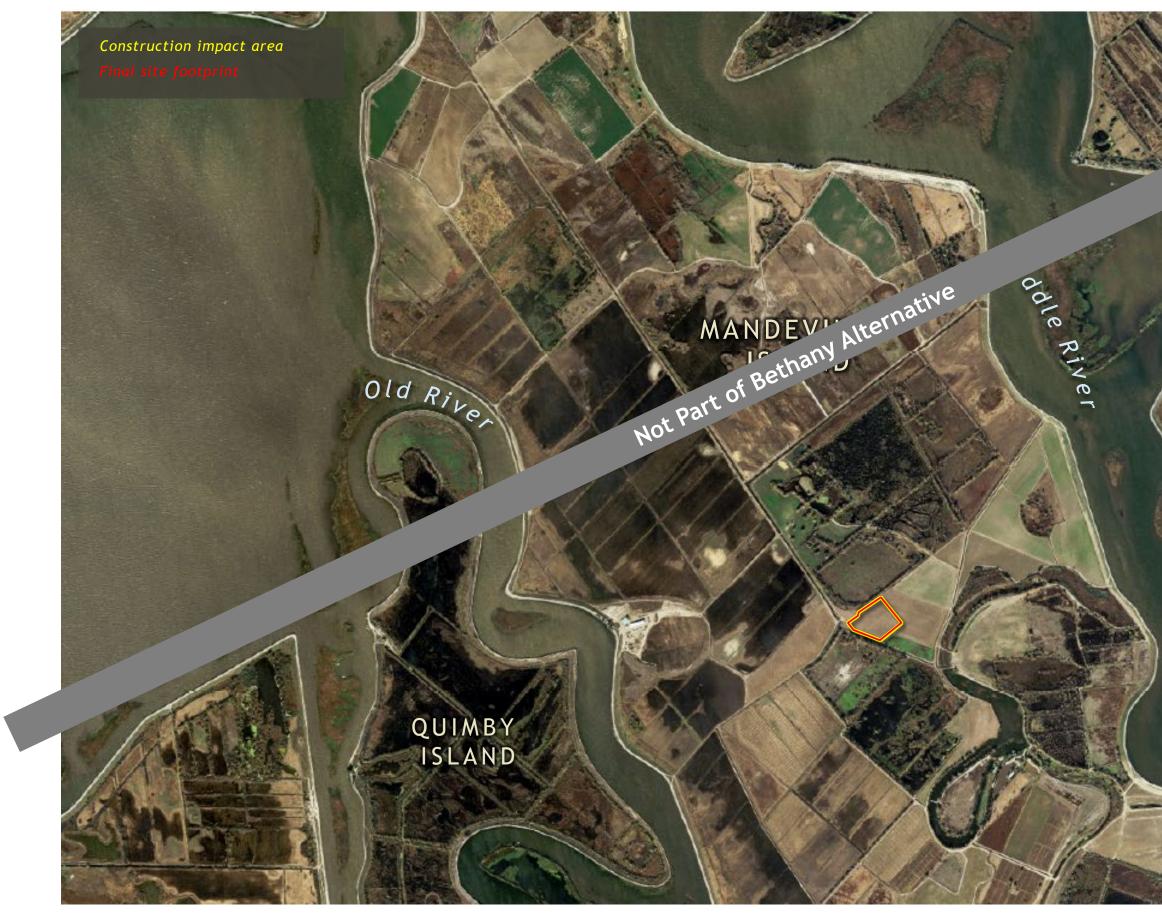

ial, Construction Impact Area



### arber Rc

#### New Hope Tract Maintenance Shaft Site Layout, Construction Impact Area





#### CENTRAL ALTERNATIVE





#### Staten Island Maintenance Shaft Site Aerial, Construction Impact Area



#### Staten Island Maintenance Shaft Site Layout, Construction Impact Area







#### CENTRAL ALTERNATIVE



### Staten Island Maintenance Shaft Site Access Routes



#### Bouldin Island Launch Shaft Site Aerial, Construction Impact Area



### Bouldin Island Launch Shaft Site Aerial, Construction Impact Area



#### CENTRAL ALTERNATIVE





Photos taken from access road on Bouldin Island (corner of potential shaft location)

#### Bouldin Island Launch Shaft Site Access Routes



## Mandeville Island Maintenance Shaft Site Aerial, Construction Impact Area



# MEDFORD ISLAND

## Mandeville Island Maintenance Shaft Site Layout, Construction Impact Area



#### CENTRAL ALTERNATIVE

### Mandeville Island Maintenance Shaft Site Photos



#### Mandeville Island Maintenance Shaft Site Access Routes



#### Bacon Island Reception Shaft Site Aerial, Construction Impact Area



#### Bacon Island Reception Shaft Site Layout, Construction Impact Area



#### CENTRAL ALTERNATIVE



#### Bacon Island Reception Shaft Site Access Routes



# Eastern Alignment Shaft Sites



#### EASTERN ALTERNATIVE ALIGNMENT SITES

- New Hope Tract Maintenance Shaft page 41
- Canal Ranch Tract Maintenance Shaft page 45
- Terminous Tract Reception Shaft page 49
- King Island Maintenance Shaft page 54
- Lower Roberts Island Launch/ Reception Shaft page 58
- **Upper Jones Tra