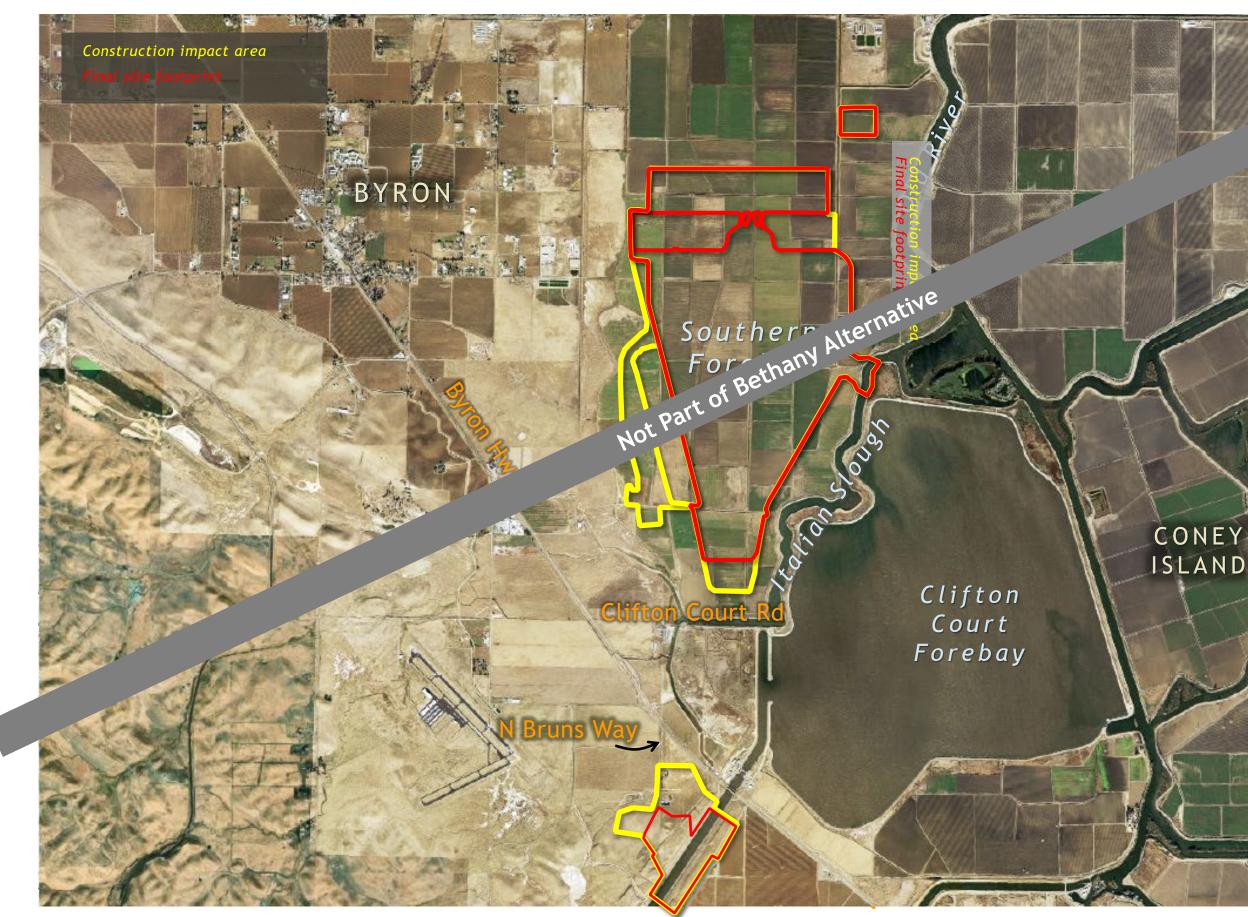

#### Southern Forebay Facilities & S Delta Flow Control Facilities Site Aerial, Construction Impact Area

CONEY