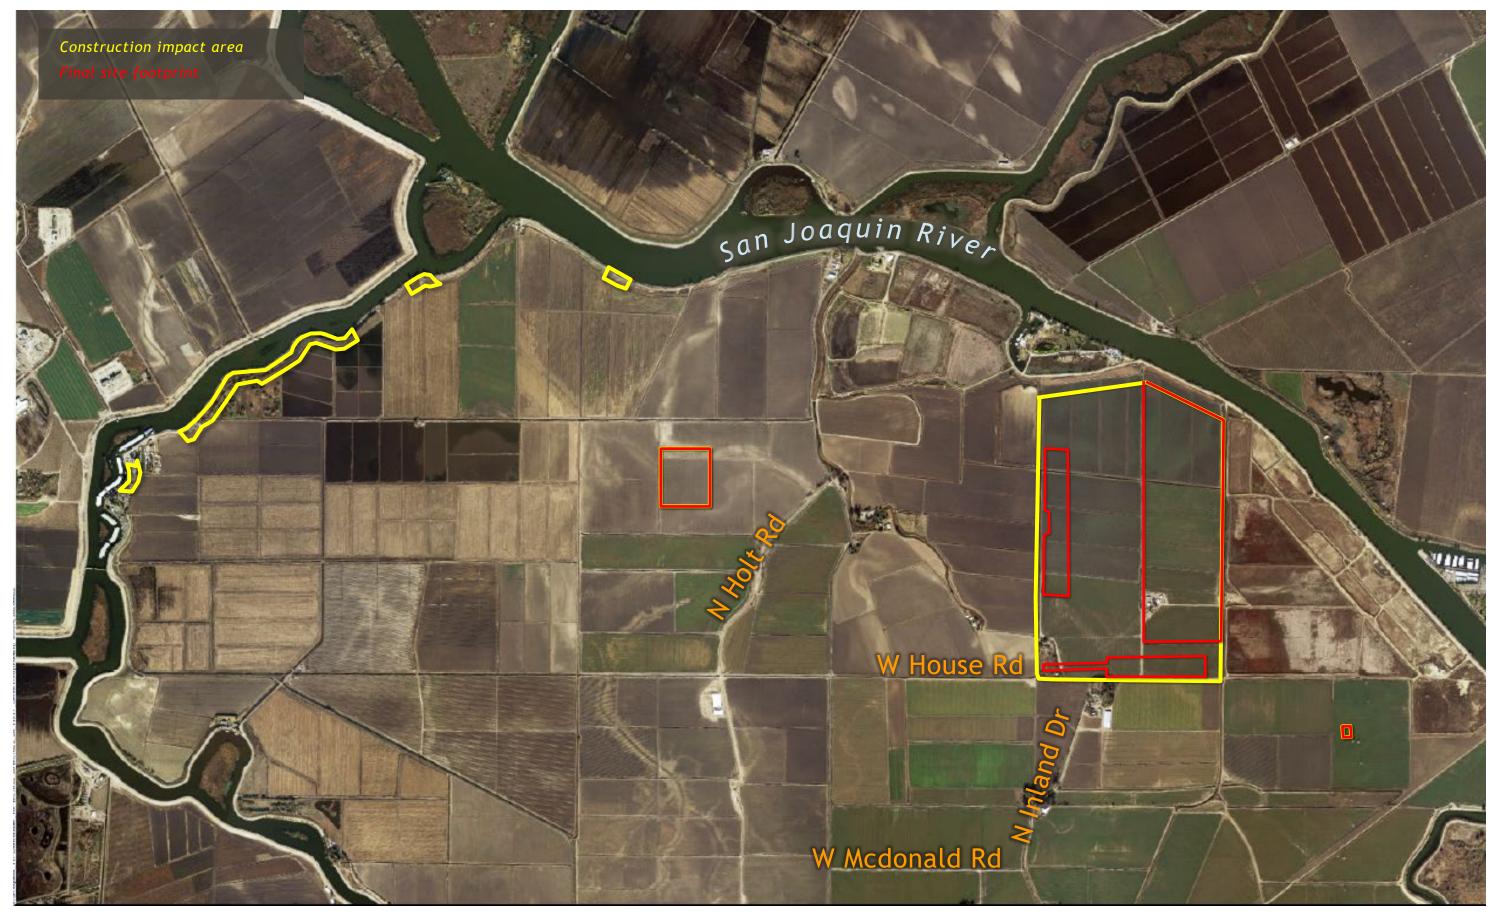

### SOUTHERN COMPLEX

# Southern Forebay Facilities Site Photos



Photos taken from Clifton Court Rd looking north



Photo taken from Hwy 4 looking south

# South Delta Outlet and Control Structure Site Photos



Photos taken from N Bruns Way looking north

# Southern Forebay Facilities & S Delta Flow Control Facilities Site Access Routes



# **Bethany Alignment** Facilities & Shaft Sites



### BETHANY ALTERNATIVE ALIGNMENT SITES

Lower Roberts Island Launch Shaft page 78

Upper Jones Tract Maintenance Shaft page 82

Union Island Maintenance Shaft page 86

Bethany Reservoir Pump Station, Surge Basin and Reception Shaft page 90

Bethany Reservoir Aqueduct page 95

Bethany Reservoir Discharge Structure page 99

# Lower Roberts Island Launch Shaft Site Aerial, Construction Impact Area



# Lower Roberts Island Launch Shaft Site Layout, Construction Impact Area



### BETHANY ALTERNATIVE

# Lower Roberts Island Launch Shaft Site Photos







# Lower Roberts Island Launch Shaft Site Access Routes



# Upper Jones Maintenance Shaft Site Aerial, Construction Impact Area



# Upper Jones Maintenance Shaft Site Layout, Construction Impact Area





# Upper Jones Maintenance Shaft Site Photos



Photo taken from Bacon Island Road looking northeastern

# **Upper Jones Maintenance Shaft Site Access Routes**



# Union Island Maintenance Shaft Site Aerial, Construction Impact Area



# Union Island Maintenance Shaft Site Layout, Construction Impact Area



# Union Island Maintenance Shaft Site Photos



Photo taken from Bonetti Road looking southwest

Photo taken from Bonetti Roa