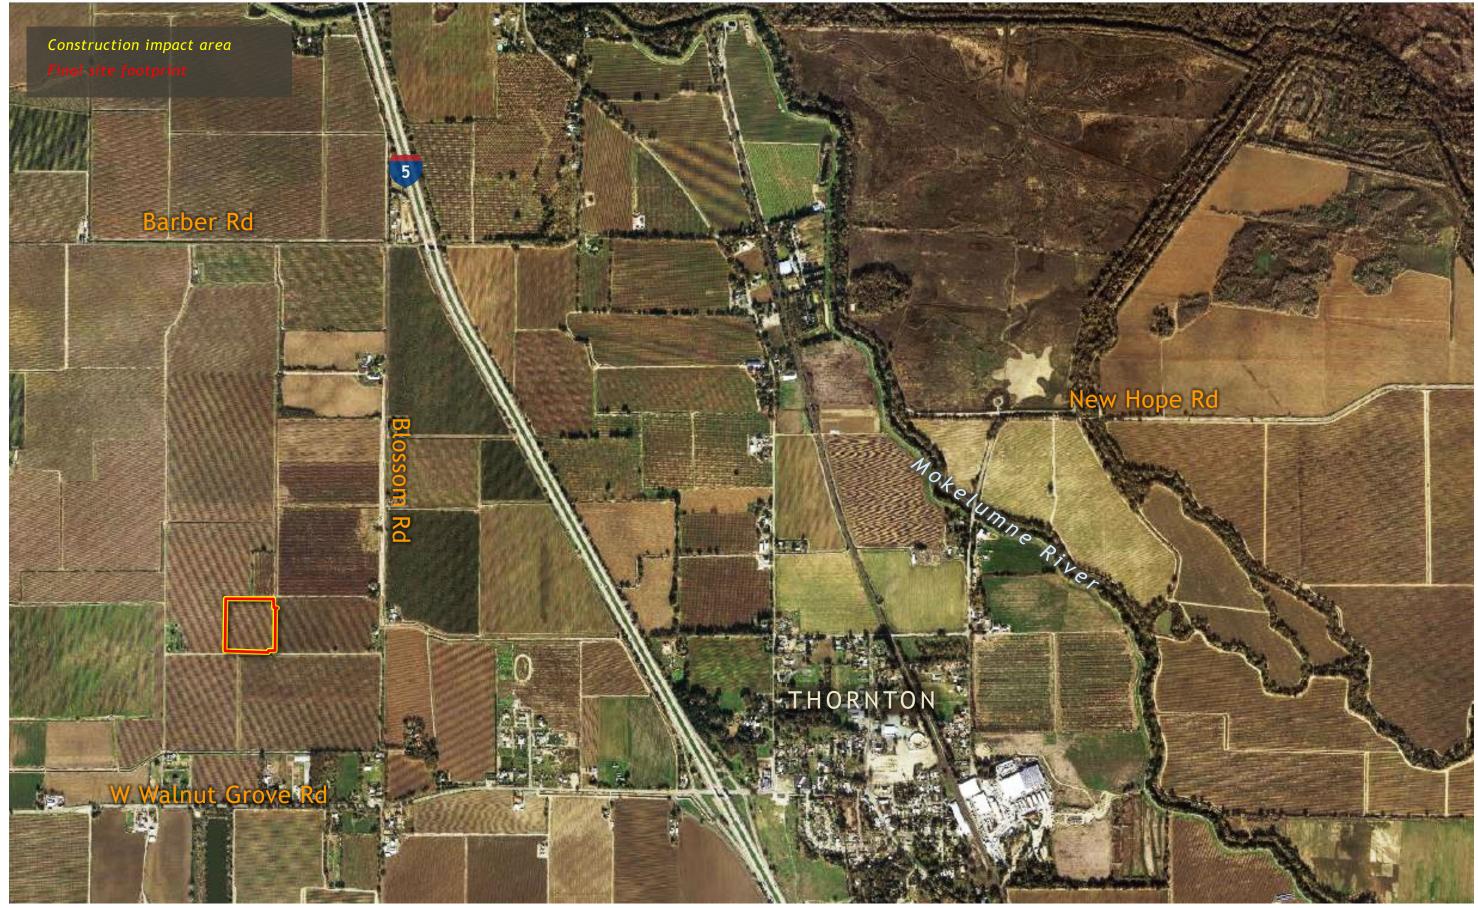

Access Routes



#### Bacon Island Reception Shaft Site Aerial, Construction Impact Area



#### Bacon Island Reception Shaft Site Layout, Construction Impact Area



#### CENTRAL ALTERNATIVE



#### Bacon Island Reception Shaft Site Access Routes



# Eastern Alignment Shaft Sites



#### EASTERN ALTERNATIVE ALIGNMENT SITES

- New Hope Tract Maintenance Shaft page 41
- Canal Ranch Tract Maintenance Shaft page 45
- Terminous Tract Reception Shaft page 49
- King Island Maintenance Shaft page 54
- Lower Roberts Island Launch/ Reception Shaft page 58
- **Upper Jones Tract Maintenance Shaft** page 62

#### \*Facilities within the Eastern Alignment that are also part of the Bethany Alternative (annotated November 2021)

# New Hope Tract Maintenance Shaft Site Aerial, Construction Impact Area



## New Hope Tract Maintenance Shaft Site Layout, Construction Impact Area



#### EASTERN ALTERNATIVE

## New Hope Tract Maintenance Shaft Site Photos



Photos taken from Blossom Road looking westward

## New Hope Tract Maintenance Shaft Site



## Canal Ranch Maintenance Shaft Site Aerial, Construction Impact Area



#### Canal Ranch Maintenance Shaft Site Layout, Construction Impact Area





#### **AUGUST 2021**

## Canal Ranch Maintenance Shaft Site Photos



Photo taken from Peltier Road looking eastward

#### Canal Ranch Maintenance Shaft Site Access Routes



#### Terminous Tract Reception Shaft Typical, Rendering



# Terminous Tract Reception Shaft Site Aerial, Construction Impact Area



## Terminous Tract Reception Shaft Site Layout, Construction Impact Area



#### EASTERN A