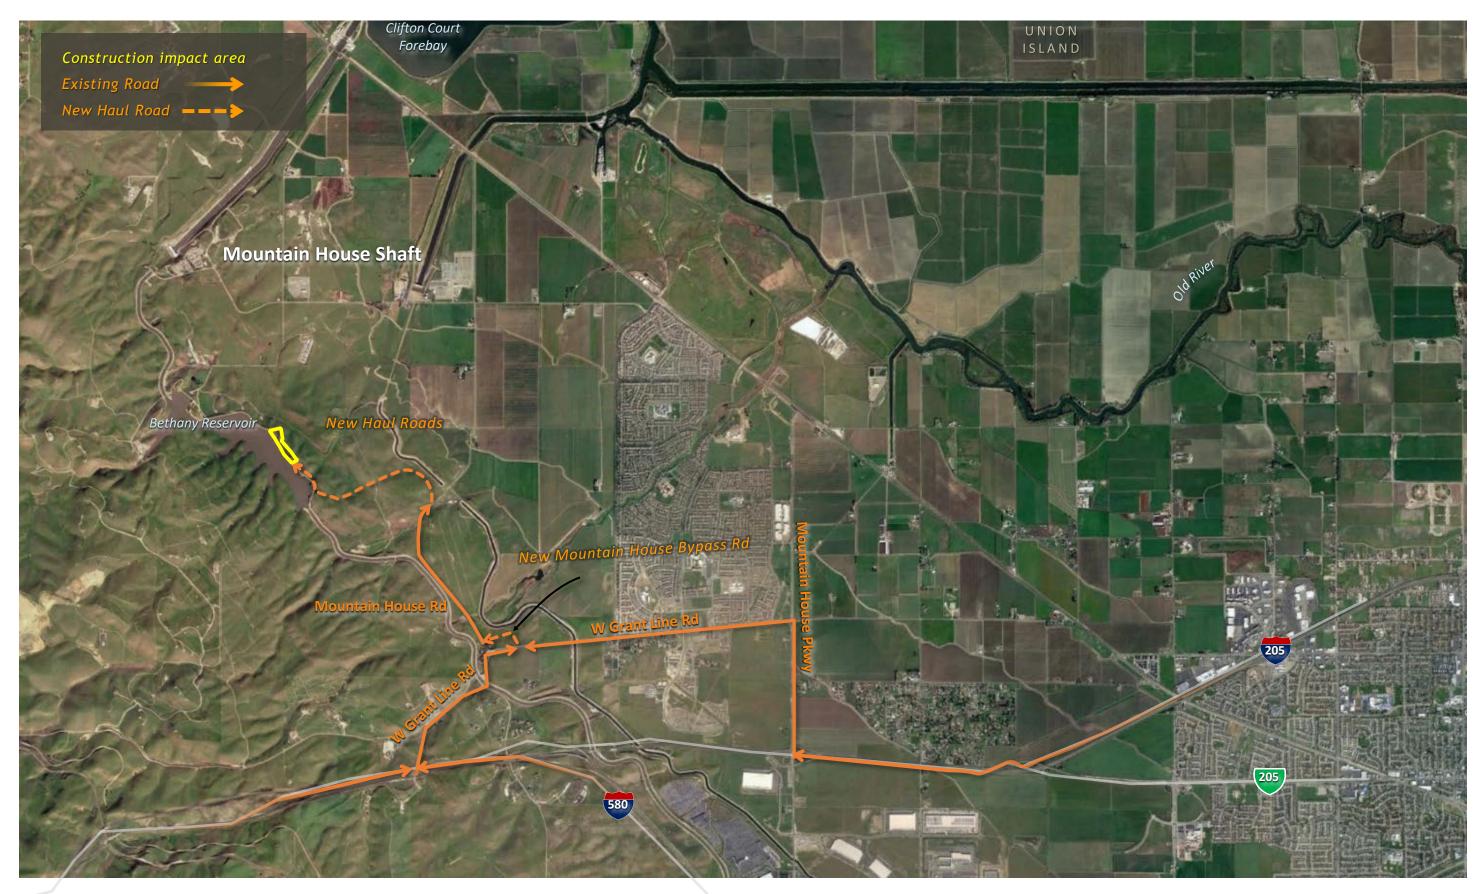

sin and Pumping Plant Site Photos



Photo taken from Kelso Road looking north

### **AUGUST 2021**

# Surge Basin and Pumping Plant Site Access Routes



# Bethany Reservoir Aqueduct Site Layout, Construction Impact Area



### **BETHANY ALTERNATIVE**

# **Bethany Reservoir Aqueduct Site Photos**





### BETHANY ALTERNATIVE

# **Bethany Reservoir Aqueduct Site Photos**





# Bethany Reservoir Aqueduct Site Access Routes



# Bethany Reservoir Discharge Structure Typical, Rendering



# Bethany Reservoir Discharge Structure Site Aerial, Construction Impact Area



# Bethany Reservoir Discharge Structure Site Layout, Construction Impact Area





### BETHANY ALTERNATIVE

# Bethany Reservoir Discharge Structure Site Photos







# Bethany Reservoir Discharge Structure Site Access Routes





# August 2021 **Revised Delta Conveyance Site Book**

NORTH INTAKES & SHAFTS

CENTRAL ALIGNMENT

EASTERN ALIGNMENT

SOUTHERN COMPLEX



### BETHANY ALTERNATIVE

**AUGUST 2021**