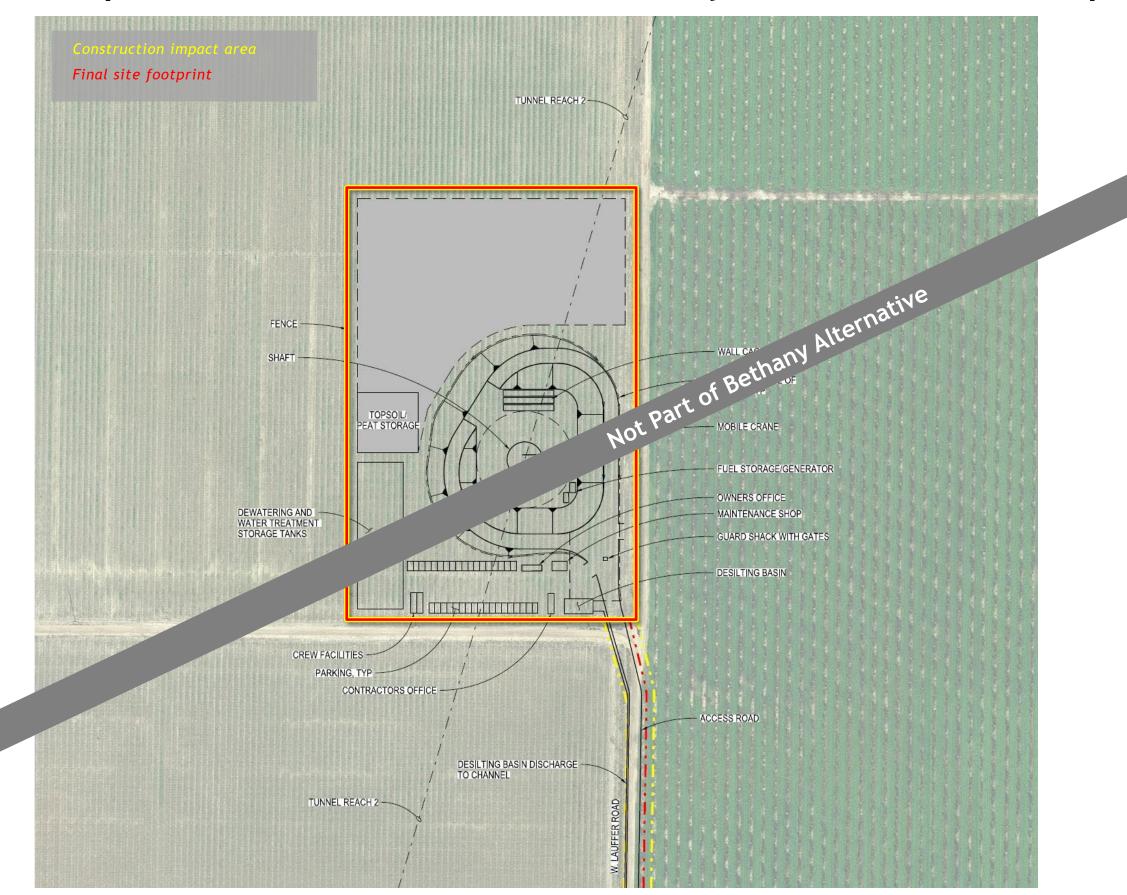

(Central & Eastern)



## Twin Cities Launch Shaft Site Layout, Construction Impact Area (Bethany)



#### NORTHERN SITES

### **Twin Cities Launch Shaft Site Photos**



Photo taken from East side Dierssen looking southeast

Photo taken from East side Dierssen looking northeast

### Twin Cities Launch Shaft Site Access Routes (Central & Eastern)



### Twin Cities Launch Shaft Site Access Routes (Bethany)



# **Central Alignment Shaft Sites**

#### CENTRAL ALTERNATIVE ALIGNMENT SITES

New Hope Tract Maintenance Shaft page 20

Mandeville Island Maintenance She Part of Bethany Alternative Not Part of Bethany Alternative



## New Hope Tract Maintenance Shaft Site Aerial, Construction Impact Area



### arber Rc

#### New Hope Tract Maintenance Shaft Site Layout, Construction Impact Area





#### CENTRAL ALTERNATIVE





#### Staten Island Maintenance Shaft Site Aerial, Construction Impact Area



#### Staten Island Maintenance Shaft Site Layout, Construction Impact Area







#### CENTRAL ALTERNATIVE



### Staten Island Maintenance Shaft Site Access Routes



#### Bouldin Island Launch Shaft Site Aerial, Construction Impact Area



### Bouldin Island Launch Shaft Site Aerial, Construction Impact Area



#### CENTRAL ALTERNATIVE





Photos taken from access road on Bouldin Island (corner of potential shaft location)

#### Bouldin Island Launch Shaft Site Access Routes



## Mandeville Island Maintenance Shaft Site Aerial, Construction Impact Area



# MEDFORD ISLAND

## Mandeville Island Maintenance Shaft Site Layout, Construction Impact Area



#### CENTRAL ALTERNATIVE