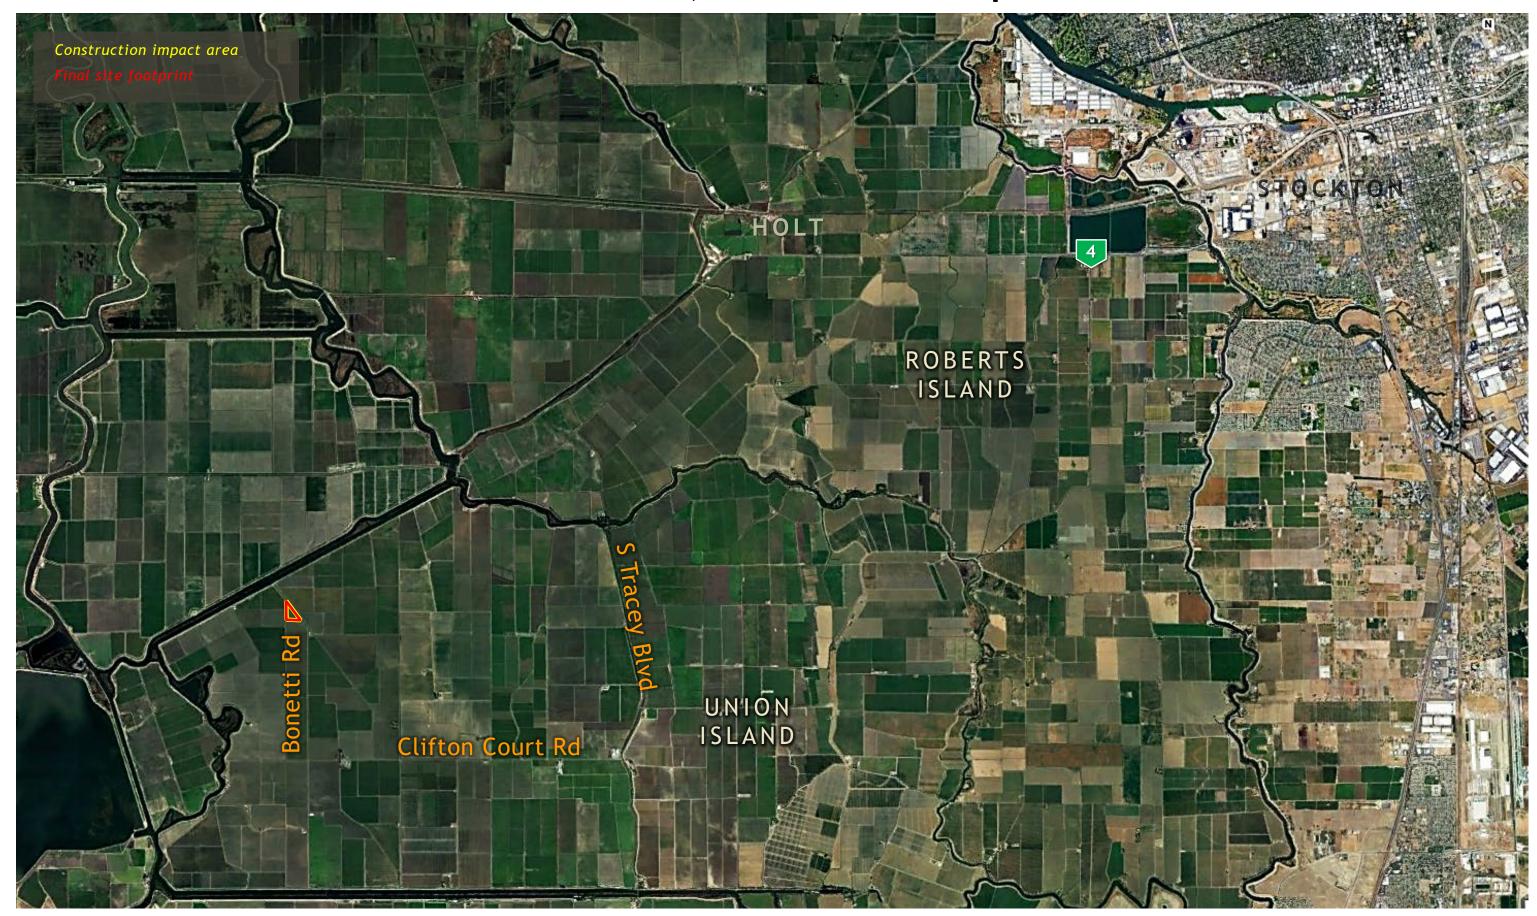

, Surge Basin and Reception Shaft page 90

Bethany Reservoir Aqueduct page 95

Bethany Reservoir Discharge Structure page 99

# Lower Roberts Island Launch Shaft Site Aerial, Construction Impact Area



# Lower Roberts Island Launch Shaft Site Layout, Construction Impact Area



### BETHANY ALTERNATIVE

# Lower Roberts Island Launch Shaft Site Photos







# Lower Roberts Island Launch Shaft Site Access Routes



# Upper Jones Maintenance Shaft Site Aerial, Construction Impact Area



# Upper Jones Maintenance Shaft Site Layout, Construction Impact Area





# Upper Jones Maintenance Shaft Site Photos



Photo taken from Bacon Island Road looking northeastern

# **Upper Jones Maintenance Shaft Site Access Routes**



# Union Island Maintenance Shaft Site Aerial, Construction Impact Area



# Union Island Maintenance Shaft Site Layout, Construction Impact Area



# Union Island Maintenance Shaft Site Photos



Photo taken from Bonetti Road looking southwest

Photo taken from Bonetti Road looking northwest

## Union Island Maintenance Shaft Site Access Routes



# Surge Basin and Pumping Plant Typical, Rendering



# Surge Basin and Pumping Plant Site Aerial, Construction Impact Area



### Surge Basin and Pumping Plant Site Layout, Construction Impact Area



### BETHANY ALTERNATIVE

# Surge Basin and Pumping Plant Site Photos



Photo taken from Kelso Road looking north

### **AUGUST 2021**

# Surge Basin and Pumping Plant Site Access Routes



# Bethany Reservoir Aqueduct Site Layout, Construction Impact Area



### **BETHANY ALTERNATIVE**

# **Bethany Reservoir Aqueduct