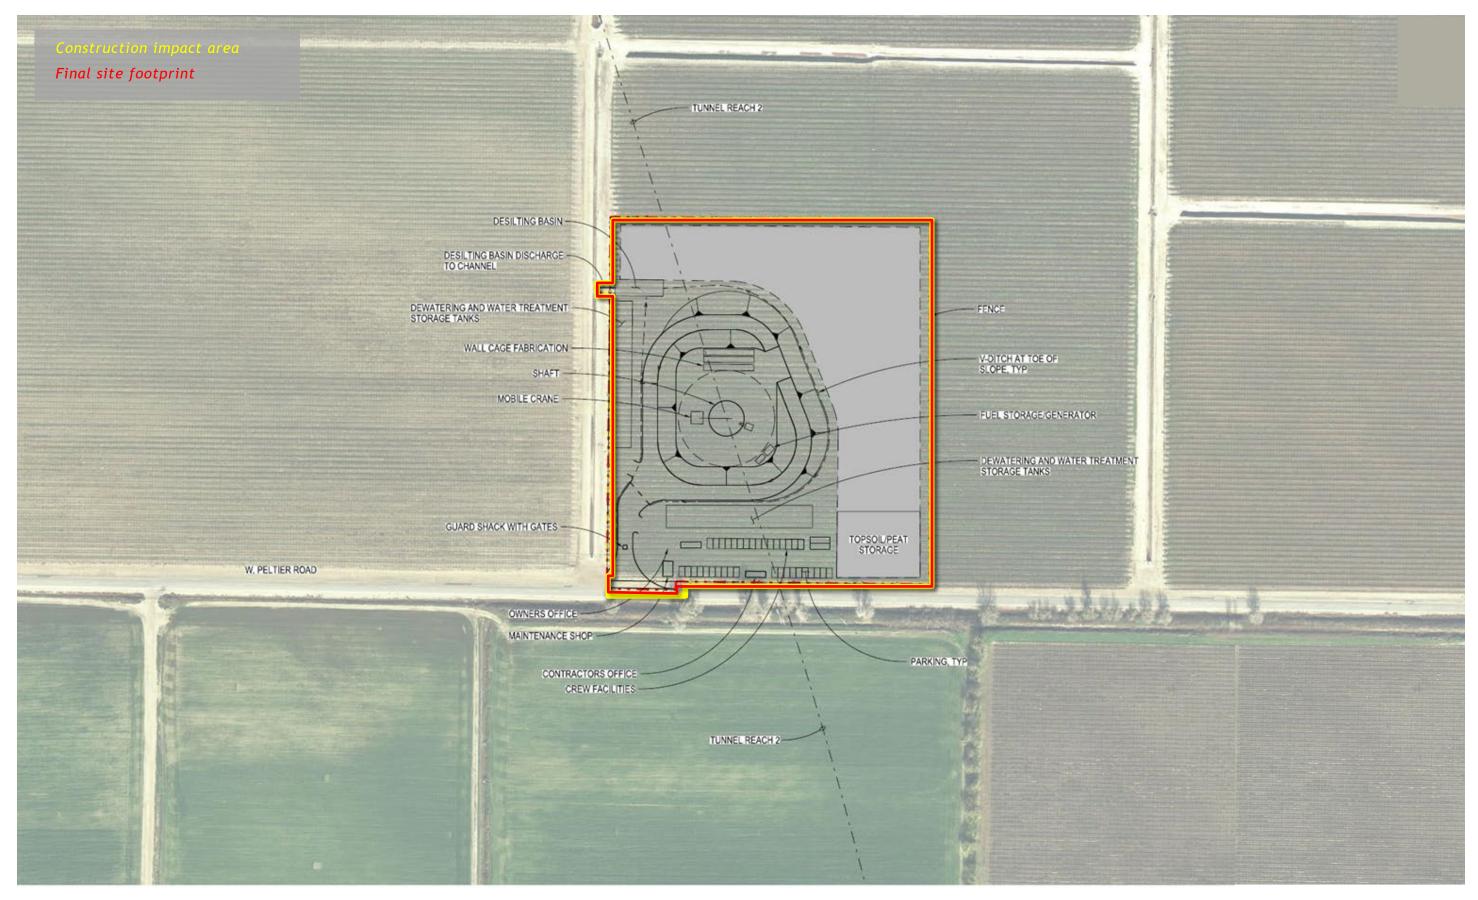

enance Shaft page 45
- Terminous Tract Reception Shaft page 49
- King Island Maintenance Shaft page 54
- Lower Roberts Island Launch/ Reception Shaft page 58
- **Upper Jones Tract Maintenance Shaft** page 62

#### \*Facilities within the Eastern Alignment that are also part of the Bethany Alternative (annotated November 2021)

# New Hope Tract Maintenance Shaft Site Aerial, Construction Impact Area



## New Hope Tract Maintenance Shaft Site Layout, Construction Impact Area



#### EASTERN ALTERNATIVE

## New Hope Tract Maintenance Shaft Site Photos



Photos taken from Blossom Road looking westward

## New Hope Tract Maintenance Shaft Site



## Canal Ranch Maintenance Shaft Site Aerial, Construction Impact Area



#### Canal Ranch Maintenance Shaft Site Layout, Construction Impact Area





#### **AUGUST 2021**

## Canal Ranch Maintenance Shaft Site Photos



Photo taken from Peltier Road looking eastward

#### Canal Ranch Maintenance Shaft Site Access Routes



#### Terminous Tract Reception Shaft Typical, Rendering



# Terminous Tract Reception Shaft Site Aerial, Construction Impact Area



## Terminous Tract Reception Shaft Site Layout, Construction Impact Area



#### EASTERN ALTERNATIVE

#### **Terminous Tract Reception Shaft Site Photos**





# Terminous Tract Reception Shaft Site Access Routes



## King Island Maintenance Shaft Site Aerial, Construction Impact Area



#### King Island Maintenance Shaft Site Layout, Construction Impact Area



#### EASTERN ALTERNATIVE

## King Island Maintenance Shaft Site Photos





Photos taken from W 8 Mile Rd looking north