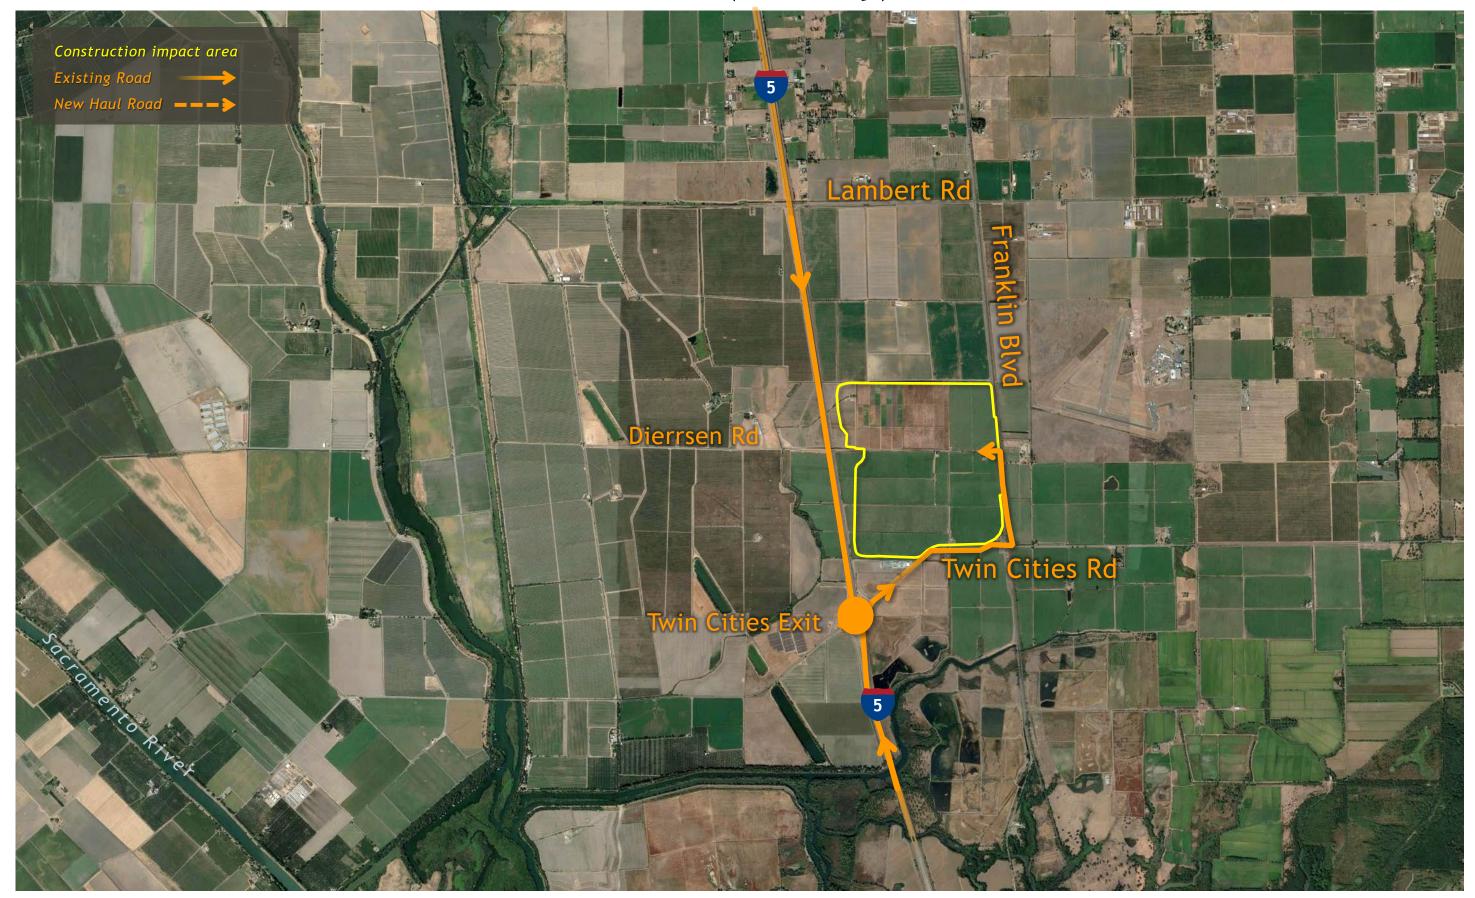

### Twin Cities Launch Shaft Site Access Routes (Central & Eastern)

### Twin Cities Launch Shaft Site Access Routes (Bethany)