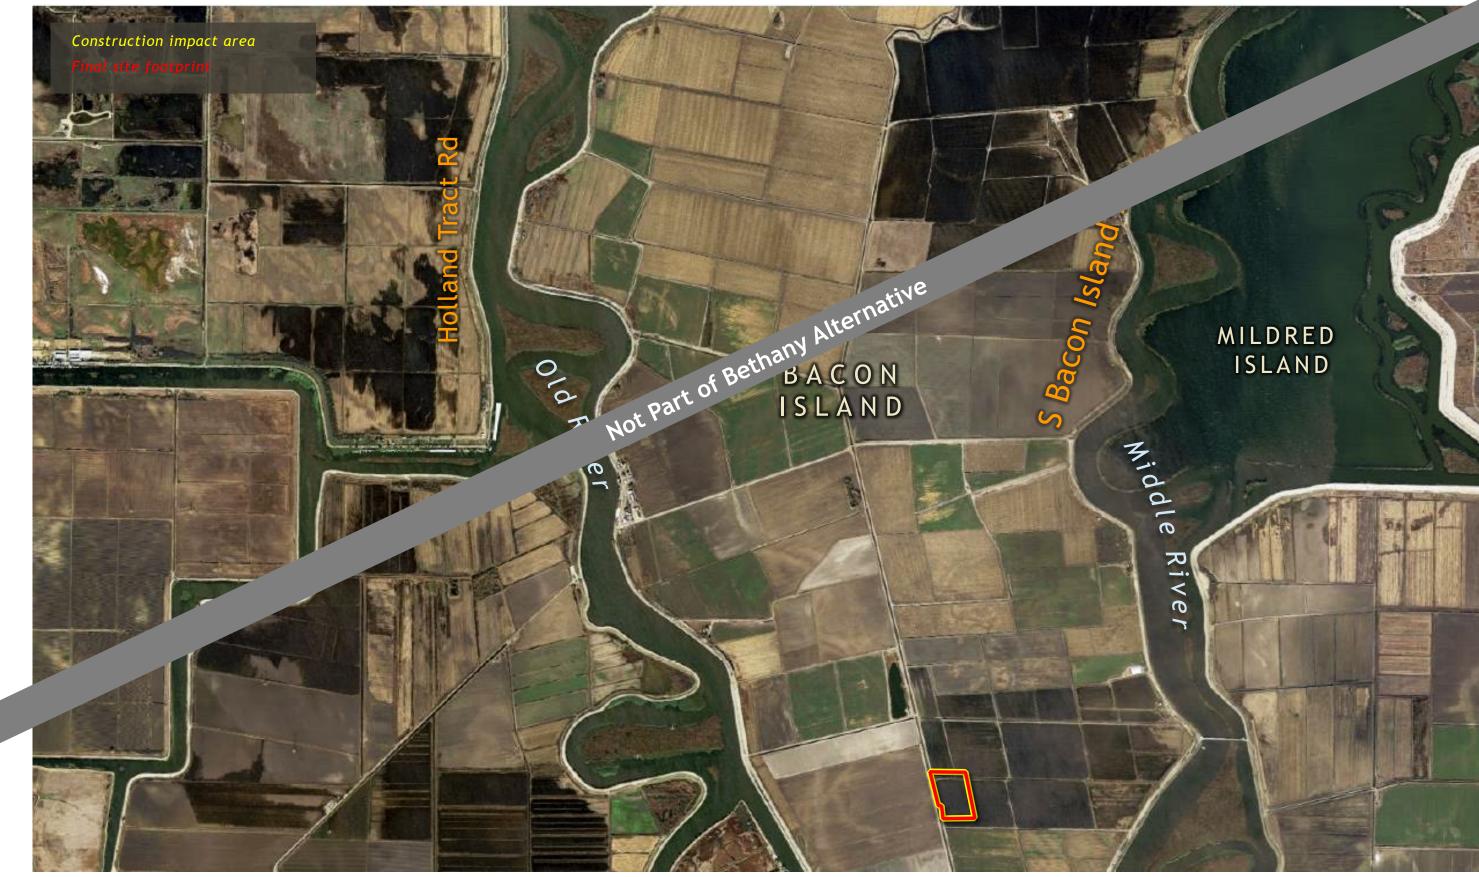

#### CENTRAL ALTERNATIVE



### Staten Island Maintenance Shaft Site Access Routes



#### Bouldin Island Launch Shaft Site Aerial, Construction Impact Area



### Bouldin Island Launch Shaft Site Aerial, Construction Impact Area



#### CENTRAL ALTERNATIVE





Photos taken from access road on Bouldin Island (corner of potential shaft location)

#### Bouldin Island Launch Shaft Site Access Routes



## Mandeville Island Maintenance Shaft Site Aerial, Construction Impact Area



# MEDFORD ISLAND

## Mandeville Island Maintenance Shaft Site Layout, Construction Impact Area



#### CENTRAL ALTERNATIVE

### Mandeville Island Maintenance Shaft Site Photos



#### Mandeville Island Maintenance Shaft Site Access Routes



#### Bacon Island Reception Shaft Site Aerial, Construction Impact Area



#### Bacon Island Reception Shaft Site Layout, Construction Impact Area



#### CENTRAL ALTERNATIVE



#### Bacon Island Reception Shaft Site Access Routes



# Eastern Alignment Shaft Sites



#### EASTERN ALTERNATIVE ALIGNMENT SITES

- New Hope Tract Maintenance Shaft page 41
- Canal Ranch Tract Maintenance Shaft page 45
- Terminous Tract Reception Shaft page 49
- King Island Maintenance Shaft page 54
- Lower Roberts Island Launch/ Reception Shaft page 58
- **Upper Jones Tract Maintenance Shaft** page 62

#### \*Facilities within the Eastern Alignment that are also part of the Bethany Alternative (annotated November 2021)

# New Hope Tract Maintenance Shaft Site Aerial, Construction Impact Area



## New Hope Tract Maintenance Shaft Site Layout, Construction Impact Area



#### EASTERN