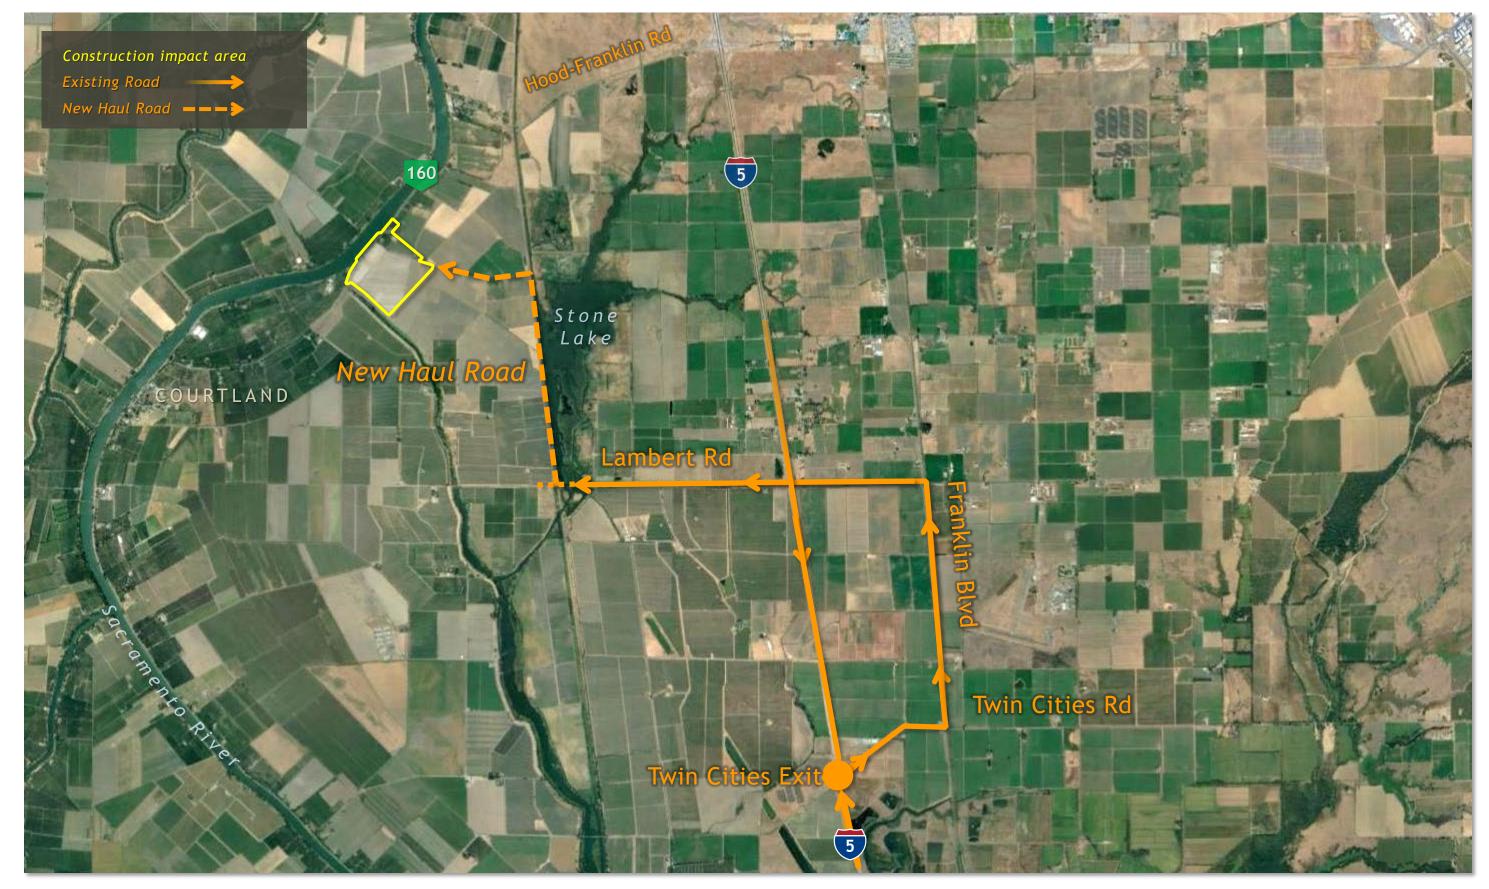

### Twin Cities Launch Shaft Site Aerial, Construction Impact Area

### Twin Cities Launch Shaft Site Access Routes (Central & Eastern)

### Twin Cities Launch Shaft Site Access Routes (Bethany)