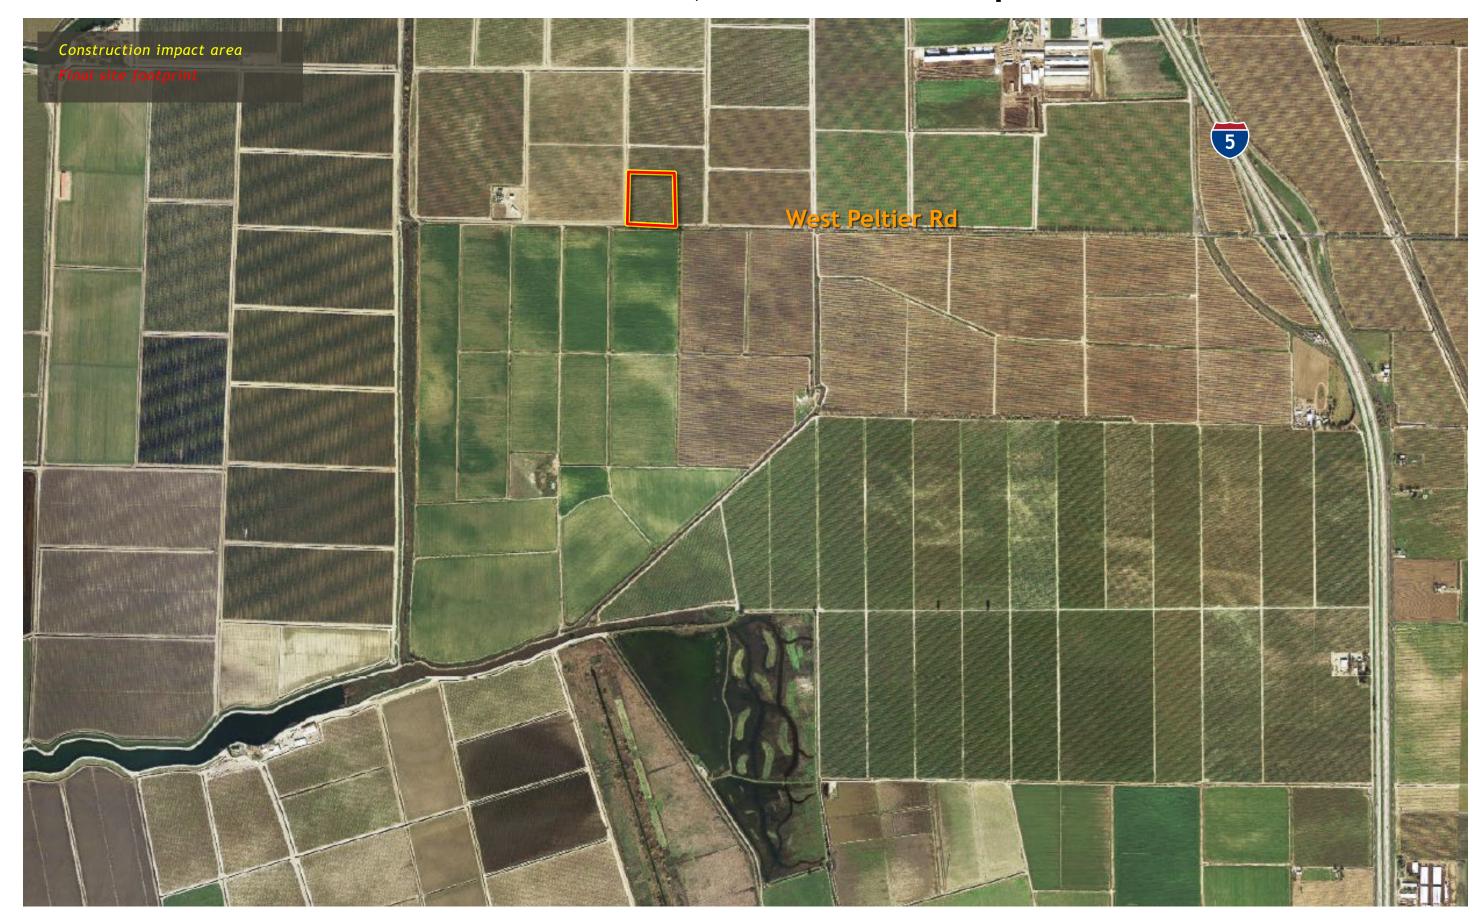

SITES

- New Hope Tract Maintenance Shaft page 41
- Canal Ranch Tract Maintenance Shaft page 45
- Terminous Tract Reception Shaft page 49
- King Island Maintenance Shaft page 54
- Lower Roberts Island Launch/ Reception Shaft page 58
- **Upper Jones Tract Maintenance Shaft** page 62

#### \*Facilities within the Eastern Alignment that are also part of the Bethany Alternative (annotated November 2021)

# New Hope Tract Maintenance Shaft Site Aerial, Construction Impact Area



## New Hope Tract Maintenance Shaft Site Layout, Construction Impact Area



#### EASTERN ALTERNATIVE

## New Hope Tract Maintenance Shaft Site Photos



Photos taken from Blossom Road looking westward

## New Hope Tract Maintenance Shaft Site



## Canal Ranch Maintenance Shaft Site Aerial, Construction Impact Area



#### Canal Ranch Maintenance Shaft Site Layout, Construction Impact Area





#### **AUGUST 2021**

## Canal Ranch Maintenance Shaft Site Photos



Photo taken from Peltier Road looking eastward

#### Canal Ranch Maintenance Shaft Site Access Routes



#### Terminous Tract Reception Shaft Typical, Rendering



# Terminous Tract Reception Shaft Site Aerial, Construction Impact Area



## Terminous Tract Reception Shaft Site Layout, Construction Impact Area



#### EASTERN ALTERNATIVE

#### **Terminous Tract Reception Shaft Site Photos**





# Terminous Tract Reception Shaft Site Access Routes



## King Island Maintenance Shaft Site Aerial, Construction Impact Area



#### King Island Maintenance Shaft Site Layout, Construction Impact Area



#### EASTERN ALTERNATIVE

## King Island Main