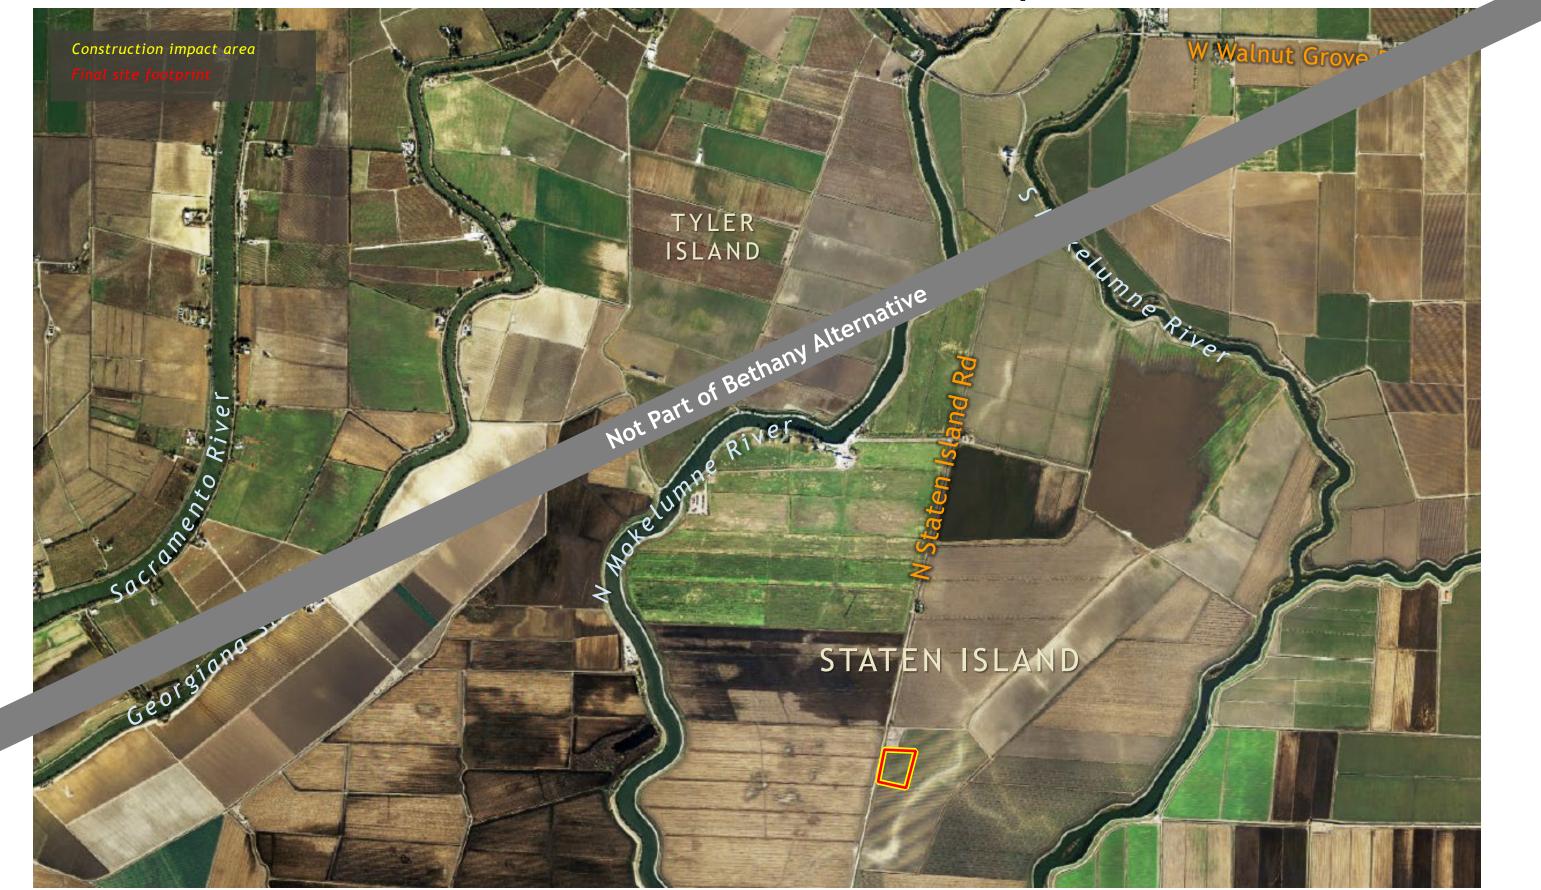

RTHERN SITES

### **Twin Cities Launch Shaft Site Photos**



Photo taken from East side Dierssen looking southeast

Photo taken from East side Dierssen looking northeast

### Twin Cities Launch Shaft Site Access Routes (Central & Eastern)



### Twin Cities Launch Shaft Site Access Routes (Bethany)



# **Central Alignment Shaft Sites**

#### CENTRAL ALTERNATIVE ALIGNMENT SITES

New Hope Tract Maintenance Shaft page 20

Mandeville Island Maintenance She Part of Bethany Alternative Not Part of Bethany Alternative



## New Hope Tract Maintenance Shaft Site Aerial, Construction Impact Area



### arber Rc

#### New Hope Tract Maintenance Shaft Site Layout, Construction Impact Area





#### CENTRAL ALTERNATIVE





#### Staten Island Maintenance Shaft Site Aerial, Construction Impact Area



#### Staten Island Maintenance Shaft Site Layout, Construction Impact Area







#### CENTRAL ALTERNATIVE



### Staten Island Maintenance Shaft Site Access Routes



#### Bouldin Island Launch Shaft Site Aerial, Construction Impact Area



### Bouldin Island Launch Shaft Site Aerial, Construction Impact Area



#### CENTRAL ALTERNATIVE





Photos taken from access road on Bouldin Island (corner of potential shaft location)

#### Bouldin Island Launch Shaft Site Access Routes



## Mandeville Island Maintenance Shaft Site Aerial, Construction Impact Area



# MEDFORD ISLAND

## Mandeville Island Maintenance Shaft Site Layout, Construction Impact Area



#### CENTRAL ALTERNATIVE

### Mandeville Island Maintenance Shaft Site Photos



#### Mandeville Island Maintenance Shaft Site Access