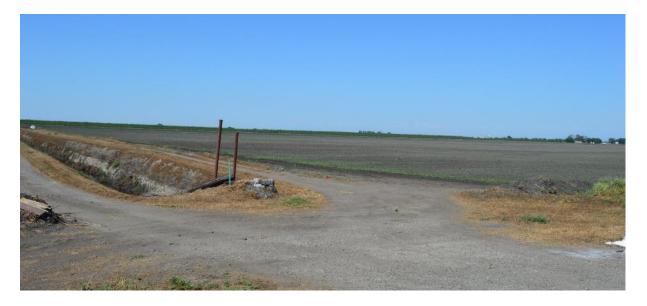

## King Island Maintenance Shaft Site Photos

Photos taken from W 8 Mile Rd looking north