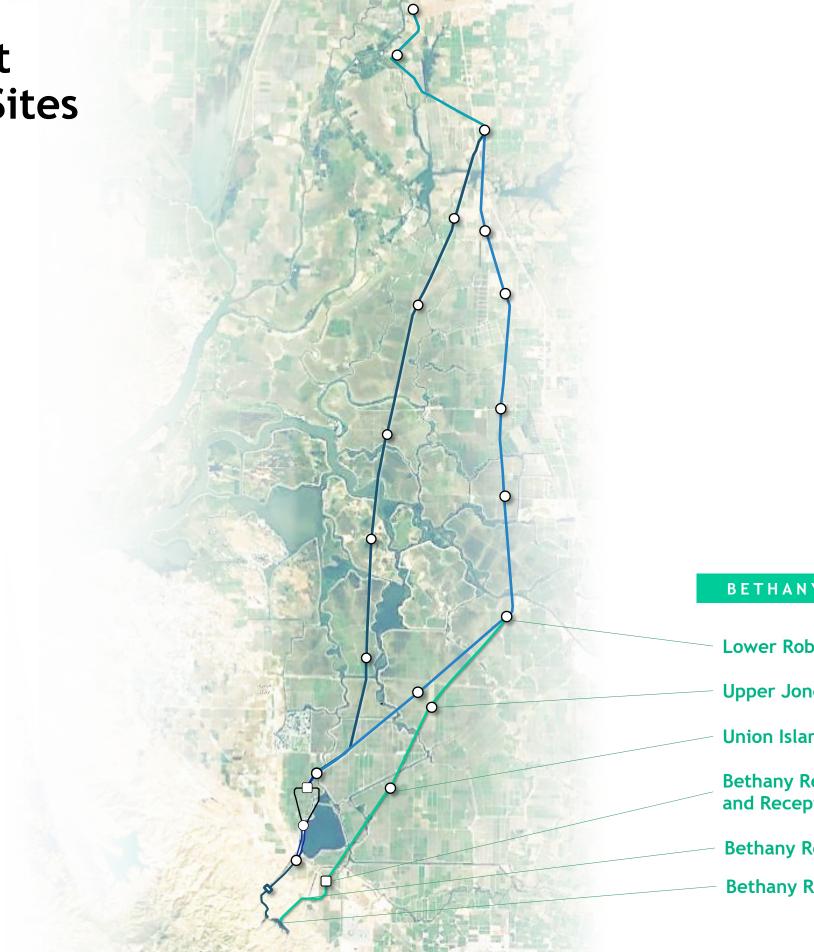

#### BETHANY ALTERNATIVE ALIGNMENT SITES

- Lower Roberts Island Launch Shaft page 78
- Upper Jones Tract Maintenance Shaft page 82
- Union Island Maintenance Shaft page 86
- Bethany Reservoir Pump Station, Surge Basin and Reception Shaft page 90
- Bethany Reservoir Aqueduct page 95
- Bethany Reservoir Discharge Structure page 99

### BETHANY ALTERNATIVE ALIGNMENT SITES

Lower Roberts Island Launch Shaft page 78

Upper Jones Tract Maintenance Shaft page 82

Union Island Maintenance Shaft page 86

Bethany Reservoir Pump Station, Surge Basin and Reception Shaft page 90

Bethany Reservoir Aqueduct page 95

Bethany Reservoir Discharge Structure page 99