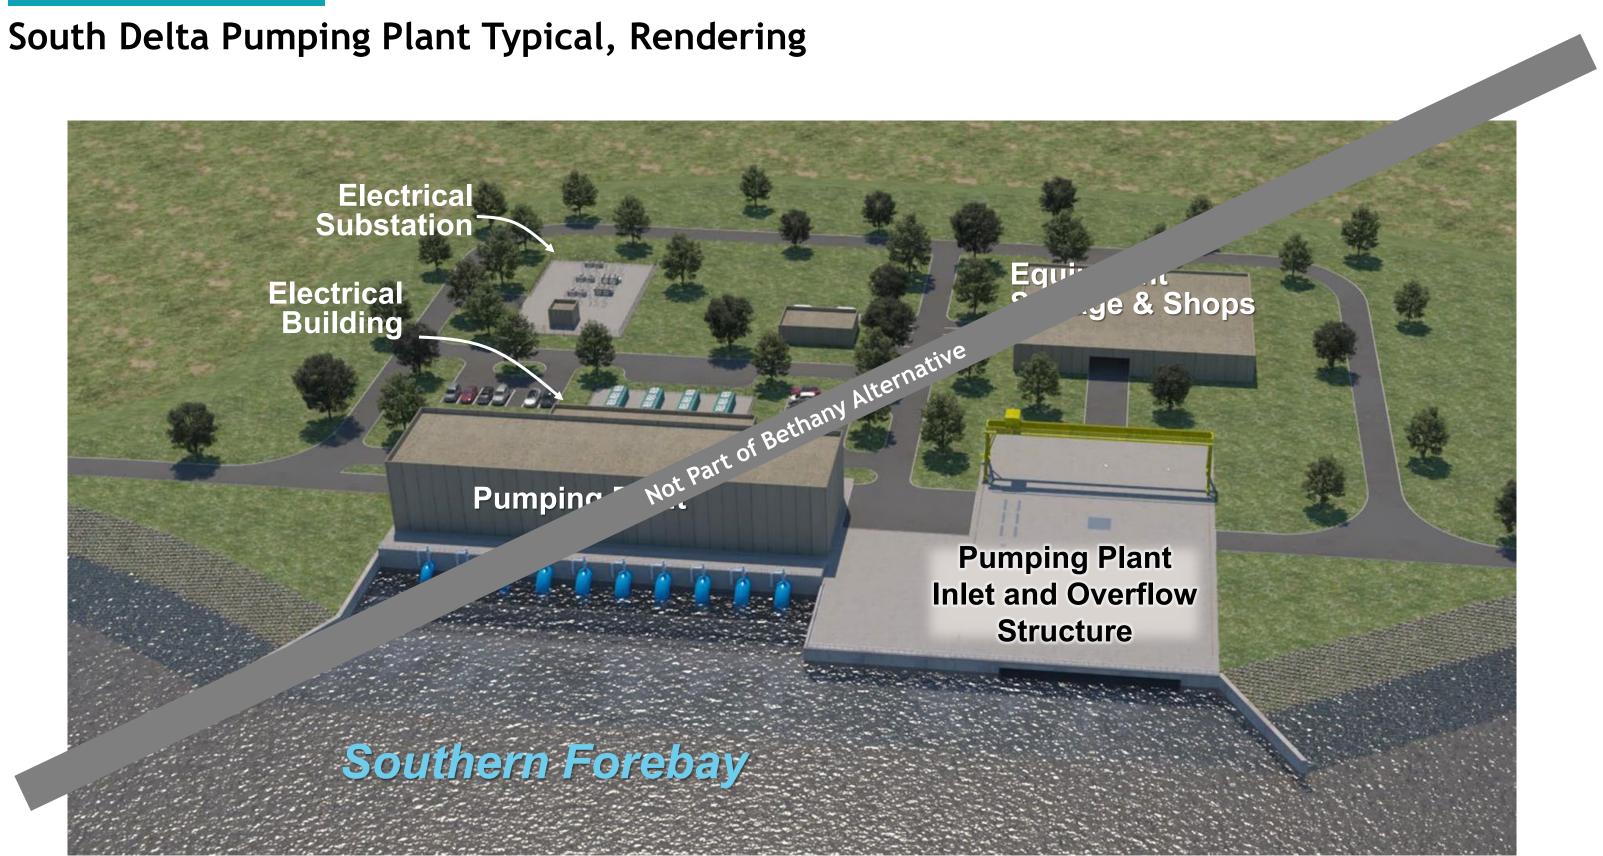

Roberts Island Launch Shaft Site Aerial, Construction Impact Area



## Lower Roberts Island Launch Shaft Site Layout, Construction Impact Area





#### Lower Roberts Island Launch Shaft Site Access Routes



#### Upper Jones Maintenance Shaft Site Aerial, Construction Impact Area



## Upper Jones Maintenance Shaft Site Layout, Construction Impact Area



#### EASTERN ALTERNATIVE



Photo taken from Bacon Island Road looking eastward

#### **Upper Jones Maintenance Shaft Site Access Routes**



# Southern Complex

#### SOUTHERN ALTERNATIVE SITE

Southern Forebay Facilities page 67

South Delta Outlet & Control Structure page 69

Southern Complex Launch South Delta Pump

Not Part of Bethany Alternative

CA Aqu Harvey O. Banks Pum



#### Southern Forebay Facilities Typical, Rendering





#### South Delta Outlet and Control Structure Typical, Rendering



#### Southern Forebay Facilities & S Delta Flow Control Facilities Site Aerial, Construction Impact Area





CONEY



## South Delta Outlet & Control Structure Site Layout, Construction Impact Area



### SOUTHERN COMPLEX

# Southern Forebay Facilities Site Photos



Photos taken from Clifton Court Rd looking north



Photo taken from Hwy 4 looking south

# South Delta Outlet and Control Structure Site Photos



Photos taken from N Bruns Way looking north

# Southern Forebay Facilities & S Delta Flow Control Facilities Site Access Routes



# **Bethany Alignment** Facilities & Shaft Sites



### BETHANY ALTERNATIVE ALIGNMENT SITES

Lower Roberts Island Launch Shaft page 78

Upper Jones Tract Maintenance Shaft page 82

U