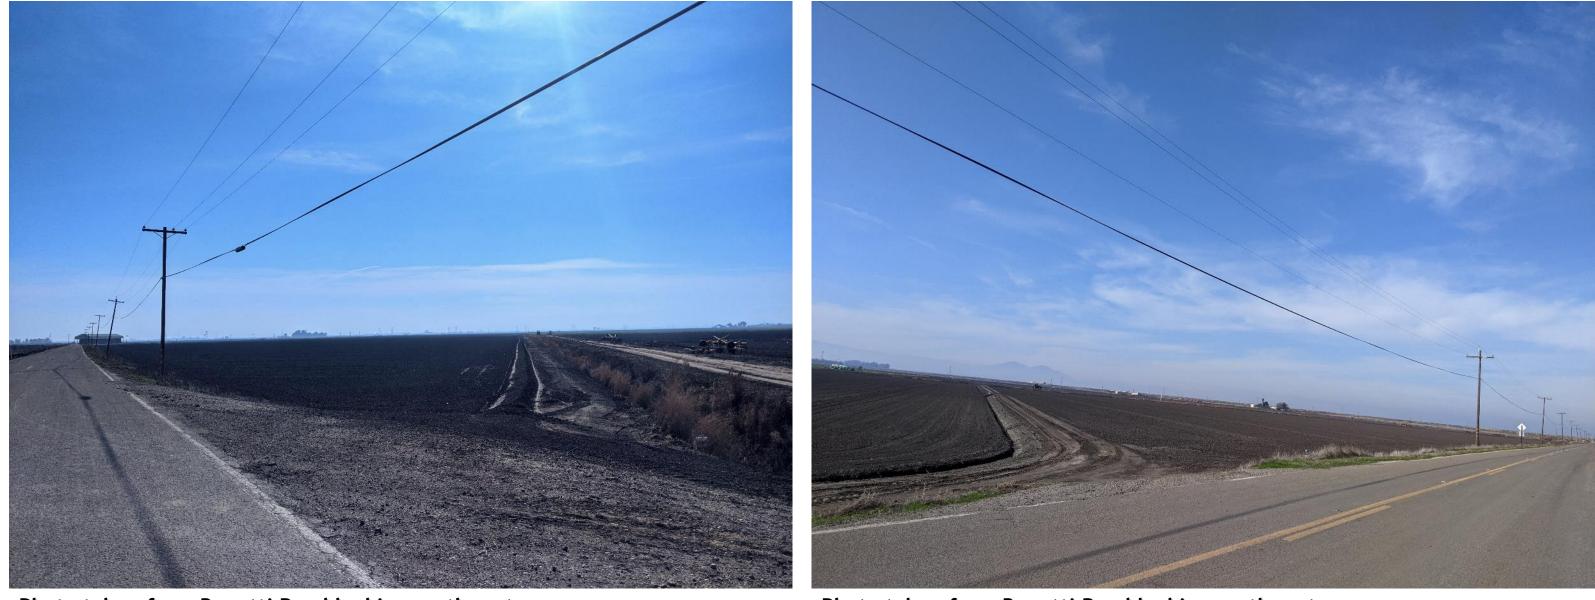

# Union Island Maintenance Shaft Site Photos

Photo taken from Bonetti Road looking southwest

Photo taken from Bonetti Road looking northwest