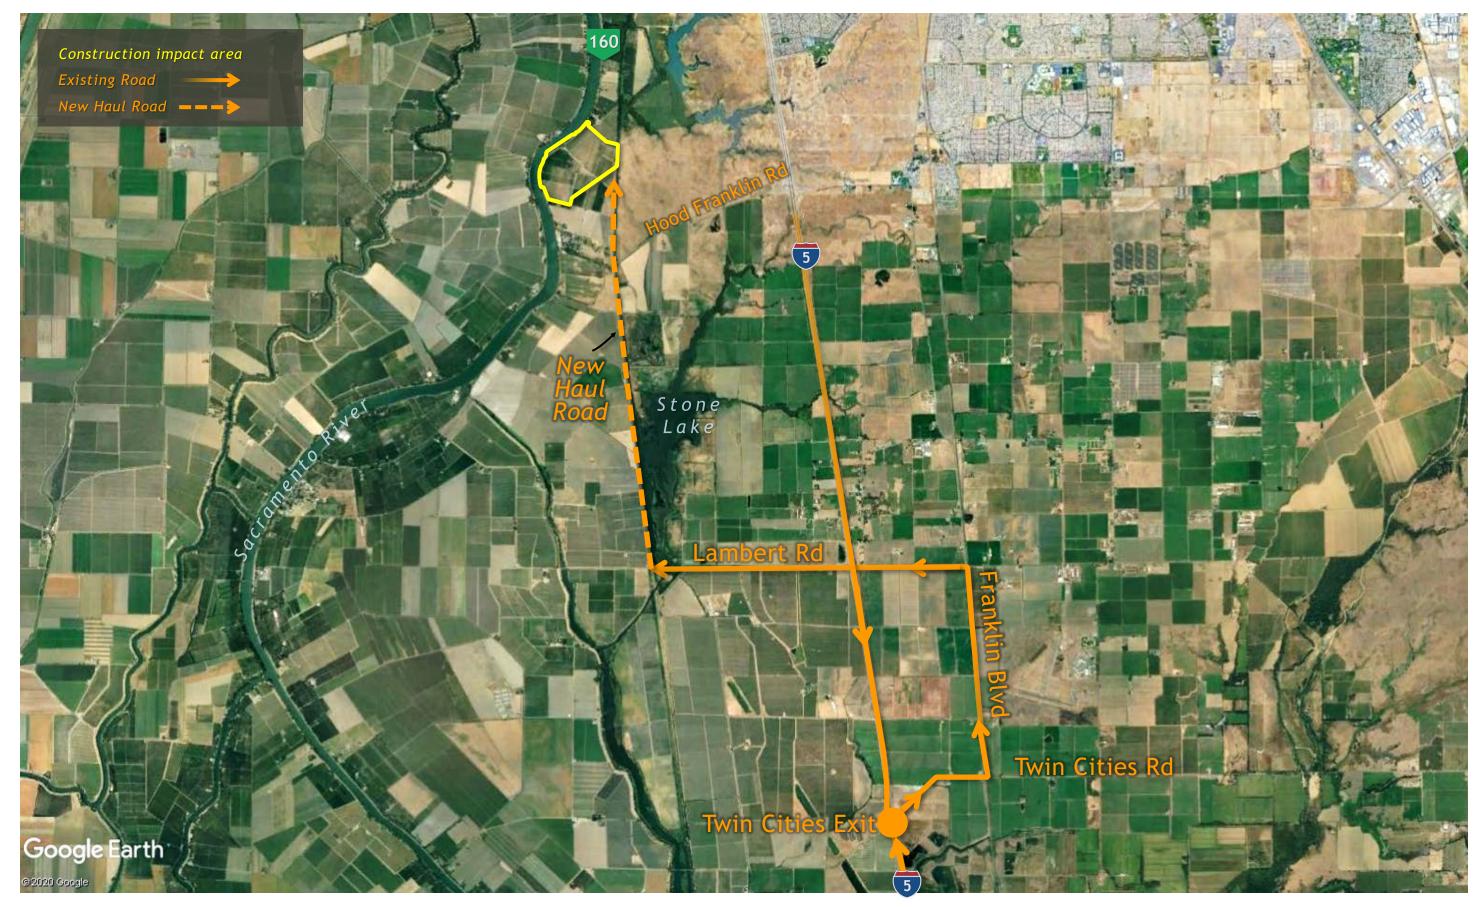

t Reception Shaft page 49
- King Island Maintenance Shaft page 54
- Lower Roberts Island Launch/ Reception Shaft page 58
- **Upper Jones Tract Maintenance Shaft** page 62

#### BETHANY ALTERNATIVE ALIGNMENT SITES

- Lower Roberts Island Launch Shaft page 78
- Upper Jones Tract Maintenance Shaft page 82
- Union Island Maintenance Shaft page 86
- Bethany Reservoir Pump Station, Surge Basin and Reception Shaft page 90
- Bethany Reservoir Aqueduct page 95
- Bethany Reservoir Discharge Structure page 99

# **Northern Intakes** & Shaft Sites

Intake 3 page 3 Intake 5 page 7

Twin Cities Launch Shaft page 12

NORTHERN SITES

## Intake 3 Site Aerial, Construction Impact Area



### Intake 3 Site Layout, Construction Impact Area



## Intake 3 Site Photos









#### Intake 3 Site Access Routes



NORTHERN SITES

## Intake Typical, Rendering



Disclaimer: These pages are for Stakeholder Engagement Committee discussion purposes only. They do not represent a decision by the DCA or DWR. Final decisions about the project will be made by DWR and will NOT be made until the concluding stages of the CEQA process.

For illustrative purposes only

### Intake 5 Site Aerial, Construction Impact Area



### Intake 5 Site Layout, Construction Impact Area



## Intake 5 Site Photos







#### **Intake 5 Site Access Routes**



## Twin Cities Launch Shaft Site Typical, Rendering



### Twin Cities Launch Shaft Site Aerial, Construction Impact Area



### Twin Cities Launch Shaft Site Layout, Construction Impact Area (Central & Eastern)



## Twin Cities Launch Shaft Site Layout, Construction Im