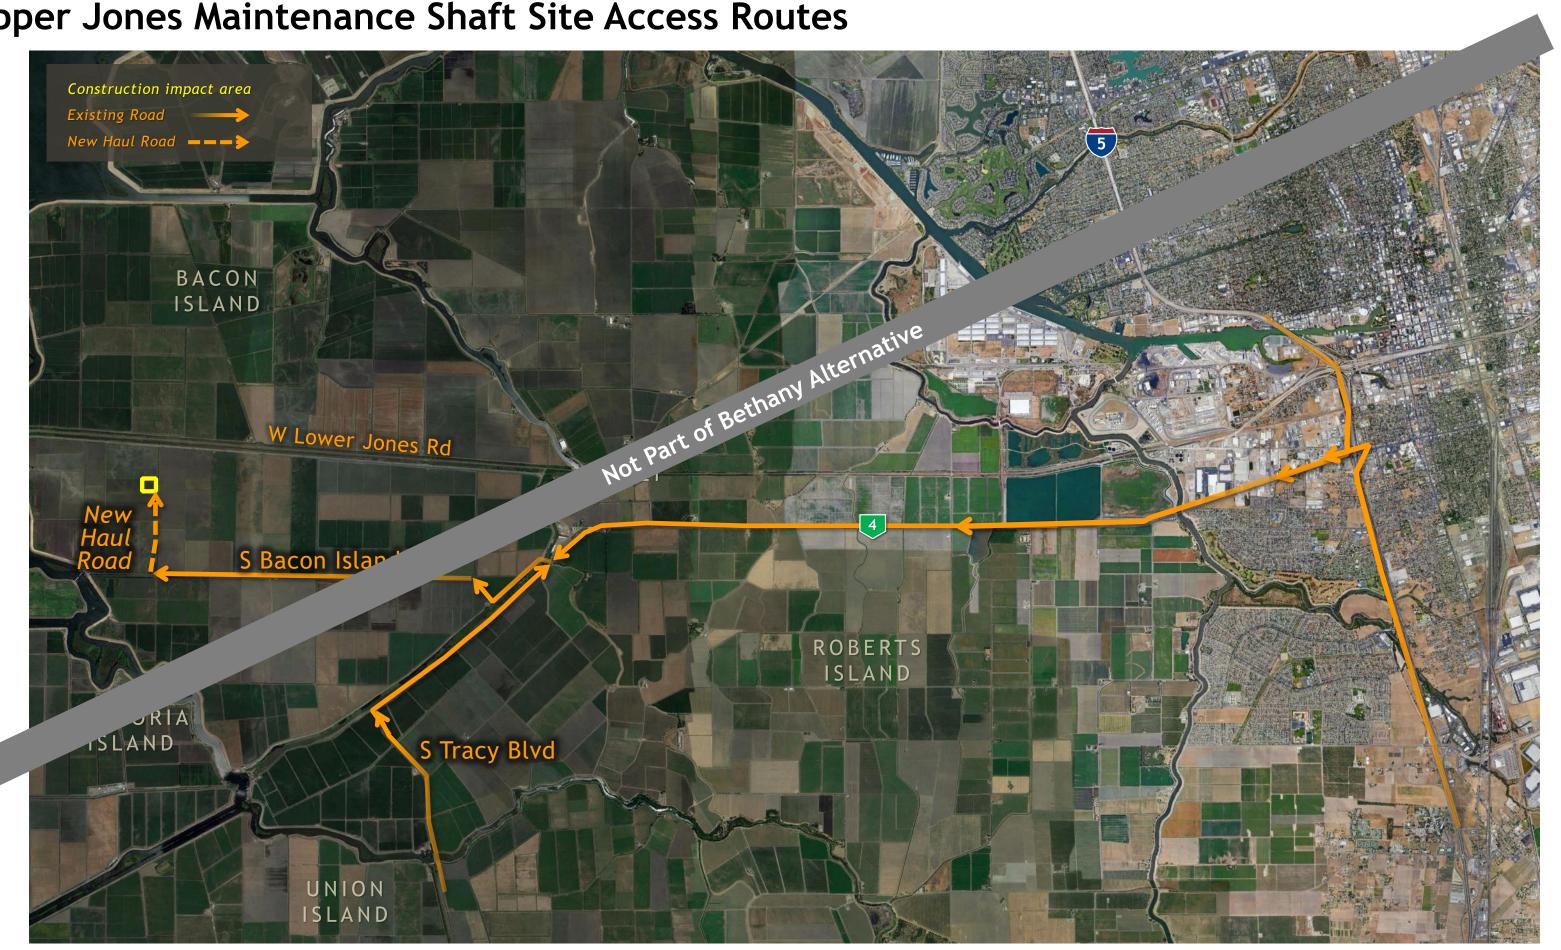

#### **Upper Jones Maintenance Shaft Site Access Routes**

# **Upper Jones Maintenance Shaft Site Access Routes**