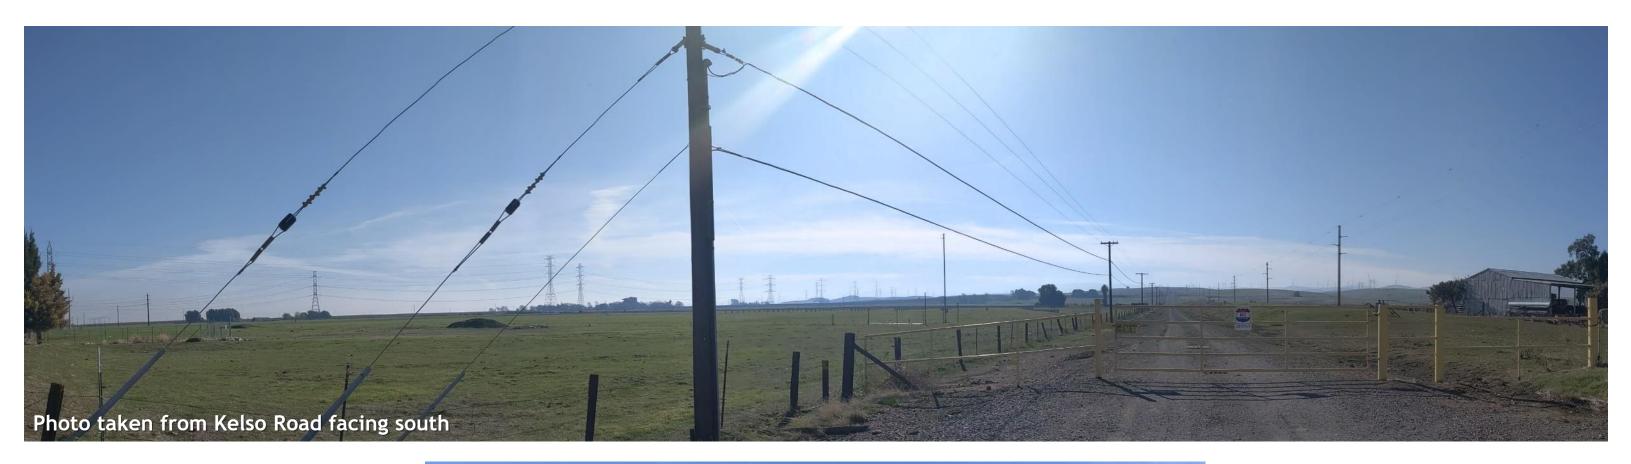

# Surge Basin and Pumping Plant Site Photos

Photo taken from Kelso Road looking north

### **AUGUST 2021**