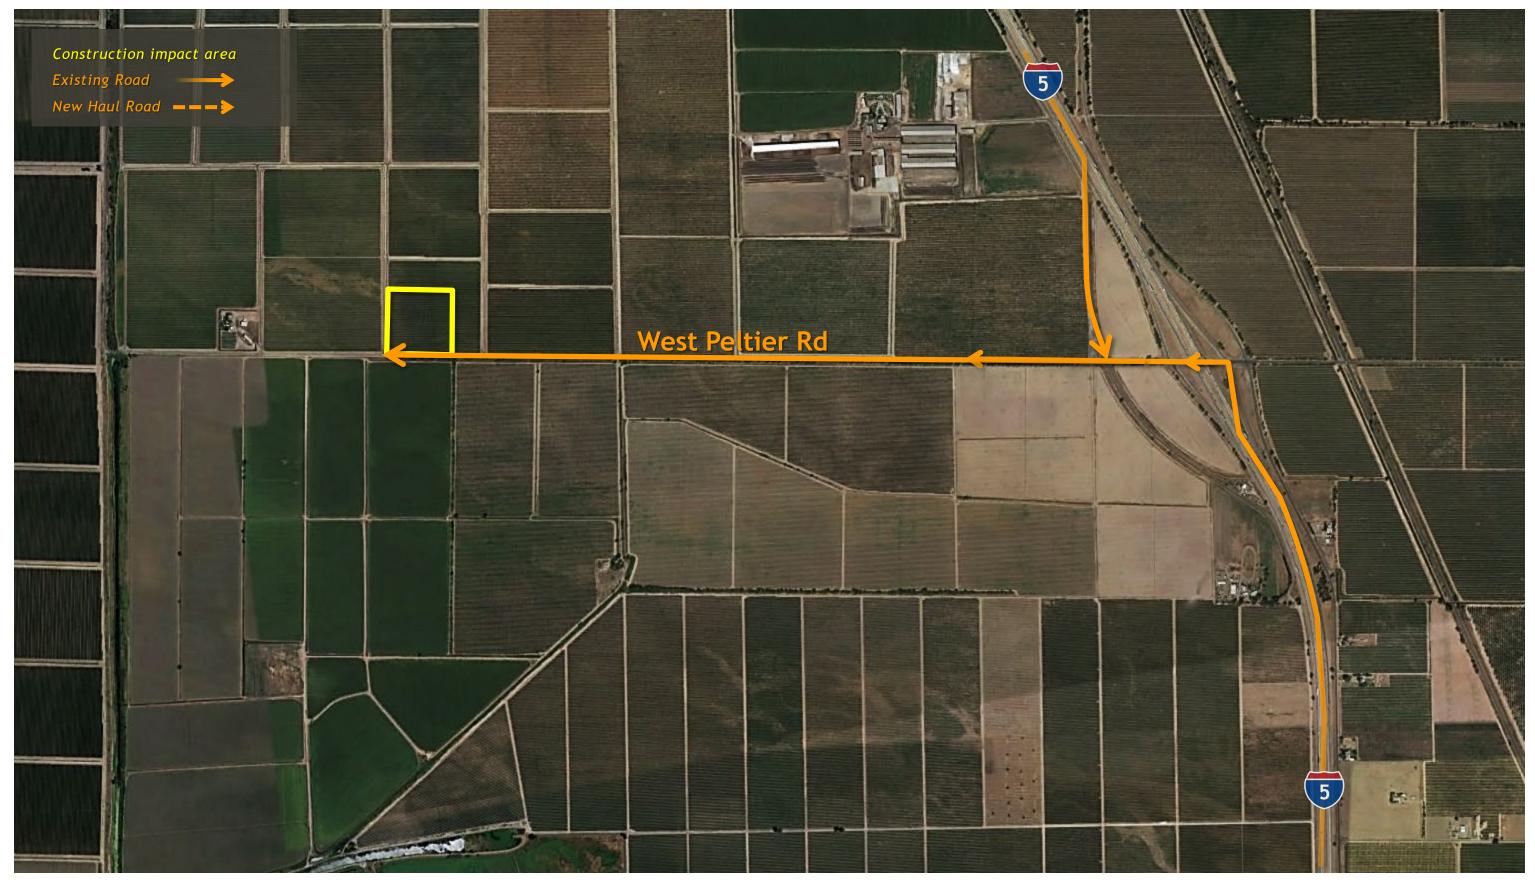

ct Maintenance Shaft** page 62

#### \*Facilities within the Eastern Alignment that are also part of the Bethany Alternative (annotated November 2021)

# New Hope Tract Maintenance Shaft Site Aerial, Construction Impact Area



## New Hope Tract Maintenance Shaft Site Layout, Construction Impact Area



#### EASTERN ALTERNATIVE

## New Hope Tract Maintenance Shaft Site Photos



Photos taken from Blossom Road looking westward

## New Hope Tract Maintenance Shaft Site



## Canal Ranch Maintenance Shaft Site Aerial, Construction Impact Area



#### Canal Ranch Maintenance Shaft Site Layout, Construction Impact Area





#### **AUGUST 2021**

## Canal Ranch Maintenance Shaft Site Photos



Photo taken from Peltier Road looking eastward

#### Canal Ranch Maintenance Shaft Site Access Routes



#### Terminous Tract Reception Shaft Typical, Rendering



# Terminous Tract Reception Shaft Site Aerial, Construction Impact Area



## Terminous Tract Reception Shaft Site Layout, Construction Impact Area



#### EASTERN ALTERNATIVE

#### **Terminous Tract Reception Shaft Site Photos**





# Terminous Tract Reception Shaft Site Access Routes



## King Island Maintenance Shaft Site Aerial, Construction Impact Area



#### King Island Maintenance Shaft Site Layout, Construction Impact Area



#### EASTERN ALTERNATIVE

## King Island Maintenance Shaft Site Photos





Photos taken from W 8 Mile Rd looking north

## King Island Maintenance Shaft Site Access Routes



## Lower Roberts Island Launch Shaft Site Aerial, Construction Impact Area



## Lower Roberts Island Launch Shaft Site La