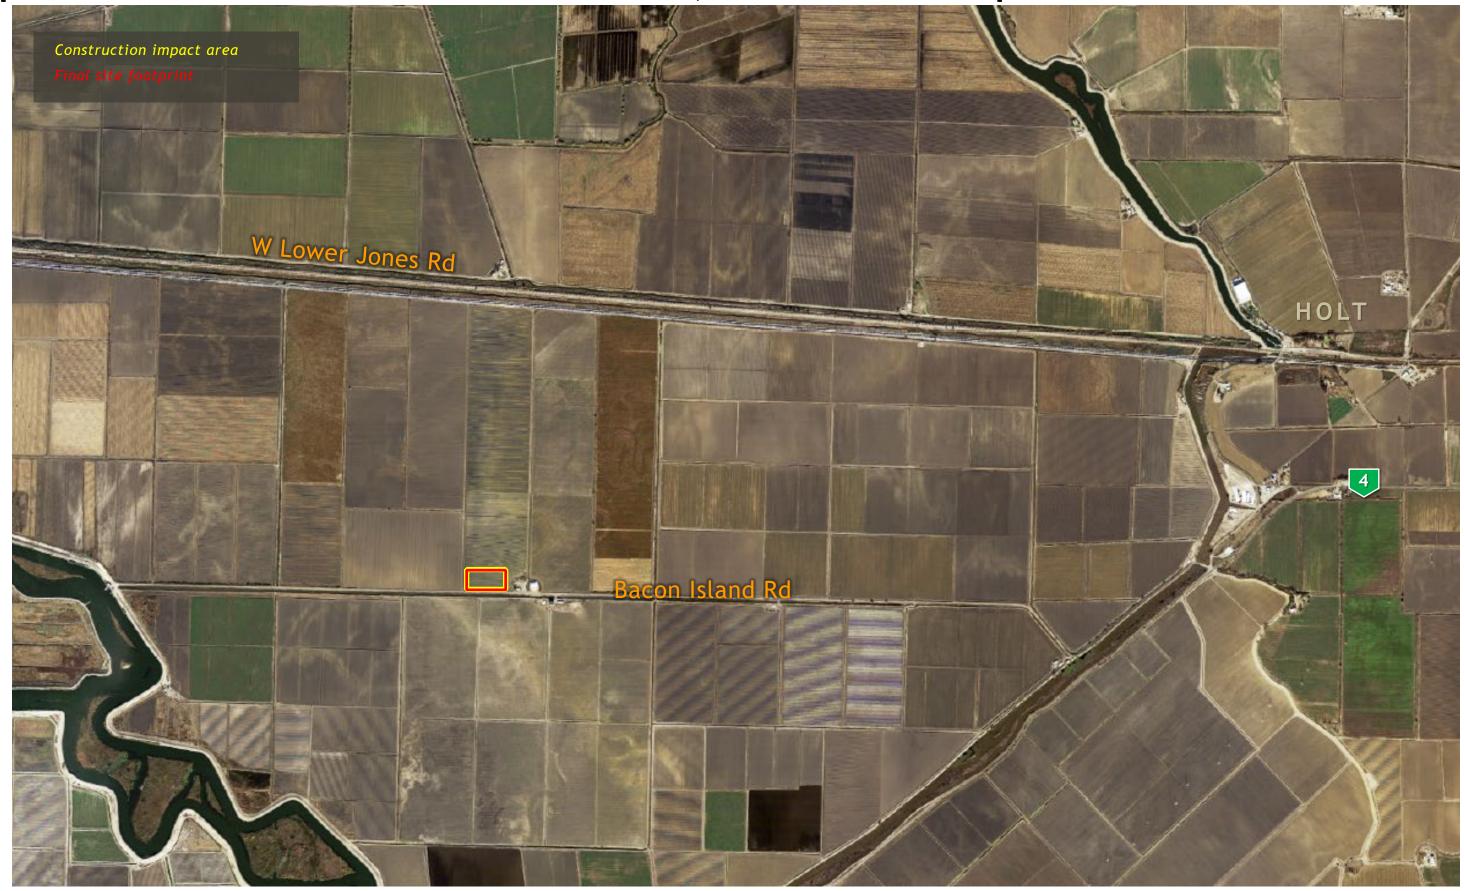

ies & S Delta Flow Control Facilities Site Access Routes



# **Bethany Alignment** Facilities & Shaft Sites



### BETHANY ALTERNATIVE ALIGNMENT SITES

Lower Roberts Island Launch Shaft page 78

Upper Jones Tract Maintenance Shaft page 82

Union Island Maintenance Shaft page 86

Bethany Reservoir Pump Station, Surge Basin and Reception Shaft page 90

Bethany Reservoir Aqueduct page 95

Bethany Reservoir Discharge Structure page 99

# Lower Roberts Island Launch Shaft Site Aerial, Construction Impact Area



# Lower Roberts Island Launch Shaft Site Layout, Construction Impact Area



### BETHANY ALTERNATIVE

# Lower Roberts Island Launch Shaft Site Photos







# Lower Roberts Island Launch Shaft Site Access Routes



# Upper Jones Maintenance Shaft Site Aerial, Construction Impact Area



# Upper Jones Maintenance Shaft Site Layout, Construction Impact Area





# Upper Jones Maintenance Shaft Site Photos



Photo taken from Bacon Island Road looking northeastern

# **Upper Jones Maintenance Shaft Site Access Routes**



# Union Island Maintenance Shaft Site Aerial, Construction Impact Area



# Union Island Maintenance Shaft Site Layout, Construction Impact Area



# Union Island Maintenance Shaft Site Photos



Photo taken from Bonetti Road looking southwest

Photo taken from Bonetti Road looking northwest

## Union Island Maintenance Shaft Site Access Routes



# Surge Basin and Pumping Plant Typical, Rendering



# Surge Basin and Pumping Plant Site Aerial, Construction Impact Area



### Surge Basin and Pumping Plant Site Layout, Construction Impact Area



### BETHA