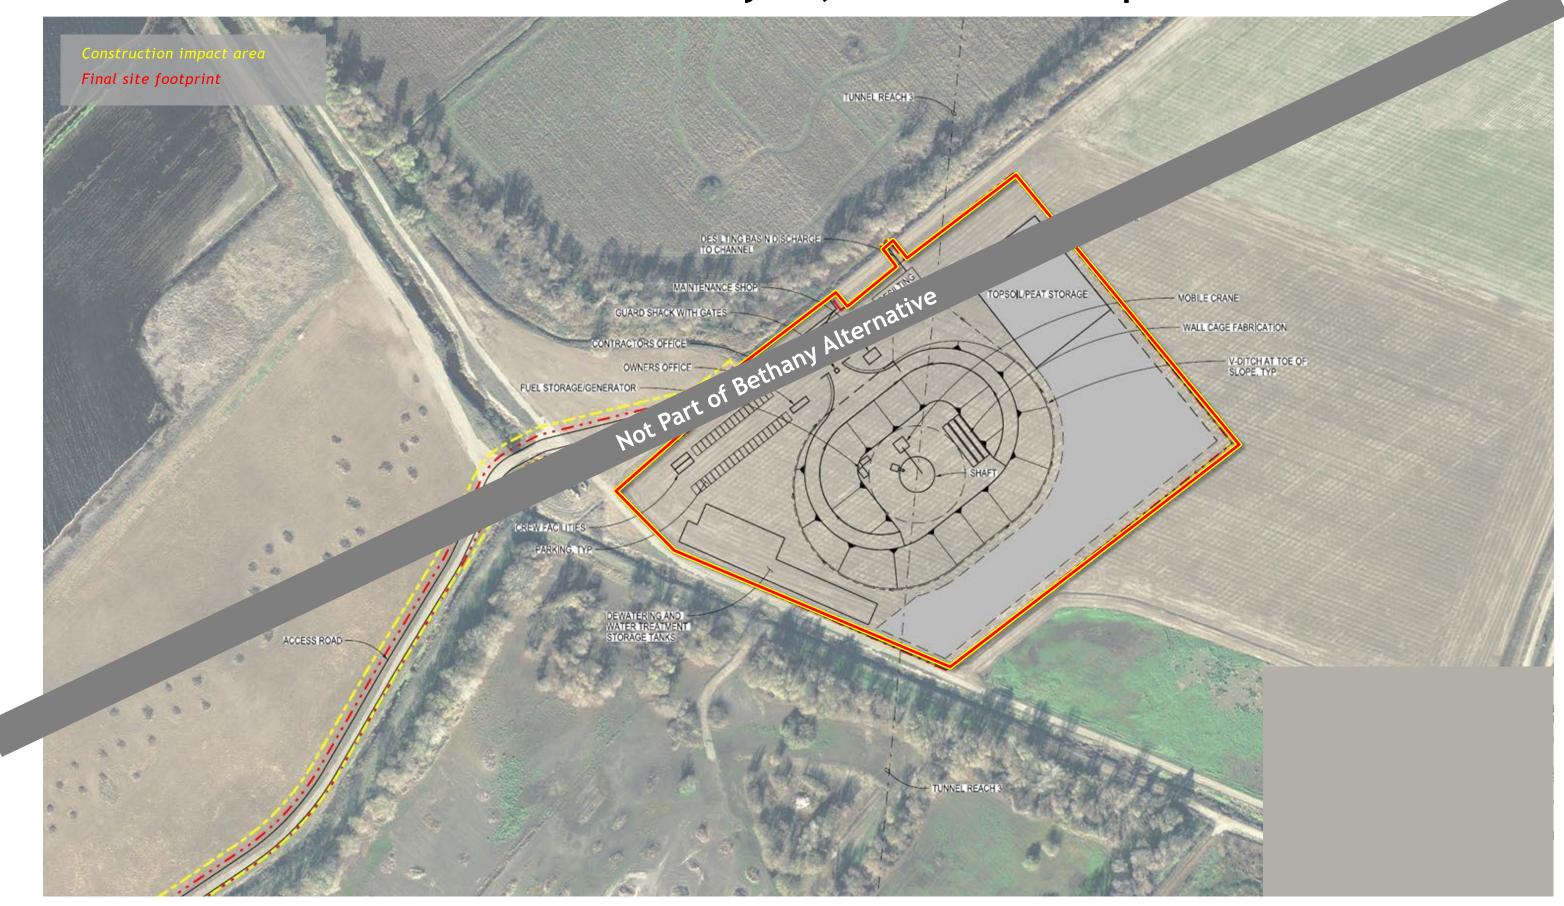

Construction Impact Area





#### CENTRAL ALTERNATIVE





#### Staten Island Maintenance Shaft Site Aerial, Construction Impact Area



#### Staten Island Maintenance Shaft Site Layout, Construction Impact Area







#### CENTRAL ALTERNATIVE



### Staten Island Maintenance Shaft Site Access Routes



#### Bouldin Island Launch Shaft Site Aerial, Construction Impact Area



### Bouldin Island Launch Shaft Site Aerial, Construction Impact Area



#### CENTRAL ALTERNATIVE





Photos taken from access road on Bouldin Island (corner of potential shaft location)

#### Bouldin Island Launch Shaft Site Access Routes



## Mandeville Island Maintenance Shaft Site Aerial, Construction Impact Area



# MEDFORD ISLAND

## Mandeville Island Maintenance Shaft Site Layout, Construction Impact Area



#### CENTRAL ALTERNATIVE

### Mandeville Island Maintenance Shaft Site Photos



#### Mandeville Island Maintenance Shaft Site Access Routes



#### Bacon Island Reception Shaft Site Aerial, Construction Impact Area



#### Bacon Island Reception Shaft Site Layout, Construction Impact Area



#### CENTRAL ALTERNATIVE



#### Bacon Island Reception Shaft Site Access Routes



# Eastern Alignment Shaft Sites



#### EASTERN ALTERNATIVE ALIGNMENT SITES

- New Hope Tract Maintenance Shaft page 41
- Canal Ranch Tract Maintenance Shaft page 45
- Terminous Tract Reception Shaft page 49
- King Island Maintenance Shaft page 54
- Lower Roberts Island Launch/ Reception Shaft page 58
- **Upper Jones Tract Maintenance Shaft** page 62

#### \*Facilities within the Eastern Alignment that are also part