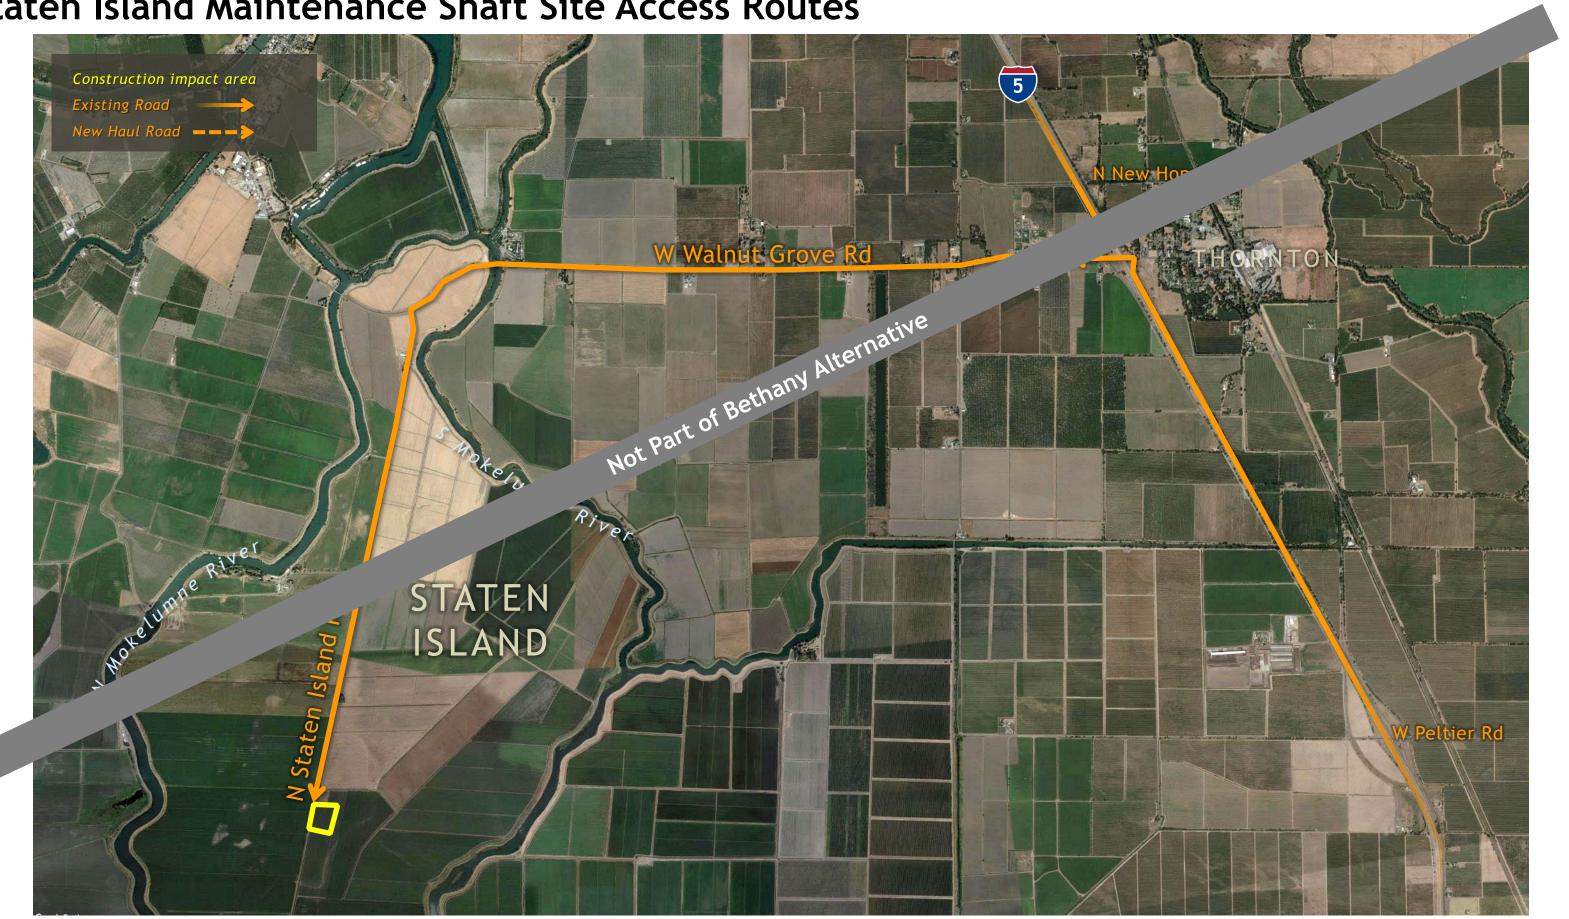

st

### Twin Cities Launch Shaft Site Access Routes (Central & Eastern)



### Twin Cities Launch Shaft Site Access Routes (Bethany)



# **Central Alignment Shaft Sites**

#### CENTRAL ALTERNATIVE ALIGNMENT SITES

New Hope Tract Maintenance Shaft page 20

Mandeville Island Maintenance She Part of Bethany Alternative Not Part of Bethany Alternative



## New Hope Tract Maintenance Shaft Site Aerial, Construction Impact Area



### arber Rc

#### New Hope Tract Maintenance Shaft Site Layout, Construction Impact Area





#### CENTRAL ALTERNATIVE





#### Staten Island Maintenance Shaft Site Aerial, Construction Impact Area



#### Staten Island Maintenance Shaft Site Layout, Construction Impact Area







#### CENTRAL ALTERNATIVE



### Staten Island Maintenance Shaft Site Access Routes



#### Bouldin Island Launch Shaft Site Aerial, Construction Impact Area



### Bouldin Island Launch Shaft Site Aerial, Construction Impact Area



#### CENTRAL ALTERNATIVE





Photos taken from access road on Bouldin Island (corner of potential shaft location)

#### Bouldin Island Launch Shaft Site Access Routes



## Mandeville Island Maintenance Shaft Site Aerial, Construction Impact Area



# MEDFORD ISLAND

## Mandeville Island Maintenance Shaft Site Layout, Construction Impact Area



#### CENTRAL ALTERNATIVE

### Mandeville Island Maintenance Shaft Site Photos



#### Mandeville Island Maintenance Shaft Site Access Routes



#### Bacon Island Reception Shaft Site Aerial, Construction Impact Area



#### Bacon Island Reception Shaft Site Layout, Construction Impact Area



#### CEN