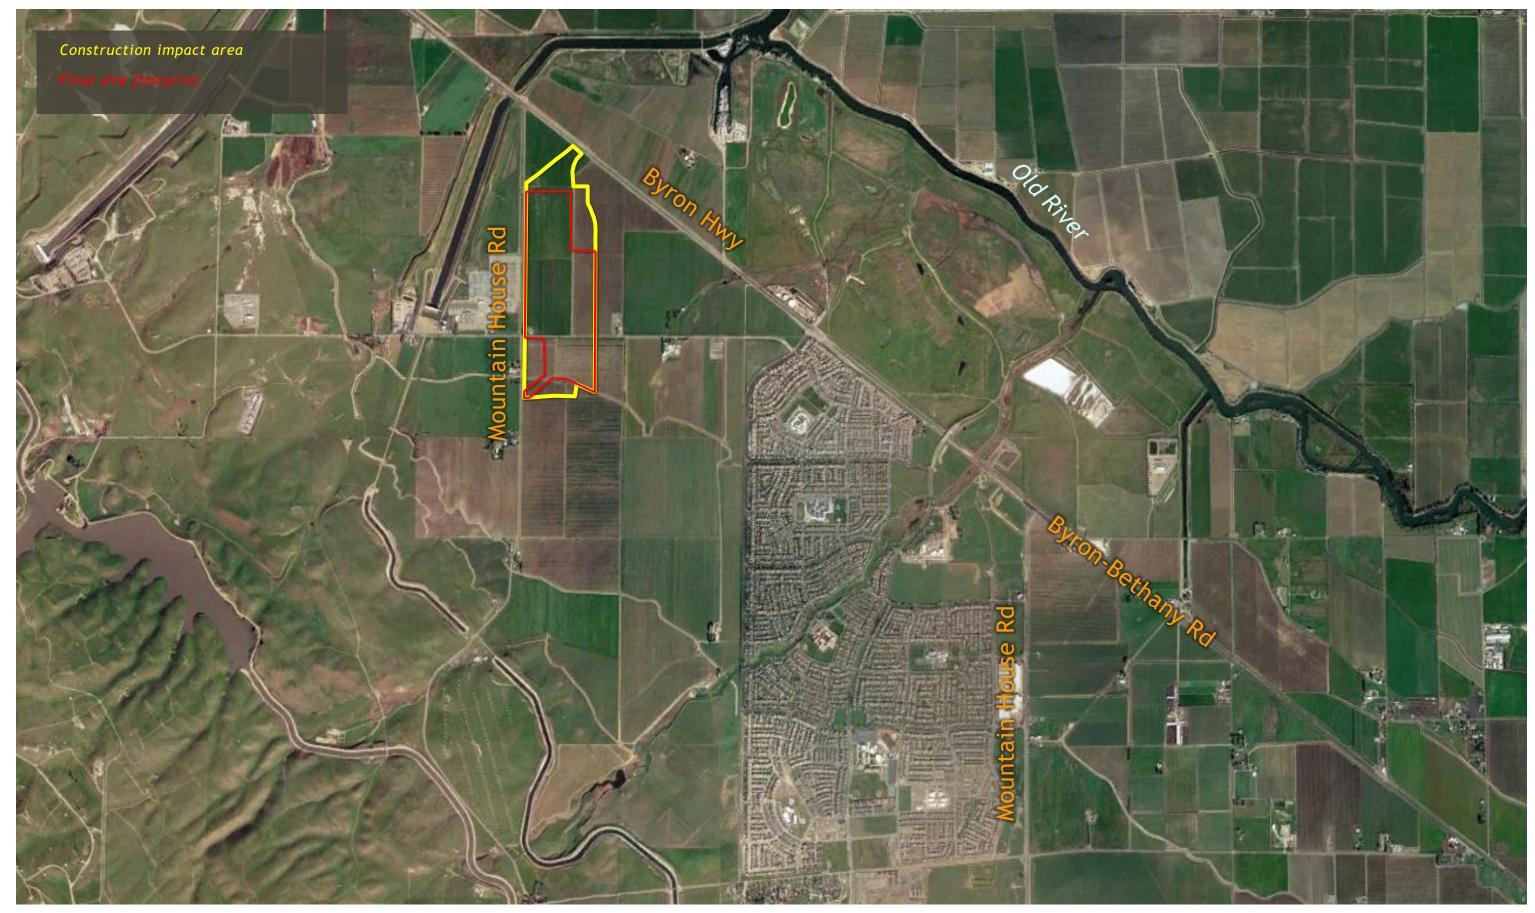

# Surge Basin and Pumping Plant Site Aerial, Construction Impact Area

### BETHANY ALTERNATIVE