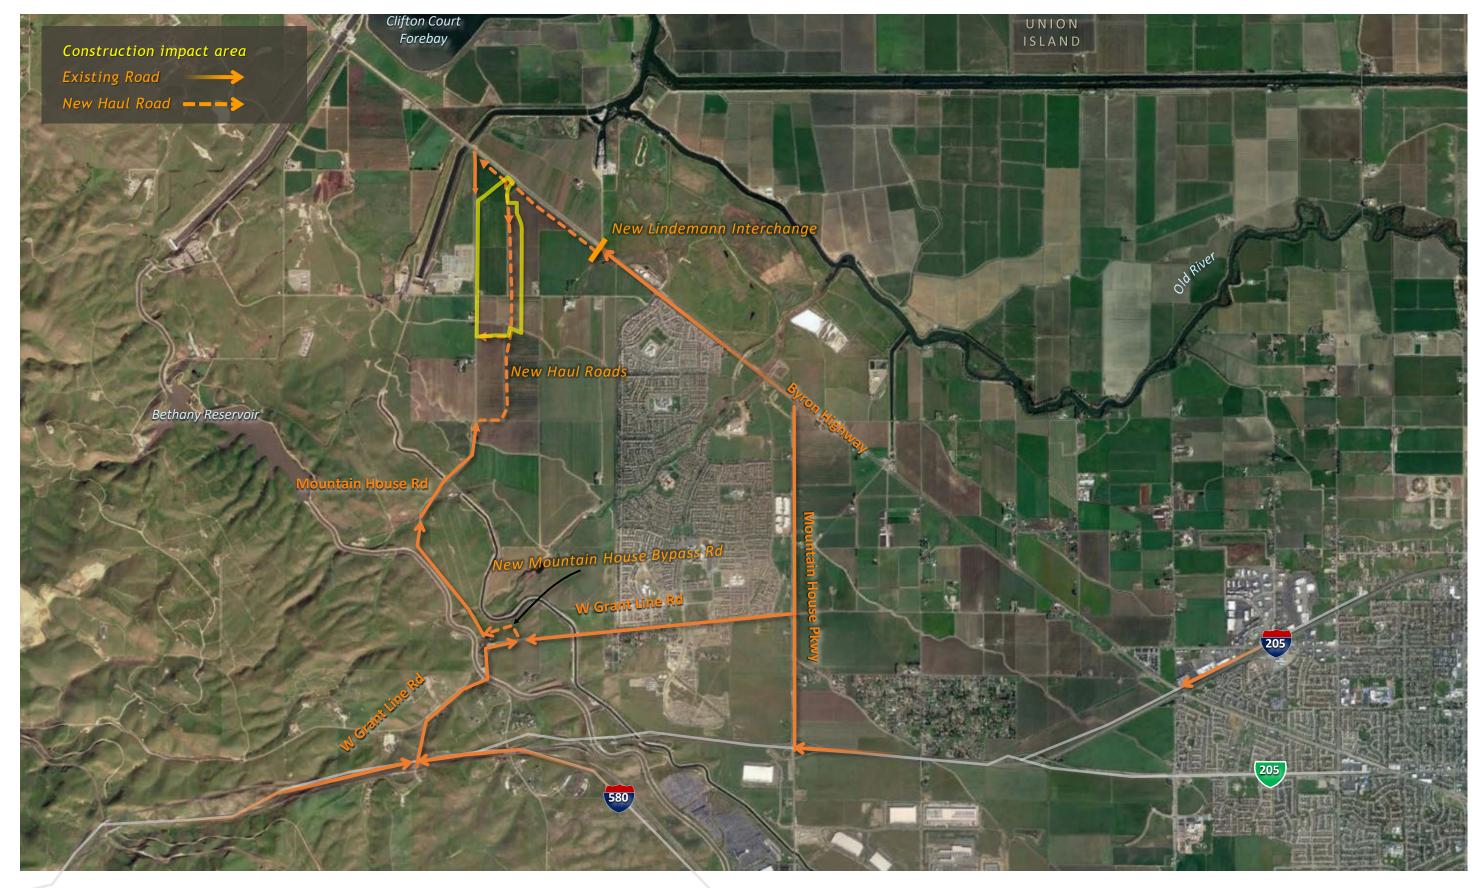

# **Upper Jones Maintenance Shaft Site Access Routes**



# Union Island Maintenance Shaft Site Aerial, Construction Impact Area



# Union Island Maintenance Shaft Site Layout, Construction Impact Area



# Union Island Maintenance Shaft Site Photos



Photo taken from Bonetti Road looking southwest

Photo taken from Bonetti Road looking northwest

## Union Island Maintenance Shaft Site Access Routes



# Surge Basin and Pumping Plant Typical, Rendering



# Surge Basin and Pumping Plant Site Aerial, Construction Impact Area



### Surge Basin and Pumping Plant Site Layout, Construction Impact Area



### BETHANY ALTERNATIVE

# Surge Basin and Pumping Plant Site Photos



Photo taken from Kelso Road looking north

### **AUGUST 2021**

# Surge Basin and Pumping Plant Site Access Routes



# Bethany Reservoir Aqueduct Site Layout, Construction Impact Area



### **BETHANY ALTERNATIVE**

# **Bethany Reservoir Aqueduct Site Photos**





### BETHANY ALTERNATIVE

# **Bethany Reservoir Aqueduct Site Photos**





# Bethany Reservoir Aqueduct Site Access Routes



# Bethany Reservoir Discharge Structure Typical, Rendering



# Bethany Reservoir Discharge Structure Site Aerial, Construction Impact Area



# Bethany Reservoir Discharge Structure Site Layout, Construction Impact Area





### BETHANY ALTERNATIVE

# Bethany Reservoir Discharge Structure Site Photos







# Bethany Reservoir Discharge Structure Site Access Routes





# August 2021 **Revised Delta Conveyance Site Book**

NORTH INTAKES & SHAFTS

CENTRAL ALIGNMENT

EASTERN ALIGNMENT

SOUTHERN COMPLEX



### BETHANY A