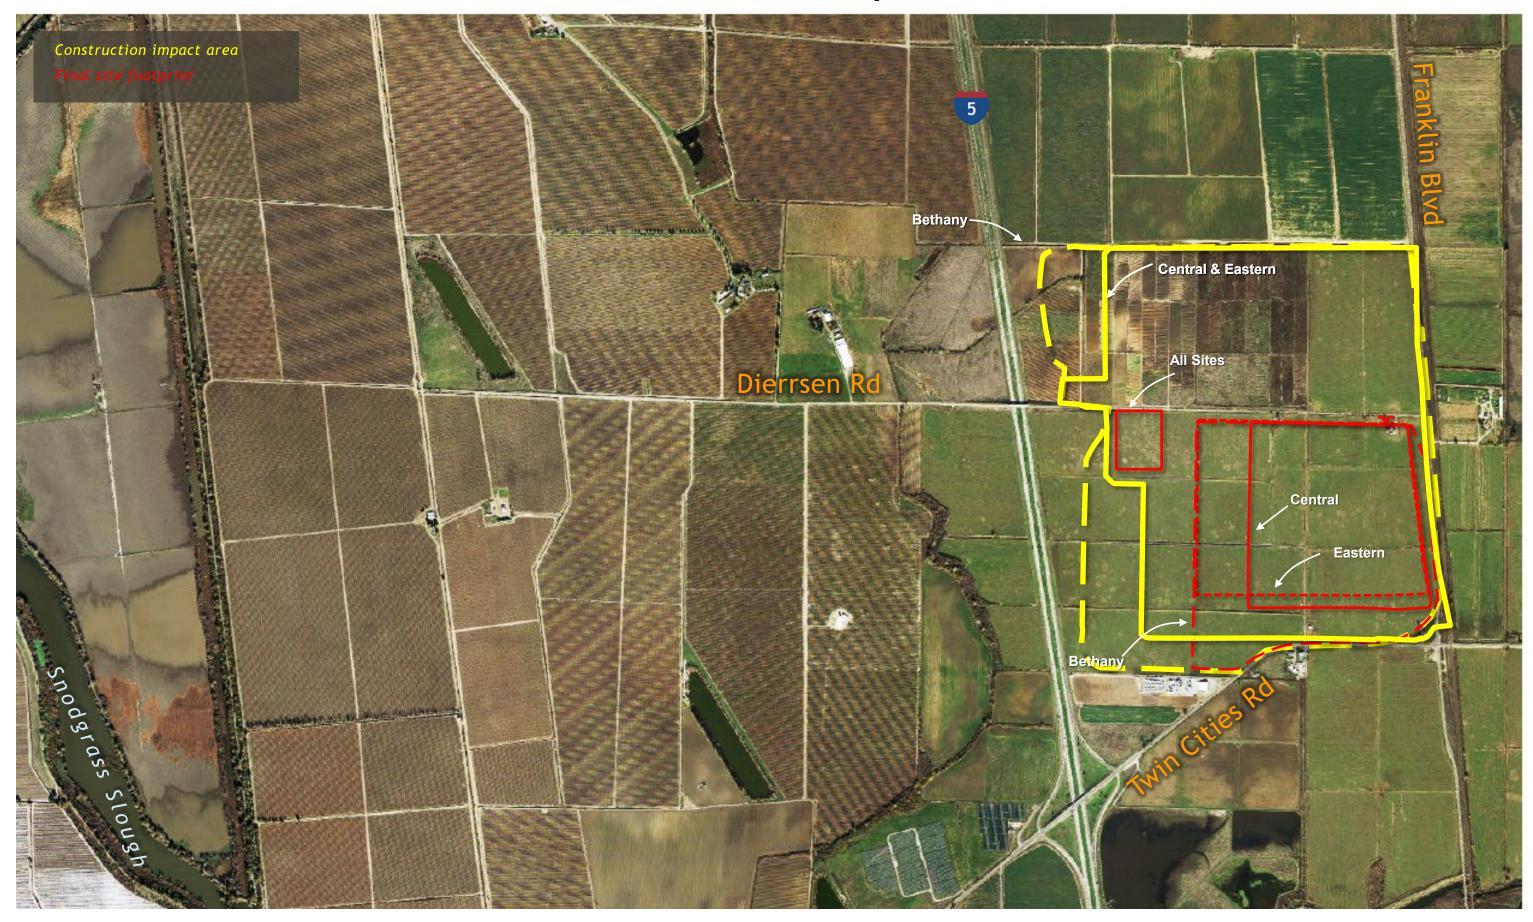

### Twin Cities Launch Shaft Site Layout, Construction Impact Area (Central & Eastern)

## Twin Cities Launch Shaft Site Layout, Construction Impact Area (Bethany)