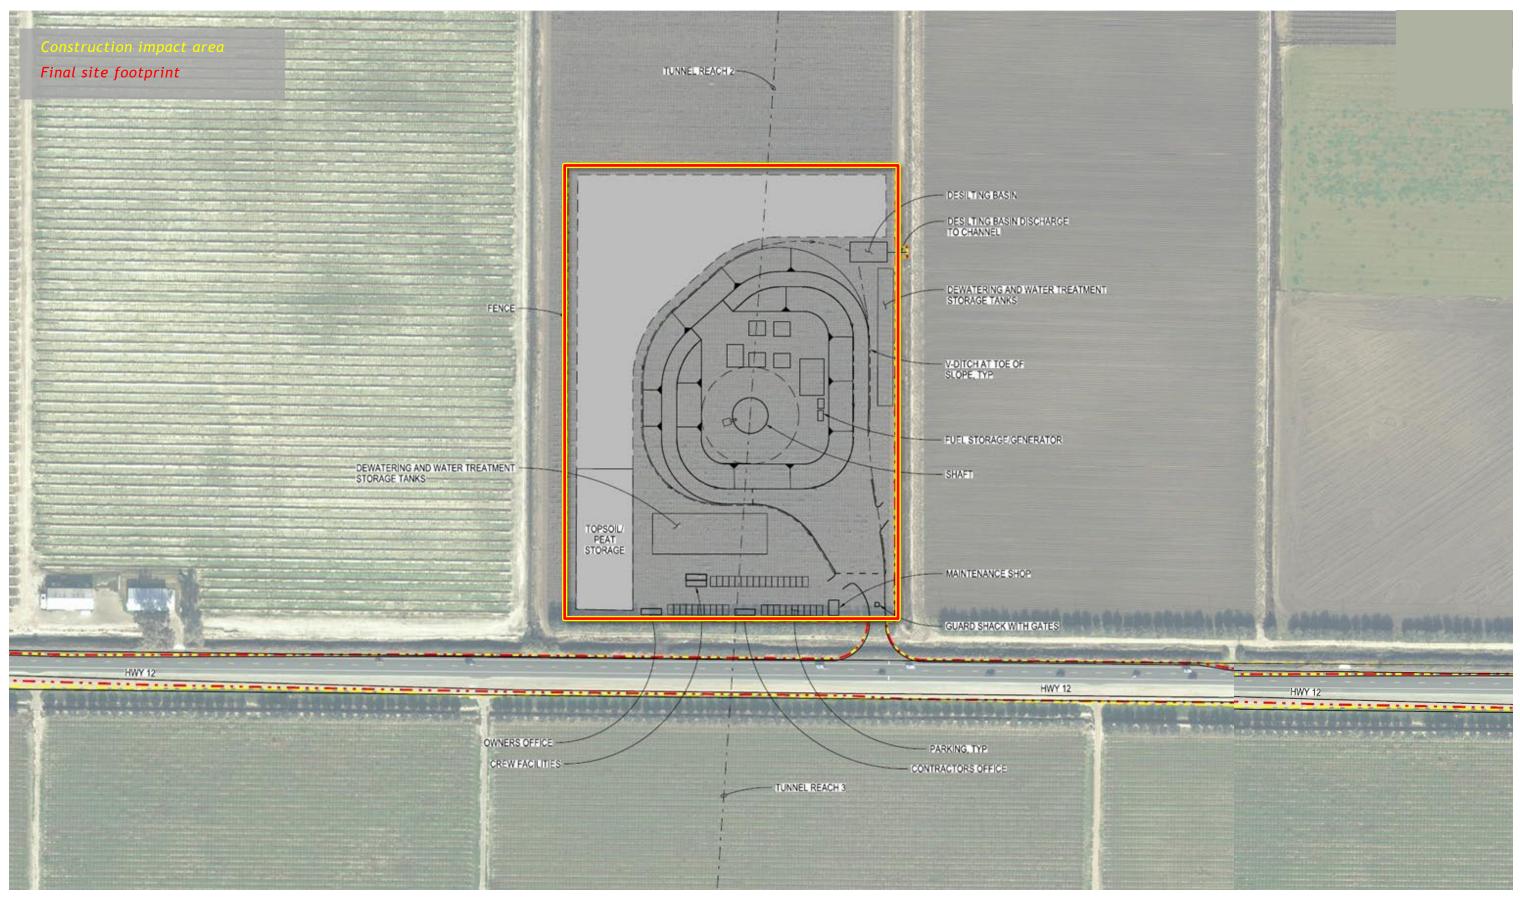

on Impact Area



## New Hope Tract Maintenance Shaft Site Layout, Construction Impact Area



#### EASTERN ALTERNATIVE

## New Hope Tract Maintenance Shaft Site Photos



Photos taken from Blossom Road looking westward

## New Hope Tract Maintenance Shaft Site



## Canal Ranch Maintenance Shaft Site Aerial, Construction Impact Area



#### Canal Ranch Maintenance Shaft Site Layout, Construction Impact Area





#### **AUGUST 2021**

## Canal Ranch Maintenance Shaft Site Photos



Photo taken from Peltier Road looking eastward

#### Canal Ranch Maintenance Shaft Site Access Routes



#### Terminous Tract Reception Shaft Typical, Rendering



# Terminous Tract Reception Shaft Site Aerial, Construction Impact Area



## Terminous Tract Reception Shaft Site Layout, Construction Impact Area



#### EASTERN ALTERNATIVE

#### **Terminous Tract Reception Shaft Site Photos**





# Terminous Tract Reception Shaft Site Access Routes



## King Island Maintenance Shaft Site Aerial, Construction Impact Area



#### King Island Maintenance Shaft Site Layout, Construction Impact Area



#### EASTERN ALTERNATIVE

## King Island Maintenance Shaft Site Photos





Photos taken from W 8 Mile Rd looking north

## King Island Maintenance Shaft Site Access Routes



## Lower Roberts Island Launch Shaft Site Aerial, Construction Impact Area



## Lower Roberts Island Launch Shaft Site Layout, Construction Impact Area





#### Lower Roberts Island Launch Shaft Site Access Routes



#### Upper Jones Maintenance Shaft Site Aerial, Construction Impact Area



## Upper Jones Maintenance Shaft Site