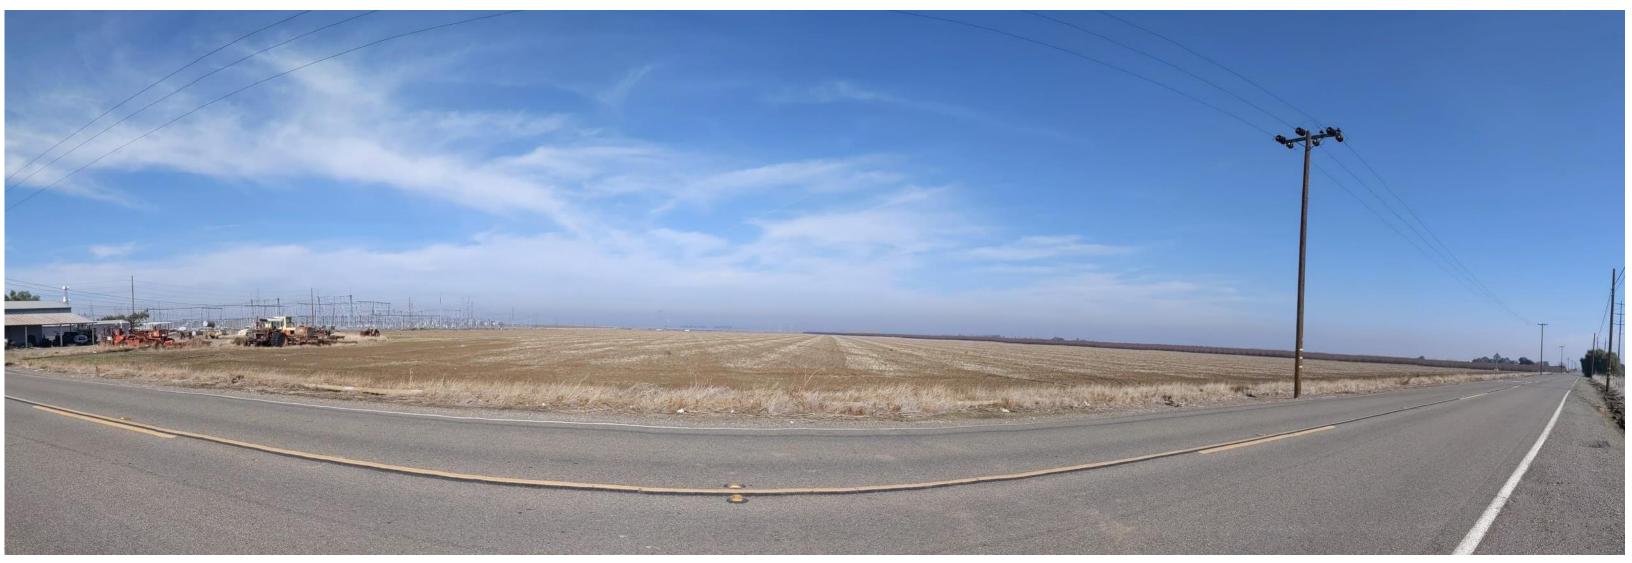

# Surge Basin and Pumping Plant Site Photos

Photo taken from Kelso Road looking north

### **AUGUST 2021**