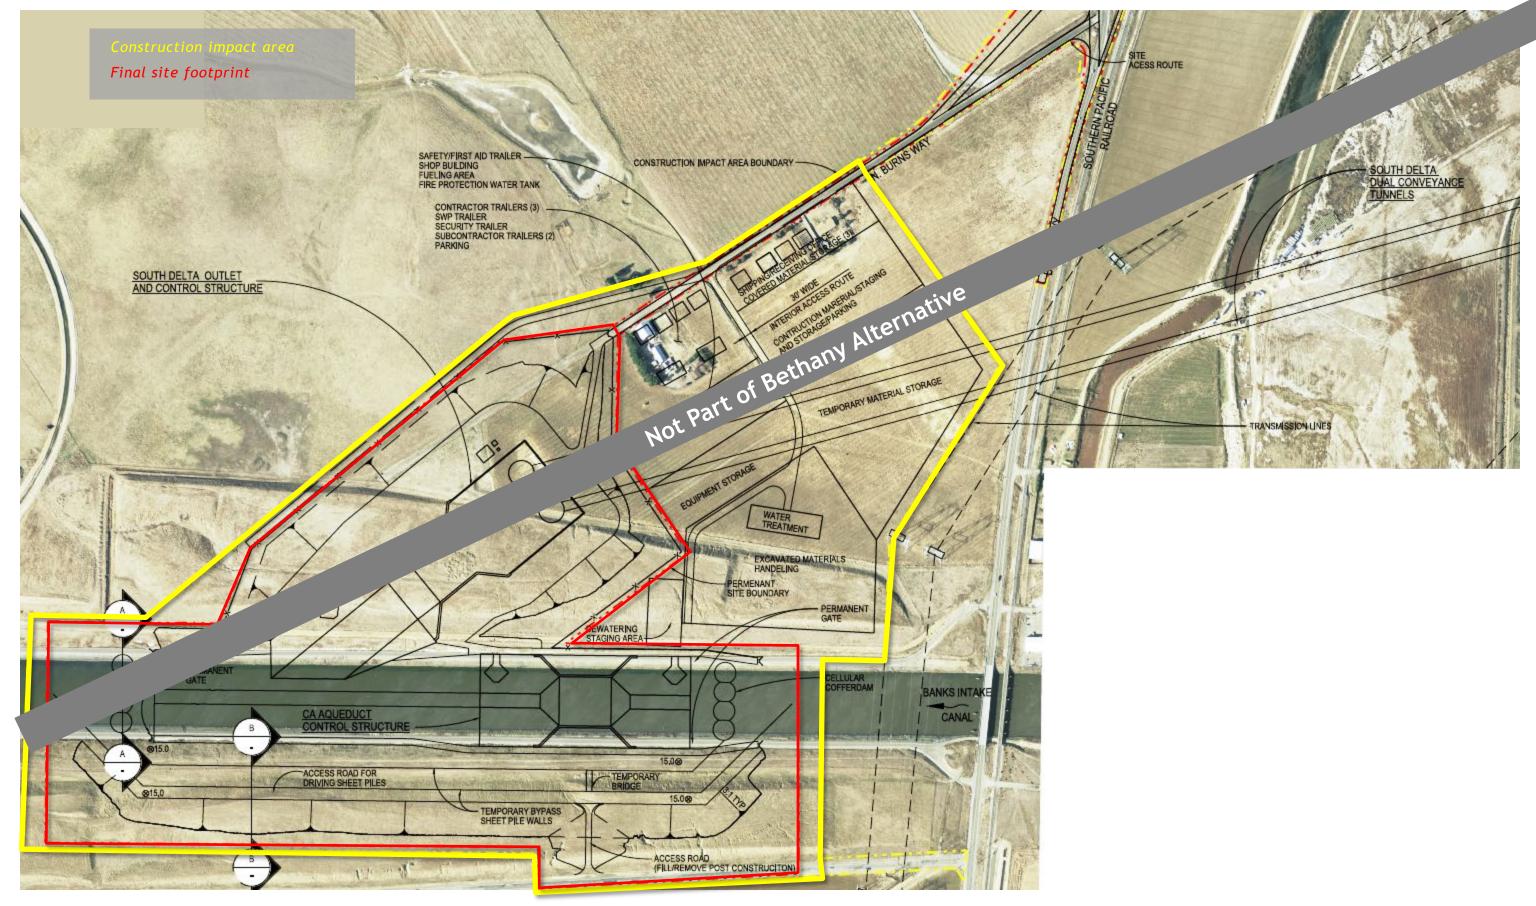

n Impact Area



## Upper Jones Maintenance Shaft Site Layout, Construction Impact Area



#### EASTERN ALTERNATIVE



Photo taken from Bacon Island Road looking eastward

#### **Upper Jones Maintenance Shaft Site Access Routes**



# Southern Complex

#### SOUTHERN ALTERNATIVE SITE

Southern Forebay Facilities page 67

South Delta Outlet & Control Structure page 69

Southern Complex Launch South Delta Pump

Not Part of Bethany Alternative

CA Aqu Harvey O. Banks Pum



#### Southern Forebay Facilities Typical, Rendering





#### South Delta Outlet and Control Structure Typical, Rendering



#### Southern Forebay Facilities & S Delta Flow Control Facilities Site Aerial, Construction Impact Area





CONEY



## South Delta Outlet & Control Structure Site Layout, Construction Impact Area



### SOUTHERN COMPLEX

# Southern Forebay Facilities Site Photos



Photos taken from Clifton Court Rd looking north



Photo taken from Hwy 4 looking south

# South Delta Outlet and Control Structure Site Photos



Photos taken from N Bruns Way looking north

# Southern Forebay Facilities & S Delta Flow Control Facilities Site Access Routes



# **Bethany Alignment** Facilities & Shaft Sites



### BETHANY ALTERNATIVE ALIGNMENT SITES

Lower Roberts Island Launch Shaft page 78

Upper Jones Tract Maintenance Shaft page 82

Union Island Maintenance Shaft page 86

Bethany Reservoir Pump Station, Surge Basin and Reception Shaft page 90

Bethany Reservoir Aqueduct page 95

Bethany Reservoir Discharge Structure page 99

# Lower Roberts Island Launch Shaft Site Aerial, Construction Impact Area