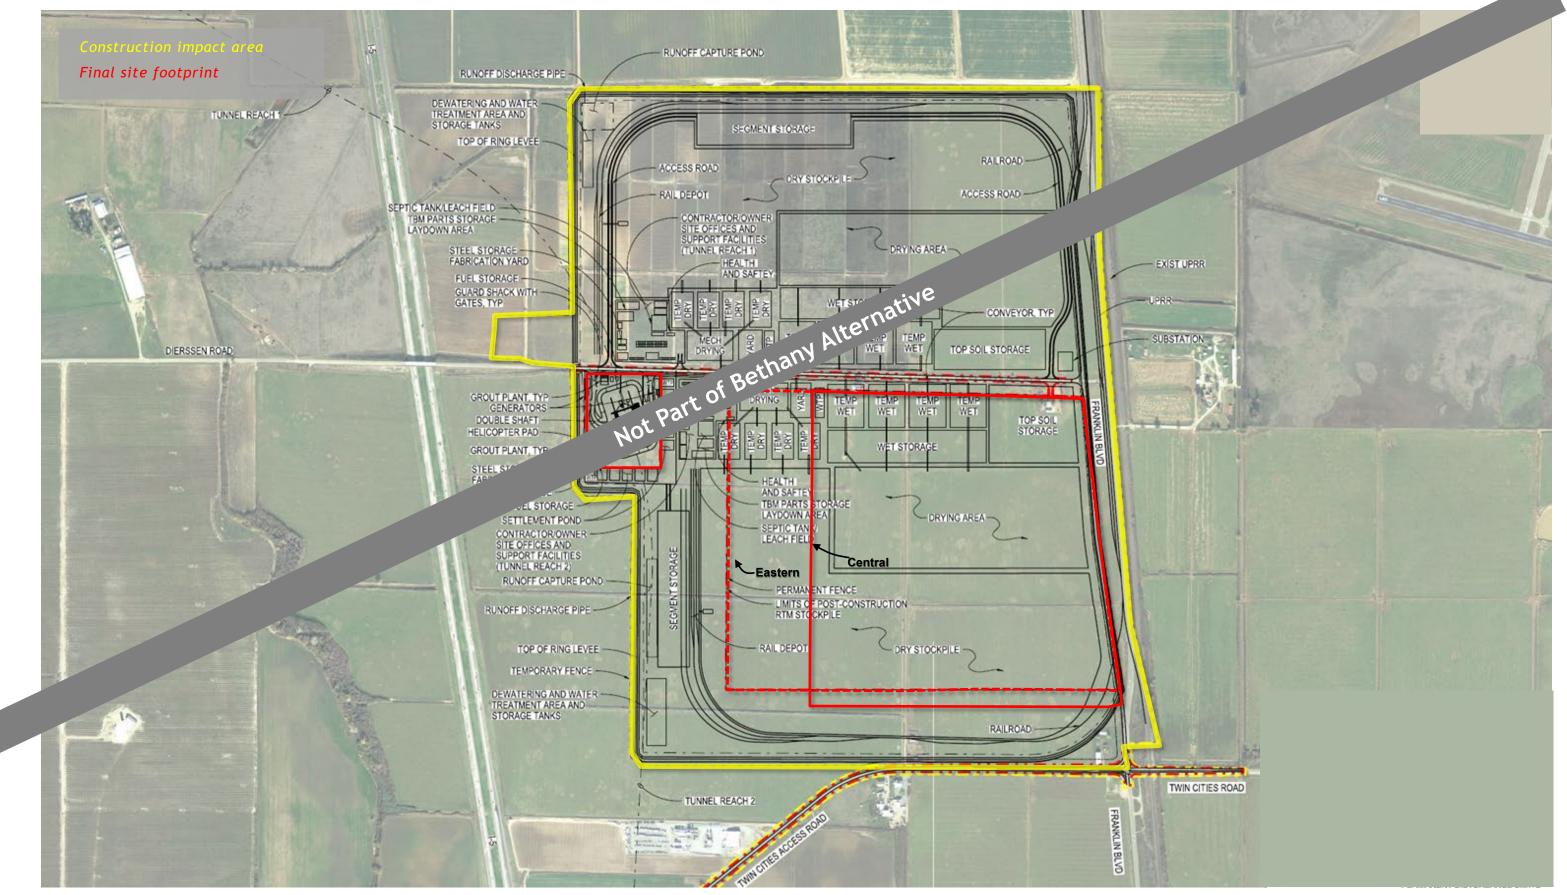

### Twin Cities Launch Shaft Site Layout, Construction Impact Area (Central & Eastern)