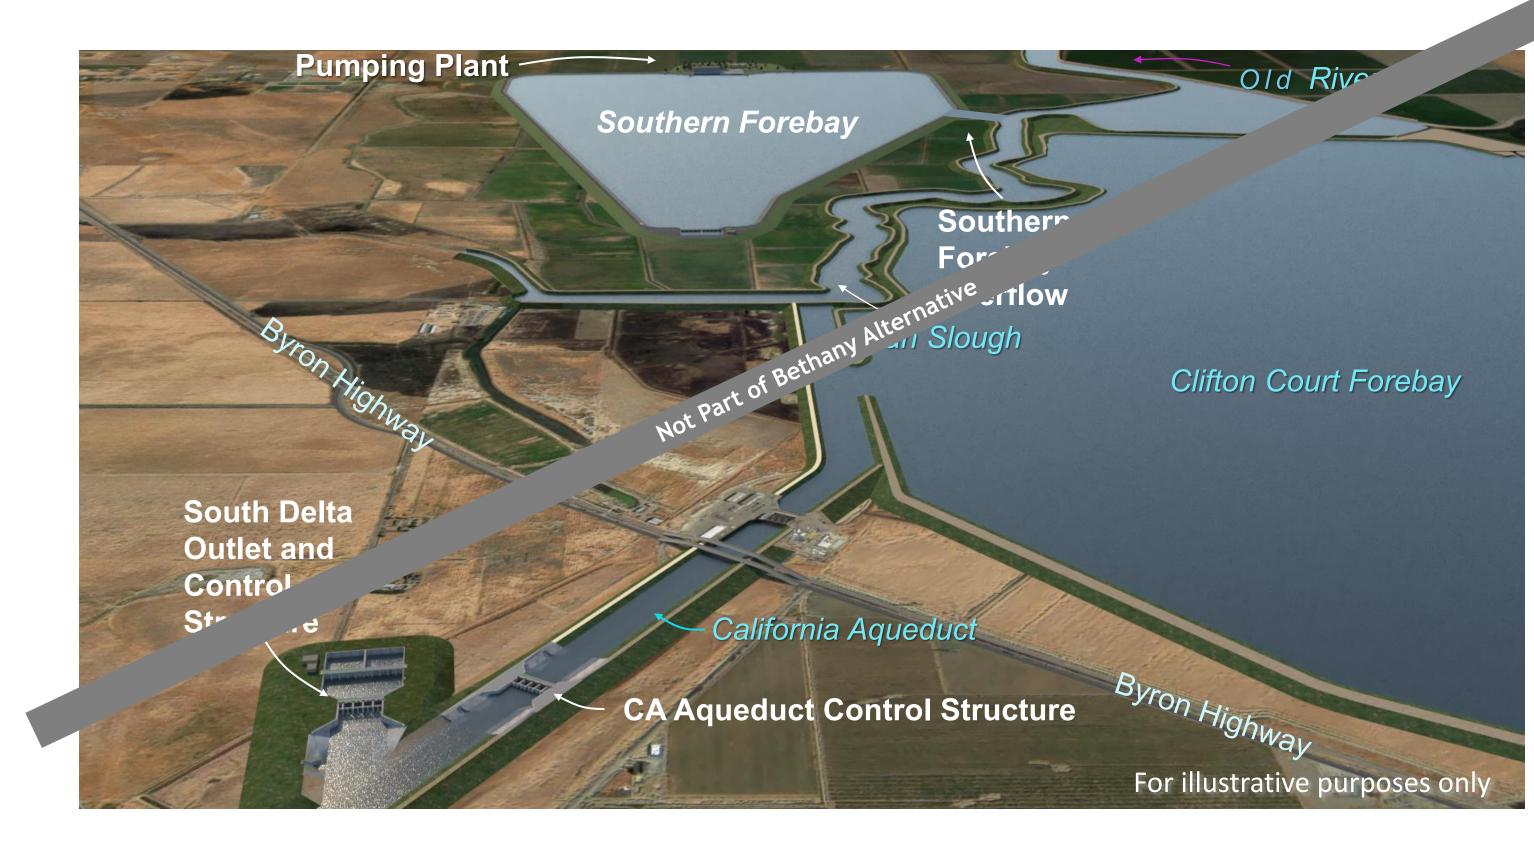

#### Southern Forebay Facilities Typical, Rendering

#### South Delta Outlet and Control Structure Typical, Rendering