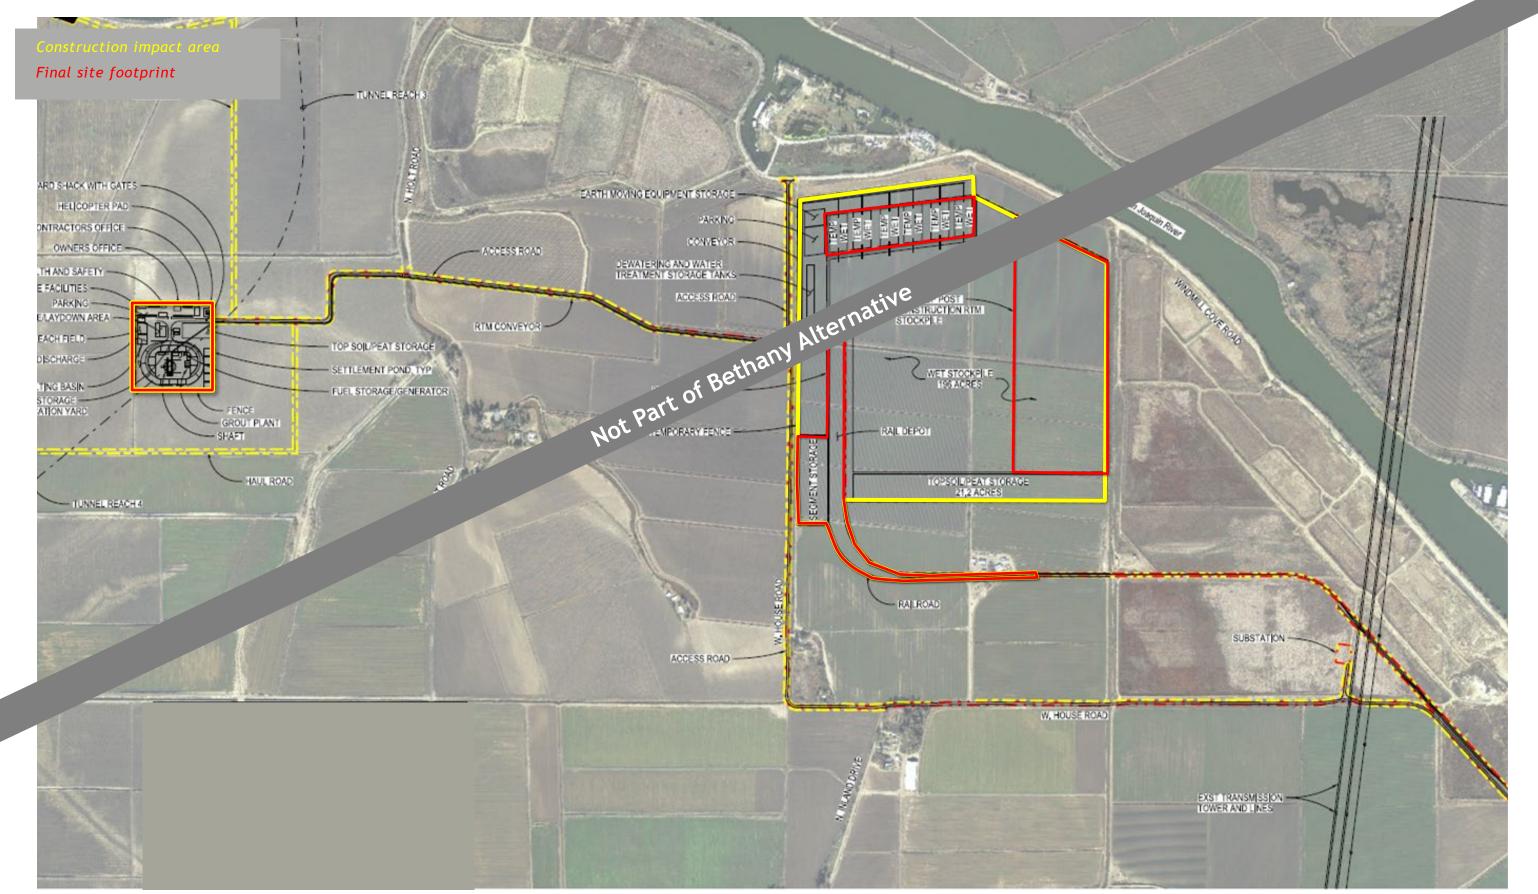

Shaft Typical, Rendering



# Terminous Tract Reception Shaft Site Aerial, Construction Impact Area



## Terminous Tract Reception Shaft Site Layout, Construction Impact Area



#### EASTERN ALTERNATIVE

#### **Terminous Tract Reception Shaft Site Photos**





# Terminous Tract Reception Shaft Site Access Routes



## King Island Maintenance Shaft Site Aerial, Construction Impact Area



#### King Island Maintenance Shaft Site Layout, Construction Impact Area



#### EASTERN ALTERNATIVE

## King Island Maintenance Shaft Site Photos





Photos taken from W 8 Mile Rd looking north

## King Island Maintenance Shaft Site Access Routes



## Lower Roberts Island Launch Shaft Site Aerial, Construction Impact Area



## Lower Roberts Island Launch Shaft Site Layout, Construction Impact Area





#### Lower Roberts Island Launch Shaft Site Access Routes



#### Upper Jones Maintenance Shaft Site Aerial, Construction Impact Area



## Upper Jones Maintenance Shaft Site Layout, Construction Impact Area



#### EASTERN ALTERNATIVE



Photo taken from Bacon Island Road looking eastward

#### **Upper Jones Maintenance Shaft Site Access Routes**



# Southern Complex

#### SOUTHERN ALTERNATIVE SITE

Southern Forebay Facilities page 67

South Delta Outlet & Control Structure page 69

Southern Complex Launch South Delta Pump

Not Part of Bethany Alternative

CA Aqu Harvey O. Banks Pum



#### Southern Forebay Facilities Typical, Rendering





#### South Delta Outlet and Control Structure Typical, Rendering



#### Southern Forebay Facilities & S Delta Flow Control Facilities Site Aeri