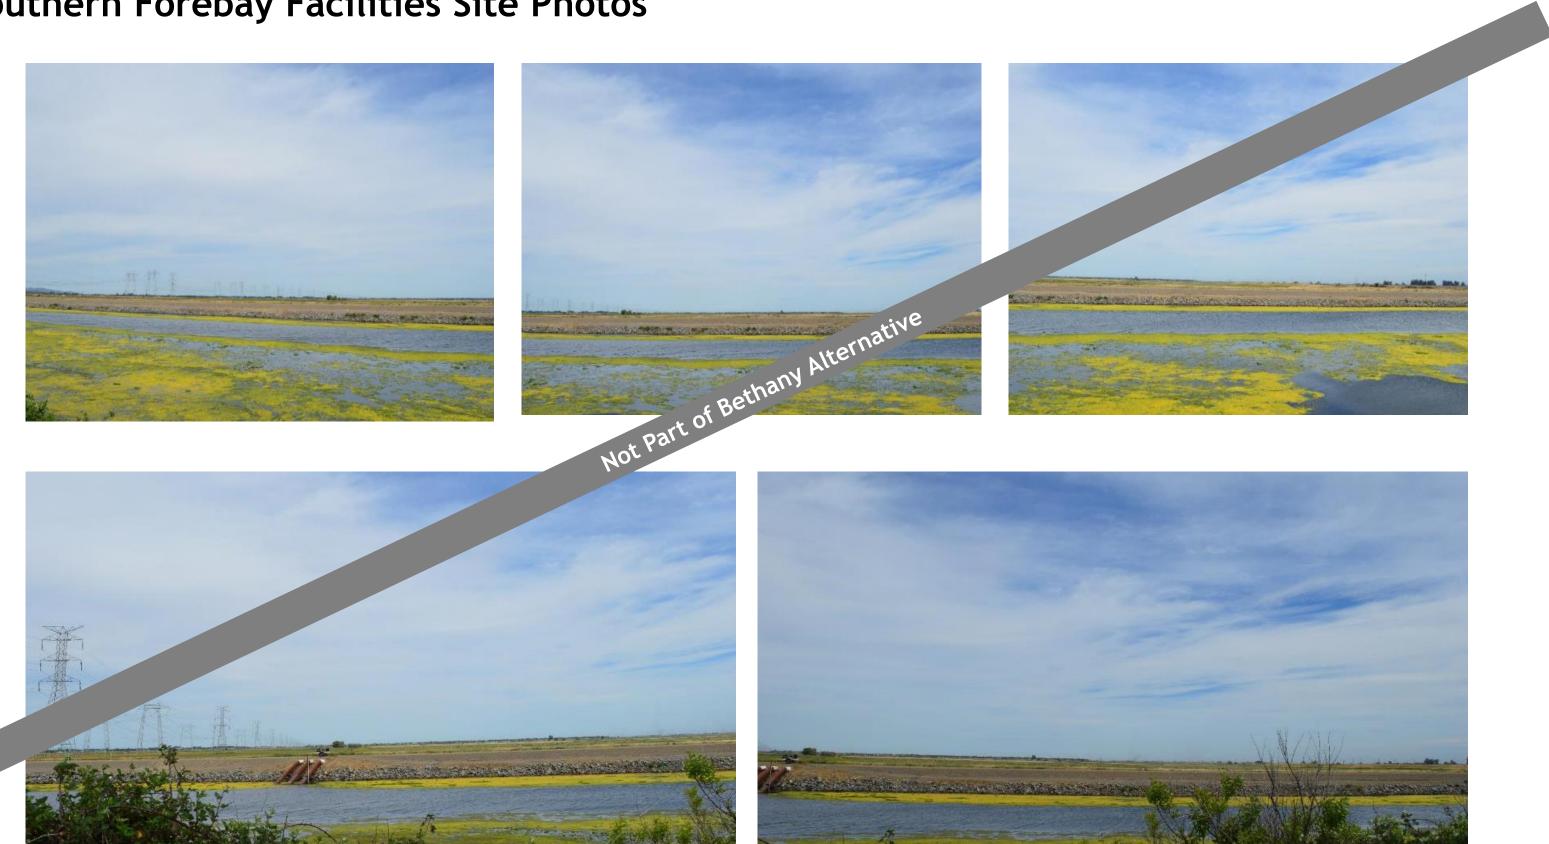

# Southern Forebay Facilities Site Photos

Photos taken from Clifton Court Rd looking north

Photo taken from Hwy 4 looking south