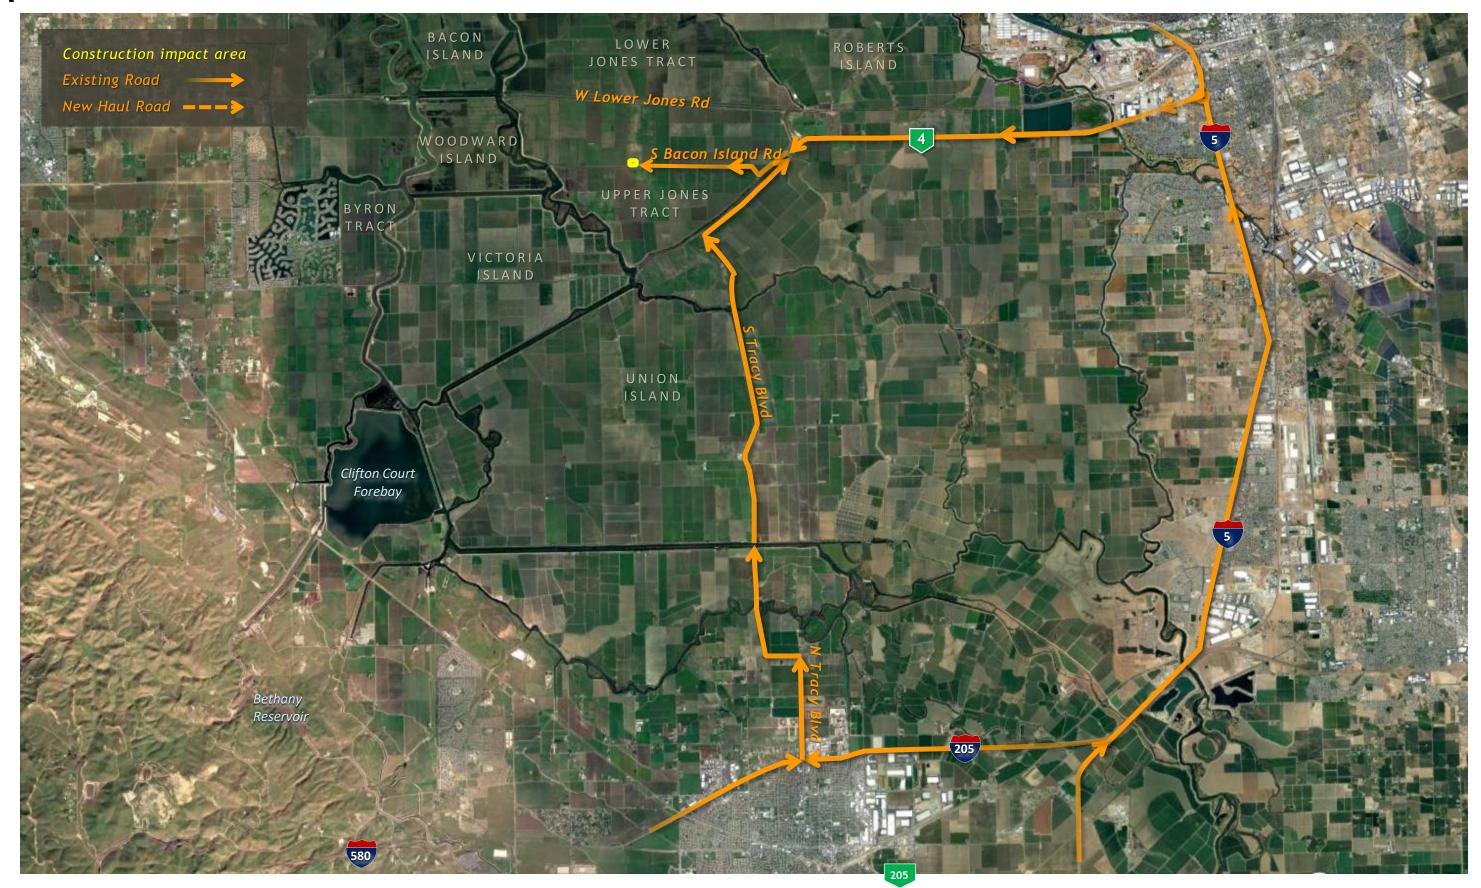

82

Union Island Maintenance Shaft page 86

Bethany Reservoir Pump Station, Surge Basin and Reception Shaft page 90

Bethany Reservoir Aqueduct page 95

Bethany Reservoir Discharge Structure page 99

# Lower Roberts Island Launch Shaft Site Aerial, Construction Impact Area



# Lower Roberts Island Launch Shaft Site Layout, Construction Impact Area



### BETHANY ALTERNATIVE

# Lower Roberts Island Launch Shaft Site Photos







# Lower Roberts Island Launch Shaft Site Access Routes



# Upper Jones Maintenance Shaft Site Aerial, Construction Impact Area



# Upper Jones Maintenance Shaft Site Layout, Construction Impact Area





# Upper Jones Maintenance Shaft Site Photos



Photo taken from Bacon Island Road looking northeastern

# **Upper Jones Maintenance Shaft Site Access Routes**



# Union Island Maintenance Shaft Site Aerial, Construction Impact Area



# Union Island Maintenance Shaft Site Layout, Construction Impact Area



# Union Island Maintenance Shaft Site Photos



Photo taken from Bonetti Road looking southwest

Photo taken from Bonetti Road looking northwest

## Union Island Maintenance Shaft Site Access Routes



# Surge Basin and Pumping Plant Typical, Rendering



# Surge Basin and Pumping Plant Site Aerial, Construction Impact Area



### Surge Basin and Pumping Plant Site Layout, Construction Impact Area



### BETHANY ALTERNATIVE

# Surge Basin and Pumping Plant Site Photos



Photo taken from Kelso Road looking north

### **AUGUST 2021**

# Surge Basin and Pumping Plant Site Access Routes



# Bethany Reservoir Aqueduct Site Layout, Construction I