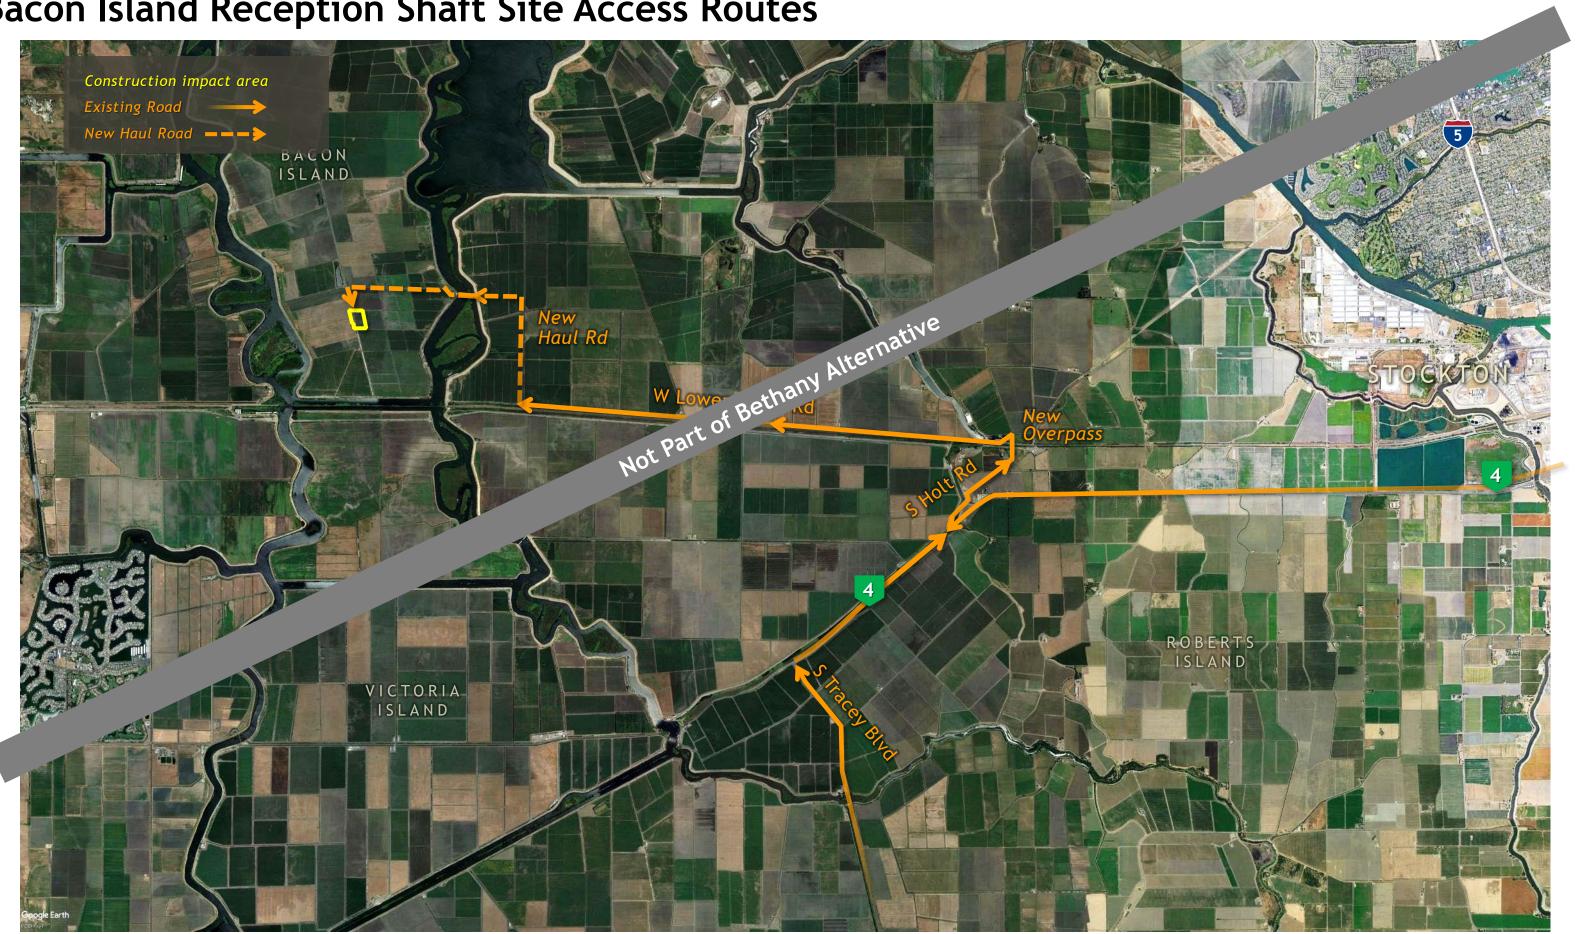

### Bouldin Island Launch Shaft Site Aerial, Construction Impact Area



#### CENTRAL ALTERNATIVE





Photos taken from access road on Bouldin Island (corner of potential shaft location)

#### Bouldin Island Launch Shaft Site Access Routes



## Mandeville Island Maintenance Shaft Site Aerial, Construction Impact Area



# MEDFORD ISLAND

## Mandeville Island Maintenance Shaft Site Layout, Construction Impact Area



#### CENTRAL ALTERNATIVE

### Mandeville Island Maintenance Shaft Site Photos



#### Mandeville Island Maintenance Shaft Site Access Routes



#### Bacon Island Reception Shaft Site Aerial, Construction Impact Area



#### Bacon Island Reception Shaft Site Layout, Construction Impact Area



#### CENTRAL ALTERNATIVE



#### Bacon Island Reception Shaft Site Access Routes



# Eastern Alignment Shaft Sites



#### EASTERN ALTERNATIVE ALIGNMENT SITES

- New Hope Tract Maintenance Shaft page 41
- Canal Ranch Tract Maintenance Shaft page 45
- Terminous Tract Reception Shaft page 49
- King Island Maintenance Shaft page 54
- Lower Roberts Island Launch/ Reception Shaft page 58
- **Upper Jones Tract Maintenance Shaft** page 62

#### \*Facilities within the Eastern Alignment that are also part of the Bethany Alternative (annotated November 2021)

# New Hope Tract Maintenance Shaft Site Aerial, Construction Impact Area



## New Hope Tract Maintenance Shaft Site Layout, Construction Impact Area



#### EASTERN ALTERNATIVE

## New Hope Tract Maintenance Shaft Site Photos



Photos taken from Blossom Road looking westward

## New Hope Tract Maintenance Shaft Site



#