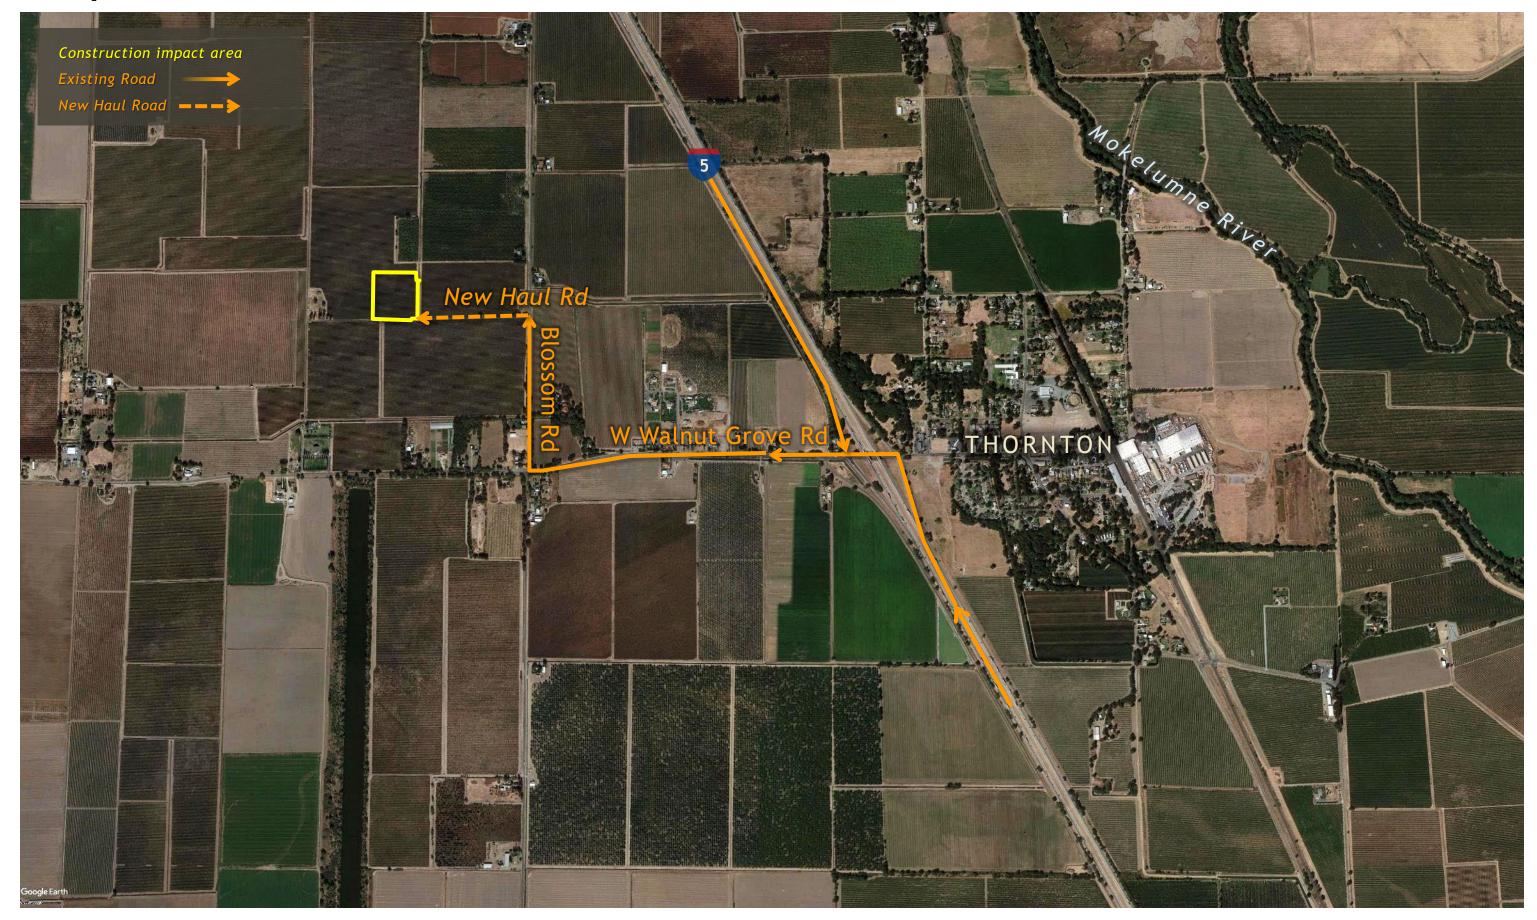

s



# Eastern Alignment Shaft Sites



#### EASTERN ALTERNATIVE ALIGNMENT SITES

- New Hope Tract Maintenance Shaft page 41
- Canal Ranch Tract Maintenance Shaft page 45
- Terminous Tract Reception Shaft page 49
- King Island Maintenance Shaft page 54
- Lower Roberts Island Launch/ Reception Shaft page 58
- **Upper Jones Tract Maintenance Shaft** page 62

#### \*Facilities within the Eastern Alignment that are also part of the Bethany Alternative (annotated November 2021)

# New Hope Tract Maintenance Shaft Site Aerial, Construction Impact Area



## New Hope Tract Maintenance Shaft Site Layout, Construction Impact Area



#### EASTERN ALTERNATIVE

## New Hope Tract Maintenance Shaft Site Photos



Photos taken from Blossom Road looking westward

## New Hope Tract Maintenance Shaft Site



## Canal Ranch Maintenance Shaft Site Aerial, Construction Impact Area



#### Canal Ranch Maintenance Shaft Site Layout, Construction Impact Area





#### **AUGUST 2021**

## Canal Ranch Maintenance Shaft Site Photos



Photo taken from Peltier Road looking eastward

#### Canal Ranch Maintenance Shaft Site Access Routes



#### Terminous Tract Reception Shaft Typical, Rendering



# Terminous Tract Reception Shaft Site Aerial, Construction Impact Area



## Terminous Tract Reception Shaft Site Layout, Construction Impact Area



#### EASTERN ALTERNATIVE

#### **Terminous Tract Reception Shaft Site Photos**





# Terminous Tract Reception Shaft Site Access Routes



## King Island Maintenance Shaft Site Aerial, Construction Impact Area



#### King Island Maintenance Shaft Site Layout,