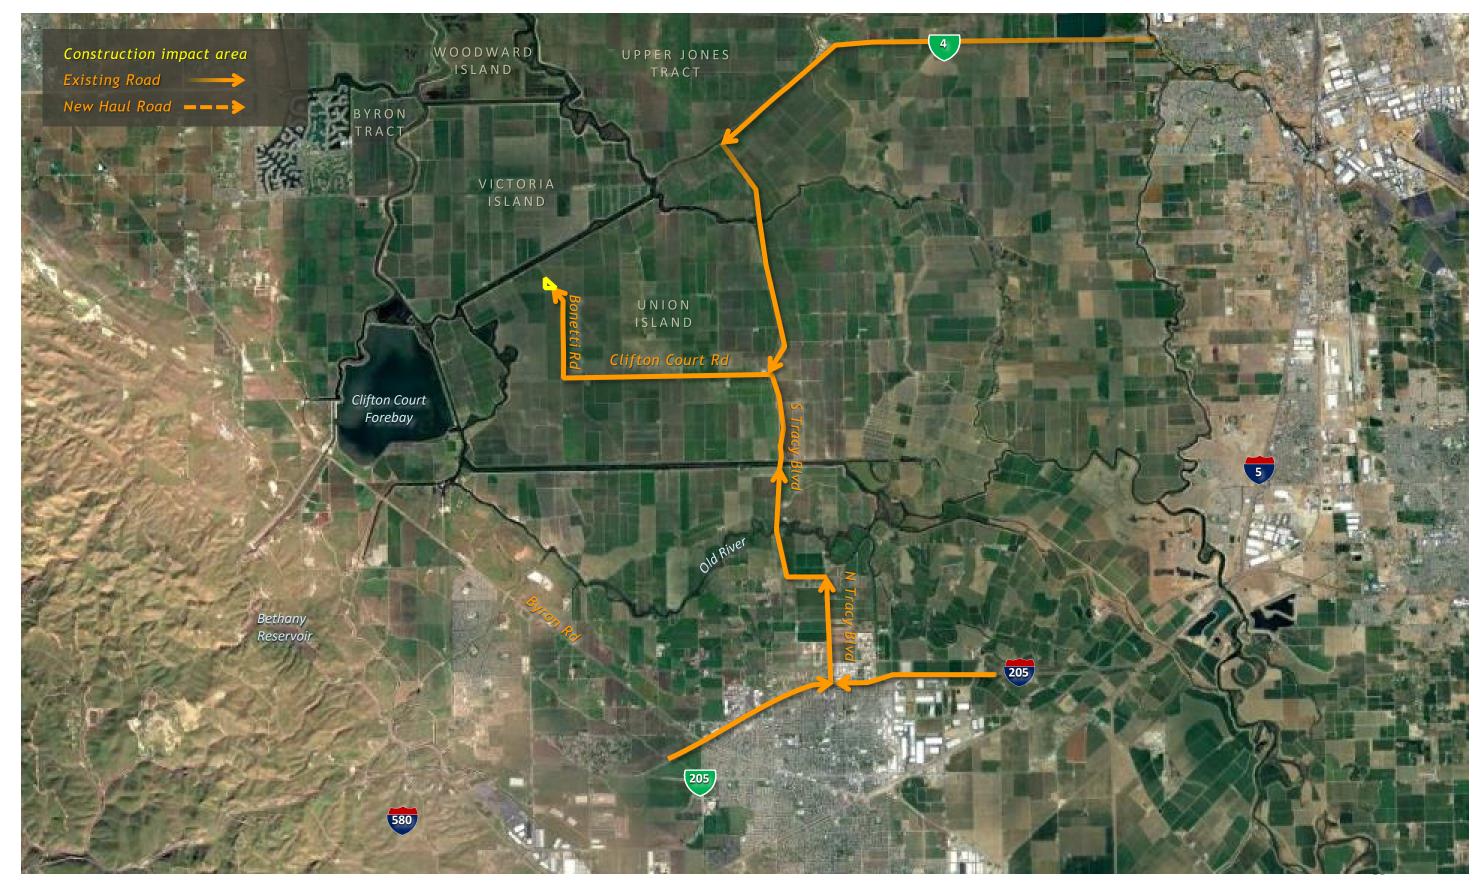

### BETHANY ALTERNATIVE

# Lower Roberts Island Launch Shaft Site Photos







# Lower Roberts Island Launch Shaft Site Access Routes



# Upper Jones Maintenance Shaft Site Aerial, Construction Impact Area



# Upper Jones Maintenance Shaft Site Layout, Construction Impact Area





# Upper Jones Maintenance Shaft Site Photos



Photo taken from Bacon Island Road looking northeastern

# **Upper Jones Maintenance Shaft Site Access Routes**



# Union Island Maintenance Shaft Site Aerial, Construction Impact Area



# Union Island Maintenance Shaft Site Layout, Construction Impact Area



# Union Island Maintenance Shaft Site Photos



Photo taken from Bonetti Road looking southwest

Photo taken from Bonetti Road looking northwest

## Union Island Maintenance Shaft Site Access Routes



# Surge Basin and Pumping Plant Typical, Rendering



# Surge Basin and Pumping Plant Site Aerial, Construction Impact Area



### Surge Basin and Pumping Plant Site Layout, Construction Impact Area



### BETHANY ALTERNATIVE

# Surge Basin and Pumping Plant Site Photos



Photo taken from Kelso Road looking north

### **AUGUST 2021**

# Surge Basin and Pumping Plant Site Access Routes



# Bethany Reservoir Aqueduct Site Layout, Construction Impact Area



### **BETHANY ALTERNATIVE**

# **Bethany Reservoir Aqueduct Site Photos**





### BETHANY ALTERNATIVE

# **Bethany Reservoir Aqueduct Site Photos**





# Bethany Reservoir Aqueduct Site Access Routes



# Bethany Reservoir Discharge Structure Typical, Rendering



# Bethany Reservoir Discharge Structure Site Aerial, Construction Imp