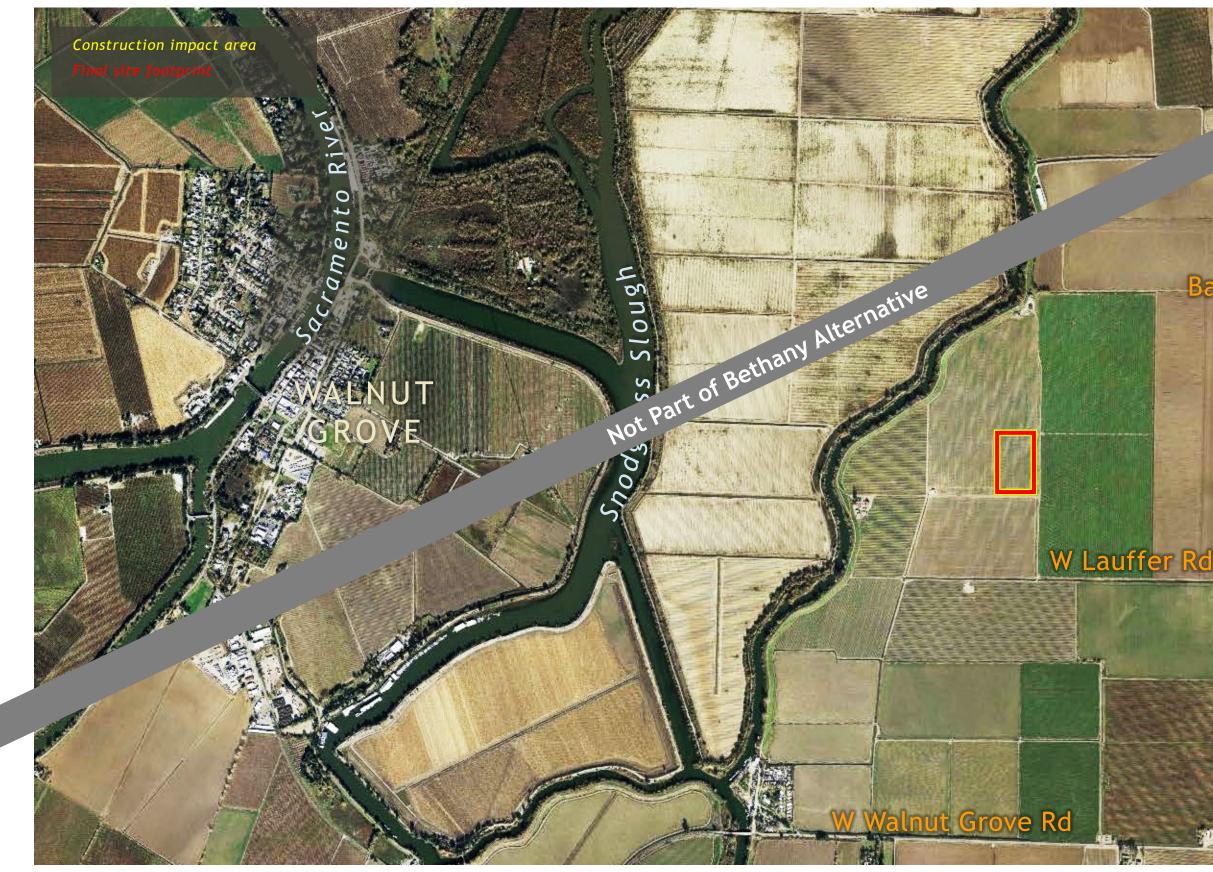

onstruction Impact Area



### Twin Cities Launch Shaft Site Layout, Construction Impact Area (Central & Eastern)



## Twin Cities Launch Shaft Site Layout, Construction Impact Area (Bethany)



#### NORTHERN SITES

### **Twin Cities Launch Shaft Site Photos**



Photo taken from East side Dierssen looking southeast

Photo taken from East side Dierssen looking northeast

### Twin Cities Launch Shaft Site Access Routes (Central & Eastern)



### Twin Cities Launch Shaft Site Access Routes (Bethany)



# **Central Alignment Shaft Sites**

#### CENTRAL ALTERNATIVE ALIGNMENT SITES

New Hope Tract Maintenance Shaft page 20

Mandeville Island Maintenance She Part of Bethany Alternative Not Part of Bethany Alternative



## New Hope Tract Maintenance Shaft Site Aerial, Construction Impact Area



### arber Rc

#### New Hope Tract Maintenance Shaft Site Layout, Construction Impact Area





#### CENTRAL ALTERNATIVE





#### Staten Island Maintenance Shaft Site Aerial, Construction Impact Area



#### Staten Island Maintenance Shaft Site Layout, Construction Impact Area







#### CENTRAL ALTERNATIVE



### Staten Island Maintenance Shaft Site Access Routes



#### Bouldin Island Launch Shaft Site Aerial, Construction Impact Area



### Bouldin Island Launch Shaft Site Aerial, Construction Impact Area



#### CENTRAL ALTERNATIVE





Photos taken from access road on Bouldin Island (corner of potential shaft location)

#### Bouldin Island Launch Shaft Site Access Routes



## Mandeville Island Maintenance Shaft Site Aerial, Construction Impact Area



# MEDFORD ISLAND

## Mandevil