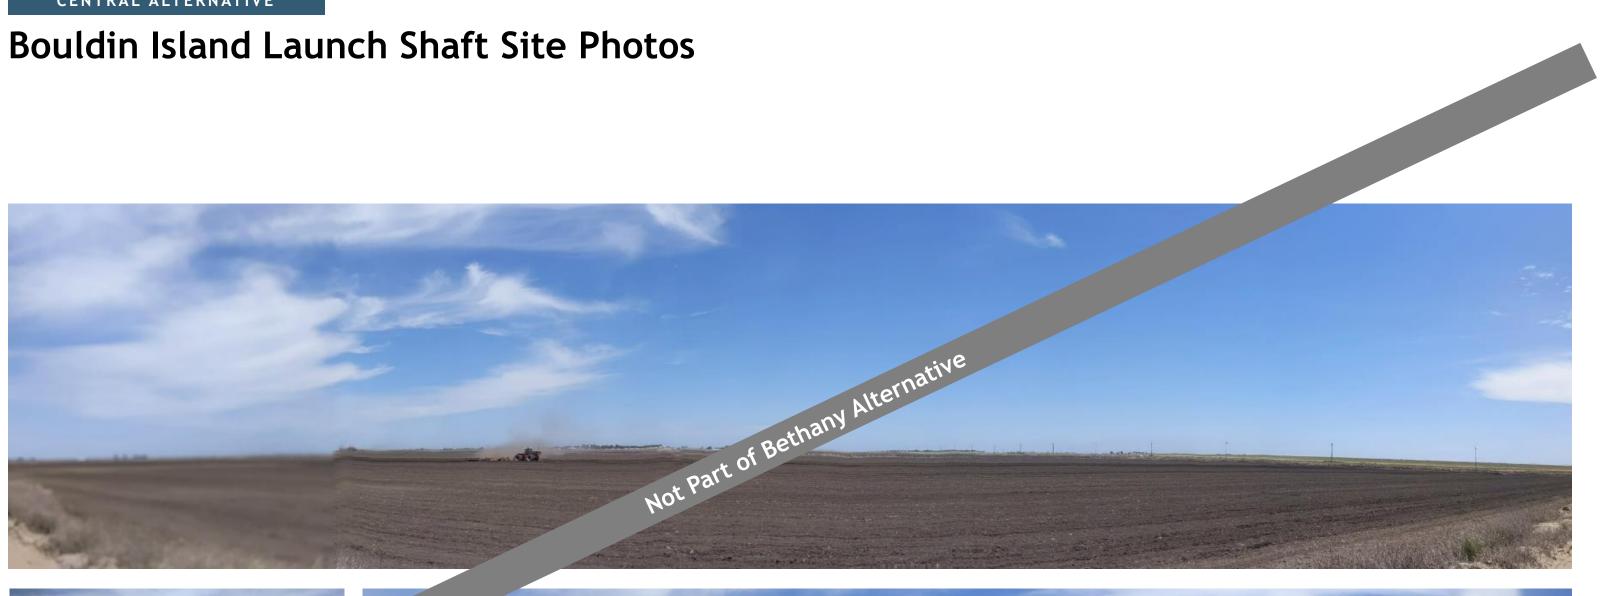

#### CENTRAL ALTERNATIVE

Photos taken from access road on Bouldin Island (corner of potential shaft location)