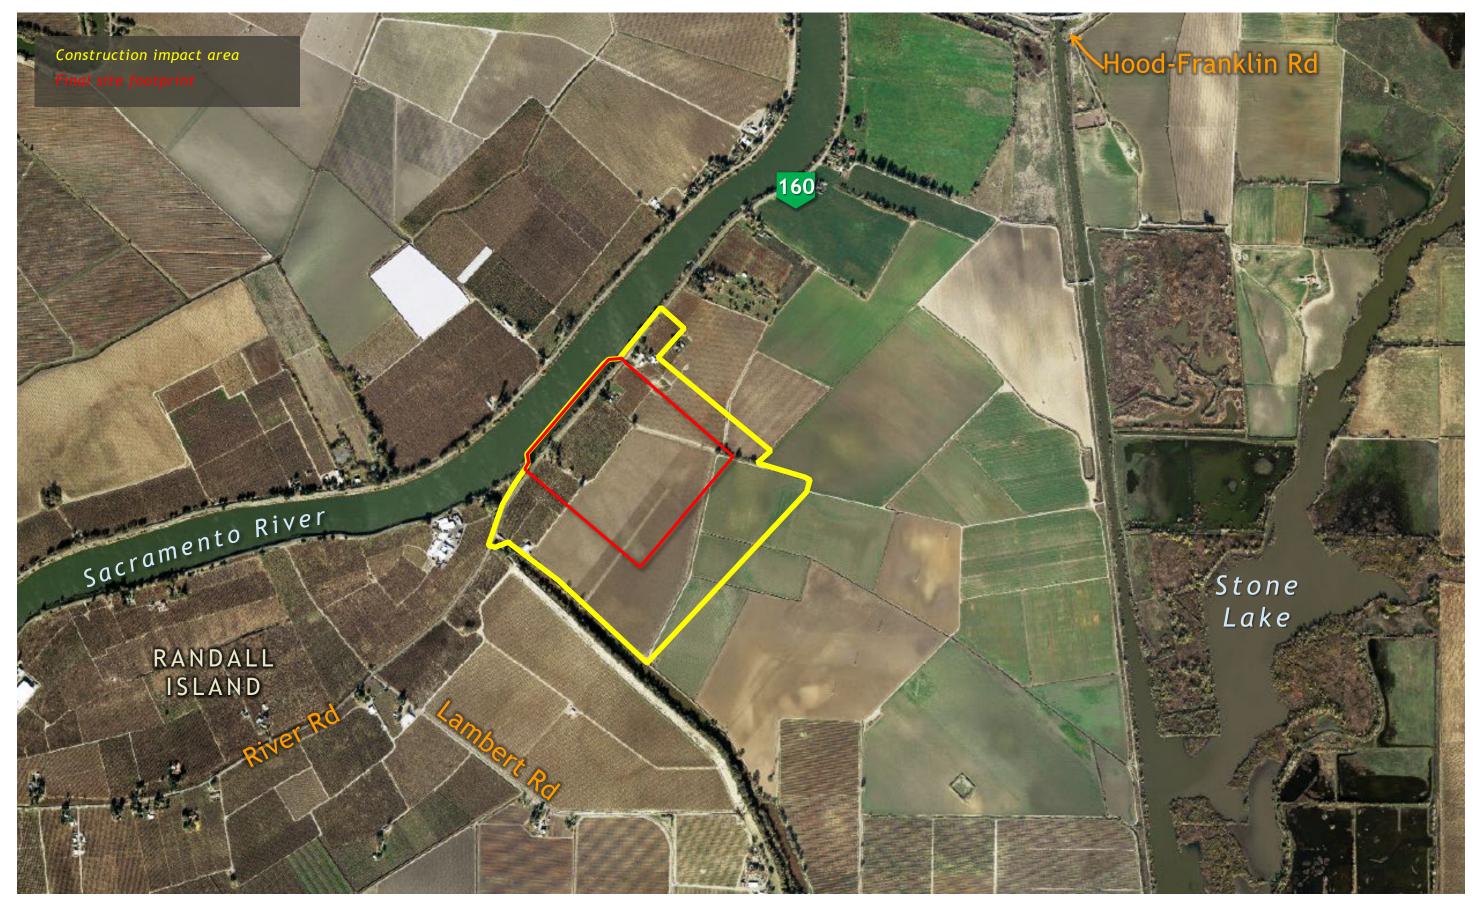

on Shaft page 90
- Bethany Reservoir Aqueduct page 95
- Bethany Reservoir Discharge Structure page 99

# **Northern Intakes** & Shaft Sites

Intake 3 page 3 Intake 5 page 7

Twin Cities Launch Shaft page 12

NORTHERN SITES

## Intake 3 Site Aerial, Construction Impact Area



### Intake 3 Site Layout, Construction Impact Area



## Intake 3 Site Photos









#### Intake 3 Site Access Routes



NORTHERN SITES

## Intake Typical, Rendering



Disclaimer: These pages are for Stakeholder Engagement Committee discussion purposes only. They do not represent a decision by the DCA or DWR. Final decisions about the project will be made by DWR and will NOT be made until the concluding stages of the CEQA process.

For illustrative purposes only

### Intake 5 Site Aerial, Construction Impact Area



### Intake 5 Site Layout, Construction Impact Area



## Intake 5 Site Photos







#### **Intake 5 Site Access Routes**



## Twin Cities Launch Shaft Site Typical, Rendering



### Twin Cities Launch Shaft Site Aerial, Construction Impact Area



### Twin Cities Launch Shaft Site Layout, Construction Impact Area (Central & Eastern)



## Twin Cities Launch Shaft Site Layout, Construction Impact Area (Bethany)



#### NORTHERN SITES

### **Twin Cities Launch Shaft Site Photos**



Photo taken from East side Dierssen looking southeast

Photo taken from East side Dierssen looking northeast

### Twin Cities Launch Shaft Site Access Routes (Central & Eastern)



### Twin Cities Launch Shaft Site Access Routes (Bethany)



# **Central Alignment Shaft Sites**

#### CENTRAL ALTERNATIVE ALIGNM