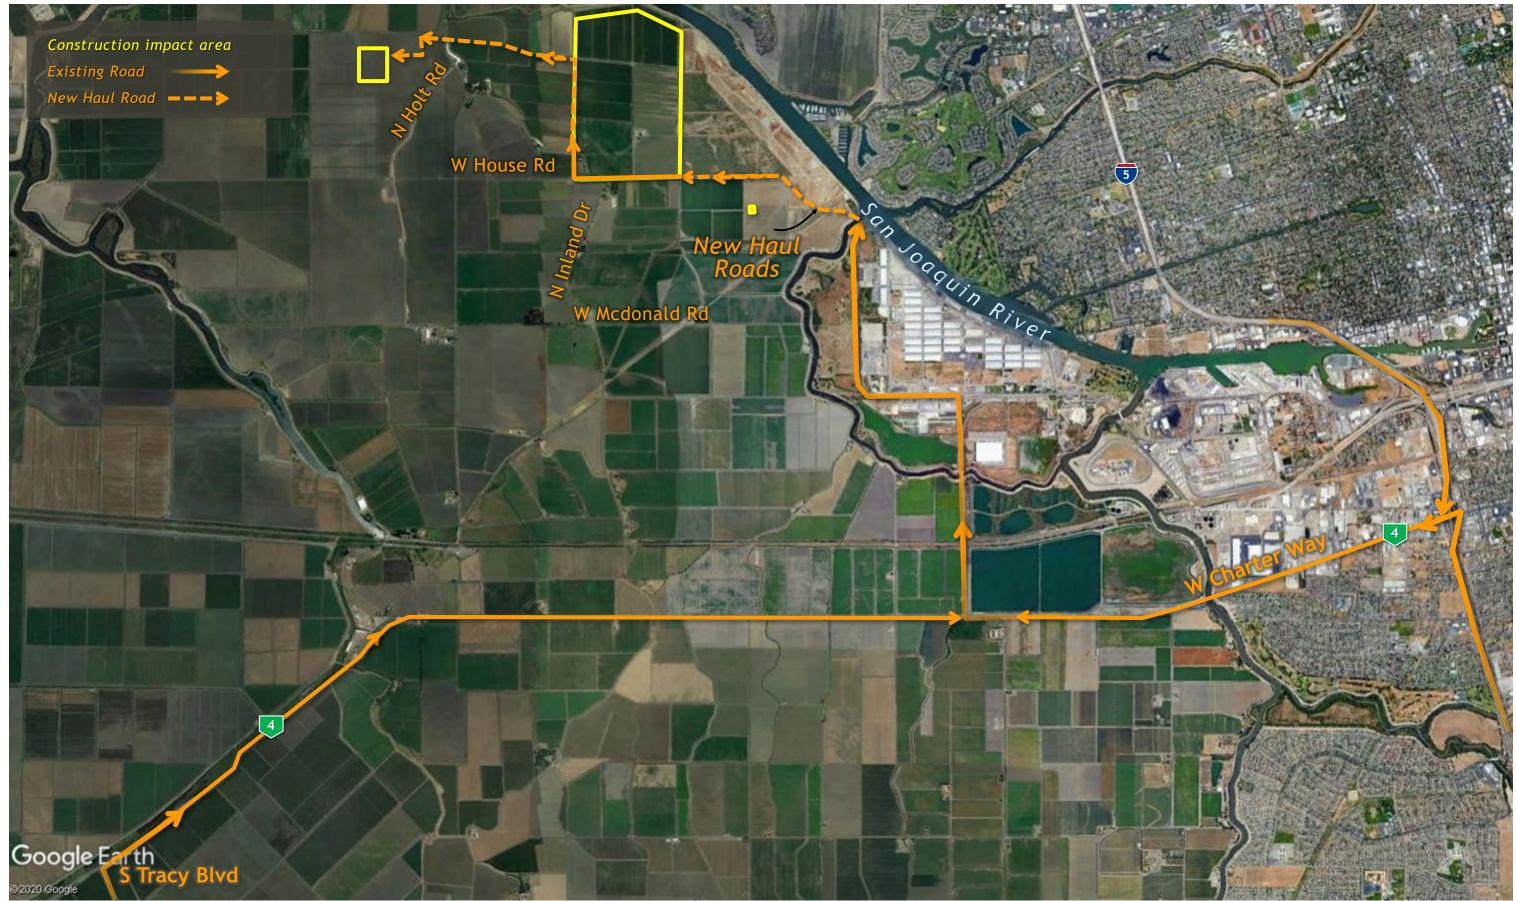

Photos taken from N Bruns Way looking north

# Southern Forebay Facilities & S Delta Flow Control Facilities Site Access Routes



# **Bethany Alignment** Facilities & Shaft Sites



### BETHANY ALTERNATIVE ALIGNMENT SITES

Lower Roberts Island Launch Shaft page 78

Upper Jones Tract Maintenance Shaft page 82

Union Island Maintenance Shaft page 86

Bethany Reservoir Pump Station, Surge Basin and Reception Shaft page 90

Bethany Reservoir Aqueduct page 95

Bethany Reservoir Discharge Structure page 99

# Lower Roberts Island Launch Shaft Site Aerial, Construction Impact Area



# Lower Roberts Island Launch Shaft Site Layout, Construction Impact Area



### BETHANY ALTERNATIVE

# Lower Roberts Island Launch Shaft Site Photos







# Lower Roberts Island Launch Shaft Site Access Routes



# Upper Jones Maintenance Shaft Site Aerial, Construction Impact Area



# Upper Jones Maintenance Shaft Site Layout, Construction Impact Area





# Upper Jones Maintenance Shaft Site Photos



Photo taken from Bacon Island Road looking northeastern

# **Upper Jones Maintenance Shaft Site Access Routes**



# Union Island Maintenance Shaft Site Aerial, Construction Impact Area



# Union Island Maintenance Shaft Site Layout, Construction Impact Area



# Union Island Maintenance Shaft Site Photos



Photo taken from Bonetti Road looking southwest

Photo taken from Bonetti Road looking northwest

## Union Island Maintenance Shaft Site Access Routes



# Surge Basin and Pumping Plant Typical, Rendering



# Surge Basin and Pumping Plant Site Aerial, Construction Impact Area



### Surge B