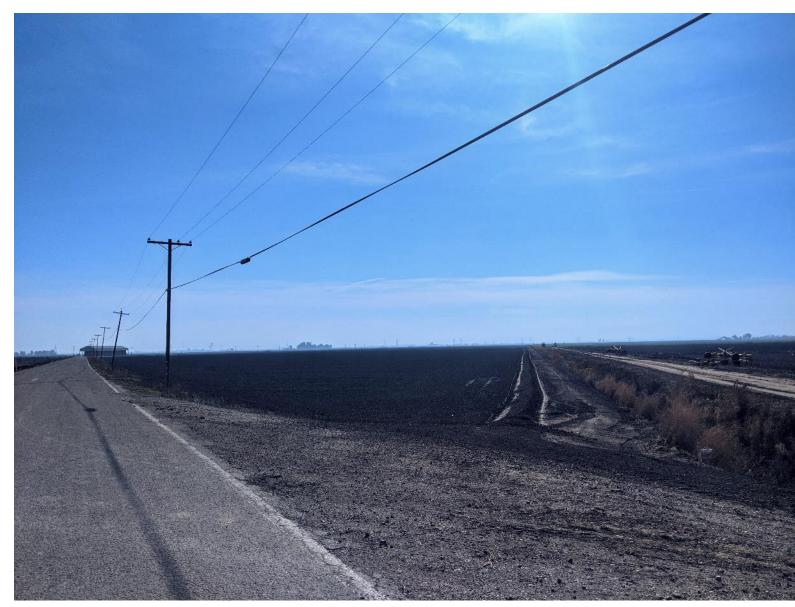

#### **Union Island Maintenance Shaft Site Photos**

Photo taken from Bonetti Road looking southwest

Photo taken from Bonetti Road looking northwest