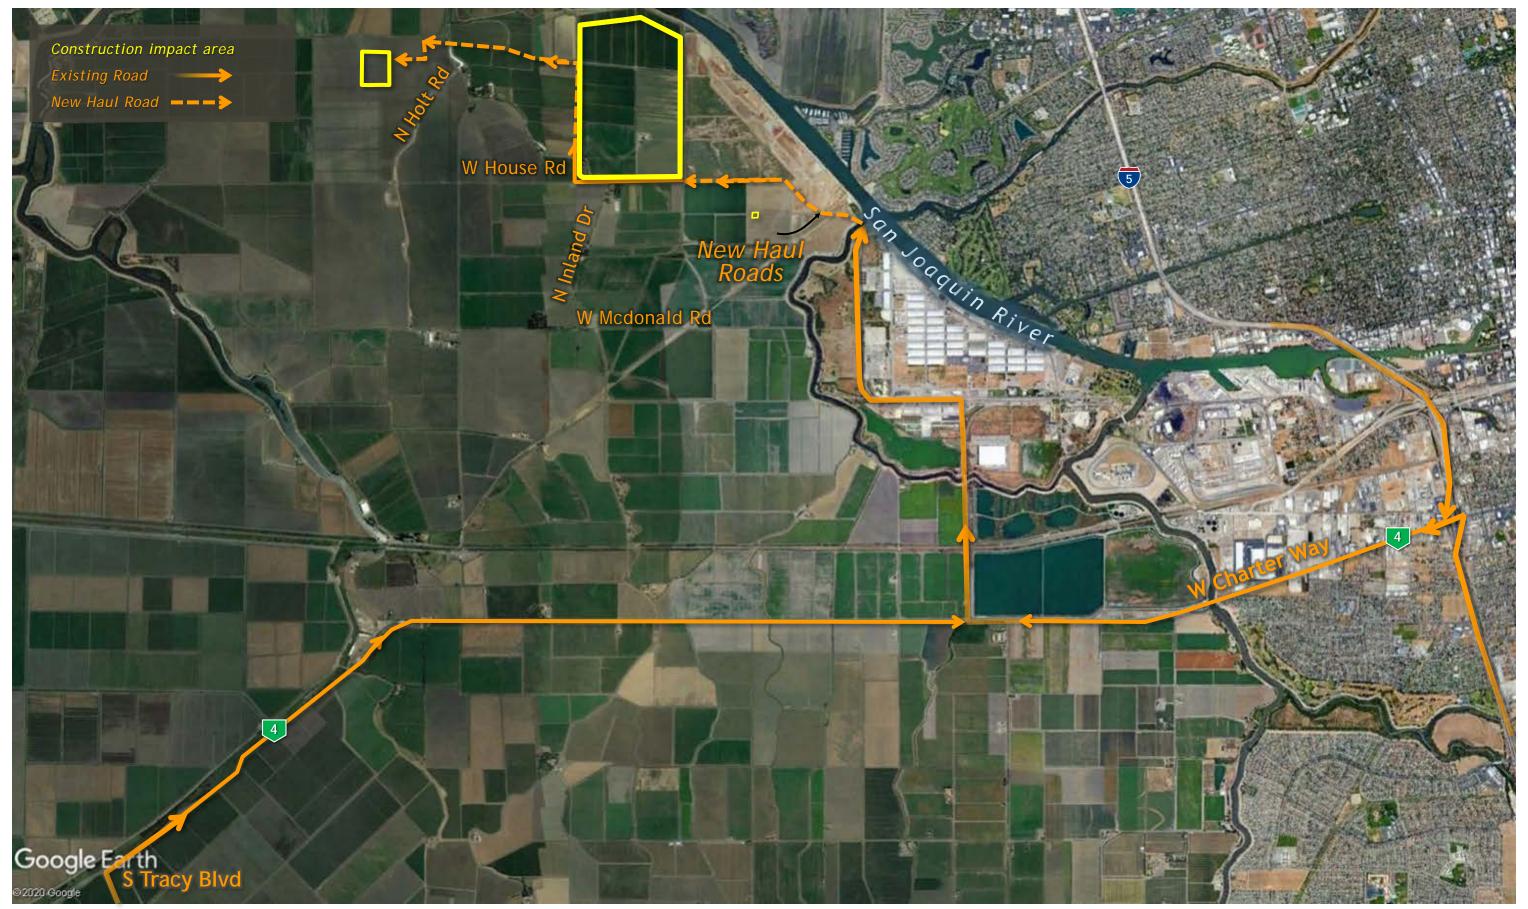

Photos taken from N Bruns Way looking north

#### Southern Forebay Facilities & S Delta Flow Control Facilities Site Access Routes



# Bethany Alignment Facilities & Shaft Sites



#### BETHANY ALTERNATIVE ALIGNMENT SITES

Lower Roberts Island Launch Shaft page 78

**Upper Jones Tract Maintenance Shaft** page 82

**Union Island Maintenance Shaft** page 86

Bethany Reservoir Pump Station, Surge Basin and Reception Shaft page 90

Bethany Reservoir Aqueduct page 95

Bethany Reservoir Discharge Structure page 99

#### Lower Roberts Island Launch Shaft Site Aerial, Construction Impact Area



#### Lower Roberts Island Launch Shaft Site Layout, Construction Impact Area



#### Lower Roberts Island Launch Shaft Site Photos







#### Lower Roberts Island Launch Shaft Site Access Routes



Upper Jones Maintenance Shaft Site Aerial, Construction Impact Area



#### Upper Jones Maintenance Shaft Site Layout, Construction Impact Area



### **Upper Jones Maintenance Shaft Site Photos**



Photo taken from Bacon Island Road looking northeastern

#### **Upper Jones Maintenance Shaft Site Access Routes**



#### Union Island Maintenance Shaft Site Aerial, Construction Impact Area



#### Union Island Maintenance Shaft Site Layout, Construction Impact Area



#### **Union Island Maintenance Shaft Site Photos**



Photo taken from Bonetti Road looking southwest



Photo taken from Bonetti Road looking northwest

#### **Union Island Maintenance Shaft Site Access Routes**



#### Surge Basin and Pumping Plant Typical, Rendering



### Surge Basin and Pumping Plant Site Aerial, Const