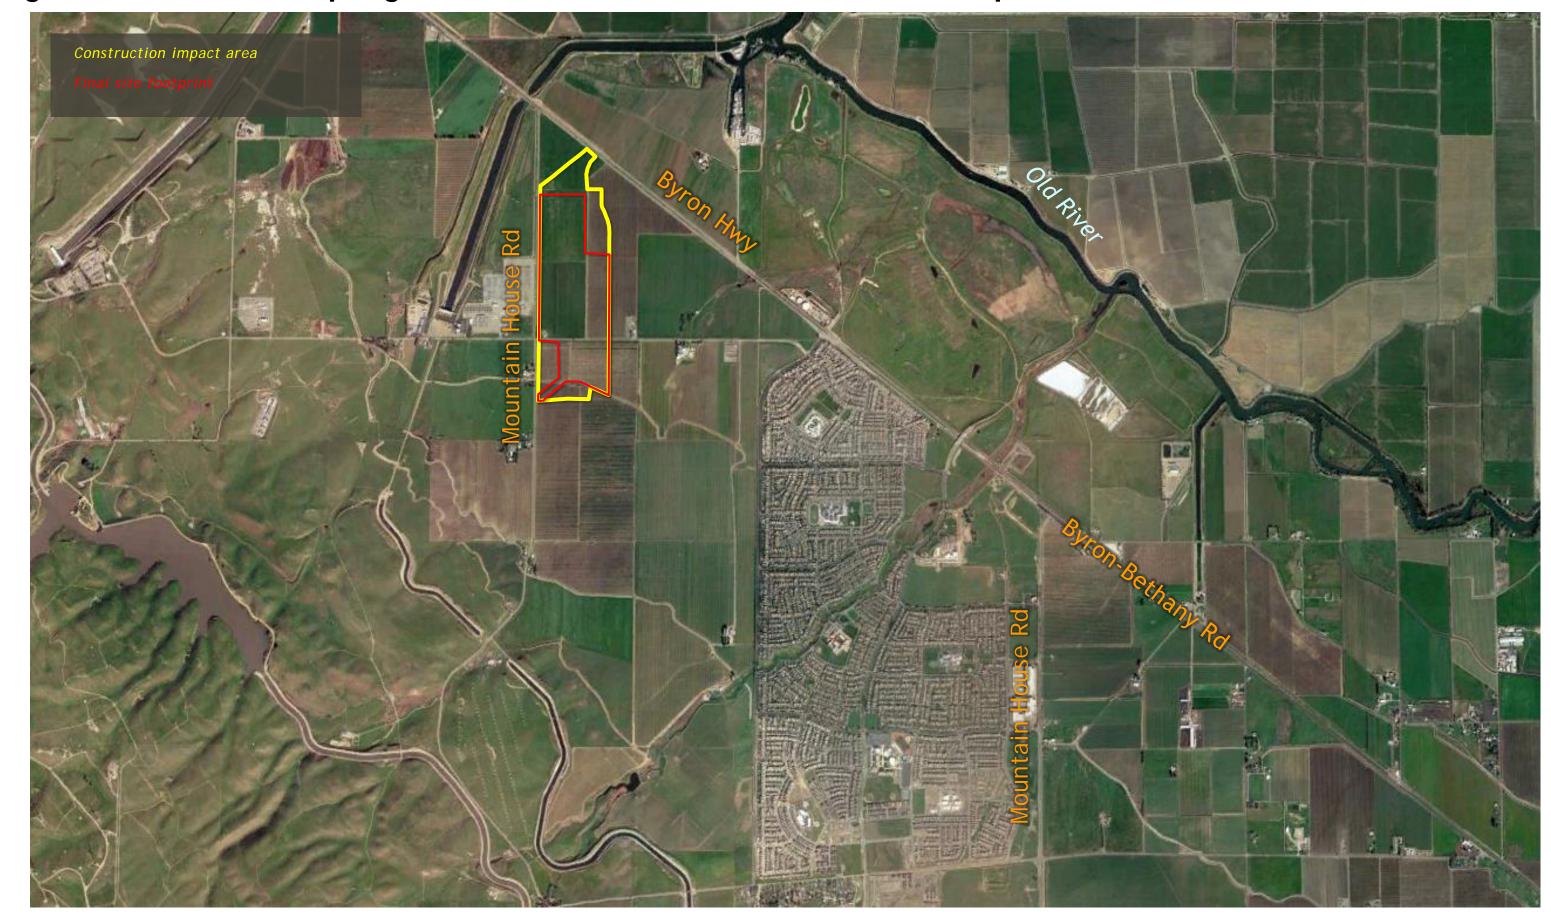

ance Shaft Site Aerial, Construction Impact Area



#### Upper Jones Maintenance Shaft Site Layout, Construction Impact Area



### **Upper Jones Maintenance Shaft Site Photos**



Photo taken from Bacon Island Road looking northeastern

#### **Upper Jones Maintenance Shaft Site Access Routes**



#### Union Island Maintenance Shaft Site Aerial, Construction Impact Area



#### Union Island Maintenance Shaft Site Layout, Construction Impact Area



#### **Union Island Maintenance Shaft Site Photos**



Photo taken from Bonetti Road looking southwest



Photo taken from Bonetti Road looking northwest

#### **Union Island Maintenance Shaft Site Access Routes**



#### Surge Basin and Pumping Plant Typical, Rendering



### Surge Basin and Pumping Plant Site Aerial, Construction Impact Area



#### Surge Basin and Pumping Plant Site Layout, Construction Impact Area



#### Surge Basin and Pumping Plant Site Photos



Photo taken from Kelso Road looking north

### Surge Basin and Pumping Plant Site Access Routes



#### Bethany Reservoir Aqueduct Site Layout, Construction Impact Area



#### **Bethany Reservoir Aqueduct Site Photos**





### **Bethany Reservoir Aqueduct Site Photos**





#### Bethany Reservoir Aqueduct Site Access Routes



### Bethany Reservoir Discharge Structure Typical, Rendering



#### Bethany Reservoir Discharge Structure Site Aerial, Construction Impact Area



Bethany Reservoir Discharge Structure Site Layout, Construction Impact Area



### **Bethany Reservoir Discharge Structure Site Photos**







### Bethany Reservoir Discharge Structure Site Ac