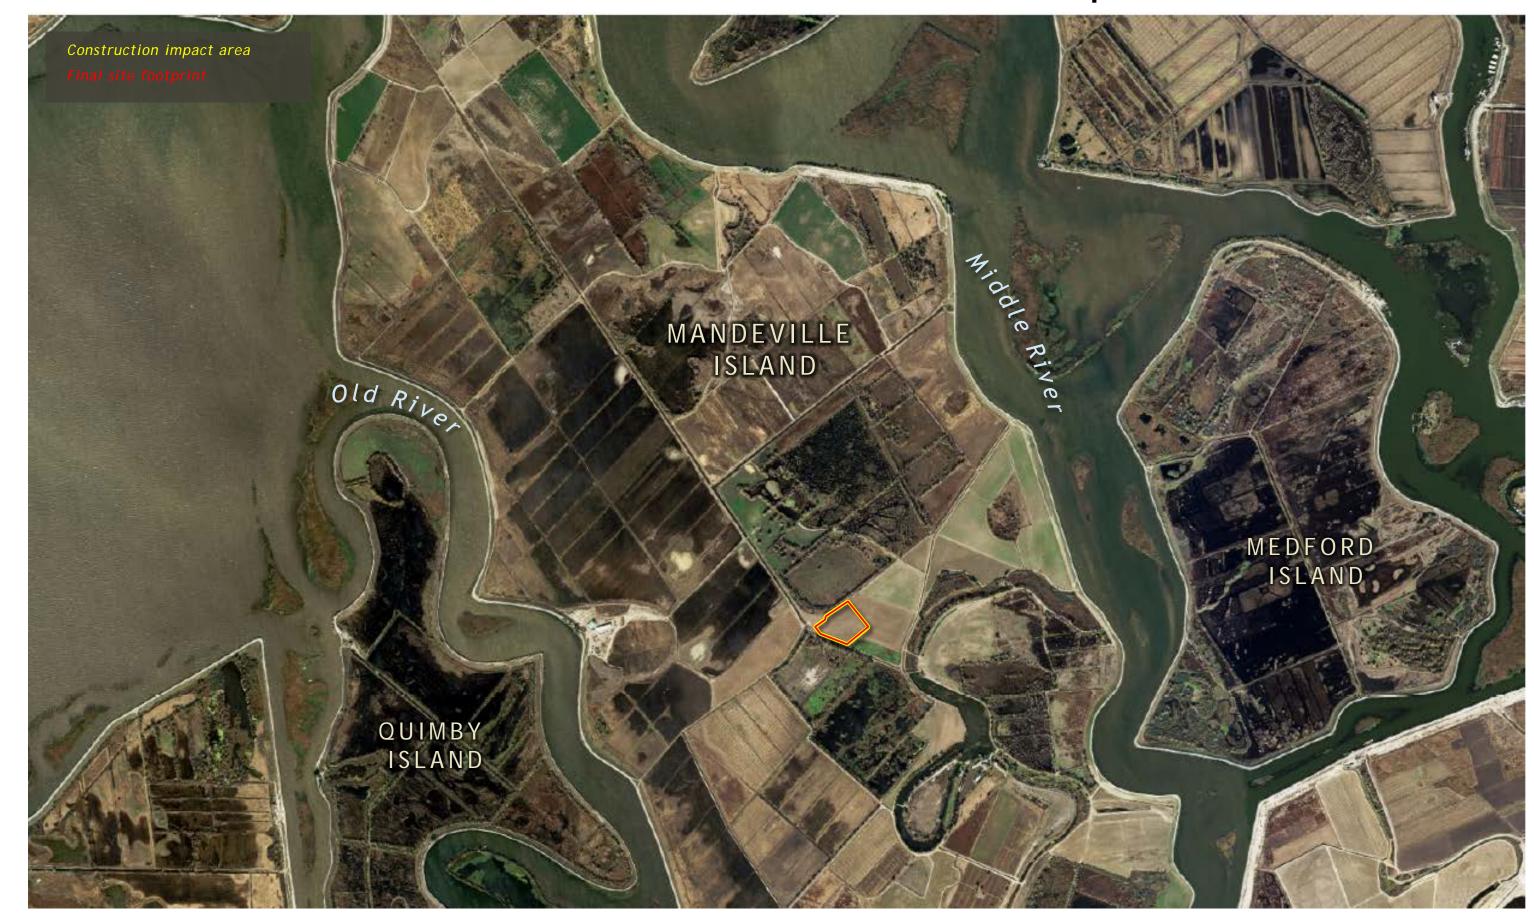

Island Maintenance Shaft Site Photos**











### Staten Island Maintenance Shaft Site Access Routes



### Bouldin Island Launch Shaft Site Aerial, Construction Impact Area



### Bouldin Island Launch Shaft Site Aerial, Construction Impact Area



### **Bouldin Island Launch Shaft Site Photos**







Photos taken from access road on Bouldin Island (corner of potential shaft location)

### **Bouldin Island Launch Shaft Site Access Routes**



Disclaimer: These pages are for Stakeholder Engagement Committee discussion purposes only. They do not represent a decision by the DCA or DWR. Final decisions about the project will be made by DWR and will NOT be made until the concluding stages of the CEQA process.

### Mandeville Island Maintenance Shaft Site Aerial, Construction Impact Area



# Mandeville Island Maintenance Shaft Site Layout, Construction Impact Area



### Mandeville Island Maintenance Shaft Site Photos









Google Map imagery provided due to site inaccessibility.

### Mandeville Island Maintenance Shaft Site Access Routes



### Bacon Island Reception Shaft Site Aerial, Construction Impact Area



## Bacon Island Reception Shaft Site Layout, Construction Impact Area



## **Bacon Island Reception Shaft Site Photos**









# **Bacon Island Reception Shaft Site Access Routes**



**Eastern Alignment Shaft Sites** 



**New Hope Tract Maintenance Shaft** page 41

Canal Ranch Tract Maintenance Shaft page 45

Terminous Tract Reception Shaft page 49

King Island Maintenance Shaft page 54

Lower Roberts Island Launch/ Reception Shaft page 58

Upper Jones Tr