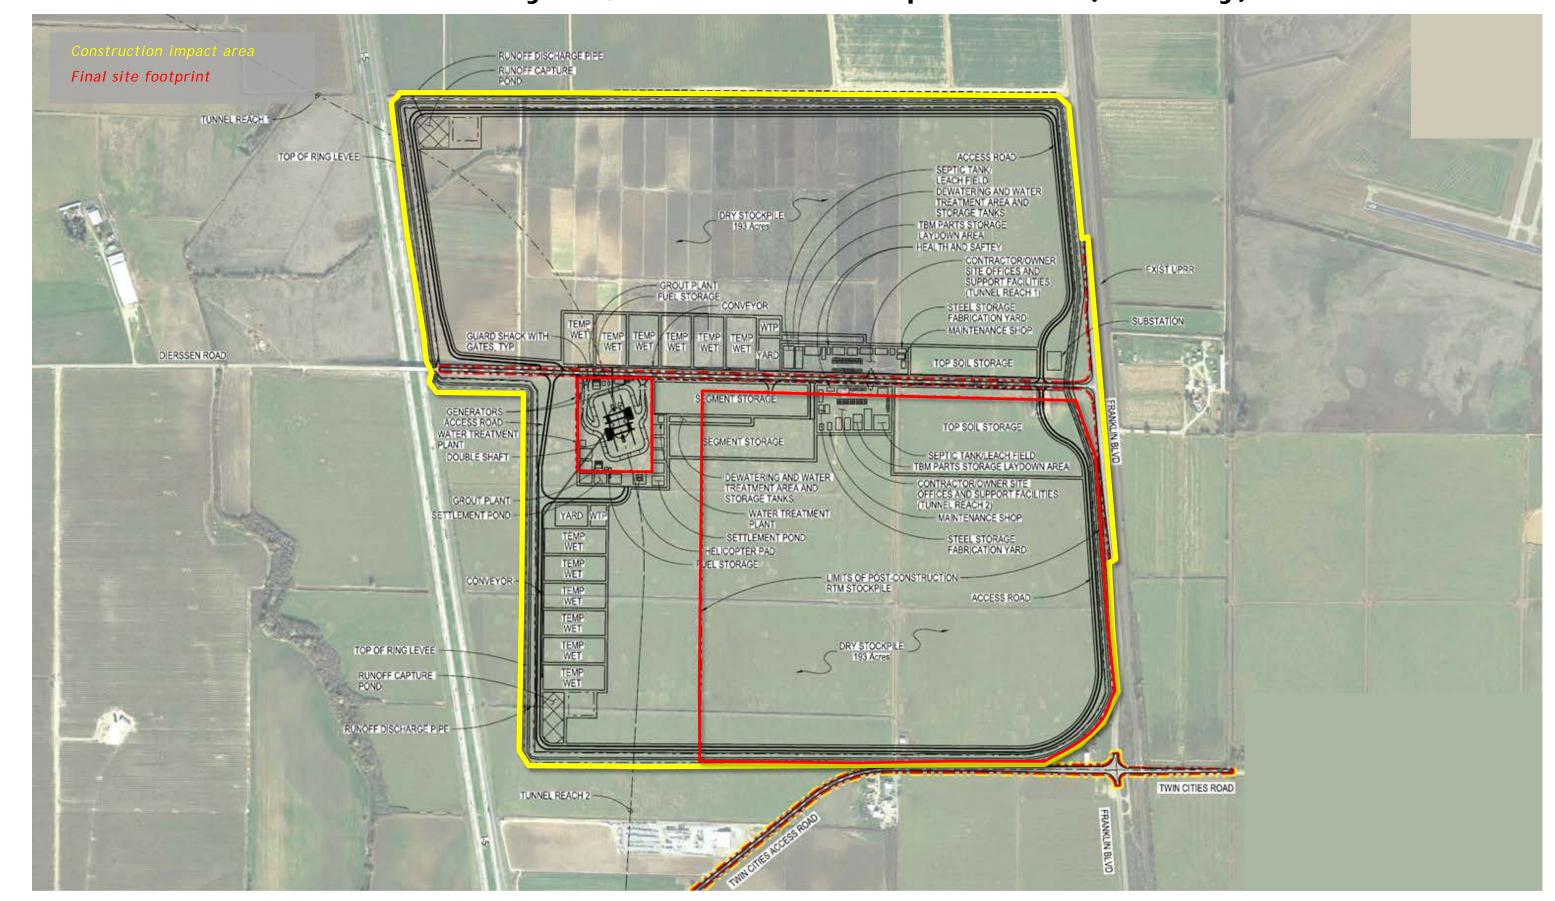

any Reservoir Aqueduct page 95

Bethany Reservoir Discharge Structure page 99

# Northern Intakes & Shaft Sites



# Intake 3 Site Aerial, Construction Impact Area



# Intake 3 Site Layout, Construction Impact Area



### **Intake 3 Site Photos**







### **Intake 3 Site Access Routes**



### Intake Typical, Rendering



# Intake 5 Site Aerial, Construction Impact Area



# Intake 5 Site Layout, Construction Impact Area



### **Intake 5 Site Photos**









### **Intake 5 Site Access Routes**



### Twin Cities Launch Shaft Site Typical, Rendering



### Twin Cities Launch Shaft Site Aerial, Construction Impact Area



# Twin Cities Launch Shaft Site Layout, Construction Impact Area (Central & Eastern)



### Twin Cities Launch Shaft Site Layout, Construction Impact Area (Bethany)



### Twin Cities Launch Shaft Site Photos



Photo taken from East side Dierssen looking southeast



Photo taken from East side Dierssen looking northeast

### Twin Cities Launch Shaft Site Access Routes (Central & Eastern)



### Twin Cities Launch Shaft Site Access Routes (Bethany)



# **Central Alignment Shaft Sites**

### CENTRAL ALTERNATIVE ALIGNMENT SITES

New Hope Tract Maintenance Shaft page 20

Staten Island Maintenance Shaft page 24

Bouldin Island Launch Shaft page 28

Mandeville Island Maintenance Shaft page 32

Bacon Island Reception Shaft page 36



### New Hope Tract Maintenance Shaft Site Aerial, Construction Impact Area



# New Hope Tract Maintenance Shaft Site Layout, Construction Impact Area



# New Hope Tract Maintenance Shaft Site Photos







### New Hope Tract