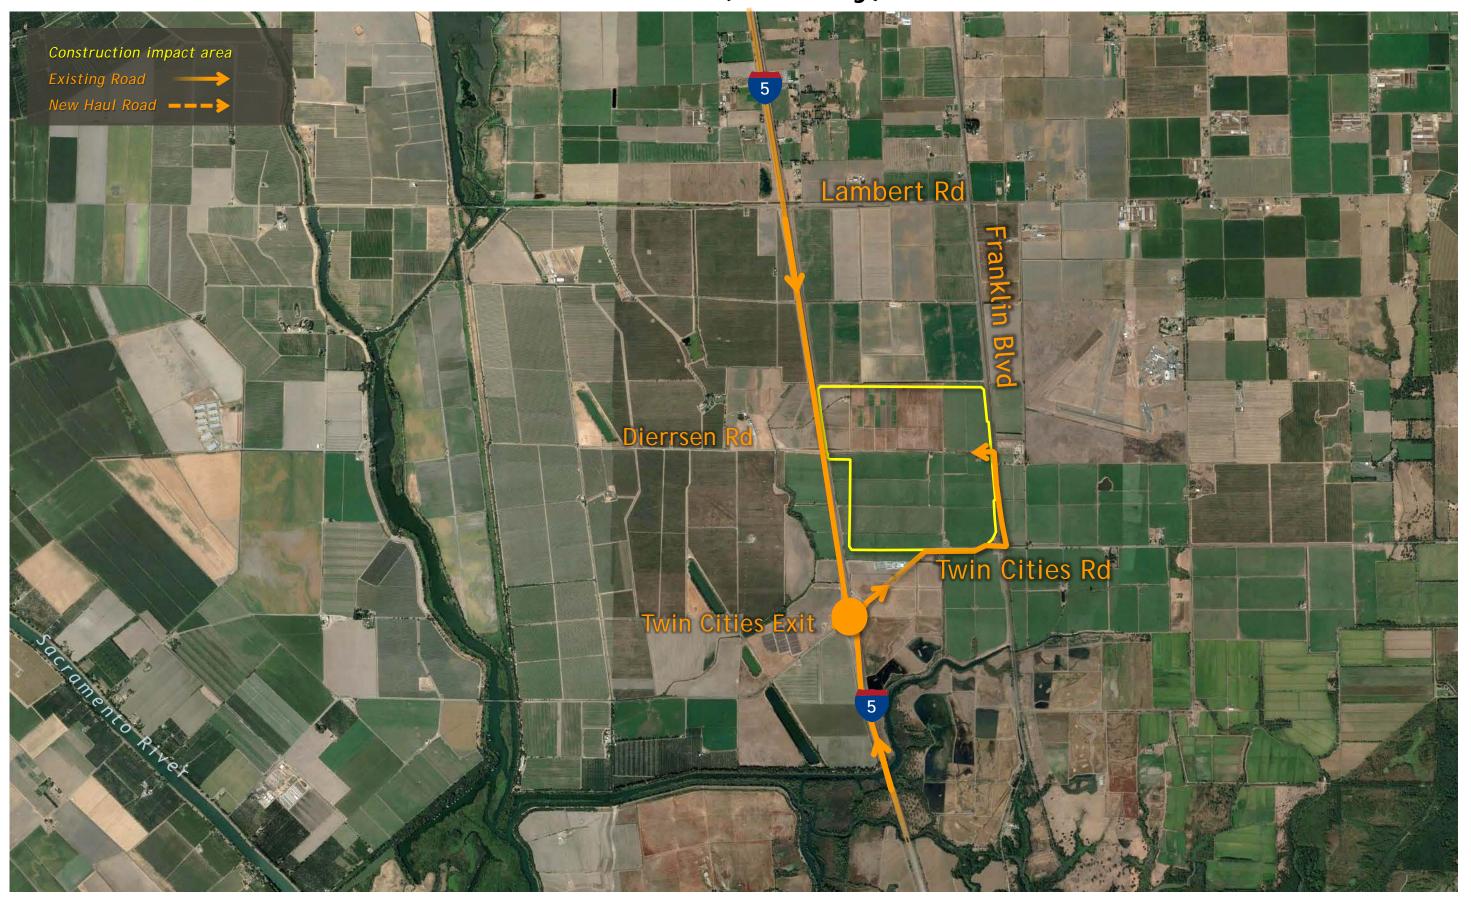

# Twin Cities Launch Shaft Site Layout, Construction Impact Area (Central & Eastern)