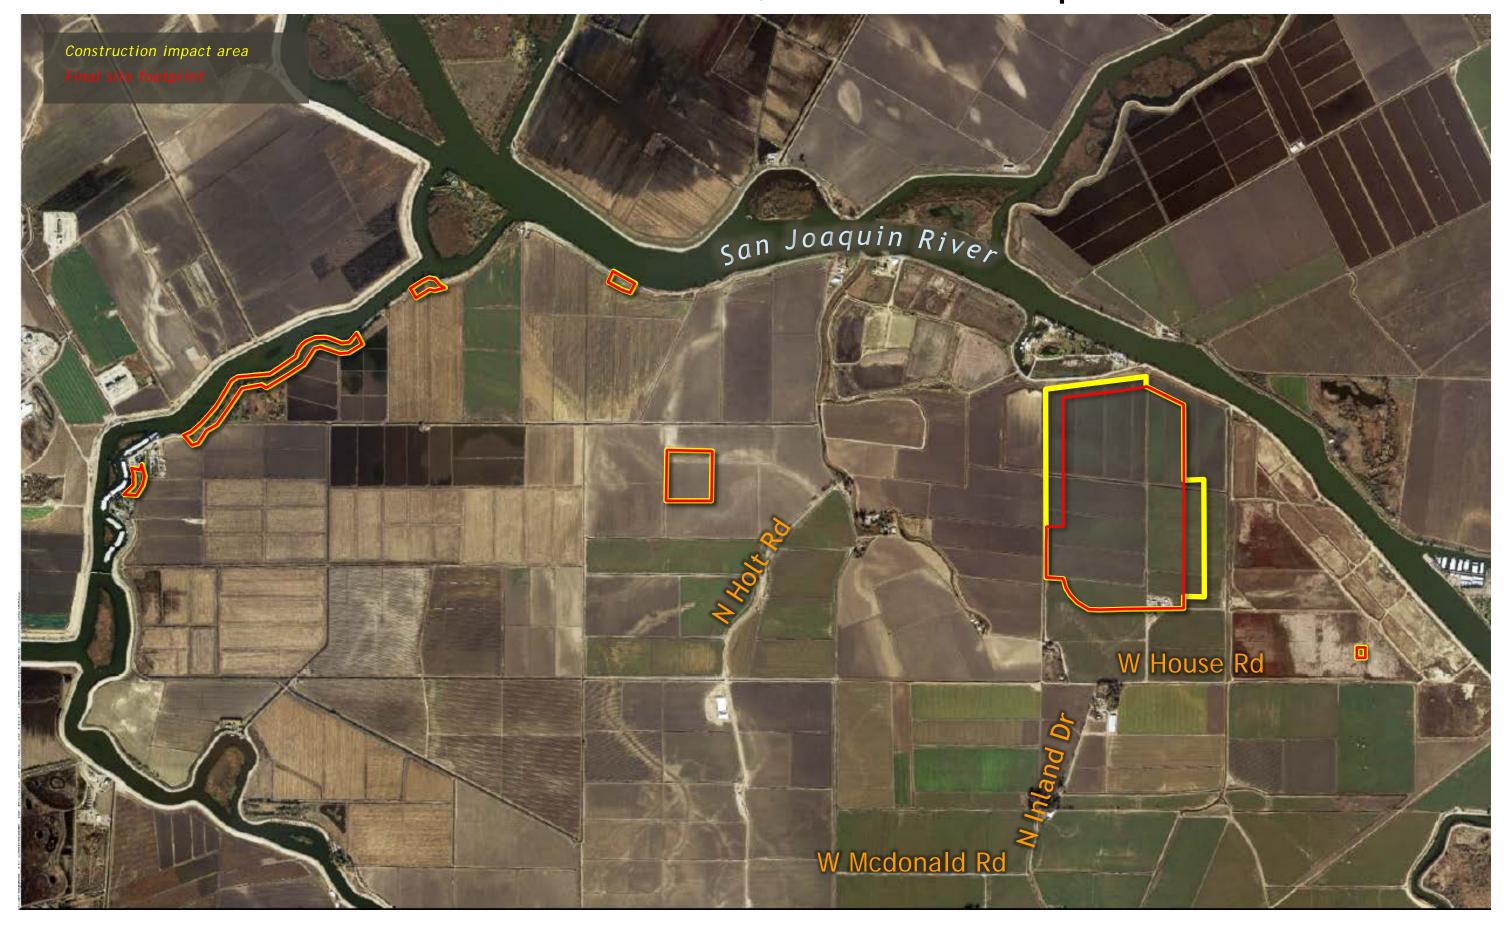

taken from Peltier Road looking eastward

## **Canal Ranch Maintenance Shaft Site Access Routes**



## Terminous Tract Reception Shaft Typical, Rendering



# Terminous Tract Reception Shaft Site Aerial, Construction Impact Area



## Terminous Tract Reception Shaft Site Layout, Construction Impact Area



## **Terminous Tract Reception Shaft Site Photos**









## Terminous Tract Reception Shaft Site Access Routes



## King Island Maintenance Shaft Site Aerial, Construction Impact Area



## King Island Maintenance Shaft Site Layout, Construction Impact Area



# King Island Maintenance Shaft Site Photos





Photos taken from W 8 Mile Rd looking north

## King Island Maintenance Shaft Site Access Routes



## Lower Roberts Island Launch Shaft Site Aerial, Construction Impact Area



## Lower Roberts Island Launch Shaft Site Layout, Construction Impact Area



## Lower Roberts Island Launch Shaft Site Photos







## Lower Roberts Island Launch Shaft Site Access Routes



# Upper Jones Maintenance Shaft Site Aerial, Construction Impact Area



## Upper Jones Maintenance Shaft Site Layout, Construction Impact Area



## **Upper Jones Maintenance Shaft Site Photos**



Photo taken from Bacon Island Road looking eastward

## **Upper Jones Maintenance Shaft Site Access Routes**



# **Southern Complex**

#### SOUTHERN COMPLEX ALTERNATIVE SITE

Southern Forebay Facilities page 67

South Delta Outlet & Control Structure page 69



## Southern Forebay Facilities Typical, Rendering



## South Delta Pumping Plant Typical, Rendering



## South Delta Outlet and Control Struc