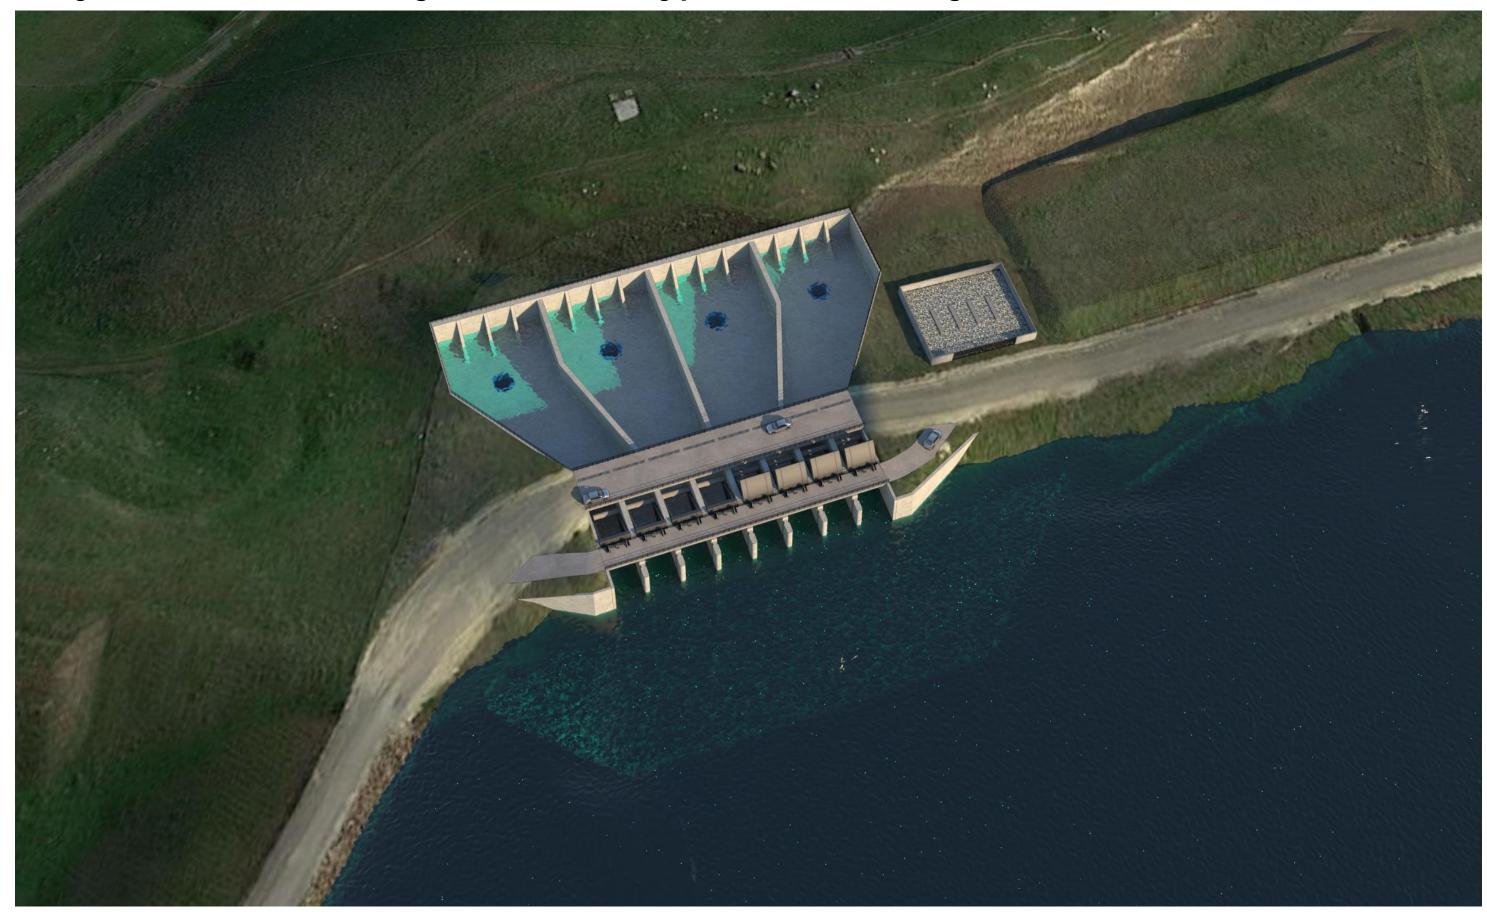

rom Bonetti Road looking southwest



Photo taken from Bonetti Road looking northwest

#### **Union Island Maintenance Shaft Site Access Routes**



#### Surge Basin and Pumping Plant Typical, Rendering



### Surge Basin and Pumping Plant Site Aerial, Construction Impact Area



#### Surge Basin and Pumping Plant Site Layout, Construction Impact Area



#### Surge Basin and Pumping Plant Site Photos



Photo taken from Kelso Road looking north

### Surge Basin and Pumping Plant Site Access Routes



#### Bethany Reservoir Aqueduct Site Layout, Construction Impact Area



#### **Bethany Reservoir Aqueduct Site Photos**





### **Bethany Reservoir Aqueduct Site Photos**





#### Bethany Reservoir Aqueduct Site Access Routes



### Bethany Reservoir Discharge Structure Typical, Rendering



#### Bethany Reservoir Discharge Structure Site Aerial, Construction Impact Area



Bethany Reservoir Discharge Structure Site Layout, Construction Impact Area



### **Bethany Reservoir Discharge Structure Site Photos**







### Bethany Reservoir Discharge Structure Site Access Routes



#### Index

#### NORTH INTAKES & SHAFTS

- Northern Intakes & Shaft Sites
- Intake 3 Site Aerial, Construction Impact Area
- Intake 3 Site Layout, Construction Impact Area
- Intake 3 Site Photos
- Intake 3 Site Access Routes
- Intake Typical, Rendering
- Intake 5 Site Aerial, Construction Impact Area
- Intake 5 Site Layout, Construction Impact Area
- Intake 5 Site Photos
- Intake 5 Site Access Routes
- Twin Cities Launch Shaft Site Typical, Rendering
- Twin Cities Launch Shaft Site Aerial, Constructio