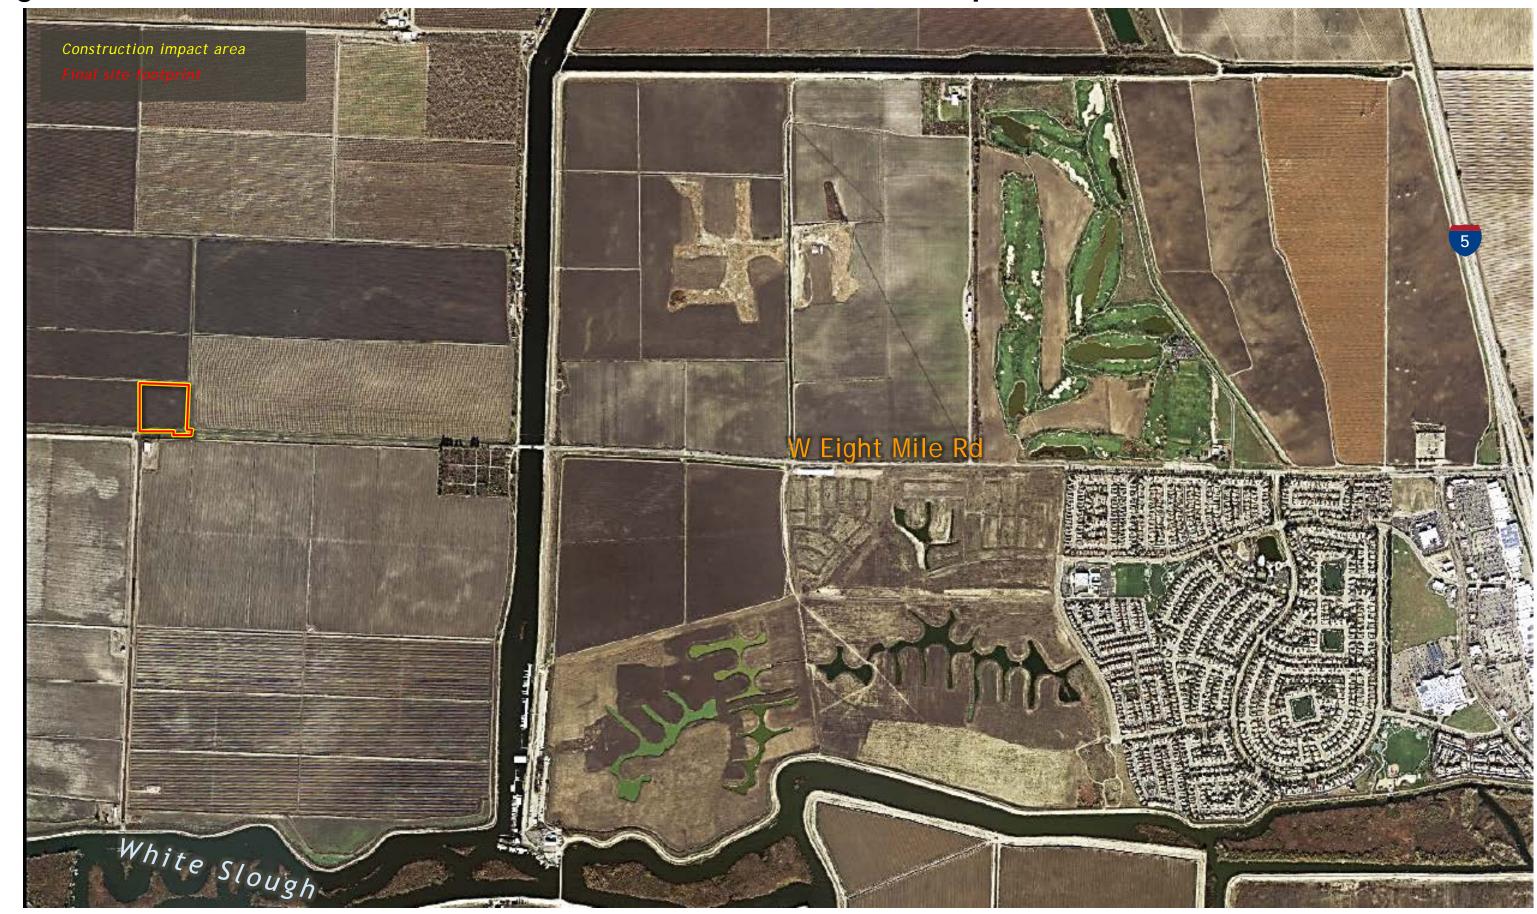

Photos taken from Blossom Road looking westward

## New Hope Tract Maintenance Shaft Site



## Canal Ranch Maintenance Shaft Site Aerial, Construction Impact Area



## Canal Ranch Maintenance Shaft Site Layout, Construction Impact Area



## **Canal Ranch Maintenance Shaft Site Photos**



Photo taken from Peltier Road looking eastward

## **Canal Ranch Maintenance Shaft Site Access Routes**



## Terminous Tract Reception Shaft Typical, Rendering



# Terminous Tract Reception Shaft Site Aerial, Construction Impact Area



## Terminous Tract Reception Shaft Site Layout, Construction Impact Area



## **Terminous Tract Reception Shaft Site Photos**









## Terminous Tract Reception Shaft Site Access Routes



## King Island Maintenance Shaft Site Aerial, Construction Impact Area



## King Island Maintenance Shaft Site Layout, Construction Impact Area



# King Island Maintenance Shaft Site Photos





Photos taken from W 8 Mile Rd looking north

## King Island Maintenance Shaft Site Access Routes



## Lower Roberts Island Launch Shaft Site Aerial, Construction Impact Area



## Lower Roberts Island Launch Shaft Site Layout, Construction Impact Area



## Lower Roberts Island Launch Shaft Site Photos







## Lower Roberts Island Launch Shaft Site Access Routes



# Upper Jones Maintenance Shaft Site Aerial, Construction Impact Area



## Upper Jones Maintenance Shaft Site Layout, Construction Impact Area



## **Upper Jones Maintenance Shaft Site Photos**



Photo taken from Bacon Island Road looking eastward

## **Upper Jones Maintenance Shaft Site Access Route