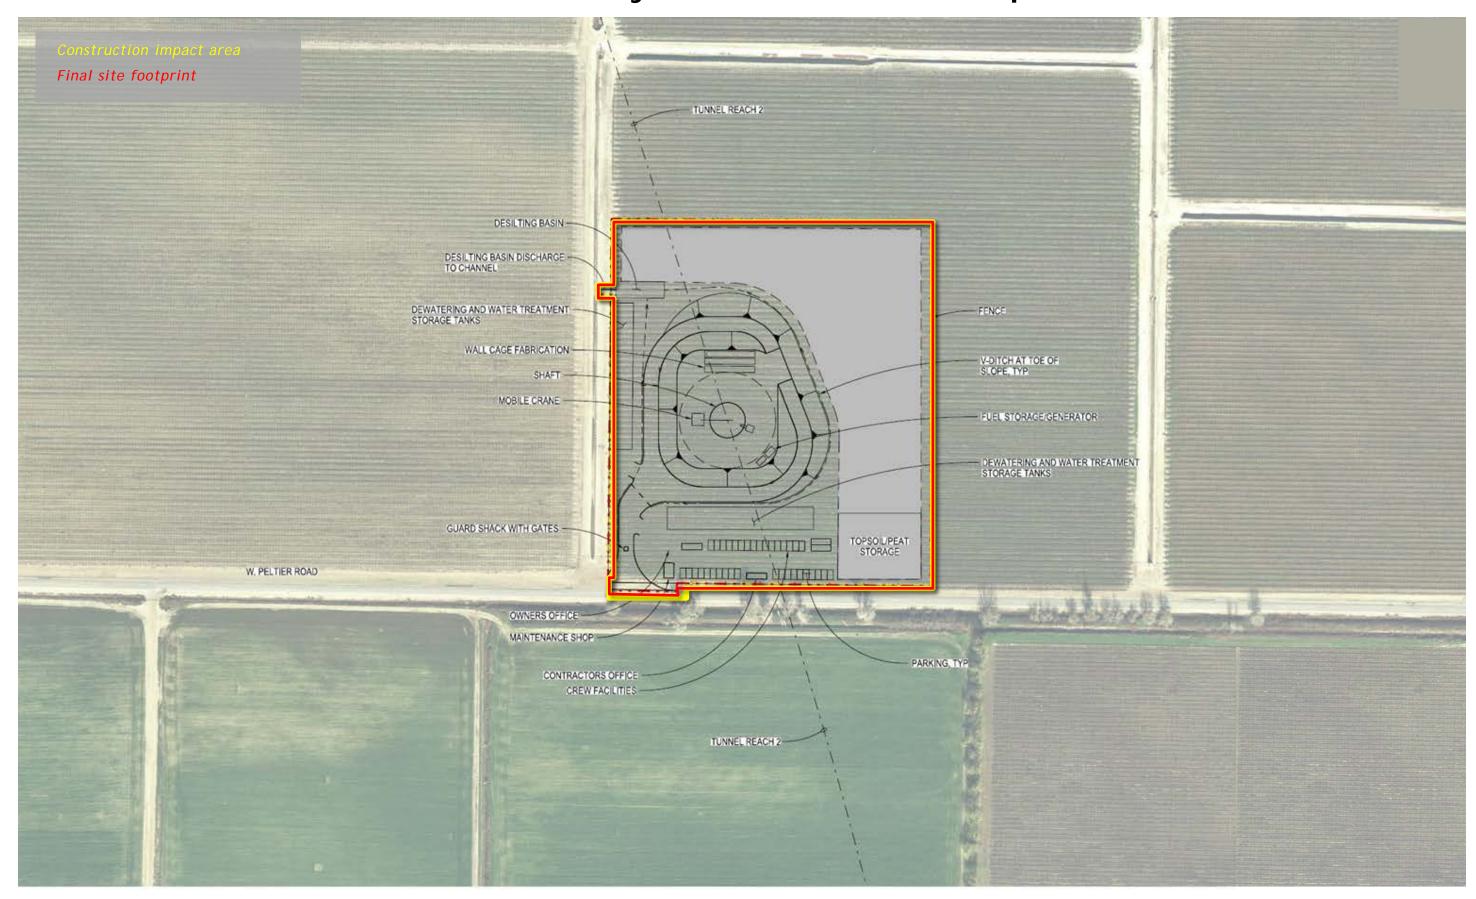

sland Reception Shaft Site Access Routes**



**Eastern Alignment Shaft Sites** 



**New Hope Tract Maintenance Shaft** page 41

Canal Ranch Tract Maintenance Shaft page 45

Terminous Tract Reception Shaft page 49

King Island Maintenance Shaft page 54

Lower Roberts Island Launch/ Reception Shaft page 58

Upper Jones Tract Maintenance Shaft page 62

## New Hope Tract Maintenance Shaft Site Aerial, Construction Impact Area



## New Hope Tract Maintenance Shaft Site Layout, Construction Impact Area



## New Hope Tract Maintenance Shaft Site Photos





Photos taken from Blossom Road looking westward

## New Hope Tract Maintenance Shaft Site



## Canal Ranch Maintenance Shaft Site Aerial, Construction Impact Area



## Canal Ranch Maintenance Shaft Site Layout, Construction Impact Area



## **Canal Ranch Maintenance Shaft Site Photos**



Photo taken from Peltier Road looking eastward

## **Canal Ranch Maintenance Shaft Site Access Routes**



## Terminous Tract Reception Shaft Typical, Rendering



# Terminous Tract Reception Shaft Site Aerial, Construction Impact Area



## Terminous Tract Reception Shaft Site Layout, Construction Impact Area



## **Terminous Tract Reception Shaft Site Photos**









## Terminous Tract Reception Shaft Site Access Routes



## King Island Maintenance Shaft Site Aerial, Construction Impact Area



## King Island Maintenance Shaft Site Layout, Construction Impact Area



# King Island Maintenance Shaft Site Photos





Photos taken from W 8 Mile Rd looking north

## King Island Maintenance Shaft Site Access Routes



## Lower Roberts