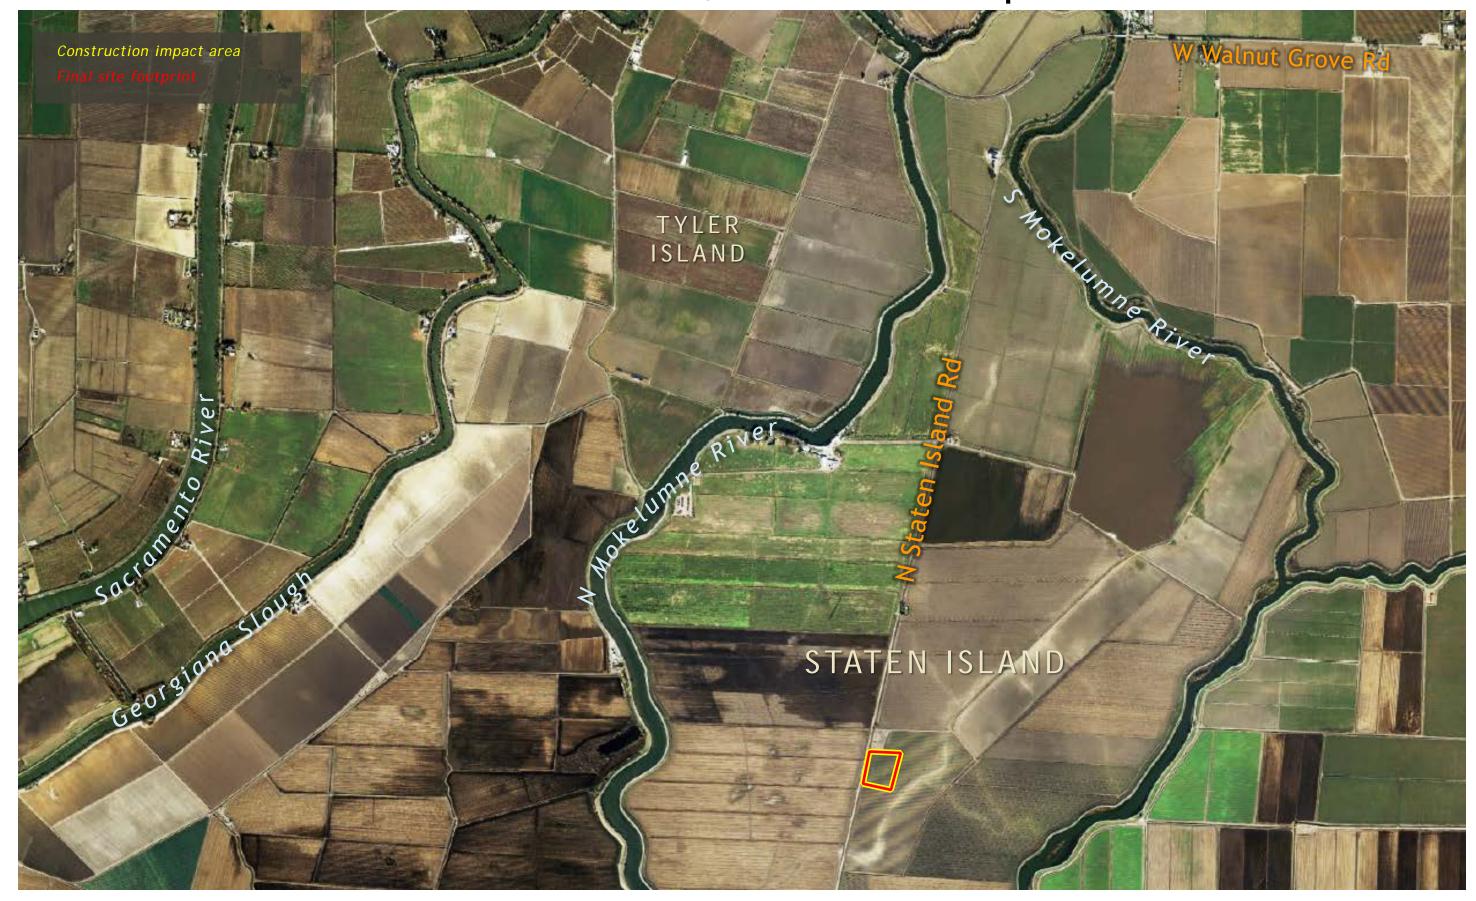

n from East side Dierssen looking northeast

### Twin Cities Launch Shaft Site Access Routes (Central & Eastern)



### Twin Cities Launch Shaft Site Access Routes (Bethany)



# **Central Alignment Shaft Sites**

### CENTRAL ALTERNATIVE ALIGNMENT SITES

New Hope Tract Maintenance Shaft page 20

Staten Island Maintenance Shaft page 24

Bouldin Island Launch Shaft page 28

Mandeville Island Maintenance Shaft page 32

Bacon Island Reception Shaft page 36



### New Hope Tract Maintenance Shaft Site Aerial, Construction Impact Area



# New Hope Tract Maintenance Shaft Site Layout, Construction Impact Area



# New Hope Tract Maintenance Shaft Site Photos







### New Hope Tract Maintenance Shaft Site Access Routes



# Staten Island Maintenance Shaft Site Aerial, Construction Impact Area



24

### Staten Island Maintenance Shaft Site Layout, Construction Impact Area



### **Staten Island Maintenance Shaft Site Photos**











### Staten Island Maintenance Shaft Site Access Routes



### Bouldin Island Launch Shaft Site Aerial, Construction Impact Area



### Bouldin Island Launch Shaft Site Aerial, Construction Impact Area



### **Bouldin Island Launch Shaft Site Photos**







Photos taken from access road on Bouldin Island (corner of potential shaft location)

### **Bouldin Island Launch Shaft Site Access Routes**



Disclaimer: These pages are for Stakeholder Engagement Committee discussion purposes only. They do not represent a decision by the DCA or DWR. Final decisions about the project will be made by DWR and will NOT be made until the concluding stages of th