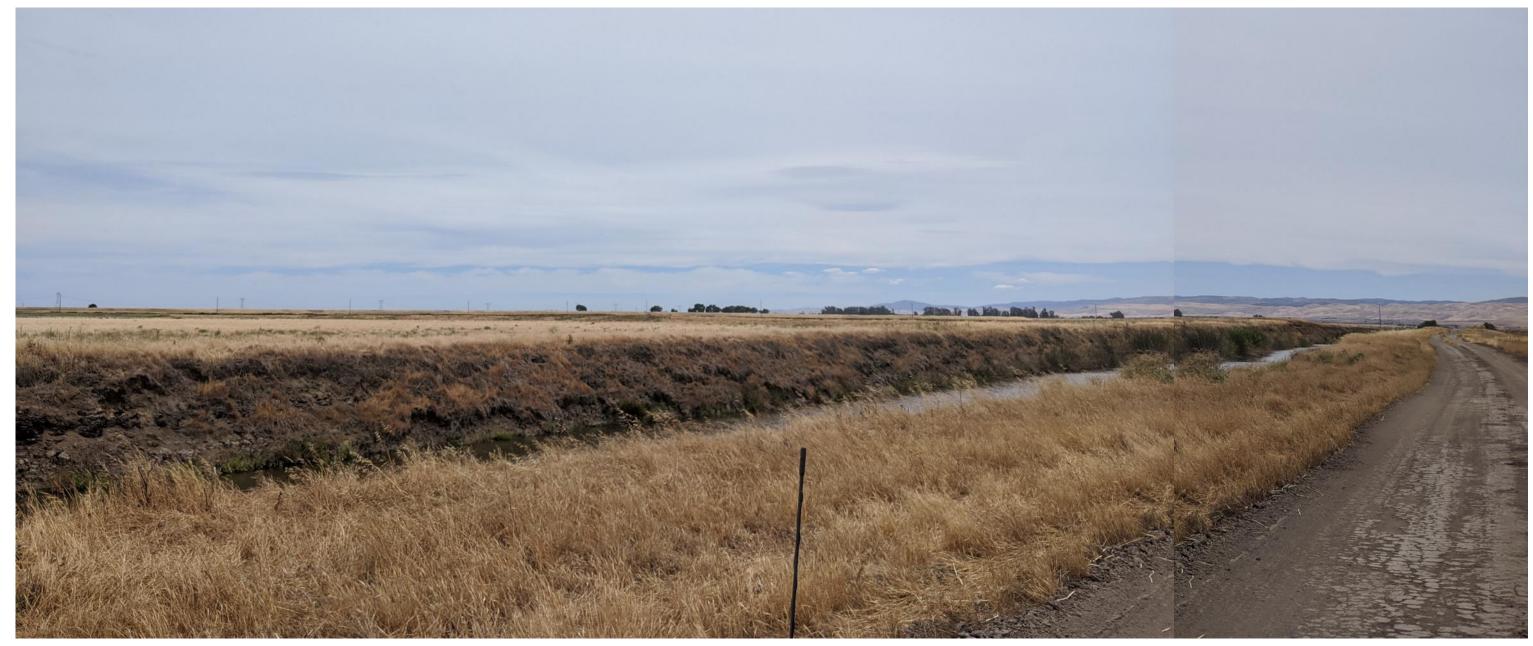

### **Bouldin Island Launch Shaft Site Photos**

Photos taken from access road on Bouldin Island (corner of potential shaft location)