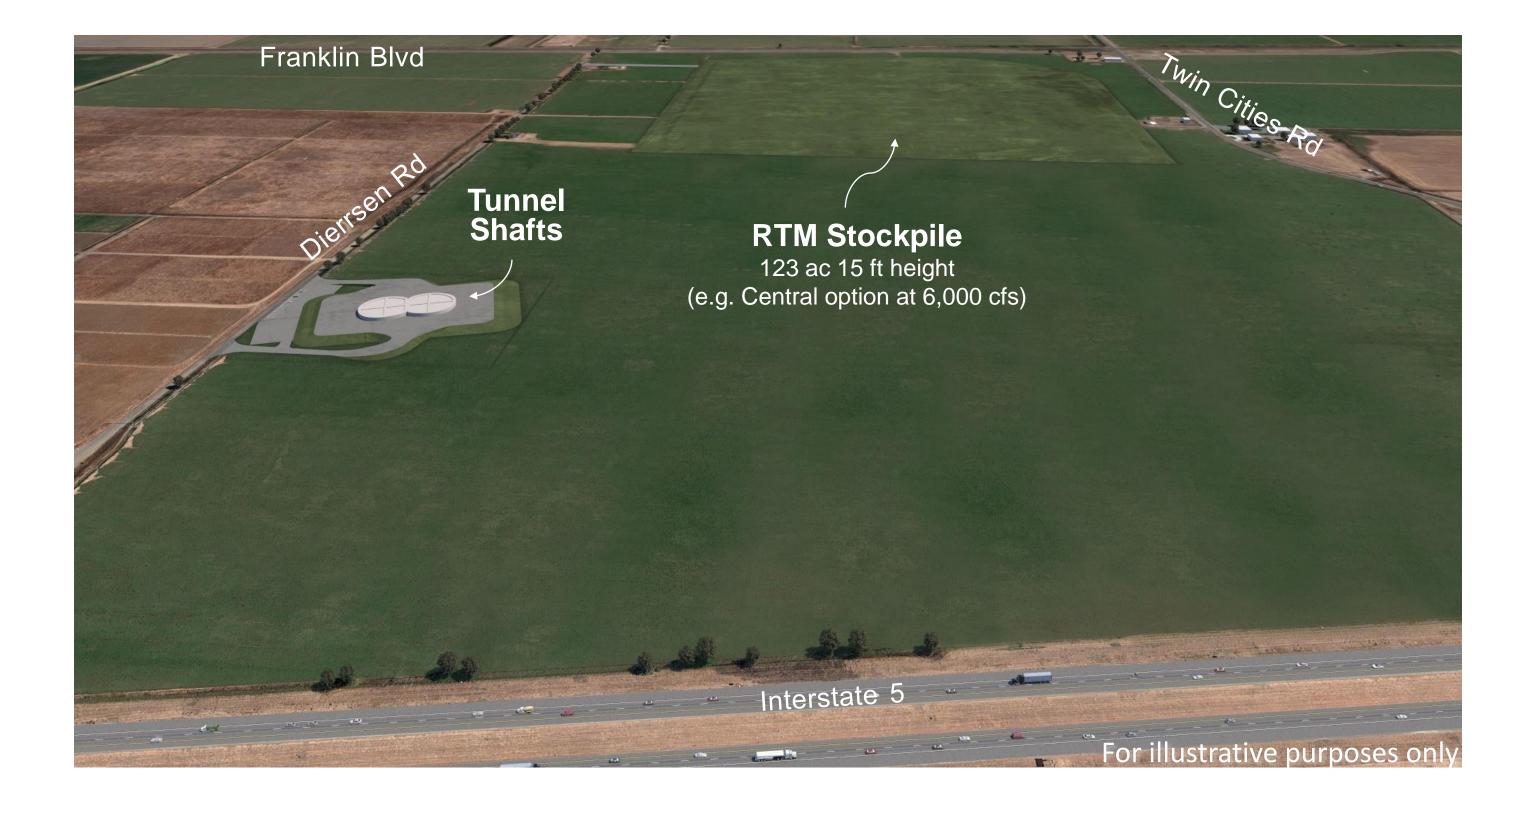

RNATIVE ALIGNMENT SITES

Lower Roberts Island Launch Shaft page 78

**Upper Jones Tract Maintenance Shaft** page 82

**Union Island Maintenance Shaft** page 86

Bethany Reservoir Pump Station, Surge Basin and Reception Shaft page 90

Bethany Reservoir Aqueduct page 95

Bethany Reservoir Discharge Structure page 99

# Northern Intakes & Shaft Sites



# Intake 3 Site Aerial, Construction Impact Area



# Intake 3 Site Layout, Construction Impact Area



### **Intake 3 Site Photos**







### **Intake 3 Site Access Routes**



### Intake Typical, Rendering



# Intake 5 Site Aerial, Construction Impact Area



# Intake 5 Site Layout, Construction Impact Area



### **Intake 5 Site Photos**









### **Intake 5 Site Access Routes**



### Twin Cities Launch Shaft Site Typical, Rendering



### Twin Cities Launch Shaft Site Aerial, Construction Impact Area



# Twin Cities Launch Shaft Site Layout, Construction Impact Area (Central & Eastern)



### Twin Cities Launch Shaft Site Layout, Construction Impact Area (Bethany)



### Twin Cities Launch Shaft Site Photos



Photo taken from East side Dierssen looking southeast



Photo taken from East side Dierssen looking northeast

### Twin Cities Launch Shaft Site Access Routes (Central & Eastern)



### Twin Cities Launch Shaft Site Access Routes (Bethany)



# **Central Alignment Shaft Sites**

### CENTRAL ALTERNATIVE ALIGNMENT SITES

New Hope Tract Maintenance Shaft page 20

Staten Island Maintenance Shaft page 24

Bouldin Island Launch Shaft page 28

Mandeville Island Maintenance Shaft page 32

Bacon Island Reception Shaft