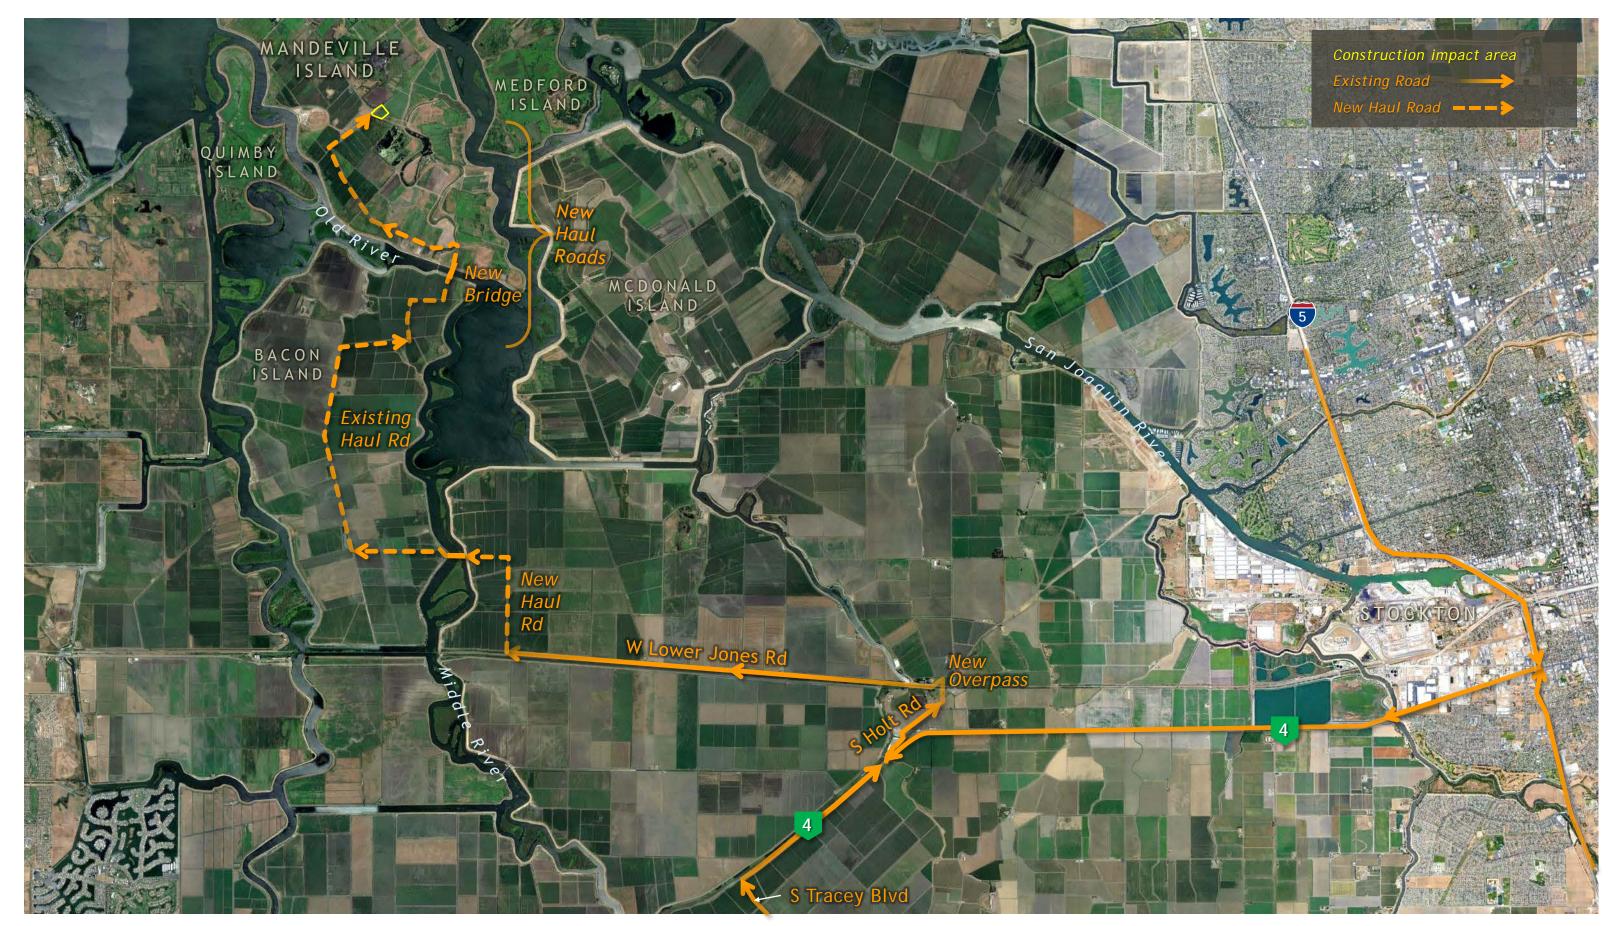

Bouldin Island Launch Shaft Site Photos**







Photos taken from access road on Bouldin Island (corner of potential shaft location)

### **Bouldin Island Launch Shaft Site Access Routes**



Disclaimer: These pages are for Stakeholder Engagement Committee discussion purposes only. They do not represent a decision by the DCA or DWR. Final decisions about the project will be made by DWR and will NOT be made until the concluding stages of the CEQA process.

### Mandeville Island Maintenance Shaft Site Aerial, Construction Impact Area



# Mandeville Island Maintenance Shaft Site Layout, Construction Impact Area



### Mandeville Island Maintenance Shaft Site Photos









Google Map imagery provided due to site inaccessibility.

### Mandeville Island Maintenance Shaft Site Access Routes



### Bacon Island Reception Shaft Site Aerial, Construction Impact Area



## Bacon Island Reception Shaft Site Layout, Construction Impact Area



## **Bacon Island Reception Shaft Site Photos**









# **Bacon Island Reception Shaft Site Access Routes**



**Eastern Alignment Shaft Sites** 



**New Hope Tract Maintenance Shaft** page 41

Canal Ranch Tract Maintenance Shaft page 45

Terminous Tract Reception Shaft page 49

King Island Maintenance Shaft page 54

Lower Roberts Island Launch/ Reception Shaft page 58

Upper Jones Tract Maintenance Shaft page 62

## New Hope Tract Maintenance Shaft Site Aerial, Construction Impact Area



## New Hope Tract Maintenance Shaft Site Layout, Construction Impact Area



## New Hope Tract Maintenance Shaft Site Photos





Photos taken from Blos