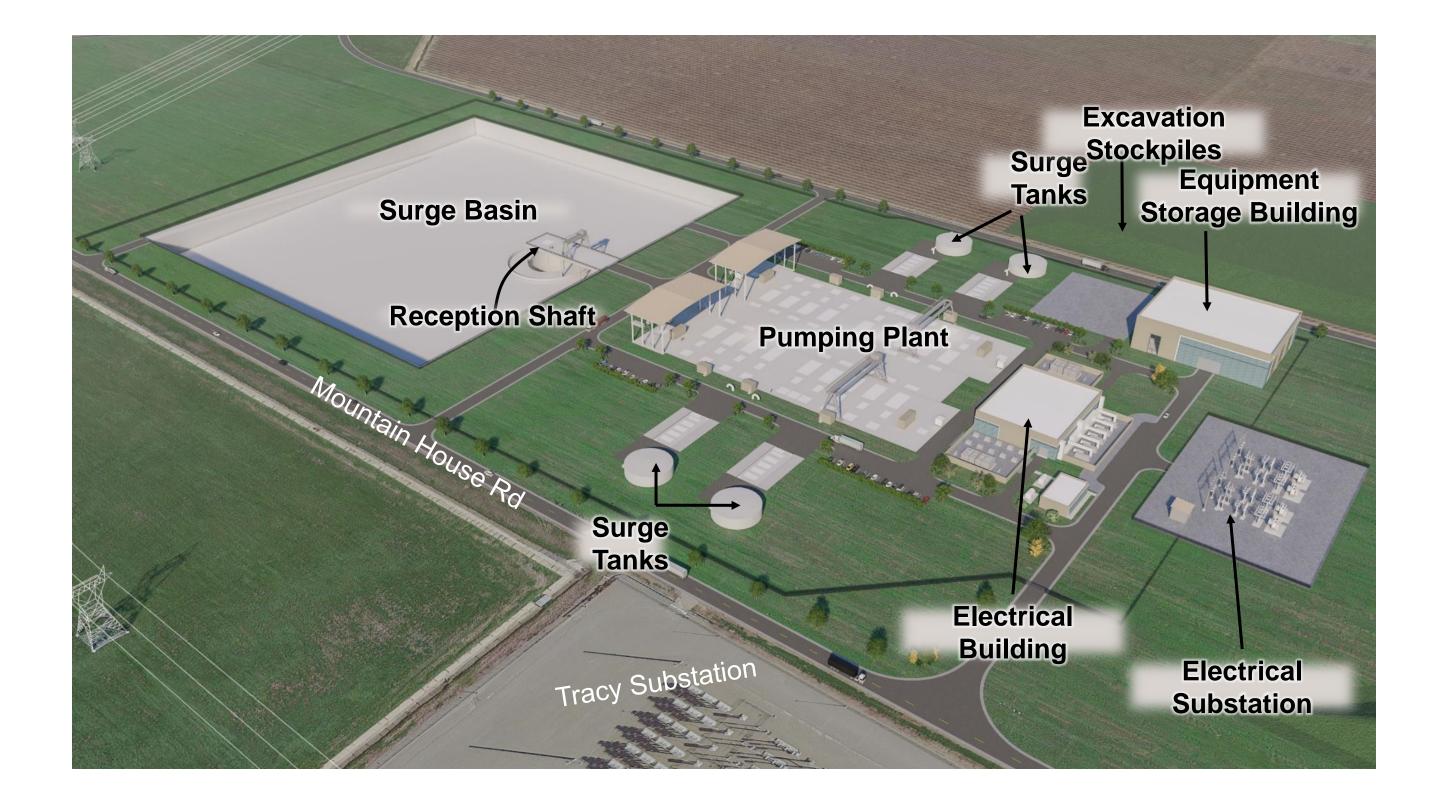

Lower Roberts Island Launch Shaft Site Access Routes



Upper Jones Maintenance Shaft Site Aerial, Construction Impact Area



#### Upper Jones Maintenance Shaft Site Layout, Construction Impact Area



### **Upper Jones Maintenance Shaft Site Photos**



Photo taken from Bacon Island Road looking northeastern

#### **Upper Jones Maintenance Shaft Site Access Routes**



#### Union Island Maintenance Shaft Site Aerial, Construction Impact Area



#### Union Island Maintenance Shaft Site Layout, Construction Impact Area



#### **Union Island Maintenance Shaft Site Photos**



Photo taken from Bonetti Road looking southwest



Photo taken from Bonetti Road looking northwest

#### **Union Island Maintenance Shaft Site Access Routes**



#### Surge Basin and Pumping Plant Typical, Rendering



### Surge Basin and Pumping Plant Site Aerial, Construction Impact Area



#### Surge Basin and Pumping Plant Site Layout, Construction Impact Area



#### Surge Basin and Pumping Plant Site Photos



Photo taken from Kelso Road looking north

### Surge Basin and Pumping Plant Site Access Routes



#### Bethany Reservoir Aqueduct Site Layout, Construction Impact Area



#### **Bethany Reservoir Aqueduct Site Photos**





### **Bethany Reservoir Aqueduct Site Photos**





#### Bethany Reservoir Aqueduct Site Access Routes



### Bethany Reservoir Discharge Structure Typical, Rendering



#### Bethany Reservoir Discharge Structure Site Aerial, Construction Impact Area



Bethany Reservoir Discharge Structure Site Layout, Construction Impact Area



### **Bethany Reservoir Discharge Struc