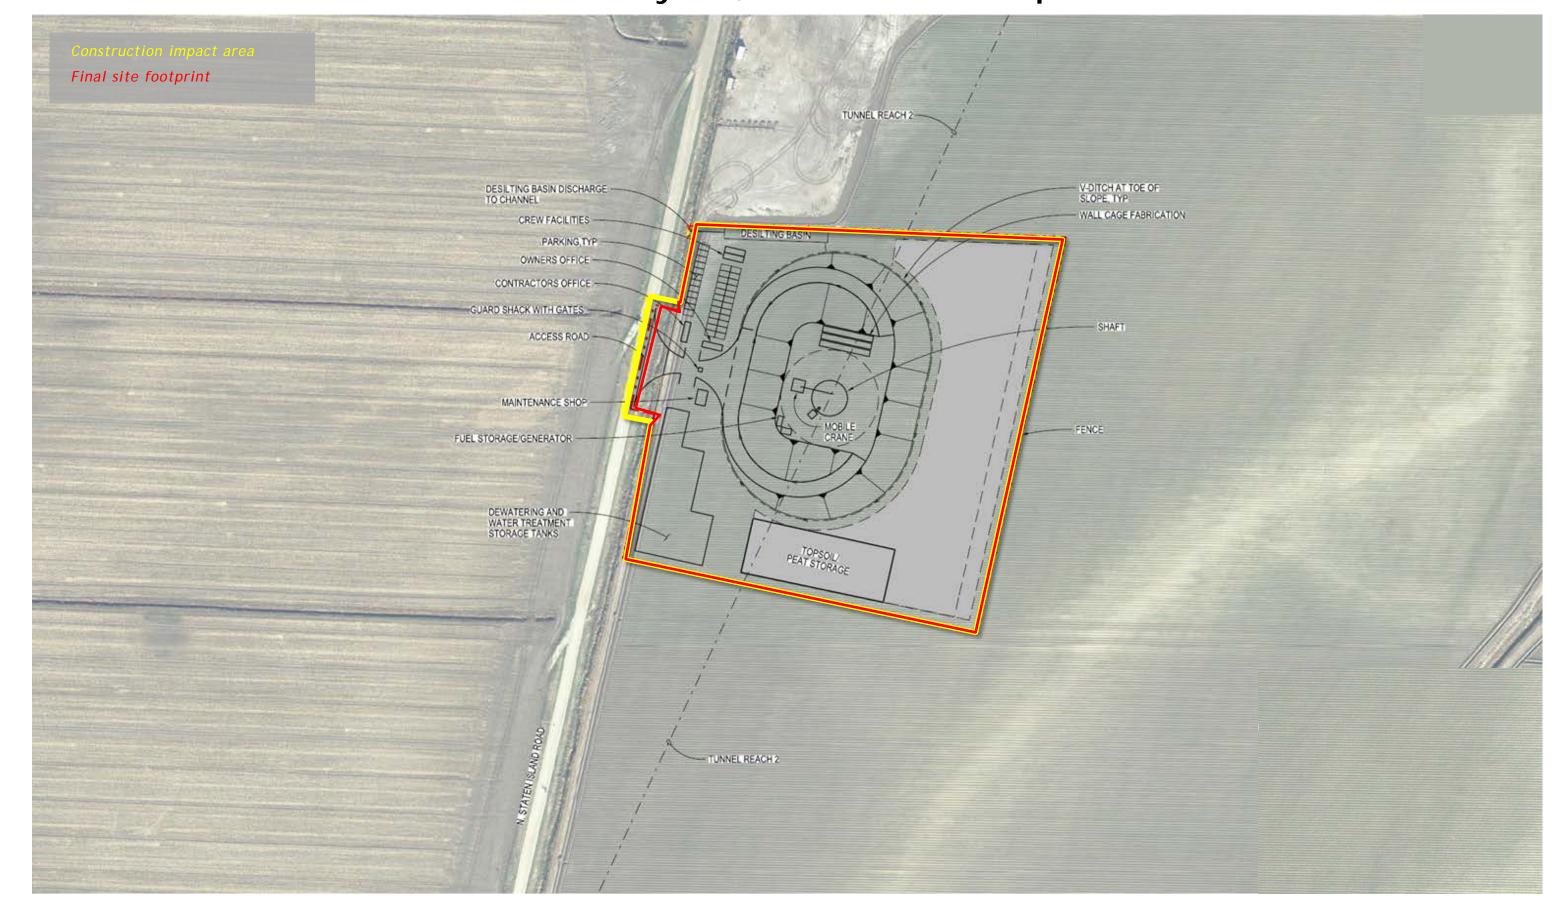

cess Routes (Central & Eastern)



### Twin Cities Launch Shaft Site Access Routes (Bethany)



# **Central Alignment Shaft Sites**

### CENTRAL ALTERNATIVE ALIGNMENT SITES

New Hope Tract Maintenance Shaft page 20

Staten Island Maintenance Shaft page 24

Bouldin Island Launch Shaft page 28

Mandeville Island Maintenance Shaft page 32

Bacon Island Reception Shaft page 36



### New Hope Tract Maintenance Shaft Site Aerial, Construction Impact Area



# New Hope Tract Maintenance Shaft Site Layout, Construction Impact Area



# New Hope Tract Maintenance Shaft Site Photos







### New Hope Tract Maintenance Shaft Site Access Routes



# Staten Island Maintenance Shaft Site Aerial, Construction Impact Area



24

### Staten Island Maintenance Shaft Site Layout, Construction Impact Area



### **Staten Island Maintenance Shaft Site Photos**











### Staten Island Maintenance Shaft Site Access Routes



### Bouldin Island Launch Shaft Site Aerial, Construction Impact Area



### Bouldin Island Launch Shaft Site Aerial, Construction Impact Area



### **Bouldin Island Launch Shaft Site Photos**







Photos taken from access road on Bouldin Island (corner of potential shaft location)

### **Bouldin Island Launch Shaft Site Access Routes**



Disclaimer: These pages are for Stakeholder Engagement Committee discussion purposes only. They do not represent a decision by the DCA or DWR. Final decisions about the project will be made by DWR and will NOT be made until the concluding stages of the CEQA process.

### Mandeville Island Maintenance Shaft Site Aerial, Constructio