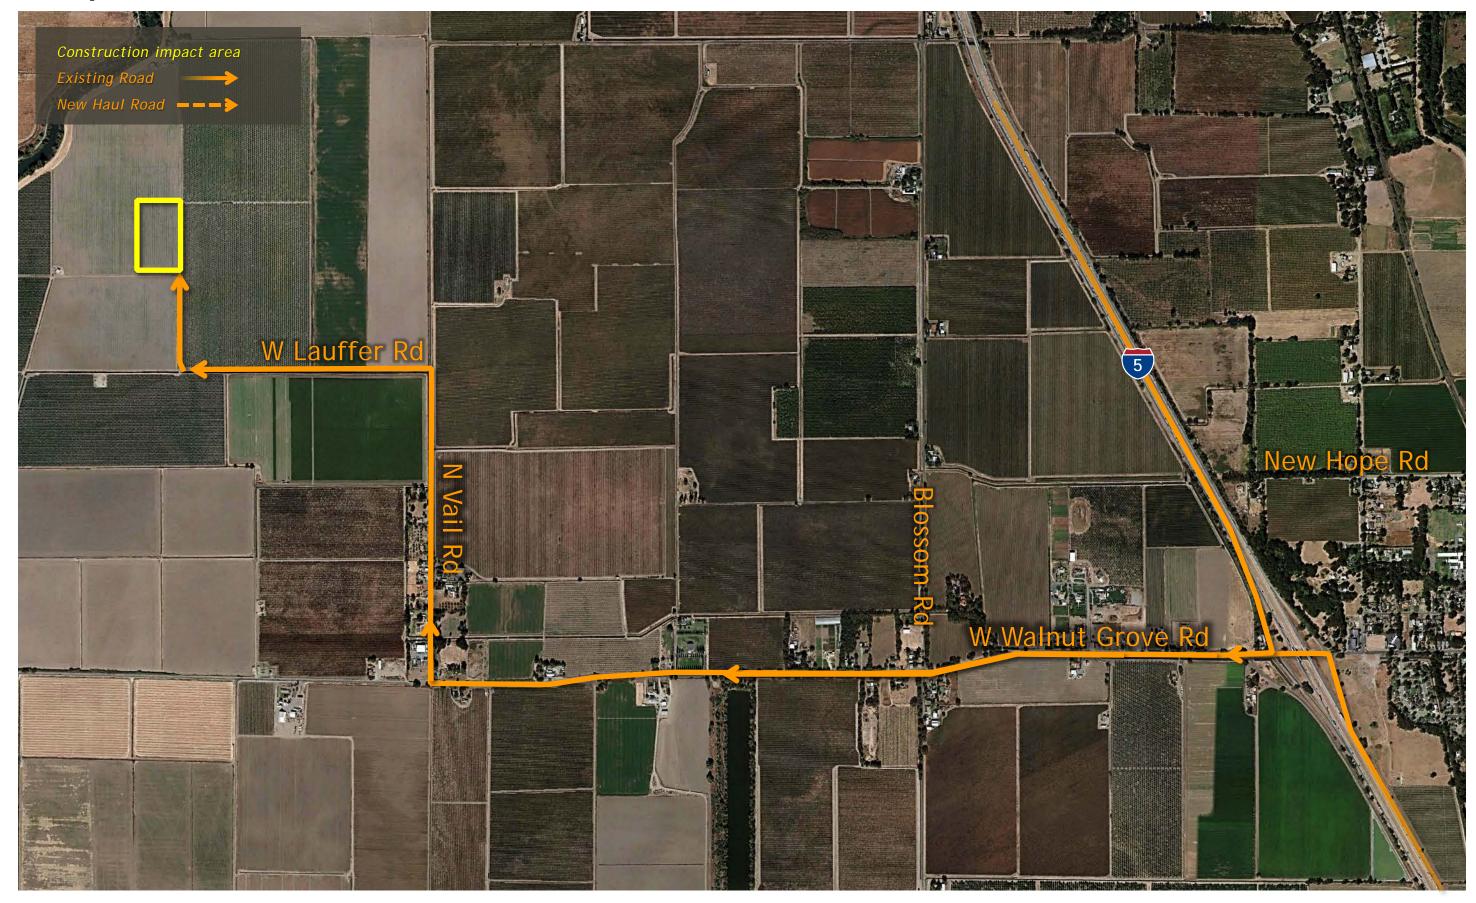

otos



Photo taken from East side Dierssen looking southeast



Photo taken from East side Dierssen looking northeast

### Twin Cities Launch Shaft Site Access Routes (Central & Eastern)



### Twin Cities Launch Shaft Site Access Routes (Bethany)



# **Central Alignment Shaft Sites**

### CENTRAL ALTERNATIVE ALIGNMENT SITES

New Hope Tract Maintenance Shaft page 20

Staten Island Maintenance Shaft page 24

Bouldin Island Launch Shaft page 28

Mandeville Island Maintenance Shaft page 32

Bacon Island Reception Shaft page 36



### New Hope Tract Maintenance Shaft Site Aerial, Construction Impact Area



# New Hope Tract Maintenance Shaft Site Layout, Construction Impact Area



# New Hope Tract Maintenance Shaft Site Photos







### New Hope Tract Maintenance Shaft Site Access Routes



# Staten Island Maintenance Shaft Site Aerial, Construction Impact Area



24

### Staten Island Maintenance Shaft Site Layout, Construction Impact Area



### **Staten Island Maintenance Shaft Site Photos**











### Staten Island Maintenance Shaft Site Access Routes



### Bouldin Island Launch Shaft Site Aerial, Construction Impact Area



### Bouldin Island Launch Shaft Site Aerial, Construction Impact Area



### **Bouldin Island Launch Shaft Site Photos**







Photos taken from access road on Bouldin Island (corner of potential shaft location)

### **Bouldin Island Launch Shaft Site Access Routes**



Disclaimer: These pages are for Stakeholder Engagement Committee discussion purposes only. They do not represent a decision by the DCA or DWR. Final decisions about the project