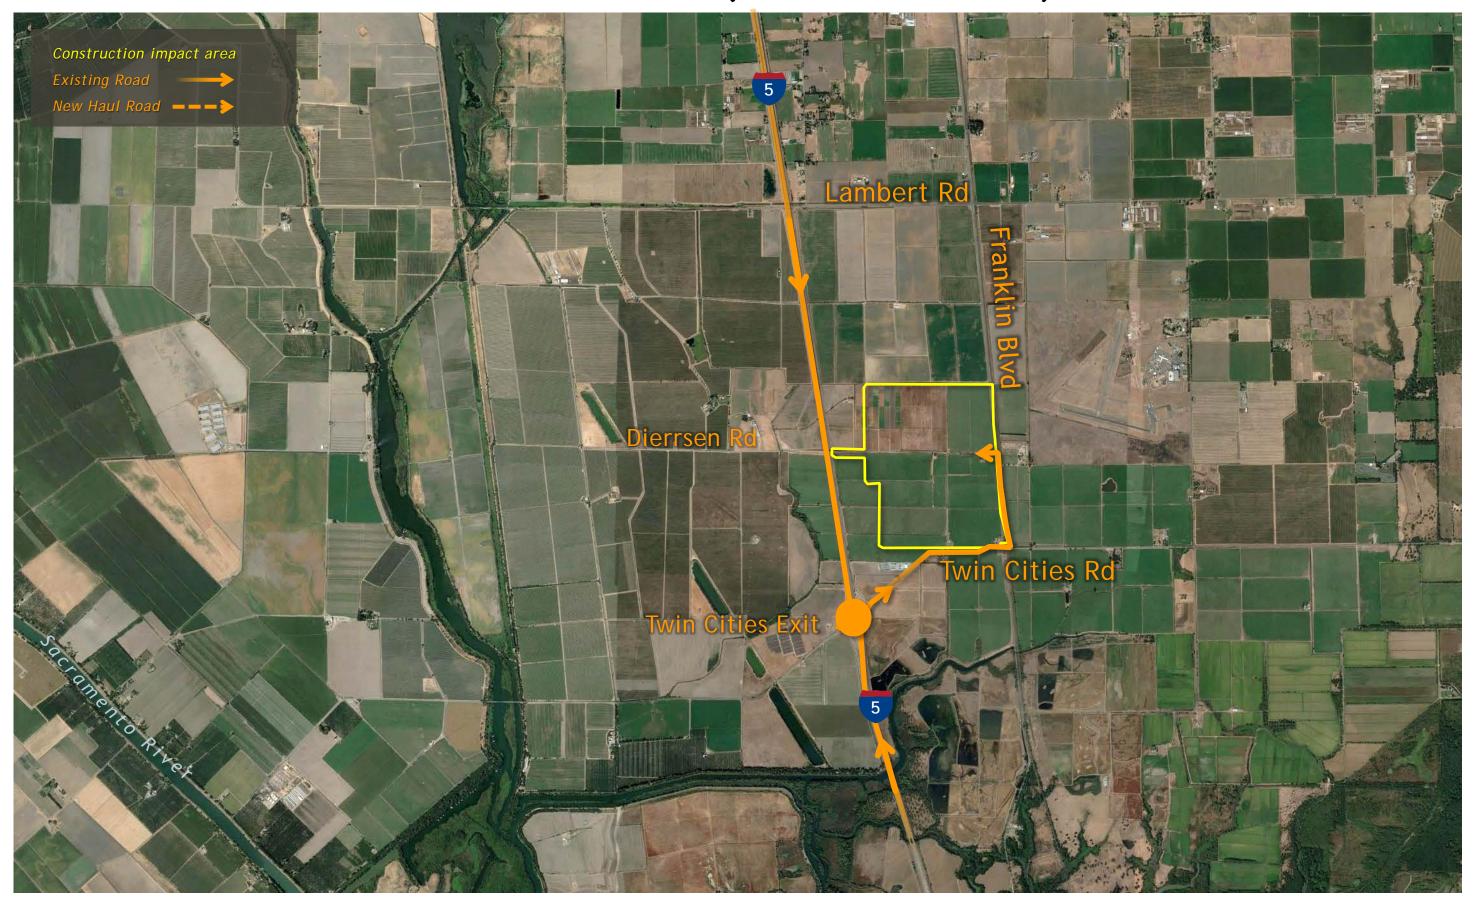

take 3 Site Photos**







### **Intake 3 Site Access Routes**



### Intake Typical, Rendering



# Intake 5 Site Aerial, Construction Impact Area



# Intake 5 Site Layout, Construction Impact Area



### **Intake 5 Site Photos**









### **Intake 5 Site Access Routes**



### Twin Cities Launch Shaft Site Typical, Rendering



### Twin Cities Launch Shaft Site Aerial, Construction Impact Area



# Twin Cities Launch Shaft Site Layout, Construction Impact Area (Central & Eastern)



### Twin Cities Launch Shaft Site Layout, Construction Impact Area (Bethany)



### Twin Cities Launch Shaft Site Photos



Photo taken from East side Dierssen looking southeast



Photo taken from East side Dierssen looking northeast

### Twin Cities Launch Shaft Site Access Routes (Central & Eastern)



### Twin Cities Launch Shaft Site Access Routes (Bethany)



# **Central Alignment Shaft Sites**

### CENTRAL ALTERNATIVE ALIGNMENT SITES

New Hope Tract Maintenance Shaft page 20

Staten Island Maintenance Shaft page 24

Bouldin Island Launch Shaft page 28

Mandeville Island Maintenance Shaft page 32

Bacon Island Reception Shaft page 36



### New Hope Tract Maintenance Shaft Site Aerial, Construction Impact Area



# New Hope Tract Maintenance Shaft Site Layout, Construction Impact Area



# New Hope Tract Maintenance Shaft Site Photos







### New Hope Tract Maintenance Shaft Site Access Routes



# Staten Island Maintenance Shaft Site Aerial, Construction Impact Area



24

### Staten Island Maintenance Shaft Site Layout, Construction Impact Area



### **Staten Island Maintenance