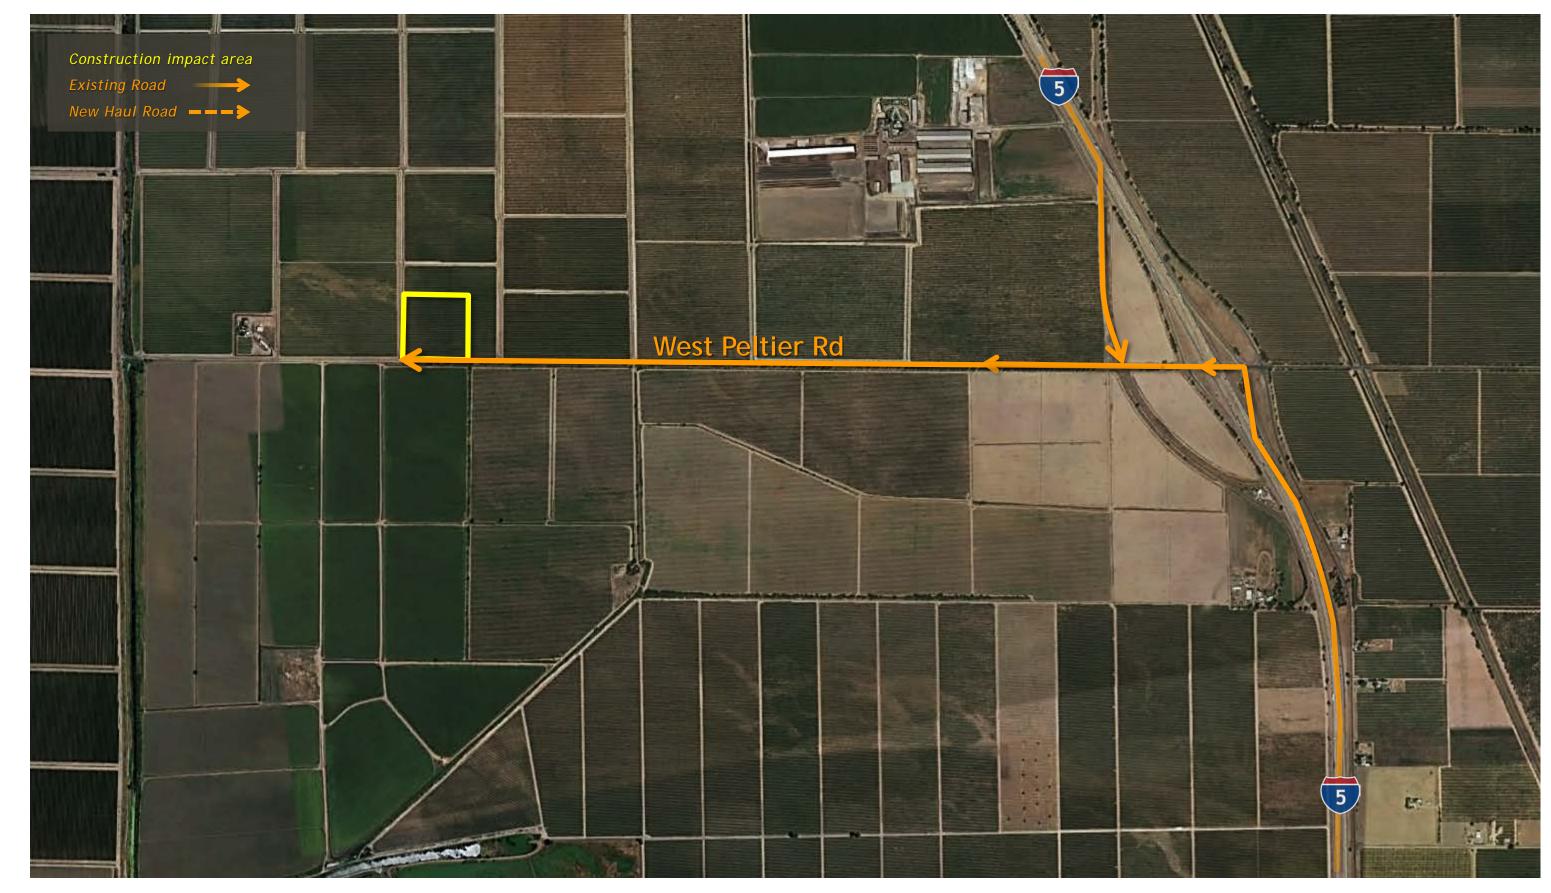

## **Canal Ranch Maintenance Shaft Site Photos**

Photo taken from Peltier Road looking eastward

## **Canal Ranch Maintenance Shaft Site Access Routes**