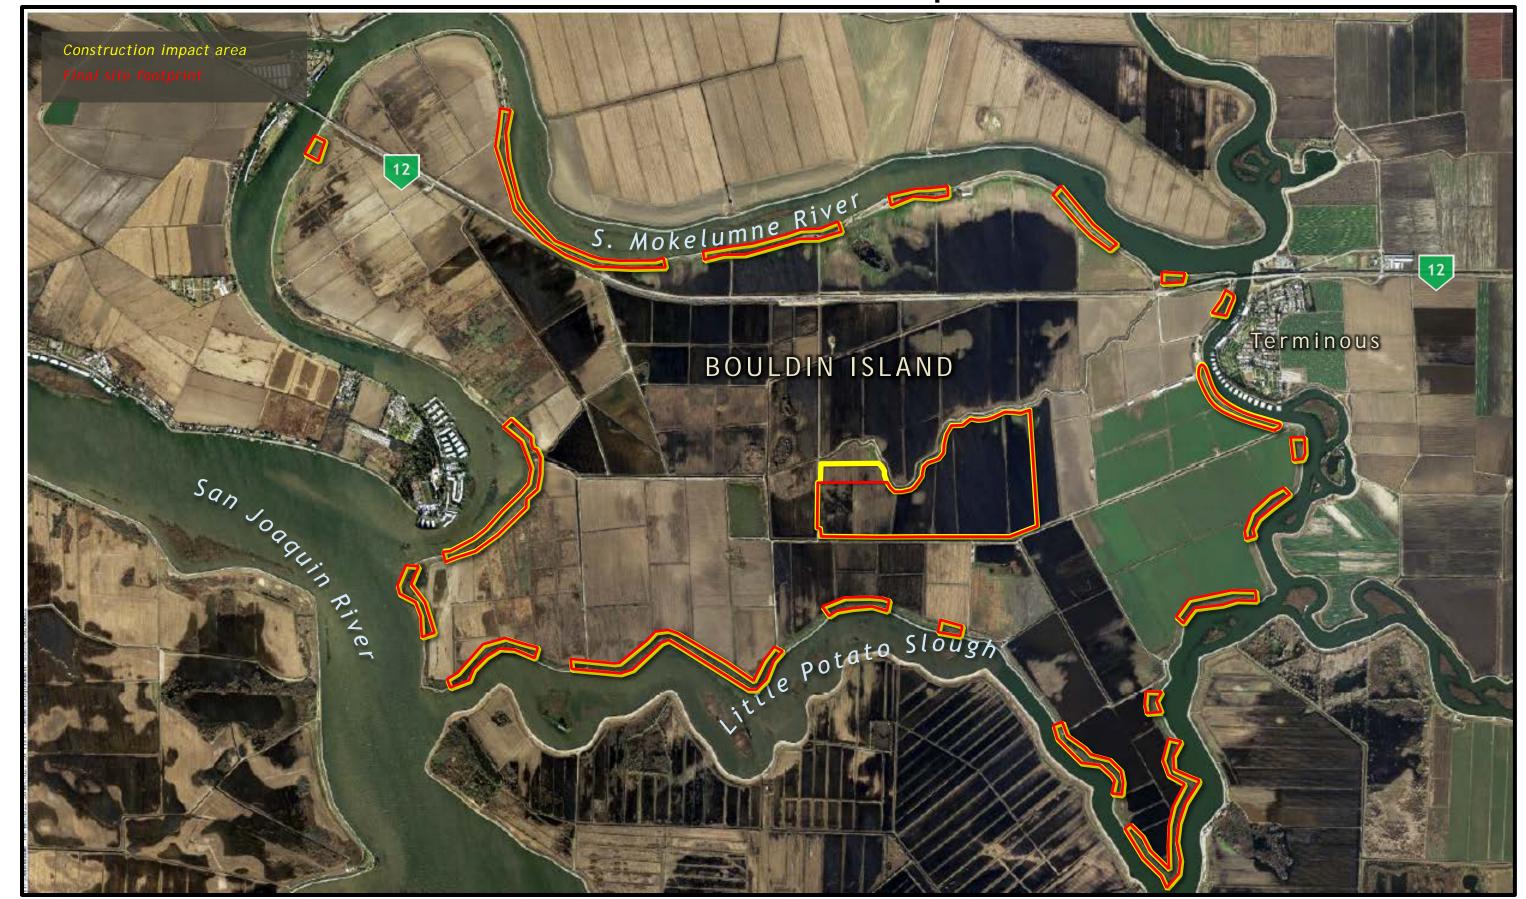

enance Shaft page 20

Staten Island Maintenance Shaft page 24

Bouldin Island Launch Shaft page 28

Mandeville Island Maintenance Shaft page 32

Bacon Island Reception Shaft page 36



### New Hope Tract Maintenance Shaft Site Aerial, Construction Impact Area



# New Hope Tract Maintenance Shaft Site Layout, Construction Impact Area



# New Hope Tract Maintenance Shaft Site Photos







### New Hope Tract Maintenance Shaft Site Access Routes



# Staten Island Maintenance Shaft Site Aerial, Construction Impact Area



24

### Staten Island Maintenance Shaft Site Layout, Construction Impact Area



### **Staten Island Maintenance Shaft Site Photos**











### Staten Island Maintenance Shaft Site Access Routes



### Bouldin Island Launch Shaft Site Aerial, Construction Impact Area



### Bouldin Island Launch Shaft Site Aerial, Construction Impact Area



### **Bouldin Island Launch Shaft Site Photos**







Photos taken from access road on Bouldin Island (corner of potential shaft location)

### **Bouldin Island Launch Shaft Site Access Routes**



Disclaimer: These pages are for Stakeholder Engagement Committee discussion purposes only. They do not represent a decision by the DCA or DWR. Final decisions about the project will be made by DWR and will NOT be made until the concluding stages of the CEQA process.

### Mandeville Island Maintenance Shaft Site Aerial, Construction Impact Area



# Mandeville Island Maintenance Shaft Site Layout, Construction Impact Area



### Mandeville Island Maintenance Shaft Site Photos









Google Map imagery provided due to si