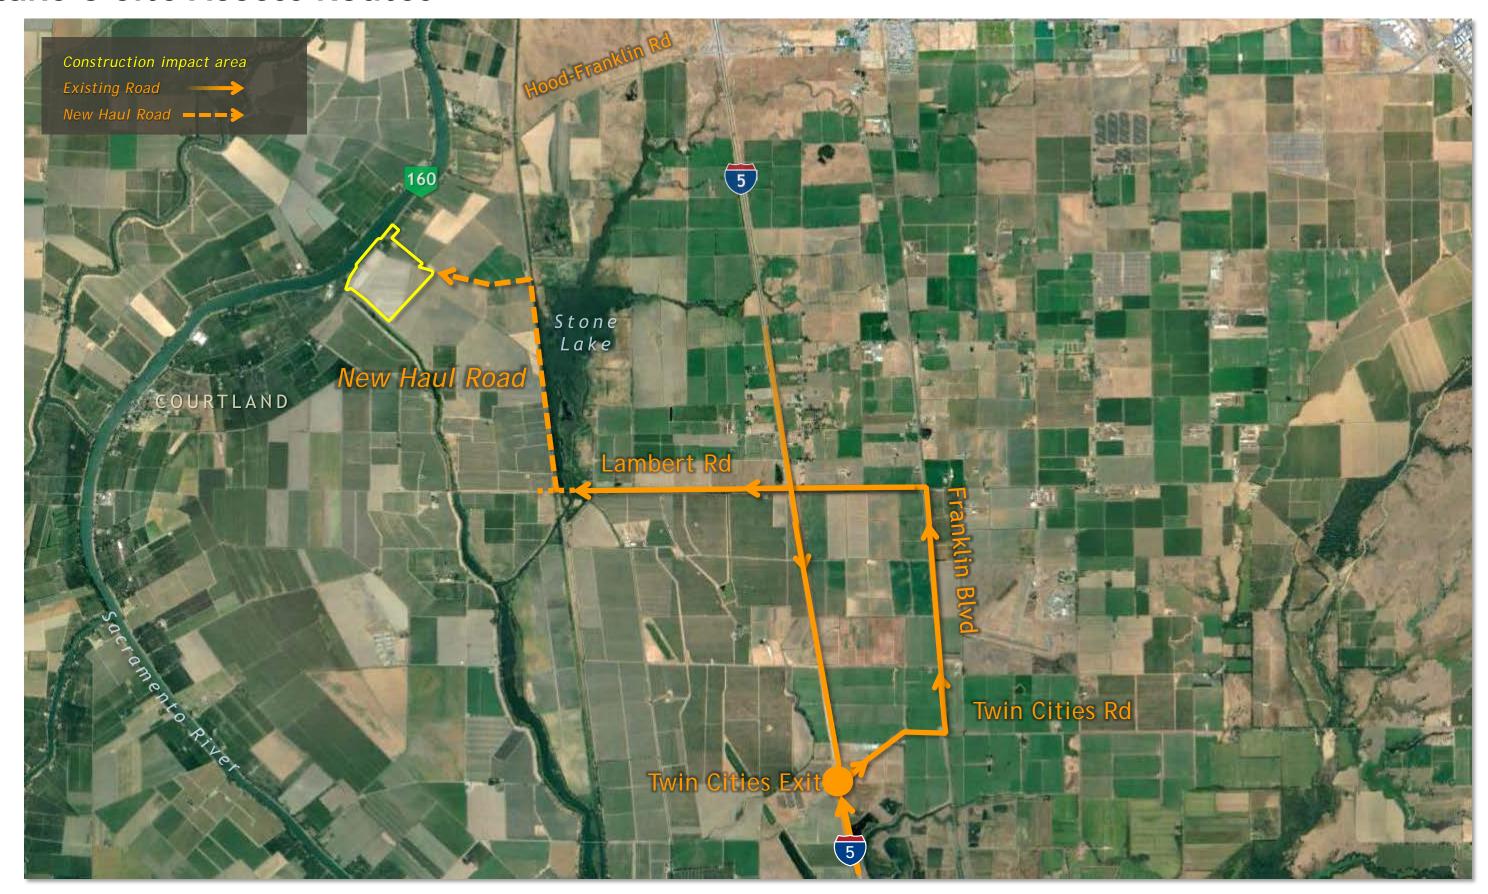

### Twin Cities Launch Shaft Site Access Routes (Central & Eastern)

### Twin Cities Launch Shaft Site Access Routes (Bethany)