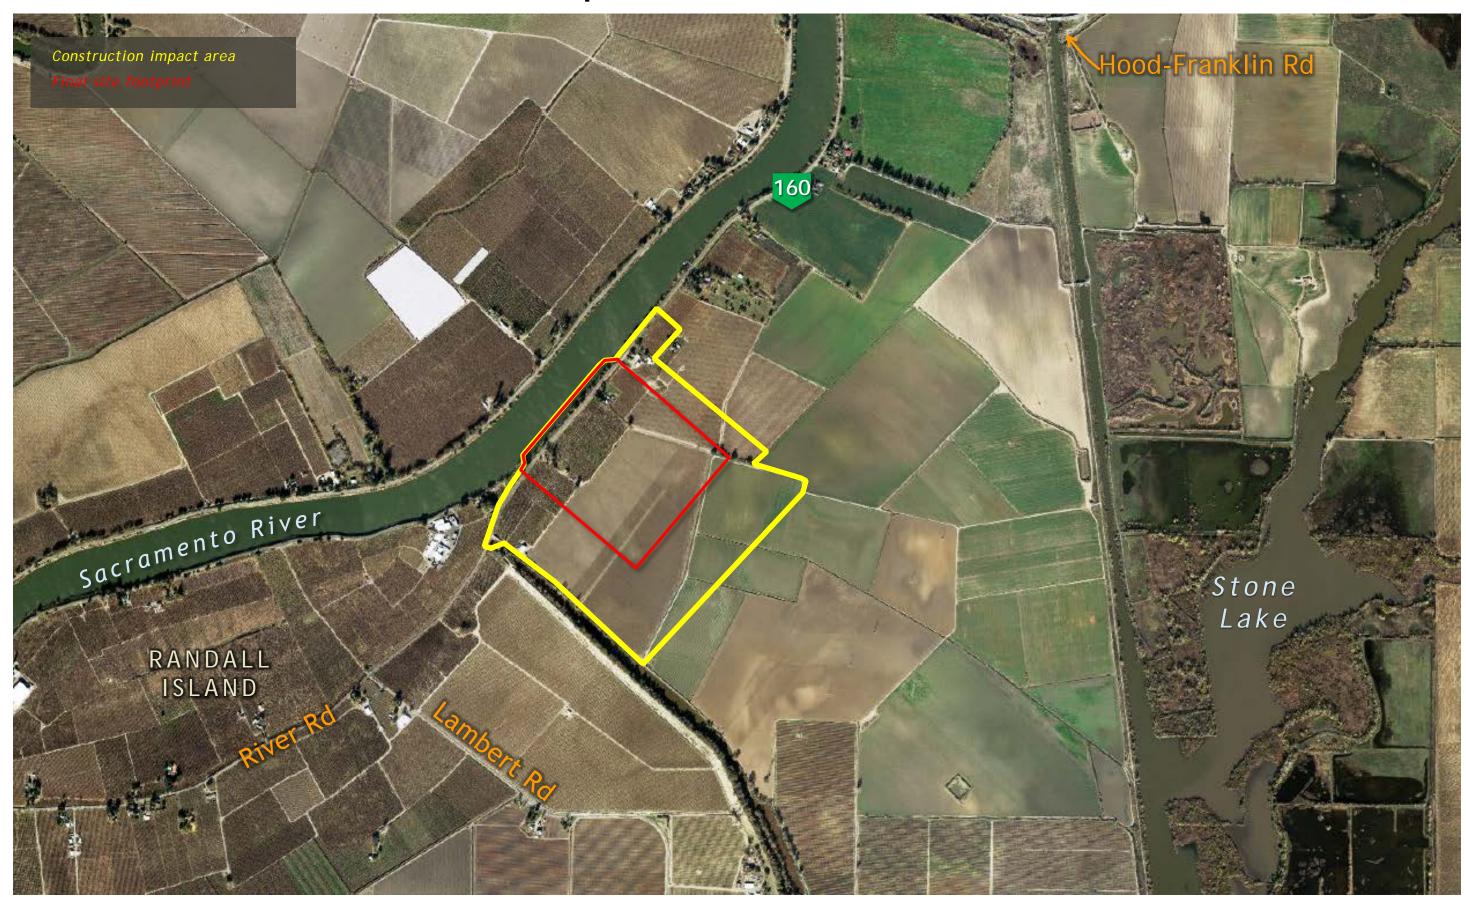

t Reception Shaft page 49

King Island Maintenance Shaft page 54

Lower Roberts Island Launch/ Reception Shaft page 58

**Upper Jones Tract Maintenance Shaft** page 62

### BETHANY ALTERNATIVE ALIGNMENT SITES

Lower Roberts Island Launch Shaft page 78

**Upper Jones Tract Maintenance Shaft** page 82

**Union Island Maintenance Shaft** page 86

Bethany Reservoir Pump Station, Surge Basin and Reception Shaft page 90

Bethany Reservoir Aqueduct page 95

Bethany Reservoir Discharge Structure page 99

# Northern Intakes & Shaft Sites



# Intake 3 Site Aerial, Construction Impact Area



# Intake 3 Site Layout, Construction Impact Area



### **Intake 3 Site Photos**







### **Intake 3 Site Access Routes**



### Intake Typical, Rendering



# Intake 5 Site Aerial, Construction Impact Area



# Intake 5 Site Layout, Construction Impact Area



### **Intake 5 Site Photos**









### **Intake 5 Site Access Routes**



### Twin Cities Launch Shaft Site Typical, Rendering



### Twin Cities Launch Shaft Site Aerial, Construction Impact Area



# Twin Cities Launch Shaft Site Layout, Construction Impact Area (Central & Eastern)



### Twin Cities Launch Shaft Site Layout, Construction Impact Area (Bethany)



### Twin Cities Launch Shaft Site Photos



Photo taken from East side Dierssen looking southeast



Photo taken from East side Dierssen looking northeast

### Twin Cities Launch Shaft Site Access Routes (Central & Eastern)



### Twin Cities Launch Shaft Site Access Routes (Bethany)



# **Central Alignment Shaft Sites**

### CENTRAL ALTERNATIVE ALIGNMENT SITES

New Hope