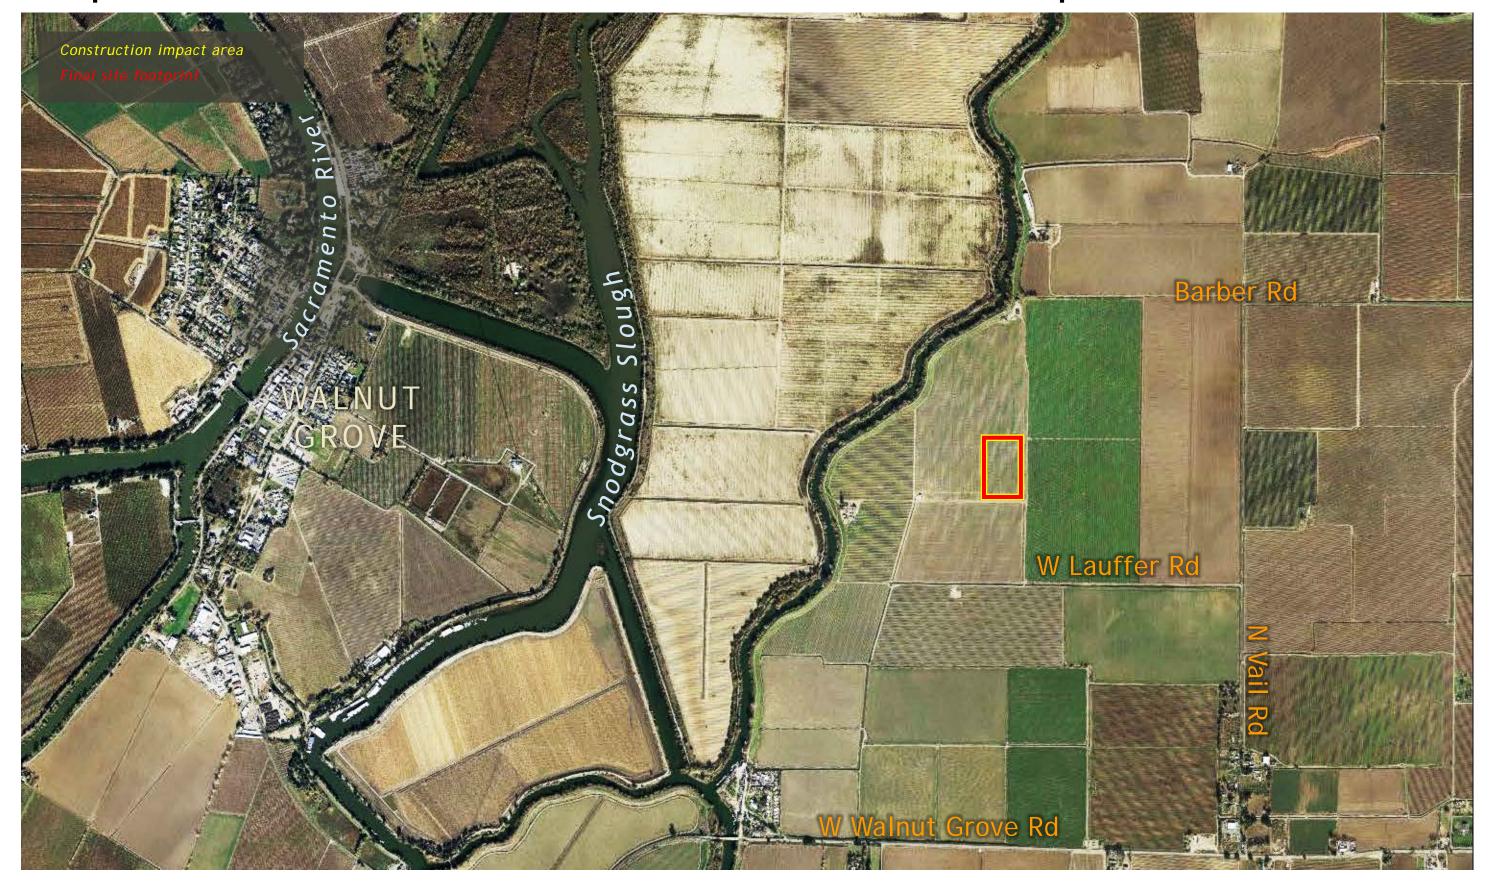

aunch Shaft Site Layout, Construction Impact Area (Central & Eastern)



### Twin Cities Launch Shaft Site Layout, Construction Impact Area (Bethany)



### Twin Cities Launch Shaft Site Photos



Photo taken from East side Dierssen looking southeast



Photo taken from East side Dierssen looking northeast

### Twin Cities Launch Shaft Site Access Routes (Central & Eastern)



### Twin Cities Launch Shaft Site Access Routes (Bethany)



# **Central Alignment Shaft Sites**

### CENTRAL ALTERNATIVE ALIGNMENT SITES

New Hope Tract Maintenance Shaft page 20

Staten Island Maintenance Shaft page 24

Bouldin Island Launch Shaft page 28

Mandeville Island Maintenance Shaft page 32

Bacon Island Reception Shaft page 36



### New Hope Tract Maintenance Shaft Site Aerial, Construction Impact Area



# New Hope Tract Maintenance Shaft Site Layout, Construction Impact Area



# New Hope Tract Maintenance Shaft Site Photos







### New Hope Tract Maintenance Shaft Site Access Routes



# Staten Island Maintenance Shaft Site Aerial, Construction Impact Area



24

### Staten Island Maintenance Shaft Site Layout, Construction Impact Area



### **Staten Island Maintenance Shaft Site Photos**











### Staten Island Maintenance Shaft Site Access Routes



### Bouldin Island Launch Shaft Site Aerial, Construction Impact Area



### Bouldin Island Launch Shaft Site Aerial, Construction Impact Area



### **Bouldin Island Launch Shaft Site Photos**







Photos taken from access road on Bouldin Island (corner of potential shaft location)

### **Bouldin Island Launch Shaft Site Access