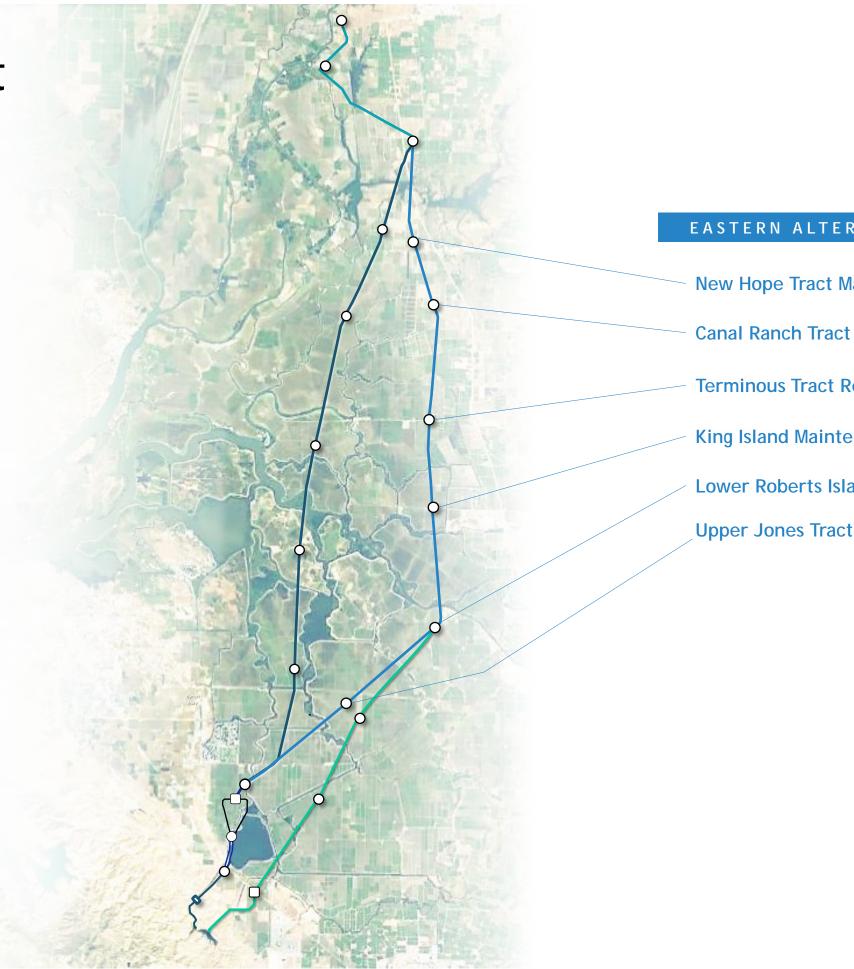

#### EASTERN ALTERNATIVE ALIGNMENT SITES

New Hope Tract Maintenance Shaft page 41

Canal Ranch Tract Maintenance Shaft page 45

Terminous Tract Reception Shaft page 49

King Island Maintenance Shaft page 54

Lower Roberts Island Launch/ Reception Shaft page 58

**Upper Jones Tract Maintenance Shaft** page 62