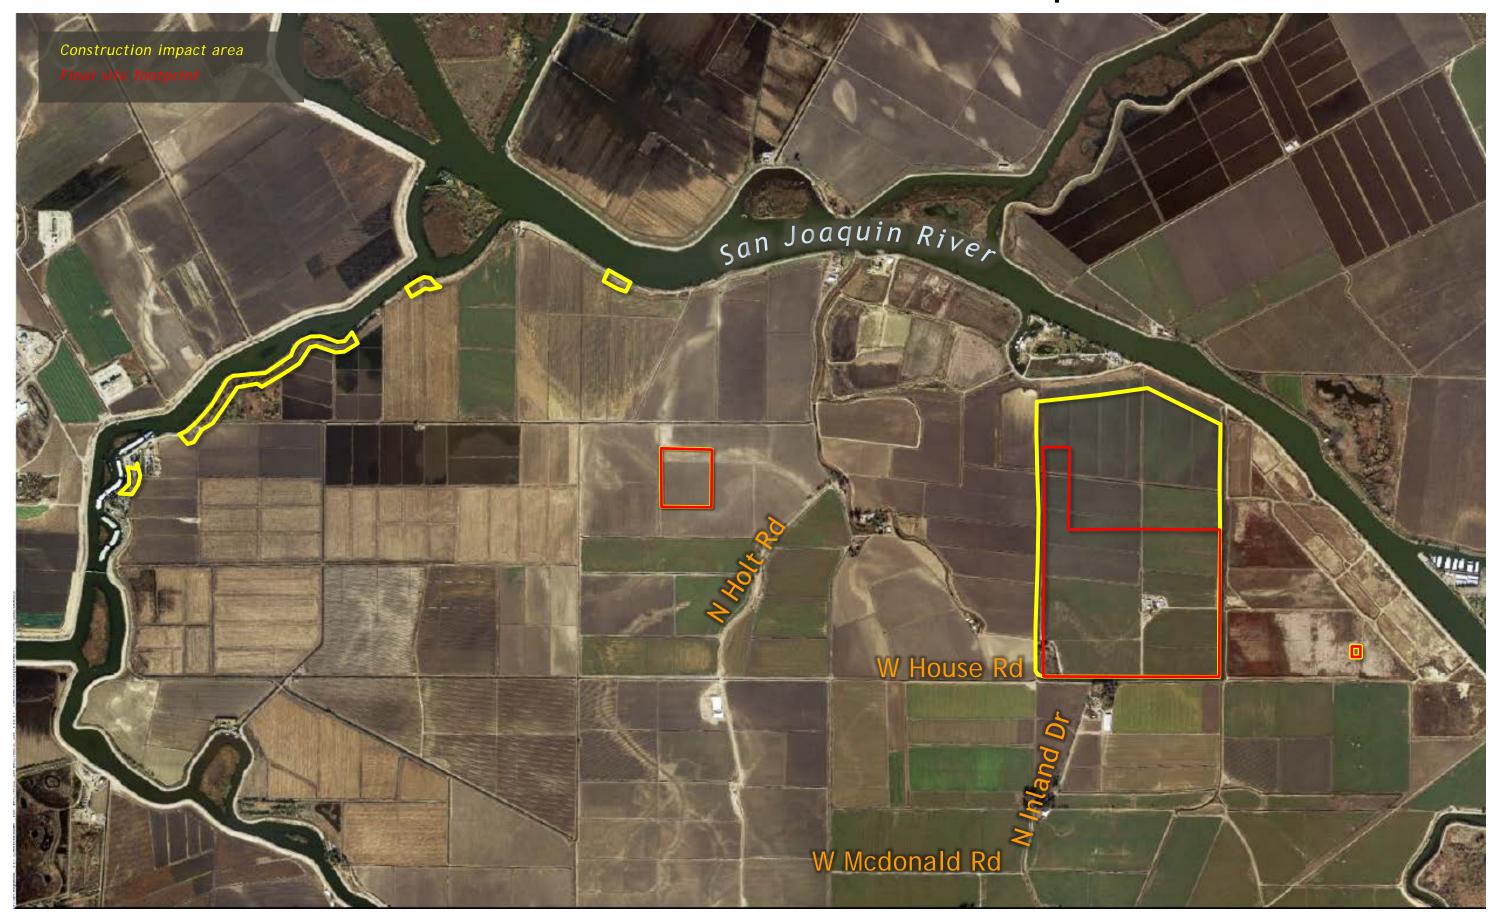

Photos taken from Clifton Court Rd looking north

### Southern Complex Launch Shaft Site Photos



Photo taken from Hwy 4 looking south

#### South Delta Outlet and Control Structure Site Photos









Photos taken from N Bruns Way looking north

#### Southern Forebay Facilities & S Delta Flow Control Facilities Site Access Routes



# Bethany Alignment Facilities & Shaft Sites



#### BETHANY ALTERNATIVE ALIGNMENT SITES

Lower Roberts Island Launch Shaft page 78

**Upper Jones Tract Maintenance Shaft** page 82

**Union Island Maintenance Shaft** page 86

Bethany Reservoir Pump Station, Surge Basin and Reception Shaft page 90

Bethany Reservoir Aqueduct page 95

Bethany Reservoir Discharge Structure page 99

#### Lower Roberts Island Launch Shaft Site Aerial, Construction Impact Area



#### Lower Roberts Island Launch Shaft Site Layout, Construction Impact Area



#### Lower Roberts Island Launch Shaft Site Photos







#### Lower Roberts Island Launch Shaft Site Access Routes



Upper Jones Maintenance Shaft Site Aerial, Construction Impact Area



#### Upper Jones Maintenance Shaft Site Layout, Construction Impact Area



### **Upper Jones Maintenance Shaft Site Photos**



Photo taken from Bacon Island Road looking northeastern

#### **Upper Jones Maintenance Shaft Site Access Routes**



#### Union Island Maintenance Shaft Site Aerial, Construction Impact Area



#### Union Island Maintenance Shaft Site Layout, Construction Impact Area



#### **Union Island Maintenance Shaft Site Photos**



Photo taken from Bonetti Road looking southwest



Photo taken from Bone