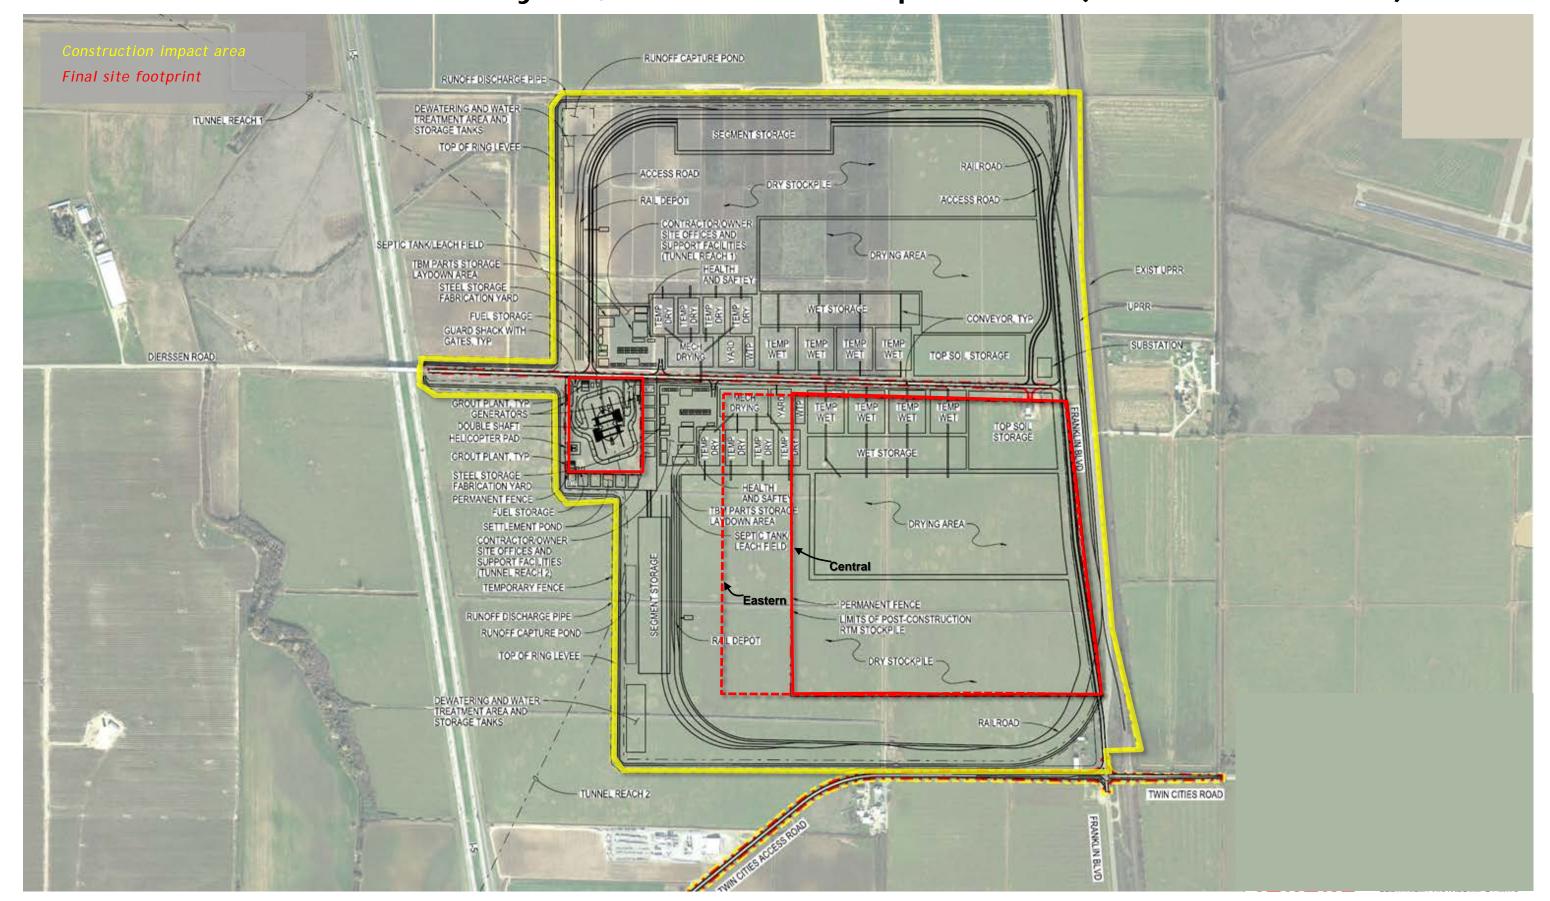

# Twin Cities Launch Shaft Site Layout, Construction Impact Area (Central & Eastern)