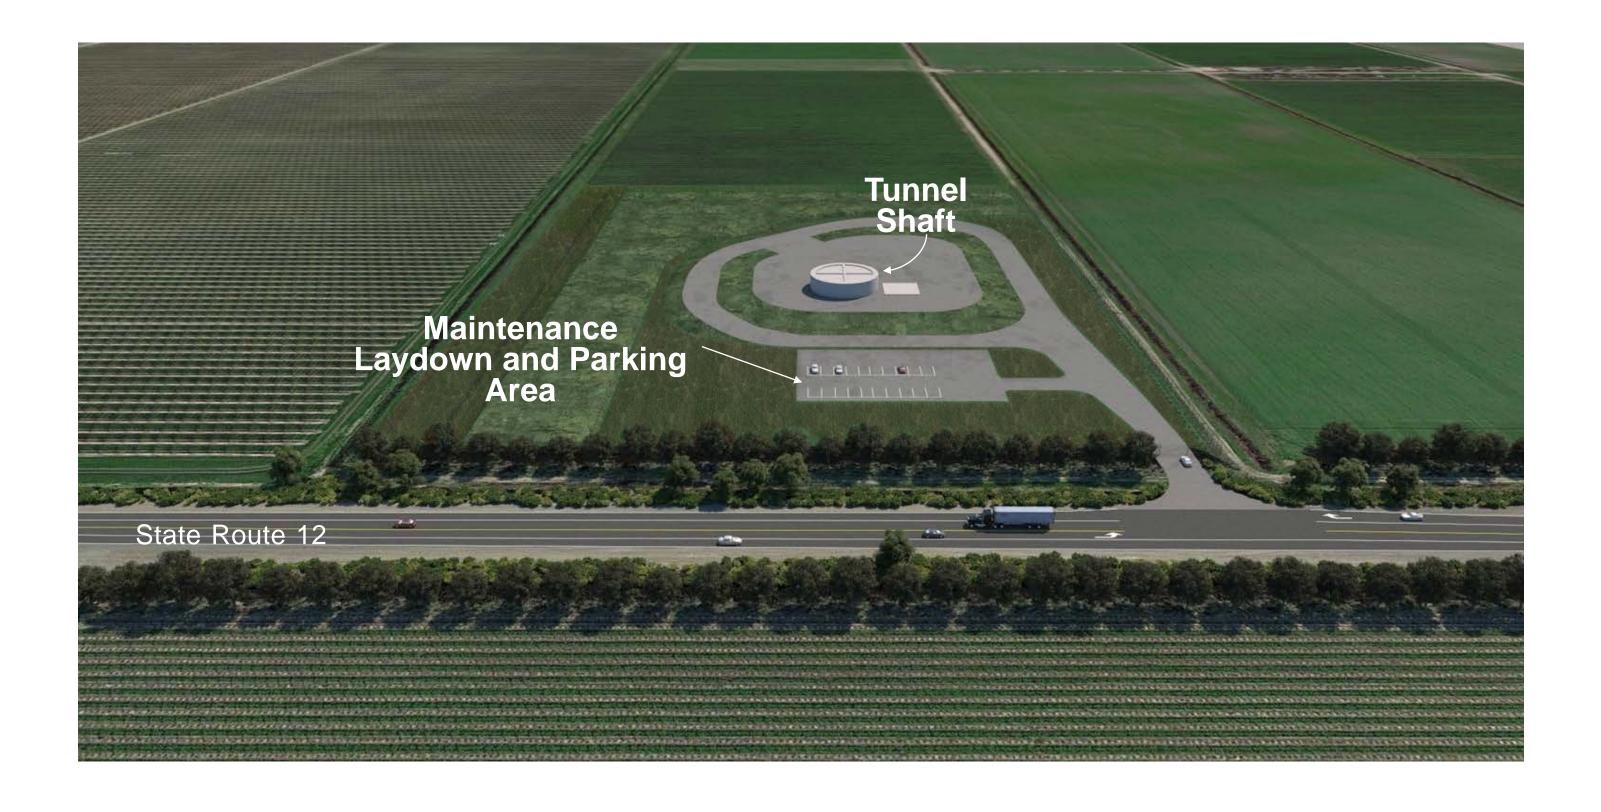

King Island Maintenance Shaft page 54

Lower Roberts Island Launch/ Reception Shaft page 58

Upper Jones Tract Maintenance Shaft page 62

## New Hope Tract Maintenance Shaft Site Aerial, Construction Impact Area



## New Hope Tract Maintenance Shaft Site Layout, Construction Impact Area



## New Hope Tract Maintenance Shaft Site Photos





Photos taken from Blossom Road looking westward

## New Hope Tract Maintenance Shaft Site



## Canal Ranch Maintenance Shaft Site Aerial, Construction Impact Area



## Canal Ranch Maintenance Shaft Site Layout, Construction Impact Area



## **Canal Ranch Maintenance Shaft Site Photos**



Photo taken from Peltier Road looking eastward

## **Canal Ranch Maintenance Shaft Site Access Routes**



## Terminous Tract Reception Shaft Typical, Rendering



# Terminous Tract Reception Shaft Site Aerial, Construction Impact Area



## Terminous Tract Reception Shaft Site Layout, Construction Impact Area



## **Terminous Tract Reception Shaft Site Photos**









## Terminous Tract Reception Shaft Site Access Routes



## King Island Maintenance Shaft Site Aerial, Construction Impact Area



## King Island Maintenance Shaft Site Layout, Construction Impact Area



# King Island Maintenance Shaft Site Photos





Photos taken from W 8 Mile Rd looking north

## King Island Maintenance Shaft Site Access Routes



## Lower Roberts Island Launch Shaft Site Aerial, Construction Impact Area



## Lower Roberts Island Launch Shaft Site Layout, Construction Impact Area



## Lower Roberts Island Launch Shaft Site Photos







## Lower Roberts Isla