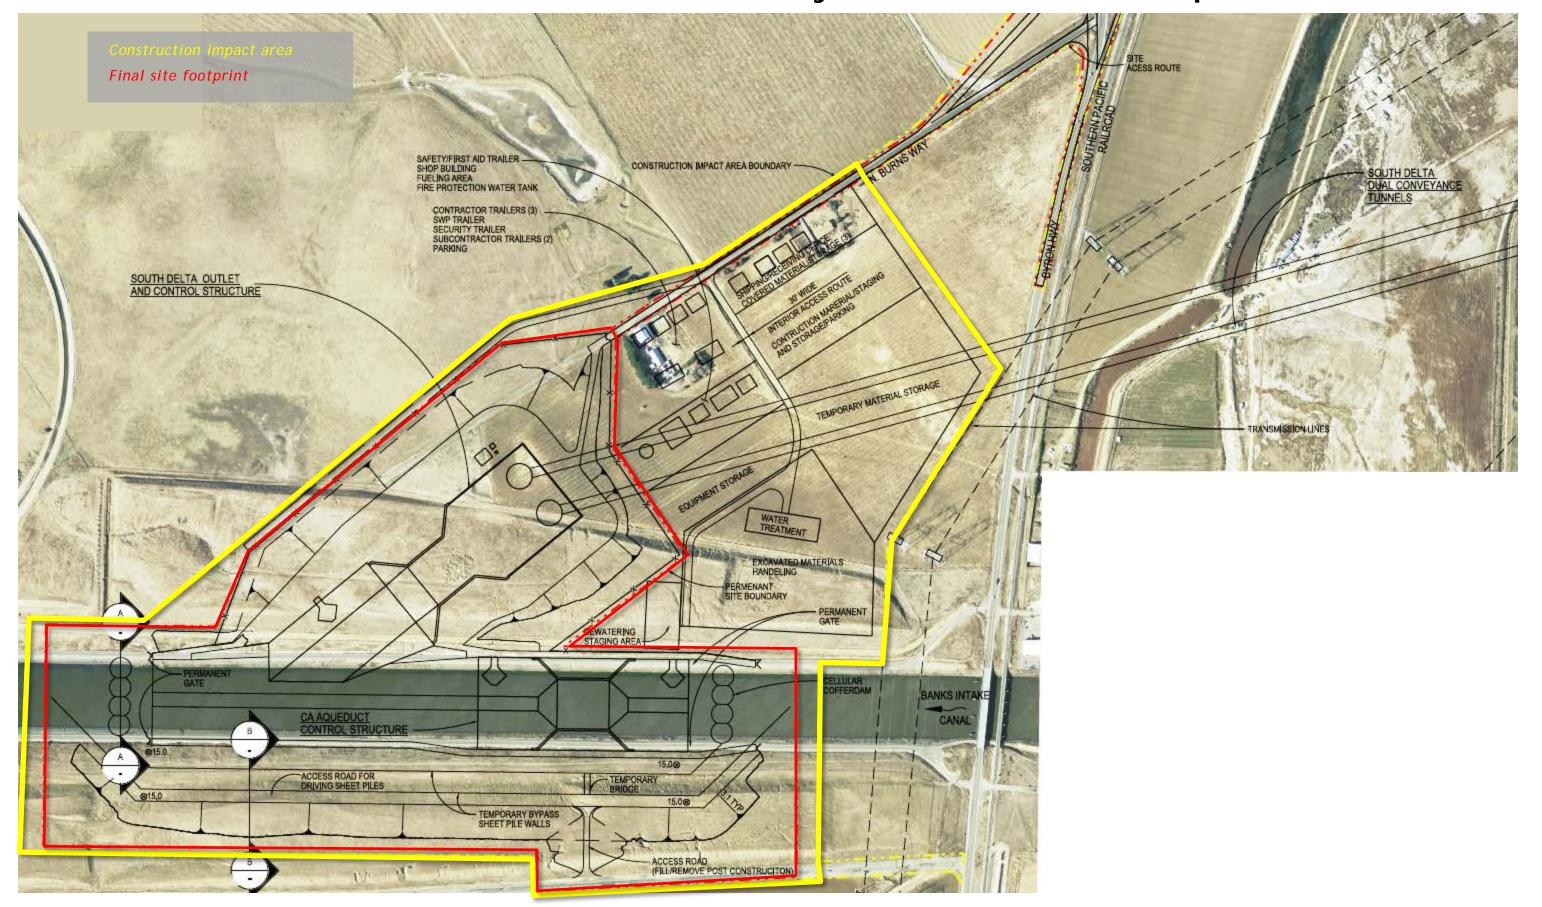

ntenance Shaft Site Layout, Construction Impact Area



## **Upper Jones Maintenance Shaft Site Photos**



Photo taken from Bacon Island Road looking eastward

## **Upper Jones Maintenance Shaft Site Access Routes**



# **Southern Complex**

#### SOUTHERN COMPLEX ALTERNATIVE SITE

Southern Forebay Facilities page 67

South Delta Outlet & Control Structure page 69



## Southern Forebay Facilities Typical, Rendering



## South Delta Pumping Plant Typical, Rendering



## South Delta Outlet and Control Structure Typical, Rendering



## Southern Forebay Facilities & S Delta Flow Control Facilities Site Aerial, Construction Impact Area



## Southern Forebay Facilities Site Layout, Construction Impact Area



## South Delta Outlet & Control Structure Site Layout, Construction Impact Area



#### Southern Forebay Facilities Site Photos











Photos taken from Clifton Court Rd looking north

### Southern Complex Launch Shaft Site Photos



Photo taken from Hwy 4 looking south

#### South Delta Outlet and Control Structure Site Photos









Photos taken from N Bruns Way looking north

#### Southern Forebay Facilities & S Delta Flow Control Facilities Site Access Routes



# Bethany Alignment Facilities & Shaft Sites



#### BETHANY ALTERNATIVE ALIGNMENT SITES

Lower Roberts Island Launch Shaft page 78

**Upper Jones Tract Maintenance Shaft** page 82

**Union Island Maintenance Shaft** page 86

Bethany Reservoir Pump Station, Surge Basin and Reception Shaft page 90

Bethany Reservoir Aqueduct page 95

Bethany Reservoir Discharge Structure page 99

#### Lower Roberts Isl