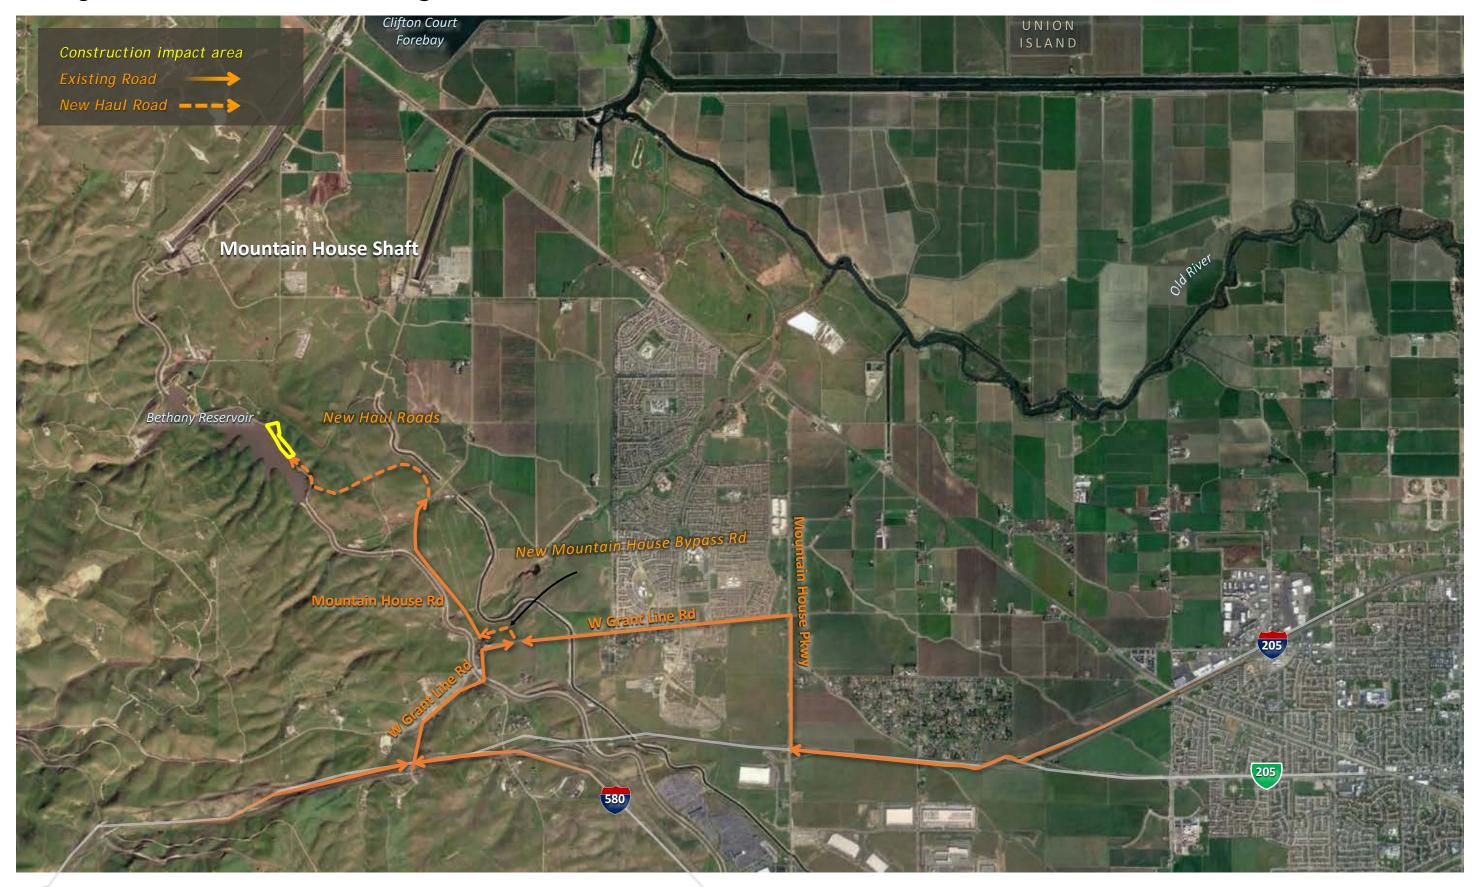

Basin and Pumping Plant Site Layout, Construction Impact Area



#### Surge Basin and Pumping Plant Site Photos



Photo taken from Kelso Road looking north

### Surge Basin and Pumping Plant Site Access Routes



#### Bethany Reservoir Aqueduct Site Layout, Construction Impact Area



#### **Bethany Reservoir Aqueduct Site Photos**





### **Bethany Reservoir Aqueduct Site Photos**





#### Bethany Reservoir Aqueduct Site Access Routes



### Bethany Reservoir Discharge Structure Typical, Rendering



#### Bethany Reservoir Discharge Structure Site Aerial, Construction Impact Area



Bethany Reservoir Discharge Structure Site Layout, Construction Impact Area



### **Bethany Reservoir Discharge Structure Site Photos**







### Bethany Reservoir Discharge Structure Site Access Routes



#### Index

#### NORTH INTAKES & SHAFTS

- Northern Intakes & Shaft Sites
- Intake 3 Site Aerial, Construction Impact Area
- Intake 3 Site Layout, Construction Impact Area
- Intake 3 Site Photos
- Intake 3 Site Access Routes
- Intake Typical, Rendering
- Intake 5 Site Aerial, Construction Impact Area
- Intake 5 Site Layout, Construction Impact Area
- Intake 5 Site Photos
- Intake 5 Site Access Routes
- Twin Cities Launch Shaft Site Typical, Rendering
- Twin Cities Launch Shaft Site Aerial, Construction Impact Area
- Twin Cities Launch Shaft Site Layout, Construction Impact Area (Central & Eastern)
- Twin Cities Launch Shaft Site Layout, Construction Impact Area (Bethany)
- Twin Cities Launch Shaft Site Photos
- Twin Cities Launch Shaft Site Access Routes (Central & Eastern)
- Twin Cities