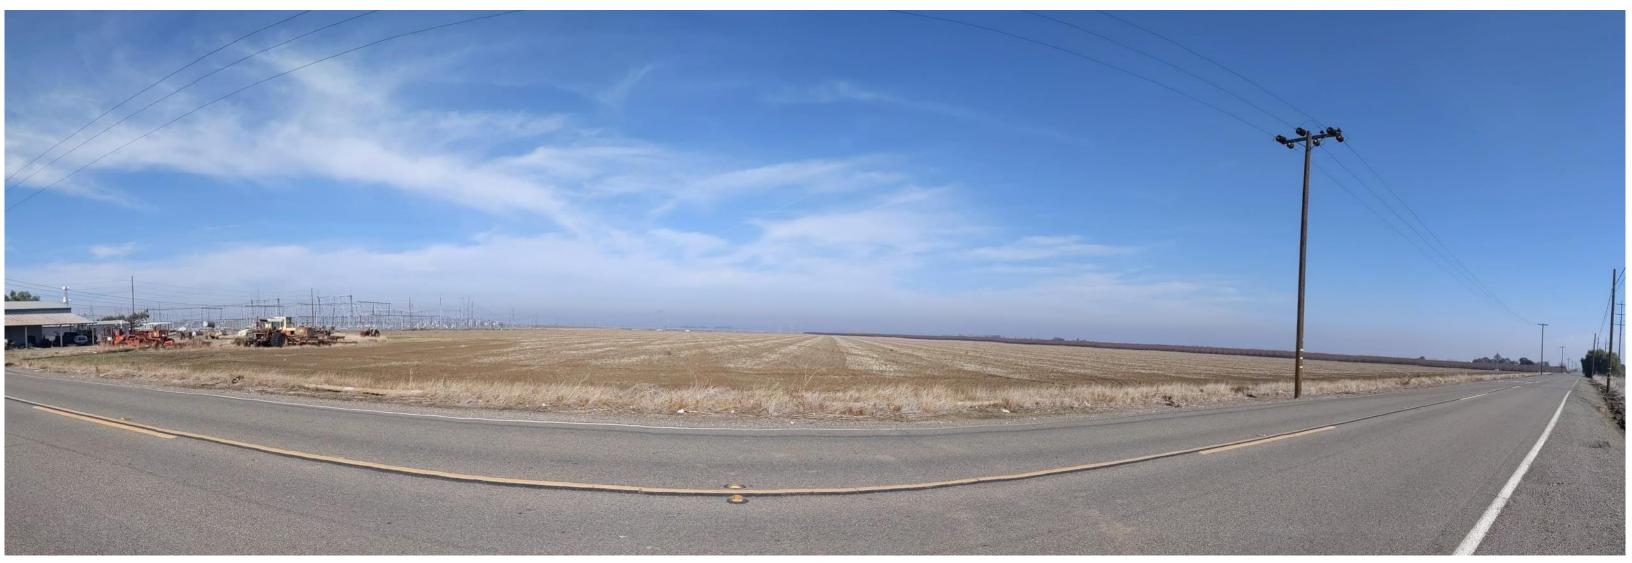

### **Upper Jones Maintenance Shaft Site Photos**

Photo taken from Bacon Island Road looking northeastern