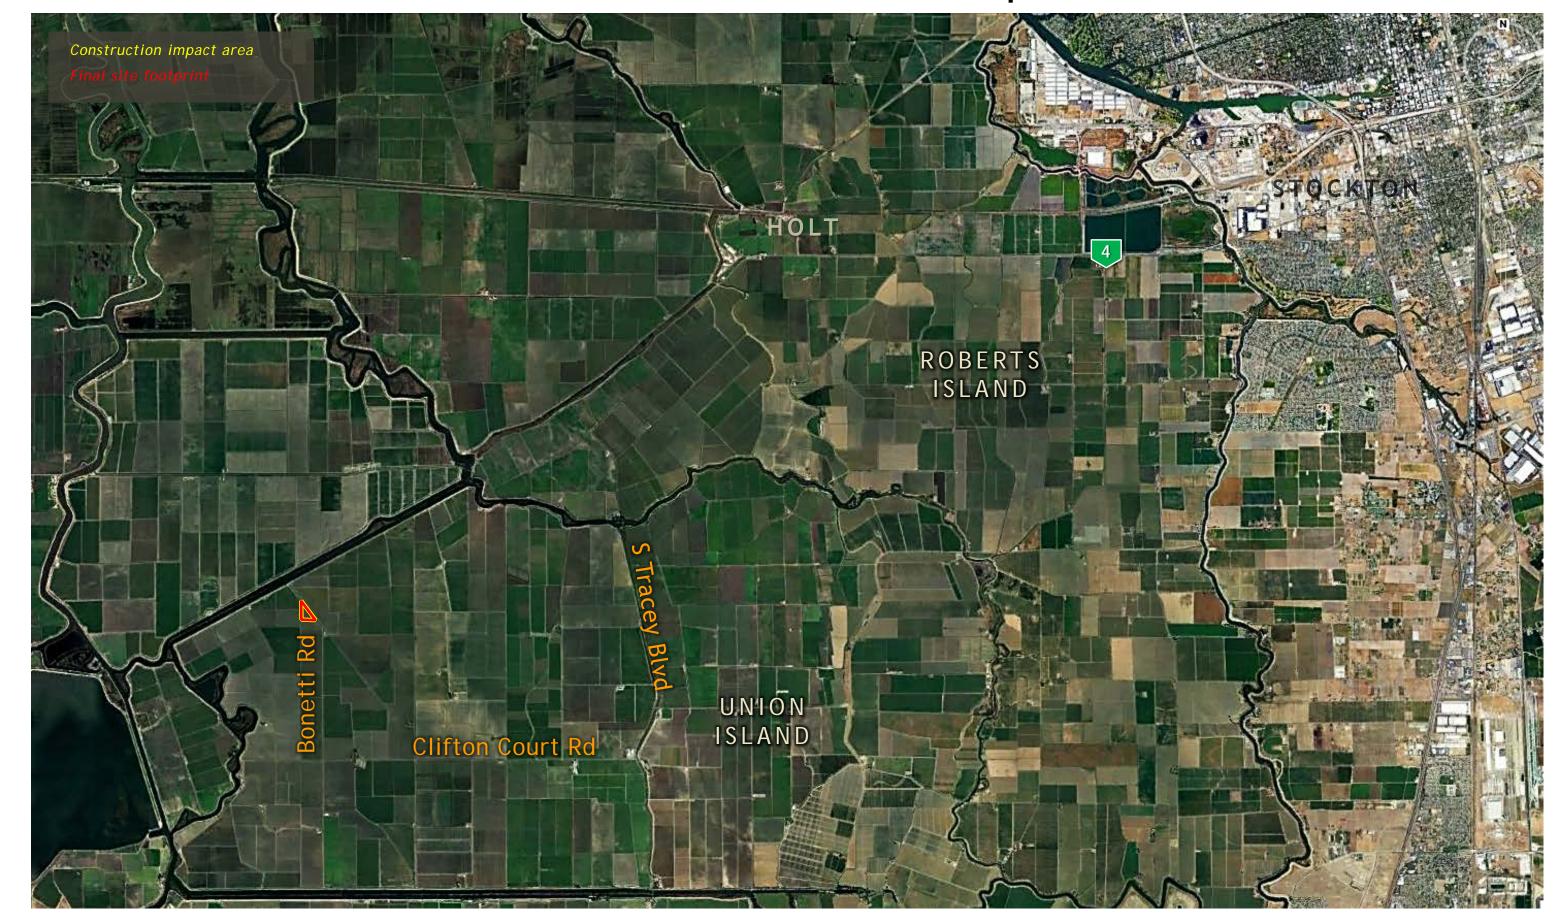

on, Surge Basin and Reception Shaft page 90

Bethany Reservoir Aqueduct page 95

Bethany Reservoir Discharge Structure page 99

#### Lower Roberts Island Launch Shaft Site Aerial, Construction Impact Area



#### Lower Roberts Island Launch Shaft Site Layout, Construction Impact Area



#### Lower Roberts Island Launch Shaft Site Photos







#### Lower Roberts Island Launch Shaft Site Access Routes



Upper Jones Maintenance Shaft Site Aerial, Construction Impact Area



#### Upper Jones Maintenance Shaft Site Layout, Construction Impact Area



### **Upper Jones Maintenance Shaft Site Photos**



Photo taken from Bacon Island Road looking northeastern

#### **Upper Jones Maintenance Shaft Site Access Routes**



#### Union Island Maintenance Shaft Site Aerial, Construction Impact Area



#### Union Island Maintenance Shaft Site Layout, Construction Impact Area



#### **Union Island Maintenance Shaft Site Photos**



Photo taken from Bonetti Road looking southwest



Photo taken from Bonetti Road looking northwest

#### **Union Island Maintenance Shaft Site Access Routes**



#### Surge Basin and Pumping Plant Typical, Rendering



### Surge Basin and Pumping Plant Site Aerial, Construction Impact Area



#### Surge Basin and Pumping Plant Site Layout, Construction Impact Area



#### Surge Basin and Pumping Plant Site Photos



Photo taken from Kelso Road looking north

### Surge Basin and Pumping Plant Site Access Routes



#### Bethany Reservoir Aqueduct Site Layout, Construction Impact Area



#### **Bethany Reservoir Aqueduct Site Photos**





### **Bethany Reservo