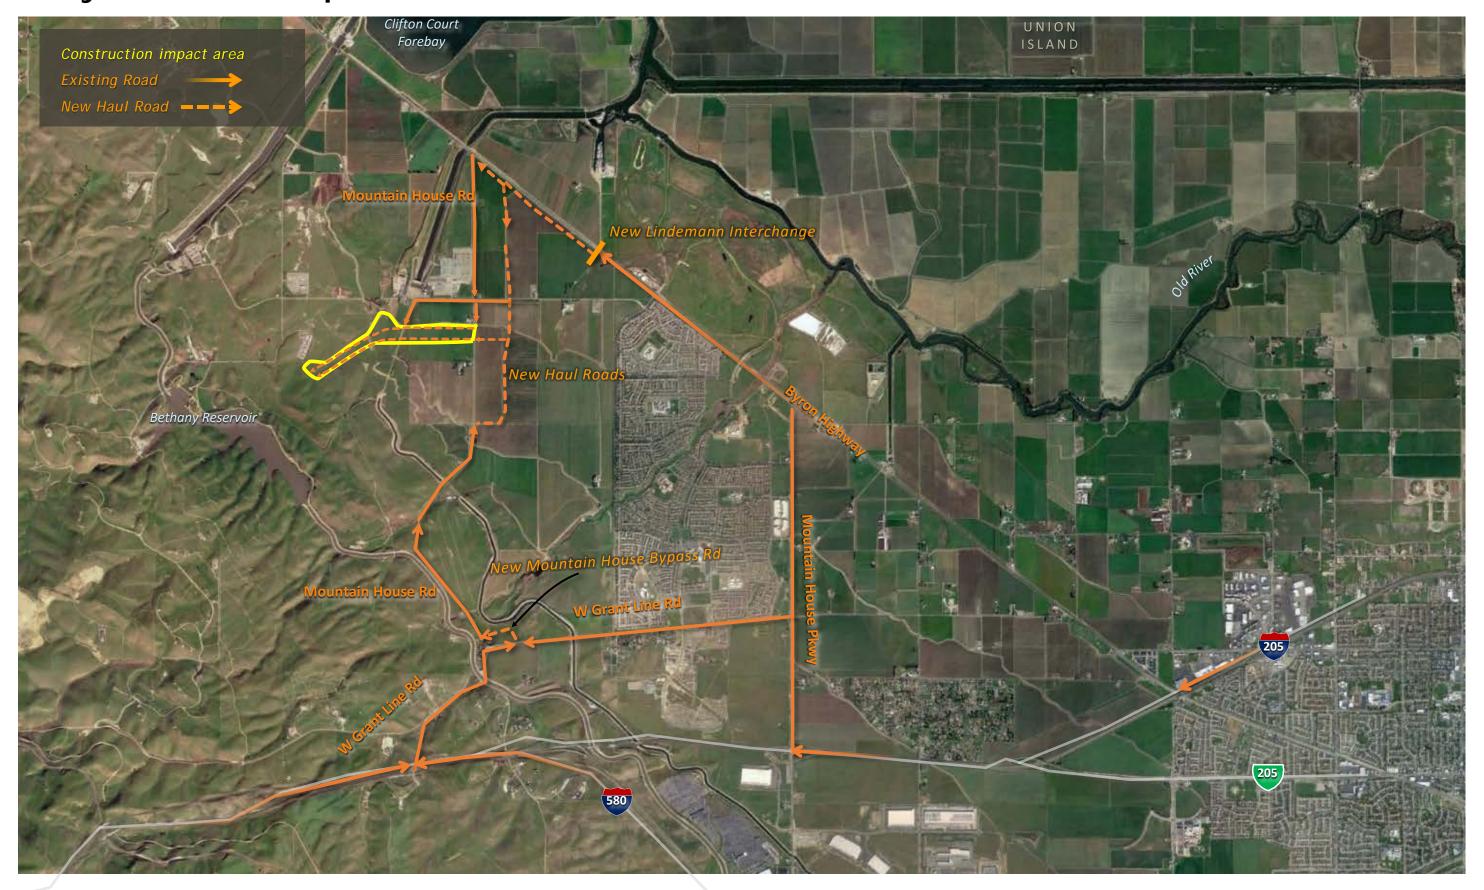

**Union Island Maintenance Shaft Site Photos**



Photo taken from Bonetti Road looking southwest



Photo taken from Bonetti Road looking northwest

#### **Union Island Maintenance Shaft Site Access Routes**



#### Surge Basin and Pumping Plant Typical, Rendering



### Surge Basin and Pumping Plant Site Aerial, Construction Impact Area



#### Surge Basin and Pumping Plant Site Layout, Construction Impact Area



#### Surge Basin and Pumping Plant Site Photos



Photo taken from Kelso Road looking north

### Surge Basin and Pumping Plant Site Access Routes



#### Bethany Reservoir Aqueduct Site Layout, Construction Impact Area



#### **Bethany Reservoir Aqueduct Site Photos**





### **Bethany Reservoir Aqueduct Site Photos**





#### Bethany Reservoir Aqueduct Site Access Routes



### Bethany Reservoir Discharge Structure Typical, Rendering



#### Bethany Reservoir Discharge Structure Site Aerial, Construction Impact Area



Bethany Reservoir Discharge Structure Site Layout, Construction Impact Area



### **Bethany Reservoir Discharge Structure Site Photos**







### Bethany Reservoir Discharge Structure Site Access Routes



#### Index

#### NORTH INTAKES & SHAFTS

- Northern Intakes & Shaft Sites
- Intake 3 Site Aerial, Construction Impact Area
- Intake 3 Site Layout, Construction Impact Area
- Intake 3 Site Photos
- Intake 3 Site Access Routes
- Intake Typical, Rendering
- Intake 5 Site Aerial, Construction Impact Area
- Intake 5 Site Layout, Construction Impact Area
- Intake 5 Site Photos
- Intake 5 Site Access Routes
- Twin Cities Launch Shaft Site Typica