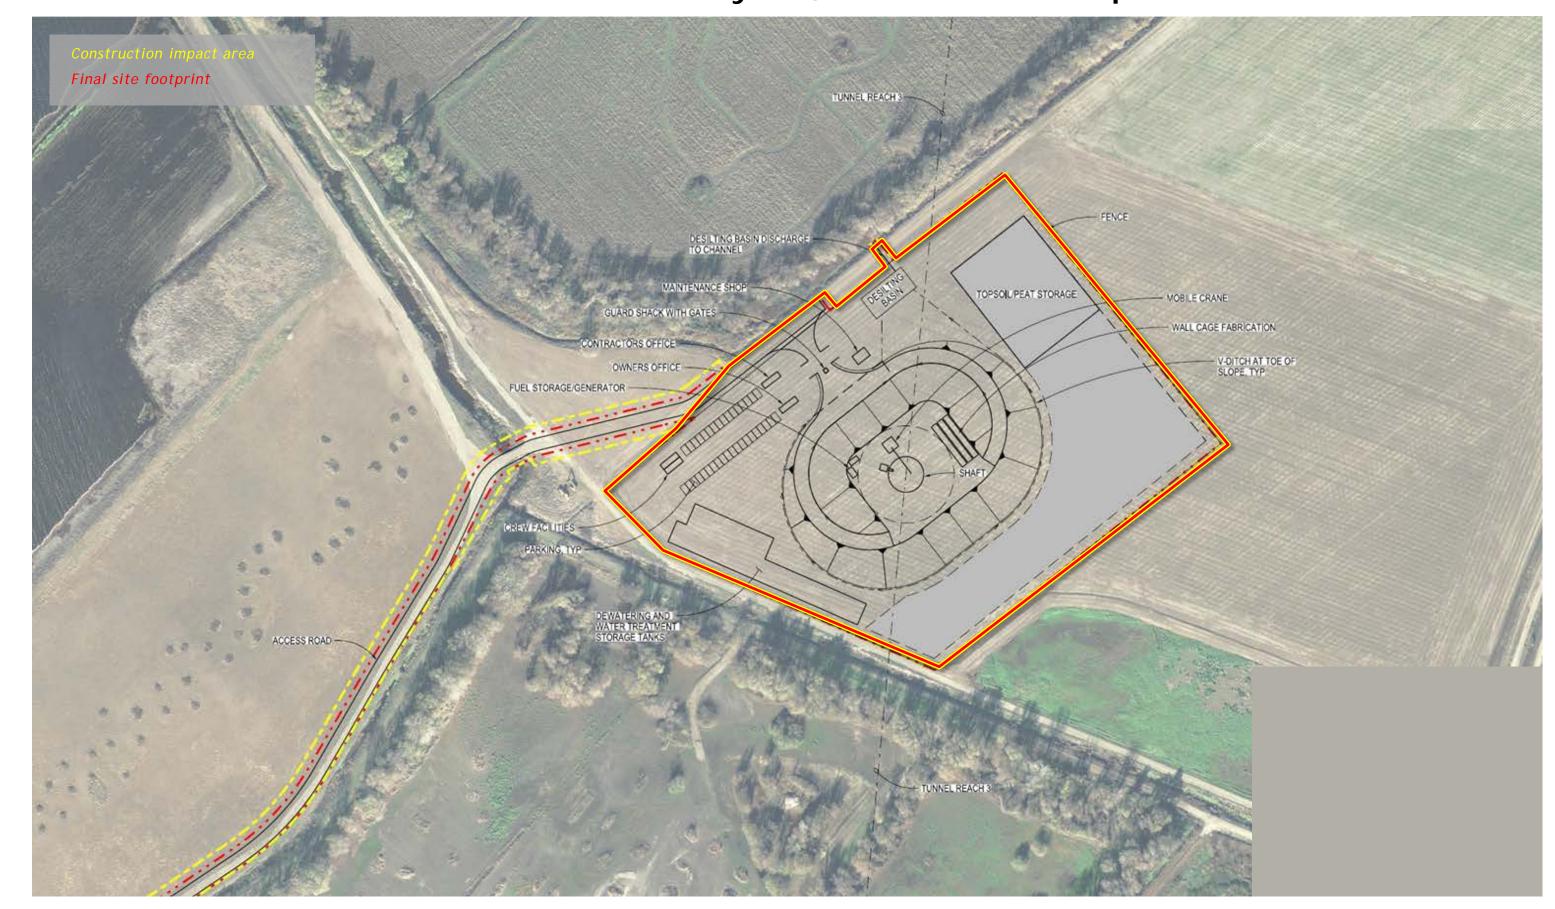

Shaft Site Access Routes



### Bouldin Island Launch Shaft Site Aerial, Construction Impact Area



### Bouldin Island Launch Shaft Site Aerial, Construction Impact Area



### **Bouldin Island Launch Shaft Site Photos**







Photos taken from access road on Bouldin Island (corner of potential shaft location)

### **Bouldin Island Launch Shaft Site Access Routes**



Disclaimer: These pages are for Stakeholder Engagement Committee discussion purposes only. They do not represent a decision by the DCA or DWR. Final decisions about the project will be made by DWR and will NOT be made until the concluding stages of the CEQA process.

### Mandeville Island Maintenance Shaft Site Aerial, Construction Impact Area



# Mandeville Island Maintenance Shaft Site Layout, Construction Impact Area



### Mandeville Island Maintenance Shaft Site Photos









Google Map imagery provided due to site inaccessibility.

### Mandeville Island Maintenance Shaft Site Access Routes



### Bacon Island Reception Shaft Site Aerial, Construction Impact Area



## Bacon Island Reception Shaft Site Layout, Construction Impact Area



## **Bacon Island Reception Shaft Site Photos**









# **Bacon Island Reception Shaft Site Access Routes**



**Eastern Alignment Shaft Sites** 



**New Hope Tract Maintenance Shaft** page 41

Canal Ranch Tract Maintenance Shaft page 45

Terminous Tract Reception Shaft page 49

King Island Maintenance Shaft page 54

Lower Roberts Island Launch/ Reception Shaft page 58

Upper Jones Tract Maintenance Shaft page 62

## New Hope Tract Maintenance Shaft Site Aerial,