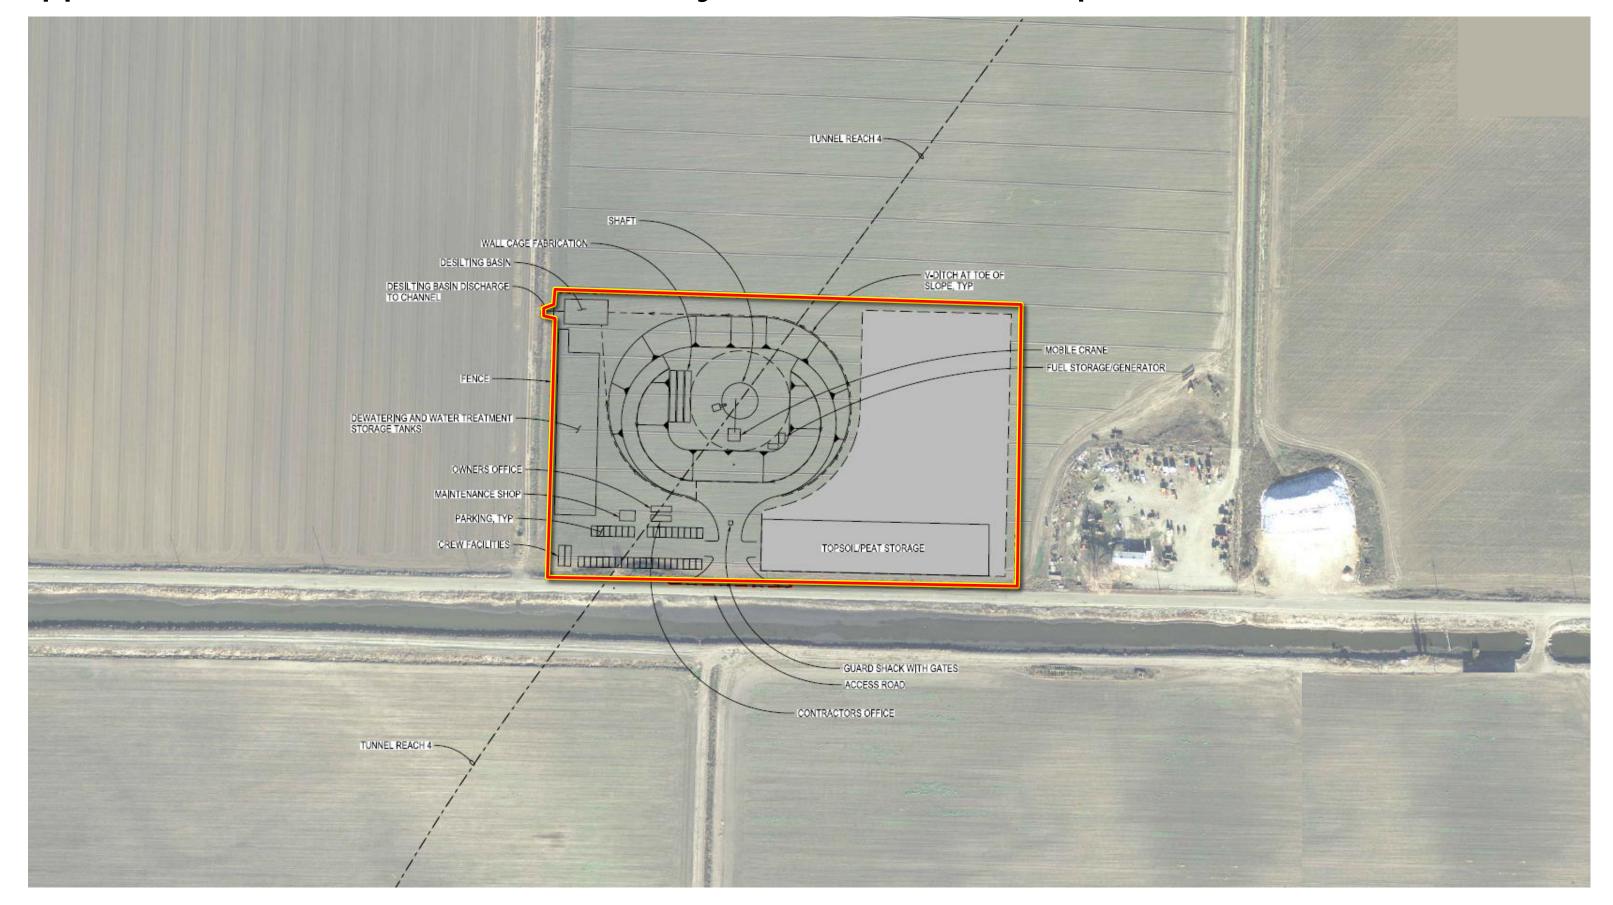

any Alignment Facilities & Shaft Sites



#### BETHANY ALTERNATIVE ALIGNMENT SITES

Lower Roberts Island Launch Shaft page 78

**Upper Jones Tract Maintenance Shaft** page 82

**Union Island Maintenance Shaft** page 86

Bethany Reservoir Pump Station, Surge Basin and Reception Shaft page 90

Bethany Reservoir Aqueduct page 95

Bethany Reservoir Discharge Structure page 99

#### Lower Roberts Island Launch Shaft Site Aerial, Construction Impact Area



#### Lower Roberts Island Launch Shaft Site Layout, Construction Impact Area



#### Lower Roberts Island Launch Shaft Site Photos







#### Lower Roberts Island Launch Shaft Site Access Routes



Upper Jones Maintenance Shaft Site Aerial, Construction Impact Area



#### Upper Jones Maintenance Shaft Site Layout, Construction Impact Area



### **Upper Jones Maintenance Shaft Site Photos**



Photo taken from Bacon Island Road looking northeastern

#### **Upper Jones Maintenance Shaft Site Access Routes**



#### Union Island Maintenance Shaft Site Aerial, Construction Impact Area



#### Union Island Maintenance Shaft Site Layout, Construction Impact Area



#### **Union Island Maintenance Shaft Site Photos**



Photo taken from Bonetti Road looking southwest



Photo taken from Bonetti Road looking northwest

#### **Union Island Maintenance Shaft Site Access Routes**



#### Surge Basin and Pumping Plant Typical, Rendering



### Surge Basin and Pumping Plant Site Aerial, Construction Impact Area



#### Surge Basin and Pumping Plant Site Layout, Construction Impact Area



#### Surge Basin and Pumping Plant Site Photos