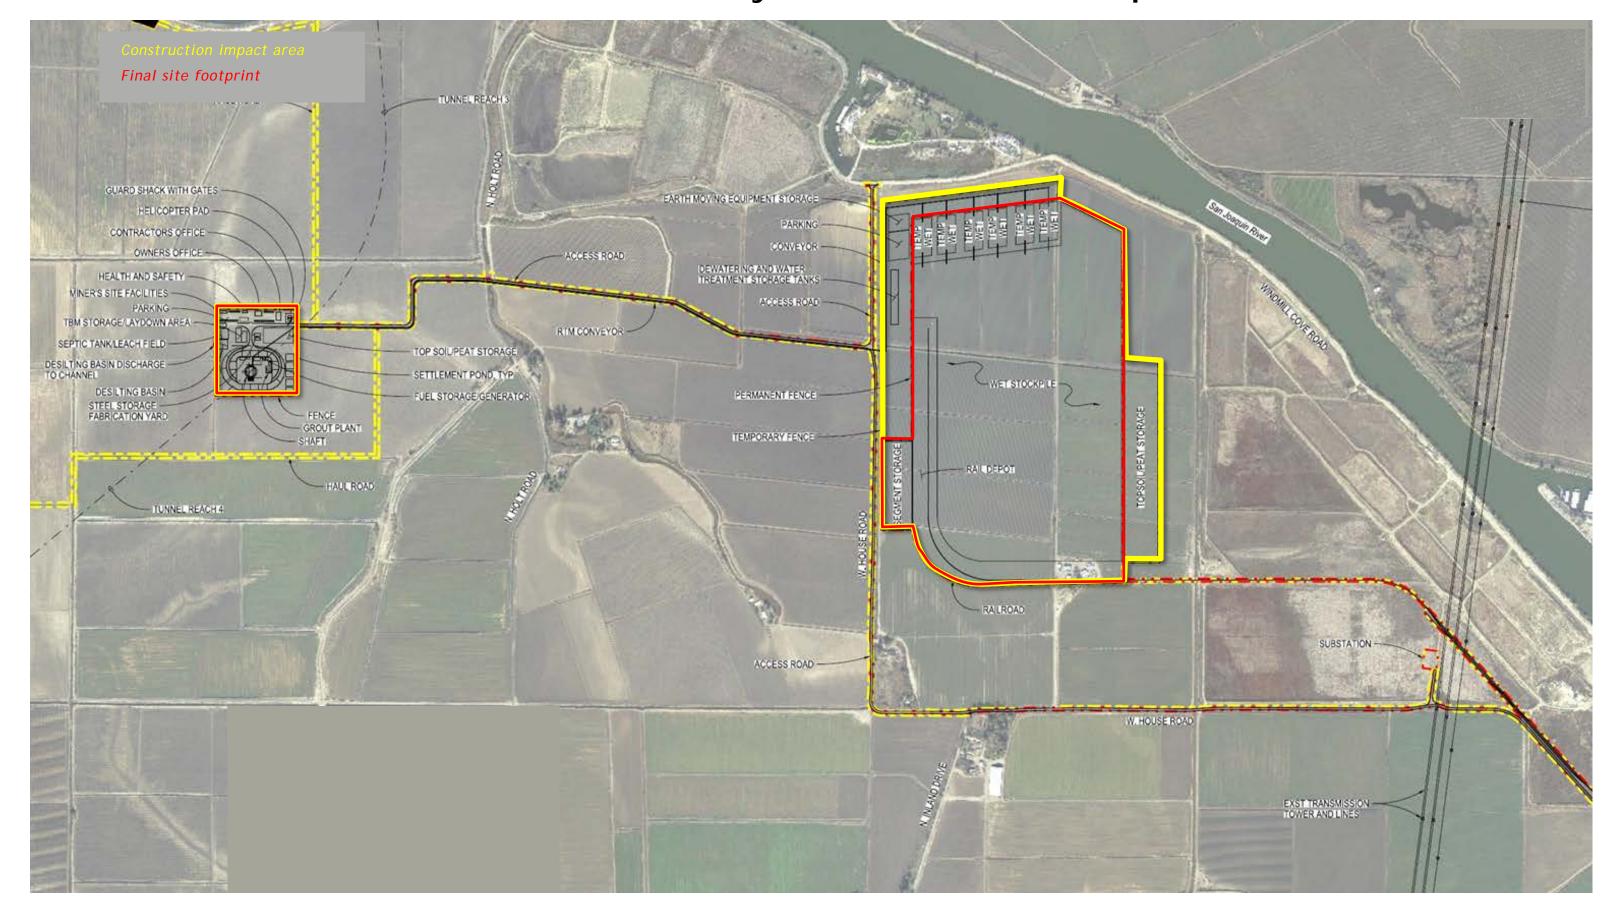

Site Access Routes**



## Terminous Tract Reception Shaft Typical, Rendering



# Terminous Tract Reception Shaft Site Aerial, Construction Impact Area



## Terminous Tract Reception Shaft Site Layout, Construction Impact Area



## **Terminous Tract Reception Shaft Site Photos**









## Terminous Tract Reception Shaft Site Access Routes



## King Island Maintenance Shaft Site Aerial, Construction Impact Area



## King Island Maintenance Shaft Site Layout, Construction Impact Area



# King Island Maintenance Shaft Site Photos





Photos taken from W 8 Mile Rd looking north

## King Island Maintenance Shaft Site Access Routes



## Lower Roberts Island Launch Shaft Site Aerial, Construction Impact Area



## Lower Roberts Island Launch Shaft Site Layout, Construction Impact Area



## Lower Roberts Island Launch Shaft Site Photos







## Lower Roberts Island Launch Shaft Site Access Routes



# Upper Jones Maintenance Shaft Site Aerial, Construction Impact Area



## Upper Jones Maintenance Shaft Site Layout, Construction Impact Area



## **Upper Jones Maintenance Shaft Site Photos**



Photo taken from Bacon Island Road looking eastward

## **Upper Jones Maintenance Shaft Site Access Routes**



# **Southern Complex**

#### SOUTHERN COMPLEX ALTERNATIVE SITE

Southern Forebay Facilities page 67

South Delta Outlet & Control Structure page 69



## Southern Forebay Facilities Typical, Rendering



## South Delta Pumping Plant Typical, Rendering



## South Delta Outlet and Control Structure Typical, Rendering



## Southern Forebay Facilities & S Delta Flow Contr