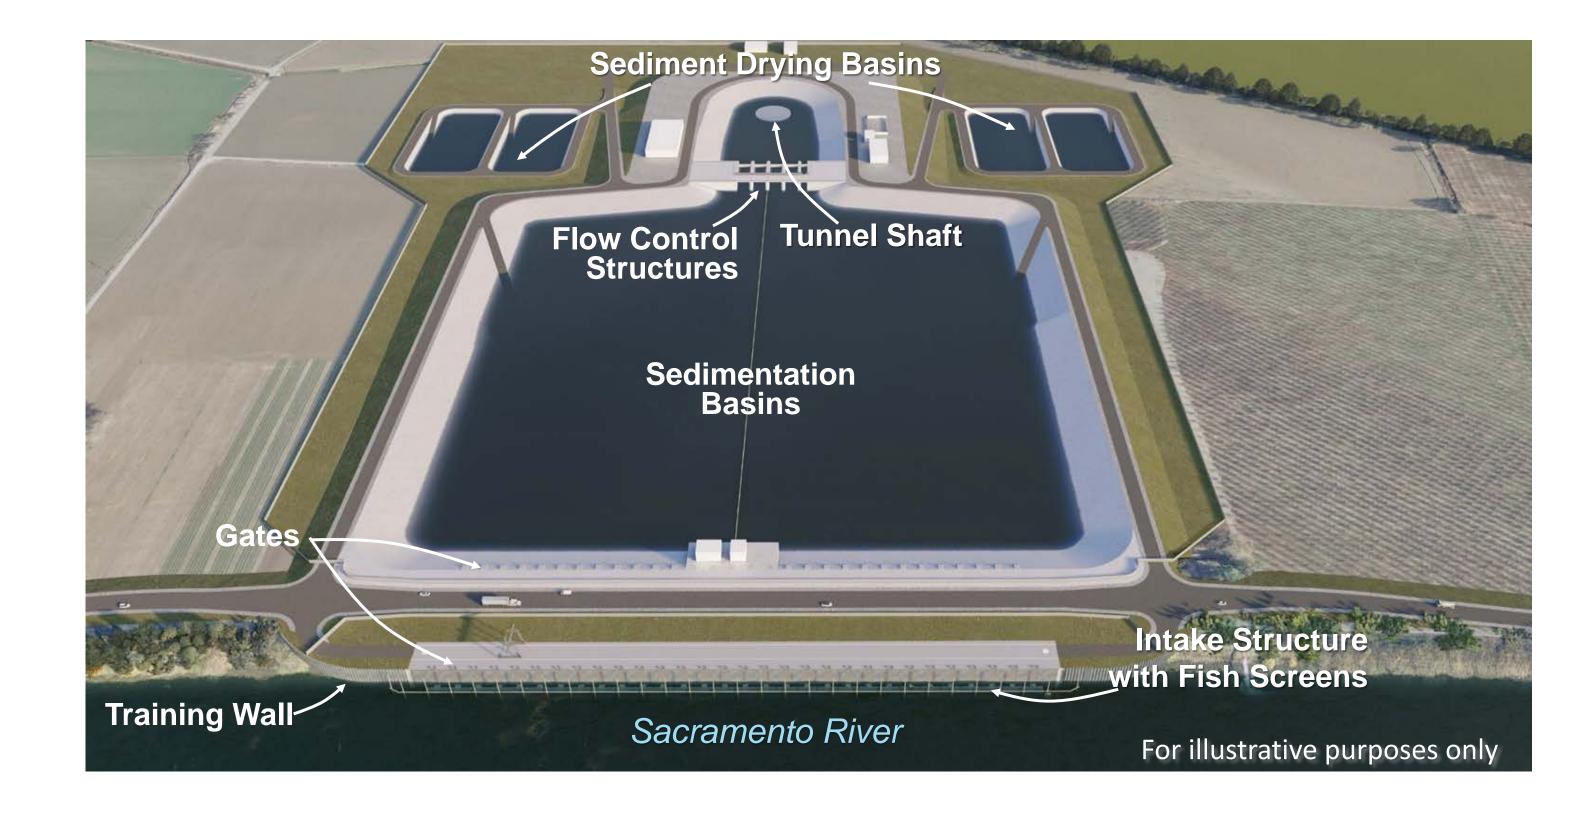

anch Tract Maintenance Shaft page 45

Terminous Tract Reception Shaft page 49

King Island Maintenance Shaft page 54

Lower Roberts Island Launch/ Reception Shaft page 58

**Upper Jones Tract Maintenance Shaft** page 62

### BETHANY ALTERNATIVE ALIGNMENT SITES

Lower Roberts Island Launch Shaft page 78

**Upper Jones Tract Maintenance Shaft** page 82

**Union Island Maintenance Shaft** page 86

Bethany Reservoir Pump Station, Surge Basin and Reception Shaft page 90

Bethany Reservoir Aqueduct page 95

Bethany Reservoir Discharge Structure page 99

# Northern Intakes & Shaft Sites



# Intake 3 Site Aerial, Construction Impact Area



# Intake 3 Site Layout, Construction Impact Area



### **Intake 3 Site Photos**







### **Intake 3 Site Access Routes**



### Intake Typical, Rendering



# Intake 5 Site Aerial, Construction Impact Area



# Intake 5 Site Layout, Construction Impact Area



### **Intake 5 Site Photos**









### **Intake 5 Site Access Routes**



### Twin Cities Launch Shaft Site Typical, Rendering



### Twin Cities Launch Shaft Site Aerial, Construction Impact Area



# Twin Cities Launch Shaft Site Layout, Construction Impact Area (Central & Eastern)



### Twin Cities Launch Shaft Site Layout, Construction Impact Area (Bethany)



### Twin Cities Launch Shaft Site Photos



Photo taken from East side Dierssen looking southeast



Photo taken from East side Dierssen looking northeast

### Twin Cities Launch Shaft Site Access Routes (Central & Eastern)



### Twin Cities Launch Shaft Site Access Routes (Bethany)



# **Central Alignment Shaft Sites**