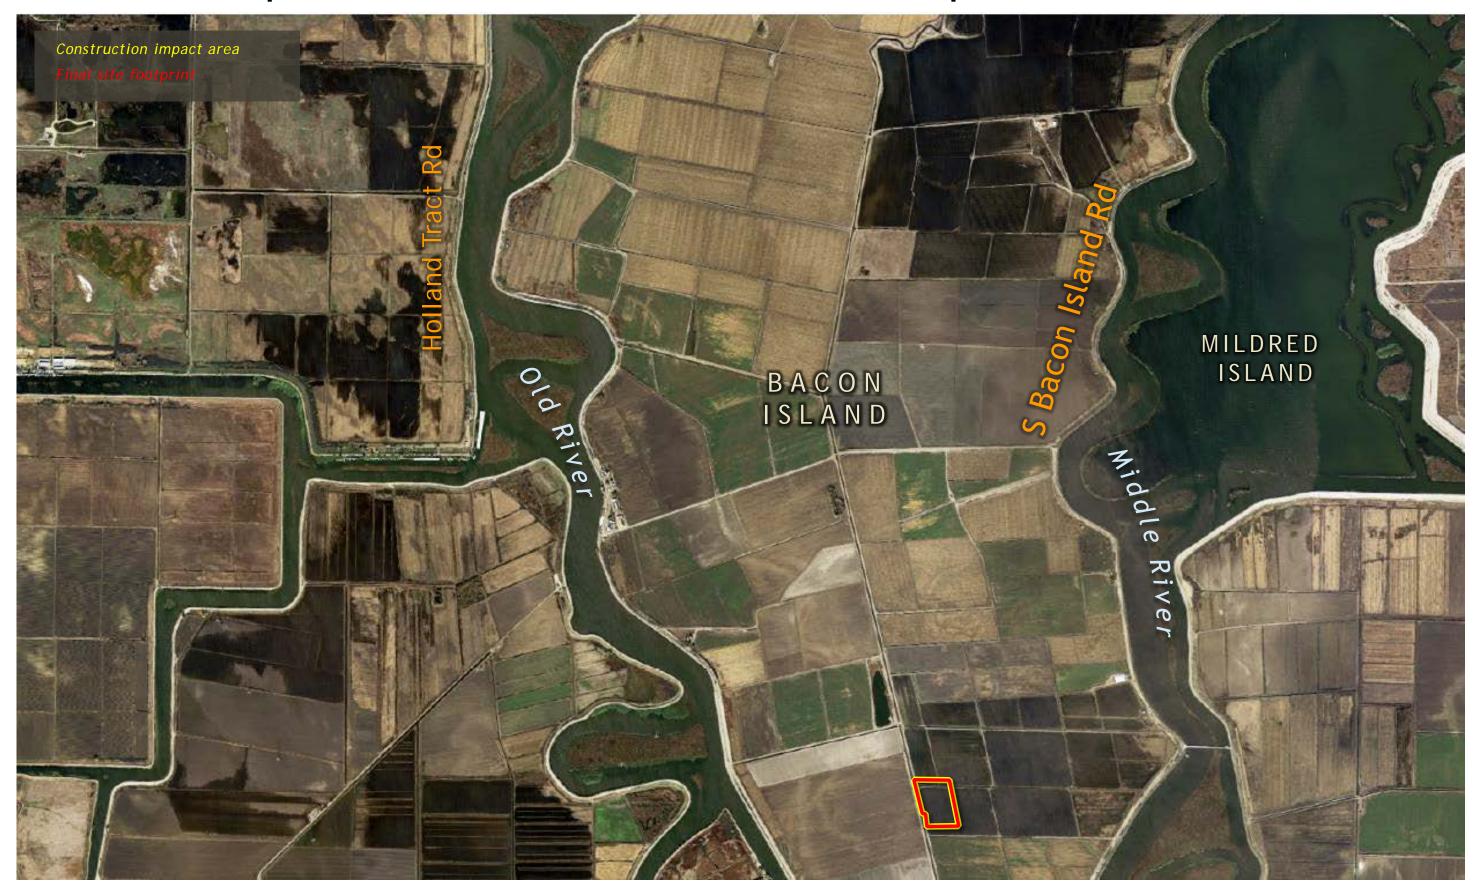

road on Bouldin Island (corner of potential shaft location)

### **Bouldin Island Launch Shaft Site Access Routes**



Disclaimer: These pages are for Stakeholder Engagement Committee discussion purposes only. They do not represent a decision by the DCA or DWR. Final decisions about the project will be made by DWR and will NOT be made until the concluding stages of the CEQA process.

### Mandeville Island Maintenance Shaft Site Aerial, Construction Impact Area



# Mandeville Island Maintenance Shaft Site Layout, Construction Impact Area



### Mandeville Island Maintenance Shaft Site Photos









Google Map imagery provided due to site inaccessibility.

### Mandeville Island Maintenance Shaft Site Access Routes



### Bacon Island Reception Shaft Site Aerial, Construction Impact Area



## Bacon Island Reception Shaft Site Layout, Construction Impact Area



## **Bacon Island Reception Shaft Site Photos**









# **Bacon Island Reception Shaft Site Access Routes**



**Eastern Alignment Shaft Sites** 



**New Hope Tract Maintenance Shaft** page 41

Canal Ranch Tract Maintenance Shaft page 45

Terminous Tract Reception Shaft page 49

King Island Maintenance Shaft page 54

Lower Roberts Island Launch/ Reception Shaft page 58

Upper Jones Tract Maintenance Shaft page 62

## New Hope Tract Maintenance Shaft Site Aerial, Construction Impact Area



## New Hope Tract Maintenance Shaft Site Layout, Construction Impact Area



## New Hope Tract Maintenance Shaft Site Photos





Photos taken from Blossom Road looking westward

## New Hope Tract Maintenance Shaft Site



##