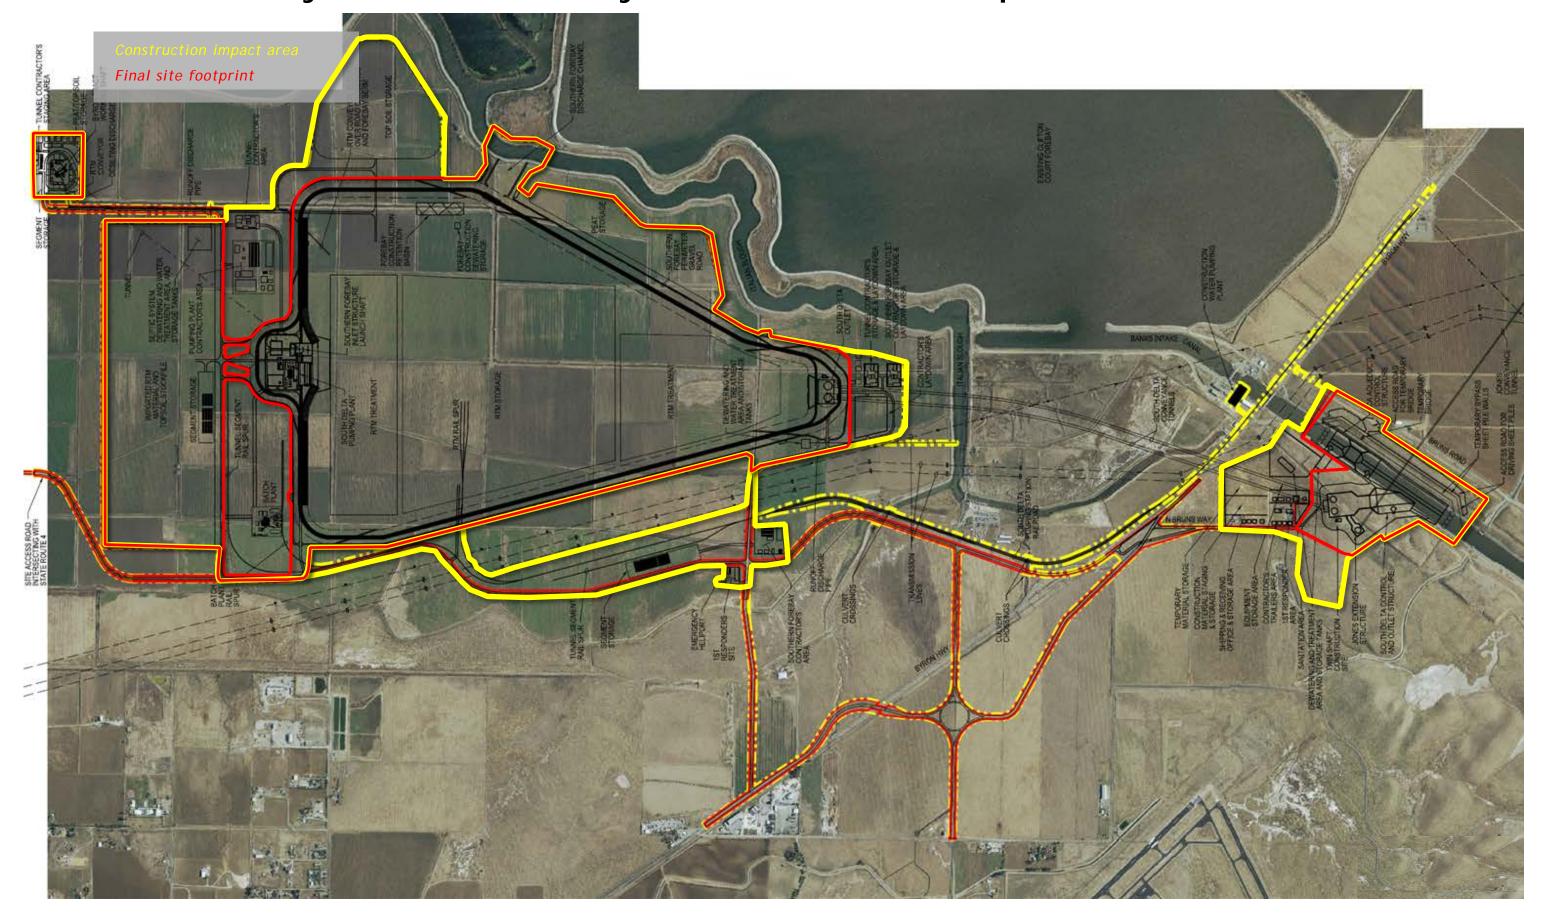

## Southern Forebay Facilities & S Delta Flow Control Facilities Site Aerial, Construction Impact Area