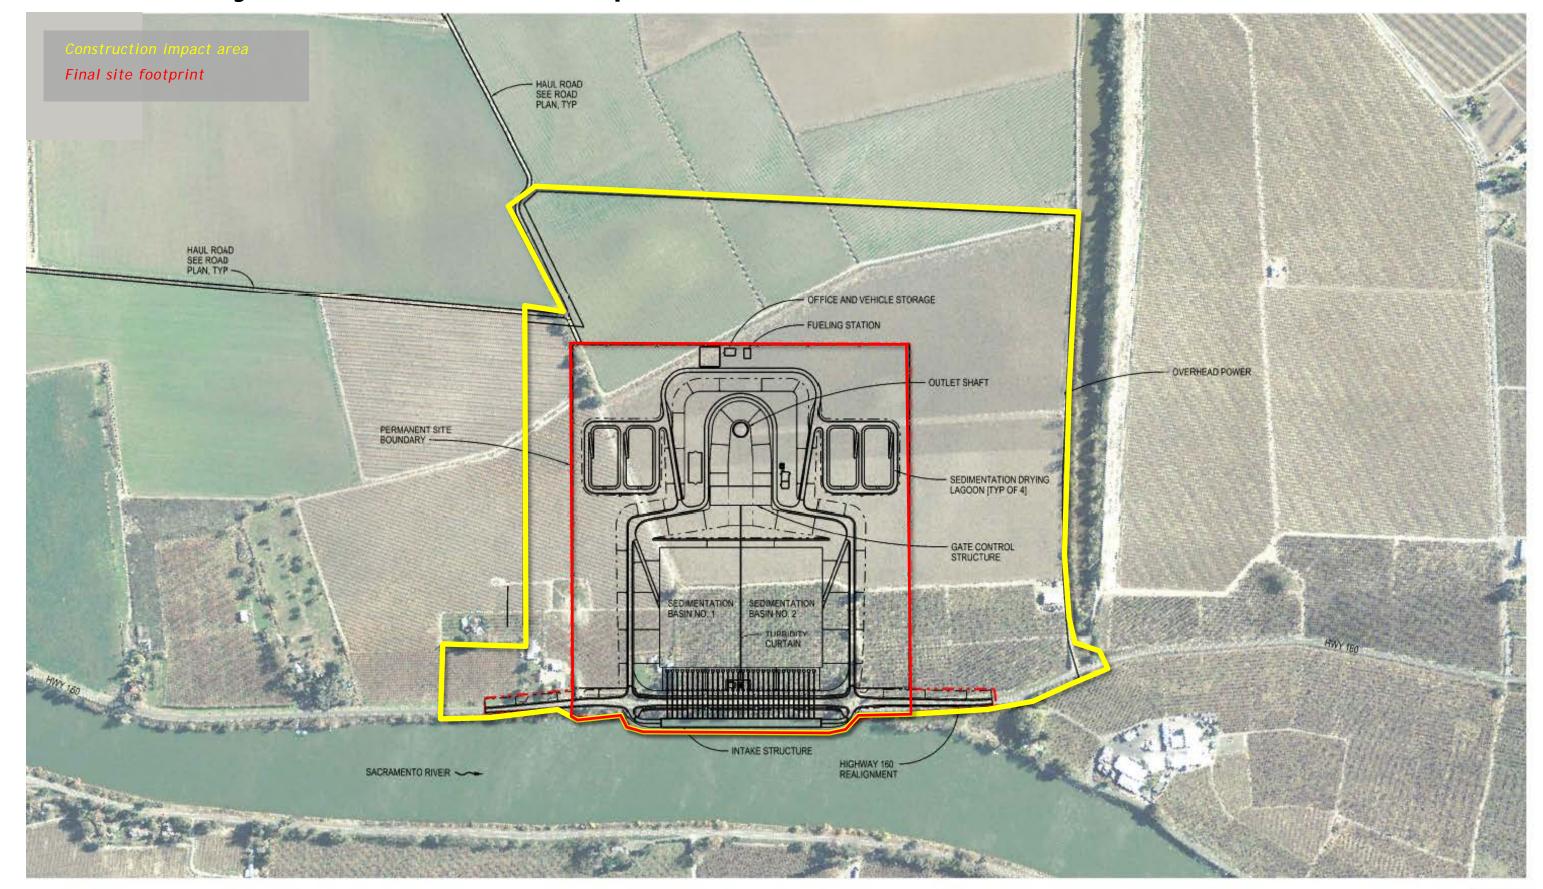

haft page 54

Lower Roberts Island Launch/ Reception Shaft page 58

**Upper Jones Tract Maintenance Shaft** page 62

### BETHANY ALTERNATIVE ALIGNMENT SITES

Lower Roberts Island Launch Shaft page 78

**Upper Jones Tract Maintenance Shaft** page 82

**Union Island Maintenance Shaft** page 86

Bethany Reservoir Pump Station, Surge Basin and Reception Shaft page 90

Bethany Reservoir Aqueduct page 95

Bethany Reservoir Discharge Structure page 99

# Northern Intakes & Shaft Sites



# Intake 3 Site Aerial, Construction Impact Area



# Intake 3 Site Layout, Construction Impact Area



### **Intake 3 Site Photos**







### **Intake 3 Site Access Routes**



### Intake Typical, Rendering



# Intake 5 Site Aerial, Construction Impact Area



# Intake 5 Site Layout, Construction Impact Area



### **Intake 5 Site Photos**









### **Intake 5 Site Access Routes**



### Twin Cities Launch Shaft Site Typical, Rendering



### Twin Cities Launch Shaft Site Aerial, Construction Impact Area



# Twin Cities Launch Shaft Site Layout, Construction Impact Area (Central & Eastern)



### Twin Cities Launch Shaft Site Layout, Construction Impact Area (Bethany)



### Twin Cities Launch Shaft Site Photos



Photo taken from East side Dierssen looking southeast



Photo taken from East side Dierssen looking northeast

### Twin Cities Launch Shaft Site Access Routes (Central & Eastern)



### Twin Cities Launch Shaft Site Access Routes (Bethany)



# **Central Alignment Shaft Sites**

### CENTRAL ALTERNATIVE ALIGNMENT SITES

New Hope Tract Maintenance Shaft page 20

Staten Island Maint