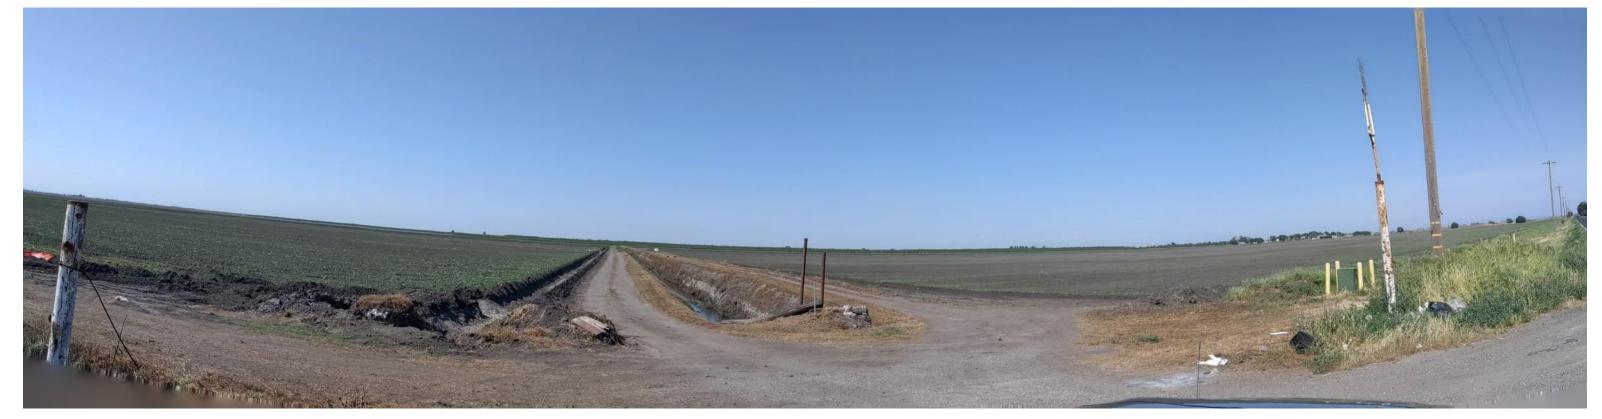

# King Island Maintenance Shaft Site Photos

Photos taken from W 8 Mile Rd looking north