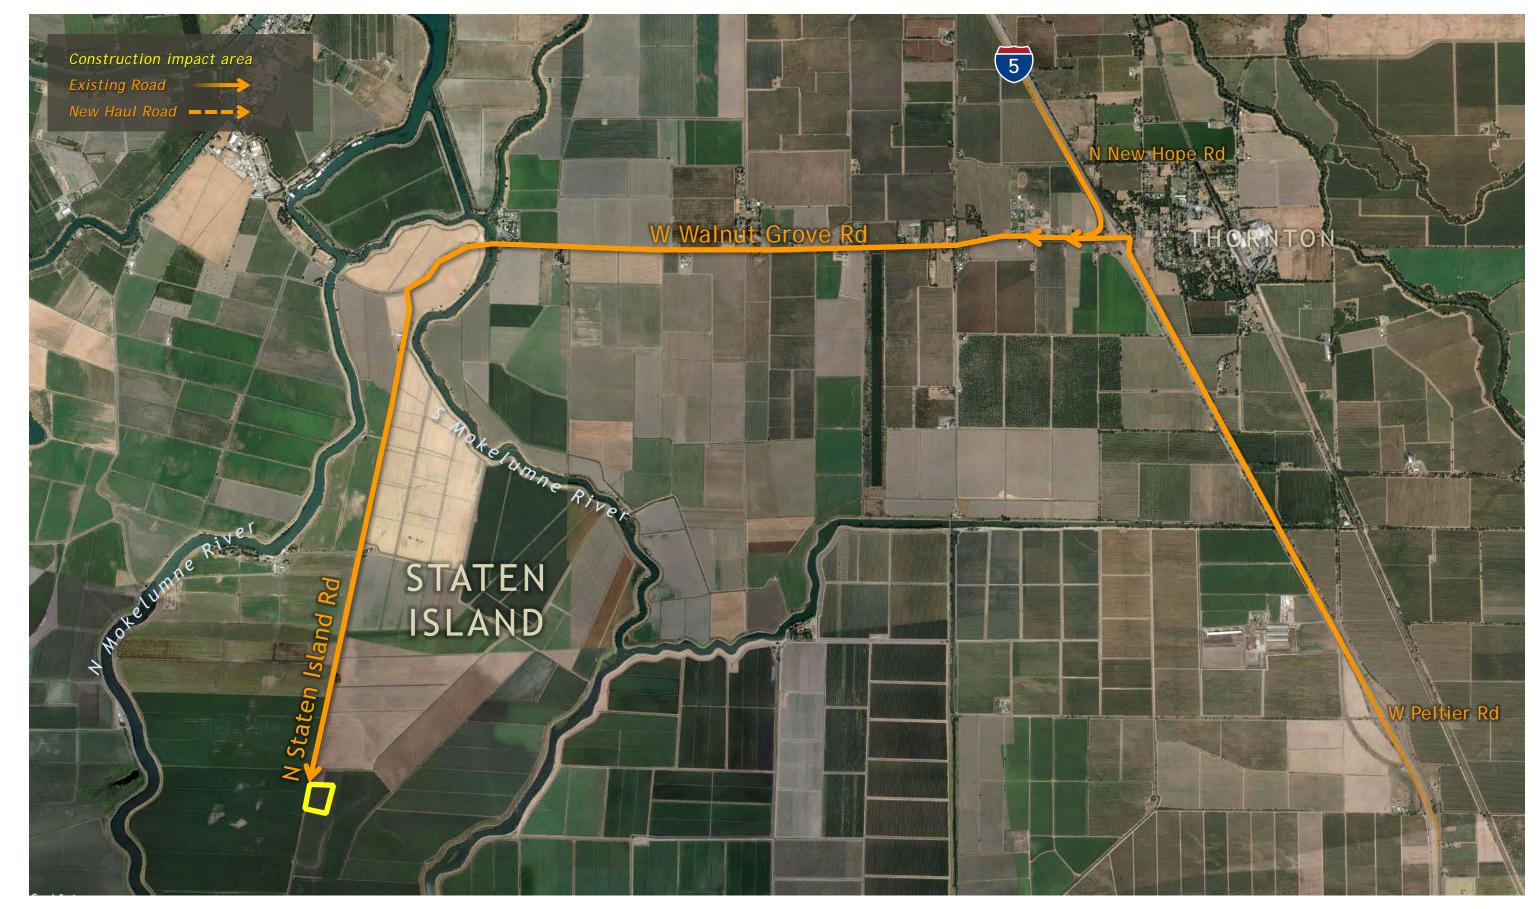

ft Sites**

### CENTRAL ALTERNATIVE ALIGNMENT SITES

New Hope Tract Maintenance Shaft page 20

Staten Island Maintenance Shaft page 24

Bouldin Island Launch Shaft page 28

Mandeville Island Maintenance Shaft page 32

Bacon Island Reception Shaft page 36



### New Hope Tract Maintenance Shaft Site Aerial, Construction Impact Area



# New Hope Tract Maintenance Shaft Site Layout, Construction Impact Area



# New Hope Tract Maintenance Shaft Site Photos







### New Hope Tract Maintenance Shaft Site Access Routes



# Staten Island Maintenance Shaft Site Aerial, Construction Impact Area



24

### Staten Island Maintenance Shaft Site Layout, Construction Impact Area



### **Staten Island Maintenance Shaft Site Photos**











### Staten Island Maintenance Shaft Site Access Routes



### Bouldin Island Launch Shaft Site Aerial, Construction Impact Area



### Bouldin Island Launch Shaft Site Aerial, Construction Impact Area



### **Bouldin Island Launch Shaft Site Photos**







Photos taken from access road on Bouldin Island (corner of potential shaft location)

### **Bouldin Island Launch Shaft Site Access Routes**



Disclaimer: These pages are for Stakeholder Engagement Committee discussion purposes only. They do not represent a decision by the DCA or DWR. Final decisions about the project will be made by DWR and will NOT be made until the concluding stages of the CEQA process.

### Mandeville Island Maintenance Shaft Site Aerial, Construction Impact Area



# Mandeville Island Maintenance Shaft Site Layout, Construction Impact Area



### Mandeville Island Mai