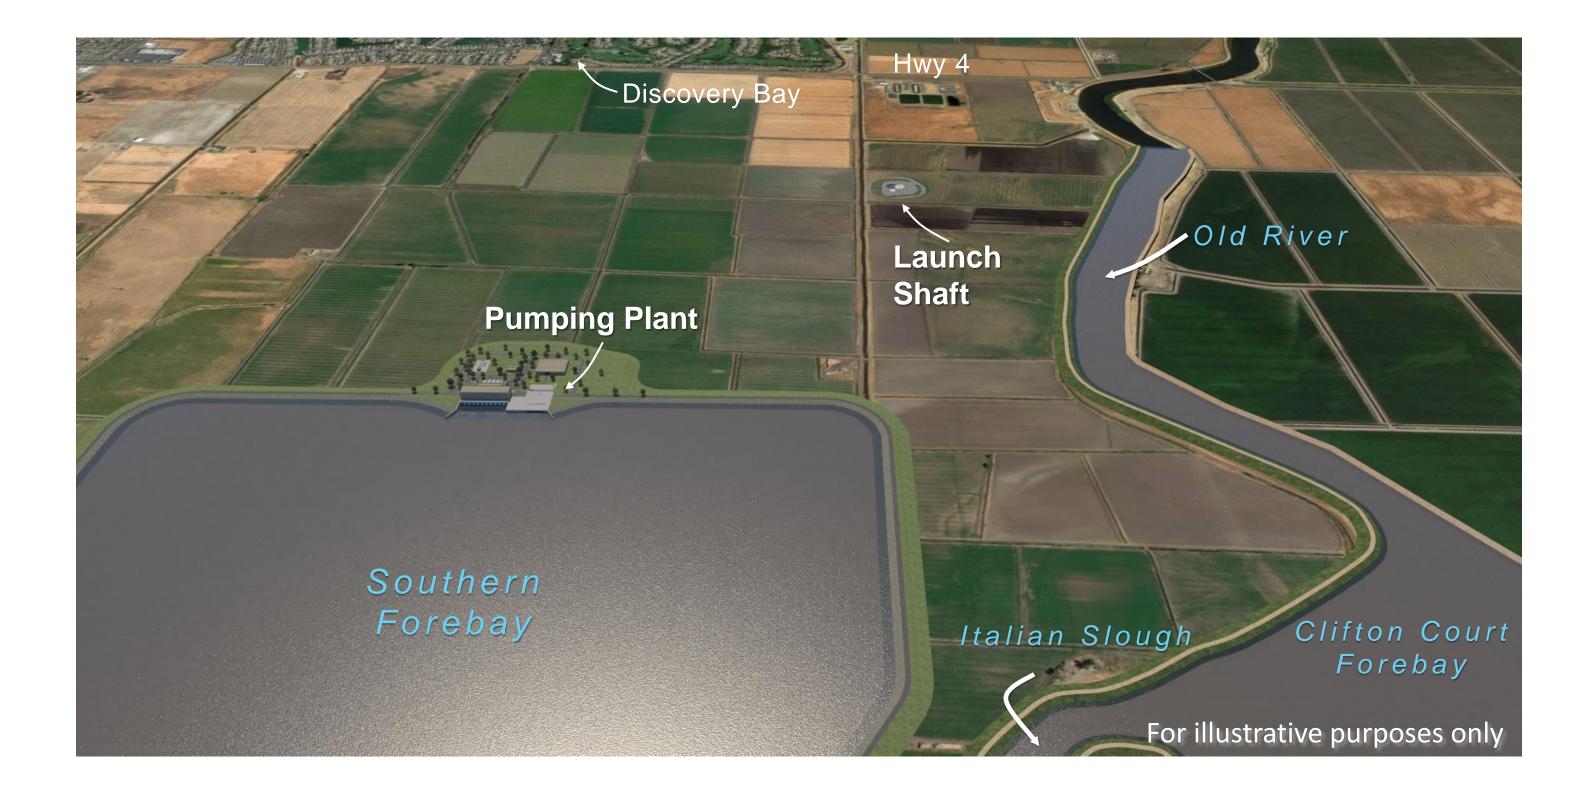

## Southern Forebay Facilities & S Delta Flow Control Facilities Site Aerial, Construction Impact Area

#### Southern Forebay Facilities & S Delta Flow Control Facilities Site Access Routes