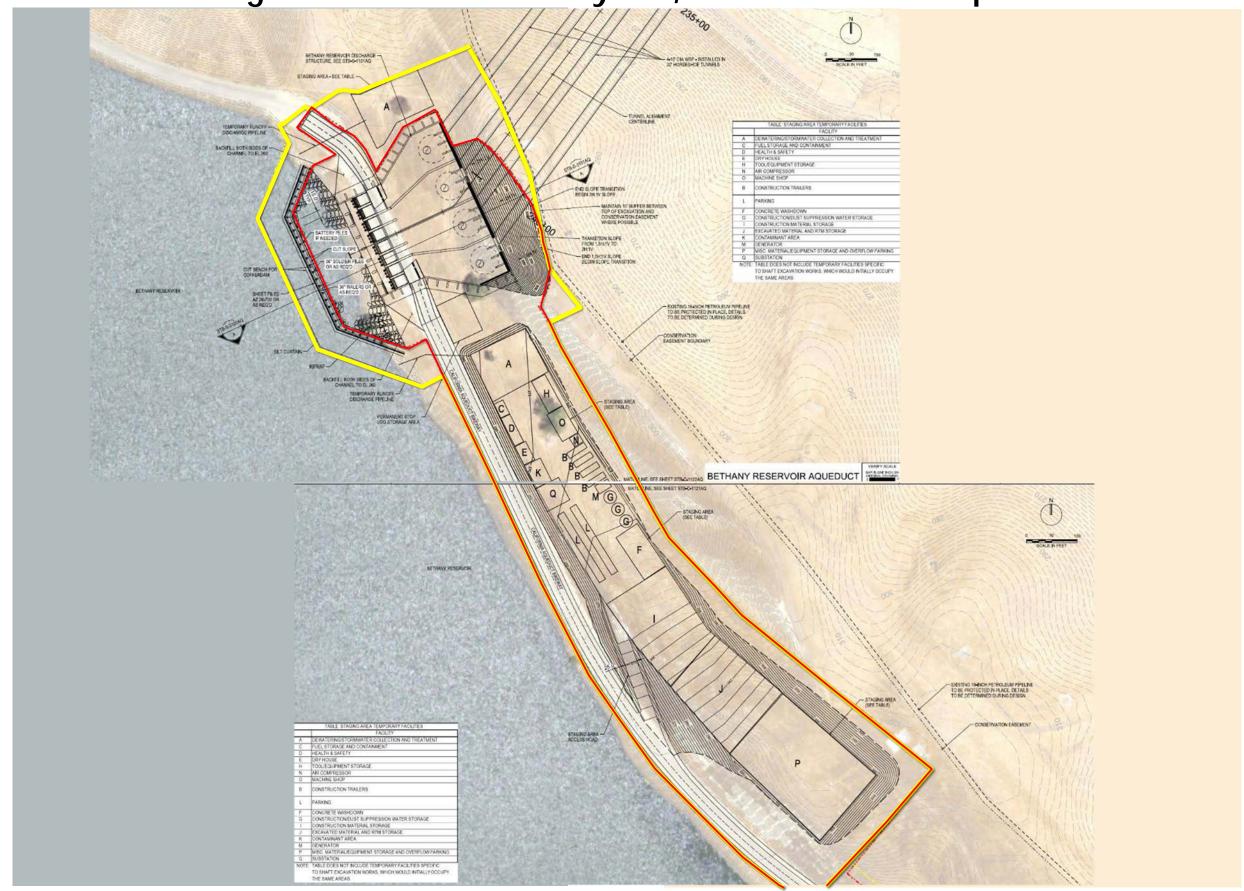

in and Pumping Plant Typical, Rendering



### Surge Basin and Pumping Plant Site Aerial, Construction Impact Area



#### Surge Basin and Pumping Plant Site Layout, Construction Impact Area



#### Surge Basin and Pumping Plant Site Photos



Photo taken from Kelso Road looking north

### Surge Basin and Pumping Plant Site Access Routes



#### Bethany Reservoir Aqueduct Site Layout, Construction Impact Area



#### **Bethany Reservoir Aqueduct Site Photos**





### **Bethany Reservoir Aqueduct Site Photos**





#### Bethany Reservoir Aqueduct Site Access Routes



### Bethany Reservoir Discharge Structure Typical, Rendering



#### Bethany Reservoir Discharge Structure Site Aerial, Construction Impact Area



Bethany Reservoir Discharge Structure Site Layout, Construction Impact Area



### **Bethany Reservoir Discharge Structure Site Photos**







### Bethany Reservoir Discharge Structure Site Access Routes



#### Index

#### NORTH INTAKES & SHAFTS

- Northern Intakes & Shaft Sites
- Intake 3 Site Aerial, Construction Impact Area
- Intake 3 Site Layout, Construction Impact Area
- Intake 3 Site Photos
- Intake 3 Site Access Routes
- Intake Typical, Rendering
- Intake 5 Site Aerial, Construction Impact Area
- Intake 5 Site Layout, Construction Impact Area
- Intake 5 Site Photos
- Intake 5 Site Access Routes
- Twin Cities Launch Shaft Site Typical, Rendering
- Twin Cities Launch Shaft Site Aerial, Construction Impact Area
- Twin Cities Launch Shaft Site Layout, Construction Impact Area (Central & Eastern)
- Twin Cities Launch Shaft Site Layout, Construction Impact Area