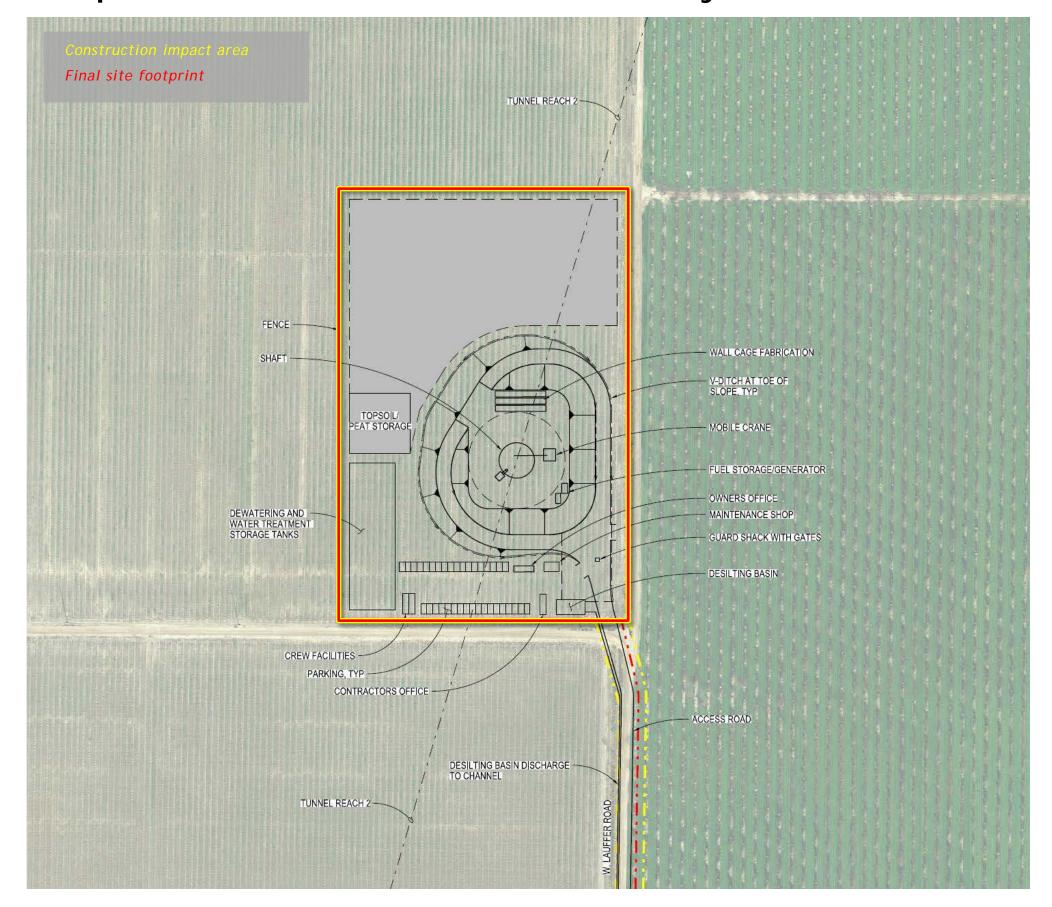

Twin Cities Launch Shaft Site Layout, Construction Impact Area (Bethany)



### Twin Cities Launch Shaft Site Photos



Photo taken from East side Dierssen looking southeast



Photo taken from East side Dierssen looking northeast

### Twin Cities Launch Shaft Site Access Routes (Central & Eastern)



### Twin Cities Launch Shaft Site Access Routes (Bethany)



# **Central Alignment Shaft Sites**

### CENTRAL ALTERNATIVE ALIGNMENT SITES

New Hope Tract Maintenance Shaft page 20

Staten Island Maintenance Shaft page 24

Bouldin Island Launch Shaft page 28

Mandeville Island Maintenance Shaft page 32

Bacon Island Reception Shaft page 36



### New Hope Tract Maintenance Shaft Site Aerial, Construction Impact Area



# New Hope Tract Maintenance Shaft Site Layout, Construction Impact Area



# New Hope Tract Maintenance Shaft Site Photos







### New Hope Tract Maintenance Shaft Site Access Routes



# Staten Island Maintenance Shaft Site Aerial, Construction Impact Area



24

### Staten Island Maintenance Shaft Site Layout, Construction Impact Area



### **Staten Island Maintenance Shaft Site Photos**











### Staten Island Maintenance Shaft Site Access Routes



### Bouldin Island Launch Shaft Site Aerial, Construction Impact Area



### Bouldin Island Launch Shaft Site Aerial, Construction Impact Area



### **Bouldin Island Launch Shaft Site Photos**







Photos taken from access road on Bouldin Island (corner of potential shaft location)

### **Bouldin Island Launch Shaft Site Access Routes**



Disclaimer: These pages are for Stakeholder Engagement Committe