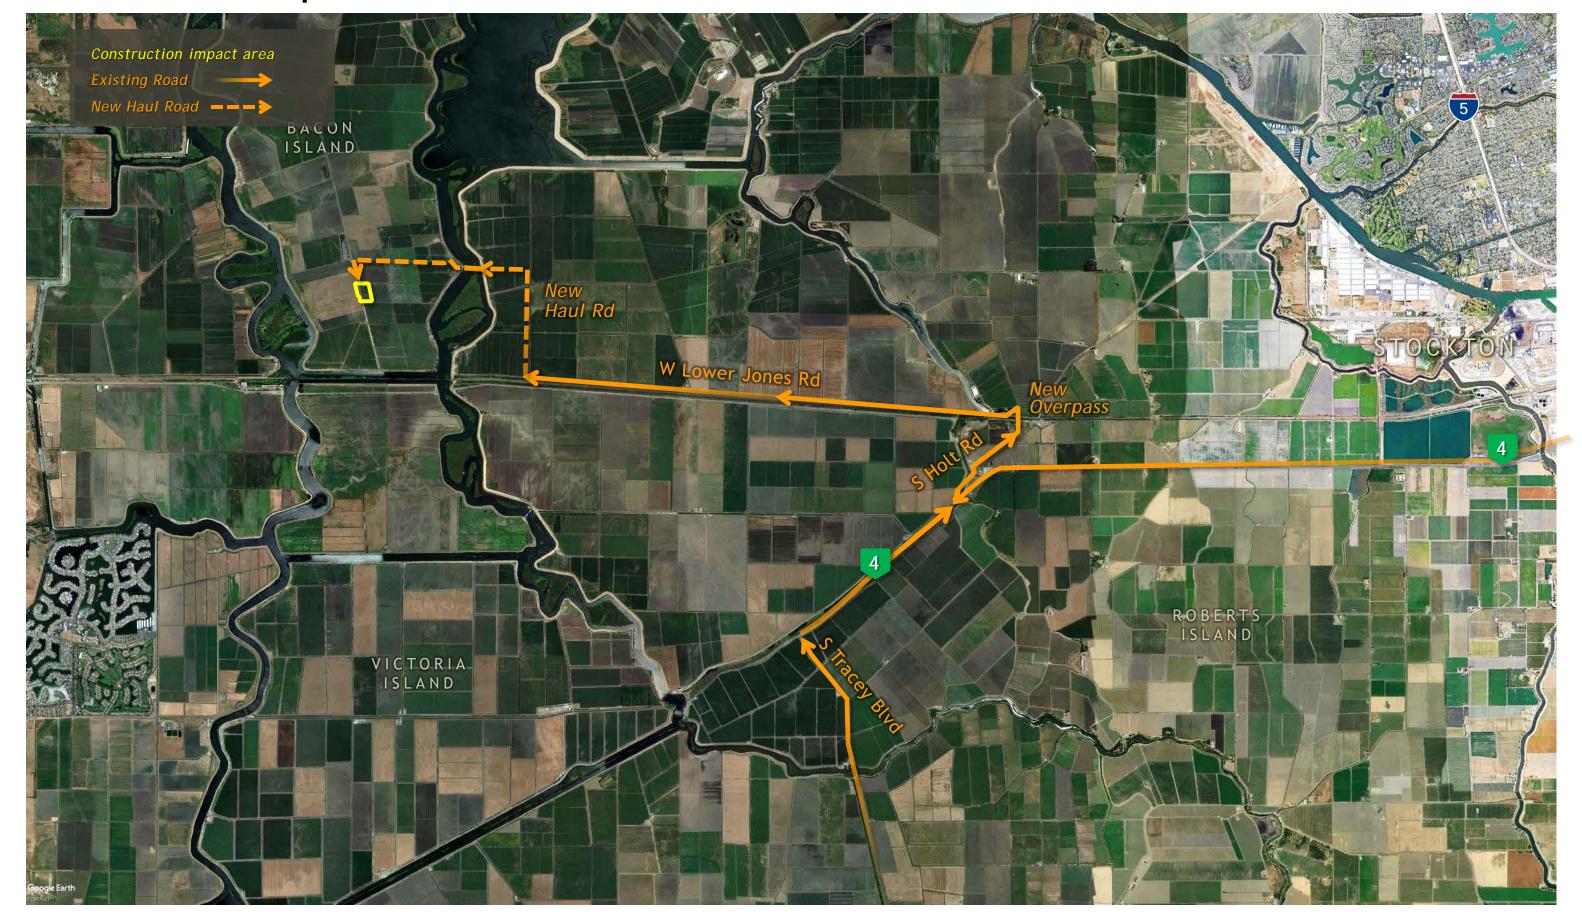

# **Bacon Island Reception Shaft Site Access Routes**

**Eastern Alignment Shaft Sites** 

**New Hope Tract Maintenance Shaft** page 41

Canal Ranch Tract Maintenance Shaft page 45

Terminous Tract Reception Shaft page 49