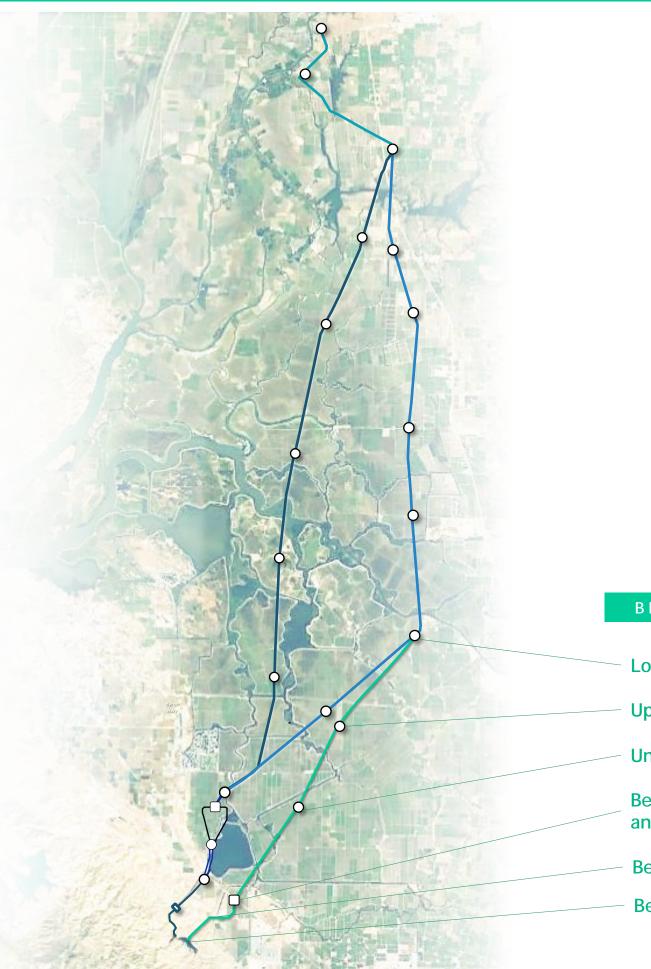

### BETHANY ALTERNATIVE ALIGNMENT SITES

Lower Roberts Island Launch Shaft page 78

**Upper Jones Tract Maintenance Shaft** page 82

**Union Island Maintenance Shaft** page 86

Bethany Reservoir Pump Station, Surge Basin and Reception Shaft page 90

#### BETHANY ALTERNATIVE ALIGNMENT SITES

Lower Roberts Island Launch Shaft page 78

**Upper Jones Tract Maintenance Shaft** page 82

**Union Island Maintenance Shaft** page 86

Bethany Reservoir Pump Station, Surge Basin and Reception Shaft page 90

Bethany Reservoir Aqueduct page 95

Bethany Reservoir Discharge Structure page 99