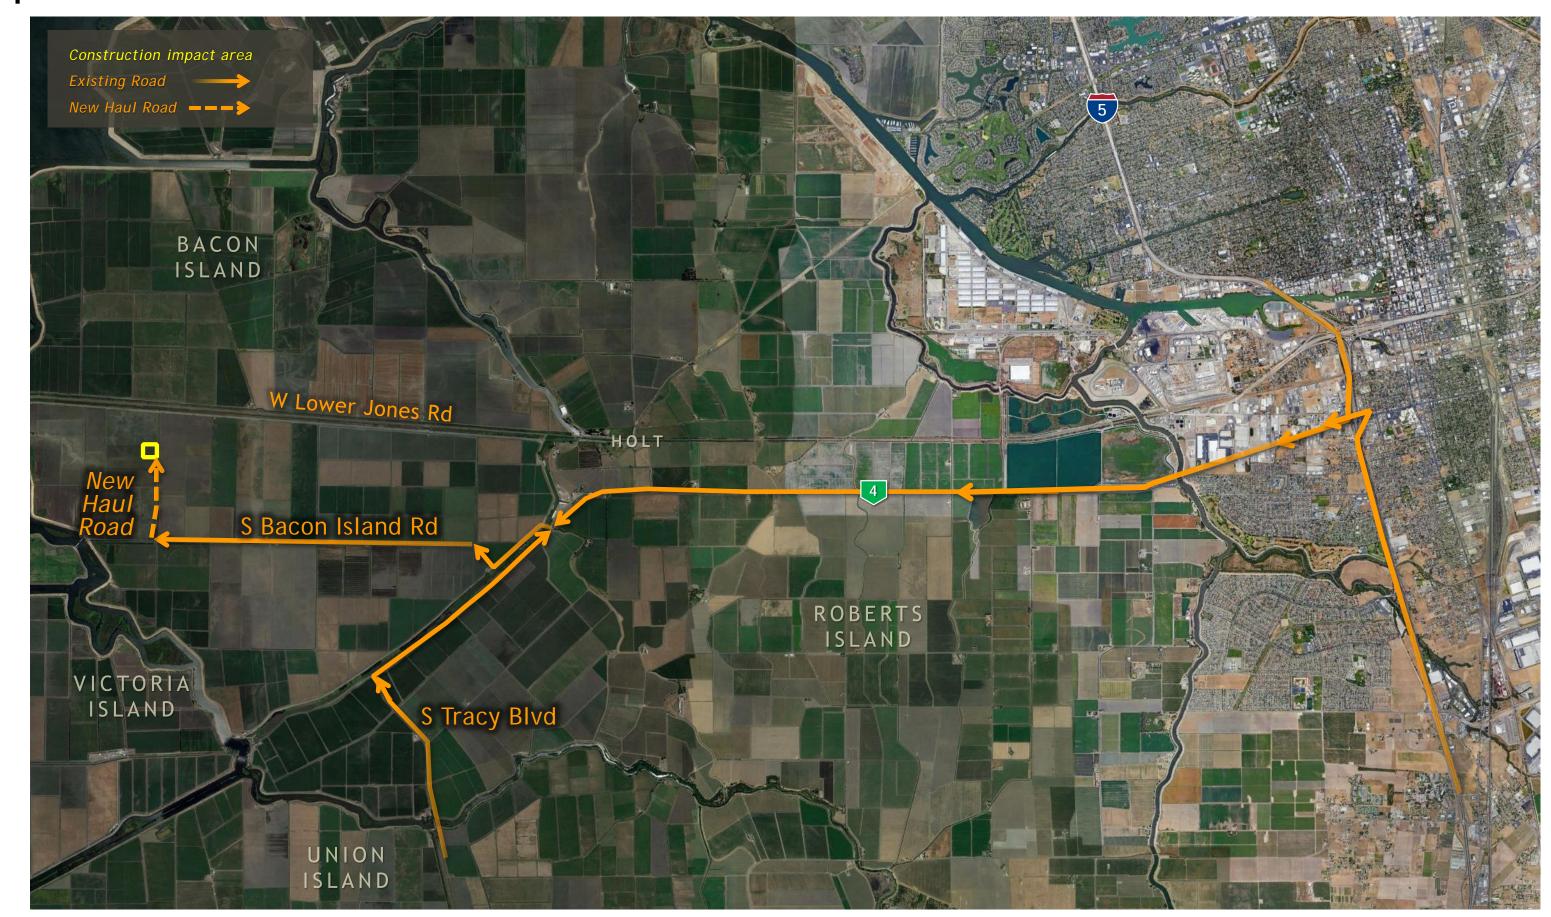

King Island Maintenance Shaft Site Layout, Construction Impact Area



# King Island Maintenance Shaft Site Photos





Photos taken from W 8 Mile Rd looking north

## King Island Maintenance Shaft Site Access Routes



## Lower Roberts Island Launch Shaft Site Aerial, Construction Impact Area



## Lower Roberts Island Launch Shaft Site Layout, Construction Impact Area



## Lower Roberts Island Launch Shaft Site Photos







## Lower Roberts Island Launch Shaft Site Access Routes



# Upper Jones Maintenance Shaft Site Aerial, Construction Impact Area



## Upper Jones Maintenance Shaft Site Layout, Construction Impact Area



## **Upper Jones Maintenance Shaft Site Photos**



Photo taken from Bacon Island Road looking eastward

## **Upper Jones Maintenance Shaft Site Access Routes**



# **Southern Complex**

#### SOUTHERN COMPLEX ALTERNATIVE SITE

Southern Forebay Facilities page 67

South Delta Outlet & Control Structure page 69



## Southern Forebay Facilities Typical, Rendering



## South Delta Pumping Plant Typical, Rendering



## South Delta Outlet and Control Structure Typical, Rendering



## Southern Forebay Facilities & S Delta Flow Control Facilities Site Aerial, Construction Impact Area



## Southern Forebay Facilities Site Layout, Construction Impact Area



## South Delta Outlet & Control Structure Site Layout, Construction Impact Area



#### Southern Forebay Facilities Site Photos











Photos taken from Clifton Court Rd looking north

### Southern Complex Launch Shaft Site Photos



Photo taken from Hwy 4 looking south

#### South Delta Outlet