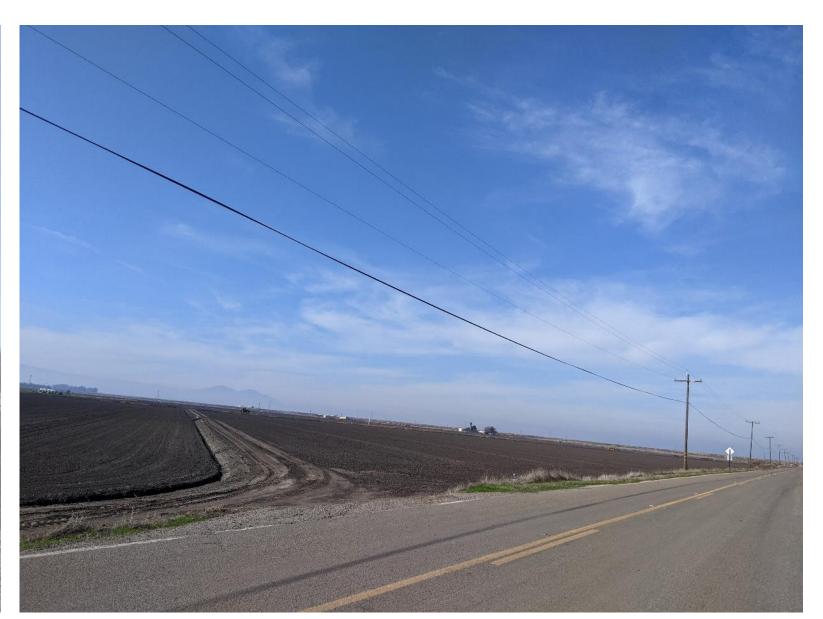

#### **Union Island Maintenance Shaft Site Photos**

Photo taken from Bonetti Road looking southwest

Photo taken from Bonetti Road looking northwest