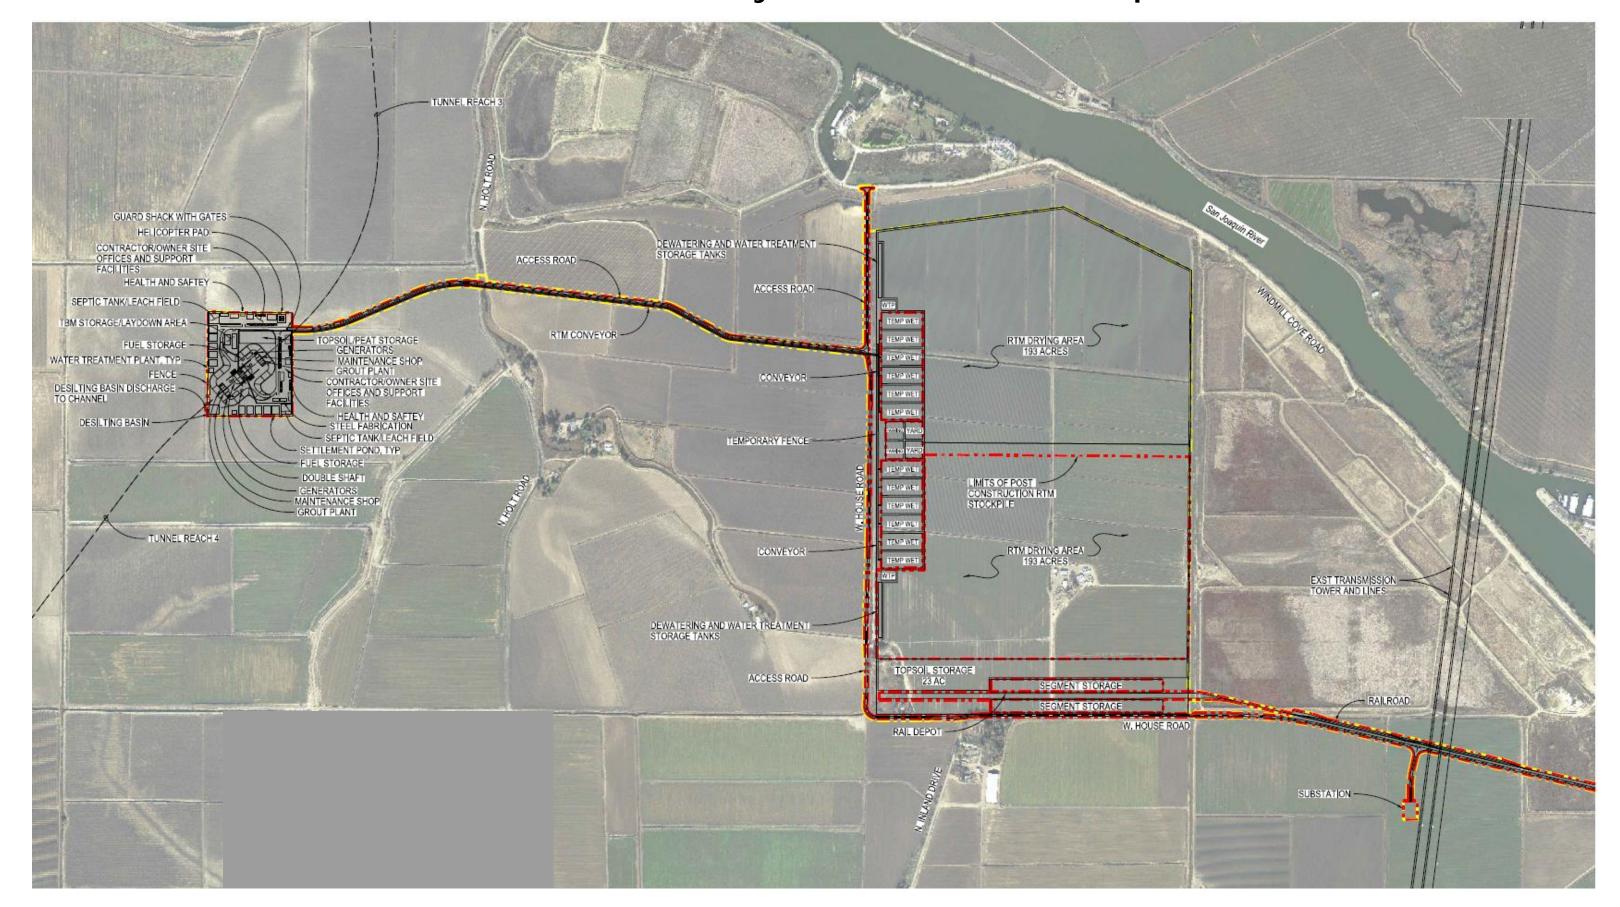

Shaft Site Photos



Photo taken from Hwy 4 looking south

#### South Delta Outlet and Control Structure Site Photos









Photos taken from N Bruns Way looking north

#### Southern Forebay Facilities & S Delta Flow Control Facilities Site Access Routes



# Bethany Alignment Facilities & Shaft Sites



#### BETHANY ALTERNATIVE ALIGNMENT SITES

Lower Roberts Island Launch Shaft page 78

**Upper Jones Tract Maintenance Shaft** page 82

**Union Island Maintenance Shaft** page 86

Bethany Reservoir Pump Station, Surge Basin and Reception Shaft page 90

Bethany Reservoir Aqueduct page 95

Bethany Reservoir Discharge Structure page 99

#### Lower Roberts Island Launch Shaft Site Aerial, Construction Impact Area



#### Lower Roberts Island Launch Shaft Site Layout, Construction Impact Area



#### Lower Roberts Island Launch Shaft Site Photos







#### Lower Roberts Island Launch Shaft Site Access Routes



Upper Jones Maintenance Shaft Site Aerial, Construction Impact Area



#### Upper Jones Maintenance Shaft Site Layout, Construction Impact Area



### **Upper Jones Maintenance Shaft Site Photos**



Photo taken from Bacon Island Road looking northeastern

#### **Upper Jones Maintenance Shaft Site Access Routes**



#### Union Island Maintenance Shaft Site Aerial, Construction Impact Area



#### Union Island Maintenance Shaft Site Layout, Construction Impact Area



#### **Union Island Maintenance Shaft Site Photos**



Photo taken from Bonetti Road looking southwest



Photo taken from Bonetti Road looking northwest

#### **Union Island Maintenance Shaft Site Access Ro