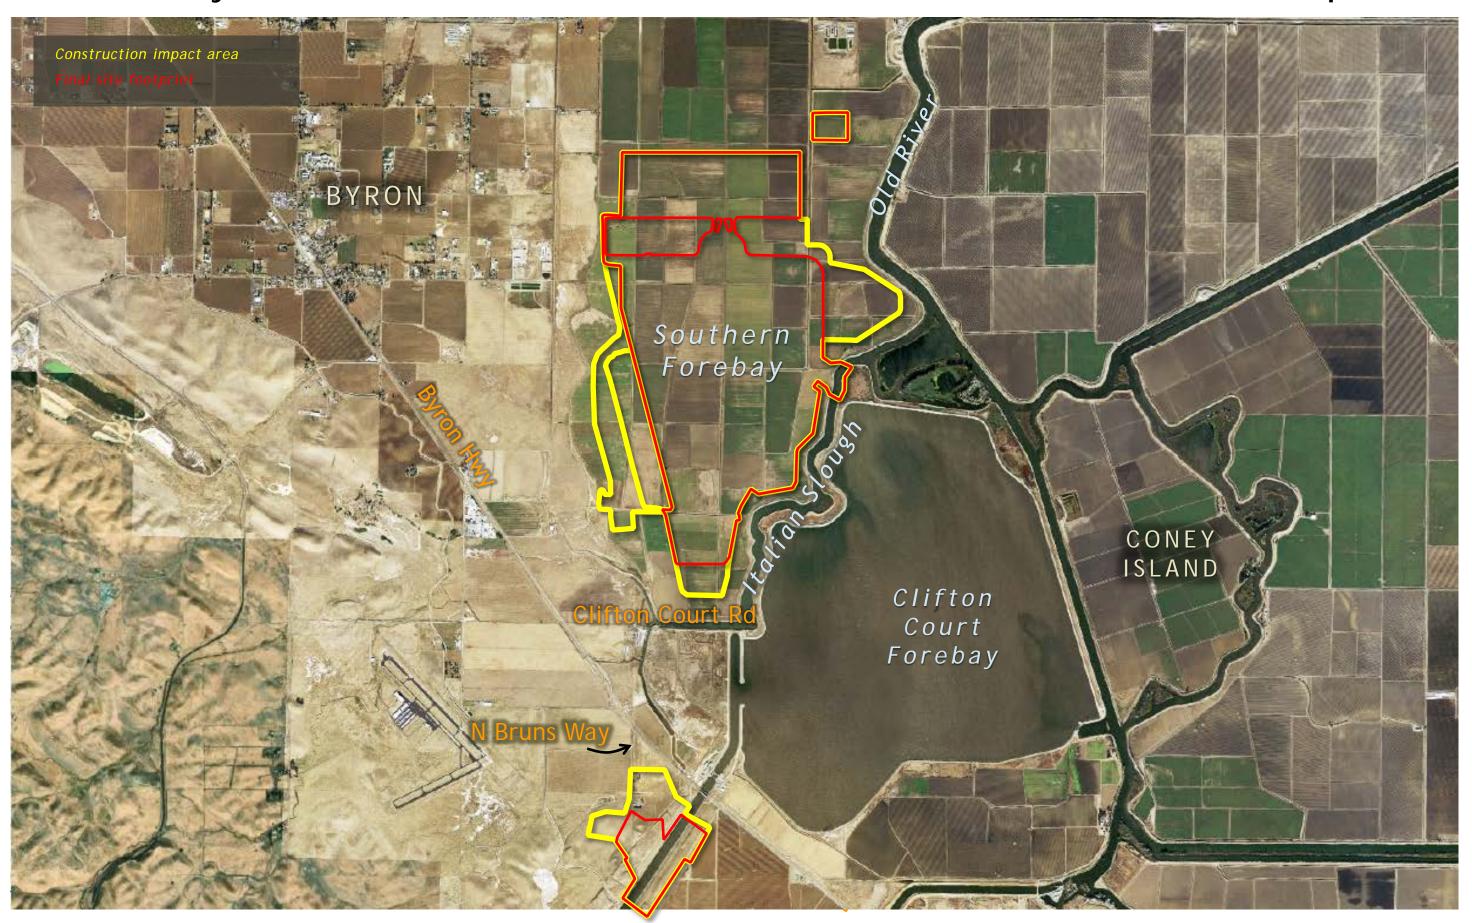

## Southern Forebay Facilities & S Delta Flow Control Facilities Site Aerial, Construction Impact Area