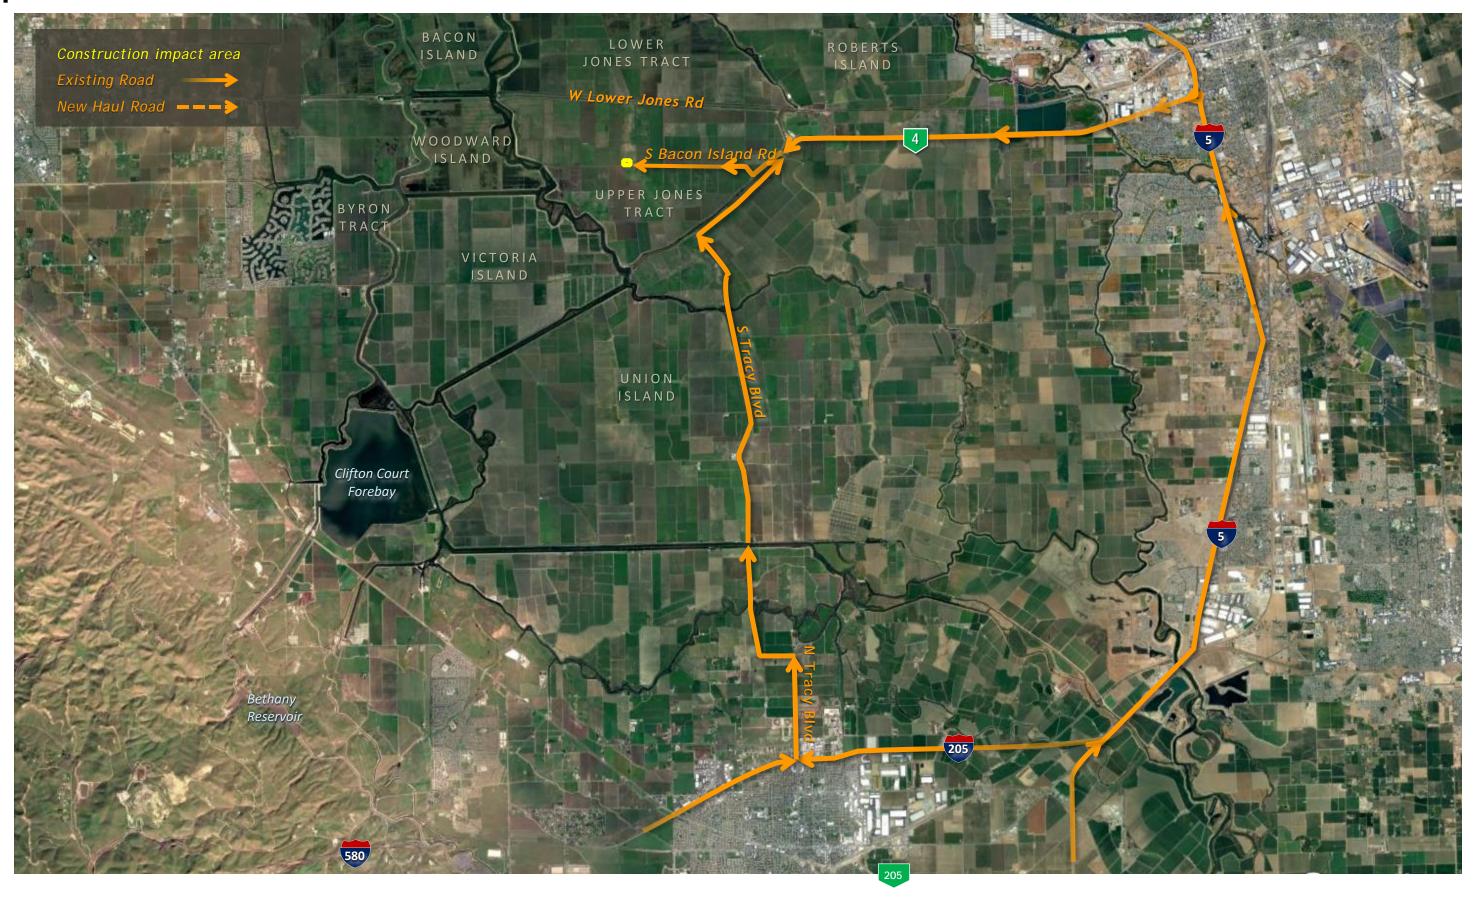

82

**Union Island Maintenance Shaft** page 86

Bethany Reservoir Pump Station, Surge Basin and Reception Shaft page 90

Bethany Reservoir Aqueduct page 95

Bethany Reservoir Discharge Structure page 99

#### Lower Roberts Island Launch Shaft Site Aerial, Construction Impact Area



#### Lower Roberts Island Launch Shaft Site Layout, Construction Impact Area



#### Lower Roberts Island Launch Shaft Site Photos







#### Lower Roberts Island Launch Shaft Site Access Routes



Upper Jones Maintenance Shaft Site Aerial, Construction Impact Area



#### Upper Jones Maintenance Shaft Site Layout, Construction Impact Area



### **Upper Jones Maintenance Shaft Site Photos**



Photo taken from Bacon Island Road looking northeastern

#### **Upper Jones Maintenance Shaft Site Access Routes**



#### Union Island Maintenance Shaft Site Aerial, Construction Impact Area



#### Union Island Maintenance Shaft Site Layout, Construction Impact Area



#### **Union Island Maintenance Shaft Site Photos**



Photo taken from Bonetti Road looking southwest



Photo taken from Bonetti Road looking northwest

#### **Union Island Maintenance Shaft Site Access Routes**



#### Surge Basin and Pumping Plant Typical, Rendering



### Surge Basin and Pumping Plant Site Aerial, Construction Impact Area



#### Surge Basin and Pumping Plant Site Layout, Construction Impact Area



#### Surge Basin and Pumping Plant Site Photos



Photo taken from Kelso Road looking north

### Surge Basin and Pumping Plant Site Access Routes



#### Bethany Reservoir Aqueduct Site Layout, Construction Impact Area