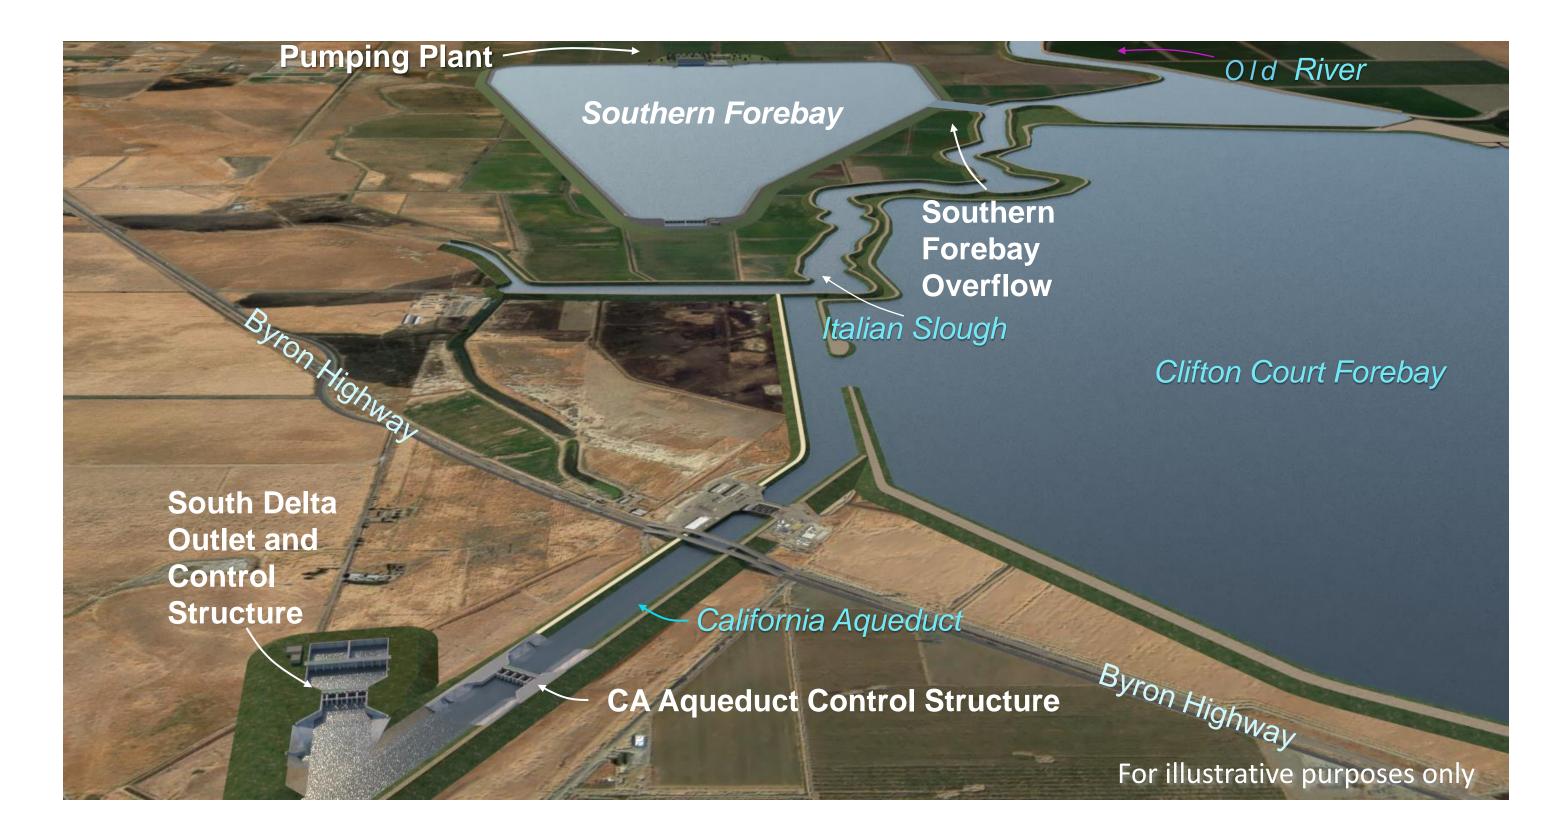

## Southern Forebay Facilities Typical, Rendering

## South Delta Outlet and Control Structure Typical, Rendering

## Southern Forebay Facilities Site Layout, Construction Impact Area

## South Delta Outlet & Control Structure Site Layout, Construction Impact Area