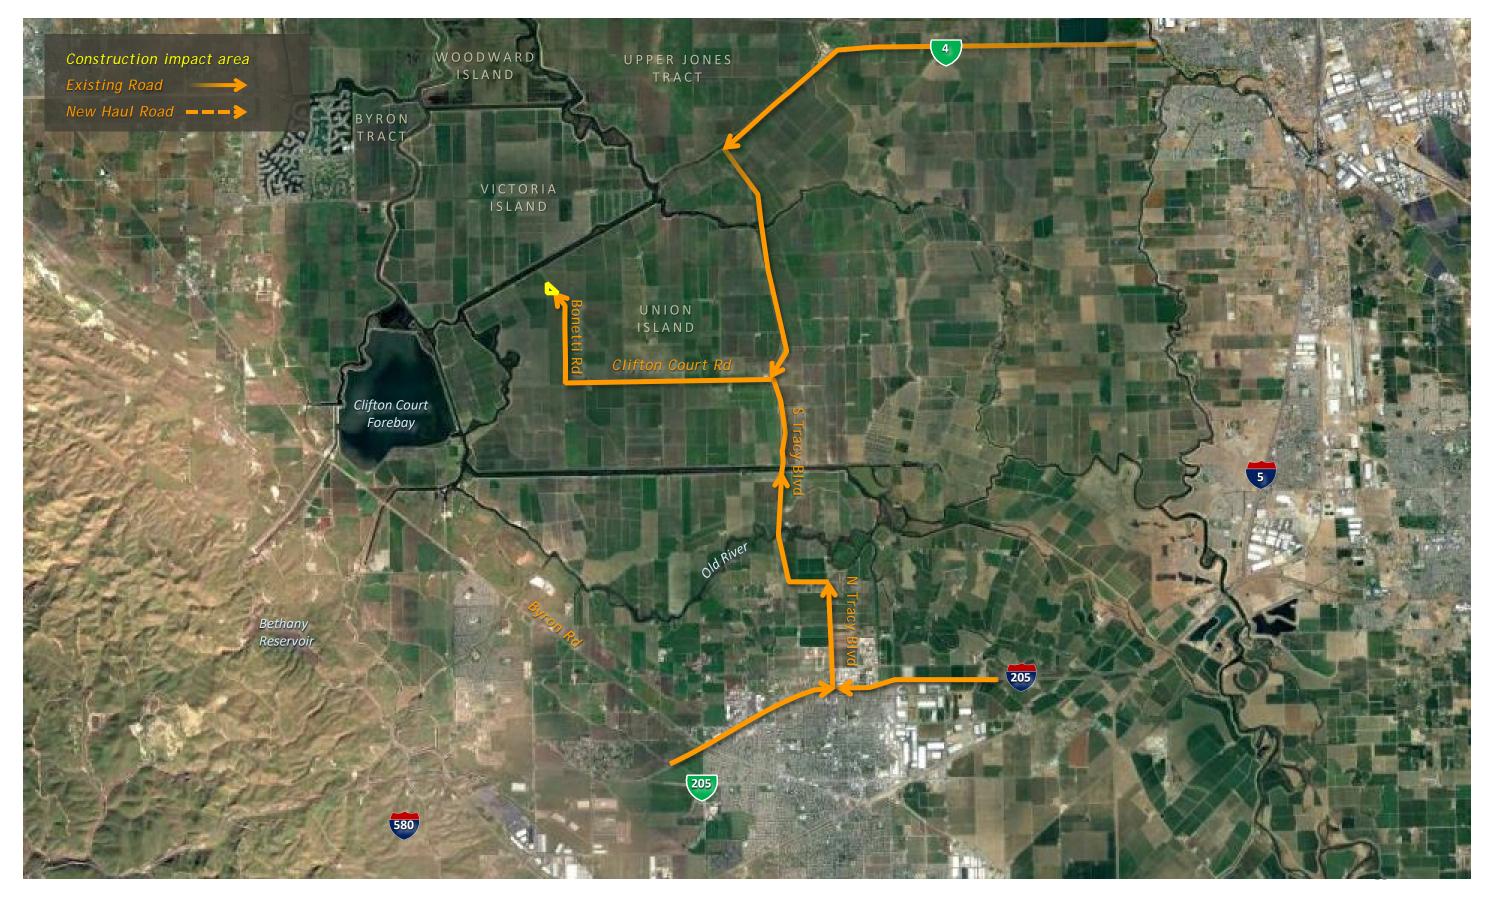

ower Roberts Island Launch Shaft Site Photos







#### Lower Roberts Island Launch Shaft Site Access Routes



Upper Jones Maintenance Shaft Site Aerial, Construction Impact Area



#### Upper Jones Maintenance Shaft Site Layout, Construction Impact Area



### **Upper Jones Maintenance Shaft Site Photos**



Photo taken from Bacon Island Road looking northeastern

#### **Upper Jones Maintenance Shaft Site Access Routes**



#### Union Island Maintenance Shaft Site Aerial, Construction Impact Area



#### Union Island Maintenance Shaft Site Layout, Construction Impact Area



#### **Union Island Maintenance Shaft Site Photos**



Photo taken from Bonetti Road looking southwest



Photo taken from Bonetti Road looking northwest

#### **Union Island Maintenance Shaft Site Access Routes**



#### Surge Basin and Pumping Plant Typical, Rendering



### Surge Basin and Pumping Plant Site Aerial, Construction Impact Area



#### Surge Basin and Pumping Plant Site Layout, Construction Impact Area



#### Surge Basin and Pumping Plant Site Photos



Photo taken from Kelso Road looking north

### Surge Basin and Pumping Plant Site Access Routes



#### Bethany Reservoir Aqueduct Site Layout, Construction Impact Area



#### **Bethany Reservoir Aqueduct Site Photos**





### **Bethany Reservoir Aqueduct Site Photos**





#### Bethany Reservoir Aqueduct Site Access Routes



### Bethany Reservoir Discharge Structure Typical, Rendering



#### Bethany Reservoir Discharge Structure Site Aerial, Construction Impact Area



Bethany Reservoir Discharge Structure Site Layout, Constructi