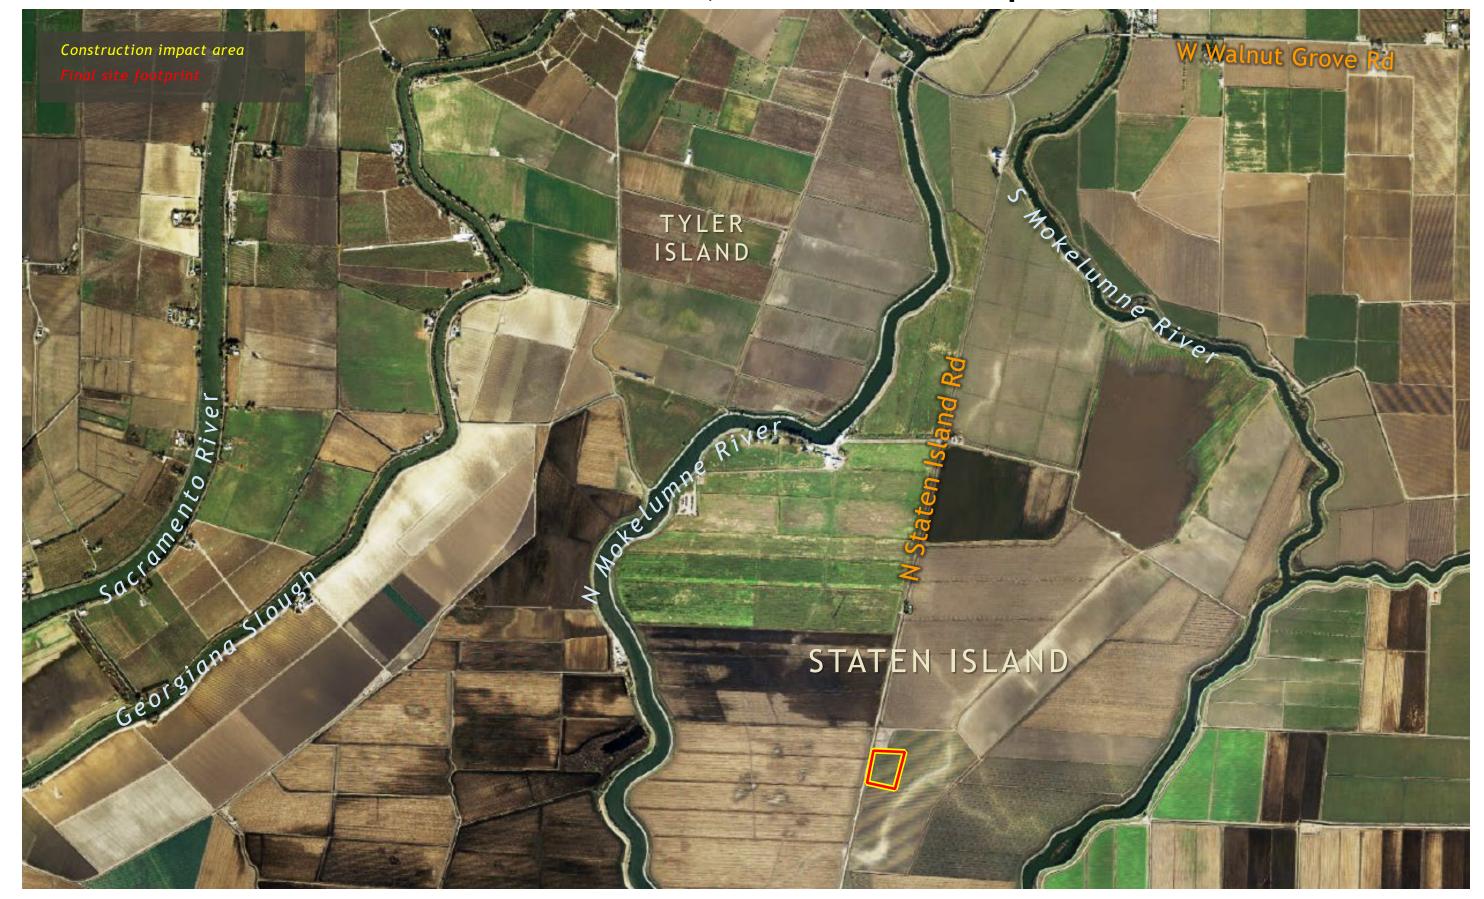

IGNMENT SITES

**New Hope Tract Maintenance Shaft** page 38

Canal Ranch Tract Maintenance Shaft page 42

Terminous Tract Reception Shaft page 46

King Island Maintenance Shaft page 50

Lower Roberts Island
Launch/ Reception Shaft page 54

**Upper Jones Tract Maintenance Shaft** page 58

South Delta Pumping Plant
Southern Forebay

Southern Forebay Outlet Structure and Tunnel Launch Shafts

O South Delta Outlet and Control Structure and Tunnel Shafts

### New Hope Tract Maintenance Shaft Site Aerial, Construction Impact Area



### New Hope Tract Maintenance Shaft Site Layout, Construction Impact Area



## New Hope Tract Maintenance Shaft Site Photos







### New Hope Tract Maintenance Shaft Site Access Routes



### Staten Island Maintenance Shaft Site Aerial, Construction Impact Area



### Staten Island Maintenance Shaft Site Layout, Construction Impact Area



### Staten Island Maintenance Shaft Site Photos











### Staten Island Maintenance Shaft Site Access Routes



### Bouldin Island Launch Shaft Site Aerial, Construction Impact Area



### Bouldin Island Launch Shaft Site Aerial, Construction Impact Area



### **Bouldin Island Launch Shaft Site Photos**







## **Bouldin Island Launch Shaft Site Access Routes**



### Mandeville Island Maintenance Shaft Site Aerial, Construction Impact Area



### Mandeville Island Maintenance Shaft Site Layout, Construction Impact Area



### Mandeville Island Maintenance Shaft Site









Google Map imagery provided due to site inaccessibility.

### Mandeville Island Maintenance Shaft Site Access Routes



# Bacon Is