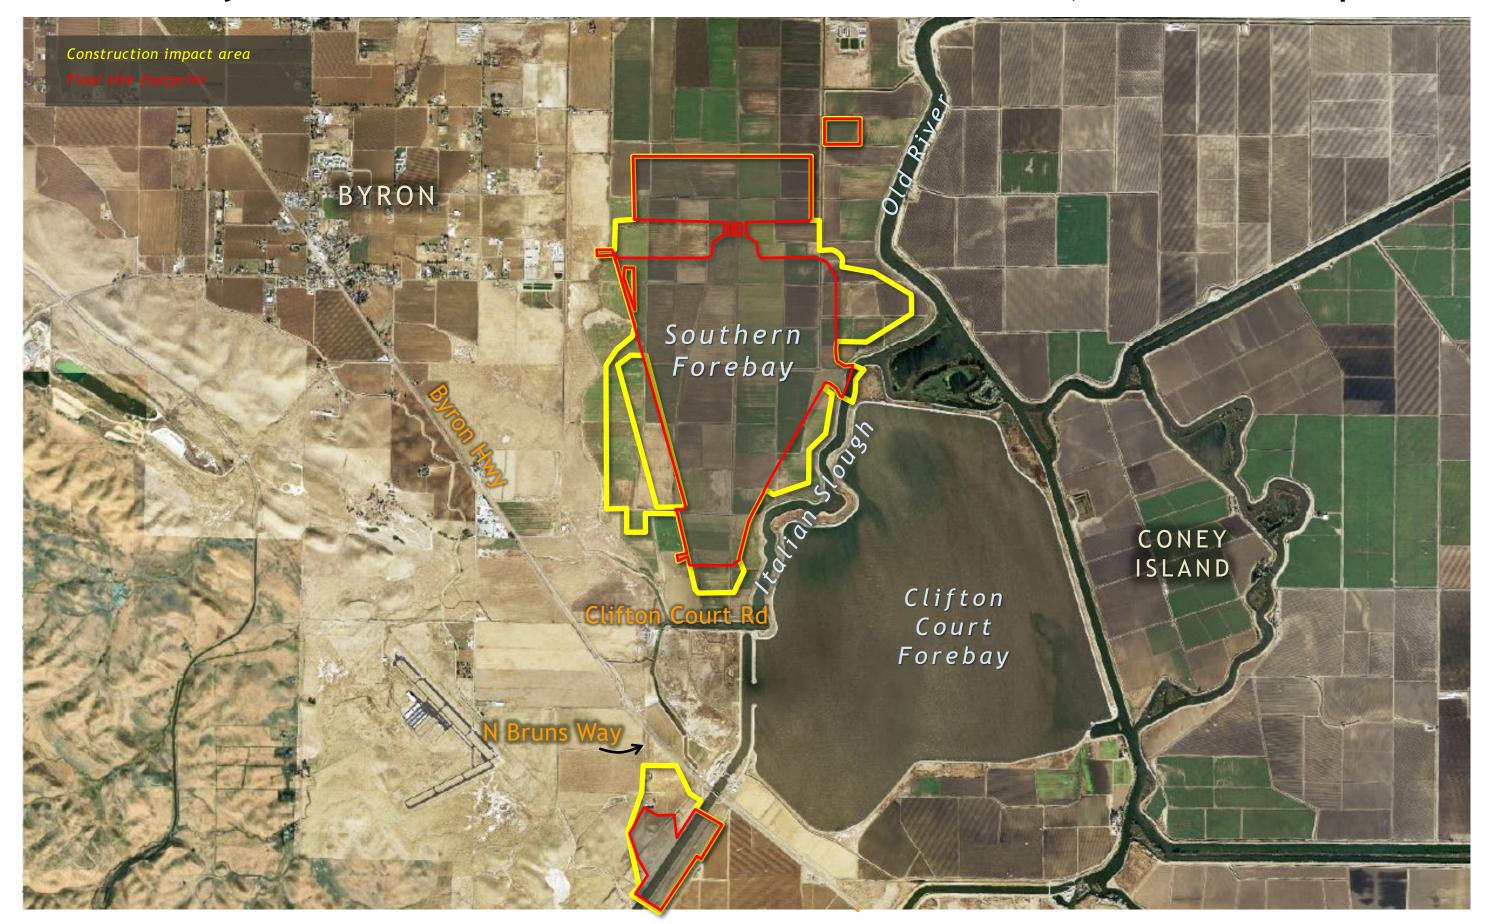

#### Southern Forebay Facilities & S Delta Flow Control Facilities Site Aerial, Construction Impact Area

## Southern Forebay Facilities Site Layout, Construction Impact Area