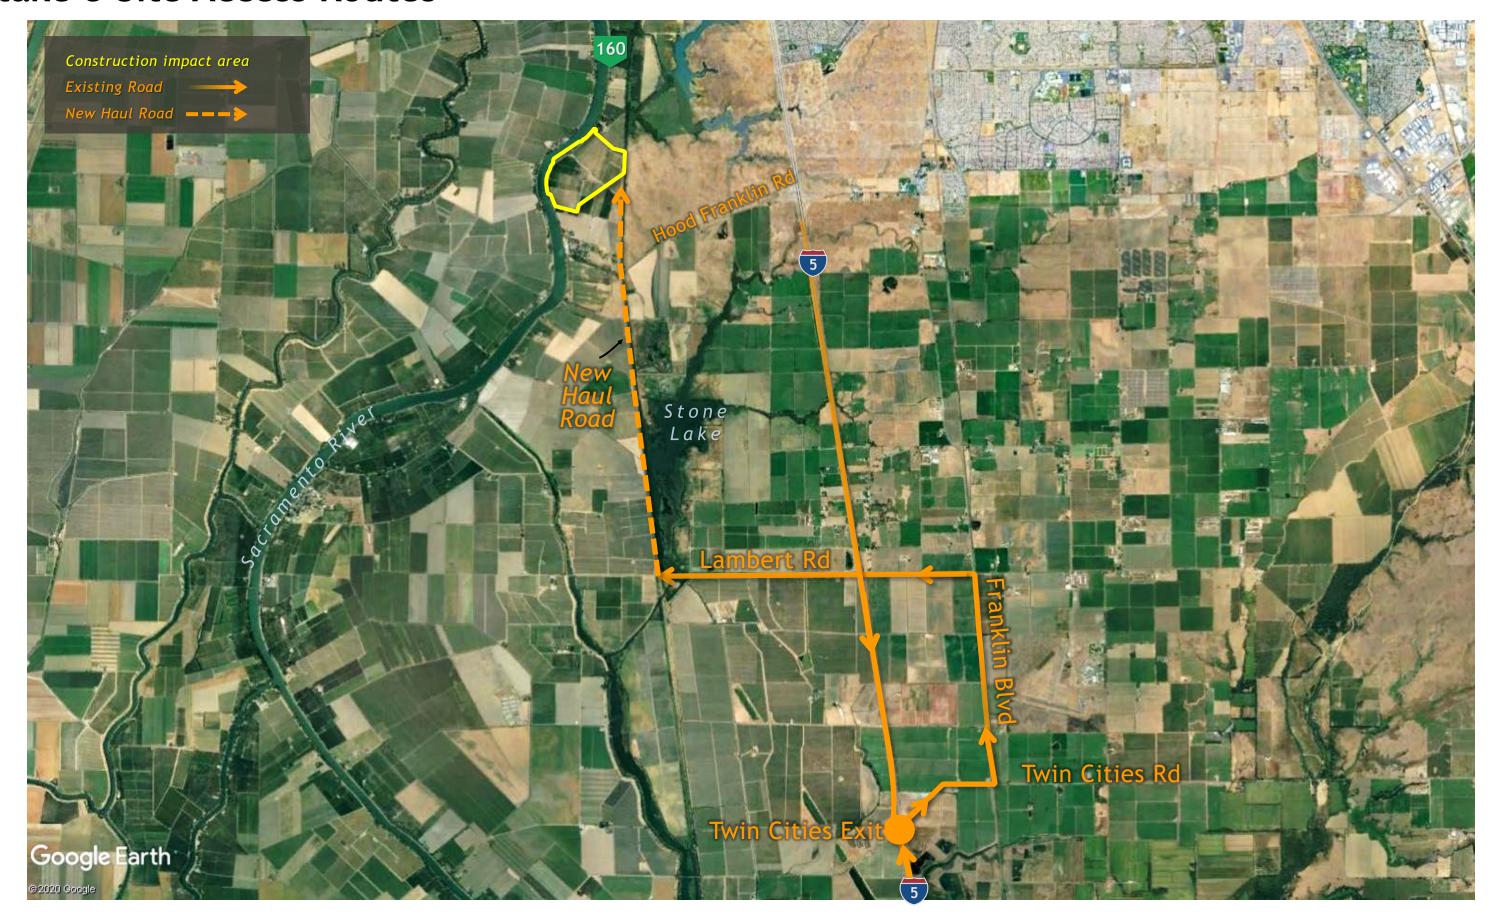

bay Outlet Structure and Tunnel Launch Shafts

O South Delta Outlet and Control Structure and Tunnel Shafts

## Northern Intakes & Shaft Sites

New Hope Tract Maintenance Shaft page 17

Staten Island Maintenance Shaft page 21

Bouldin Island Launch Shaft page 25

Mandeville Island Maintenance Shaft page 29

**Bacon Island Reception Shaft** page 33



### NORTHERN SITES

Intake 3 page 4

Intake 5 page 8

Twin Cities Launch Shaft page 12

**New Hope Tract Maintenance Shaft** page 38

Canal Ranch Tract Maintenance Shaft page 42

Terminous Tract Reception Shaft page 46

**Upper Jones Tract Maintenance Shaft** page 58

## Intake 3 Site Aerial, Construction Impact Area



# Intake 3 Site Layout, Construction Impact Area



### **Intake 3 Site Photos**







### **Intake 3 Site Access Routes**



# Intake 5 Site Aerial, Construction Impact Area



# Intake 5 Site Layout, Construction Impact Area



### **Intake 5 Site Photos**









### **Intake 5 Site Access Routes**



### Twin Cities Launch Shaft Site Aerial, Construction Impact Area



## Twin Cities Launch Shaft Site Layout, Construction Impact Area



### Twin Cities Launch Shaft Site Photos



Photo taken from East side Dierssen looking southeast



Photo taken from East side Dierssen looking northeast

### **Twin Cities Launch Shaft Site Access Routes**



# Central Alignment Shaft Sites

### CENTRAL ALIGNMENT SITES

New Hope Tract Maintenance Shaft page 17

Staten Island Maintenance Shaft page 21

Bouldin Island Launch Shaft page 25

Mandeville Island Maintenance Shaft page 29

**Bacon Island Reception Shaft** page 33