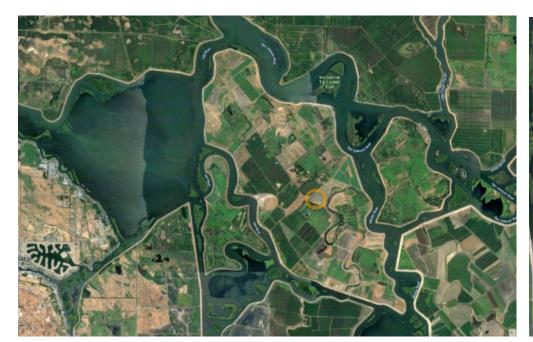

### Mandeville Island Maintenance Shaft Site

Google Map imagery provided due to site inaccessibility.