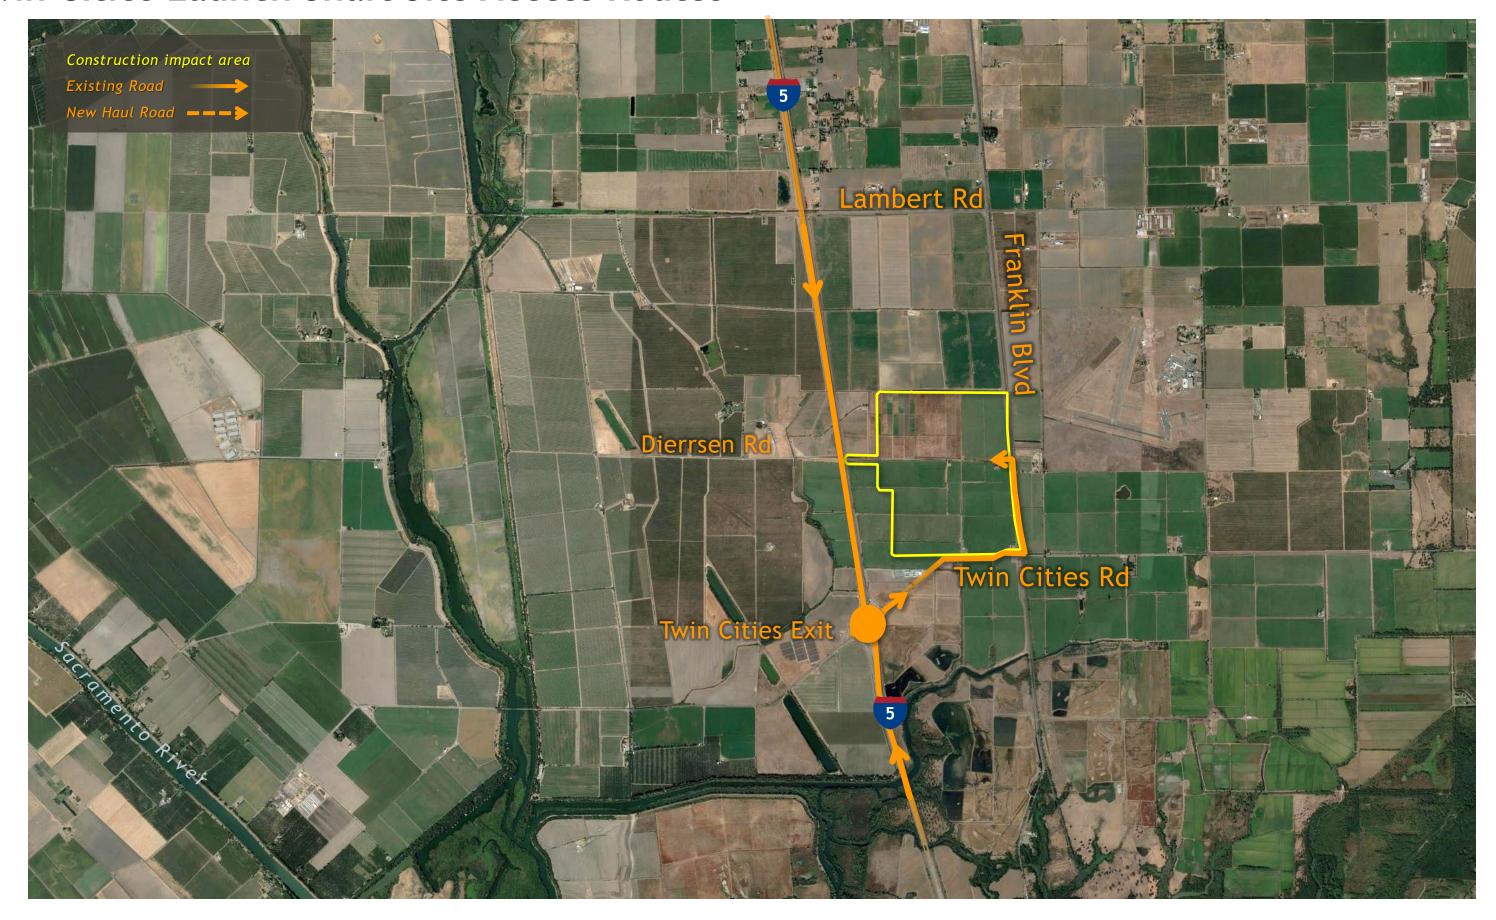

Terminous Tract Reception Shaft page 46

**Upper Jones Tract Maintenance Shaft** page 58

## Intake 3 Site Aerial, Construction Impact Area



# Intake 3 Site Layout, Construction Impact Area



### **Intake 3 Site Photos**







### **Intake 3 Site Access Routes**



# Intake 5 Site Aerial, Construction Impact Area



# Intake 5 Site Layout, Construction Impact Area



### **Intake 5 Site Photos**









### **Intake 5 Site Access Routes**



### Twin Cities Launch Shaft Site Aerial, Construction Impact Area



## Twin Cities Launch Shaft Site Layout, Construction Impact Area



### Twin Cities Launch Shaft Site Photos



Photo taken from East side Dierssen looking southeast



Photo taken from East side Dierssen looking northeast

### **Twin Cities Launch Shaft Site Access Routes**



# Central Alignment Shaft Sites

### CENTRAL ALIGNMENT SITES

New Hope Tract Maintenance Shaft page 17

Staten Island Maintenance Shaft page 21

Bouldin Island Launch Shaft page 25

Mandeville Island Maintenance Shaft page 29

**Bacon Island Reception Shaft** page 33

### SOUTHERN COMPLEX

Southern Forebay Facilities page 64

South Delta Outlet & Control Structure page 65

# Intake 3 page 4

Twin Cities Launch Shaft page 1.

### EASTERN ALIGNMENT SITES

**New Hope Tract Maintenance Shaft** page 38

Canal Ranch Tract Maintenance Shaft page 42

Terminous Tract Reception Shaft page 46

King Island Maintenance Shaft page 50

Lower Roberts Island
Launch/ Reception Shaft page 54

**Upper Jones Tract Maintenance Shaft** page 58

South Delta Pumping Plant
Southern Forebay

Southern Forebay Outle