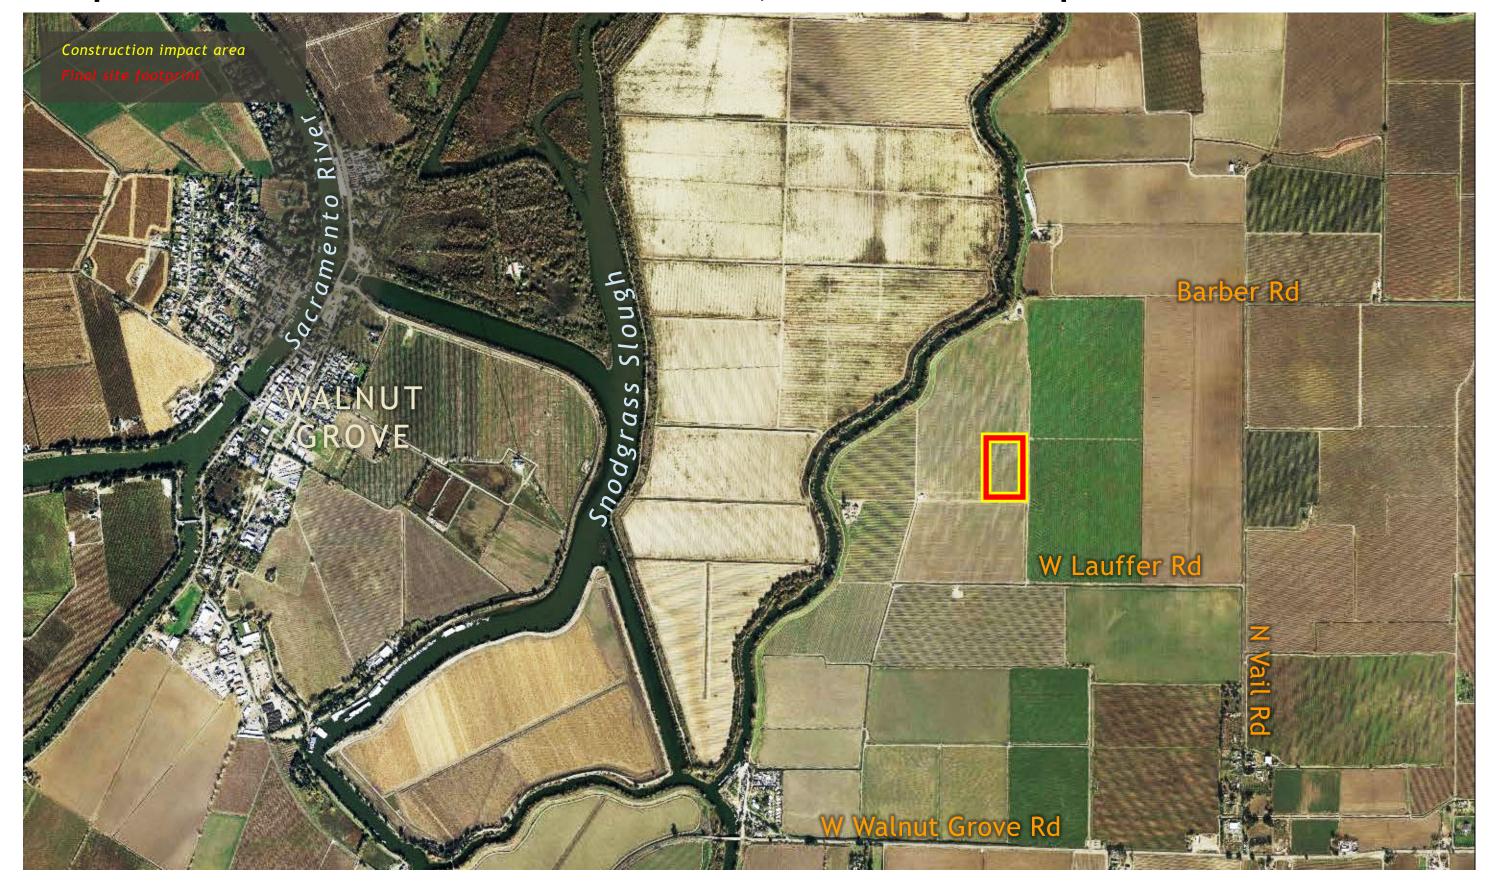

age 25

Mandeville Island Maintenance Shaft page 29

**Bacon Island Reception Shaft** page 33

### SOUTHERN COMPLEX

Southern Forebay Facilities page 64

South Delta Outlet & Control Structure page 65

# Intake 3 page 4

Twin Cities Launch Shaft page 1.

### EASTERN ALIGNMENT SITES

**New Hope Tract Maintenance Shaft** page 38

Canal Ranch Tract Maintenance Shaft page 42

Terminous Tract Reception Shaft page 46

King Island Maintenance Shaft page 50

Lower Roberts Island
Launch/ Reception Shaft page 54

**Upper Jones Tract Maintenance Shaft** page 58

South Delta Pumping Plant
Southern Forebay

Southern Forebay Outlet Structure and Tunnel Launch Shafts

O South Delta Outlet and Control Structure and Tunnel Shafts

### New Hope Tract Maintenance Shaft Site Aerial, Construction Impact Area



### New Hope Tract Maintenance Shaft Site Layout, Construction Impact Area



## New Hope Tract Maintenance Shaft Site Photos







### New Hope Tract Maintenance Shaft Site Access Routes



### Staten Island Maintenance Shaft Site Aerial, Construction Impact Area



### Staten Island Maintenance Shaft Site Layout, Construction Impact Area



### Staten Island Maintenance Shaft Site Photos











### Staten Island Maintenance Shaft Site Access Routes



### Bouldin Island Launch Shaft Site Aerial, Construction Impact Area



### Bouldin Island Launch Shaft Site Aerial, Construction Impact Area



### **Bouldin Island Launch Shaft Site Photos**







## **Bouldin Island Launch Shaft Site Access Routes**



### Mandeville Island Maintenance Shaft Site Aerial, Construction Impact Area