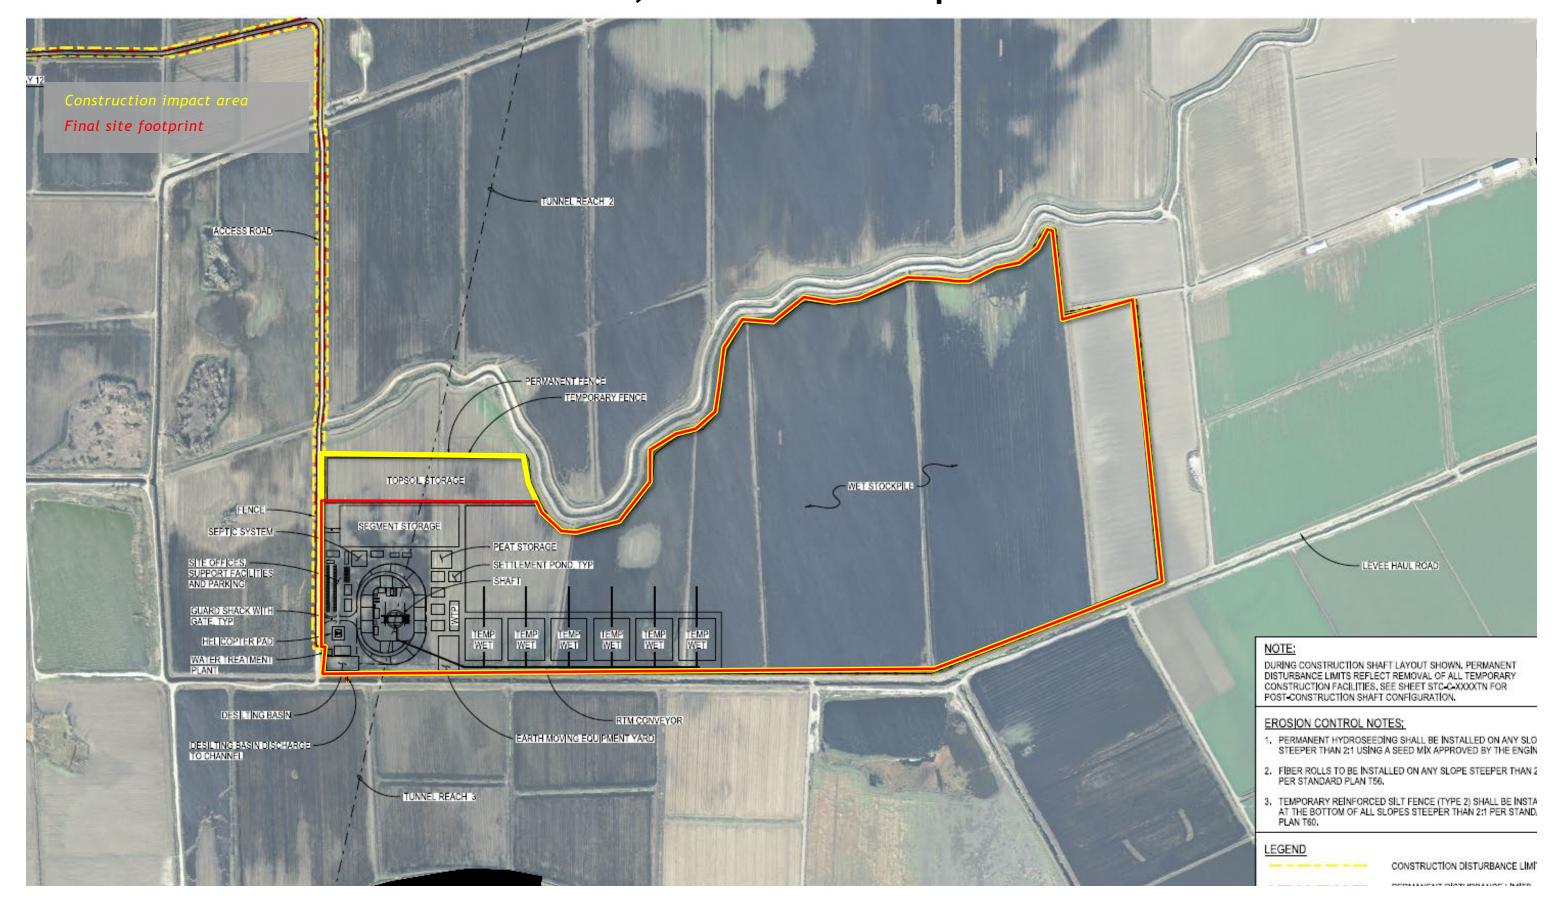

n Forebay Outlet Structure and Tunnel Launch Shafts

O South Delta Outlet and Control Structure and Tunnel Shafts

### New Hope Tract Maintenance Shaft Site Aerial, Construction Impact Area



### New Hope Tract Maintenance Shaft Site Layout, Construction Impact Area



## New Hope Tract Maintenance Shaft Site Photos







### New Hope Tract Maintenance Shaft Site Access Routes



### Staten Island Maintenance Shaft Site Aerial, Construction Impact Area



### Staten Island Maintenance Shaft Site Layout, Construction Impact Area



### Staten Island Maintenance Shaft Site Photos











### Staten Island Maintenance Shaft Site Access Routes



### Bouldin Island Launch Shaft Site Aerial, Construction Impact Area



### Bouldin Island Launch Shaft Site Aerial, Construction Impact Area



### **Bouldin Island Launch Shaft Site Photos**







## **Bouldin Island Launch Shaft Site Access Routes**



### Mandeville Island Maintenance Shaft Site Aerial, Construction Impact Area



### Mandeville Island Maintenance Shaft Site Layout, Construction Impact Area



### Mandeville Island Maintenance Shaft Site









Google Map imagery provided due to site inaccessibility.

### Mandeville Island Maintenance Shaft Site Access Routes



# Bacon Island Reception Shaft Site Aerial, Construction Impact Area



### Bacon Island Reception Shaft Site Layout, Construction Impact Area



# **Bacon Island Reception Shaft Site Photos**









### **Bacon Island Reception Shaft Site Access Routes**



# Eastern Alignment Shaft Sites

New Hope Tract Maintenance Shaft page 17

Staten Island