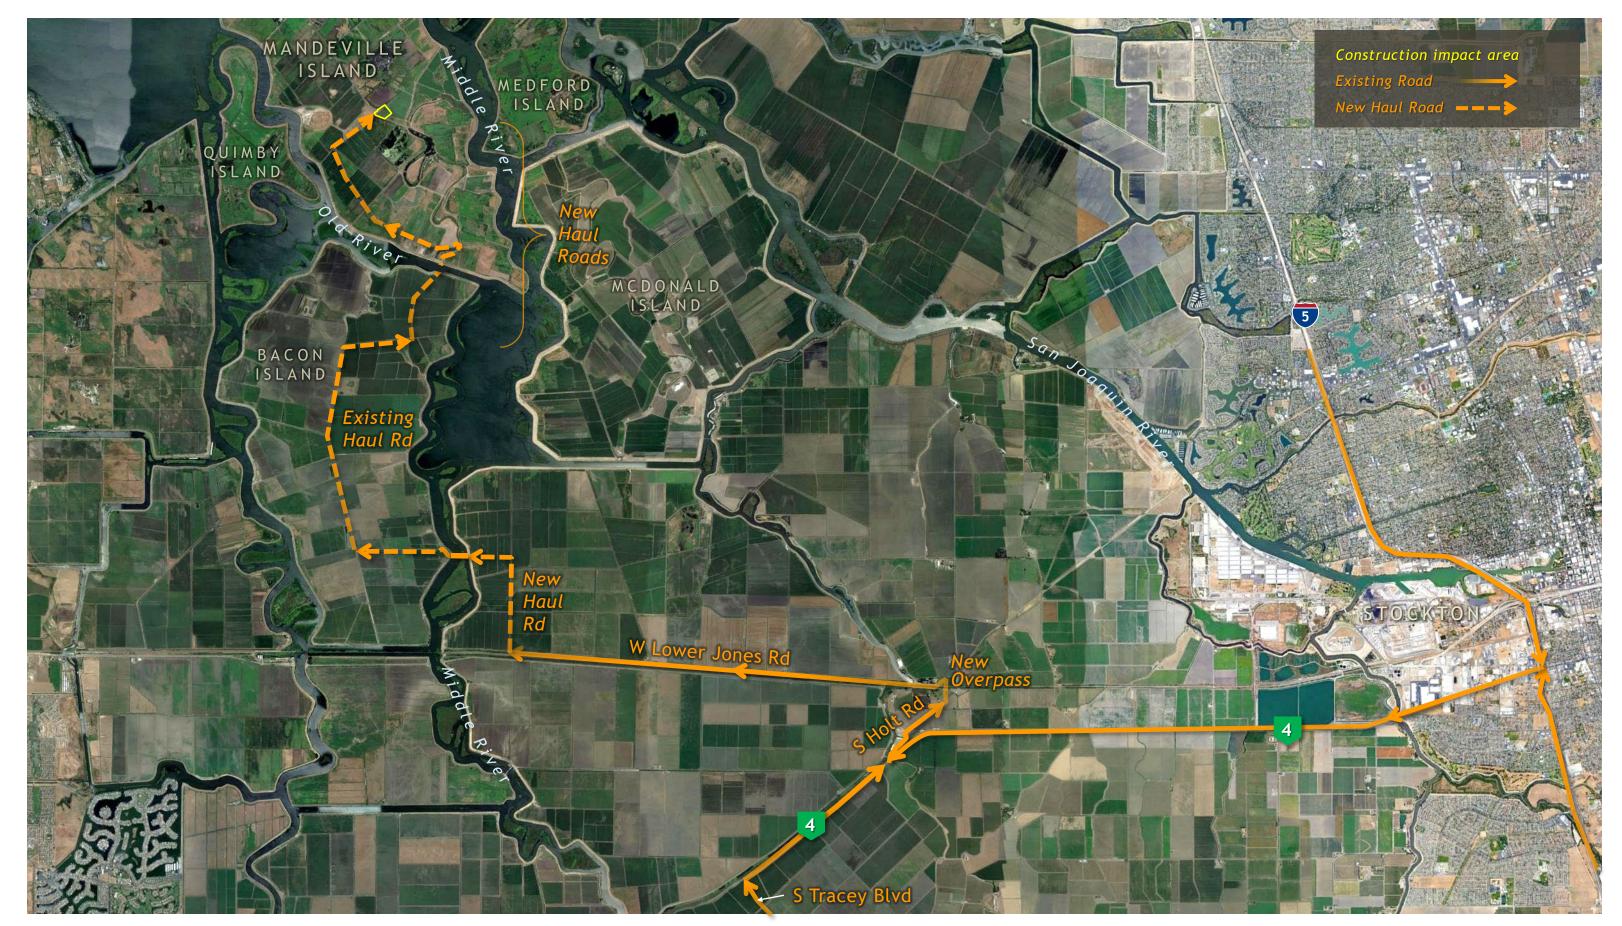

mpact Area



### Staten Island Maintenance Shaft Site Layout, Construction Impact Area



### Staten Island Maintenance Shaft Site Photos











### Staten Island Maintenance Shaft Site Access Routes



### Bouldin Island Launch Shaft Site Aerial, Construction Impact Area



### Bouldin Island Launch Shaft Site Aerial, Construction Impact Area



### **Bouldin Island Launch Shaft Site Photos**







## **Bouldin Island Launch Shaft Site Access Routes**



### Mandeville Island Maintenance Shaft Site Aerial, Construction Impact Area



### Mandeville Island Maintenance Shaft Site Layout, Construction Impact Area



### Mandeville Island Maintenance Shaft Site









Google Map imagery provided due to site inaccessibility.

### Mandeville Island Maintenance Shaft Site Access Routes



# Bacon Island Reception Shaft Site Aerial, Construction Impact Area



### Bacon Island Reception Shaft Site Layout, Construction Impact Area



# **Bacon Island Reception Shaft Site Photos**









### **Bacon Island Reception Shaft Site Access Routes**



# Eastern Alignment Shaft Sites

New Hope Tract Maintenance Shaft page 17

Staten Island Maintenance Shaft page 21

Bouldin Island Launch Shaft page 25

Mandeville Island Maintenance Shaft page 29

**Bacon Island Reception Shaft** page 33



#### EASTERN ALIGNMENT SITES

**New Hope Tract Maintenance Shaft** page 38

Canal Ranch Tract Maintenance Shaft page 42

Terminous Tract Reception Shaft page 46

King Island Maintenance Shaft page 50

Lower Roberts Island Launch/ Reception Shaft page 54

**Upper Jones Tract Maintenance Shaft**