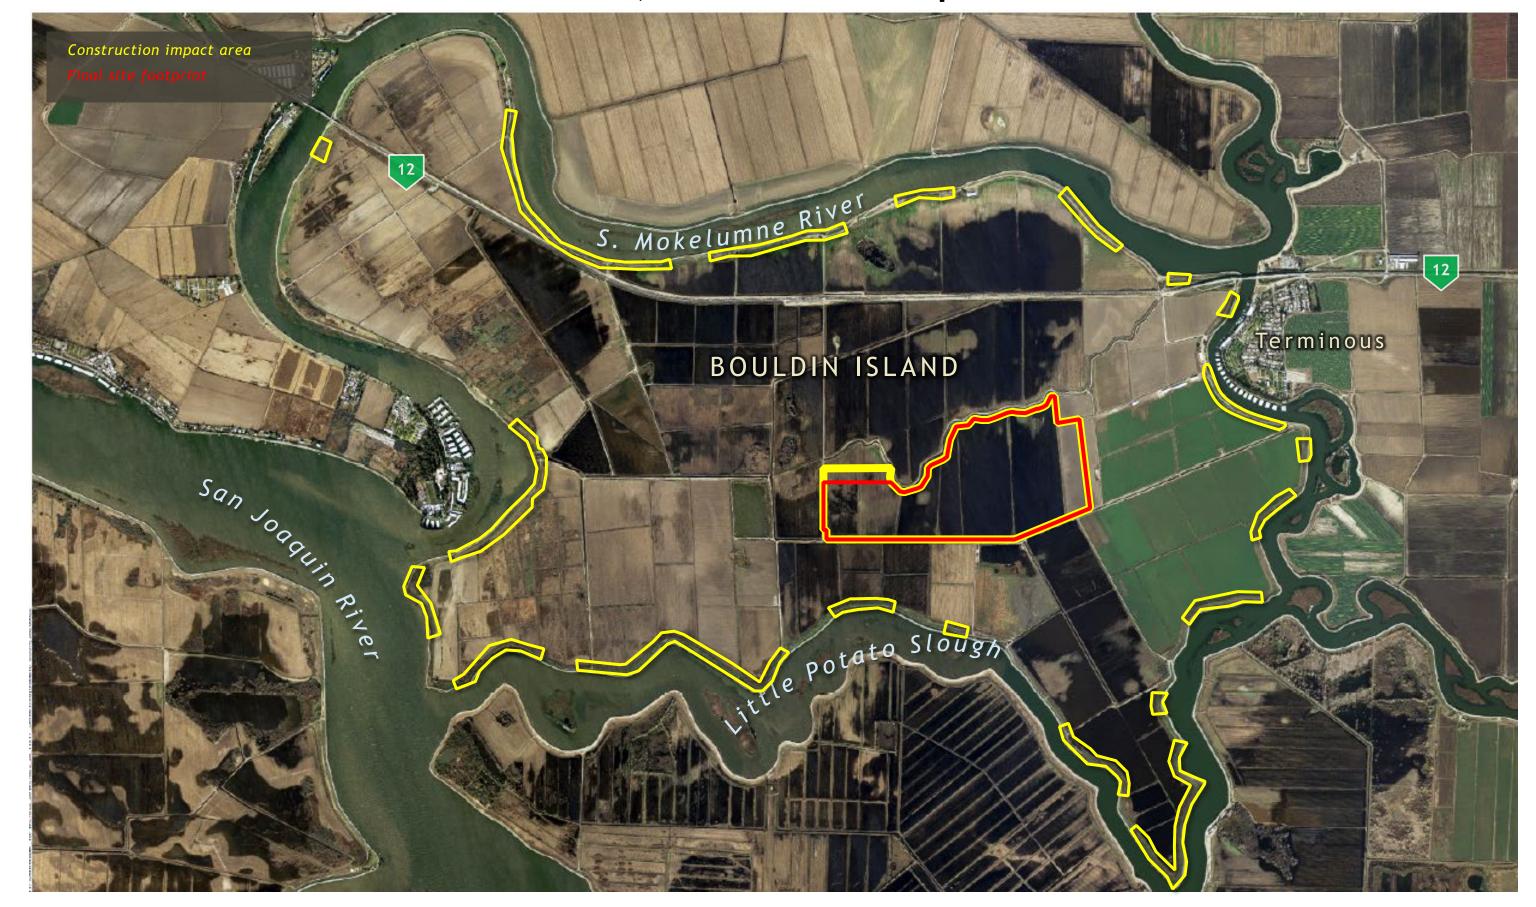

ance Shaft** page 58

South Delta Pumping Plant
Southern Forebay

Southern Forebay Outlet Structure and Tunnel Launch Shafts

O South Delta Outlet and Control Structure and Tunnel Shafts

### New Hope Tract Maintenance Shaft Site Aerial, Construction Impact Area



### New Hope Tract Maintenance Shaft Site Layout, Construction Impact Area



## New Hope Tract Maintenance Shaft Site Photos







### New Hope Tract Maintenance Shaft Site Access Routes



### Staten Island Maintenance Shaft Site Aerial, Construction Impact Area



### Staten Island Maintenance Shaft Site Layout, Construction Impact Area



### Staten Island Maintenance Shaft Site Photos











### Staten Island Maintenance Shaft Site Access Routes



### Bouldin Island Launch Shaft Site Aerial, Construction Impact Area



### Bouldin Island Launch Shaft Site Aerial, Construction Impact Area



### **Bouldin Island Launch Shaft Site Photos**







## **Bouldin Island Launch Shaft Site Access Routes**



### Mandeville Island Maintenance Shaft Site Aerial, Construction Impact Area



### Mandeville Island Maintenance Shaft Site Layout, Construction Impact Area



### Mandeville Island Maintenance Shaft Site









Google Map imagery provided due to site inaccessibility.

### Mandeville Island Maintenance Shaft Site Access Routes



# Bacon Island Reception Shaft Site Aerial, Construction Impact Area



### Bacon Island Reception Shaft Site Layout, Construction Impact Area



# **Bacon Island Reception Shaft Site Photos**









### **Bacon Island Reception Shaft Site Access Routes**



# Eastern Alignm