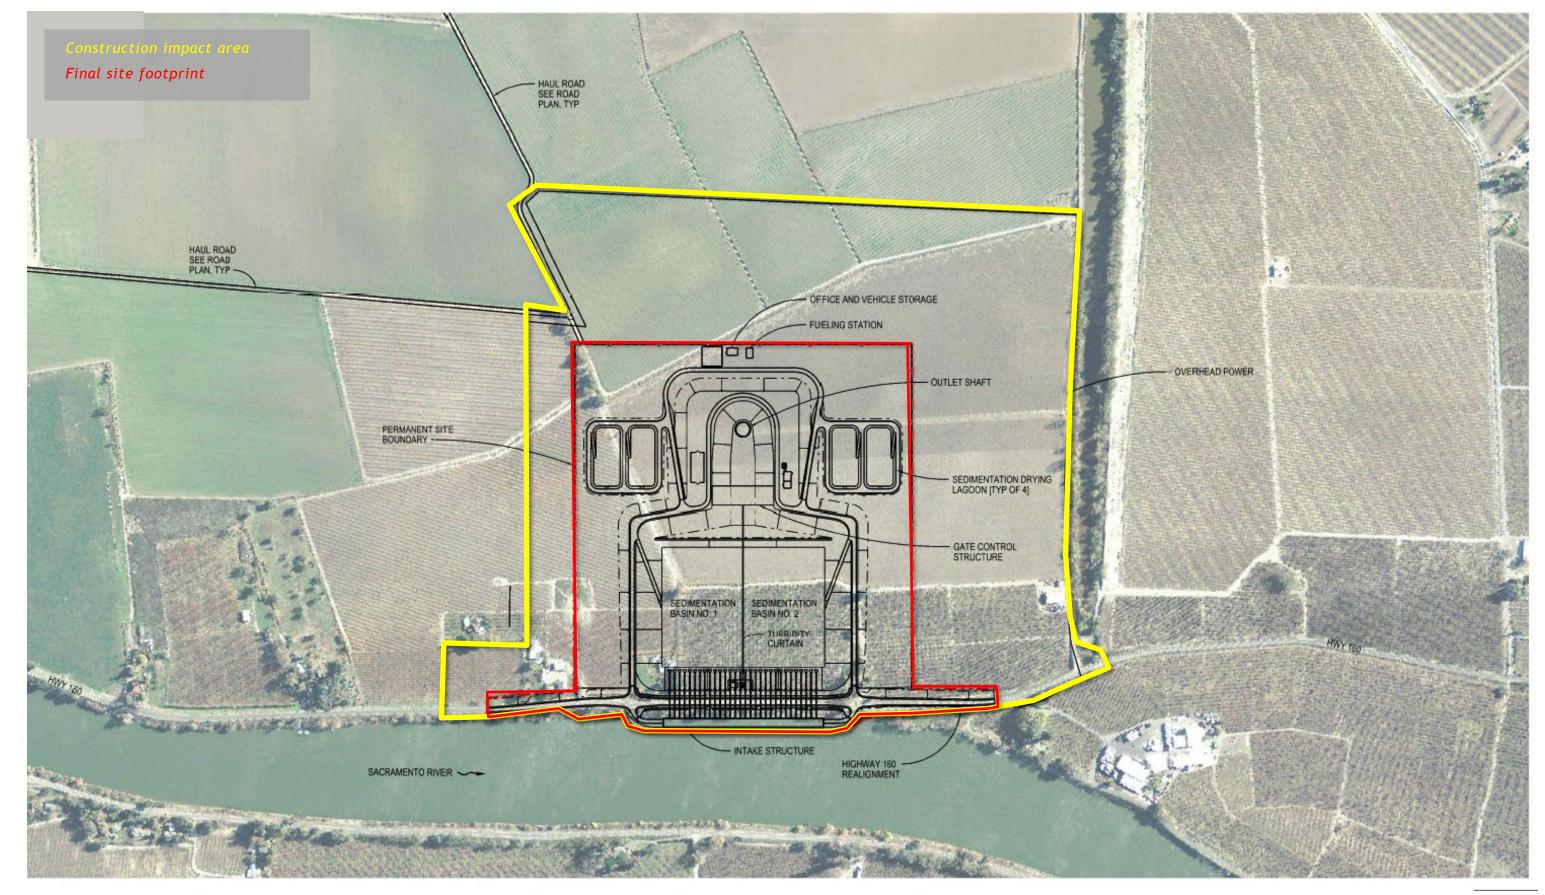

fts

## Northern Intakes & Shaft Sites

New Hope Tract Maintenance Shaft page 17

Staten Island Maintenance Shaft page 21

Bouldin Island Launch Shaft page 25

Mandeville Island Maintenance Shaft page 29

**Bacon Island Reception Shaft** page 33



### NORTHERN SITES

Intake 3 page 4

Intake 5 page 8

Twin Cities Launch Shaft page 12

**New Hope Tract Maintenance Shaft** page 38

Canal Ranch Tract Maintenance Shaft page 42

Terminous Tract Reception Shaft page 46

**Upper Jones Tract Maintenance Shaft** page 58

## Intake 3 Site Aerial, Construction Impact Area



# Intake 3 Site Layout, Construction Impact Area



### **Intake 3 Site Photos**







### **Intake 3 Site Access Routes**



# Intake 5 Site Aerial, Construction Impact Area



# Intake 5 Site Layout, Construction Impact Area



### **Intake 5 Site Photos**









### **Intake 5 Site Access Routes**



### Twin Cities Launch Shaft Site Aerial, Construction Impact Area



## Twin Cities Launch Shaft Site Layout, Construction Impact Area



### Twin Cities Launch Shaft Site Photos



Photo taken from East side Dierssen looking southeast



Photo taken from East side Dierssen looking northeast

### **Twin Cities Launch Shaft Site Access Routes**



# Central Alignment Shaft Sites

### CENTRAL ALIGNMENT SITES

New Hope Tract Maintenance Shaft page 17

Staten Island Maintenance Shaft page 21

Bouldin Island Launch Shaft page 25

Mandeville Island Maintenance Shaft page 29

**Bacon Island Reception Shaft** page 33

### SOUTHERN COMPLEX

Southern Forebay Facilities page 64

South Delta Outlet & Control Structure page