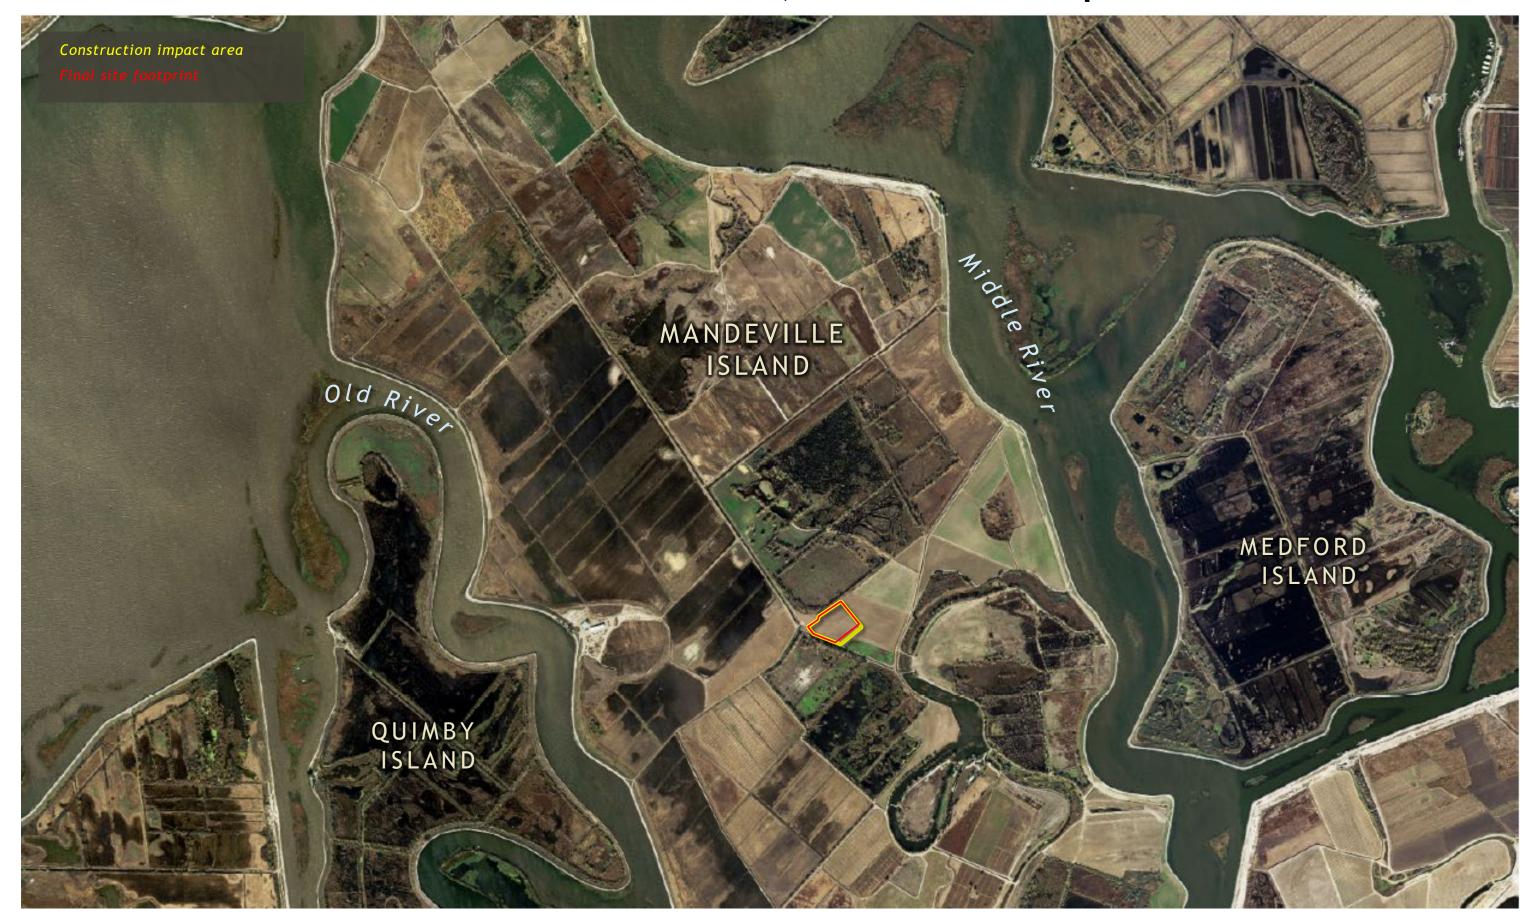

### New Hope Tract Maintenance Shaft Site Layout, Construction Impact Area



## New Hope Tract Maintenance Shaft Site Photos







### New Hope Tract Maintenance Shaft Site Access Routes



### Staten Island Maintenance Shaft Site Aerial, Construction Impact Area



### Staten Island Maintenance Shaft Site Layout, Construction Impact Area



### Staten Island Maintenance Shaft Site Photos











### Staten Island Maintenance Shaft Site Access Routes



### Bouldin Island Launch Shaft Site Aerial, Construction Impact Area



### Bouldin Island Launch Shaft Site Aerial, Construction Impact Area



### **Bouldin Island Launch Shaft Site Photos**







## **Bouldin Island Launch Shaft Site Access Routes**



### Mandeville Island Maintenance Shaft Site Aerial, Construction Impact Area



### Mandeville Island Maintenance Shaft Site Layout, Construction Impact Area



### Mandeville Island Maintenance Shaft Site









Google Map imagery provided due to site inaccessibility.

### Mandeville Island Maintenance Shaft Site Access Routes



# Bacon Island Reception Shaft Site Aerial, Construction Impact Area



### Bacon Island Reception Shaft Site Layout, Construction Impact Area



# **Bacon Island Reception Shaft Site Photos**









### **Bacon Island Reception Shaft Site Access Routes**



# Eastern Alignment Shaft Sites

New Hope Tract Maintenance Shaft page 17

Staten Island Maintenance Shaft page 21

Bouldin Island Launch Shaft page 25

Mandeville Island Maintenance Shaft page 29

**Bacon Island Reception Shaft** page 33



#### EASTERN ALIGNMENT SITES

**New Hope