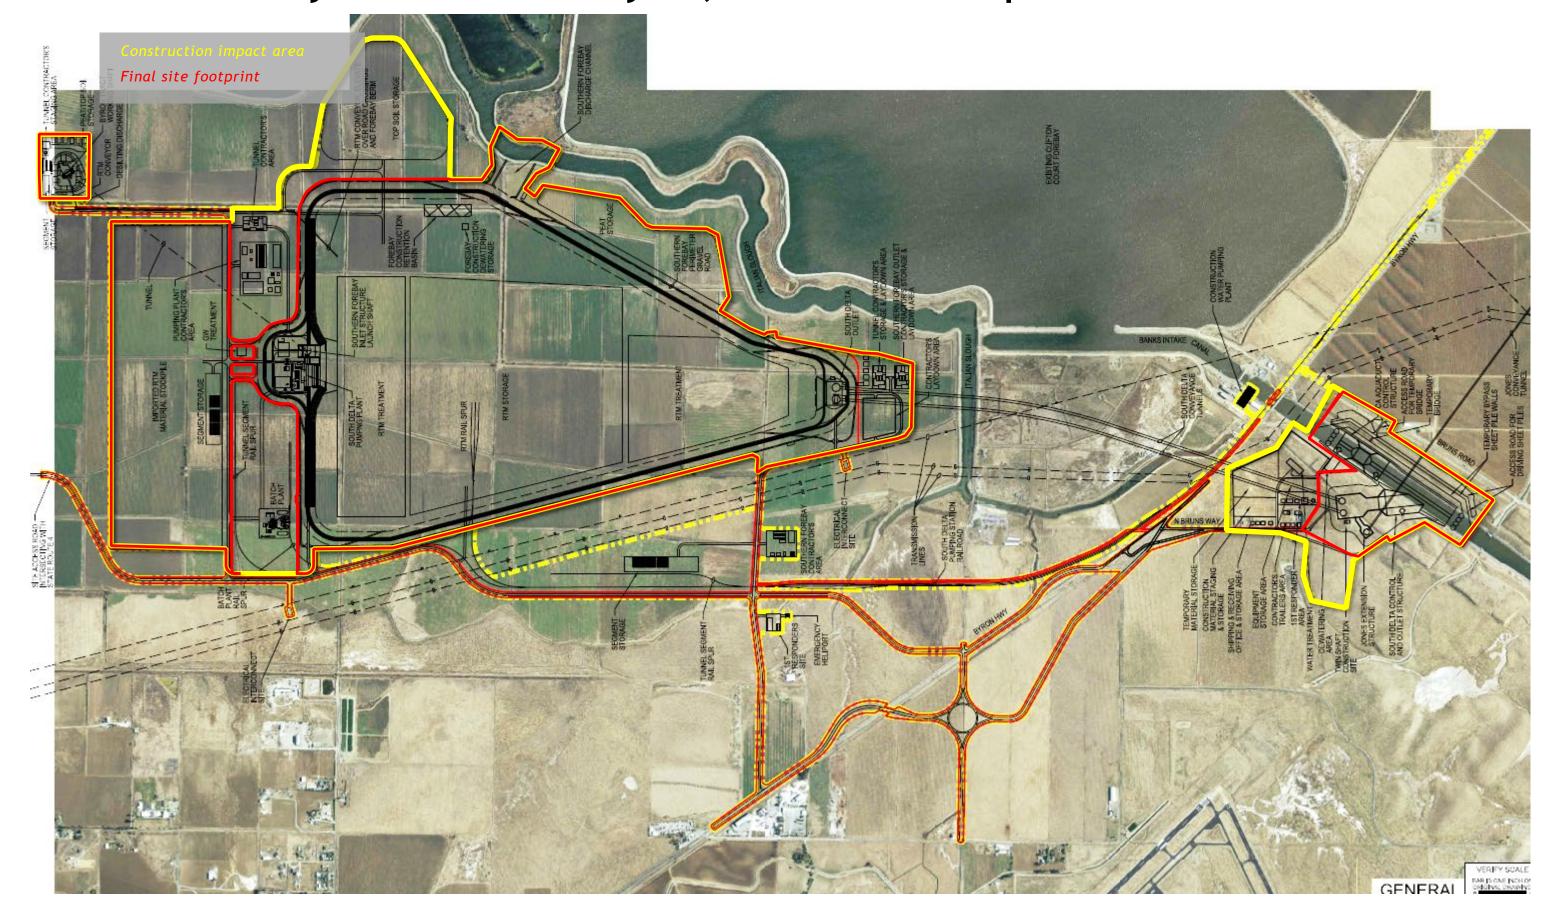

#### Southern Forebay Facilities & S Delta Flow Control Facilities Site Aerial, Construction Impact Area