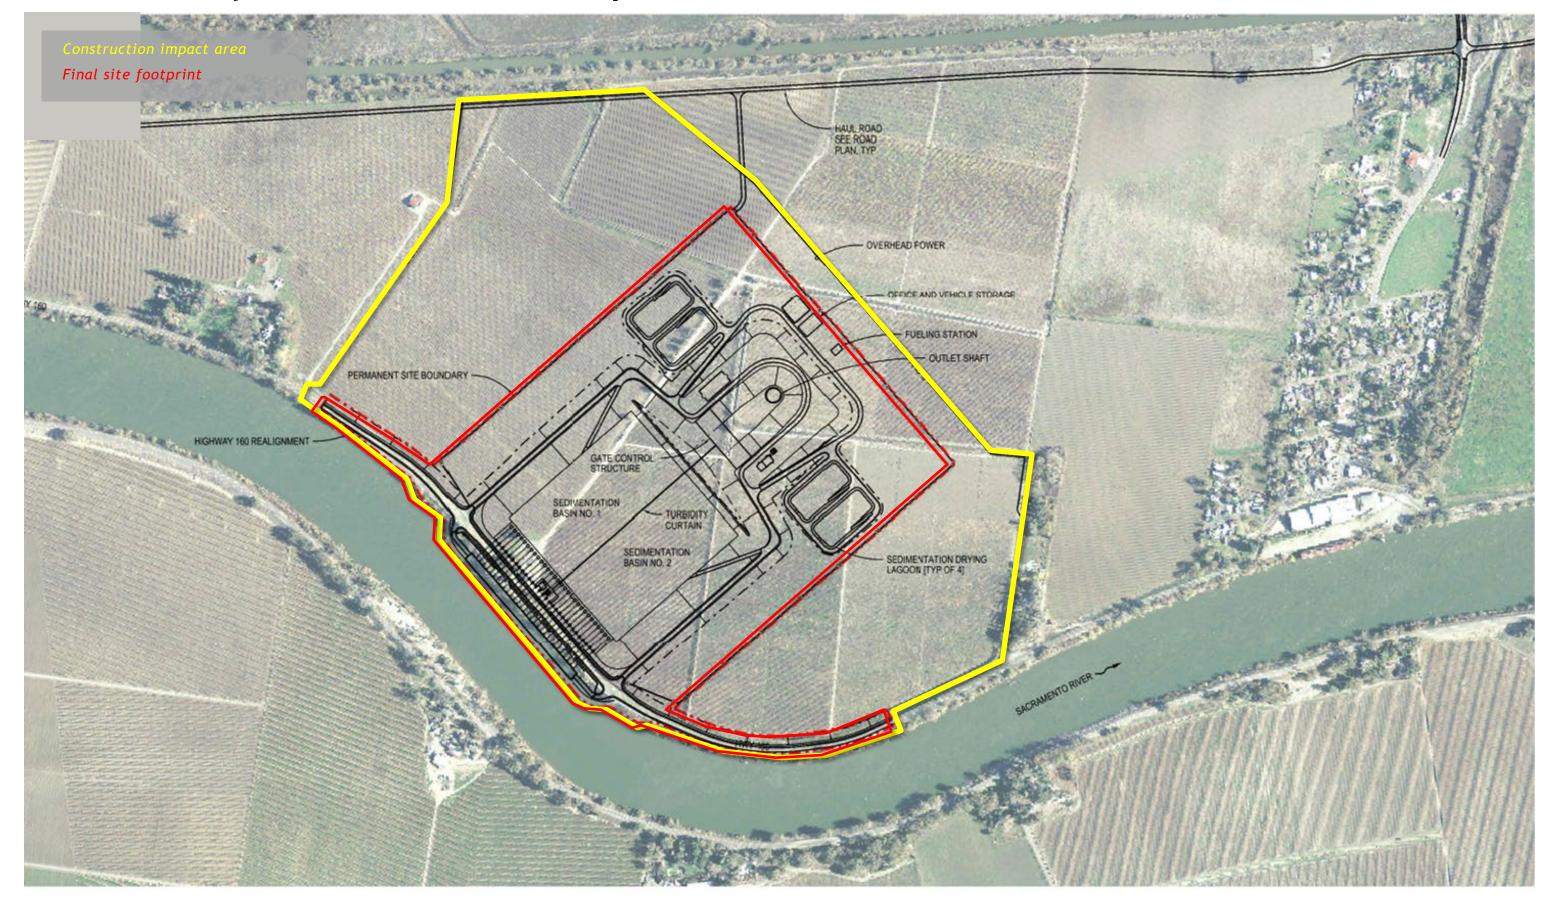

Shaft** page 58

South Delta Pumping Plant Southern Forebay

Southern Forebay Outlet Structure and Tunnel Launch Shafts

O South Delta Outlet and Control Structure and Tunnel Shafts

## Northern Intakes & Shaft Sites

New Hope Tract Maintenance Shaft page 17

Staten Island Maintenance Shaft page 21

Bouldin Island Launch Shaft page 25

Mandeville Island Maintenance Shaft page 29

**Bacon Island Reception Shaft** page 33



### NORTHERN SITES

Intake 3 page 4

Intake 5 page 8

Twin Cities Launch Shaft page 12

**New Hope Tract Maintenance Shaft** page 38

Canal Ranch Tract Maintenance Shaft page 42

Terminous Tract Reception Shaft page 46

**Upper Jones Tract Maintenance Shaft** page 58

## Intake 3 Site Aerial, Construction Impact Area



# Intake 3 Site Layout, Construction Impact Area



### **Intake 3 Site Photos**







### **Intake 3 Site Access Routes**



# Intake 5 Site Aerial, Construction Impact Area



# Intake 5 Site Layout, Construction Impact Area



### **Intake 5 Site Photos**









### **Intake 5 Site Access Routes**



### Twin Cities Launch Shaft Site Aerial, Construction Impact Area



## Twin Cities Launch Shaft Site Layout, Construction Impact Area



### Twin Cities Launch Shaft Site Photos



Photo taken from East side Dierssen looking southeast



Photo taken from East side Dierssen looking northeast

### **Twin Cities Launch Shaft Site Access Routes**



# Central Alignment Shaft Sites

### CENTRAL ALIGNMENT SITES

New Hope Tract Maintenance Shaft page 17

Staten Island Maintenance Shaft page 21

Bouldin Island Launch Shaft page 25

Mandeville