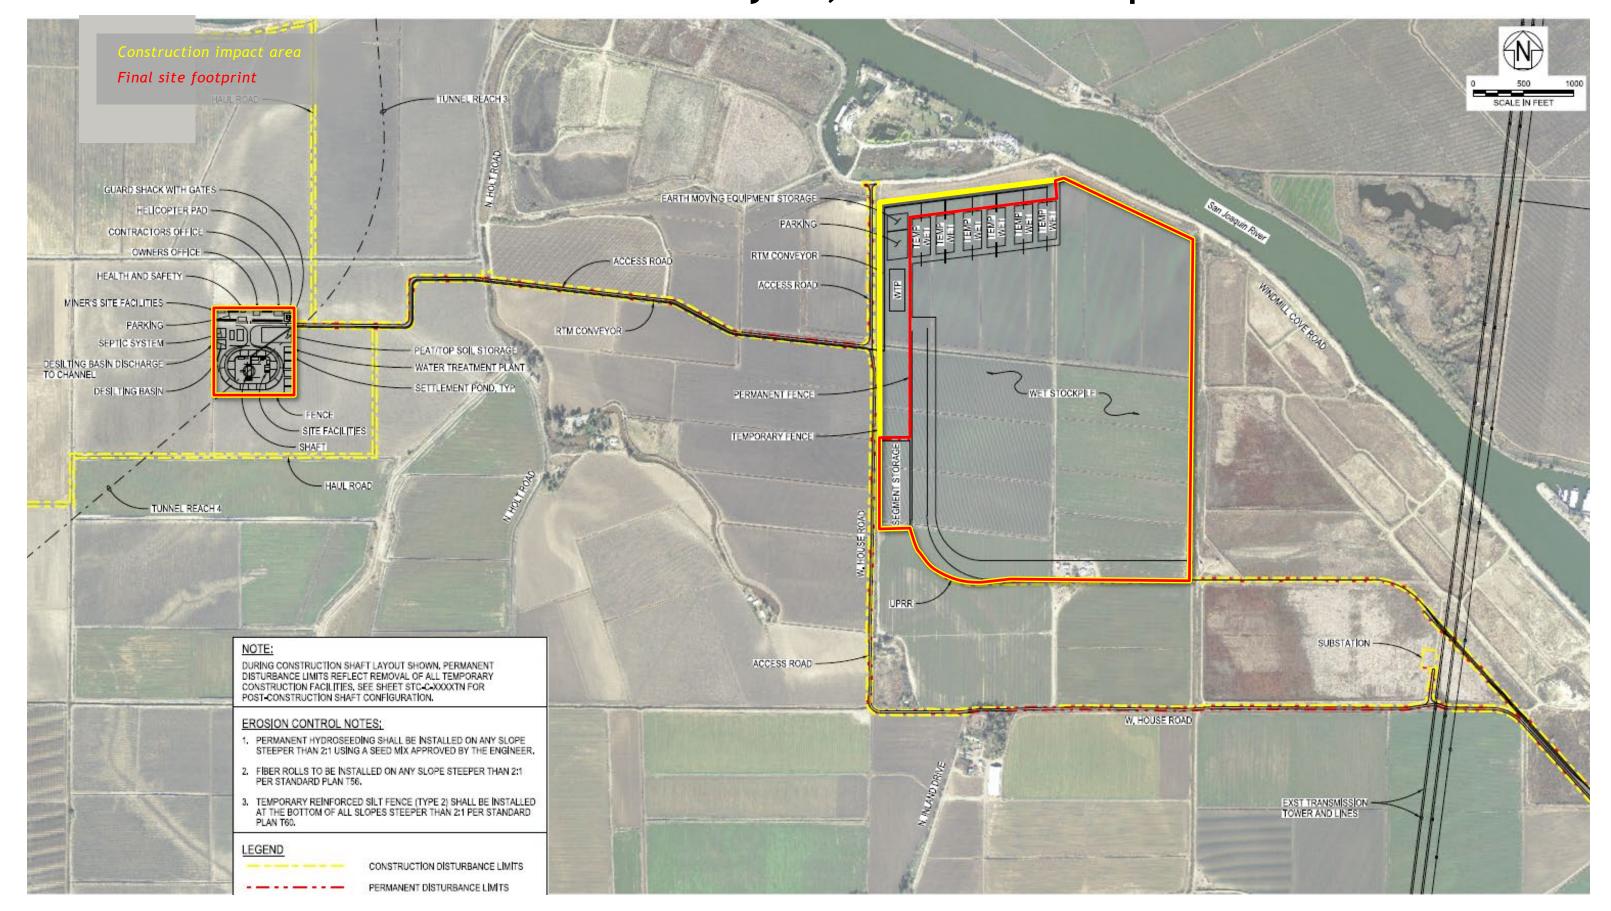

Area



43

#### Canal Ranch Maintenance Shaft Site Photos



## Canal Ranch Maintenance Shaft Site Access Routes



# Terminous Tract Reception Shaft Site Aerial, Construction Impact Area



#### Terminous Tract Reception Shaft Site Layout, Construction Impact Area



## **Terminous Tract Reception Shaft Site Photos**









## Terminous Tract Reception Shaft Site Access Routes



### King Island Maintenance Shaft Site Aerial, Construction Impact Area



#### King Island Maintenance Shaft Site Layout, Construction Impact Area



## King Island Maintenance Shaft Site Photos





## King Island Maintenance Shaft Site Access Routes



### Lower Roberts Island Launch Shaft Site Aerial, Construction Impact Area



#### Lower Roberts Island Launch Shaft Site Layout, Construction Impact Area



#### Lower Roberts Island Launch Shaft Site Photos







## Lower Roberts Island Launch Shaft Site Access Routes



## Upper Jones Launch Shaft Site Aerial, Construction Impact Area



#### Upper Jones Launch Shaft Site Layout, Construction Impact Area



## **Upper Jones Launch Shaft Site Photos**



### **Upper Jones Launch Shaft Site Access Routes**



# Southern Complex

New Hope Tract Maintenance Shaft page 17

Staten Island Maintenance Shaft page 21

Bouldin Island Launch Shaft page 25

Mandeville Island Maintenance Shaft page 29

**Bacon Island Reception Shaft** page 33

#### SOUTHERN COMPLEX

Southern Forebay Facilities page 64

South Delta Outlet & **Control Structure** page 65



**New Hope Tract Maintenance Shaft** page 38

Canal Ranch Tract Maintenance Shaft page 42

Termino