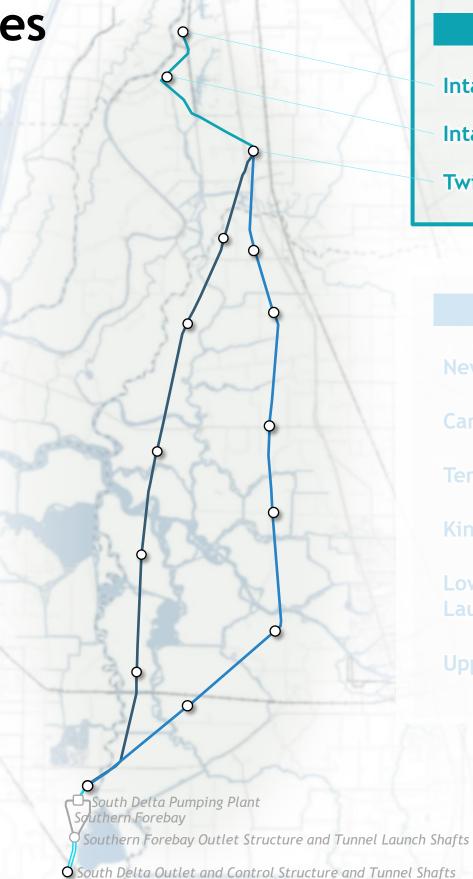

65

### NORTHERN SITES

Intake 3 page 4

Intake 5 page 8

Twin Cities Launch Shaft page 12

### EASTERN ALIGNMENT SITES

New Hope Tract Maintenance Shaft page 38

Canal Ranch Tract Maintenance Shaft page 42

Terminous Tract Reception Shaft page 46

King Island Maintenance Shaft page 50

Lower Roberts Island
Launch/ Reception Shaft page 54

**Upper Jones Tract Maintenance Shaft** page 58

South Delta Pumping Plant Southern Forebay

Southern Forebay Outlet Structure and Tunnel Launch Shafts

O South Delta Outlet and Control Structure and Tunnel Shafts

## Northern Intakes & Shaft Sites

New Hope Tract Maintenance Shaft page 17

Staten Island Maintenance Shaft page 21

Bouldin Island Launch Shaft page 25

Mandeville Island Maintenance Shaft page 29

**Bacon Island Reception Shaft** page 33



### NORTHERN SITES

Intake 3 page 4

Intake 5 page 8

Twin Cities Launch Shaft page 12

**New Hope Tract Maintenance Shaft** page 38

Canal Ranch Tract Maintenance Shaft page 42

Terminous Tract Reception Shaft page 46

**Upper Jones Tract Maintenance Shaft** page 58

## Intake 3 Site Aerial, Construction Impact Area



# Intake 3 Site Layout, Construction Impact Area



### **Intake 3 Site Photos**







### **Intake 3 Site Access Routes**



# Intake 5 Site Aerial, Construction Impact Area



# Intake 5 Site Layout, Construction Impact Area



### **Intake 5 Site Photos**









### **Intake 5 Site Access Routes**



### Twin Cities Launch Shaft Site Aerial, Construction Impact Area



## Twin Cities Launch Shaft Site Layout, Construction Impact Area



### Twin Cities Launch Shaft