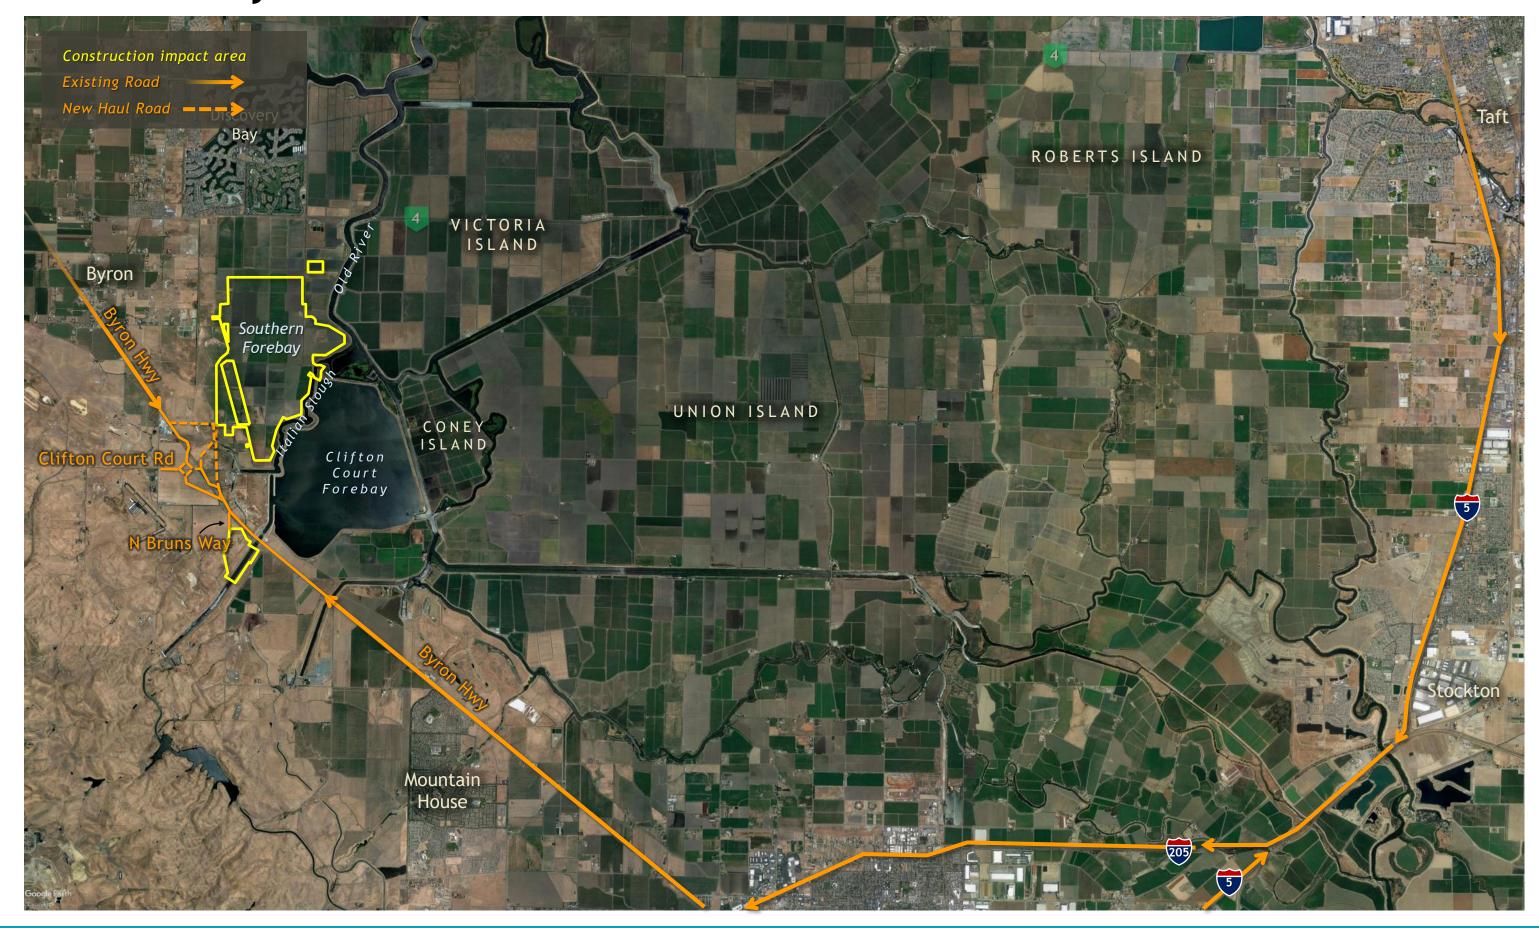

#### Southern Forebay Facilities & S Delta Flow Control Facilities Site Aerial, Construction Impact Area