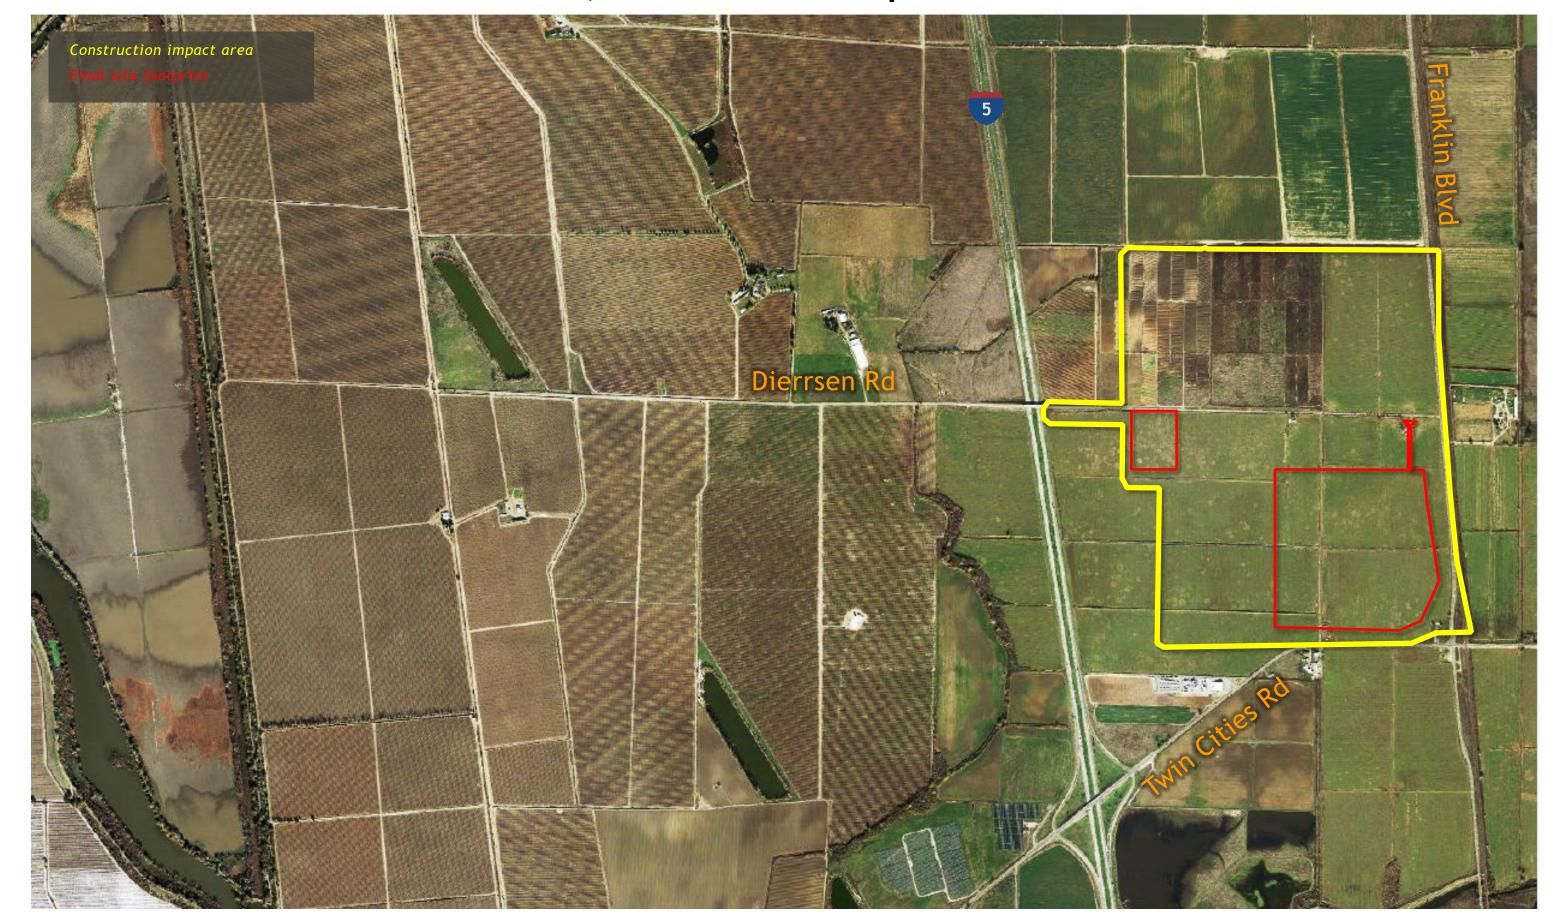

aft page 25

Mandeville Island Maintenance Shaft page 29

**Bacon Island Reception Shaft** page 33



### NORTHERN SITES

Intake 3 page 4

Intake 5 page 8

Twin Cities Launch Shaft page 12

**New Hope Tract Maintenance Shaft** page 38

Canal Ranch Tract Maintenance Shaft page 42

Terminous Tract Reception Shaft page 46

**Upper Jones Tract Maintenance Shaft** page 58

## Intake 3 Site Aerial, Construction Impact Area



# Intake 3 Site Layout, Construction Impact Area



### **Intake 3 Site Photos**







### **Intake 3 Site Access Routes**



# Intake 5 Site Aerial, Construction Impact Area



# Intake 5 Site Layout, Construction Impact Area



### **Intake 5 Site Photos**









### **Intake 5 Site Access Routes**



### Twin Cities Launch Shaft Site Aerial, Construction Impact Area



## Twin Cities Launch Shaft Site Layout, Construction Impact Area



### Twin Cities Launch Shaft Site Photos



Photo taken from East side Dierssen looking southeast



Photo taken from East side Dierssen looking northeast

### **Twin Cities Launch Shaft Site Access Routes**



# Central Alignment Shaft Sites

### CENTRAL ALIGNMENT SITES

New Hope Tract Maintenance Shaft page 17

Staten Island Maintenance Shaft page 21

Bouldin Island Launch Shaft page 25

Mandeville Island Maintenance Shaft page 29

**Bacon Island Reception Shaft** page 33

### SOUTHERN COMPLEX

Southern Forebay Facilities page 64

South Delta Outlet & Control Structure page 65

# Intake 3 page 4

Twin Cities Launch Shaft page 1.

### EASTERN ALIGNMENT SITES

**New Hope Tract Maintenance Shaft** page 38

Canal Ranch Tr