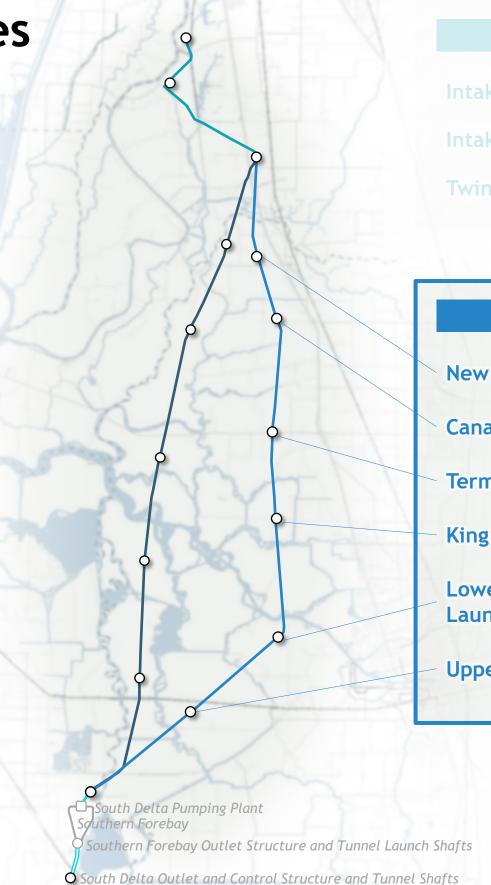

ft Site Aerial, Construction Impact Area



### Mandeville Island Maintenance Shaft Site Layout, Construction Impact Area



### Mandeville Island Maintenance Shaft Site









Google Map imagery provided due to site inaccessibility.

### Mandeville Island Maintenance Shaft Site Access Routes



# Bacon Island Reception Shaft Site Aerial, Construction Impact Area



### Bacon Island Reception Shaft Site Layout, Construction Impact Area



# **Bacon Island Reception Shaft Site Photos**









### **Bacon Island Reception Shaft Site Access Routes**



# Eastern Alignment Shaft Sites

New Hope Tract Maintenance Shaft page 17

Staten Island Maintenance Shaft page 21

Bouldin Island Launch Shaft page 25

Mandeville Island Maintenance Shaft page 29

**Bacon Island Reception Shaft** page 33



#### EASTERN ALIGNMENT SITES

**New Hope Tract Maintenance Shaft** page 38

Canal Ranch Tract Maintenance Shaft page 42

Terminous Tract Reception Shaft page 46

King Island Maintenance Shaft page 50

Lower Roberts Island Launch/ Reception Shaft page 54

**Upper Jones Tract Maintenance Shaft** page 58

37

### New Hope Tract Maintenance Shaft Site Aerial, Construction Impact Area



#### New Hope Tract Maintenance Shaft Site Layout, Construction Impact Area



## New Hope Tract Maintenance Shaft Site Photos





## New Hope Tract Maintenance Shaft Site



## Canal Ranch Maintenance Shaft Site Aerial, Construction Impact Area



#### Canal Ranch Maintenance Shaft Site Layout, Construction Impact Area



43

#### Canal Ranch Maintenance Shaft Site Photos



## Canal Ranch Maintenance Shaft