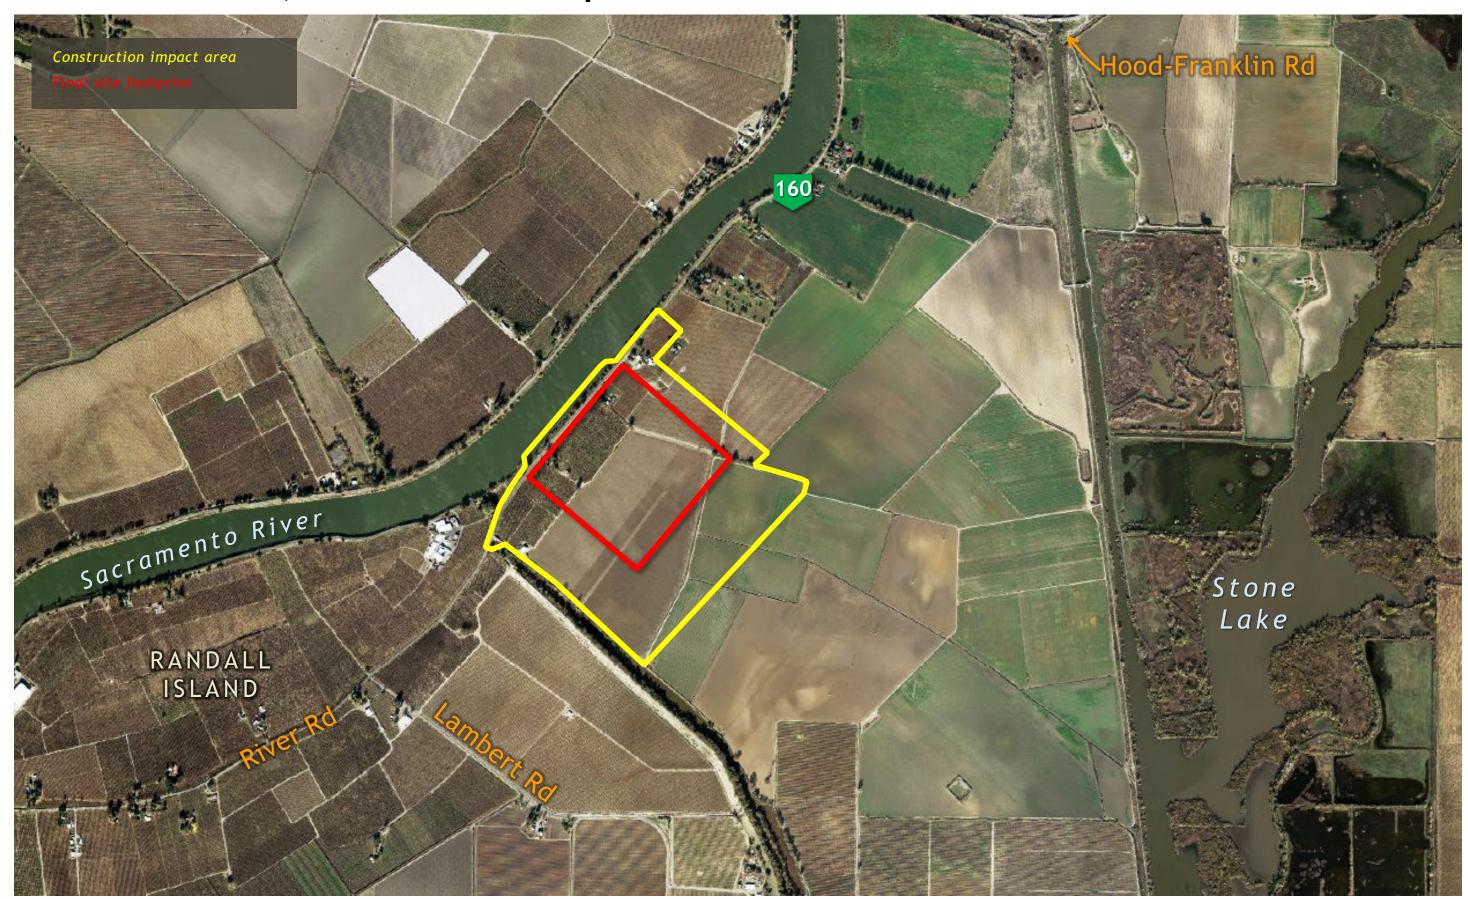

th Delta Outlet and Control Structure and Tunnel Shafts

## Northern Intakes & Shaft Sites

New Hope Tract Maintenance Shaft page 17

Staten Island Maintenance Shaft page 21

Bouldin Island Launch Shaft page 25

Mandeville Island Maintenance Shaft page 29

**Bacon Island Reception Shaft** page 33



### NORTHERN SITES

Intake 3 page 4

Intake 5 page 8

Twin Cities Launch Shaft page 12

**New Hope Tract Maintenance Shaft** page 38

Canal Ranch Tract Maintenance Shaft page 42

Terminous Tract Reception Shaft page 46

**Upper Jones Tract Maintenance Shaft** page 58

## Intake 3 Site Aerial, Construction Impact Area



# Intake 3 Site Layout, Construction Impact Area



### **Intake 3 Site Photos**







### **Intake 3 Site Access Routes**



# Intake 5 Site Aerial, Construction Impact Area



# Intake 5 Site Layout, Construction Impact Area



### **Intake 5 Site Photos**









### **Intake 5 Site Access Routes**



### Twin Cities Launch Shaft Site Aerial, Construction Impact Area



## Twin Cities Launch Shaft Site Layout, Construction Impact Area



### Twin Cities Launch Shaft Site Photos



Photo taken from East side Dierssen looking southeast



Photo taken from East side Dierssen looking northeast

### **Twin Cities Launch Shaft Site Access Routes**



# Central Alignment Shaft Sites

### CENTRAL ALIGNMENT SITES

New Hope Tract Maintenance Shaft page 17

Staten Island Maintenance Shaft page 21

Bouldin Island Launch Shaft page 25

Mandeville Island Maintenance Shaft page 29

**Bacon Island Reception Shaft** page 33

### SOUTHERN COMPLEX

Southern Forebay Facilities