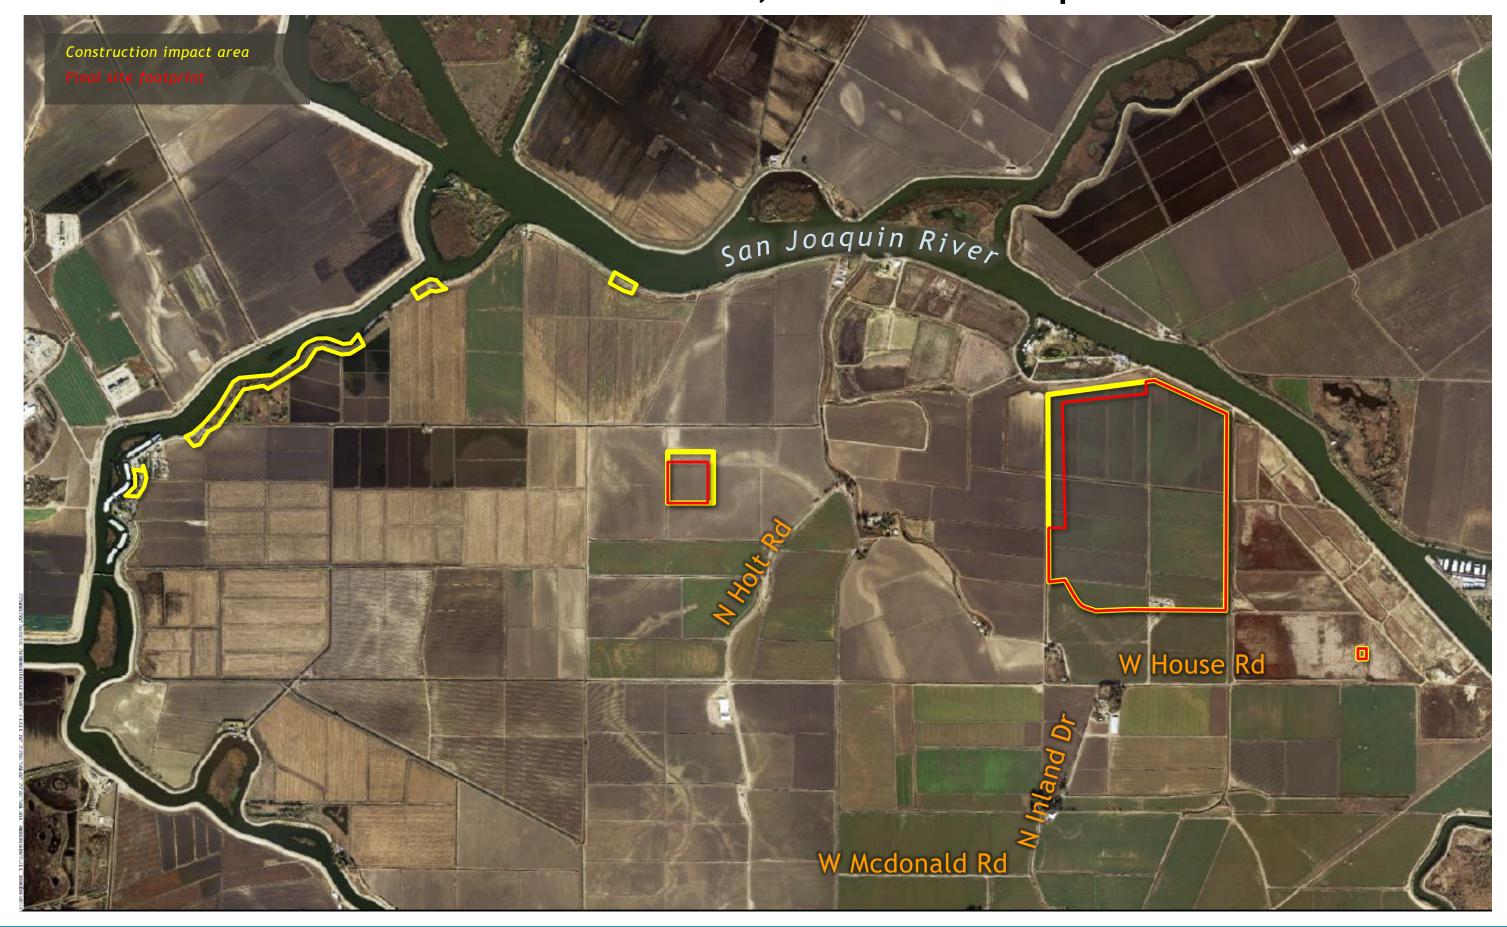

act Area



#### Canal Ranch Maintenance Shaft Site Layout, Construction Impact Area



43

#### Canal Ranch Maintenance Shaft Site Photos



## Canal Ranch Maintenance Shaft Site Access Routes



# Terminous Tract Reception Shaft Site Aerial, Construction Impact Area



#### Terminous Tract Reception Shaft Site Layout, Construction Impact Area



## **Terminous Tract Reception Shaft Site Photos**









## Terminous Tract Reception Shaft Site Access Routes



### King Island Maintenance Shaft Site Aerial, Construction Impact Area



#### King Island Maintenance Shaft Site Layout, Construction Impact Area



## King Island Maintenance Shaft Site Photos





## King Island Maintenance Shaft Site Access Routes



### Lower Roberts Island Launch Shaft Site Aerial, Construction Impact Area



#### Lower Roberts Island Launch Shaft Site Layout, Construction Impact Area



#### Lower Roberts Island Launch Shaft Site Photos







## Lower Roberts Island Launch Shaft Site Access Routes



## Upper Jones Launch Shaft Site Aerial, Construction Impact Area



#### Upper Jones Launch Shaft Site Layout, Construction Impact Area



## **Upper Jones Launch Shaft Site Photos**



### **Upper Jones Launch Shaft Site Access Routes**



# Southern Complex

New Hope Tract Maintenance Shaft page 17

Staten Island Maintenance Shaft page 21

Bouldin Island Launch Shaft page 25

Mandeville Island Maintenance Shaft page 29

**Bacon Island Reception Shaft** page 33

#### SOUTHERN COMPLEX

Southern Forebay Facilities page 64

South Delta Outlet & **Control Structure** page 65



**New Hope Tract M