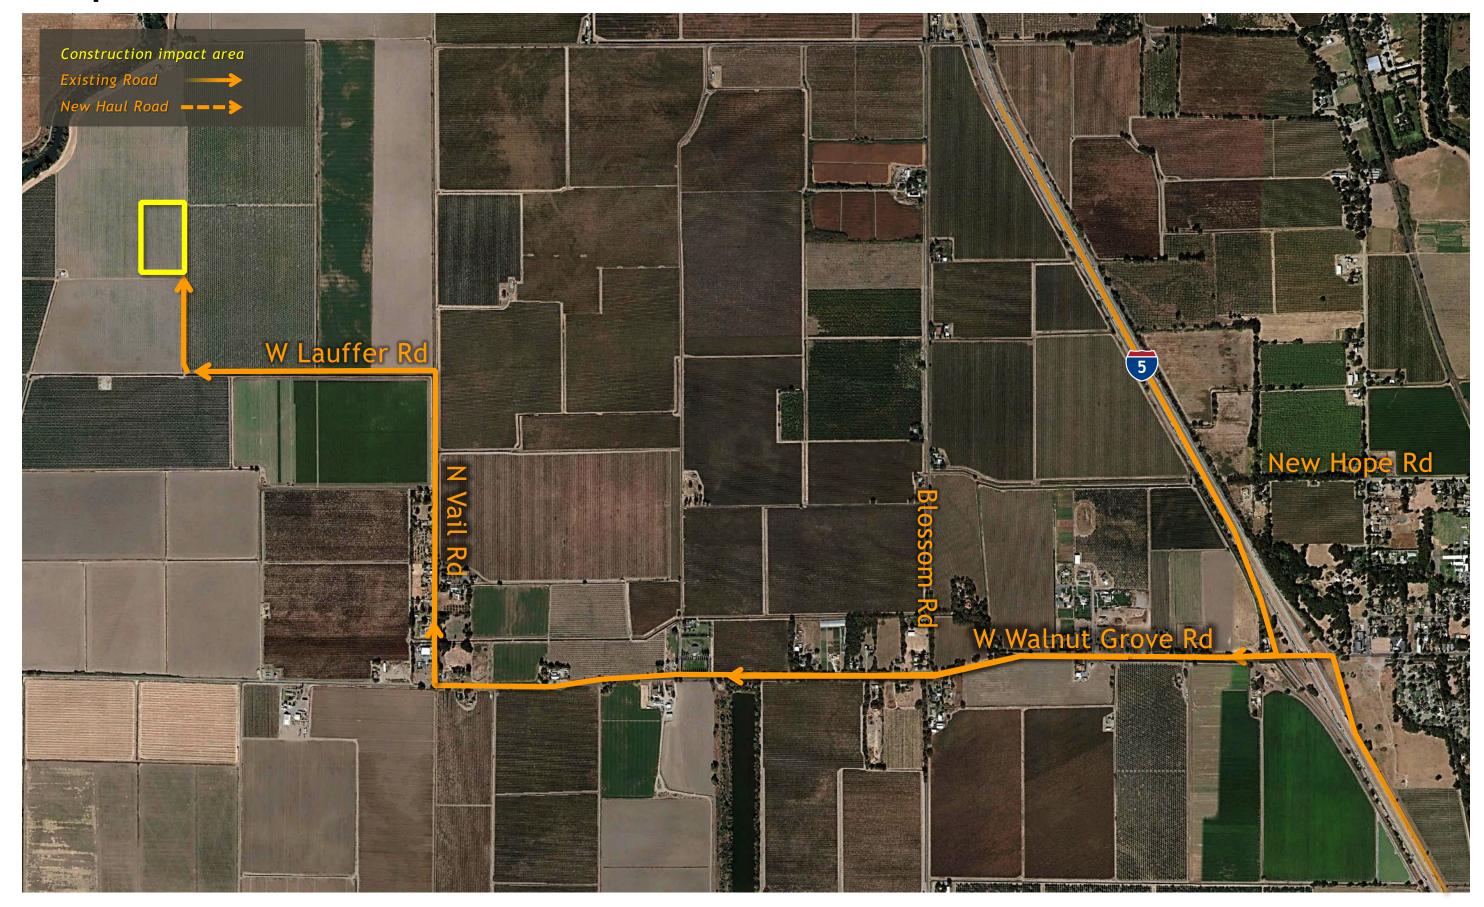

page 65

# Intake 3 page 4

Twin Cities Launch Shaft page 1.

### EASTERN ALIGNMENT SITES

**New Hope Tract Maintenance Shaft** page 38

Canal Ranch Tract Maintenance Shaft page 42

Terminous Tract Reception Shaft page 46

King Island Maintenance Shaft page 50

Lower Roberts Island
Launch/ Reception Shaft page 54

**Upper Jones Tract Maintenance Shaft** page 58

South Delta Pumping Plant
Southern Forebay

Southern Forebay Outlet Structure and Tunnel Launch Shafts

O South Delta Outlet and Control Structure and Tunnel Shafts

### New Hope Tract Maintenance Shaft Site Aerial, Construction Impact Area



### New Hope Tract Maintenance Shaft Site Layout, Construction Impact Area



## New Hope Tract Maintenance Shaft Site Photos







### New Hope Tract Maintenance Shaft Site Access Routes



### Staten Island Maintenance Shaft Site Aerial, Construction Impact Area



### Staten Island Maintenance Shaft Site Layout, Construction Impact Area



### Staten Island Maintenance Shaft Site Photos











### Staten Island Maintenance Shaft Site Access Routes



### Bouldin Island Launch Shaft Site Aerial, Construction Impact Area



### Bouldin Island Launch Shaft Site Aerial, Construction Impact Area



### **Bouldin Island Launch Shaft Site Photos**







## **Bouldin Island Launch Shaft Site Access Routes**



### Mandeville Island Maintenance Shaft Site Aerial, Construction Impact Area



### Mandeville Island Maintenance Shaft Site Layout, Construction Impact Area



### Mandeville Island Maintenance Shaft Site









Google Map imagery provided due to site inaccessibili