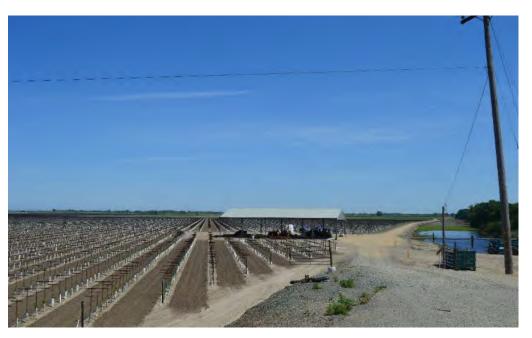

#### Lambert Maintenance Shaft Site Photos (Required for Intake 2 and 3 Option ONLY)