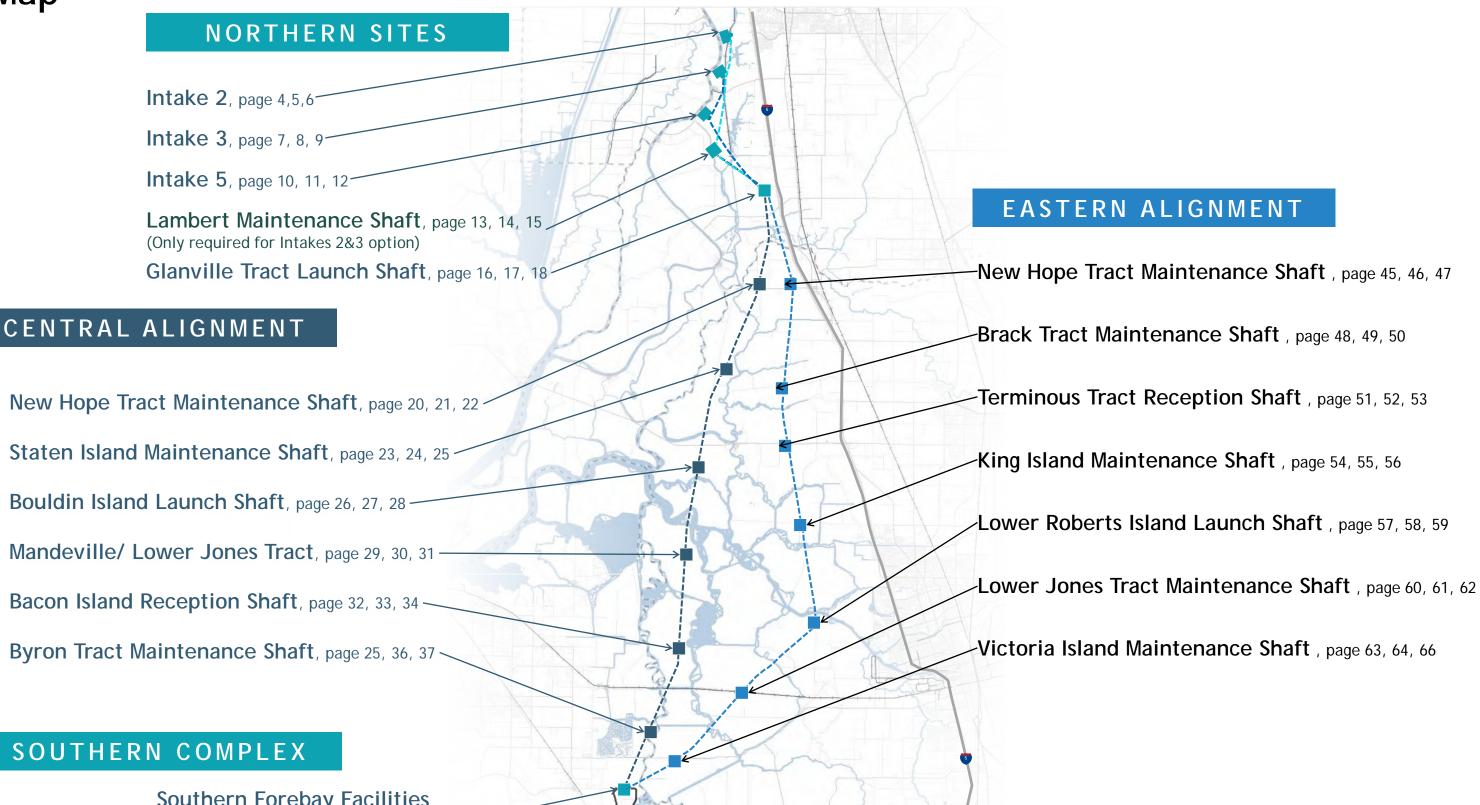

#### Key Map

#### SOUTHERN COMPLEX

Southern Forebay Facilities & South Delta Flow Control Facilities, page 39, 40, 41, 42, 43

North Intakes & Shaft Sites

Intake 2, page 4,5,6-

Intake 3, page 7, 8, 9

Intake 5, page 10, 11, 12

Lambert Maintenance Shaft, page 13, 14, 15 (Only required for Intake 2&3 Option)

Glanville Tract Launch Shaft, page 16, 17, 18