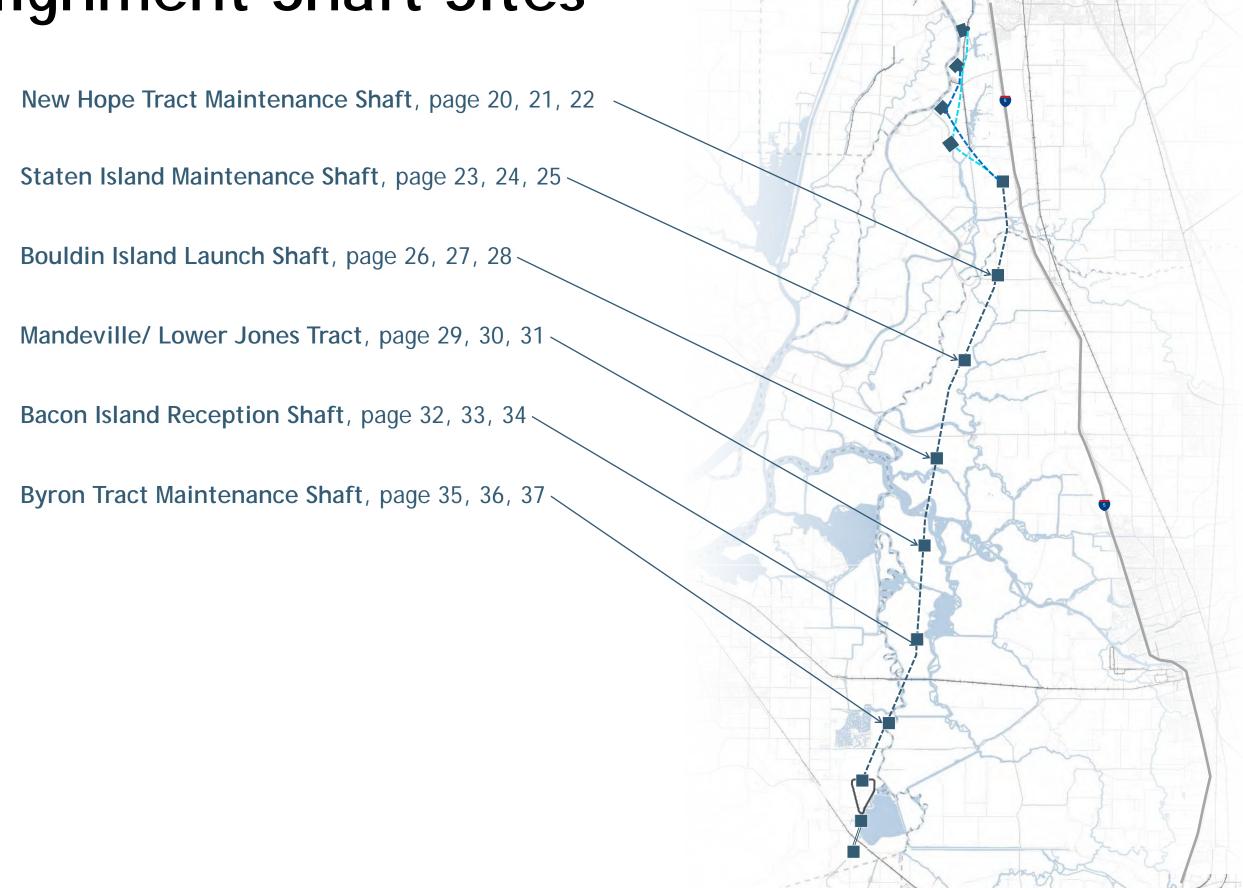

#### Key Map

#### SOUTHERN COMPLEX

Southern Forebay Facilities & South Delta Flow Control Facilities, page 39, 40, 41, 42, 43

North Intakes & Shaft Sites

Intake 2, page 4,5,6-

Intake 3, page 7, 8, 9

Intake 5, page 10, 11, 12

Lambert Maintenance Shaft, page 13, 14, 15 (Only required for Intake 2&3 Option)

Glanville Tract Launch Shaft, page 16, 17, 18