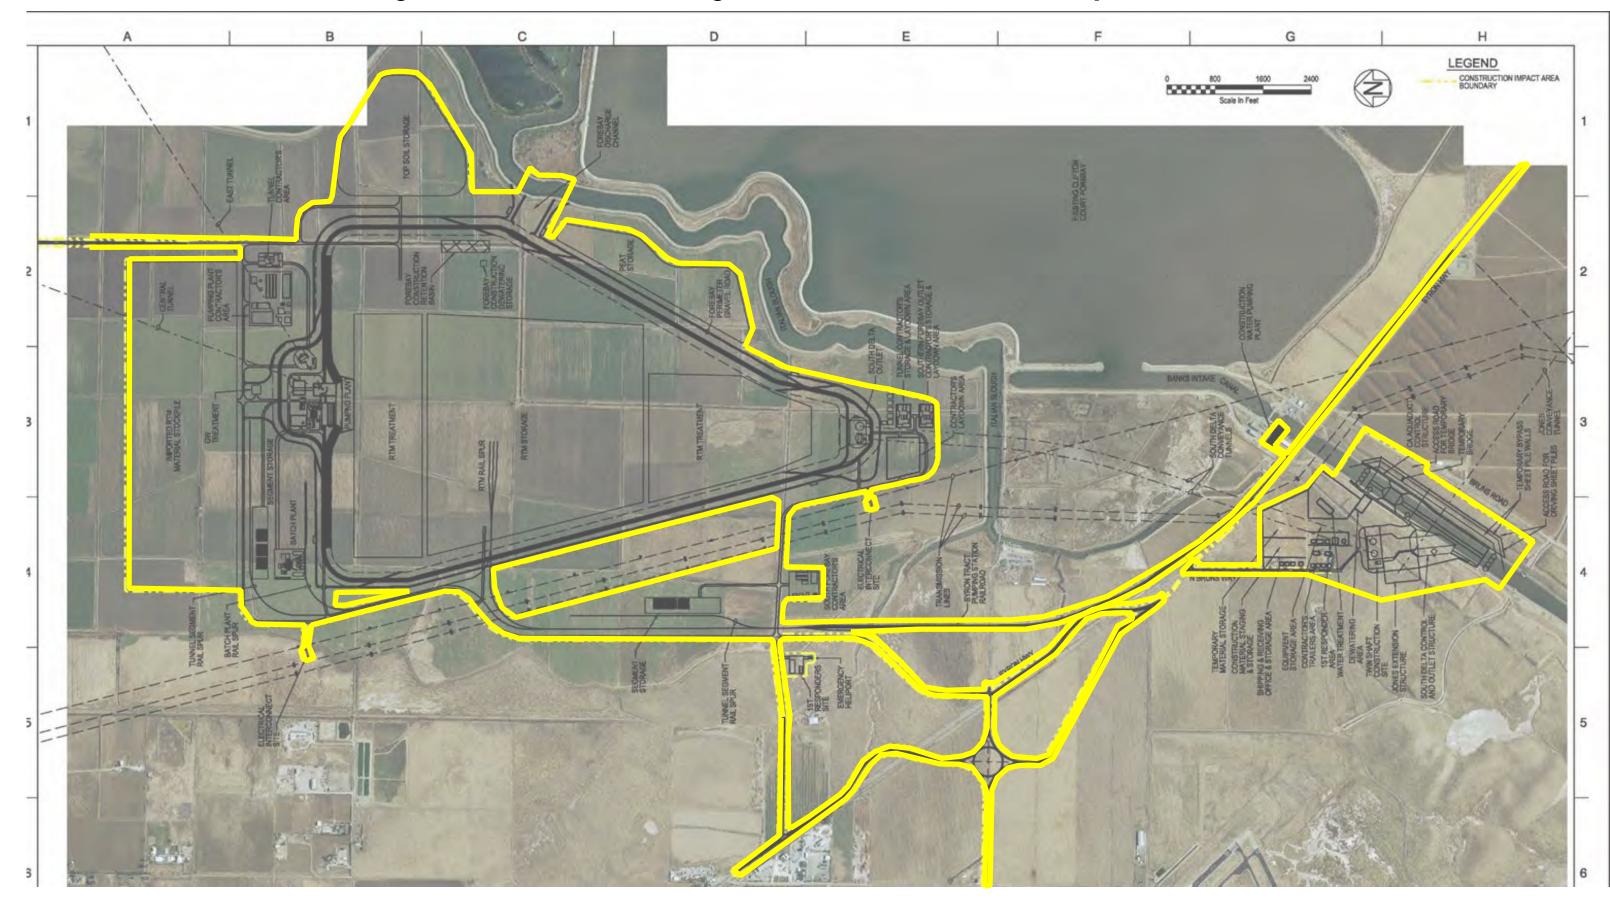

# Southern Forebay Facilities & South Delta Flow Control Facilities Site Aerial, Construction Impact Area

# Southern Forebay Facilities Site Layout, Construction Impact Area