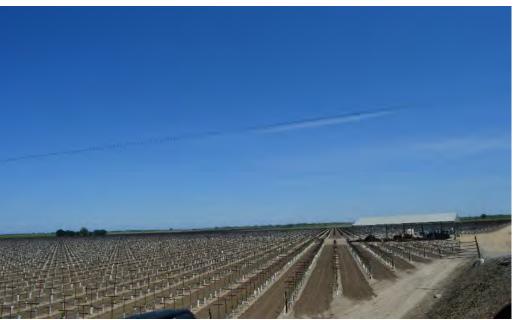

#### Lambert Maintenance Shaft Site Photos (Required for Intake 2 and 3 Option ONLY)