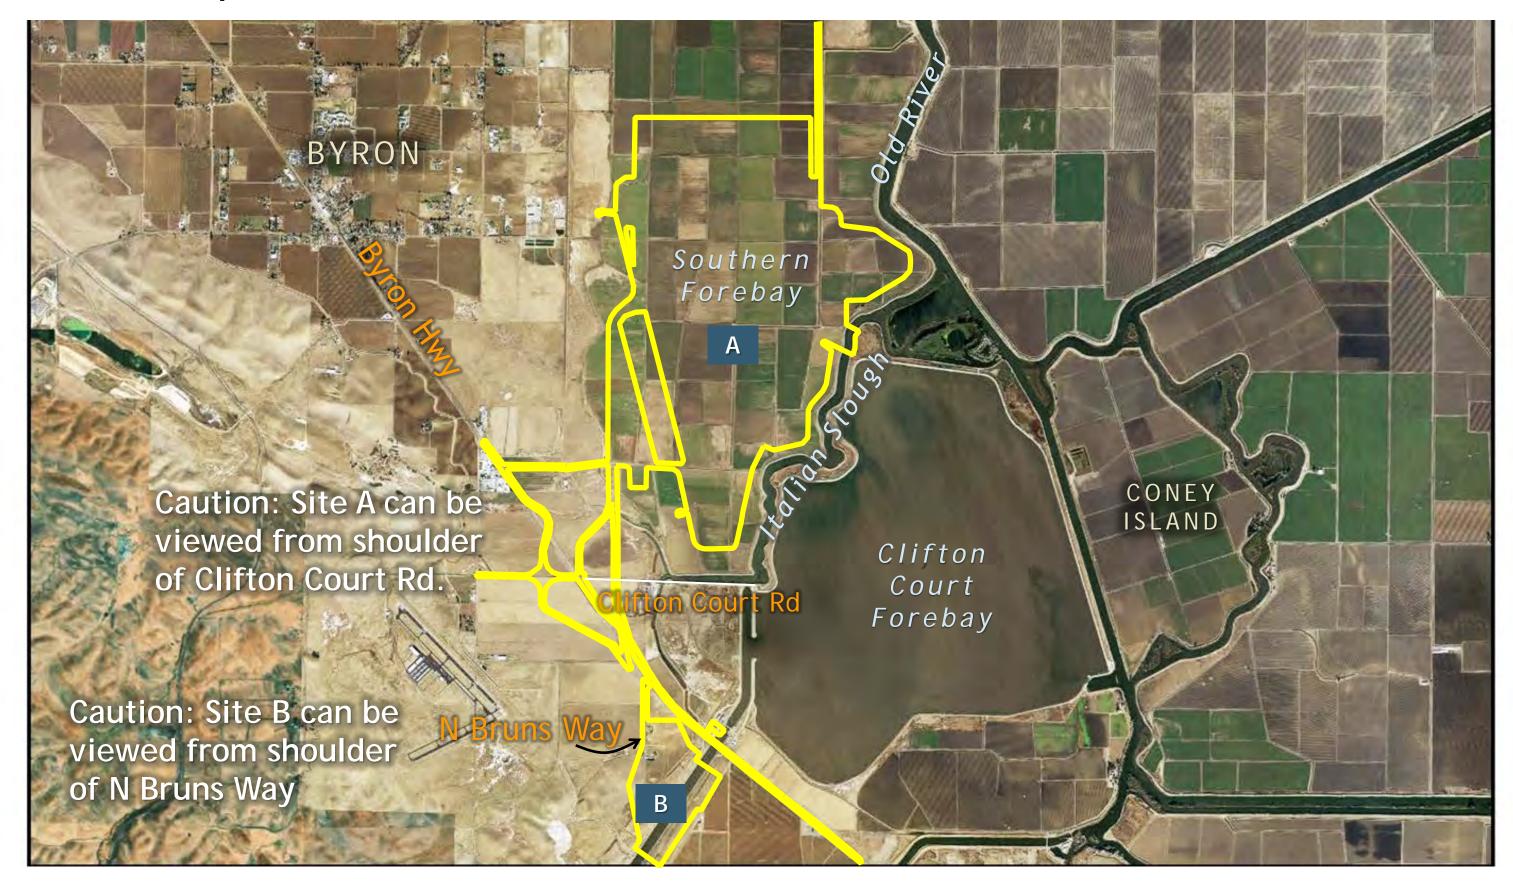

# Southern Forebay Facilities & South Delta Flow Control Facilities Site Aerial, Construction Impact Area