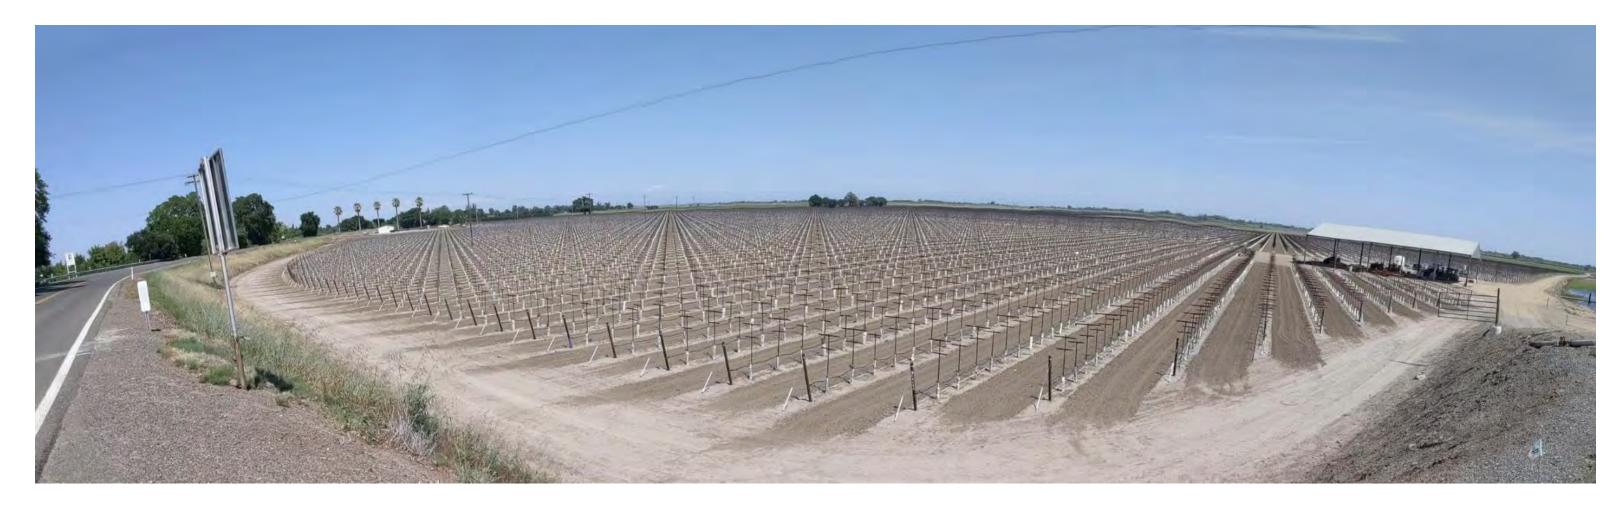

#### Lambert Maintenance Shaft Site Aerial, Construction Impact Area (Required for Intake 2 and 3 Option ONLY)