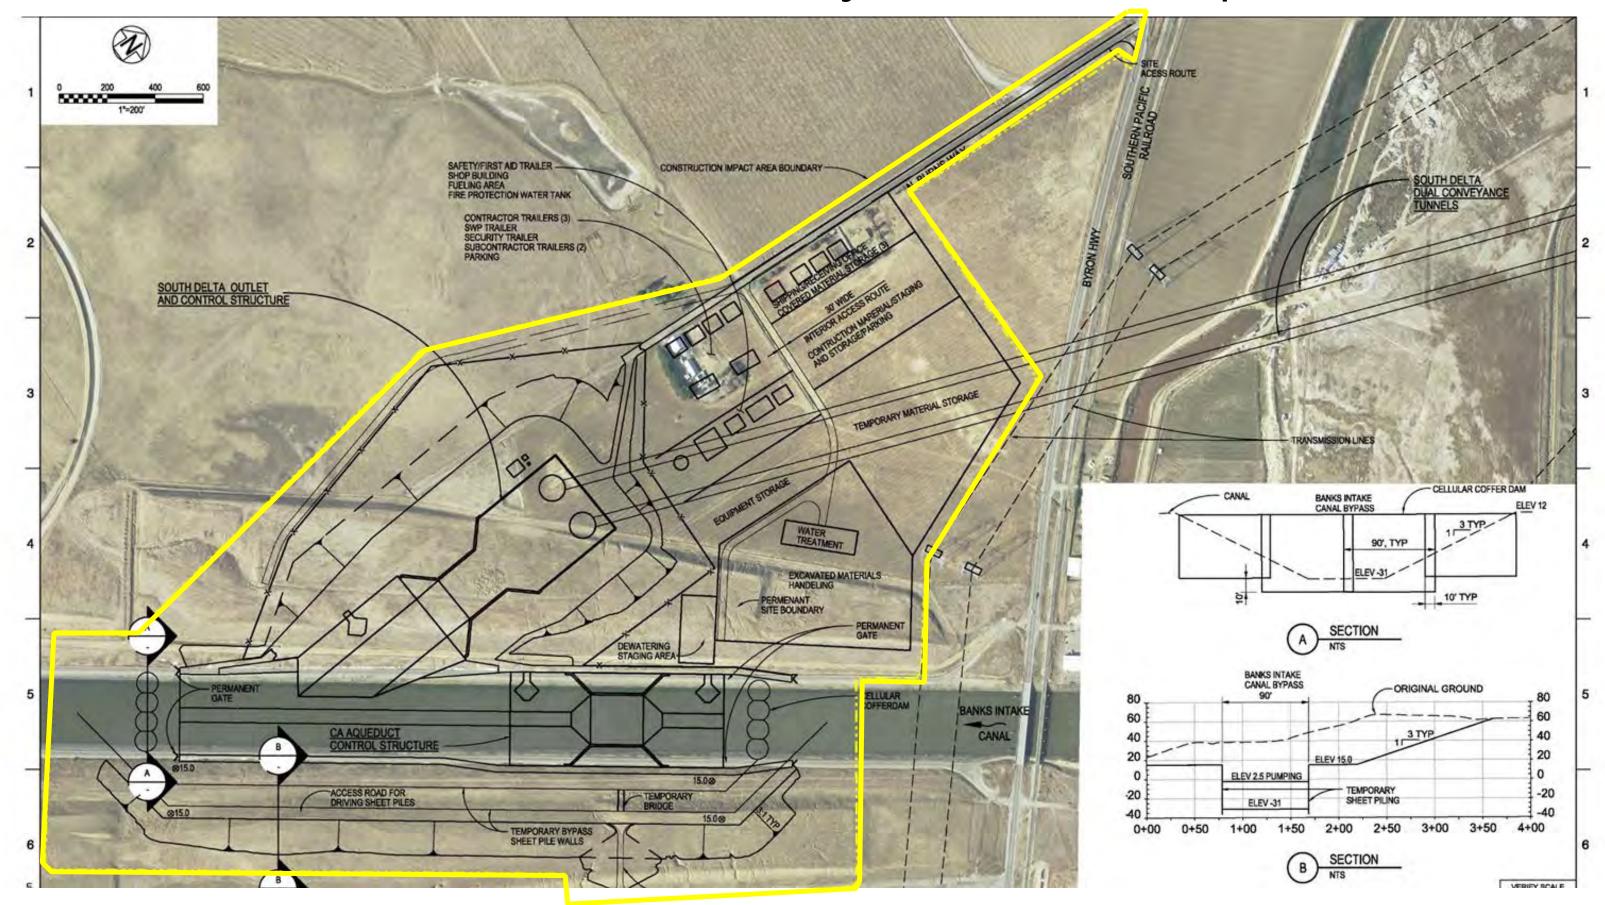

con Island Reception Shaft Site Layout, Construction Impact Area



# **Bacon Island Reception Shaft Site Photos**





## Byron Tract Maintenance Shaft Site Aerial, Construction Impact Area



# Byron Tract Maintenance Shaft Site Layout, Construction Impact Area



# Byron Tract Maintenance Shaft Site Photos

Google Map imagery provided due to site inaccessibility.







Southern Complex Sites

Southern Forebay Facilities & South Delta Flow Control Facilities, page 39, 40, 42, 43



# Southern Forebay Facilities & South Delta Flow Control Facilities Site Aerial, Construction Impact Area



# Southern Forebay Facilities Site Layout, Construction Impact Area



# Southern Forebay Facilities Site Photos











# South Delta Flow Control Facilities Site Layout, Construction Impact Area



#### South Delta Flow Control Facilities Site Photos









Eastern Alignment Sites

New Hope Tract Maintenance Shaft, page 45, 46, 47 \

Brack Tract Maintenance Shaft, page 48, 49, 50 \

Terminous Tract Reception Shaft, page 51, 52, 53

King Island Maintenance Shaft, page 54, 55, 56 ~

Lower Roberts Island Launch Shaft, page 57, 58, 59 <

Lower Jones Tract Maintenance Shaft, page 60, 61, 62 \

Victoria Island Maintenance Shaft, page 63, 64, 65 \



#### New Hope Tract Maintenance Shaft Site Aerial, Construction Impact Area



# New Hope Tract Maintenance Shaft Site Layout, Construction Impact Area



# New Hope Tract Maintenance Shaft Site Photos





#### Brack Tract Maintenance Shaft Site Aerial, Construction Impact Area



# Brack Tract Maintenance Shaft Site Layout, Construction I