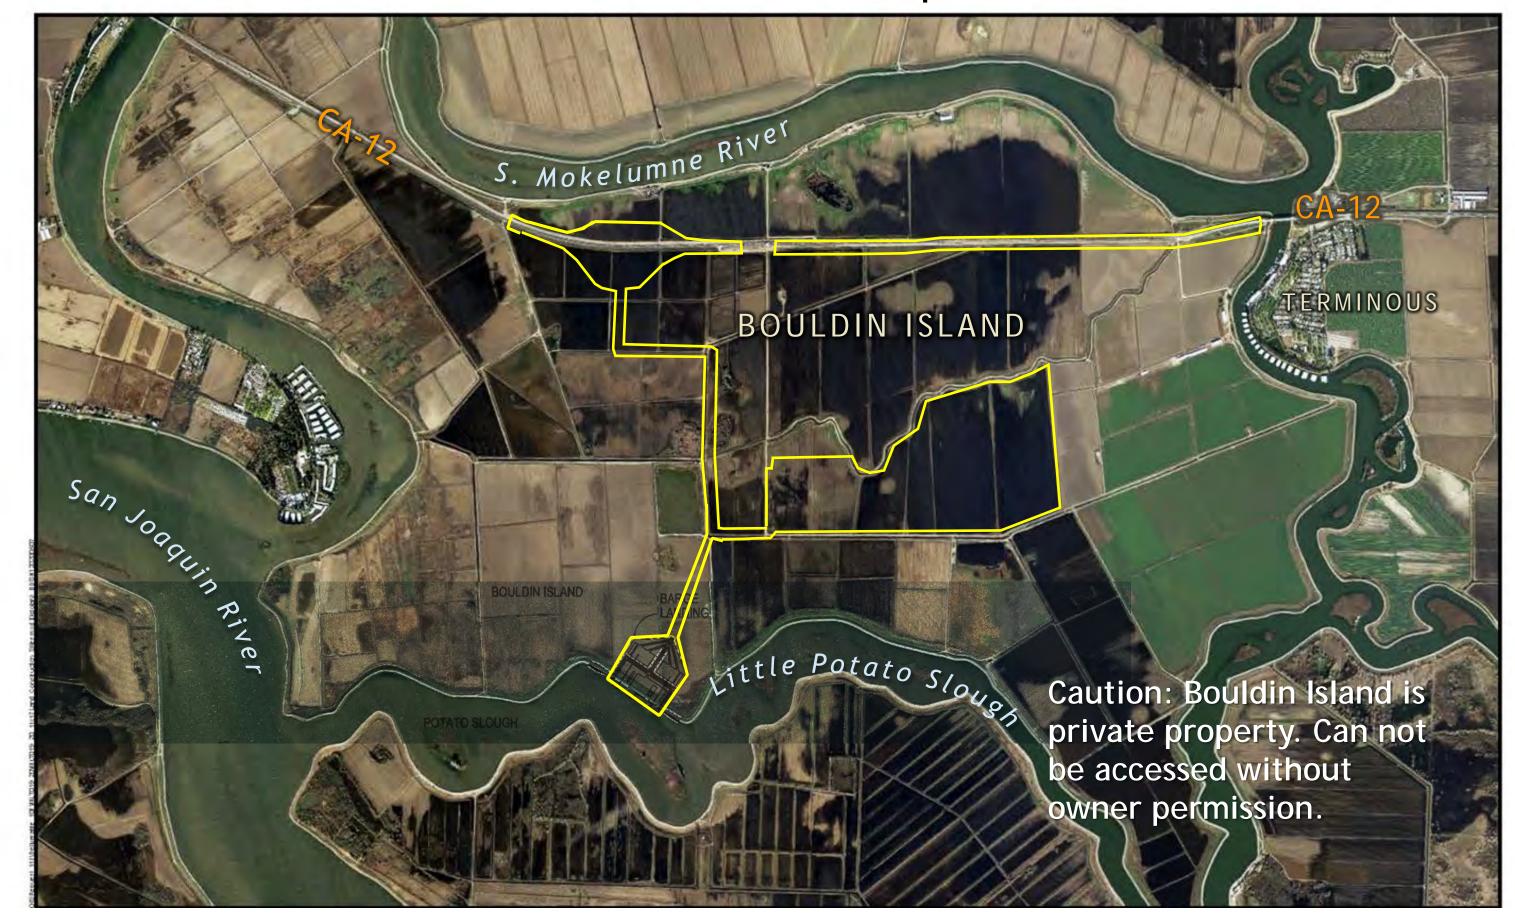

ert Maintenance Shaft Site Photos (Required for Intake 2 and 3 Option ONLY)





#### Glanville Tract Launch Shaft Site Aerial, Construction Impact Area



# Glanville Tract Launch Shaft Site Layout, Construction Impact Area



#### Glanville Tract Launch Shaft Site Photos







Central Alignment Shaft Sites



## New Hope Tract Maintenance Shaft Site Aerial, Construction Impact Area



#### New Hope Tract Maintenance Shaft Site Layout, Construction Impact Area



# New Hope Tract Maintenance Shaft Site Photos







#### Staten Island Maintenance Shaft Site Aerial, Construction Impact Area



# Staten Island Maintenance Shaft Site Layout, Construction Impact Area



#### Staten Island Maintenance Shaft Site Photos





# Bouldin Island Launch Shaft Site Aerial, Construction Impact Area



# Bouldin Island Launch Shaft Site, Construction Impact Area



#### **Bouldin Island Launch Shaft Site Photos**







# Mandeville/ Lower Jones Tract Site Aerial, Construction Impact Area



# Mandeville/ Lower Jones Tract Site Layout, Construction Impact Area



#### Mandeville/ Lower Jones Tract Site Photos

Google Map imagery provided due to site inaccessibility.







#### Bacon Island Reception Shaft Site Aerial, Construction Impact Area



# Bacon Island Reception Shaft Site Layout, Construction Impact Area



# **Bacon Island Reception Shaft Site Photos**





## Byron Tract Maintenance Shaft Site Aerial, Construction Impact Area



# Byron Tract Maintenance Shaft Site Layout, Construction Impact Area



# Byron Tract Maintenance Shaft Site Photos

Google Map imagery provided d