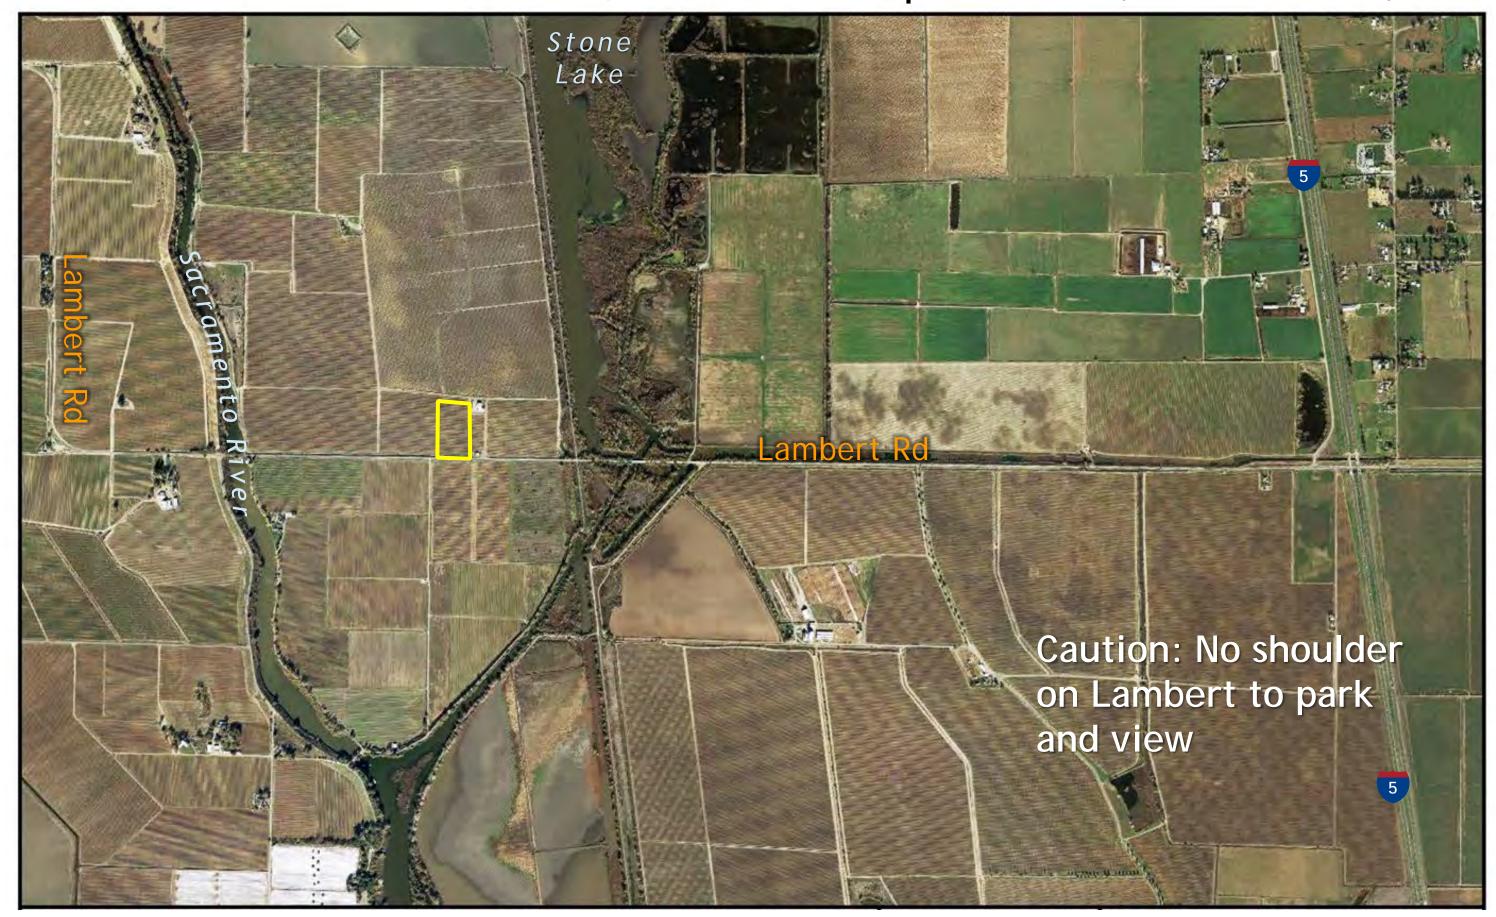

#### Lambert Maintenance Shaft Site Aerial, Construction Impact Area (Required for Intake 2 and 3 Option ONLY)