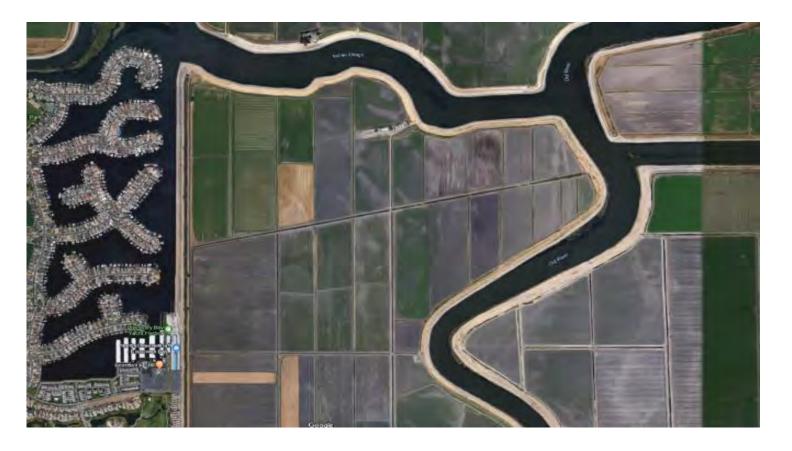

# Byron Tract Maintenance Shaft Site Photos

Google Map imagery provided due to site inaccessibility.

Southern Complex Sites

Southern Forebay Facilities & South Delta Flow Control Facilities, page 39, 40, 42, 43