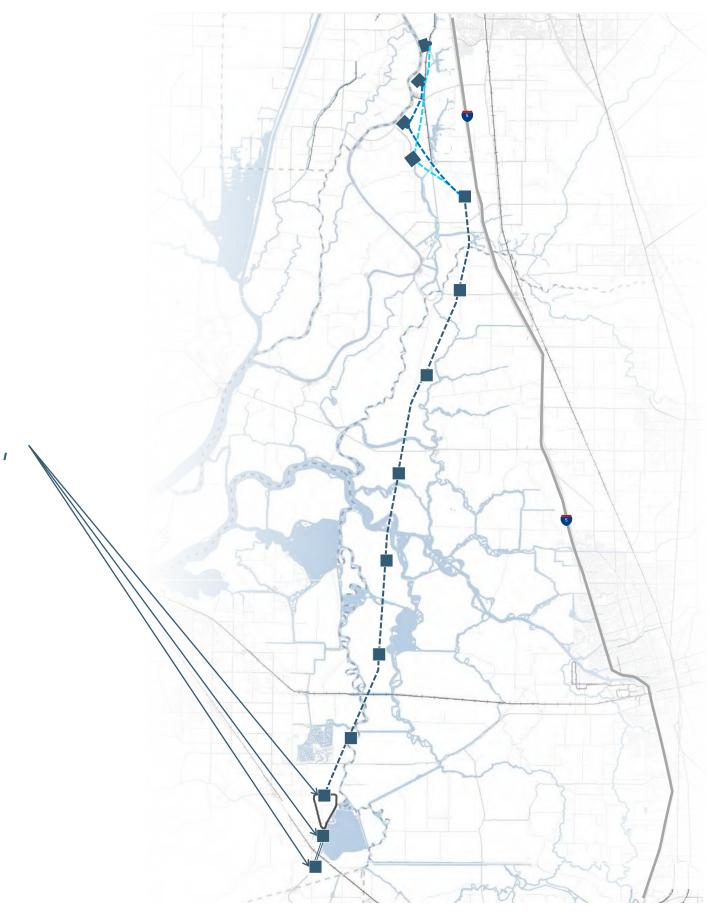

Tract Site Aerial, Construction Impact Area



# Mandeville/ Lower Jones Tract Site Layout, Construction Impact Area



#### Mandeville/ Lower Jones Tract Site Photos

Google Map imagery provided due to site inaccessibility.







#### Bacon Island Reception Shaft Site Aerial, Construction Impact Area



# Bacon Island Reception Shaft Site Layout, Construction Impact Area



# **Bacon Island Reception Shaft Site Photos**





## Byron Tract Maintenance Shaft Site Aerial, Construction Impact Area



# Byron Tract Maintenance Shaft Site Layout, Construction Impact Area



# Byron Tract Maintenance Shaft Site Photos

Google Map imagery provided due to site inaccessibility.







Southern Complex Sites

Southern Forebay Facilities & South Delta Flow Control Facilities, page 39, 40, 42, 43



# Southern Forebay Facilities & South Delta Flow Control Facilities Site Aerial, Construction Impact Area



# Southern Forebay Facilities Site Layout, Construction Impact Area



# Southern Forebay Facilities Site Photos











# South Delta Flow Control Facilities Site Layout, Construction Impact Area



#### South Delta Flow Control Facilities Site Photos









Eastern Alignment Sites

New Hope Tract Maintenance Shaft, page 45, 46, 47 \

Brack Tract Maintenance Shaft, page 48, 49, 50 \

Terminous Tract Reception Shaft, page 51, 52, 53

King Island Maintenance Shaft, page 54, 55, 56 ~

Lower Roberts Island Launch Shaft, page 57, 58, 59 <

Lower Jones Tract Maintenance Shaft, page 60, 61, 62 \

Victoria Island Maintenance Shaft, page 63, 64, 65 \



#### New Hope Tract Maintenanc