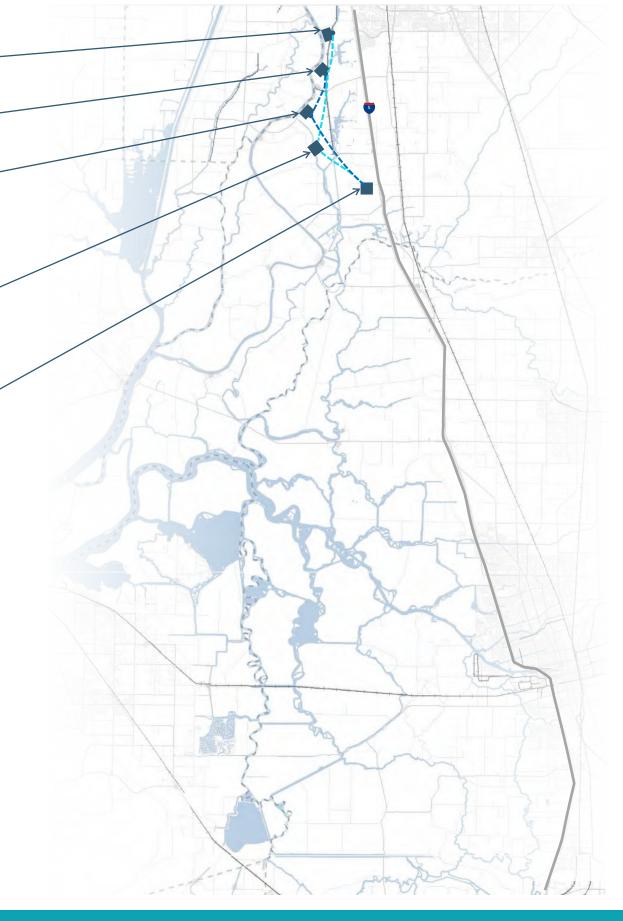

#### SOUTHERN COMPLEX

Southern Forebay Facilities & South Delta Flow Control Facilities, page 39, 40, 41, 42, 43

North Intakes & Shaft Sites

Intake 2, page 4,5,6-

Intake 3, page 7, 8, 9

Intake 5, page 10, 11, 12

Lambert Maintenance Shaft, page 13, 14, 15 (Only required for Intake 2&3 Option)

Glanville Tract Launch Shaft, page 16, 17, 18