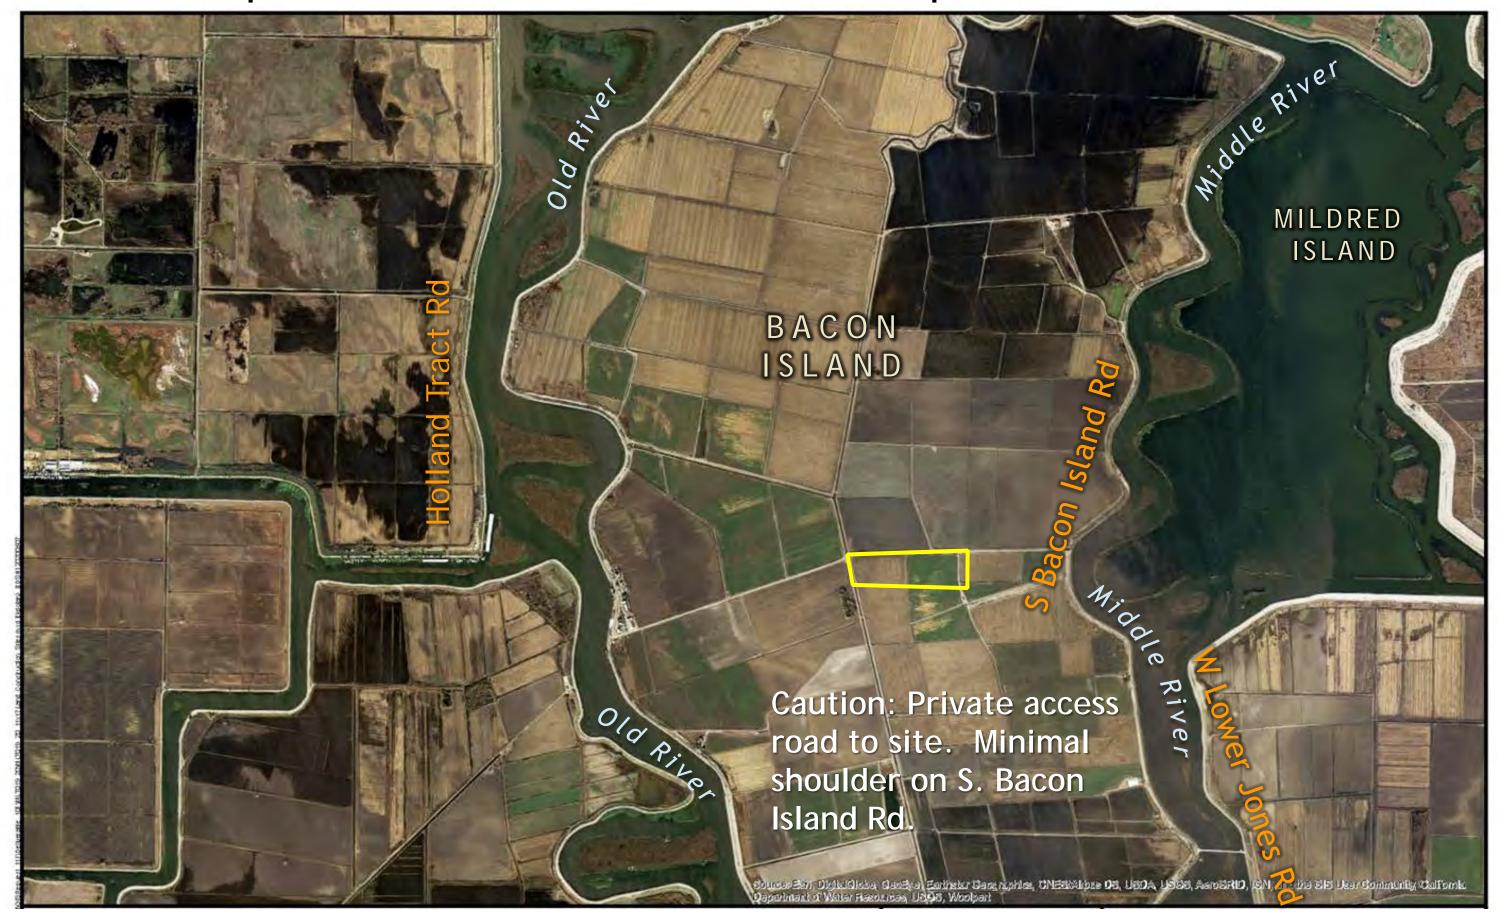

n Impact Area



# New Hope Tract Maintenance Shaft Site Photos







#### Staten Island Maintenance Shaft Site Aerial, Construction Impact Area



# Staten Island Maintenance Shaft Site Layout, Construction Impact Area



#### Staten Island Maintenance Shaft Site Photos





# Bouldin Island Launch Shaft Site Aerial, Construction Impact Area



# Bouldin Island Launch Shaft Site, Construction Impact Area



#### **Bouldin Island Launch Shaft Site Photos**







# Mandeville/ Lower Jones Tract Site Aerial, Construction Impact Area



# Mandeville/ Lower Jones Tract Site Layout, Construction Impact Area



#### Mandeville/ Lower Jones Tract Site Photos

Google Map imagery provided due to site inaccessibility.







#### Bacon Island Reception Shaft Site Aerial, Construction Impact Area



# Bacon Island Reception Shaft Site Layout, Construction Impact Area



# **Bacon Island Reception Shaft Site Photos**





## Byron Tract Maintenance Shaft Site Aerial, Construction Impact Area



# Byron Tract Maintenance Shaft Site Layout, Construction Impact Area



# Byron Tract Maintenance Shaft Site Photos

Google Map imagery provided due to site inaccessibility.







Southern Complex Sites

Southern Forebay Facilities & South Delta Flow Control Facilities, page 39, 40, 42, 43



# Southern Forebay Facilities & South Delta Flow Control Facilities Site Aerial, Construction Impact Area



# Southern Forebay Facilities Site Layout, Construction Impact Area



# Southern Forebay Facilities Site Photos











# South Delta Flow Control Facilities Site Layout, Construction Impact